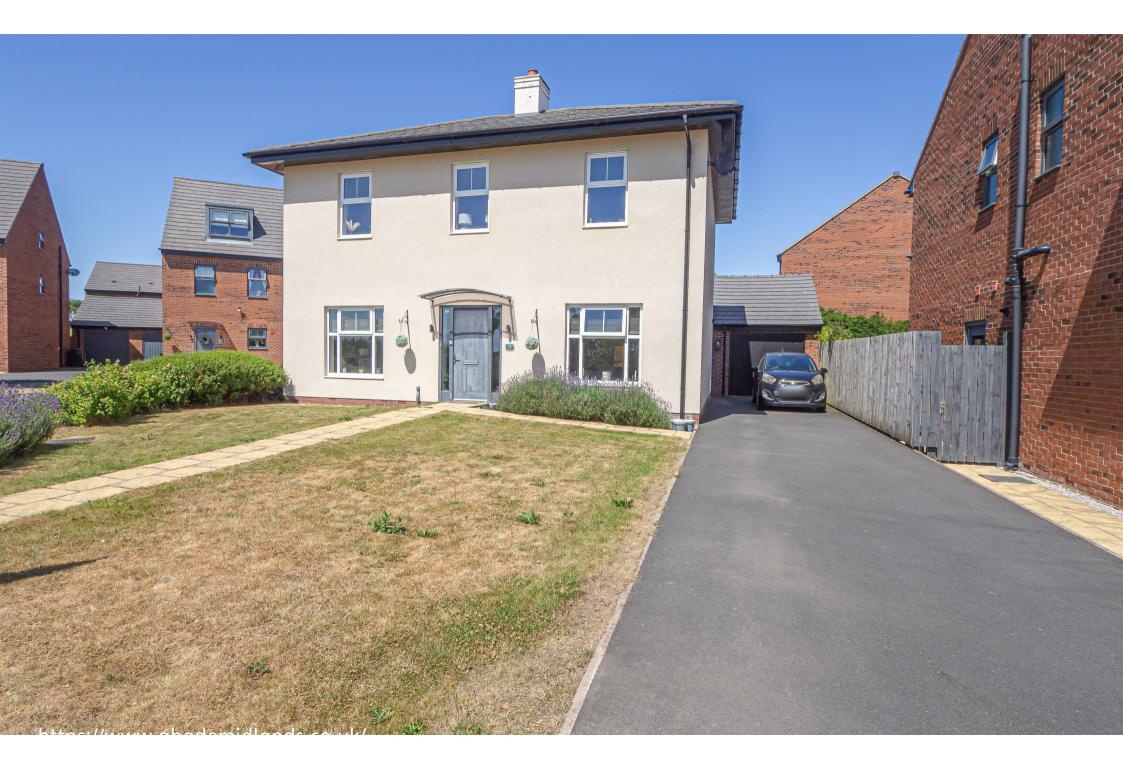

\*\*\*\* IMMACULATE FAMILY HOME WITH LANDSCAPED GARDEN \*\*\*\* OPEN VIEWS TO THE FRONT \*\*\*\* This is an impressive detached property offering a hall and guest cloakroom, lounge, open plan living and dining kitchen with doors onto the garden and a utility room. Four first floor bedrooms, en suite shower room and a bathroom. Front and rear gardens and a long drive to a single garage.

# OUTSIDE

Front lawn and long drive to a single garage. Side gated access to the enclosed rear garden offering artificial lawn, paved and decked seating areas.