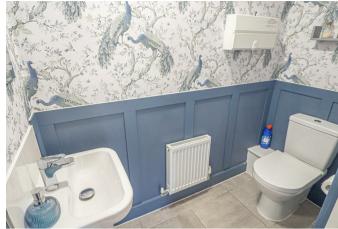

o the garden.

#### UTILITY ROOM

Fitted units with work surface, plumbing and space for washing machine, space for a fridge freezer door the garden.

# FIRST FLOOR LANDING

Upvc double glazed window to the front with open views.

#### **BEDROOM I**

Wardrobes, radiator and upvc double glazed window.

#### EN SUITE

Shower, low flush wc, wash hand basin, radiator.

BEDOROM 2 Upvc double glazed window and radiator.

#### BEDROOM 3 Upvc double glazed window and radiator.



#### BEDROOM 4

Upvc double glazed window and radiator.

#### BATHROOM

Panel enclosed bath with a shower over, low flush wc, wash hand basin and radiator.

# OUTSIDE

Front lawn and long drive to a single garage. Side gated access to the enclosed rear garden offering artificial lawn, paved and decked seating areas.









































# **Energy Efficiency Rating**