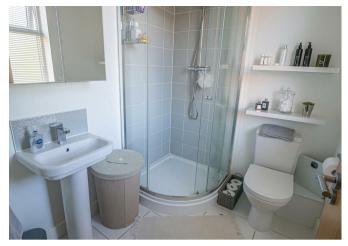

#### BATHROOM

Panel enclosed bath with a shower over, low flush wc, wash hand basin and radiator.