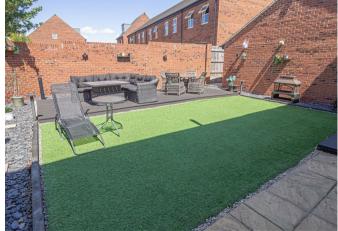

# OUTSIDE

Front lawn and long drive to a single garage. Side gated access to the enclosed rear garden offering artificial lawn, paved and decked seating areas.