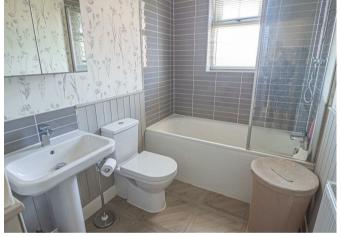

#### BATHROOM

Panel enclosed bath with a shower over, low flush wc, wash hand basin and radiator.