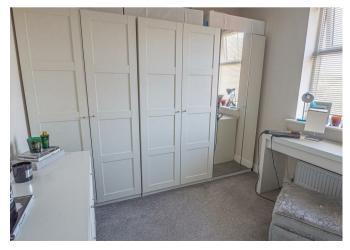

#### BEDROOM 3 Upvc double glazed window and radiator.

#### BEDROOM 4

Upvc double glazed window and radiator.