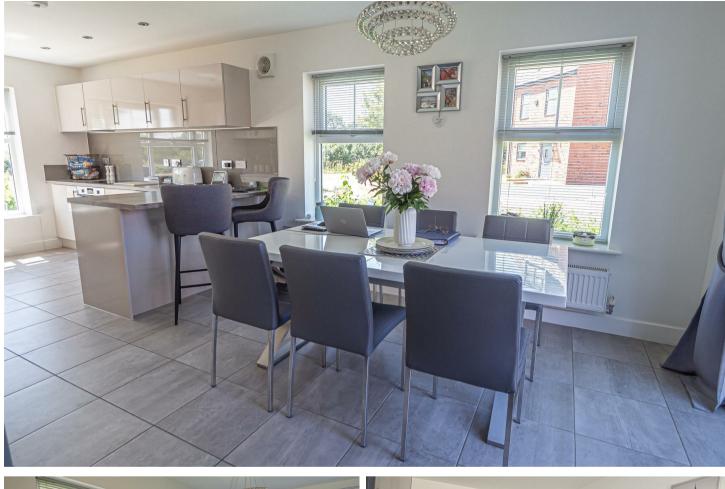

# L'SHAPE LIVING & DINING KITCHEN

Fitted wall mounted base and drawer units with work surfaces, breakfast bar and sink and drainer unit. Fitted oven and hob. Integrated dishwasher, upvc double lazed windows to the front and side, radiator and double doors onto the garden.