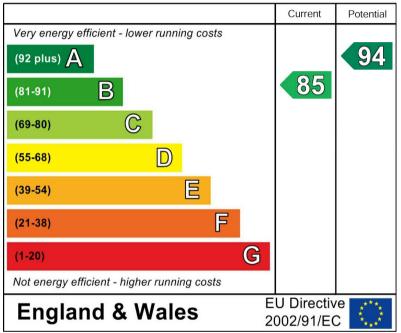

umbing and space for washing machine, space for a fridge freezer door the garden.

# FIRST FLOOR LANDING

Upvc double glazed window to the front with open views.

#### **BEDROOM I**

Wardrobes, radiator and upvc double glazed window.

#### EN SUITE

Shower, low flush wc, wash hand basin, radiator.

BEDOROM 2 Upvc double glazed window and radiator.

#### BEDROOM 3 Upvc double glazed window and radiator.



#### BEDROOM 4

Upvc double glazed window and radiator.

#### BATHROOM

Panel enclosed bath with a shower over, low flush wc, wash hand basin and radiator.

# OUTSIDE

Front lawn and long drive to a single garage. Side gated access to the enclosed rear garden offering artificial lawn, paved and decked seating areas.









































# **Energy Efficiency Rating**