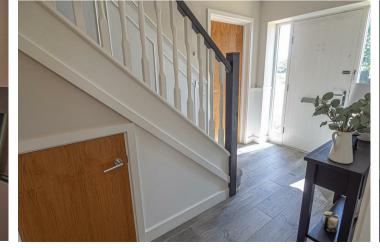

# HALL

Entrance door into the hall with stairs to the first floor, radiator and door to -