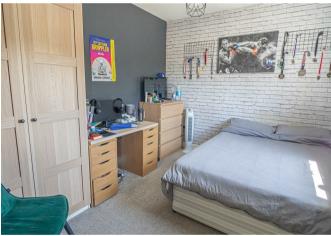

.

#### UTILITY ROOM

Fitted units with work surface, plumbing and space for washing machine, space for a fridge freezer door the garden.

# FIRST FLOOR LANDING

Upvc double glazed window to the front with open views.

#### **BEDROOM I**

Wardrobes, radiator and upvc double glazed window.

#### EN SUITE

Shower, low flush wc, wash hand basin, radiator.

BEDOROM 2 Upvc double glazed window and radiator.

#### BEDROOM 3 Upvc double glazed window and radiator.



#### BEDROOM 4

Upvc double glazed window and radiator.

#### BATHROOM

Panel enclosed bath with a shower over, low flush wc, wash hand basin and radiator.

# OUTSIDE

Front lawn and long drive to a single garage. Side gated access to the enclosed rear garden offering artificial lawn, paved and decked seating areas.









































# **Energy Efficiency Rating**