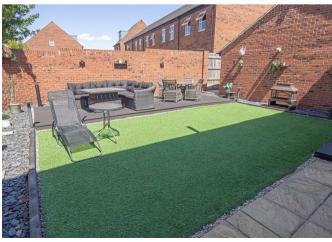

# OUTSIDE

Front lawn and long drive to a single garage. Side gated access to the enclosed rear garden offering artificial lawn, paved and decked seating areas.