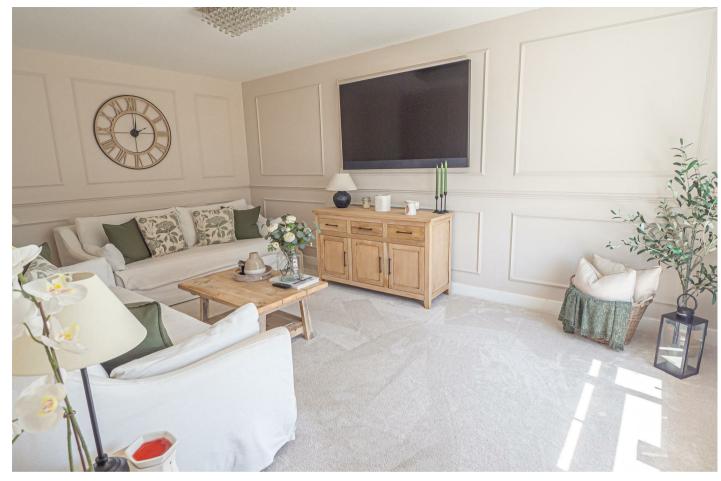

nto the garden.

#### UTILITY ROOM

Fitted units with work surface, plumbing and space for washing machine, space for a fridge freezer door the garden.

# FIRST FLOOR LANDING

Upvc double glazed window to the front with open views.

#### **BEDROOM I**

Wardrobes, radiator and upvc double glazed window.

#### EN SUITE

Shower, low flush wc, wash hand basin, radiator.

BEDOROM 2 Upvc double glazed window and radiator.

#### BEDROOM 3 Upvc double glazed window and radiator.



#### BEDROOM 4

Upvc double glazed window and radiator.

#### BATHROOM

Panel enclosed bath with a shower over, low flush wc, wash hand basin and radiator.

# OUTSIDE

Front lawn and long drive to a single garage. Side gated access to the enclosed rear garden offering artificial lawn, paved and decked seating areas.









































# **Energy Efficiency Rating**