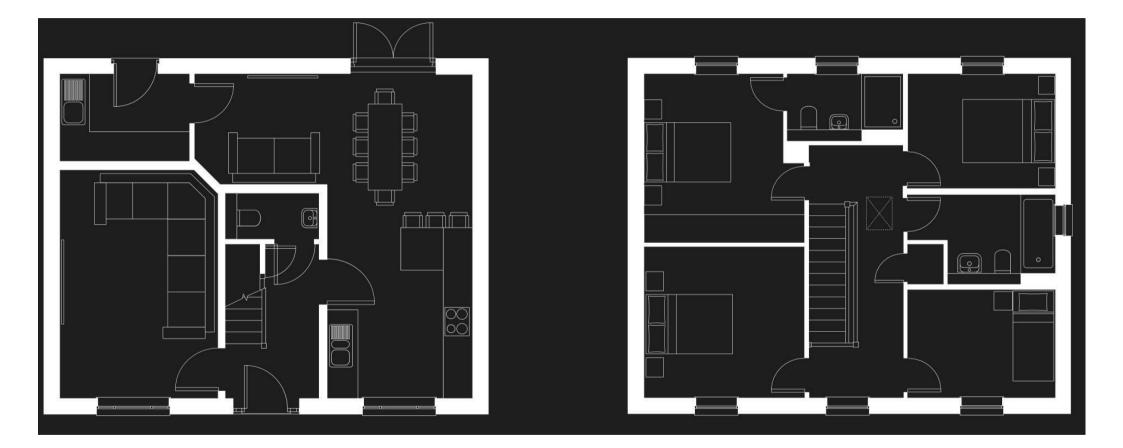

\*\*\*\* IMMACULATE FAMILY HOME WITH LANDSCAPED GARDEN \*\*\*\* OPEN VIEWS TO THE FRONT \*\*\*\* This is an impressive detached property offering a hall and guest cloakroom, lounge, open plan living and dining kitchen with doors onto the garden and a utility room. Four first floor bedrooms, en suite shower room and a bathroom. Front and rear gardens and a long drive to a single garage.

# HALL

Entrance door into the hall with stairs to the first floor, radiator and door to -

# CLOAKROOM

Low flush wc, wash hand basin, radiator.

# LOUNGE

Upvc double glazed window to the front and a radiator.

# L'SHAPE LIVING & DINING KITCHEN

Fitted wall mounted base and drawer units with work surfaces, breakfast bar and sink and drainer unit. Fitted oven and hob. Integrated dishwasher, upvc double lazed windows to the front and side, radiator and double doors onto the garden.

#### UTILITY ROOM

Fitted units with work surface, plumbing and space for washing machine, space for a fridge freezer door the garden.

# FIRST FLOOR LANDING

Upvc double glazed window to the front with open views.

#### **BEDROOM I**

Wardrobes, radiator and upvc double glazed window.

#### EN SUITE

Shower, low flush wc, wash hand basin, radiator.

BEDOROM 2 Upvc double glazed window and radiator.

#### BEDROOM 3 Upvc double glazed window and radiator.

#### BEDROOM 4

Upvc double glazed window and radiator.

#### BATHROOM

Panel enclosed bath with a shower over, low flush wc, wash hand basin and radiator.