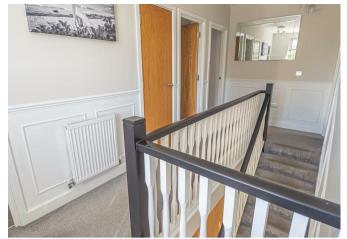

### UTILITY ROOM

Fitted units with work surface, plumbing and space for washing machine, space for a fridge freezer door the garden.

# FIRST FLOOR LANDING

Upvc double glazed window to the front with open views.

#### **BEDROOM I**

Wardrobes, radiator and upvc double glazed window.

#### EN SUITE

Shower, low flush wc, wash hand basin, radiator.

BEDOROM 2 Upvc double glazed window and radiator.

#### BEDROOM 3 Upvc double glazed window and radiator.



#### BEDROOM 4

Upvc double glazed window and radiator.

#### BATHROOM

Panel enclosed bath with a shower over, low flush wc, wash hand basin and radiator.

# OUTSIDE

Front lawn and long drive to a single garage. Side gated access to the enclosed rear garden offering artificial lawn, paved and decked seating areas.









































# **Energy Efficiency Rating**