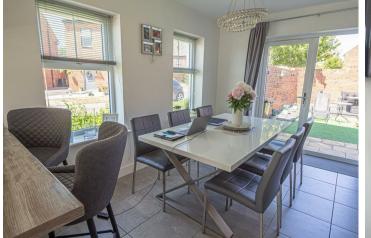

# L'SHAPE LIVING & DINING KITCHEN

Fitted wall mounted base and drawer units with work surfaces, breakfast bar and sink and drainer unit. Fitted oven and hob. Integrated dishwasher, upvc double lazed windows to the front and side, radiator and double doors onto the garden.