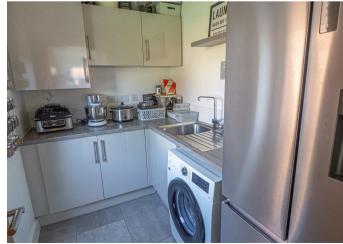

#### UTILITY ROOM

Fitted units with work surface, plumbing and space for washing machine, space for a fridge freezer door the garden.