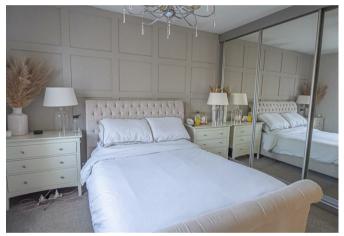

the garden.

#### UTILITY ROOM

Fitted units with work surface, plumbing and space for washing machine, space for a fridge freezer door the garden.

# FIRST FLOOR LANDING

Upvc double glazed window to the front with open views.

#### **BEDROOM I**

Wardrobes, radiator and upvc double glazed window.

#### EN SUITE

Shower, low flush wc, wash hand basin, radiator.

BEDOROM 2 Upvc double glazed window and radiator.

#### BEDROOM 3 Upvc double glazed window and radiator.



#### BEDROOM 4

Upvc double glazed window and radiator.

#### BATHROOM

Panel enclosed bath with a shower over, low flush wc, wash hand basin and radiator.

# OUTSIDE

Front lawn and long drive to a single garage. Side gated access to the enclosed rear garden offering artificial lawn, paved and decked seating areas.









































# **Energy Efficiency Rating**