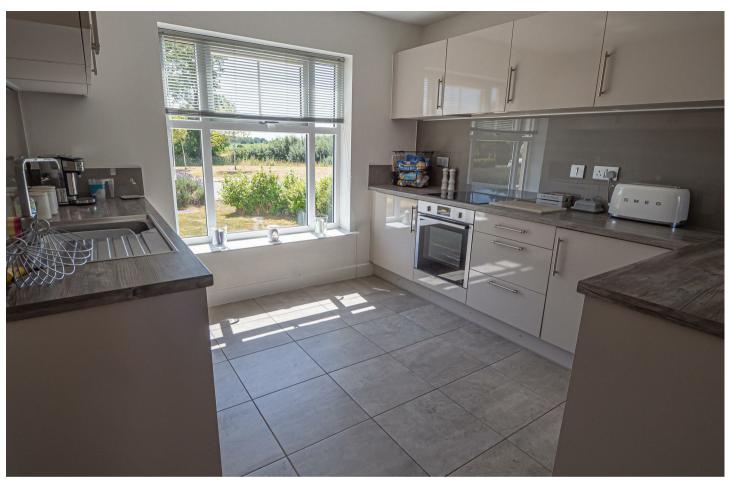

# L'SHAPE LIVING & DINING KITCHEN

Fitted wall mounted base and drawer units with work surfaces, breakfast bar and sink and drainer unit. Fitted oven and hob. Integrated dishwasher, upvc double lazed windows to the front and side, radiator and double doors onto the garden.