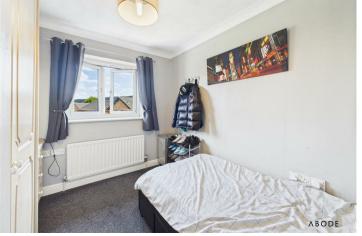

#### Bedroom

UPVC double glazed window to the rear elevation, central heating radiator.

#### Bedroom

UPVC double glazed window to the rear elevation, central heating radiator, fitted wardrobes and drawers.

#### Bedroom

UPVC double glazed window to the front elevation, central heating radiator.