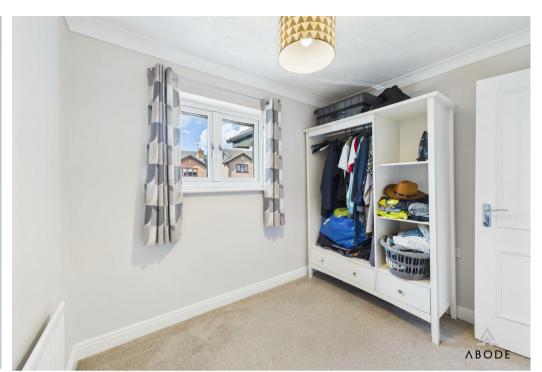

#### Bedroom

UPVC double glazed window to the rear elevation, central heating radiator.

#### Bedroom

UPVC double glazed window to the rear elevation, central heating radiator, fitted wardrobes and drawers.

#### Bedroom

UPVC double glazed window to the front elevation, central heating radiator.