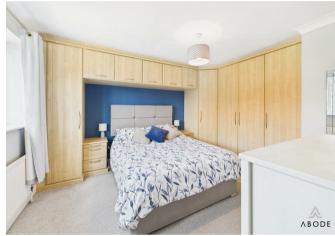

## Master Bedroom

UPVC double glazed window to the front elevation, central heating radiator, built in wardrobes and bedside tables.