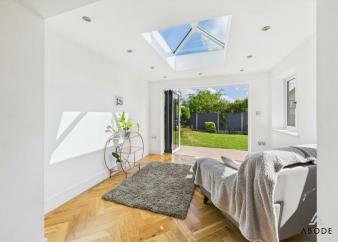

# Garden Room

UPVC double glazed windows to the side elevation and lantern above, bifold doors leading out into the garden, central heating radiator, spotlighting.