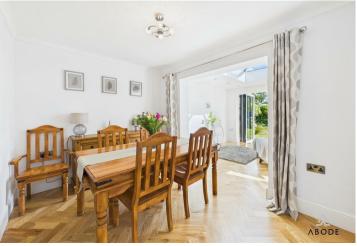

## Dining Room Central heating radiator, open to;-

# Garden Room

UPVC double glazed windows to the side elevation and lantern above, bifold doors leading out into the garden, central heating radiator, spotlighting.