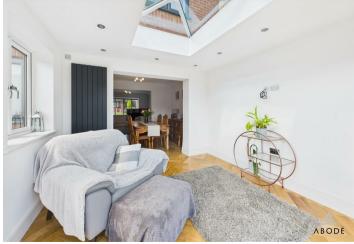

# Garden Room

UPVC double glazed windows to the side elevation and lantern above, bifold doors leading out into the garden, central heating radiator, spotlighting.