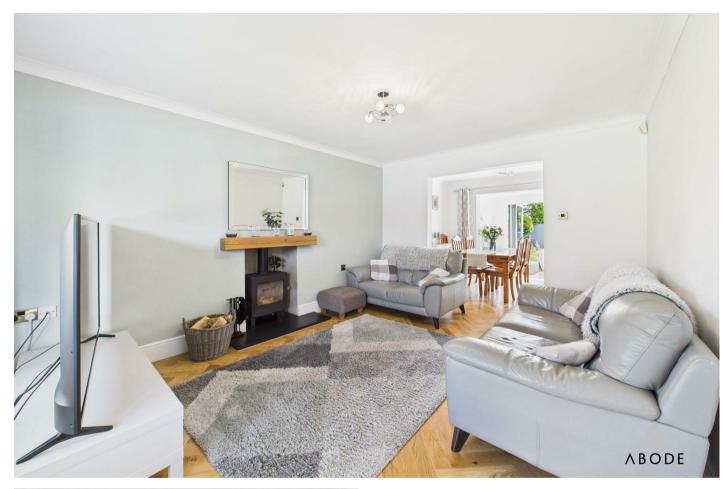

# Living Room

UPVC double glazed bay window to the front elevation, central heating radiator, feature fireplace with log burner, open to;-