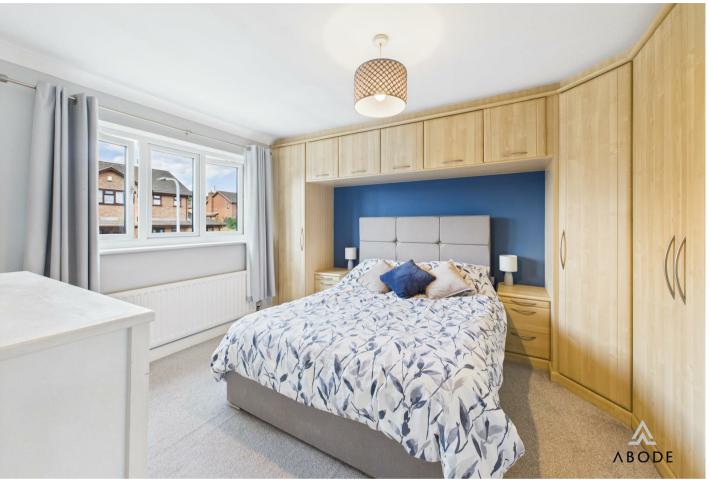

## Master Bedroom

UPVC double glazed window to the front elevation, central heating radiator, built in wardrobes and bedside tables.