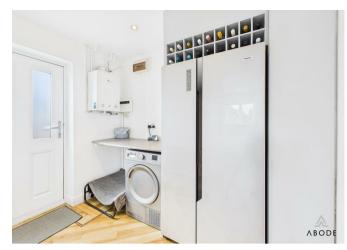

# Utility

Space and plumbing for a washing machine and fridge freezer, worktop, boiler, central heating radiator, spot lighting and composite door leading out into the garden, wine rack.