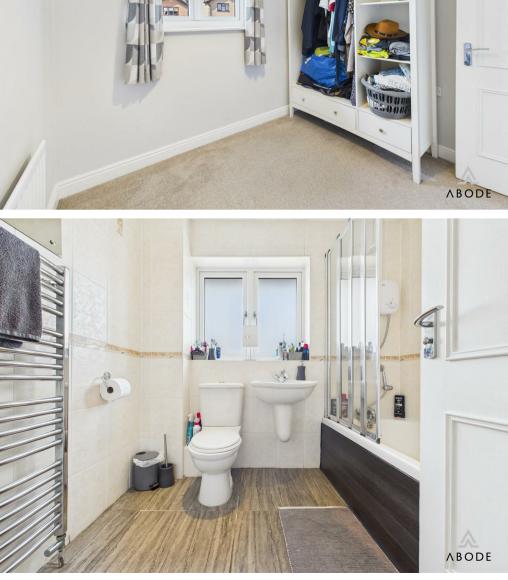

#### Bathroom

WC, wash hand basin and bath with shower over and glass shower screen. Tiled flooring, towel radiator, UPVC double glazed window to the rear elevation, spot lighting.