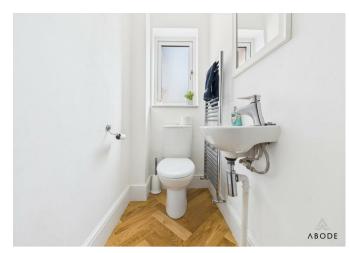

# WC

WC and wash hand basin, UPVC double glazed window to the rear elevation, towel radiator, spot lighting.