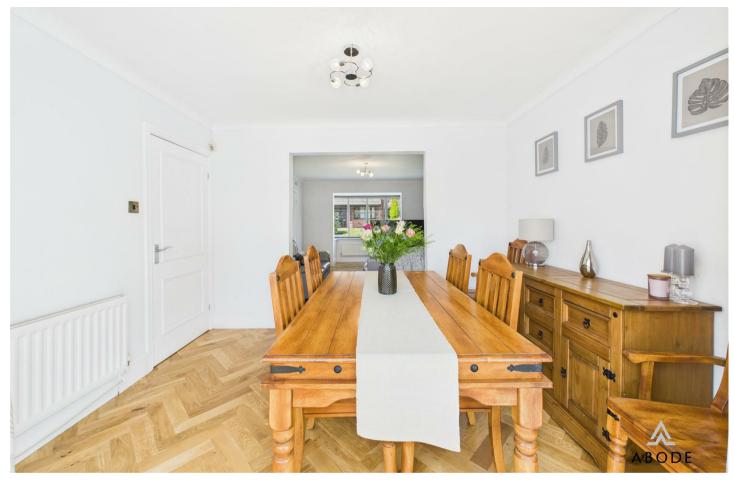

Room

UPVC double glazed windows to the side elevation and lantern above, bifold doors leading out into the garden, central heating radiator, spotlighting.

# Kitchen

Base and eye level units with complimentary granite worktops, one and a half bowl inset stainless steel sink with draining, integrated dishwasher and cooker with hob and extractor hood above. UPVC double glazed windows to the side and rear elevations, central heating radiator, space for a dining table and chairs, spot lighting.

# Utility

Space and plumbing for a washing machine and fridge freezer, worktop, boiler, central heating radiator, spot lighting and composite door leading out into the garden, wine rack.

# WC

WC and wash hand basin, UPVC double glazed window to the rear elevation, towel radiator, spot lighting.



# Study/ Play Room/ Snug

UPVC double glazed window to the front elevation, central heating radiator.

### Landing

Loft access, central heating radiator, airing cupboard.

## Master Bedroom

UPVC double glazed window to the front elevation, central heating radiator, built in wardrobes and bedside tables.





















#### Ensuite

WC and wash hand basin, shower cubicle, tiled flooring and walls, spot lighting, towel radiator, eye level storage cupboard with mirror, UPVC double glazed window to the front elevation.

#### Bedroom

UPVC double glazed window to the rear elevation, central heating radiator.

#### Bedroom

UPVC double glazed window to the rear elevation, central heating radiator, fitted wardrobes and drawers.

#### Bedroom

UPVC double glazed window to the front eleva