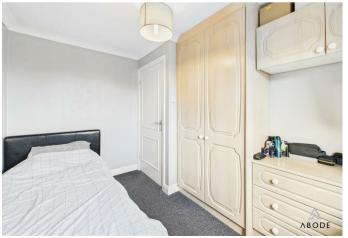

#### Bedroom

UPVC double glazed window to the rear elevation, central heating radiator, fitted wardrobes and drawers.