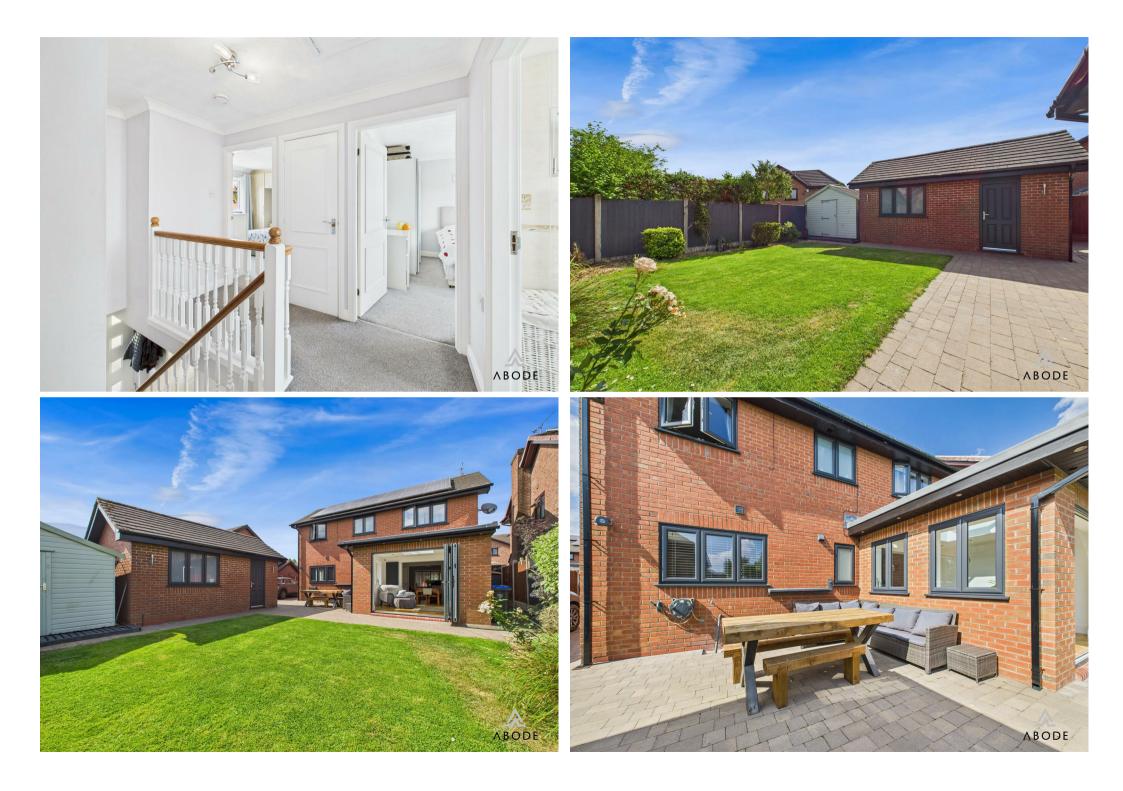

## Outside

To the front there is a lawned garden area and block paved driveway providing off road parking. Gated access leads down the side of the property allowing further parking and access to the detached garage. The garden is mainly laid to lawn with borders and patio area ideal for entertaining. Outside water tap, electric socket and garden shed.

## Garage

Electric up and over door, UPVC double glazed window to the side elevation, composite side door, power and lighting.