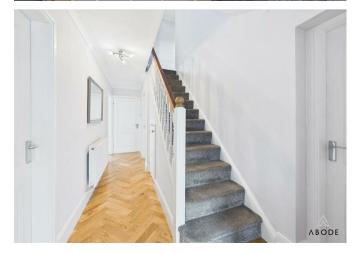

## **Entrance Hallway**

Composite door leading in from the front, stairs leading to the first floor, understairs storage cupboard, central heating radiator.

### Landing

Loft access, central heating radiator, airing cupboard.