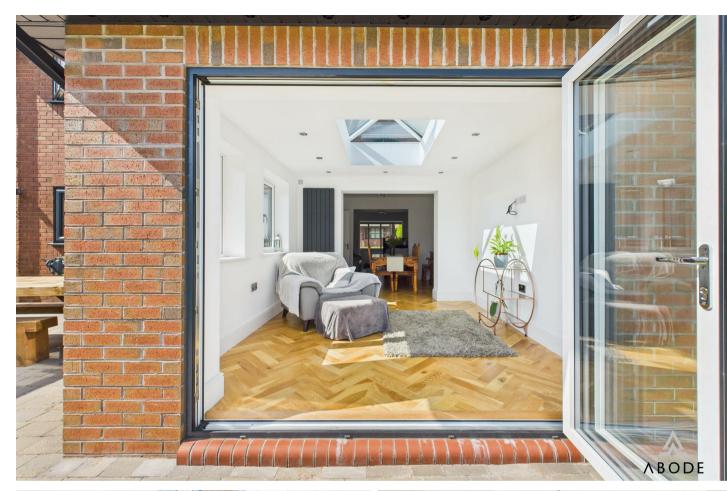

# Garden Room

UPVC double glazed windows to the side elevation and lantern above, bifold doors leading out into the garden, central heating radiator, spotlighting.