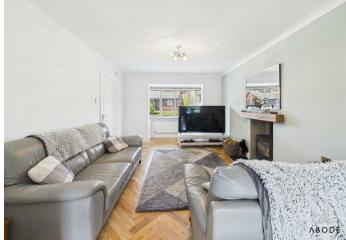

# Living Room

UPVC double glazed bay window to the front elevation, central heating radiator, feature fireplace with log burner, open to;-