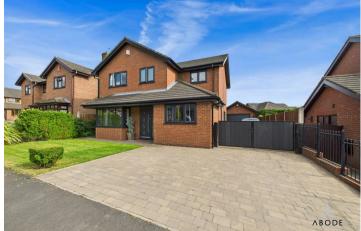

## Outside

To the front there is a lawned garden area and block paved driveway providing off road parking. Gated access leads down the side of the property allowing further parking and access to the detached garage. The garden is mainly laid to lawn with borders and patio area ideal for entertaining. Outside water tap, electric socket and garden shed.