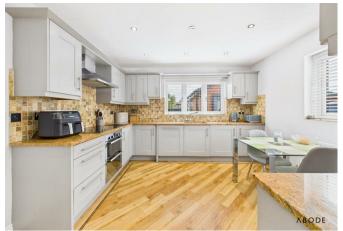

# Kitchen

Base and eye level units with complimentary granite worktops, one and a half bowl inset stainless steel sink with draining, integrated dishwasher and cooker with hob and extractor hood above. UPVC double glazed windows to the side and rear elevations, central heating radiator, space for a dining table and chairs, spot lighting.