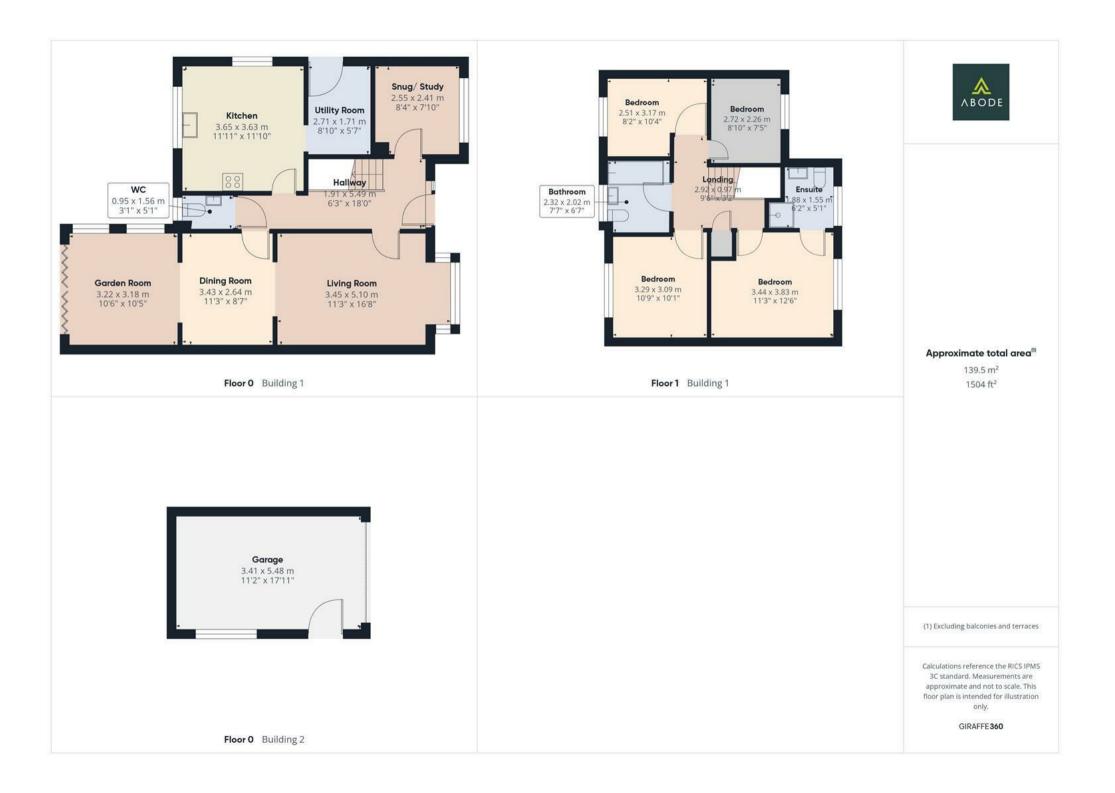

Internally, the accommodation briefly comprises: a welcoming entrance hallway, spacious living room, formal dining room, garden room, well-appointed kitchen, useful utility room, a versatile study/snug, and a ground floor WC.

To the first floor, you'll find four well proportioned bedrooms, including a master with ensuite, along with a family bathroom.

Finished to a good standard throughout and ready to move into, this home is ideal for families seeking comfort, space, and convenience. Additional features include UPVC double glazing and gas central heating.

## Garage

Electric up and over door, UPVC double glazed window to the side elevation, composite side door, power and lighting.