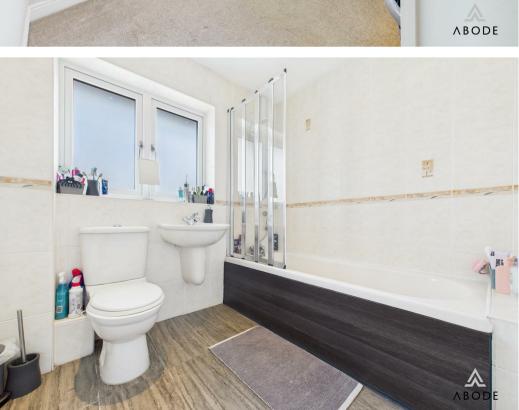

#### Bathroom

WC, wash hand basin and bath with shower over and glass shower screen. Tiled flooring, towel radiator, UPVC double glazed window to the rear elevation, spot lighting.