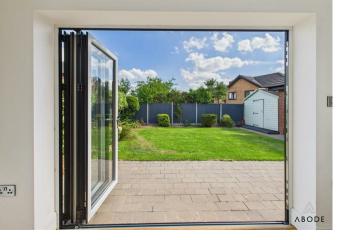

# Garden Room

UPVC double glazed windows to the side elevation and lantern above, bifold doors leading out into the garden, central heating radiator, spotlighting.

## Outside

To the front there is a lawned garden area and block paved driveway providing off road parking. Gated access leads down the side of the property allowing further parking and access to the detached garage. The garden is mainly laid to lawn with borders and patio area ideal for entertaining. Outside water tap, electric socket and garden shed.