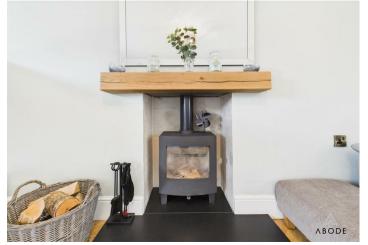

# Living Room

UPVC double glazed bay window to the front elevation, central heating radiator, feature fireplace with log burner, open to;-