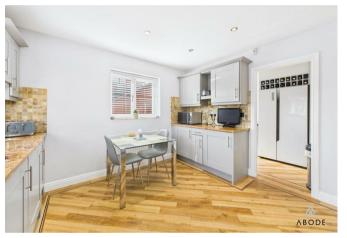

# Kitchen

Base and eye level units with complimentary granite worktops, one and a half bowl inset stainless steel sink with draining, integrated dishwasher and cooker with hob and extractor hood above. UPVC double glazed windows to the side and rear elevations, central heating radiator, space for a dining table and chairs, spot lighting.