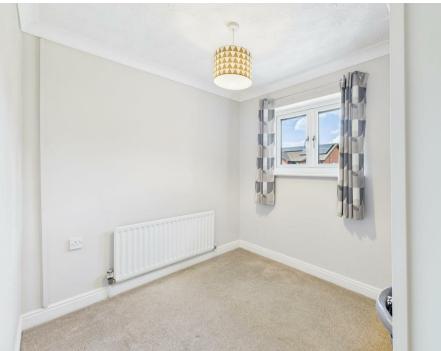

#### Bedroom

UPVC double glazed window to the front elevation, central heating radiator.