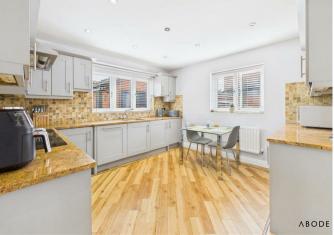

# Kitchen

Base and eye level units with complimentary granite worktops, one and a half bowl inset stainless steel sink with draining, integrated dishwasher and cooker with hob and extractor hood above. UPVC double glazed windows to the side and rear elevations, central heating radiator, space for a dining table and chairs, spot lighting.