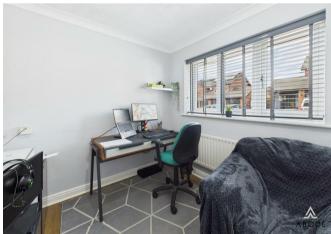

# Study/ Play Room/ Snug

UPVC double glazed window to the front elevation, central heating radiator.