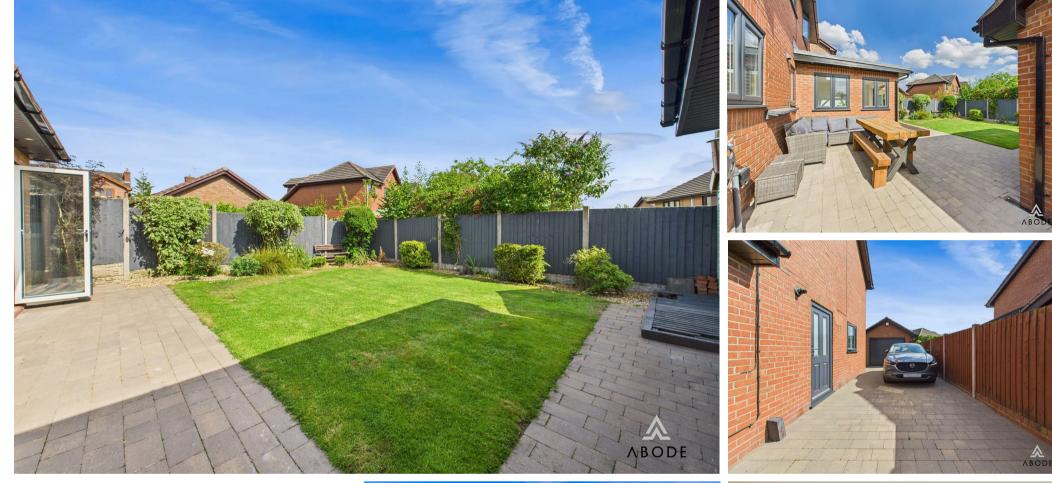

## Outside

To the front there is a lawned garden area and block paved driveway providing off road parking. Gated access leads down the side of the property allowing further parking and access to the detached garage. The garden is mainly laid to lawn with borders and patio area ideal for entertaining. Outside water tap, electric socket and garden shed.

## Garage

Electric up and over door, UPVC double glazed window to the side elevation, composite side door, power and lighting.