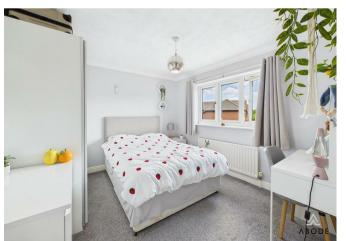

#### Bedroom

UPVC double glazed window to the rear elevation, central heating radiator.

#### Bedroom

UPVC double glazed window to the rear elevation, central heating radiator, fitted wardrobes and drawers.

#### Bedroom

UPVC double glazed window to the front elevation, central heating radiator.