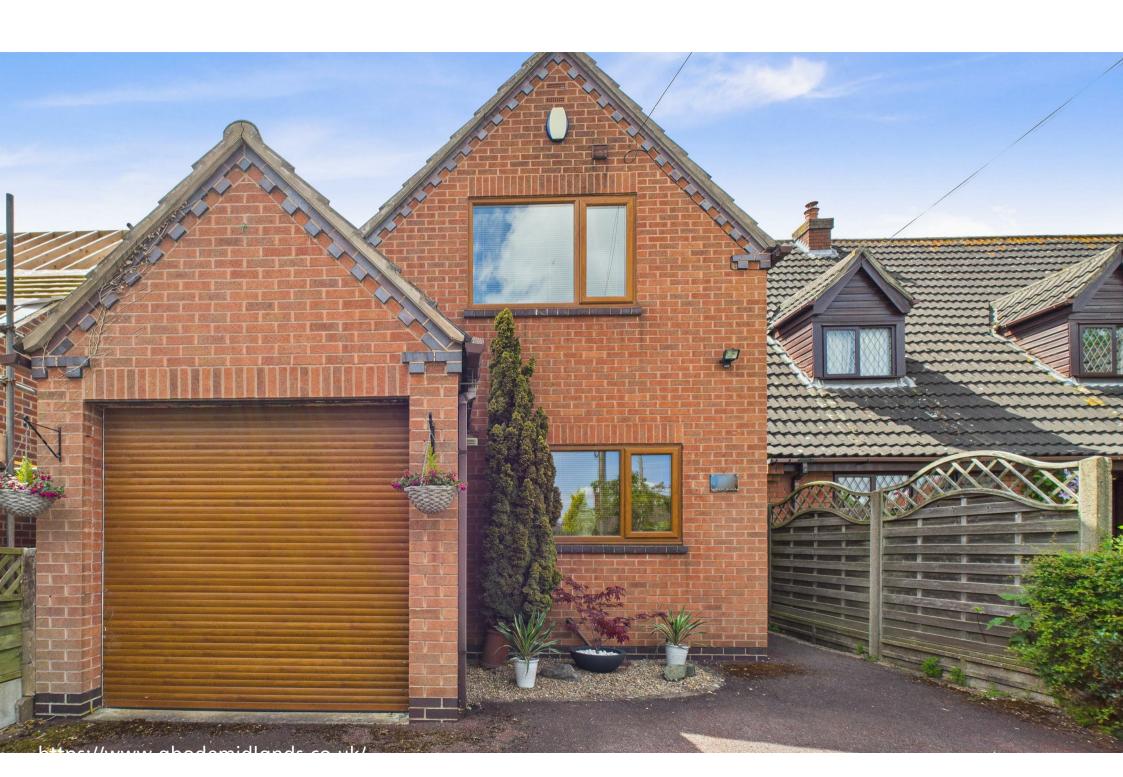

\*\*\*\* OVERLOOKING THE PLAYING FIELDS TO THE REAR \*\*\*\* MODERN FITTED DINING KITCHEN \*\*\*\* This is a beautifully presented three bedroom detached property in the highly regarded village of Aston on Trent. The property is well presented throughout and in brief offers a lounge, conservatory overlooking the garden, fitted kitchen with breakfast bar, utility room and a guest cloakroom. Three first floor bedrooms and a shower room. Ample parking to the front, single garage and an enclosed rear garden. INTERNAL VIEWING IS HIGHLY

# **OUTSIDE**

Ample parking to the front and a roller door into the garage. Side gated access to the enclosed rear garden