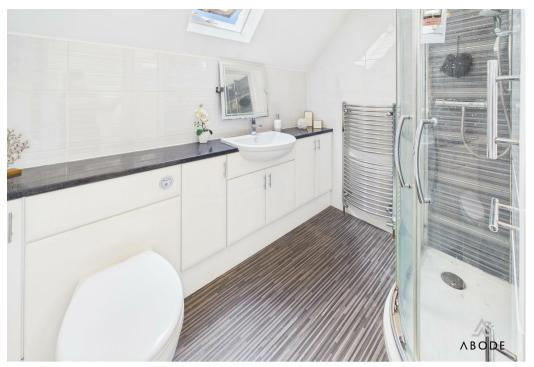

# **SHOWER ROOM**

Large shower cubicle, low flush wc, wash hand basin with fitted cupboards under, sky light window and chrome heated towel radiator.