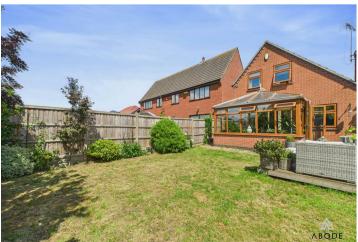

## **CONSERVATORY**

Windows and doors into the garden.

# **OUTSIDE**

Ample parking to the front and a roller door into the garage. Side gated access to the enclosed rear garden