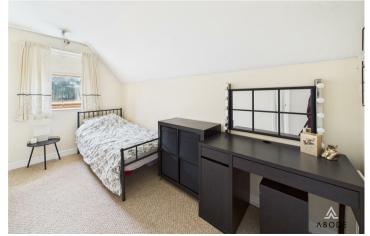

## **BEDROOM I**

Upvc double glazed window to the front, radiator and eaves storage cupboards.

## **BEDROOM 2**

Upvc double glazed window to the rear with views over the playing fields, radiator and eaves storage cupboard.

# BEDROOM 3

Upvc double glazed window to the rear with views over the playing fields, and a radiator.