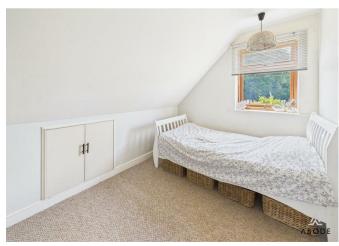

## **BEDROOM I**

Upvc double glazed window to the front, radiator and eaves storage cupboards.

## **BEDROOM 2**

Upvc double glazed window to the rear with views over the playing fields, radiator and eaves storage cupboard.

# BEDROOM 3

Upvc double glazed window to the rear with views over the playing fields, and a radiator.