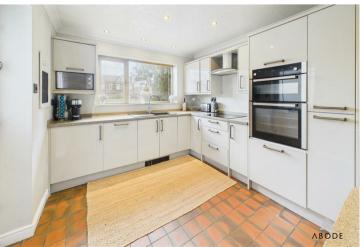

#### KITCHEN DINER

Fitted wall mounted, base and drawer units with work surfaces and a matching breakfast bar with stone work surfaces. Sink unit, fitted electric double oven, electric hob and extractor, integrated dishwasher and fridge freezer. Upright radaitor, tile floor, door to the side and a upvc double glazed window to the front.