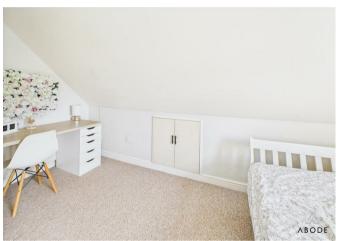

## **BEDROOM I**

Upvc double glazed window to the front, radiator and eaves storage cupboards.

## **BEDROOM 2**

Upvc double glazed window to the rear with views over the playing fields, radiator and eaves storage cupboard.

# BEDROOM 3

Upvc double glazed window to the rear with views over the playing fields, and a radiator.