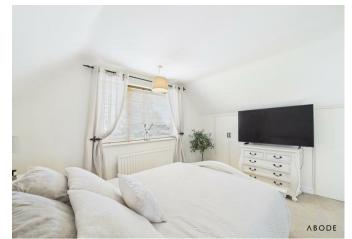

## **BEDROOM I**

Upvc double glazed window to the front, radiator and eaves storage cupboards.

## **BEDROOM 2**

Upvc double glazed window to the rear with views over the playing fields, radiator and eaves storage cupboard.

# BEDROOM 3

Upvc double glazed window to the rear with views over the playing fields, and a radiator.