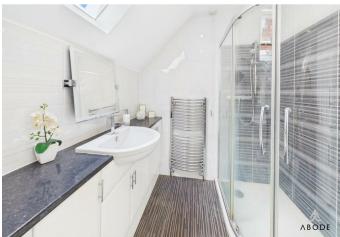

# **SHOWER ROOM**

Large shower cubicle, low flush wc, wash hand basin with fitted cupboards under, sky light window and chrome heated towel radiator.