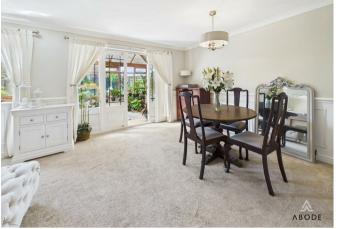

## LOUNGE

Feature fireplace with wood surround, two radiator, upvc double glazed window, and doors into the conservatory.