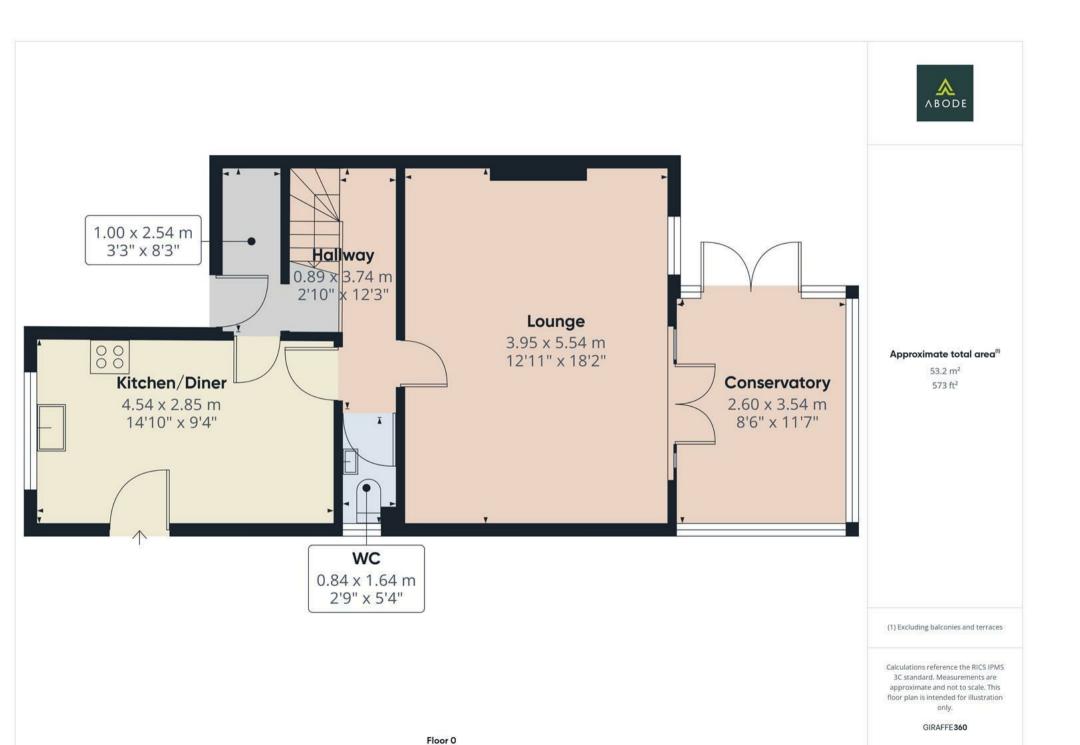

#### KITCHEN DINER

Fitted wall mounted, base and drawer units with work surfaces and a matching breakfast bar with stone work surfaces. Sink unit, fitted electric double oven, electric hob and extractor, integrated dishwasher and fridge freezer. Upright radaitor, tile floor, door to the side and a upvc double glazed window to the front.

#### **UTILITY ROOM**

Plumbing and space for a washing machine, further appliance space, central heating boiler, radiator and a door to the garage.

#### **INNER HALL**

Stairs to the first floor, radiator and doors to -

#### CLOAKROOM

Low flush wc, wash hand basin and upvc double glazed window.

## LOUNGE

Feature fireplace with wood surround, two radiator, upvc double glazed window, and doors into the conservatory.

## **CONSERVATORY**

Windows and doors into the garden.