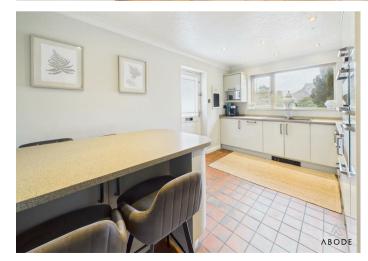

#### KITCHEN DINER

Fitted wall mounted, base and drawer units with work surfaces and a matching breakfast bar with stone work surfaces. Sink unit, fitted electric double oven, electric hob and extractor, integrated dishwasher and fridge freezer. Upright radaitor, tile floor, door to the side and a upvc double glazed window to the front.