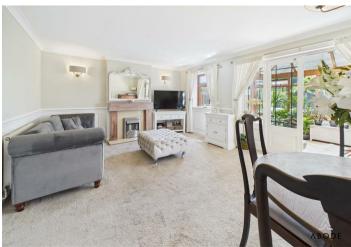

## LOUNGE

Feature fireplace with wood surround, two radiator, upvc double glazed window, and doors into the conservatory.