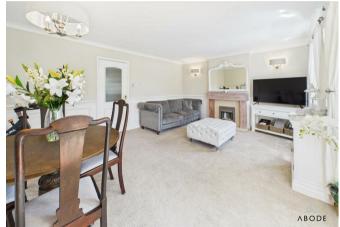

## LOUNGE

Feature fireplace with wood surround, two radiator, upvc double glazed window, and doors into the conservatory.