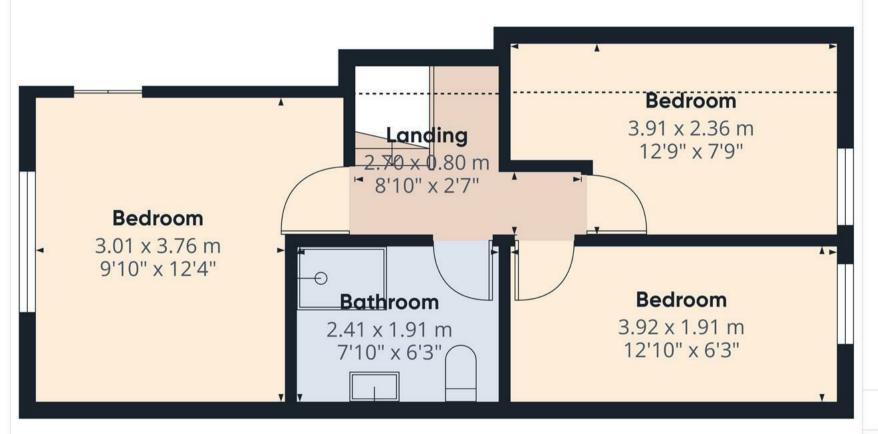

#### FIRST FLOOR LANDING

Sky light window and doors to -

## **BEDROOM I**

Upvc double glazed window to the front, radiator and eaves storage cupboards.

## **BEDROOM 2**

Upvc double glazed window to the rear with views over the playing fields, radiator and eaves storage cupboard.

# BEDROOM 3

Upvc double glazed window to the rear with views over the playing fields, and a radiator.

# **SHOWER ROOM**

Large shower cubicle, low flush wc, wash hand basin with fitted cupboards under, sky light window and chrome heated towel radiator.