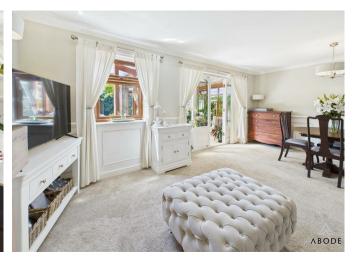

ow to the front.

#### **UTILITY ROOM**

Plumbing and space for a washing machine, further appliance space, central heating boiler, radiator and a door to the garage.

#### **INNER HALL**

Stairs to the first floor, radiator and doors to -

#### CLOAKROOM

Low flush wc, wash hand basin and upvc double glazed window.

## LOUNGE

Feature fireplace with wood surround, two radiator, upvc double glazed window, and doors into the conservatory.

## **CONSERVATORY**

Windows and doors into the garden.

#### FIRST FLOOR LANDING

Sky light window and doors to -



## **BEDROOM I**

Upvc double glazed window to the front, radiator and eaves storage cupboards.

## **BEDROOM 2**

Upvc double glazed window to the rear with views over the playing fields, radiator and eaves storage cupboard.





















# BEDROOM 3

Upvc double glazed window to the rear with views over the playing fields, and a radiator.

# **SHOWER ROOM**

Large shower cubicle, low flush wc, wash hand basin with fitted cupboards under, sky light window and chrome heated towel radiator.

# **OUTSIDE**

Ample parking to the front and a roller door into the garage. Side gated access to the enclosed rear garden



























#### Approximate total area<sup>(1)</sup>

36.4 m<sup>2</sup> 393 ft<sup>2</sup>

#### Reduced headroom

2.5 m<sup>2</sup> 26 ft<sup>2</sup>

(1) Excluding balconies and terraces

Reduced headroom

---- Below 1.5 m/5 ft

Calculations reference the RICS IPMS 3C standard. Measurements are approximate and not to scale. This floor plan is intended for illustration only.

GIRAFFE360