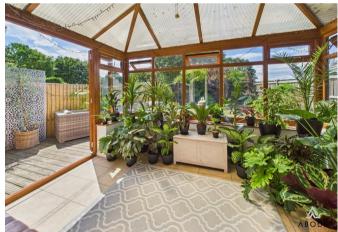

o the front.

#### **UTILITY ROOM**

Plumbing and space for a washing machine, further appliance space, central heating boiler, radiator and a door to the garage.

#### **INNER HALL**

Stairs to the first floor, radiator and doors to -

#### CLOAKROOM

Low flush wc, wash hand basin and upvc double glazed window.

## LOUNGE

Feature fireplace with wood surround, two radiator, upvc double glazed window, and doors into the conservatory.

## **CONSERVATORY**

Windows and doors into the garden.

#### FIRST FLOOR LANDING

Sky light window and doors to -



## **BEDROOM I**

Upvc double glazed window to the front, radiator and eaves storage cupboards.

## **BEDROOM 2**

Upvc double glazed window to the rear with views over the playing fields, radiator and eaves storage cupboard.





















# BEDROOM 3

Upvc double glazed window to the rear with views over the playing fields, and a radiator.

# **SHOWER ROOM**

Large shower cubicle, low flush wc, wash hand basin with fitted cupboards under, sky light window and chrome heated towel radiator.

# **OUTSIDE**

Ample parking to the front and a roller door into the garage. Side gated access to the enclosed rear garden



























#### Approximate total area<sup>(1)</sup>

36.4 m<sup>2</sup> 393 ft<sup>2</sup>

#### Reduced headroom

2.5 m<sup>2</sup> 26 ft<sup>2</sup>

(1) Excluding balconies and terraces

Reduced headroom

---- Below 1.5 m/5 ft

Calculations reference the RICS IPMS 3C standard. Measurements are approximate and not to scale. This floor plan is intended for illustration only.

GIRAFFE360