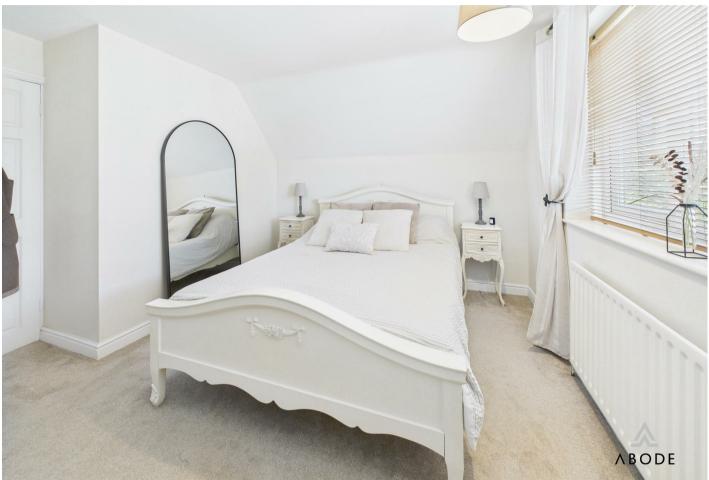

## **BEDROOM I**

Upvc double glazed window to the front, radiator and eaves storage cupboards.

## **BEDROOM 2**

Upvc double glazed window to the rear with views over the playing fields, radiator and eaves storage cupboard.

# BEDROOM 3

Upvc double glazed window to the rear with views over the playing fields, and a radiator.