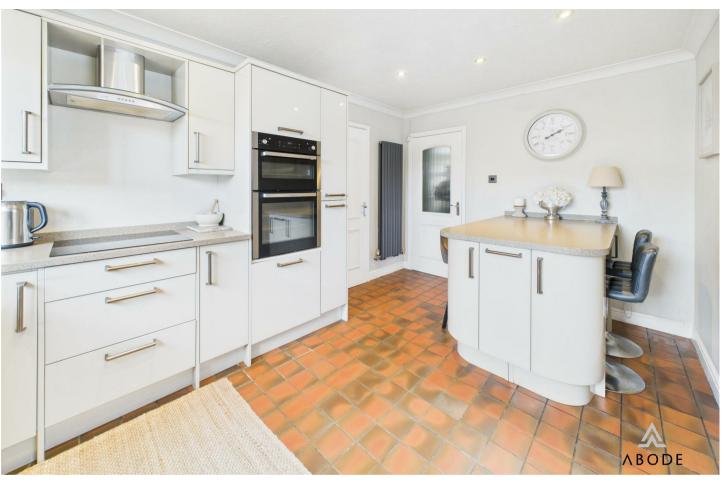

#### KITCHEN DINER

Fitted wall mounted, base and drawer units with work surfaces and a matching breakfast bar with stone work surfaces. Sink unit, fitted electric double oven, electric hob and extractor, integrated dishwasher and fridge freezer. Upright radaitor, tile floor, door to the side and a upvc double glazed window to the front.