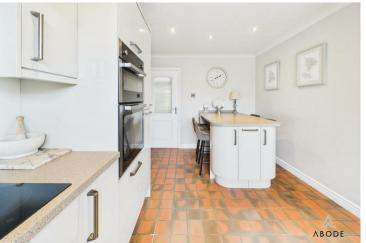

#### KITCHEN DINER

Fitted wall mounted, base and drawer units with work surfaces and a matching breakfast bar with stone work surfaces. Sink unit, fitted electric double oven, electric hob and extractor, integrated dishwasher and fridge freezer. Upright radaitor, tile floor, door to the side and a upvc double glazed window to the front.