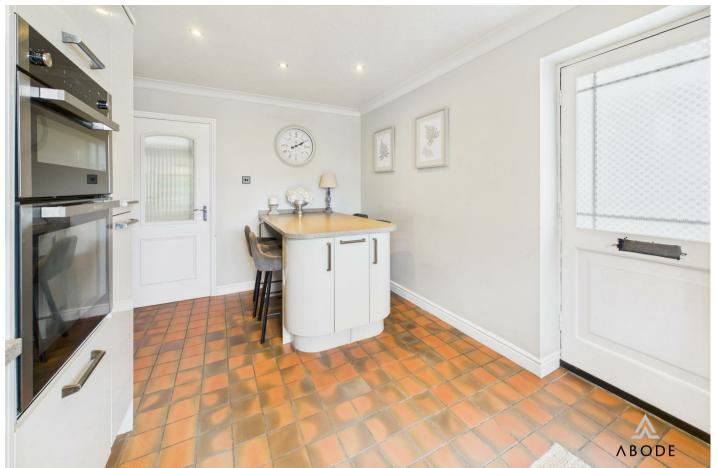

#### KITCHEN DINER

Fitted wall mounted, base and drawer units with work surfaces and a matching breakfast bar with stone work surfaces. Sink unit, fitted electric double oven, electric hob and extractor, integrated dishwasher and fridge freezer. Upright radaitor, tile floor, door to the side and a upvc double glazed window to the front.