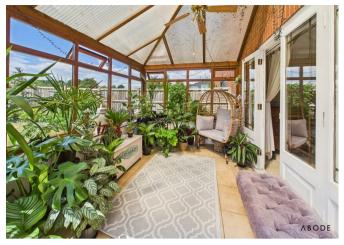

to the front.

#### **UTILITY ROOM**

Plumbing and space for a washing machine, further appliance space, central heating boiler, radiator and a door to the garage.

#### **INNER HALL**

Stairs to the first floor, radiator and doors to -

#### CLOAKROOM

Low flush wc, wash hand basin and upvc double glazed window.

## LOUNGE

Feature fireplace with wood surround, two radiator, upvc double glazed window, and doors into the conservatory.

## **CONSERVATORY**

Windows and doors into the garden.

#### FIRST FLOOR LANDING

Sky light window and doors to -



## **BEDROOM I**

Upvc double glazed window to the front, radiator and eaves storage cupboards.

## **BEDROOM 2**

Upvc double glazed window to the rear with views over the playing fields, radiator and eaves storage cupboard.





















# BEDROOM 3

Upvc double glazed window to the rear with views over the playing fields, and a radiator.

# **SHOWER ROOM**

Large shower cubicle, low flush wc, wash hand basin with fitted cupboards under, sky light window and chrome heated towel radiator.

# **OUTSIDE**

Ample parking to the front and a roller door into the garage. Side gated access to the enclosed rear garden



























#### Approximate total area<sup>(1)</sup>

36.4 m<sup>2</sup> 393 ft<sup>2</sup>

#### Reduced headroom

2.5 m<sup>2</sup> 26 ft<sup>2</sup>

(1) Excluding balconies and terraces

Reduced headroom

---- Below 1.5 m/5 ft

Calculations reference the RICS IPMS 3C standard. Measurements are approximate and not to scale. This floor plan is intended for illustration only.

GIRAFFE360