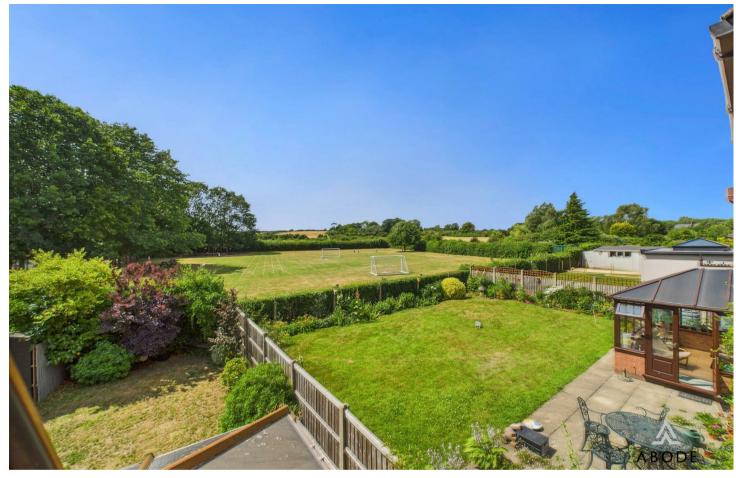

\*\*\*\* OVERLOOKING THE PLAYING FIELDS TO THE REAR \*\*\*\* MODERN FITTED DINING KITCHEN \*\*\*\* This is a beautifully presented three bedroom detached property in the highly regarded village of Aston on Trent. The property is well presented throughout and in brief offers a lounge, conservatory overlooking the garden, fitted kitchen with breakfast bar, utility room and a guest cloakroom. Three first floor bedrooms and a shower room. Ample parking to the front, single garage and an enclosed rear garden. INTERNAL VIEWING IS HIGHLY

## **BEDROOM 2**

Upvc double glazed window to the rear with views over the playing fields, radiator and eaves storage cupboard.

# BEDROOM 3

Upvc double glazed window to the rear with views over the playing fields, and a radiator.