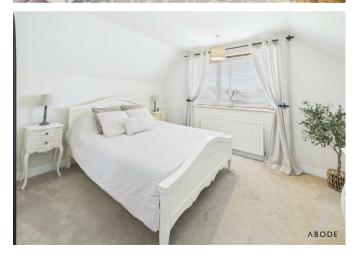

## **BEDROOM I**

Upvc double glazed window to the front, radiator and eaves storage cupboards.

## **BEDROOM 2**

Upvc double glazed window to the rear with views over the playing fields, radiator and eaves storage cupboard.

# BEDROOM 3

Upvc double glazed window to the rear with views over the playing fields, and a radiator.