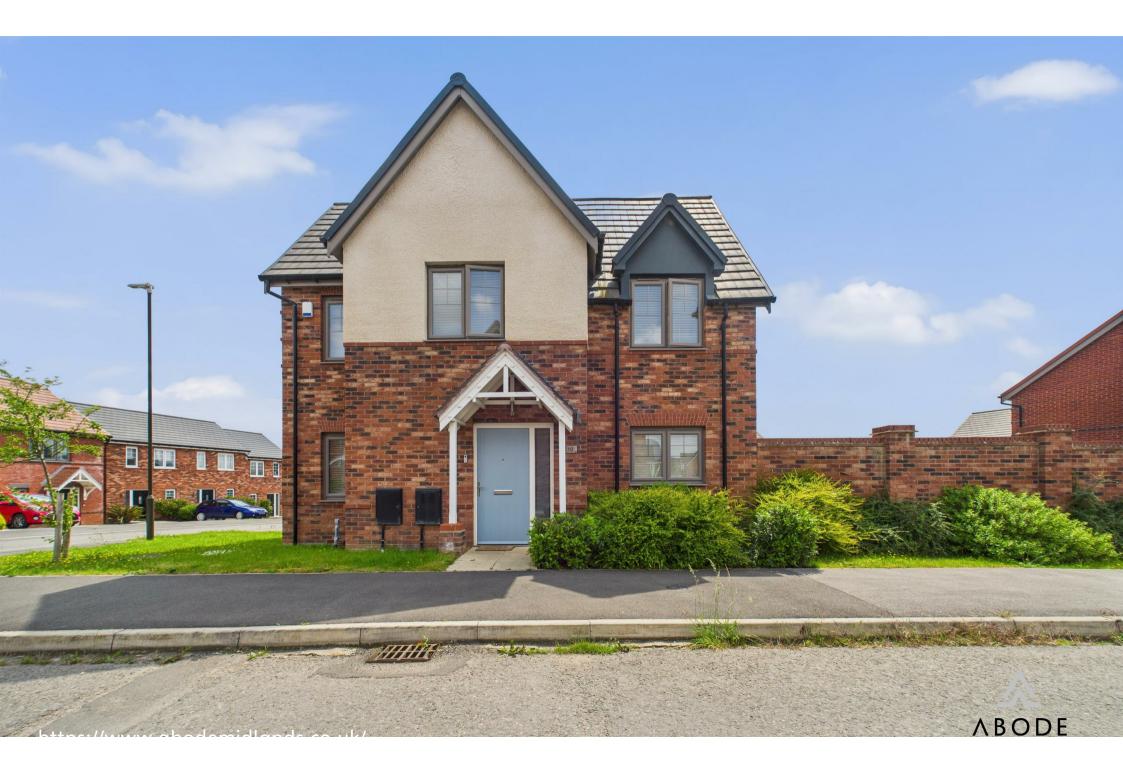

ABODE

ABODE

\*\*\*\* IMMACULATE SEMI **DETACHED PROPERTY \*\*\*\*** This is a well presented property on a popular development offering a hallway, guest cloakroom, fitted dining kitchen with bifold doors onto the garden. Sitting room, three first floor bedrooms and a family bathroom. Garden with artificial lawn and a good size patio and a driveway. **INTERNAL VIEWING IS** RECOMMENDED