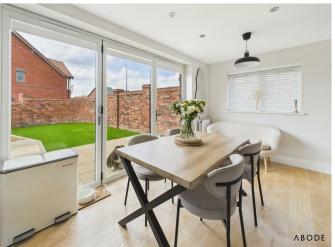

## KITCHEN DINER

Fitted wall mounted, base and drawer units with work surfaces and a sink and drainer unit. Fitted oven and hob with extractor, integrated fridge freezer and dishwasher. Radiator and bi-fold doors onto the garden.

# OUTSIDE

Enclosed garden with artificial lawn, paved patio and a gate to the driveway.