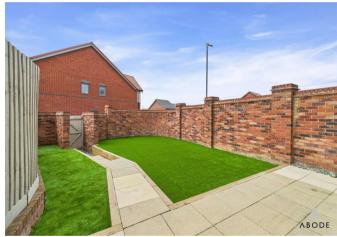

# OUTSIDE

Enclosed garden with artificial lawn, paved patio and a gate to the driveway.