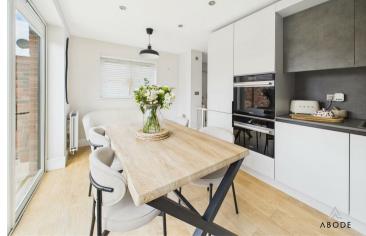

## KITCHEN DINER

Fitted wall mounted, base and drawer units with work surfaces and a sink and drainer unit. Fitted oven and hob with extractor, integrated fridge freezer and dishwasher. Radiator and bi-fold doors onto the garden.