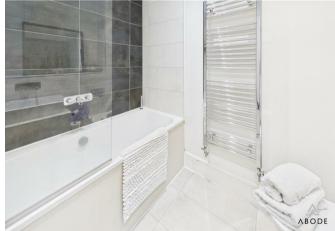

## BATHROOM

Panel enclosed bath with a shower and shower screen, low flush wc, wash hand basin and radiator.