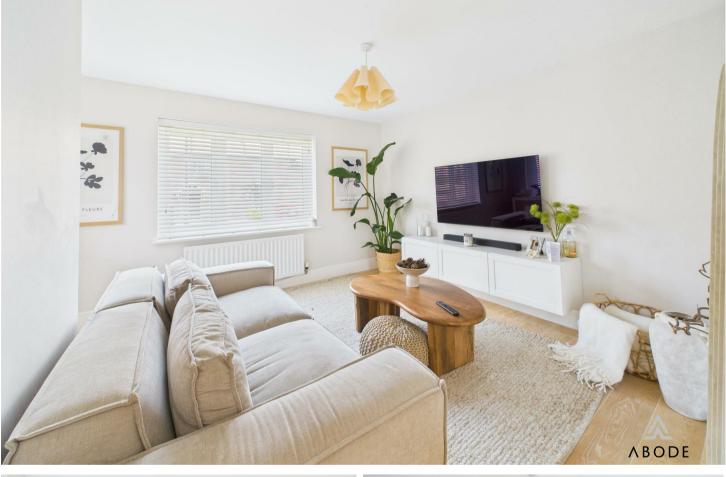

ABODE



ABODE

\*\*\*\* IMMACULATE SEMI **DETACHED PROPERTY \*\*\*\*** This is a well presented property on a popular development offering a hallway, guest cloakroom, fitted dining kitchen with bifold doors onto the garden. Sitting room, three first floor bedrooms and a family bathroom. Garden with artificial lawn and a good size patio and a driveway. **INTERNAL VIEWING IS** RECOMMENDED

#### HALL

Entrance door into the hall with storage cupboard, stairs to the first floor and door to the cloakroom.

#### CLOAKROOM

Low flush wc, wash hand basin and a radiator.

#### LOUNGE

Two upvc double glazed windows and a radiator.

## KITCHEN DINER

Fitted wall mounted, base and drawer units with work surfaces and a sink and drainer unit. Fitted oven and hob with extractor, integrated fridge fre