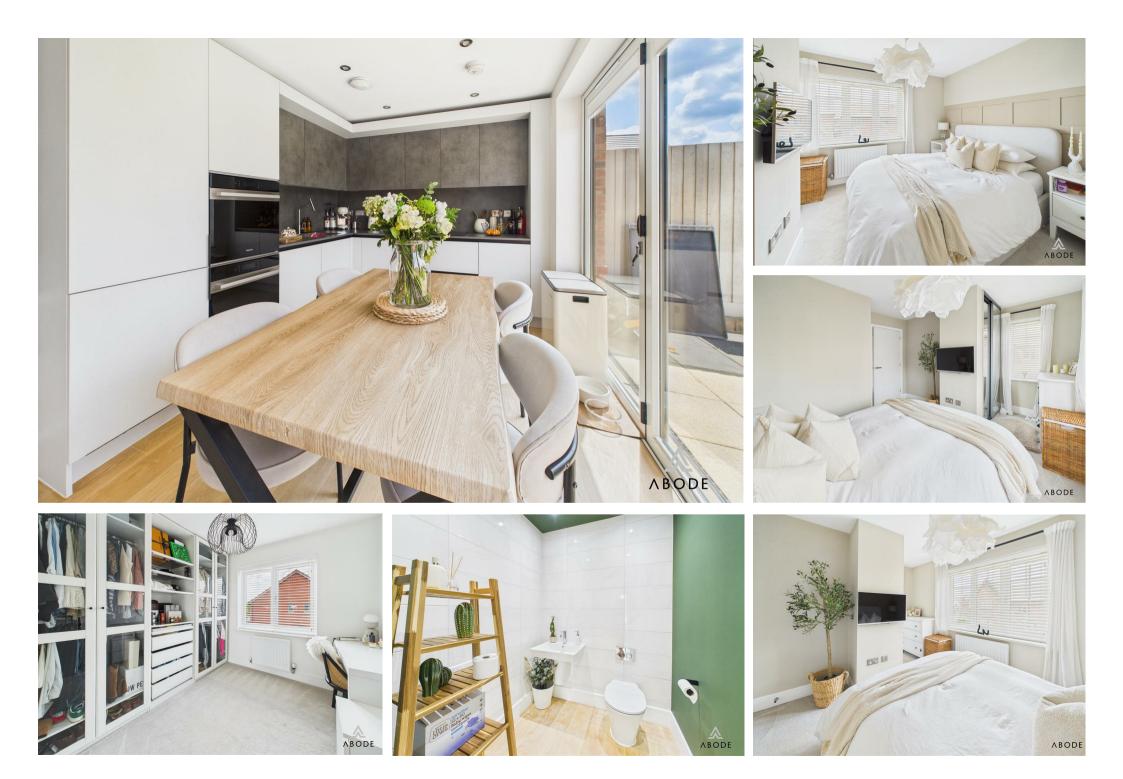

## KITCHEN DINER

Fitted wall mounted, base and drawer units with work surfaces and a sink and drainer unit. Fitted oven and hob with extractor, integrated fridge freezer and dishwasher. Radiator and bi-fold doors onto the garden.

## **BEDOROM I**

Built in wardrobes, radiator and upvc double glazed windows.

BEDROOM 2 Upvc double glazed window and radiator.

# BEDROOM 3

Upvc double glazed window and radiator.

## BATHROOM

Panel enclosed bath with a shower and shower screen, low flush wc, wash hand basin and radiator.