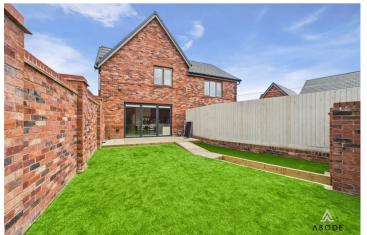

# OUTSIDE

Enclosed garden with artificial lawn, paved patio and a gate to the driveway.