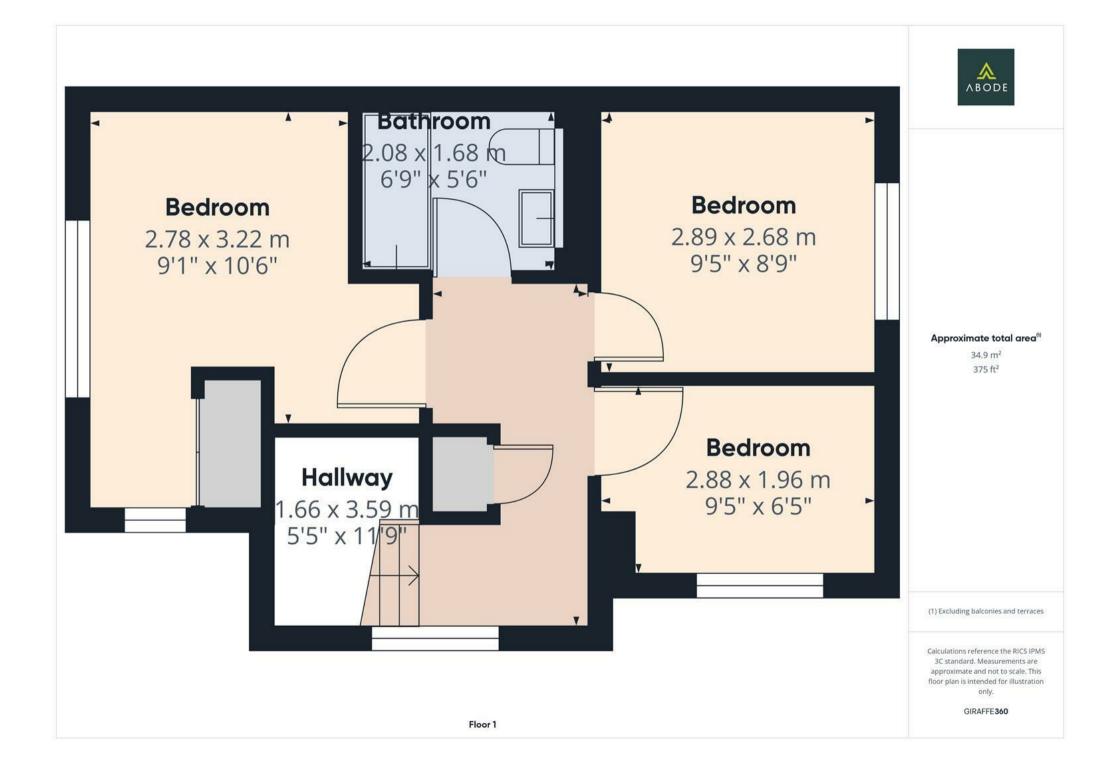

FIRST FLOOR LANDING Doors to -

## **BEDOROM I**

Built in wardrobes, radiator and upvc double glazed windows.

BEDROOM 2 Upvc double glazed window and radiator.

# BEDROOM 3

Upvc double glazed window and radiator.

## BATHROOM

Panel enclosed bath with a shower and shower screen, low flush wc, wash hand basin and radiator.