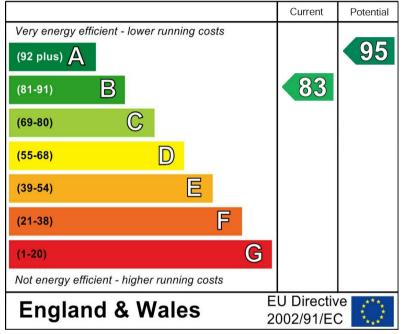

and basin and a radiator.

#### LOUNGE

Two upvc double glazed windows and a radiator.

## KITCHEN DINER

Fitted wall mounted, base and drawer units with work surfaces and a sink and drainer unit. Fitted oven and hob with extractor, integrated fridge freezer and dishwasher. Radiator and bi-fold doors onto the garden.

FIRST FLOOR LANDING Doors to -

## **BEDOROM I**

Built in wardrobes, radiator and upvc double glazed windows.

BEDROOM 2 Upvc double glazed window and radiator.

# BEDROOM 3

Upvc double glazed window and radiator.

## BATHROOM

Panel enclosed bath with a shower and shower screen, low flush wc, wash hand basin and radiator.

# OUTSIDE

Enclosed garden with artificial lawn, paved patio and a gate to the driveway.



































# Energy Efficiency Rating