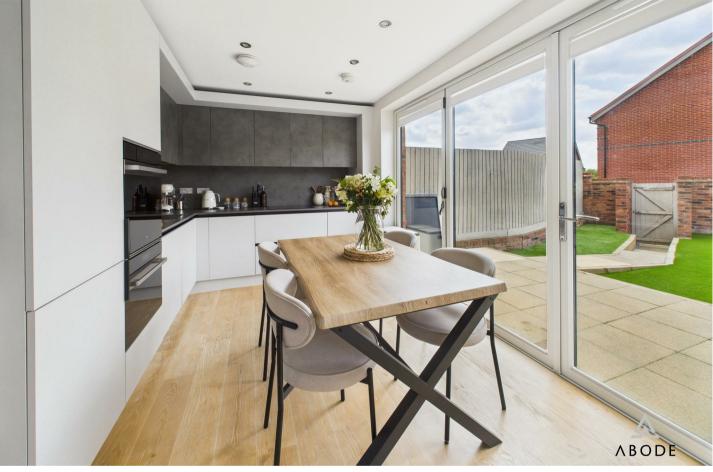

## KITCHEN DINER

Fitted wall mounted, base and drawer units with work surfaces and a sink and drainer unit. Fitted oven and hob with extractor, integrated fridge freezer and dishwasher. Radiator and bi-fold doors onto the garden.