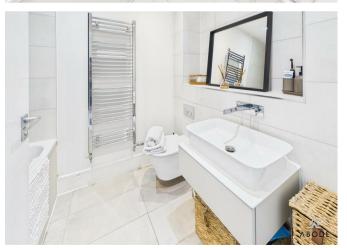

#### CLOAKROOM

Low flush wc, wash hand basin and a radiator.

## BATHROOM

Panel enclosed bath with a shower and shower screen, low flush wc, wash hand basin and radiator.