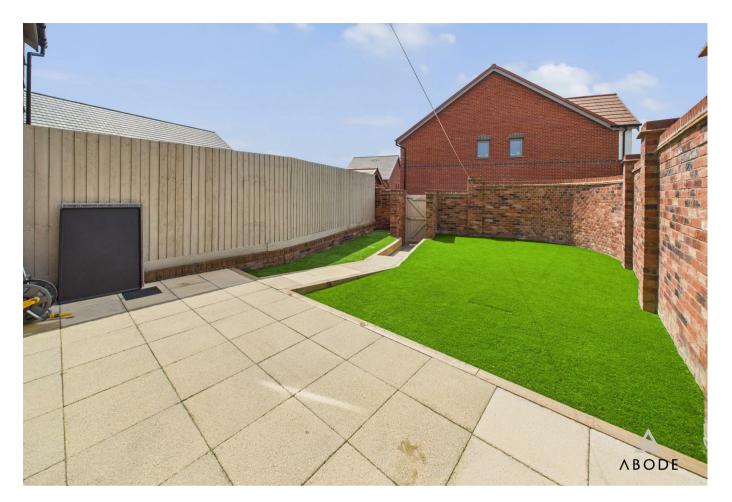

# OUTSIDE

Enclosed garden with artificial lawn, paved patio and a gate to the driveway.