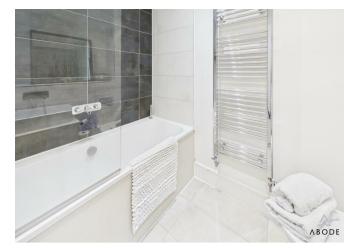

## BATHROOM

Panel enclosed bath with a shower and shower screen, low flush wc, wash hand basin and radiator.