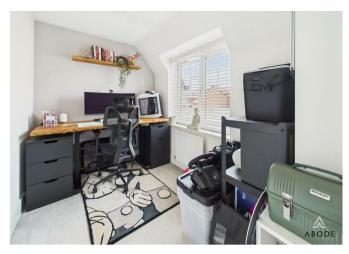

o the cloakroom.

#### CLOAKROOM

Low flush wc, wash hand basin and a radiator.

#### LOUNGE

Two upvc double glazed windows and a radiator.

## KITCHEN DINER

Fitted wall mounted, base and drawer units with work surfaces and a sink and drainer unit. Fitted oven and hob with extractor, integrated fridge freezer and dishwasher. Radiator and bi-fold doors onto the garden.

FIRST FLOOR LANDING Doors to -

## **BEDOROM I**

Built in wardrobes, radiator and upvc double glazed windows.

BEDROOM 2 Upvc double glazed window and radiator.

# BEDROOM 3

Upvc double glazed window and radiator.

## BATHROOM

Panel enclosed bath with a shower and shower screen, low flush wc, wash hand basin and radiator.

# OUTSIDE

Enclosed garden with artificial lawn, paved patio and a gate to the driveway.



































# Energy Efficiency Rating