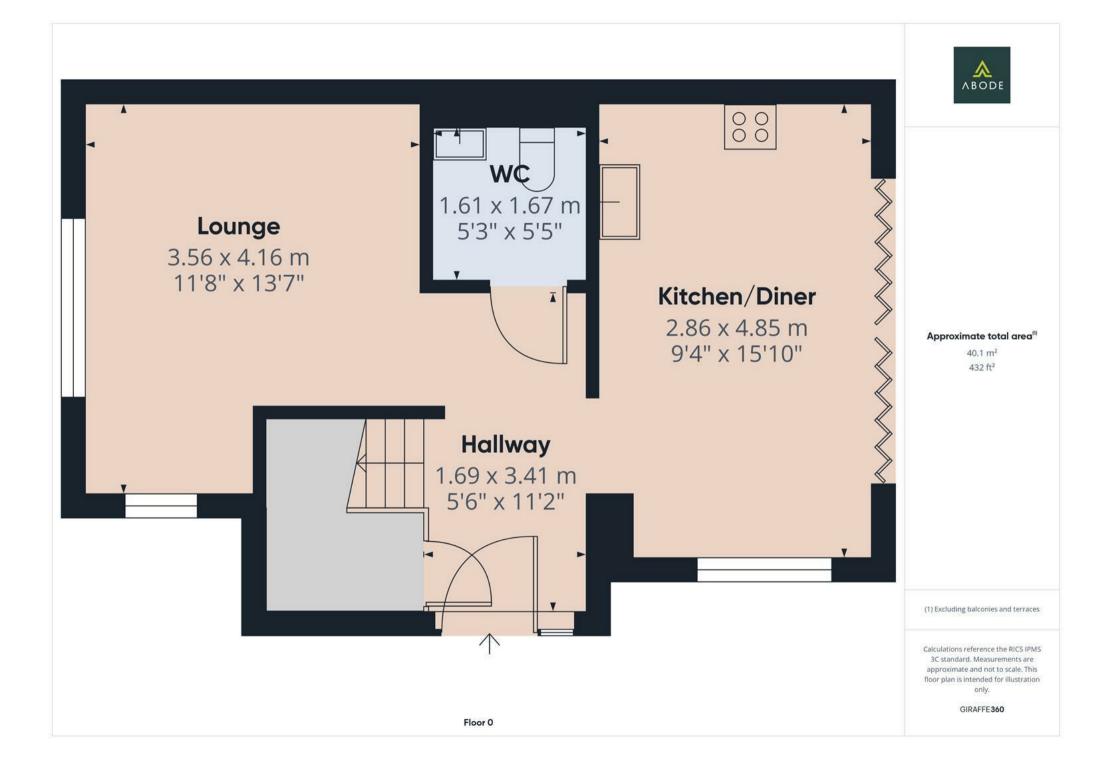

#### HALL

Entrance door into the hall with storage cupboard, stairs to the first floor and door to the cloakroom.

#### CLOAKROOM

Low flush wc, wash hand basin and a radiator.

#### LOUNGE

Two upvc double glazed windows and a radiator.

## KITCHEN DINER

Fitted wall mounted, base and drawer units with work surfaces and a sink and drainer unit. Fitted oven and hob with extractor, integrated fridge freezer and dishwasher. Radiator and bi-fold doors onto the garden.