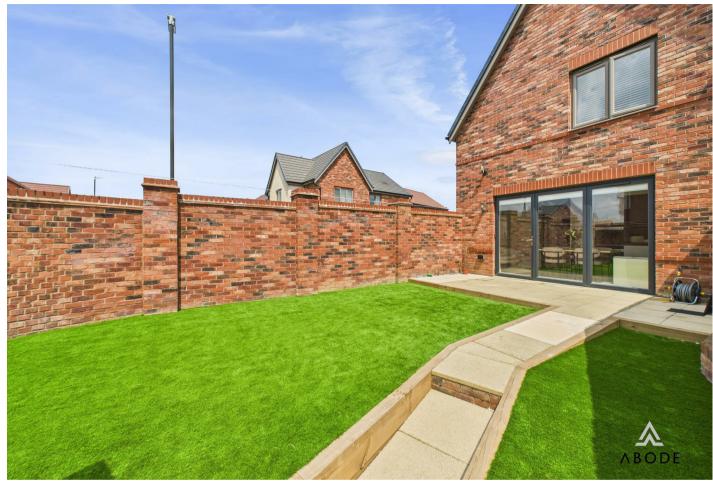

# OUTSIDE

Enclosed garden with artificial lawn, paved patio and a gate to the driveway.