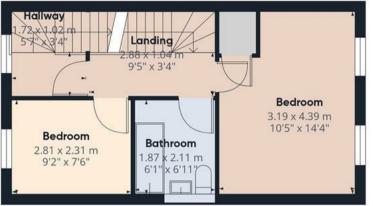

To the first floor, there are two bedrooms and a contemporary family bathroom, while the second floor is dedicated to a generous master bedroom with en suite, offering a peaceful retreat.

This superb home is perfect for first-time buyers, young families, or those looking to upsize into a versatile and modern living space.

# Landing

Access to two bedrooms and the bathroom.

#### **Bedroom**

Two UPVC double glazed windows to the rear elevation, central heating radiator, storage cupboard.

### **Bedroom**

UPVC double glazed window to the front elevation, central heating radiator.

## **Bathroom**

Modern suite comprising;- WC, wash hand basin and bath with waterfall shower over and glass shower screen. Partially tiled walls, central heating radiator, eye level storage cabinet.