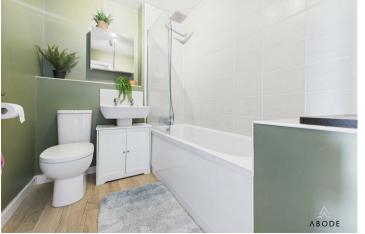

## **Bathroom**

Modern suite comprising;- WC, wash hand basin and bath with waterfall shower over and glass shower screen. Partially tiled walls, central heating radiator, eye level storage cabinet.