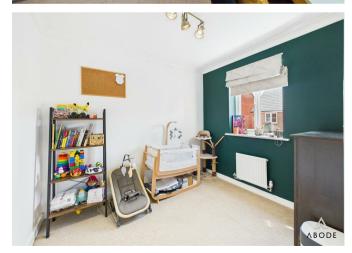

#### **Bedroom**

Two UPVC double glazed windows to the rear elevation, central heating radiator, storage cupboard.

### **Bedroom**

UPVC double glazed window to the front elevation, central heating radiator.