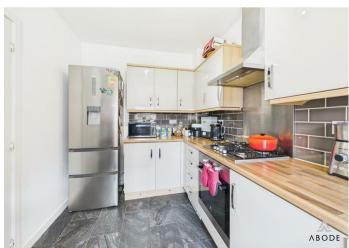

#### Kitchen

Base and eye level units with complimentary worktops, one and a half bowl stainless steel sink with draining board, integral cooker with gas hob and extractor hood above, space and plumbing for a washing machine and fridge freezer. UPVC double glazed window to the front elevation, tiled flooring and partially tiled walls, cupboard housing the boiler.