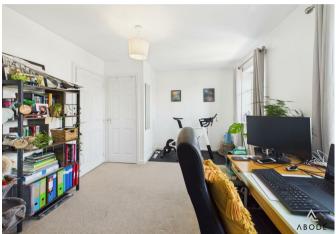

#### **Bedroom**

Two UPVC double glazed windows to the rear elevation, central heating radiator, storage cupboard.

### **Bedroom**

UPVC double glazed window to the front elevation, central heating radiator.