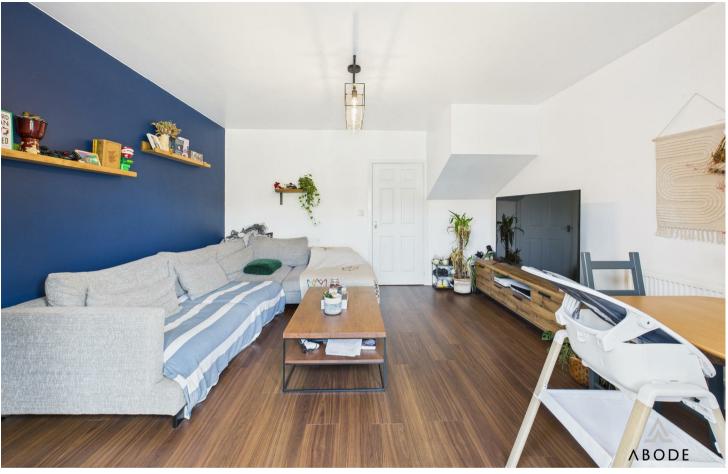

# Lounge Diner

UPVC double glazed windows to the rear elevation and patio doors leading out into the garden, central heating radiator, space for a dining table and chairs.