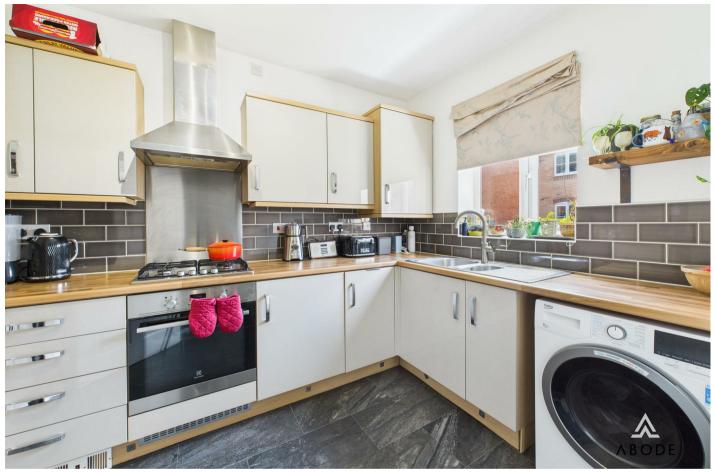

#### Kitchen

Base and eye level units with complimentary worktops, one and a half bowl stainless steel sink with draining board, integral cooker with gas hob and extractor hood above, space and plumbing for a washing machine and fridge freezer. UPVC double glazed window to the front elevation, tiled flooring and partially tiled walls, cupboard housing the boiler.