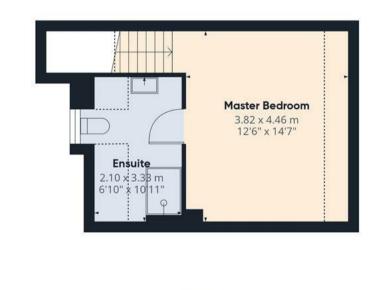

To the first floor, there are two bedrooms and a contemporary family bathroom, while the second floor is dedicated to a generous master bedroom with en suite, offering a peaceful retreat.

This superb home is perfect for first-time buyers, young families, or those looking to upsize into a versatile and modern living space.

# Landing

Stairs leading to the second floor, UPVC double glazed window to the front elevation.

## Master Bedroom

Two velux windows to the rear elevation, central heating radiator, loft access.

### **Ensuite**

Modern suite comprising;- WC, wash hand basin and double shower cubicle with waterfall shower head and hand held shower. Base level storage units with complimentary worktops, UPVC double glazed window to the front elevation, towel radiator, spot lighting.