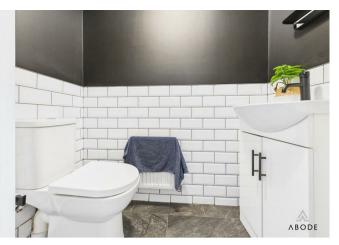

#### WC

WC and wash hand basin with storage cupboard below, central heating radiator and partially tiled walls.