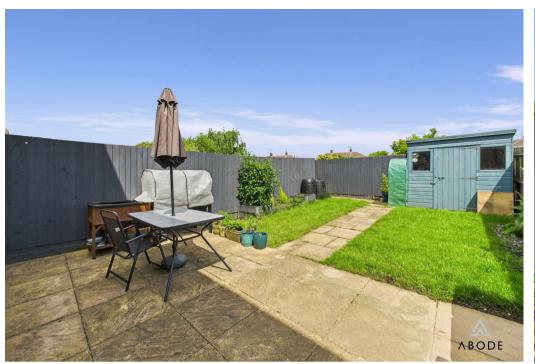

## Outside

To the rear the garden is enclosed and mainly laid to lawn, with patio area ideal for entertaining. Gated access from the garden provides access to the two car parking spaces.

**▲** ∧BODE

Approximate total area<sup>(1)</sup>