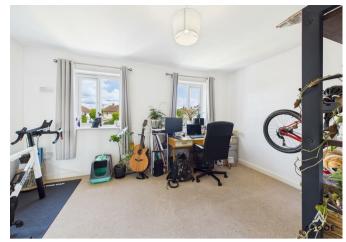

#### **Bedroom**

Two UPVC double glazed windows to the rear elevation, central heating radiator, storage cupboard.

### **Bedroom**

UPVC double glazed window to the front elevation, central heating radiator.