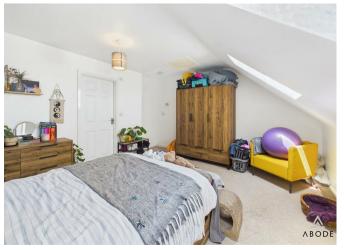

## Master Bedroom

Two velux windows to the rear elevation, central heating radiator, loft access.