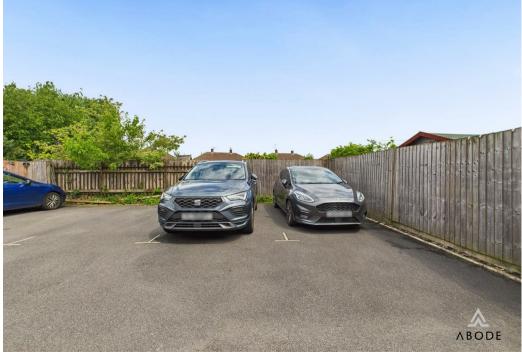

The property benefits from off-road parking for two vehicles, a private enclosed rear garden, UPVC double glazing throughout, and gas central heating- ensuring comfort and efficiency all year round.

Internally, the accommodation is well laid out and briefly comprises: a welcoming entrance hallway, ground floor WC, modern kitchen, and a bright and spacious lounge/diner with access to the rear garden.

## Outside

To the rear the garden is enclosed and mainly laid to lawn, with patio area ideal for entertaining. Gated access from the garden provides access to the two car parking spaces.

**▲** ∧BODE

Approximate total area<sup>(1)</sup>