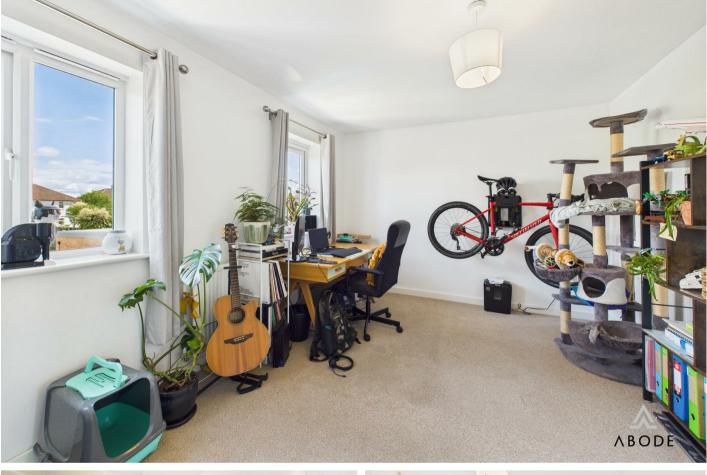

#### **Bedroom**

Two UPVC double glazed windows to the rear elevation, central heating radiator, storage cupboard.

### **Bedroom**

UPVC double glazed window to the front elevation, central heating radiator.