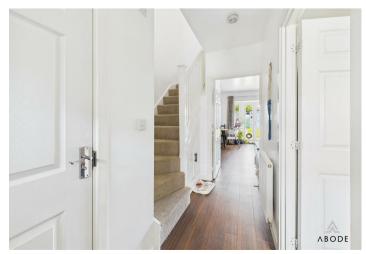

### **Entrance Hallway**

Door leading in from the front, under stairs storage cupboard, central heating radiator.

# Landing

Access to two bedrooms and the bathroom.

# Landing

Stairs leading to the second floor, UPVC double glazed window to the front elevation.