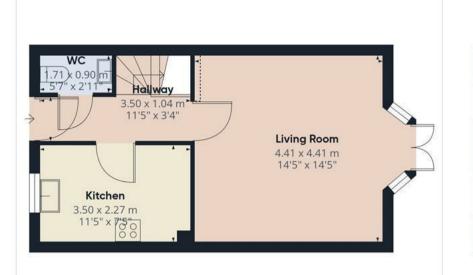

The property benefits from off-road parking for two vehicles, a private enclosed rear garden, UPVC double glazing throughout, and gas central heating- ensuring comfort and efficiency all year round.

Internally, the accommodation is well laid out and briefly comprises: a welcoming entrance hallway, ground floor WC, modern kitchen, and a bright and spacious lounge/diner with access to the rear garden.

### **Entrance Hallway**

Door leading in from the front, under stairs storage cupboard, central heating radiator.

#### Kitchen

Base and eye level units with complimentary worktops, one and a half bowl stainless steel sink with draining board, integral cooker with gas hob and extractor hood above, space and plumbing for a washing machine and fridge freezer. UPVC double glazed window to the front elevation, tiled flooring and partially tiled walls, cupboard housing the boiler.

# Lounge Diner

UPVC double glazed windows to the rear elevation and patio doors leading out into the garden, central heating radiator, space for a dining table and chairs.

#### WC

WC and wash hand basin with storage cupboard below, central heating radiator and partially tiled walls.