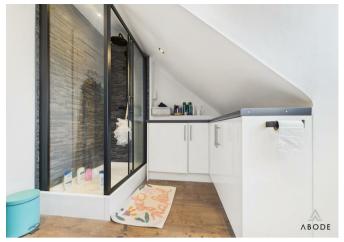

### **Ensuite**

Modern suite comprising;- WC, wash hand basin and double shower cubicle with waterfall shower head and hand held shower. Base level storage units with complimentary worktops, UPVC double glazed window to the front elevation, towel radiator, spot lighting.