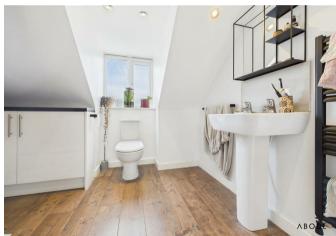

## **Bathroom**

Modern suite comprising;- WC, wash hand basin and bath with waterfall shower over and glass shower screen. Partially tiled walls, central heating radiator, eye level storage cabinet.