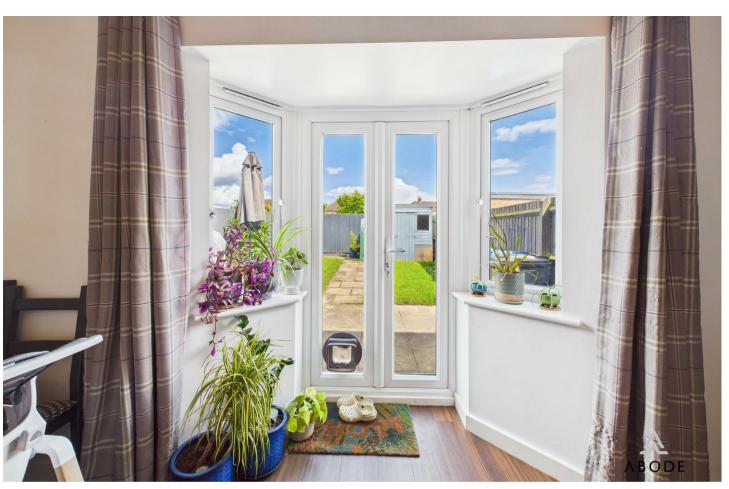

# Lounge Diner

UPVC double glazed windows to the rear elevation and patio doors leading out into the garden, central heating radiator, space for a dining table and chairs.

## Outside

To the rear the garden is enclosed and mainly laid to lawn, with patio area ideal for entertaining. Gated access from the garden provides access to the two car parking spaces.

**▲** ∧BODE

Approximate total area<sup>(1)</sup>