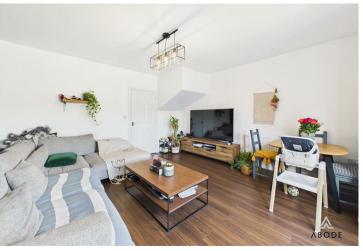

# Lounge Diner

UPVC double glazed windows to the rear elevation and patio doors leading out into the garden, central heating radiator, space for a dining table and chairs.