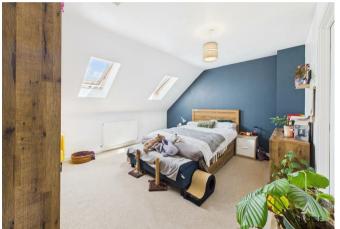

## Master Bedroom

Two velux windows to the rear elevation, central heating radiator, loft access.