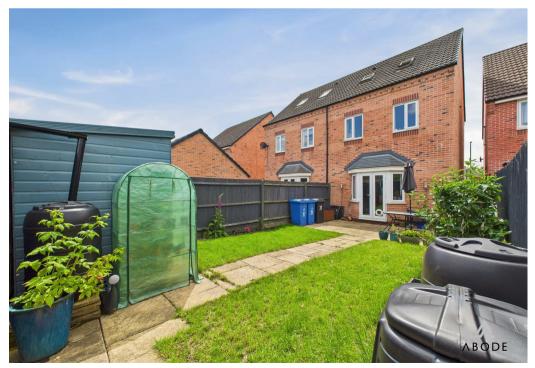

## Outside

To the rear the garden is enclosed and mainly laid to lawn, with patio area ideal for entertaining. Gated access from the garden provides access to the two car parking spaces.

**▲** ∧BODE

Approximate total area<sup>(1)</sup>