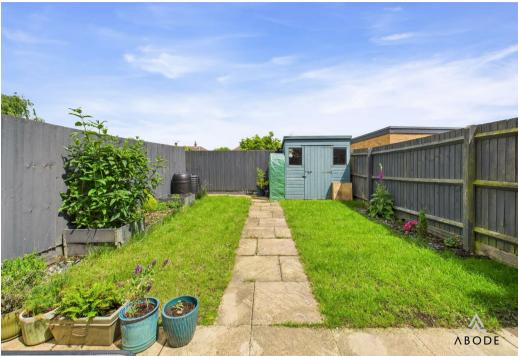

## Outside

To the rear the garden is enclosed and mainly laid to lawn, with patio area ideal for entertaining. Gated access from the garden provides access to the two car parking spaces.

**▲** ∧BODE

Approximate total area<sup>(1)</sup>