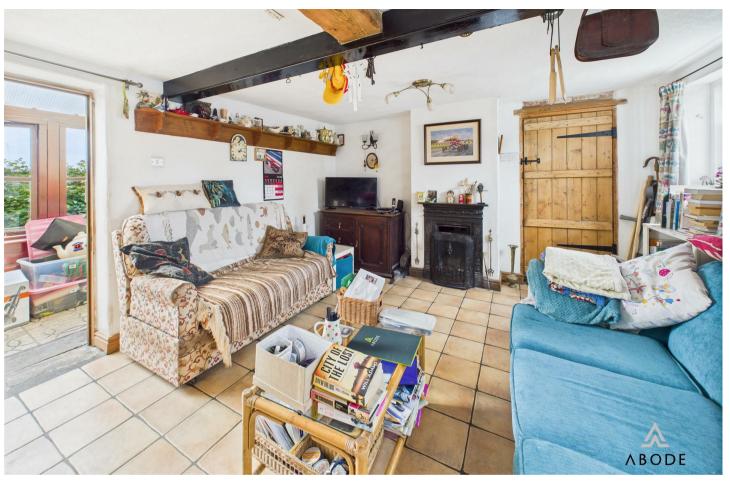

### LOUNGE

Feature cast iron original open fireplace, radiator, window to the front, tiled floor exposed beam and a door to the lean to.