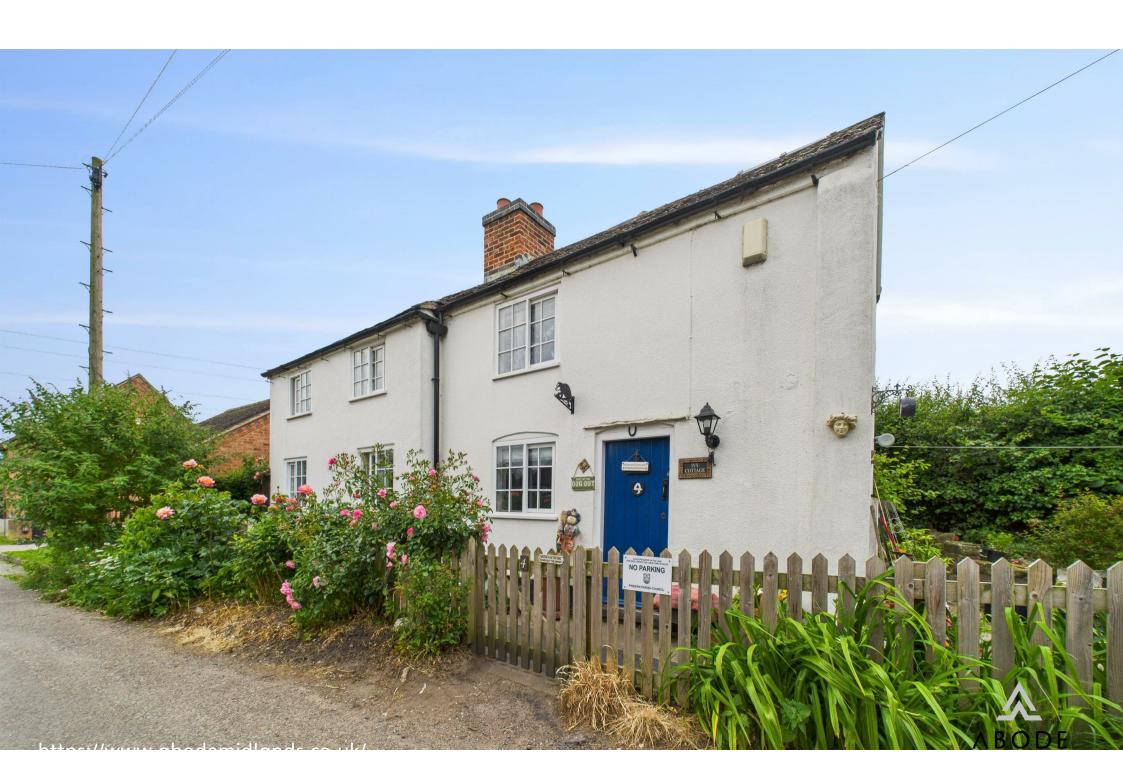

\*\*\*\* FULL OF CHARACTER AND CHARM \*\*\*\* DATING **BACK TO THE 1700'S \*\*\*\*** This picturesque detached cottage is located in the heart of the highly regarded village of Findern. In brief the property offers a lounge and dining room, fitted kitchen and a lean to plus a guest cloakroom/wc. The first floor offers 3 bedrooms and a bathroom. COUNTRYSIDE VIEWS, side garden and space for off road parking. NEW BOILER.

## OUTSIDE

Paved area to the front with mature shrubs, enclosed side garden offering a lawn, established plants, seating areas and at the bottom there is a further seating area, this was a garage base and could be changed back or to a parking space.