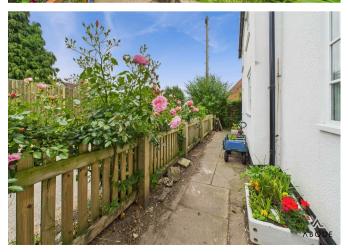

## OUTSIDE

Paved area to the front with mature shrubs, enclosed side garden offering a lawn, established plants, seating areas and at the bottom there is a further seating area, this was a garage base and could be changed back or to a parking space.