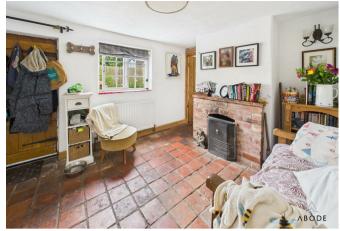

#### **DINING ROOM**

Entrance door into the reception room. window to the front, quarry tiled floor, feature open fireplace with exposed brick surround, radiator and door to the stairs and dining room.