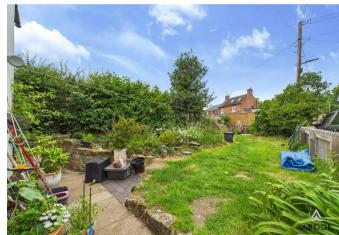

## OUTSIDE

Paved area to the front with mature shrubs, enclosed side garden offering a lawn, established plants, seating areas and at the bottom there is a further seating area, this was a garage base and could be changed back or to a parking space.