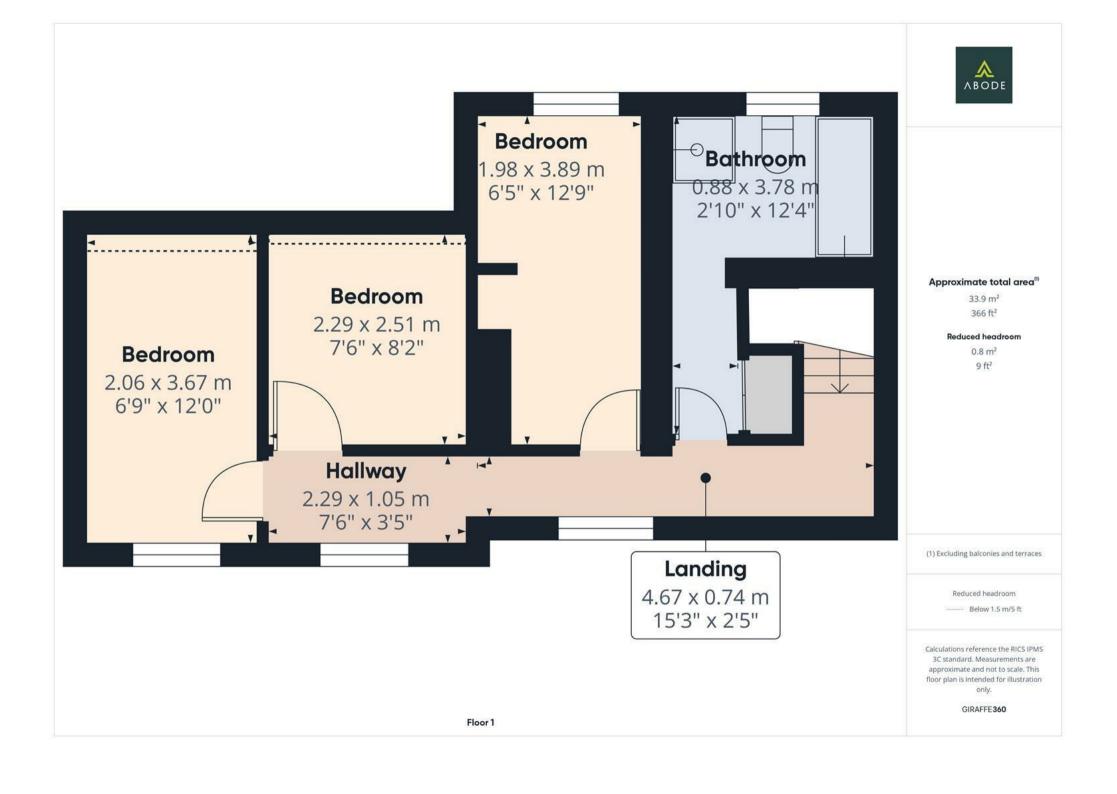

### FIRST FLOOR LANDING

Window and doors to -

### **BEDROOM**

Window and radiator.

# **BEDROOM**

Window and radiator.

## **BEDROOM**

Window and radiator.

## **BATHROOM**

Bath, separate shower, low flush wc, wash hand basin, radiator and window.