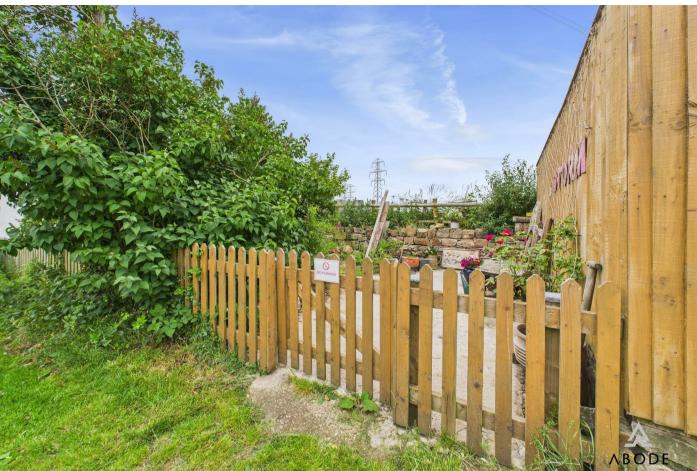

## OUTSIDE

Paved area to the front with mature shrubs, enclosed side garden offering a lawn, established plants, seating areas and at the bottom there is a further seating area, this was a garage base and could be changed back or to a parking space.