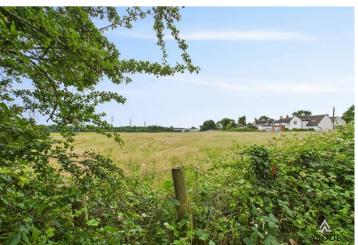

#### **LEAN TO**

Windows with a stunning view onto the countryside and a door to the rear yard.

### **KITCHEN**

Fitted wall mounted, base and drawer units with work surfaces and a sink and drainer unit. Space for a range style cooker with fitted extractor, plumbing and space for a washing machine and dishwasher, space for a fridge. Two windows with views over the countryside and garden, door to the dining room.