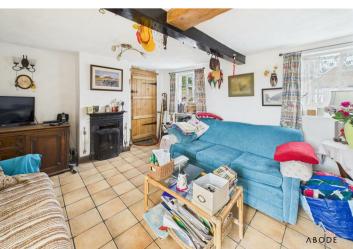

### LOUNGE

Feature cast iron original open fireplace, radiator, window to the front, tiled floor exposed beam and a door to the lean to.