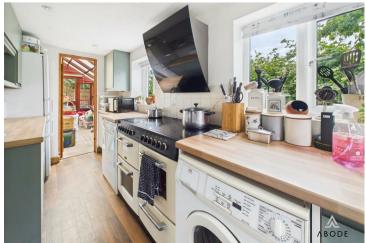

### **KITCHEN**

Fitted wall mounted, base and drawer units with work surfaces and a sink and drainer unit. Space for a range style cooker with fitted extractor, plumbing and space for a washing machine and dishwasher, space for a fridge. Two windows with views over the countryside and garden, door to the dining room.