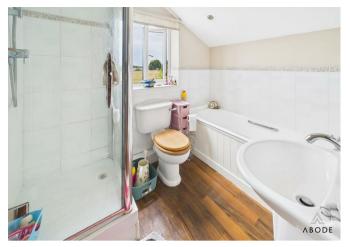

## **BATHROOM**

Bath, separate shower, low flush wc, wash hand basin, radiator and window.