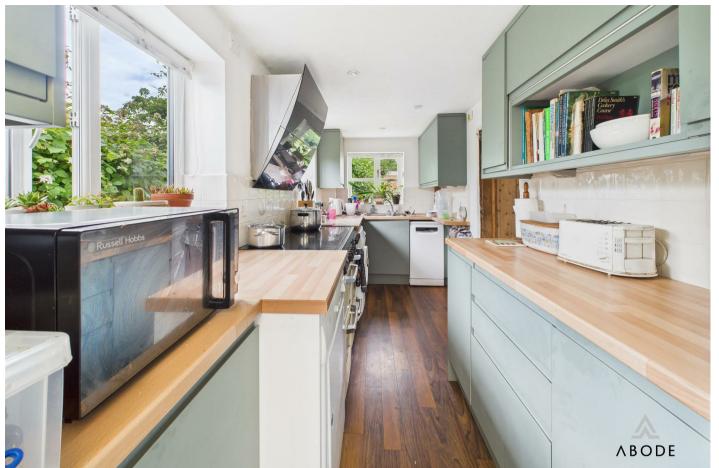

### **KITCHEN**

Fitted wall mounted, base and drawer units with work surfaces and a sink and drainer unit. Space for a range style cooker with fitted extractor, plumbing and space for a washing machine and dishwasher, space for a fridge. Two windows with views over the countryside and garden, door to the dining room.