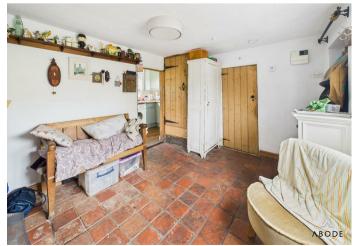

#### **DINING ROOM**

Entrance door into the reception room. window to the front, quarry tiled floor, feature open fireplace with exposed brick surround, radiator and door to the stairs and dining room.