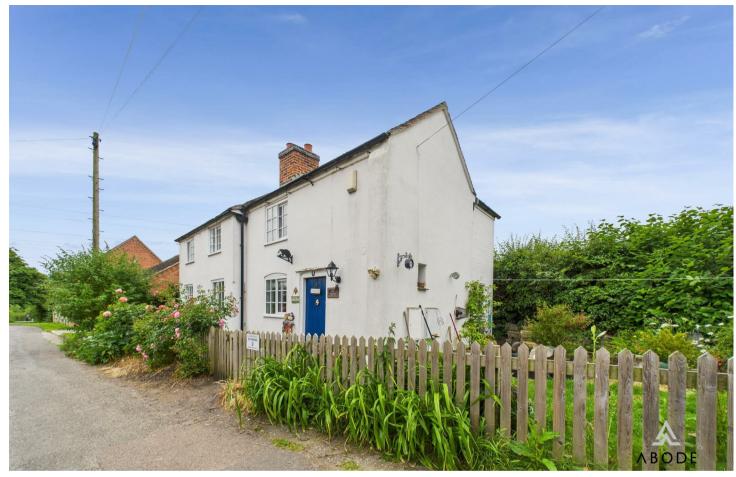

\*\*\*\* FULL OF CHARACTER AND CHARM \*\*\*\* DATING **BACK TO THE 1700'S \*\*\*\*** This picturesque detached cottage is located in the heart of the highly regarded village of Findern. In brief the property offers a lounge and dining room, fitted kitchen and a lean to plus a guest cloakroom/wc. The first floor offers 3 bedrooms and a bathroom. COUNTRYSIDE VIEWS, side garden and space for off road parking. NEW BOILER.

## OUTSIDE

Paved area to the front with mature shrubs, enclosed side garden offering a lawn, established plants, seating areas and at the bottom there is a further seating area, this was a garage base and could be changed back or to a parking space.