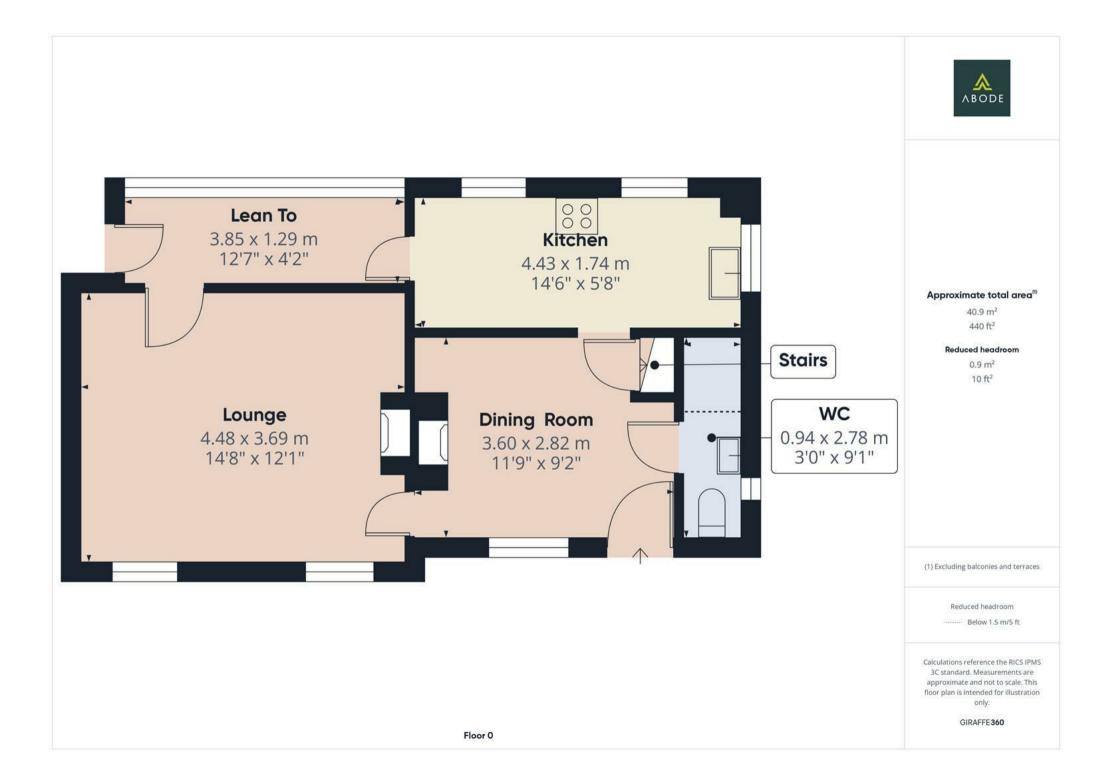

#### **DINING ROOM**

Entrance door into the reception room. window to the front, quarry tiled floor, feature open fireplace with exposed brick surround, radiator and door to the stairs and dining room.

#### CLOAKROOM

Low flush wc, wash hand basin.

### LOUNGE

Feature cast iron original open fireplace, radiator, window to the front, tiled floor exposed beam and a door to the lean to.

#### **LEAN TO**

Windows with a stunning view onto the countryside and a door to the rear yard.

### **KITCHEN**

Fitted wall mounted, base and drawer units with work surfaces and a sink and drainer unit. Space for a range style cooker with fitted extractor, plumbing and space for a washing machine and dishwasher, space for a fridge. Two windows with views over the countryside and garden, door to the dining room.