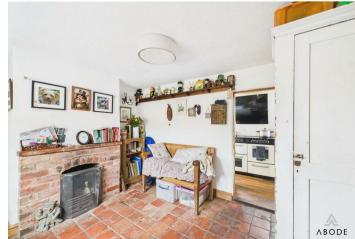

#### **DINING ROOM**

Entrance door into the reception room. window to the front, quarry tiled floor, feature open fireplace with exposed brick surround, radiator and door to the stairs and dining room.

### LOUNGE

Feature cast iron original open fireplace, radiator, window to the front, tiled floor exposed beam and a door to the lean to.