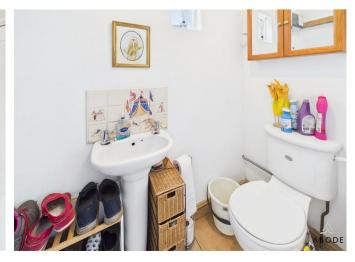

and dining room.

#### CLOAKROOM

Low flush wc, wash hand basin.

### LOUNGE

Feature cast iron original open fireplace, radiator, window to the front, tiled floor exposed beam and a door to the lean to.

#### **LEAN TO**

Windows with a stunning view onto the countryside and a door to the rear yard.

### **KITCHEN**

Fitted wall mounted, base and drawer units with work surfaces and a sink and drainer unit. Space for a range style cooker with fitted extractor, plumbing and space for a washing machine and dishwasher, space for a fridge. Two windows with views over the countryside and garden, door to the dining room.

### FIRST FLOOR LANDING

Window and doors to -

### **BEDROOM**

Window and radiator.



# **BEDROOM**

Window and radiator.

## **BEDROOM**

Window and radiator.





















## **BATHROOM**

Bath, separate shower, low flush wc, wash hand basin, radiator and window.

## OUTSIDE

Paved area to the front with mature shrubs, enclosed side garden offering a lawn, established plants, seating areas and at the bottom there is a further seating area, this was a garage base and could be changed back or to a parking space.