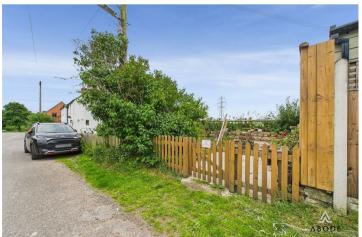

## OUTSIDE

Paved area to the front with mature shrubs, enclosed side garden offering a lawn, established plants, seating areas and at the bottom there is a further seating area, this was a garage base and could be changed back or to a parking space.