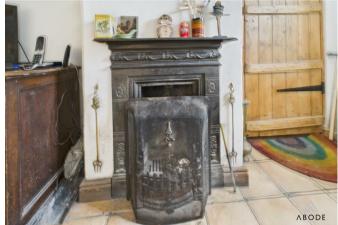

### LOUNGE

Feature cast iron original open fireplace, radiator, window to the front, tiled floor exposed beam and a door to the lean to.