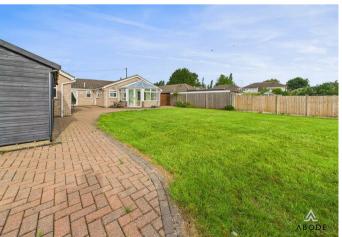

# **OUTSIDE**

Front lawn and side block paced drive with electric gates to further parking and a single garage. Rear lawn, block paved seating areas good size garden shed/workshop.