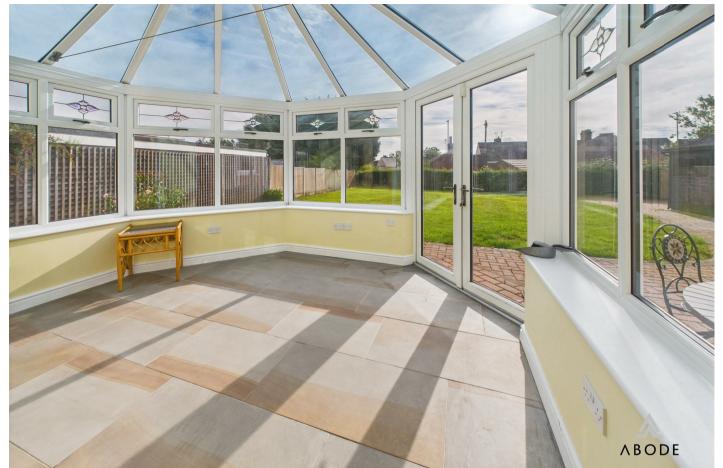

### **CONSERVATORY**

Upvc double glazed windows and doors onto the garden, clear glass roof and a tiled floor.