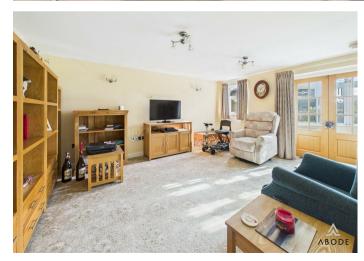

a cooker, upvc double glazed windows door to the garden, door to the conservatory, door to the utility room and door to the lounge.

#### UTILITY/WC

Solid wood fitted units with work surfaces, sink and drainer unit, plumbing and space for a washing machine, further appliance space, radiator and a low flush wc.

#### LOUNGE

Double doors to the conservatory, upvc double glazed window.

### **CONSERVATORY**

Upvc double glazed windows and doors onto the garden, clear glass roof and a tiled floor.

#### **BEDROOM I**

Upvc double glazed bay window with fitted window seat, radiator and door to the ensuite wet room.



### **BEDROOM 2**

Upvc double glazed window to the front and radiator.

### **BEDROOM 3**

Upvc double glazed double doors onto the garden, loft access and radiator.





















# **SHOWER ROOM**

Low flush wc, wash hand basin, walk-in shower, chrome ladder style radiator, fitted storage cupboards and a upvc double glazed window.

# **WET ROOM**

Shower, low flush wc, wash hand basin fited cupboards, chrome ladder style radiator, fully tiled floor and walls, upvc double glazed window.

# **OUTSIDE**

Front lawn and side block paced drive with electric gates to further parking and a single garage. Rear lawn, block paved seating areas good size garden shed/workshop.