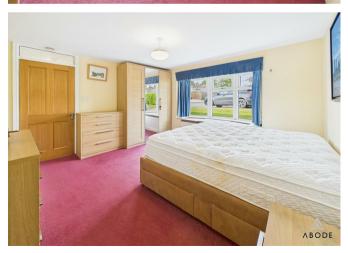

#### **BEDROOM I**

Upvc double glazed bay window with fitted window seat, radiator and door to the ensuite wet room.