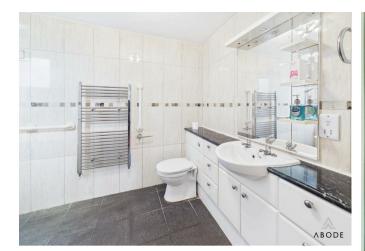

# **SHOWER ROOM**

Low flush wc, wash hand basin, walk-in shower, chrome ladder style radiator, fitted storage cupboards and a upvc double glazed window.

# **WET ROOM**

Shower, low flush wc, wash hand basin fited cupboards, chrome ladder style radiator, fully tiled floor and walls, upvc double glazed window.