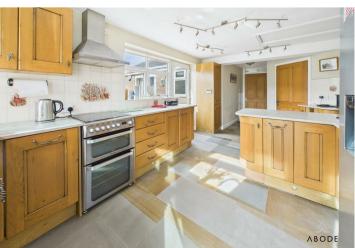

#### **BREAKFAST KITCHEN**

Solid wood fitted kitchen with wall mounted base and drawer units, granite works surfaces and a double bowl sink and drainer unit. Space for an American style fridge freezer, space for a cooker, upvc double glazed windows door to the garden, door to the conservatory, door to the utility room and door to the lounge.