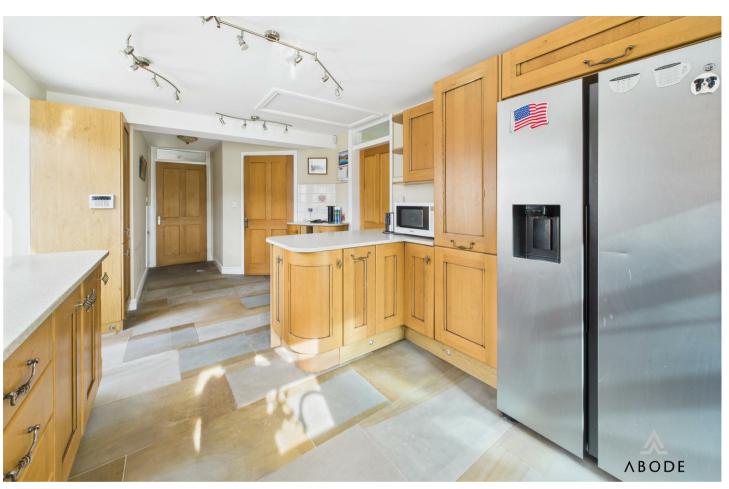

#### **BREAKFAST KITCHEN**

Solid wood fitted kitchen with wall mounted base and drawer units, granite works surfaces and a double bowl sink and drainer unit. Space for an American style fridge freezer, space for a cooker, upvc double glazed windows door to the garden, door to the conservatory, door to the utility room and door to the lounge.