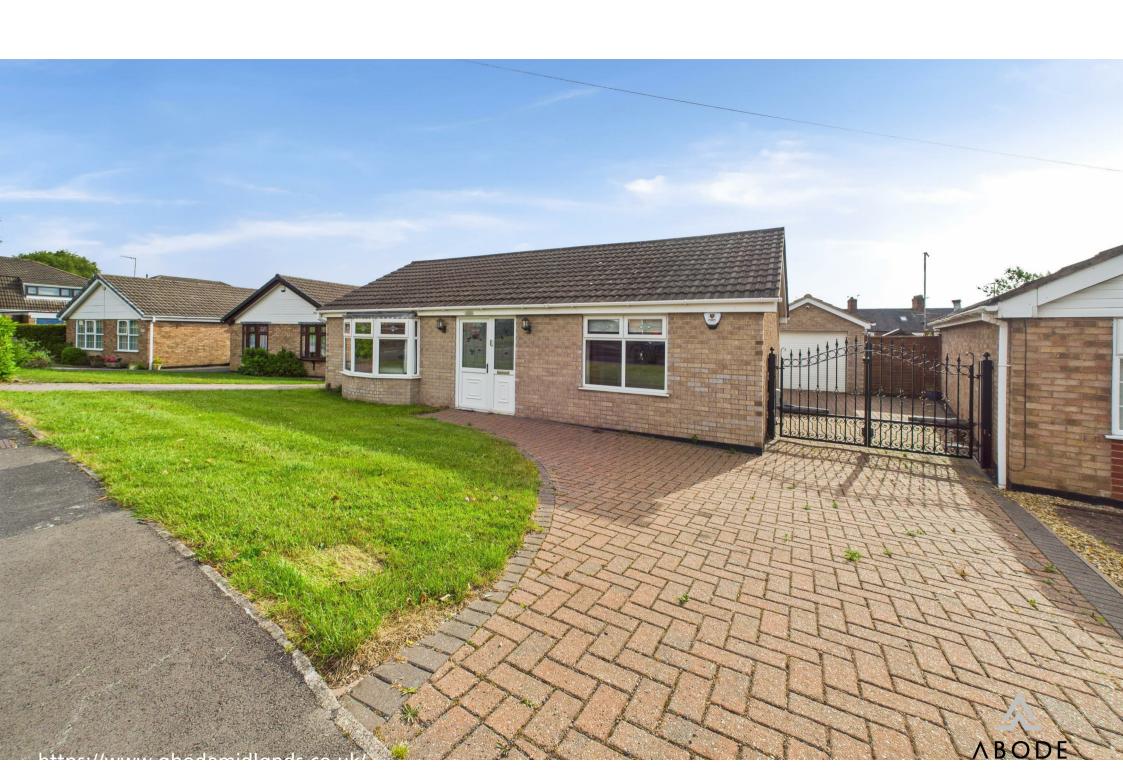

\*\*\*\* EXTENDED DETACHED **BUNGALOW \*\*\*\* MASTER** BEDROOM WITH EN SUITE WET **ROOM \*\*\*\* CONSERVATORY** OVERLOOKING THE GARDEN \*\*\*\* This is an impressive property in the sought after location of Ashby-de-la-Zouch. In brief the property offers a porch and hall, lounge and conservatory. Solid wood fitted breakfast kitchen and utility room with wc. Three bedrooms. master with an en suite wet room and a main shower room. Front and rear garden gardens, side drive with electric gates to a single garage. OFFERED FOR SALE WITH NO UPWARD CHAIN.

# **OUTSIDE**

Front lawn and side block paced drive with electric gates to further parking and a single garage. Rear lawn, block paved seating areas good size garden shed/workshop.