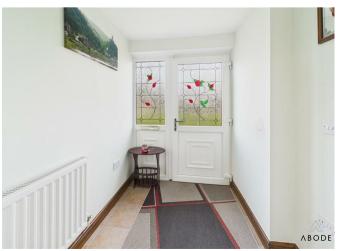

#### **PORCH**

Entrance door into the porch with radiator and door into the hallway.

#### HALL

Doors to -