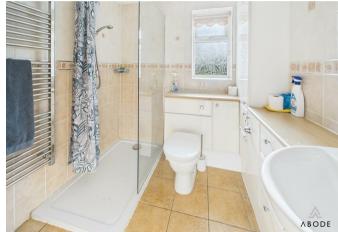

# **SHOWER ROOM**

Low flush wc, wash hand basin, walk-in shower, chrome ladder style radiator, fitted storage cupboards and a upvc double glazed window.

# **WET ROOM**

Shower, low flush wc, wash hand basin fited cupboards, chrome ladder style radiator, fully tiled floor and walls, upvc double glazed window.