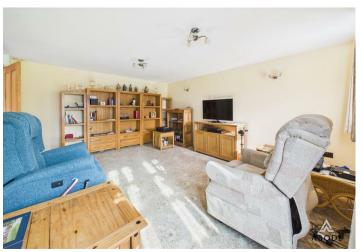

cooker, upvc double glazed windows door to the garden, door to the conservatory, door to the utility room and door to the lounge.

#### UTILITY/WC

Solid wood fitted units with work surfaces, sink and drainer unit, plumbing and space for a washing machine, further appliance space, radiator and a low flush wc.

#### LOUNGE

Double doors to the conservatory, upvc double glazed window.

### **CONSERVATORY**

Upvc double glazed windows and doors onto the garden, clear glass roof and a tiled floor.

#### **BEDROOM I**

Upvc double glazed bay window with fitted window seat, radiator and door to the ensuite wet room.



### **BEDROOM 2**

Upvc double glazed window to the front and radiator.

### **BEDROOM 3**

Upvc double glazed double doors onto the garden, loft access and radiator.





















# **SHOWER ROOM**

Low flush wc, wash hand basin, walk-in shower, chrome ladder style radiator, fitted storage cupboards and a upvc double glazed window.

# **WET ROOM**

Shower, low flush wc, wash hand basin fited cupboards, chrome ladder style radiator, fully tiled floor and walls, upvc double glazed window.

# **OUTSIDE**

Front lawn and side block paced drive with electric gates to further parking and a single garage. Rear lawn, block paved seating areas good size garden shed/workshop.