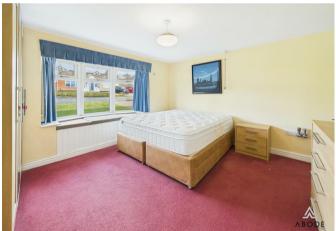

r, upvc double glazed windows door to the garden, door to the conservatory, door to the utility room and door to the lounge.

#### UTILITY/WC

Solid wood fitted units with work surfaces, sink and drainer unit, plumbing and space for a washing machine, further appliance space, radiator and a low flush wc.

#### LOUNGE

Double doors to the conservatory, upvc double glazed window.

### **CONSERVATORY**

Upvc double glazed windows and doors onto the garden, clear glass roof and a tiled floor.

#### **BEDROOM I**

Upvc double glazed bay window with fitted window seat, radiator and door to the ensuite wet room.



### **BEDROOM 2**

Upvc double glazed window to the front and radiator.

### **BEDROOM 3**

Upvc double glazed double doors onto the garden, loft access and radiator.





















# **SHOWER ROOM**

Low flush wc, wash hand basin, walk-in shower, chrome ladder style radiator, fitted storage cupboards and a upvc double glazed window.

# **WET ROOM**

Shower, low flush wc, wash hand basin fited cupboards, chrome ladder style radiator, fully tiled floor and walls, upvc double glazed window.

# **OUTSIDE**

Front lawn and side block paced drive with electric gates to further parking and a single garage. Rear lawn, block paved seating areas good size garden shed/workshop.