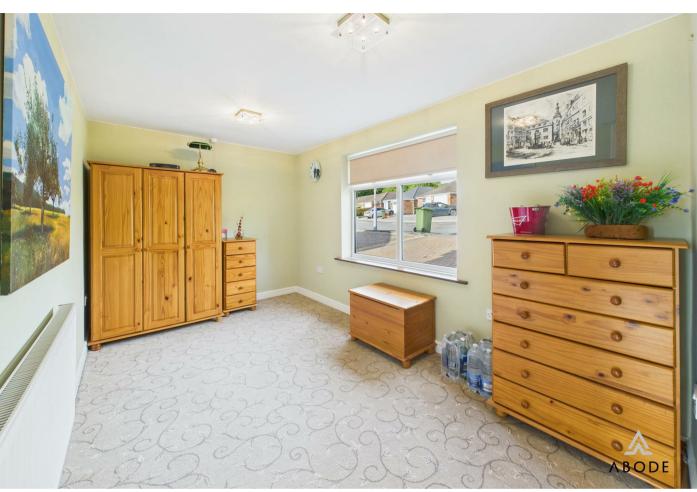

OOM I**

Upvc double glazed bay window with fitted window seat, radiator and door to the ensuite wet room.



### **BEDROOM 2**

Upvc double glazed window to the front and radiator.

### **BEDROOM 3**

Upvc double glazed double doors onto the garden, loft access and radiator.





















# **SHOWER ROOM**

Low flush wc, wash hand basin, walk-in shower, chrome ladder style radiator, fitted storage cupboards and a upvc double glazed window.

# **WET ROOM**

Shower, low flush wc, wash hand basin fited cupboards, chrome ladder style radiator, fully tiled floor and walls, upvc double glazed window.

# **OUTSIDE**

Front lawn and side block paced drive with electric gates to further parking and a single garage. Rear lawn, block paved seating areas good size garden shed/workshop.