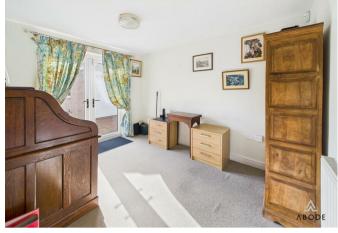

for a cooker, upvc double glazed windows door to the garden, door to the conservatory, door to the utility room and door to the lounge.

#### UTILITY/WC

Solid wood fitted units with work surfaces, sink and drainer unit, plumbing and space for a washing machine, further appliance space, radiator and a low flush wc.

#### LOUNGE

Double doors to the conservatory, upvc double glazed window.

### **CONSERVATORY**

Upvc double glazed windows and doors onto the garden, clear glass roof and a tiled floor.

#### **BEDROOM I**

Upvc double glazed bay window with fitted window seat, radiator and door to the ensuite wet room.



### **BEDROOM 2**

Upvc double glazed window to the front and radiator.

### **BEDROOM 3**

Upvc double glazed double doors onto the garden, loft access and radiator.





















# **SHOWER ROOM**

Low flush wc, wash hand basin, walk-in shower, chrome ladder style radiator, fitted storage cupboards and a upvc double glazed window.

# **WET ROOM**

Shower, low flush wc, wash hand basin fited cupboards, chrome ladder style radiator, fully tiled floor and walls, upvc double glazed window.

# **OUTSIDE**

Front lawn and side block paced drive with electric gates to further parking and a single garage. Rear lawn, block paved seating areas good size garden shed/workshop.