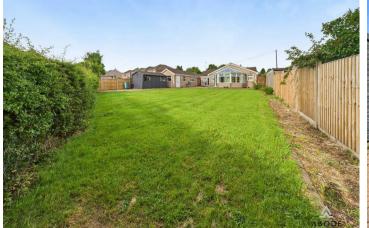

# **OUTSIDE**

Front lawn and side block paced drive with electric gates to further parking and a single garage. Rear lawn, block paved seating areas good size garden shed/workshop.