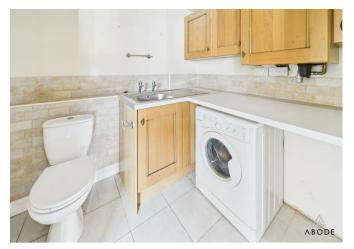

#### UTILITY/WC

Solid wood fitted units with work surfaces, sink and drainer unit, plumbing and space for a washing machine, further appliance space, radiator and a low flush wc.