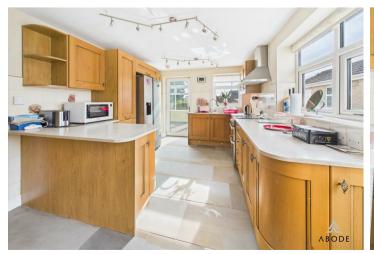

#### **BREAKFAST KITCHEN**

Solid wood fitted kitchen with wall mounted base and drawer units, granite works surfaces and a double bowl sink and drainer unit. Space for an American style fridge freezer, space for a cooker, upvc double glazed windows door to the garden, door to the conservatory, door to the utility room and door to the lounge.