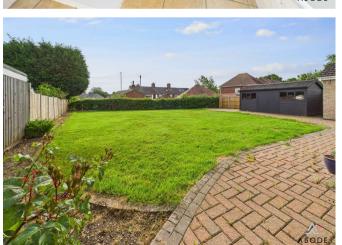

# **OUTSIDE**

Front lawn and side block paced drive with electric gates to further parking and a single garage. Rear lawn, block paved seating areas good size garden shed/workshop.