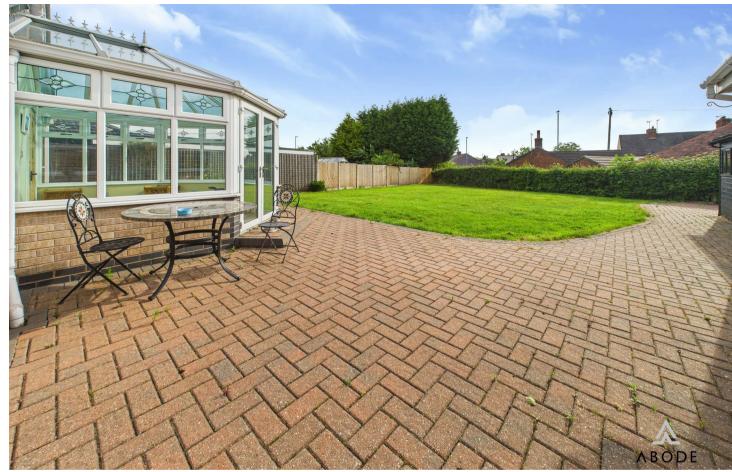

### **CONSERVATORY**

Upvc double glazed windows and doors onto the garden, clear glass roof and a tiled floor.

# **OUTSIDE**

Front lawn and side block paced drive with electric gates to further parking and a single garage. Rear lawn, block paved seating areas good size garden shed/workshop.