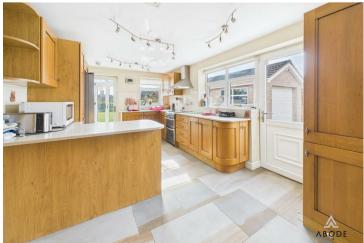

#### **BREAKFAST KITCHEN**

Solid wood fitted kitchen with wall mounted base and drawer units, granite works surfaces and a double bowl sink and drainer unit. Space for an American style fridge freezer, space for a cooker, upvc double glazed windows door to the garden, door to the conservatory, door to the utility room and door to the lounge.