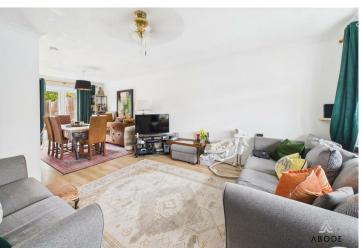

#### **LOUNGE DINER**

Upvc double glazed window to the front and doors onto the garden, two radiators and door way to the kitchen.