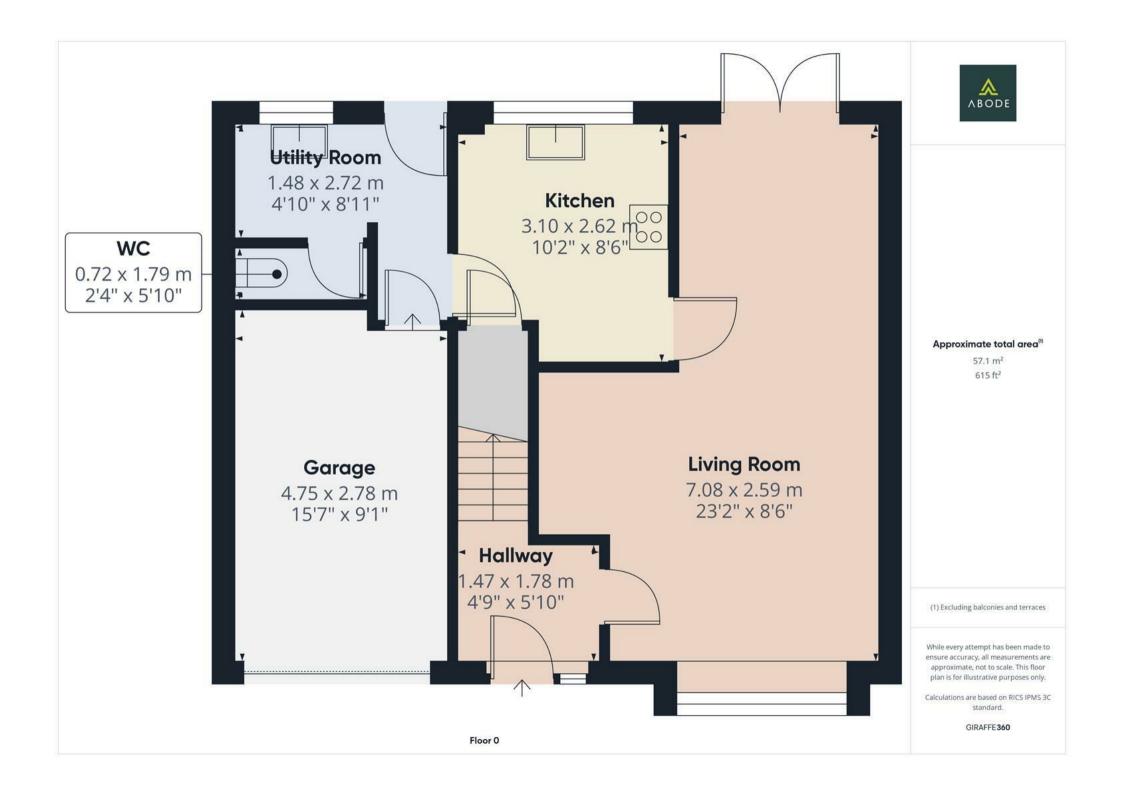

### HALL

Entrance door into the hall with stairs to the first floor, radiator and door to -

#### **LOUNGE DINER**

Upvc double glazed window to the front and doors onto the garden, two radiators and door way to the kitchen.

### **KITCHEN**

Modern fitted units with work surfaces and a sink and drainer unit. Fitted electric oven with gas hob and extractor, integrated fridge, plumbing and space for a dishwasher, radiator, upvc double glazed window and storage cupboard.

## **UTILITY ROOM**

Fitted cupboard, work surfaces, sink and drainer unit, plumbing and space for a washing machine, upvc double glazed window and door to the garden, door to the cloakroom and garage.

## **CLOAKROOM**

Low flush wc, wash hand basin.

# **OUTSIDE**

Front drive and single garage with up and over door. Side gated access the enclosed rear garden offering a lawn and paved seating area.