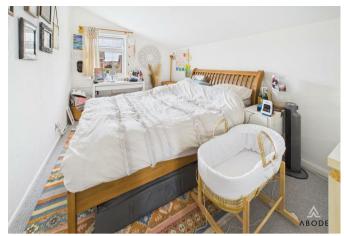

#### BEDROOM I

Upvc double glazed window to the front and radiator.

## BEDROOM 2

Upvc double glazed window to the front, wardrobes and radiator.

## **BEDROOM 3**

Upvc double glazed window to the rear and radiator.

# BEDROOM 4

Upvc double glazed window to the rear and radiator.