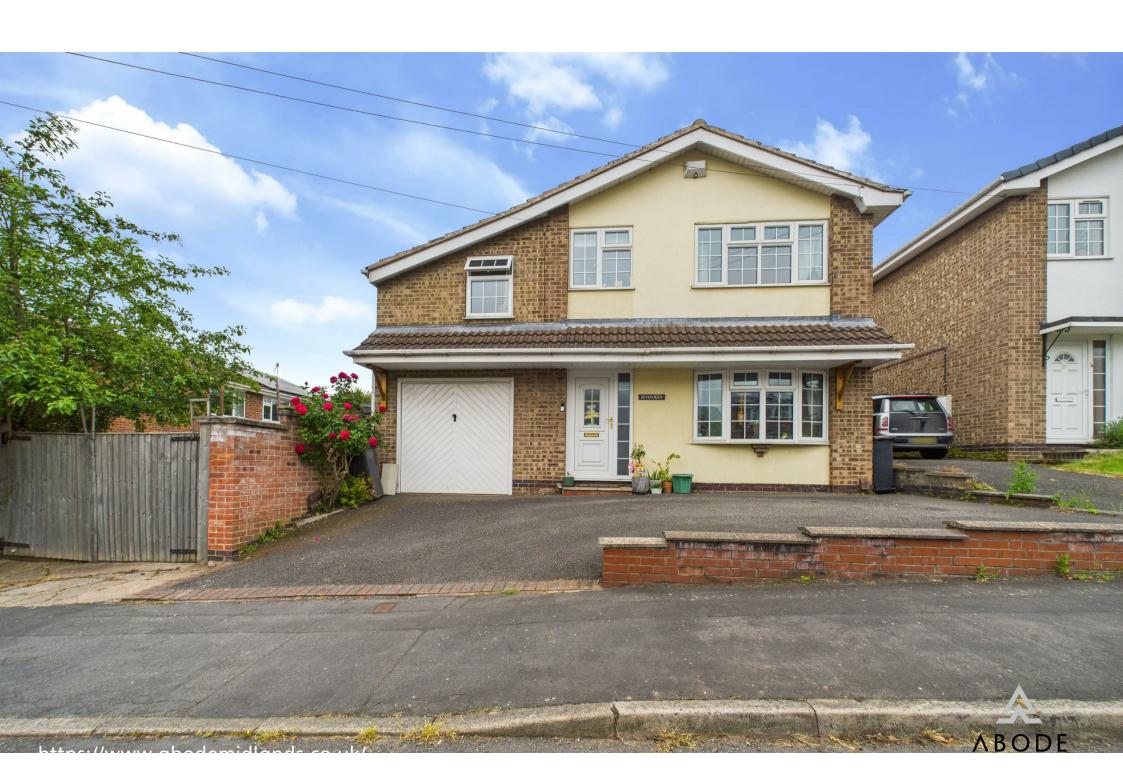

\*\*\*\* EXTENDED FAMILY HOME \*\*\*\* FOUR BEDROOMS & AN OFFICE \*\*\*\* MODERN RE-**FITTED KITCHEN \*\*\*\* This** perfect family home is located in the highly regarded village of Castle Donington, in brief the property offers a hall, lounge diner with doors onto the garden. Fitted kitchen with a utility room and a guest cloakroom. The first floor offers four bedrooms and an office. and family bathroom. Drive and single garage, enclosed rear garden. Upvc double glazed windows and a gas heating system with a boiler installed Dec 2024.

# **OUTSIDE**

Front drive and single garage with up and over door. Side gated access the enclosed rear garden offering a lawn and paved seating area.