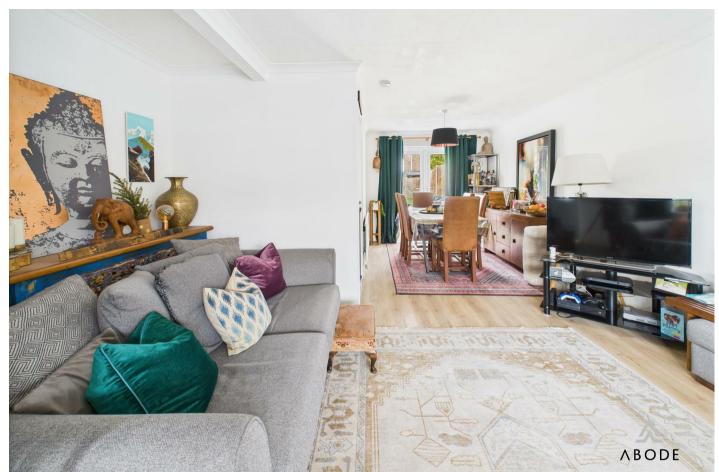

#### **LOUNGE DINER**

Upvc double glazed window to the front and doors onto the garden, two radiators and door way to the kitchen.