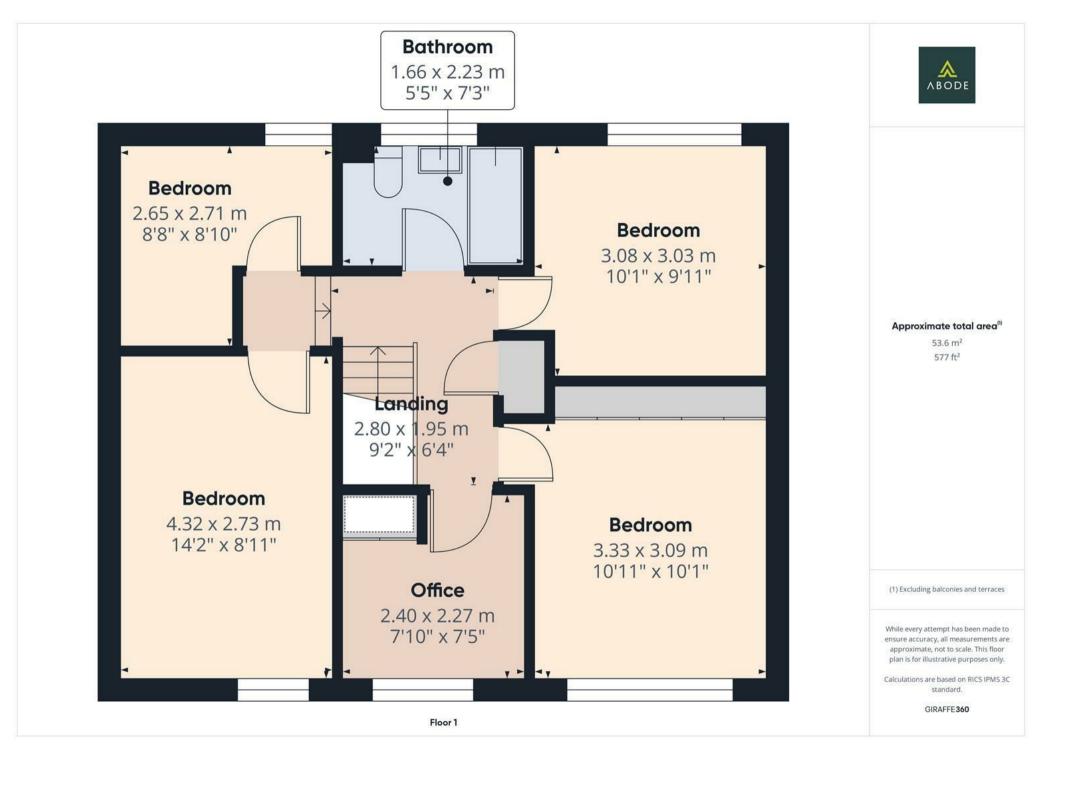

\*\*\*\* EXTENDED FAMILY HOME \*\*\*\* FOUR BEDROOMS & AN OFFICE \*\*\*\* MODERN RE-**FITTED KITCHEN \*\*\*\* This** perfect family home is located in the highly regarded village of Castle Donington, in brief the property offers a hall, lounge diner with doors onto the garden. Fitted kitchen with a utility room and a guest cloakroom. The first floor offers four bedrooms and an office. and family bathroom. Drive and single garage, enclosed rear garden. Upvc double glazed windows and a gas heating system with a boiler installed Dec 2024.

### FIRST FLOOR LANDING

Airing cupboard, loft access and doors to -

#### BEDROOM I

Upvc double glazed window to the front and radiator.

## BEDROOM 2

Upvc double glazed window to the front, wardrobes and radiator.

## **BEDROOM 3**

Upvc double glazed window to the rear and radiator.

# BEDROOM 4

Upvc double glazed window to the rear and radiator.

# OFFICE

Upvc double glazed window to the front and radiator.

# **BATHROOM**

Panel enclosed bath with a shower and shower screen, vanity sink unit with wash hand basin and storage under, low flush wc, radiator and upvc double glazed window.