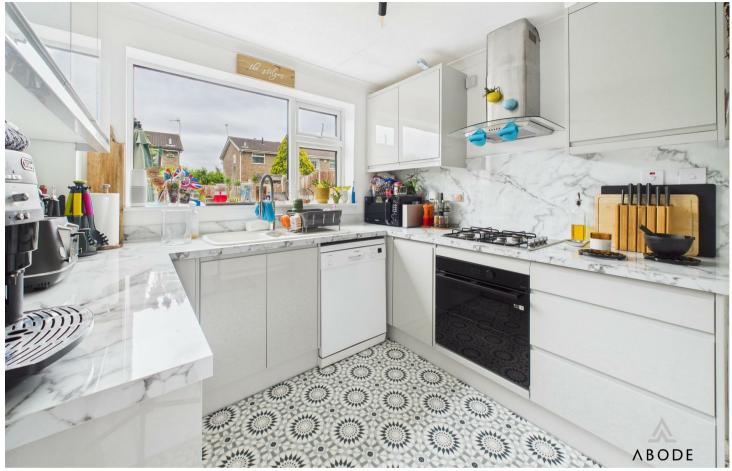

### **KITCHEN**

Modern fitted units with work surfaces and a sink and drainer unit. Fitted electric oven with gas hob and extractor, integrated fridge, plumbing and space for a dishwasher, radiator, upvc double glazed window and storage cupboard.