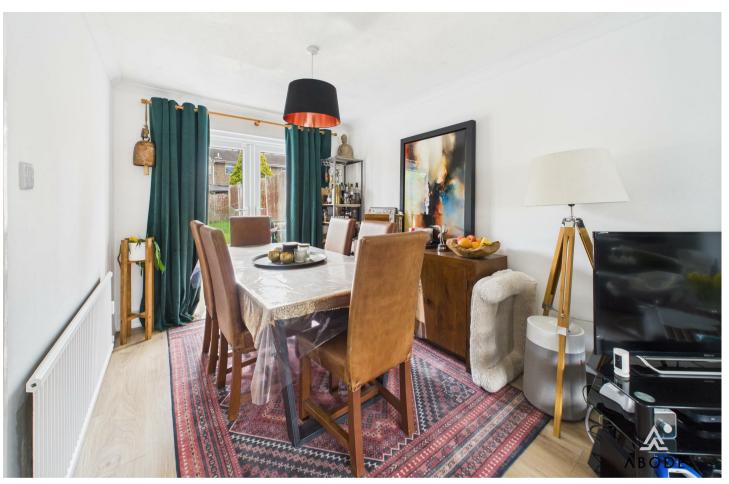

#### **LOUNGE DINER**

Upvc double glazed window to the front and doors onto the garden, two radiators and door way to the kitchen.