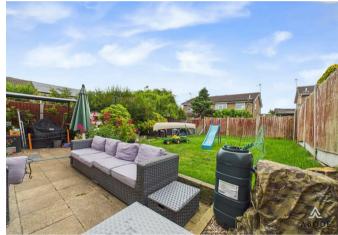

# **OUTSIDE**

Front drive and single garage with up and over door. Side gated access the enclosed rear garden offering a lawn and paved seating area.