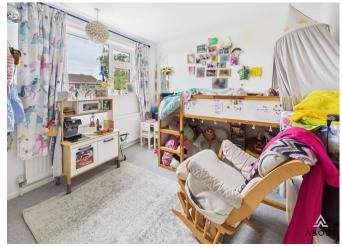

#### BEDROOM I

Upvc double glazed window to the front and radiator.

## BEDROOM 2

Upvc double glazed window to the front, wardrobes and radiator.

## **BEDROOM 3**

Upvc double glazed window to the rear and radiator.

# BEDROOM 4

Upvc double glazed window to the rear and radiator.