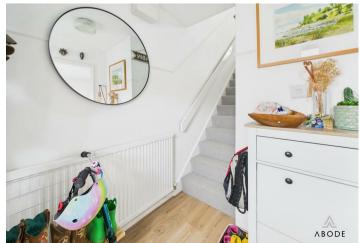

### HALL

Entrance door into the hall with stairs to the first floor, radiator and door to -

### FIRST FLOOR LANDING

Airing cupboard, loft access and doors to -