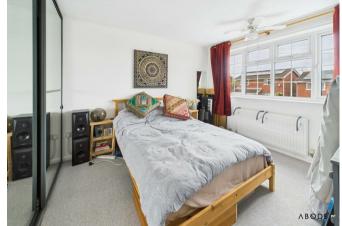

#### BEDROOM I

Upvc double glazed window to the front and radiator.

## BEDROOM 2

Upvc double glazed window to the front, wardrobes and radiator.

## **BEDROOM 3**

Upvc double glazed window to the rear and radiator.

# BEDROOM 4

Upvc double glazed window to the rear and radiator.