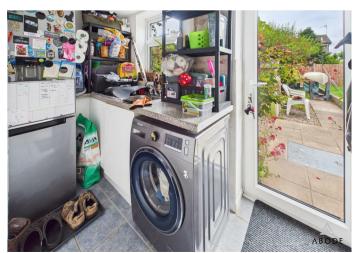

## **UTILITY ROOM**

Fitted cupboard, work surfaces, sink and drainer unit, plumbing and space for a washing machine, upvc double glazed window and door to the garden, door to the cloakroom and garage.