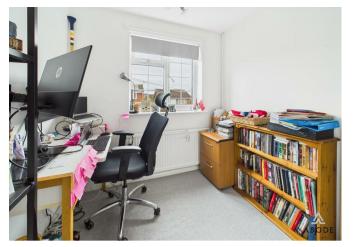

TCHEN**

Modern fitted units with work surfaces and a sink and drainer unit. Fitted electric oven with gas hob and extractor, integrated fridge, plumbing and space for a dishwasher, radiator, upvc double glazed window and storage cupboard.

## **UTILITY ROOM**

Fitted cupboard, work surfaces, sink and drainer unit, plumbing and space for a washing machine, upvc double glazed window and door to the garden, door to the cloakroom and garage.

## **CLOAKROOM**

Low flush wc, wash hand basin.

### FIRST FLOOR LANDING

Airing cupboard, loft access and doors to -

#### BEDROOM I

Upvc double glazed window to the front and radiator.



## BEDROOM 2

Upvc double glazed window to the front, wardrobes and radiator.

## **BEDROOM 3**

Upvc double glazed window to the rear and radiator.





















# BEDROOM 4

Upvc double glazed window to the rear and radiator.

# OFFICE

Upvc double glazed window to the front and radiator.

# **BATHROOM**

Panel enclosed bath with a shower and shower screen, vanity sink unit with wash hand basin and storage under, low flush wc, radiator and upvc double glazed window.

# **OUTSIDE**

Front drive and single garage with up and over door. Side gated access the enclosed rear garden offering a lawn and paved seating area.