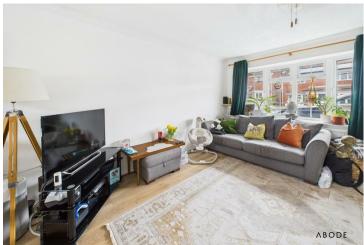

#### **LOUNGE DINER**

Upvc double glazed window to the front and doors onto the garden, two radiators and door way to the kitchen.