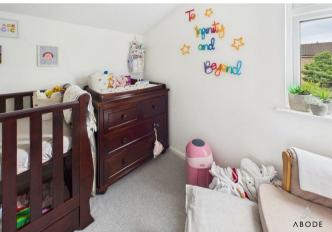

## **BEDROOM 3**

Upvc double glazed window to the rear and radiator.

# BEDROOM 4

Upvc double glazed window to the rear and radiator.