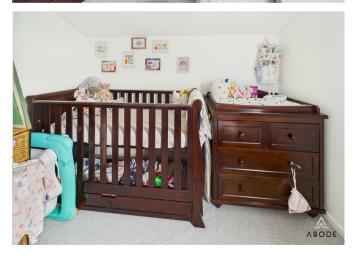

## **BEDROOM 3**

Upvc double glazed window to the rear and radiator.

# BEDROOM 4

Upvc double glazed window to the rear and radiator.