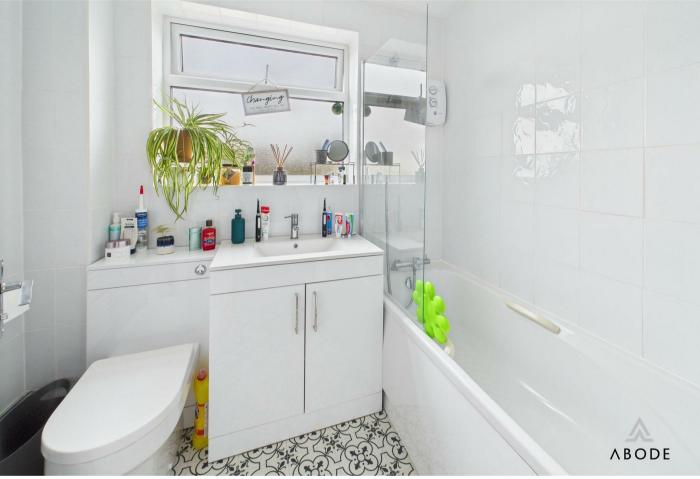

# **BATHROOM**

Panel enclosed bath with a shower and shower screen, vanity sink unit with wash hand basin and storage under, low flush wc, radiator and upvc double glazed window.