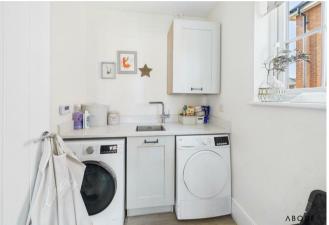

#### UTILITY ROOM

Matching units and Quartz work surfaces, plumbing and space for a washing machine, space for a tumble dryer, radiator and uvpc double glazed window.