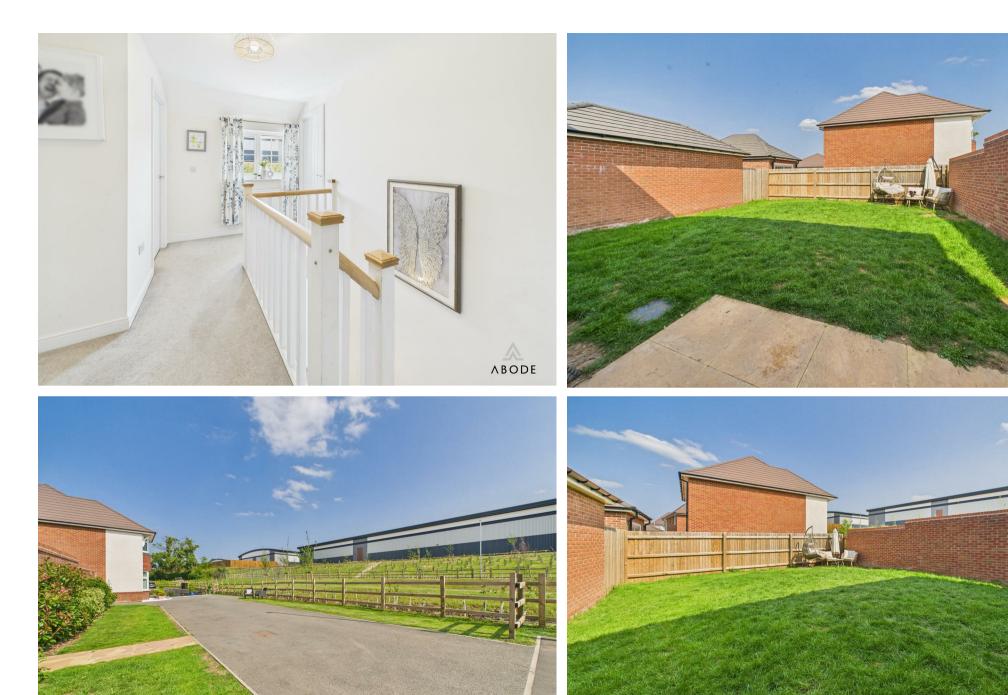

## HALL

Entrance door into the hall with stairs to the first floor, radiator, under stairs storage cupboard and doors to -

# OUTSIDE

Lovely position offering ample parking to the front, round to a long drive and single garage. Front lawn perfect for a seating area, enclosed rear garden with lawn and patio.

ABODE