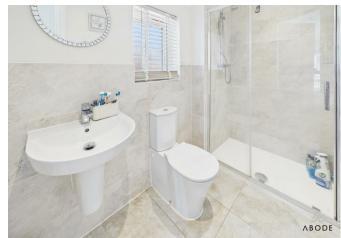

#### EN SUITE

Double shower, low flush wc, wash hand basin, chrome heated towel radaitor and upvc double glazed window.

# BATHROOM

Panel enclosed bath with shower and shower screen, low flush wc, wash hand basin, chrome heated towel radiator and uvpc double glazed window.