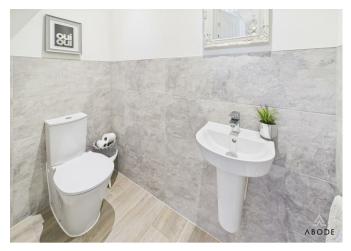

nits with Quartz work surfaces and island. Fitted electric double oven and hob with extractor, integrated dishwasher and fridge freezer. Upvc double glazed windows and bi-fold doors onto the garden, sink unit, radiator and door to -

#### UTILITY ROOM

Matching units and Quartz work surfaces, plumbing and space for a washing machine, space for a tumble dryer, radiator and uvpc double glazed window.

#### FIRST FLOOR LANDING

Upvc double glazed window to the front, radiator, airing cupboard and loft access.

## **BEDROOM I**

Wardrobes, radiator and upvc double glazed window.



#### EN SUITE

Double shower, low flush wc, wash hand basin, chrome heated towel radaitor and upvc double glazed window.

#### **BEDROOM 2**

Wardrobes, radiator and upvc double glazed window.







ABODE















# **BEDROOM 3**

Wardrobes, radiator and upvc double glazed window.

## **BEDROOM 4**

Radiator and upvc double glazed window.

# BATHROOM

Panel enclosed bath with shower and shower screen, low flush wc, wash hand basin, chrome heated towel radiator and uvpc double glazed window.

# OUTSIDE

Lovely position offering ample parking to the front, round to a long drive and single garage. Front lawn perfect for a seating area, enclosed rear garden with lawn and patio.















ABODE









# Energy Efficiency Rating