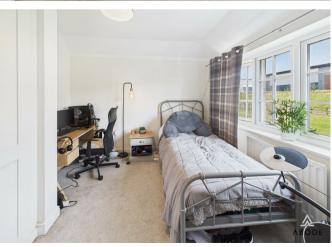

ing cupboard and loft access.

## **BEDROOM I**

Wardrobes, radiator and upvc double glazed window.



#### EN SUITE

Double shower, low flush wc, wash hand basin, chrome heated towel radaitor and upvc double glazed window.

#### **BEDROOM 2**

Wardrobes, radiator and upvc double glazed window.







ABODE















# **BEDROOM 3**

Wardrobes, radiator and upvc double glazed window.

## **BEDROOM 4**

Radiator and upvc double glazed window.

# BATHROOM

Panel enclosed bath with shower and shower screen, low flush wc, wash hand basin, chrome heated towel radiator and uvpc double glazed window.

# OUTSIDE

Lovely position offering ample parking to the front, round to a long drive and single garage. Front lawn perfect for a seating area, enclosed rear garden with lawn and patio.















ABODE









# Energy Efficiency Rating