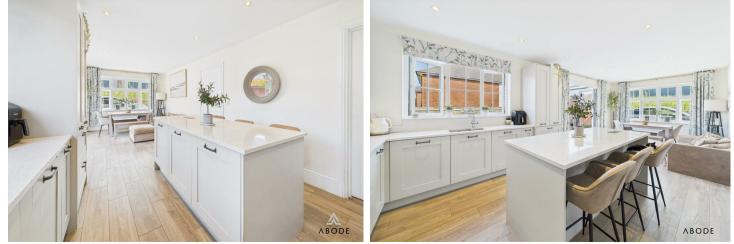

#### LIVING & DINING KITCHEN

Fitted wall mounted, base and drawer units with Quartz work surfaces and island. Fitted electric double oven and hob with extractor, integrated dishwasher and fridge freezer. Upvc double glazed windows and bi-fold doors onto the garden, sink unit, radiator and door to -