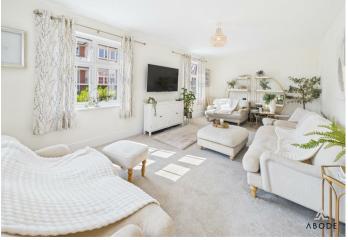

er units with Quartz work surfaces and island. Fitted electric double oven and hob with extractor, integrated dishwasher and fridge freezer. Upvc double glazed windows and bi-fold doors onto the garden, sink unit, radiator and door to -

#### UTILITY ROOM

Matching units and Quartz work surfaces, plumbing and space for a washing machine, space for a tumble dryer, radiator and uvpc double glazed window.

#### FIRST FLOOR LANDING

Upvc double glazed window to the front, radiator, airing cupboard and loft access.

## **BEDROOM I**

Wardrobes, radiator and upvc double glazed window.



#### EN SUITE

Double shower, low flush wc, wash hand basin, chrome heated towel radaitor and upvc double glazed window.

#### **BEDROOM 2**

Wardrobes, radiator and upvc double glazed window.







ABODE















# **BEDROOM 3**

Wardrobes, radiator and upvc double glazed window.

## **BEDROOM 4**

Radiator and upvc double glazed window.

# BATHROOM

Panel enclosed bath with shower and shower screen, low flush wc, wash hand basin, chrome heated towel radiator and uvpc double glazed window.

# OUTSIDE

Lovely position offering ample parking to the front, round to a long drive and single garage. Front lawn perfect for a seating area, enclosed rear garden with lawn and patio.















ABODE









# Energy Efficiency Rating