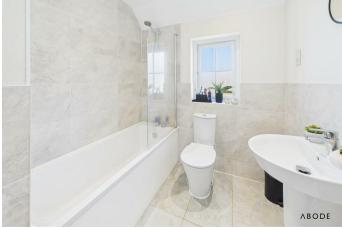

# BATHROOM

Panel enclosed bath with shower and shower screen, low flush wc, wash hand basin, chrome heated towel radiator and uvpc double glazed window.