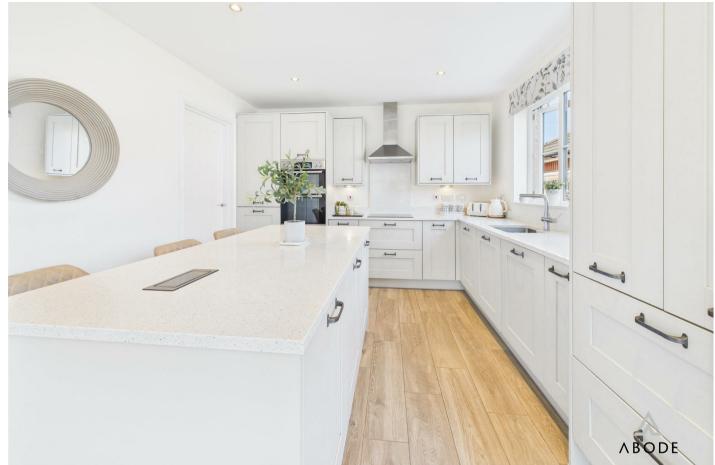

#### LIVING & DINING KITCHEN

Fitted wall mounted, base and drawer units with Quartz work surfaces and island. Fitted electric double oven and hob with extractor, integrated dishwasher and fridge freezer. Upvc double glazed windows and bi-fold doors onto the garden, sink unit, radiator and door to -