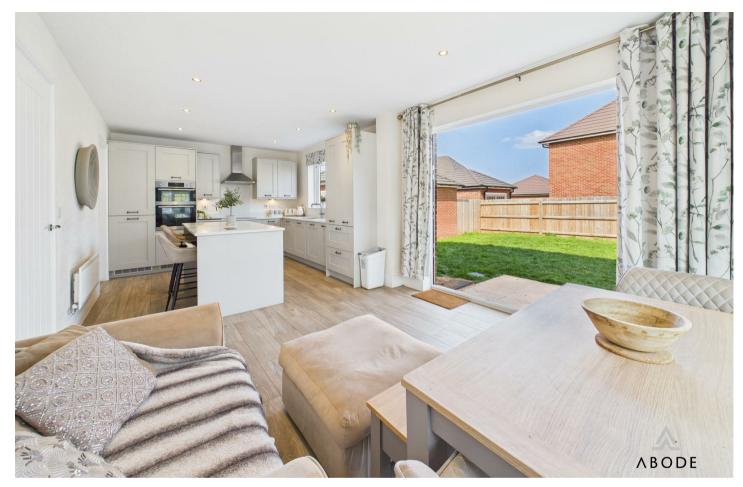

#### LIVING & DINING KITCHEN

Fitted wall mounted, base and drawer units with Quartz work surfaces and island. Fitted electric double oven and hob with extractor, integrated dishwasher and fridge freezer. Upvc double glazed windows and bi-fold doors onto the garden, sink unit, radiator and door to -