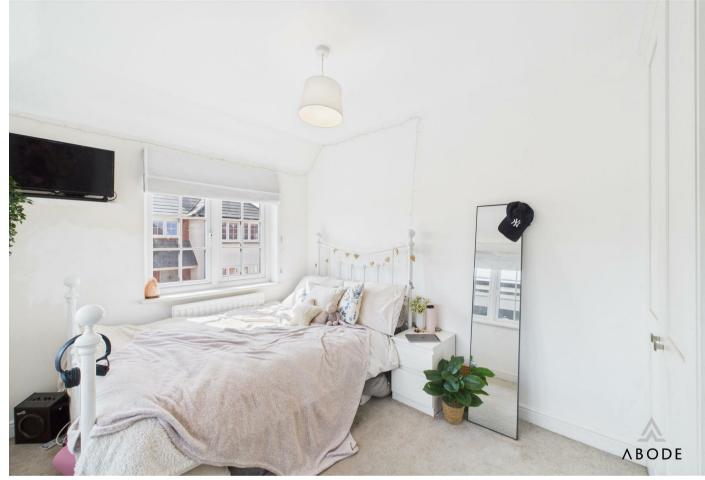

iring cupboard and loft access.

## **BEDROOM I**

Wardrobes, radiator and upvc double glazed window.



#### EN SUITE

Double shower, low flush wc, wash hand basin, chrome heated towel radaitor and upvc double glazed window.

#### **BEDROOM 2**

Wardrobes, radiator and upvc double glazed window.







ABODE















# **BEDROOM 3**

Wardrobes, radiator and upvc double glazed window.

## **BEDROOM 4**

Radiator and upvc double glazed window.

# BATHROOM

Panel enclosed bath with shower and shower screen, low flush wc, wash hand basin, chrome heated towel radiator and uvpc double glazed window.

# OUTSIDE

Lovely position offering ample parking to the front, round to a long drive and single garage. Front lawn perfect for a seating area, enclosed rear garden with lawn and patio.















ABODE









# Energy Efficiency Rating