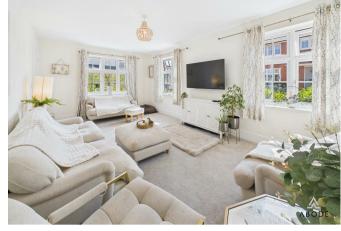

drawer units with Quartz work surfaces and island. Fitted electric double oven and hob with extractor, integrated dishwasher and fridge freezer. Upvc double glazed windows and bi-fold doors onto the garden, sink unit, radiator and door to -

#### UTILITY ROOM

Matching units and Quartz work surfaces, plumbing and space for a washing machine, space for a tumble dryer, radiator and uvpc double glazed window.

#### FIRST FLOOR LANDING

Upvc double glazed window to the front, radiator, airing cupboard and loft access.

## **BEDROOM I**

Wardrobes, radiator and upvc double glazed window.



#### EN SUITE

Double shower, low flush wc, wash hand basin, chrome heated towel radaitor and upvc double glazed window.

#### **BEDROOM 2**

Wardrobes, radiator and upvc double glazed window.







ABODE















# **BEDROOM 3**

Wardrobes, radiator and upvc double glazed window.

## **BEDROOM 4**

Radiator and upvc double glazed window.

# BATHROOM

Panel enclosed bath with shower and shower screen, low flush wc, wash hand basin, chrome heated towel radiator and uvpc double glazed window.

# OUTSIDE

Lovely position offering ample parking to the front, round to a long drive and single garage. Front lawn perfect for a seating area, enclosed rear garden with lawn and patio.















ABODE









# Energy Efficiency Rating