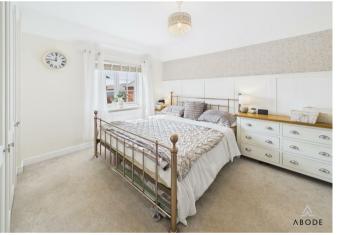

ts with Quartz work surfaces and island. Fitted electric double oven and hob with extractor, integrated dishwasher and fridge freezer. Upvc double glazed windows and bi-fold doors onto the garden, sink unit, radiator and door to -

#### UTILITY ROOM

Matching units and Quartz work surfaces, plumbing and space for a washing machine, space for a tumble dryer, radiator and uvpc double glazed window.

#### FIRST FLOOR LANDING

Upvc double glazed window to the front, radiator, airing cupboard and loft access.

## **BEDROOM I**

Wardrobes, radiator and upvc double glazed window.



#### EN SUITE

Double shower, low flush wc, wash hand basin, chrome heated towel radaitor and upvc double glazed window.

#### **BEDROOM 2**

Wardrobes, radiator and upvc double glazed window.







ABODE















# **BEDROOM 3**

Wardrobes, radiator and upvc double glazed window.

## **BEDROOM 4**

Radiator and upvc double glazed window.

# BATHROOM

Panel enclosed bath with shower and shower screen, low flush wc, wash hand basin, chrome heated towel radiator and uvpc double glazed window.

# OUTSIDE

Lovely position offering ample parking to the front, round to a long drive and single garage. Front lawn perfect for a seating area, enclosed rear garden with lawn and patio.















ABODE









# Energy Efficiency Rating