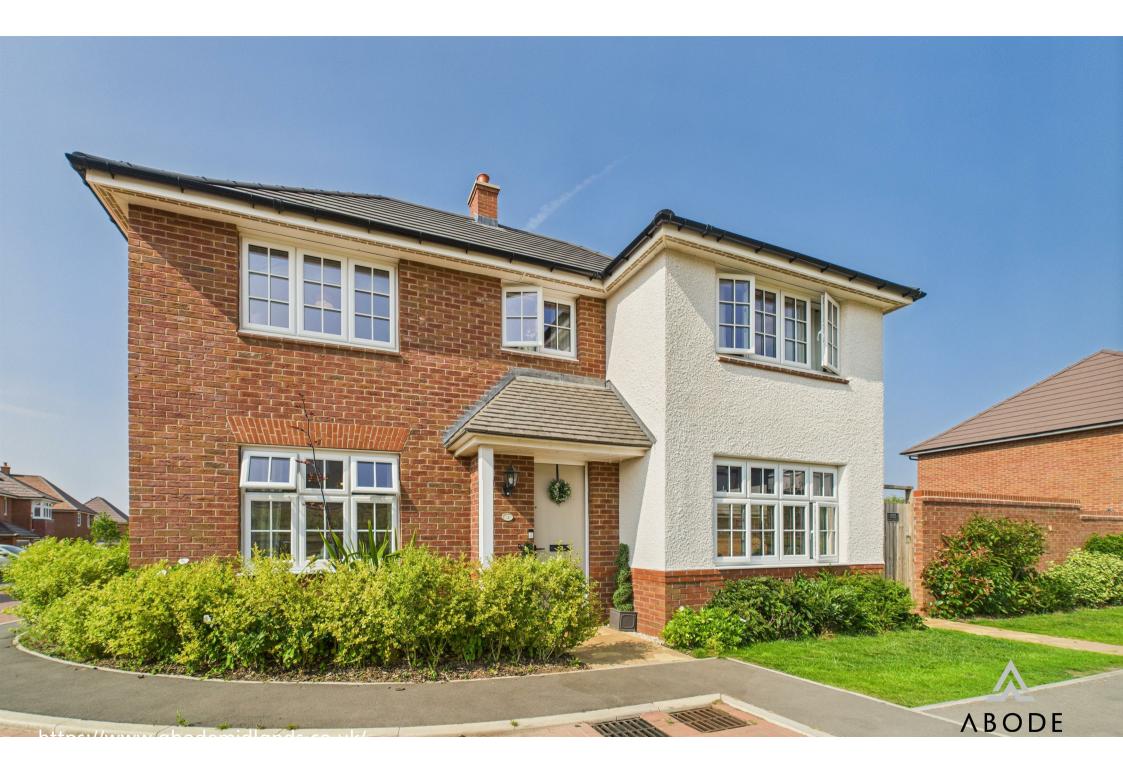

\*\*\*\* EXECUTIVE 2023 REDROW DESIGN PROPERTY WITH AMPLE PARKING \*\*\*\* UNIQUE POSITION \*\*\*\* Well presented property with upgrades throughout and in a perfect position. In brief the property offers a hallway, quest cloakroom. lounge with windows to the front and side . Upgraded, high specification kitchen with built in appliances and Quartz work surfaces, matching utility room. Four bedrooms, 3 with wardrobes, master with en suite shower room and a family bathroom. Enclosed side garden, for garden and ample parking for a number of vehicles to the front and side, single garage. INTERNAL VIEWING HIGHLY **RECOMMENDED.** 

# OUTSIDE

Lovely position offering ample parking to the front, round to a long drive and single garage. Front lawn perfect for a seating area, enclosed rear garden with lawn and patio.

ABODE