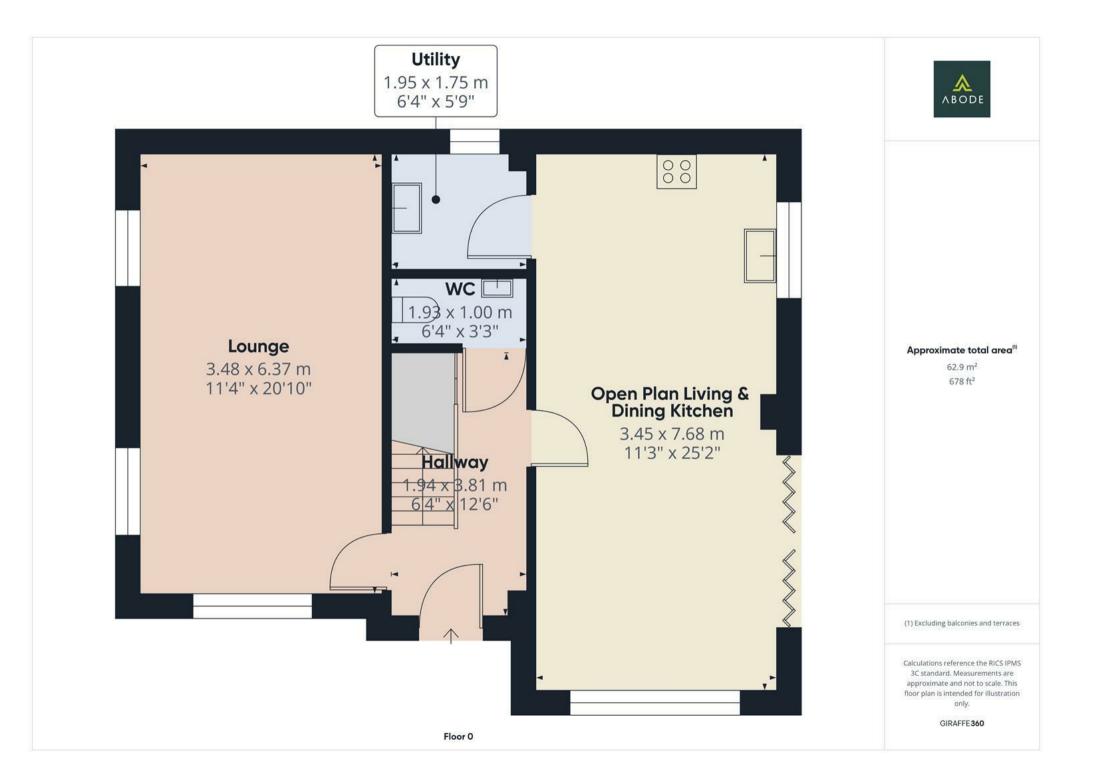

## HALL

Entrance door into the hall with stairs to the first floor, radiator, under stairs storage cupboard and doors to -

#### CLOAKROOM

Low flush wc, wash hand basin, radiator.

#### LOUNGE

Three upvc double glazed windows and radiator.

#### LIVING & DINING KITCHEN

Fitted wall mounted, base and drawer units with Quartz work surfaces and island. Fitted electric double oven and hob with extractor, integrated dishwasher and fridge freezer. Upvc double glazed windows and bi-fold doors onto the garden, sink unit, radiator and door to -

#### UTILITY ROOM

Matching units and Quartz work surfaces, plumbing and space for a washing machine, space for a tumble dryer, radiator and uvpc double glazed window.