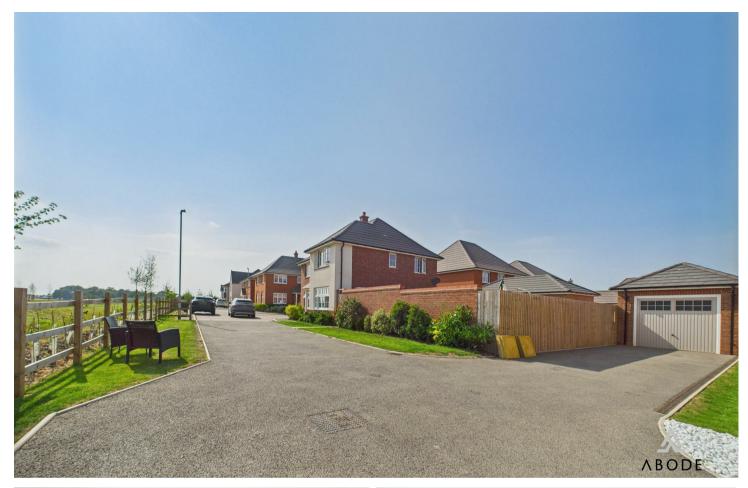

# OUTSIDE

Lovely position offering ample parking to the front, round to a long drive and single garage. Front lawn perfect for a seating area, enclosed rear garden with lawn and patio.

ABODE