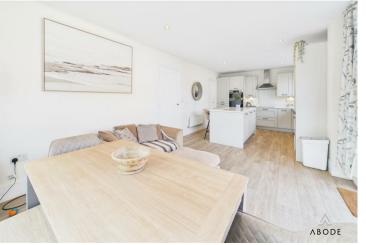

#### LIVING & DINING KITCHEN

Fitted wall mounted, base and drawer units with Quartz work surfaces and island. Fitted electric double oven and hob with extractor, integrated dishwasher and fridge freezer. Upvc double glazed windows and bi-fold doors onto the garden, sink unit, radiator and door to -