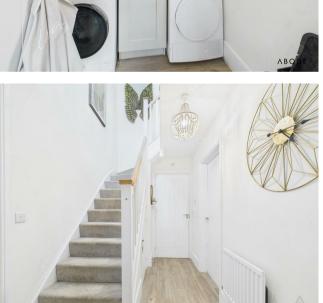

## HALL

Entrance door into the hall with stairs to the first floor, radiator, under stairs storage cupboard and doors to -

#### UTILITY ROOM

Matching units and Quartz work surfaces, plumbing and space for a washing machine, space for a tumble dryer, radiator and uvpc double glazed window.

#### FIRST FLOOR LANDING

Upvc double glazed window to the front, radiator, airing cupboard and loft access.