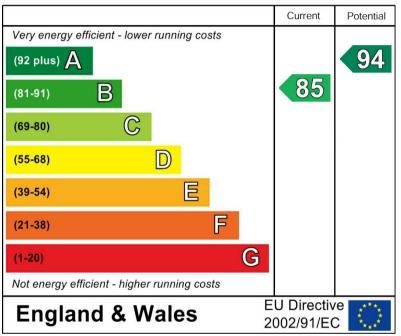

rdrobes, radiator and upvc double glazed window.



#### EN SUITE

Double shower, low flush wc, wash hand basin, chrome heated towel radaitor and upvc double glazed window.

#### **BEDROOM 2**

Wardrobes, radiator and upvc double glazed window.







ABODE















# **BEDROOM 3**

Wardrobes, radiator and upvc double glazed window.

## **BEDROOM 4**

Radiator and upvc double glazed window.

# BATHROOM

Panel enclosed bath with shower and shower screen, low flush wc, wash hand basin, chrome heated towel radiator and uvpc double glazed window.

# OUTSIDE

Lovely position offering ample parking to the front, round to a long drive and single garage. Front lawn perfect for a seating area, enclosed rear garden with lawn and patio.















ABODE









# Energy Efficiency Rating