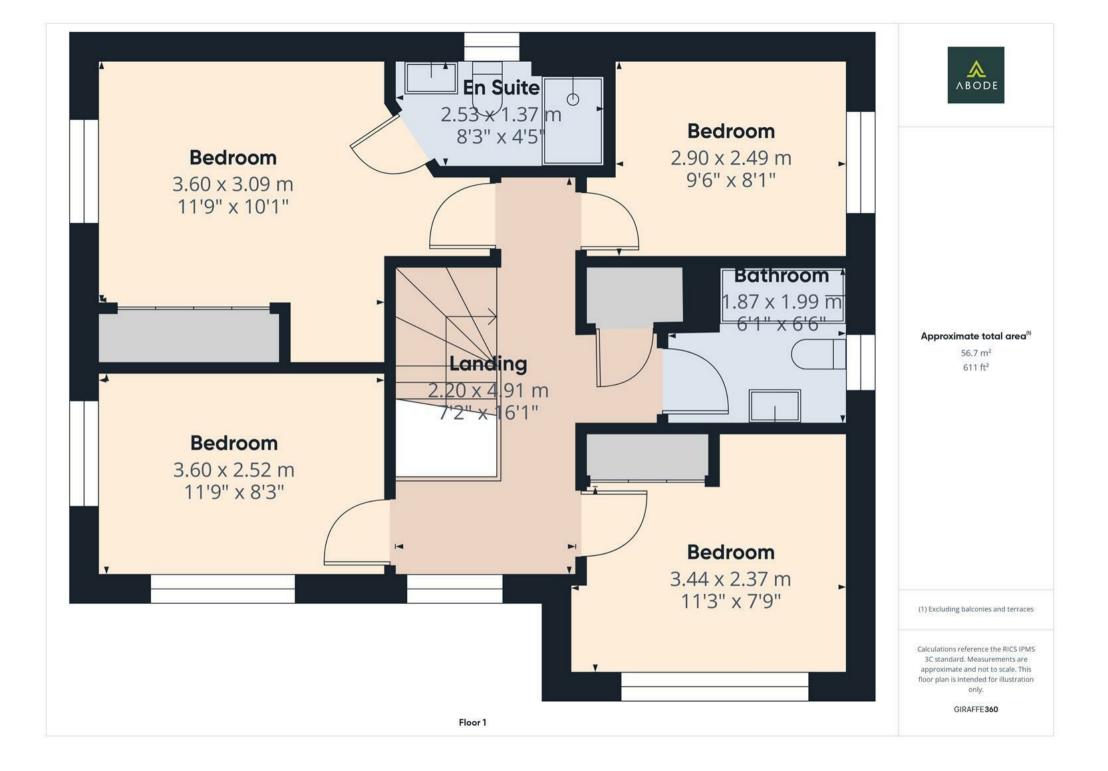

#### FIRST FLOOR LANDING

Upvc double glazed window to the front, radiator, airing cupboard and loft access.

## **BEDROOM I**

Wardrobes, radiator and upvc double glazed window.

#### EN SUITE

Double shower, low flush wc, wash hand basin, chrome heated towel radaitor and upvc double glazed window.

#### **BEDROOM 2**

Wardrobes, radiator and upvc double glazed window.

ABODE

# **BEDROOM 3**

Wardrobes, radiator and upvc double glazed window.

## **BEDROOM 4**

Radiator and upvc double glazed window.

# BATHROOM

Panel enclosed bath with shower and shower screen, low flush wc, wash hand basin, chrome heated towel radiator and uvpc double glazed window.