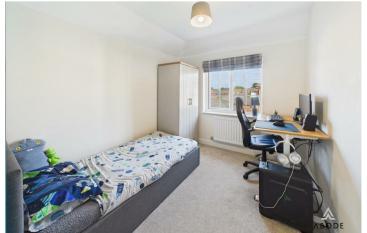

# **BEDROOM 3**

Wardrobes, radiator and upvc double glazed window.

## **BEDROOM 4**

Radiator and upvc double glazed window.