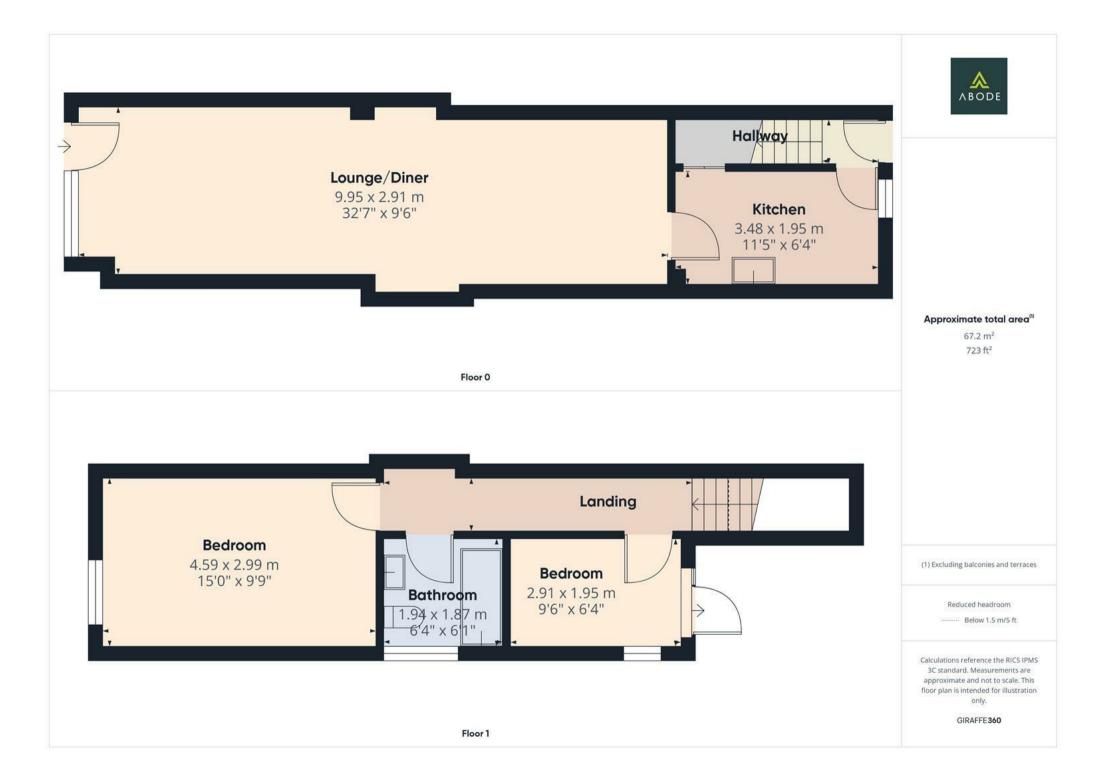

## High Street, Uttoxeter, Staffordshire, STI4 7JJ £135,000

https://www.abodemidlands.co.uk

Abode are delighted to present this charming two-bedroom mid-terraced house, ideally situated on the outskirts of the town centre. The property features brand new flooring on the ground floor, enhancing the spacious living area that flows effortlessly into a well-proportioned kitchen—ideal for family living or entertaining guests.

Upstairs, you'll find two comfortable bedrooms and a family bathroom, offering a practical and modern layout to suit a range of lifestyles.

Externally, the home benefits from an additional toilet and a delightful balcony-style patio area, providing a peaceful space for outdoor relaxation. Conveniently located close to local amenities, the property also enjoys excellent transport links, including easy access to the A50.