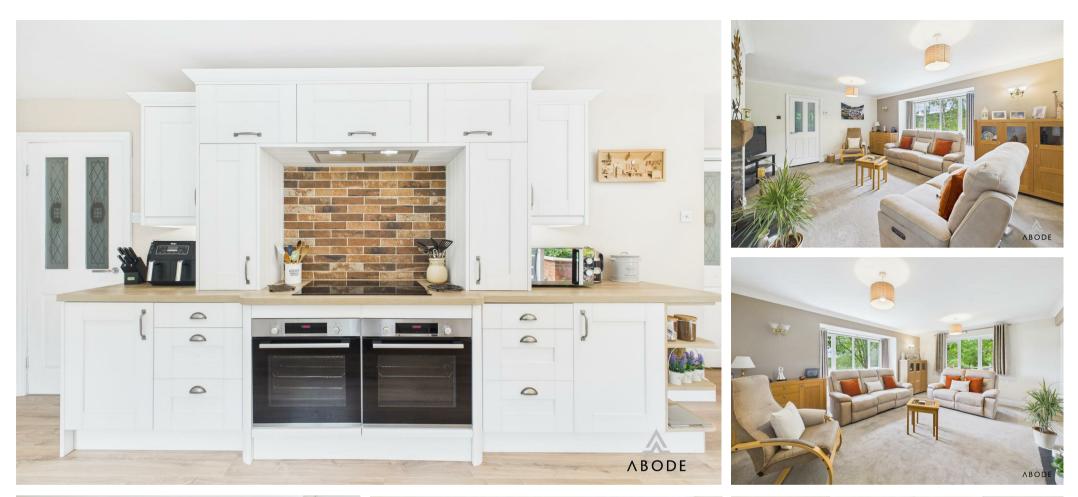

# Kitchen

Modern base and eye level units with complimentary worktops, stainless steel sink with draining board, integral fridge freezer, dishwasher, two ovens and a hob with extractor hood above. UPVC double glazed window to the rear elevation and composite door leading out into the garden, central heating radiator, glass display units and shelving. Drinks fridge, tiled splash back and spot lighting.

#### Living Room

UPVC double glazed windows to the front and side elevations, central heating radiator, feature fireplace with multi fuel stove. Double doors leading into the;-