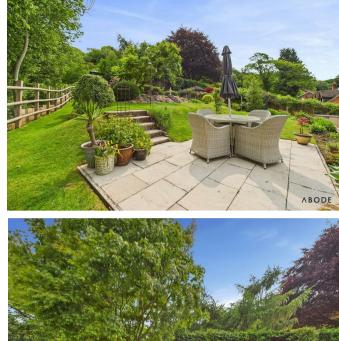

Outside

Occupying a generous plot, the property enjoys an elevated position that offers breathtaking views over the village and the dramatic landscape of the Churnet Valley beyond.

To the front, the garden is predominantly laid to lawn, complemented by a spacious tarmacadam driveway that provides ample off-road parking and access to the garage. Gated side access leads to a beautifully landscaped rear garden, which has been thoughtfully designed to take full advantage of the setting. Mainly laid to lawn, the garden features tiered patio areas that offer a variety of seating spaces, perfect for relaxing and enjoying the outstanding views. Attractive herbaceous borders and flower beds add colour and interest, whilst the garden also adjoins woodland to the side, enhancing the sense of privacy and natural beauty.