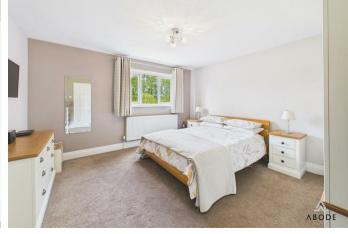

#### Master Bedroom

UPVC double glazed window to the front elevation, central heating radiator.