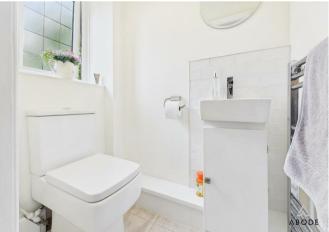

# WC

WC and wash hand basin with tiled splash back and storage cupboard below, UPVC double glazed window to the front elevation, central heating radiator, tiled flooring.