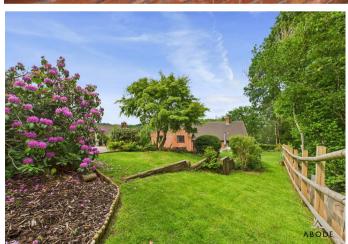

Outside

Occupying a generous plot, the property enjoys an elevated position that offers breathtaking views over the village and the dramatic landscape of the Churnet Valley beyond.

To the front, the garden is predominantly laid to lawn, complemented by a spacious tarmacadam driveway that provides ample off-road parking and access to the garage. Gated side access leads to a beautifully landscaped rear garden, which has been thoughtfully designed to take full advantage of the setting. Mainly laid to lawn, the garden features tiered patio areas that offer a variety of seating spaces, perfect for relaxing and enjoying the outstanding views. Attractive herbaceous borders and flower beds add colour and interest, whilst the garden also adjoins woodland to the side, enhancing the sense of privacy and natural beauty.