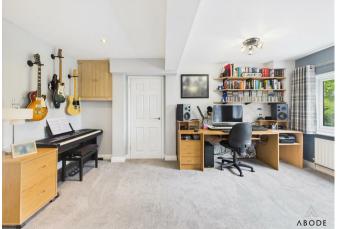

#### Bedroom/ Reception Room

Two UPVC double glazed windows to the front elevation, two central heating radiators, large storage cupboard. Previously two separate rooms, this can be redivided if desired.