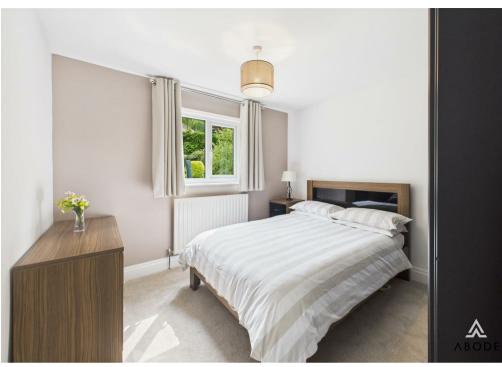

#### Bedroom

UPVC double glazed window to the rear elevation, central heating radiator.

#### Bedroom

UPVC double glazed window to the rear elevation, central heating radiator, built in wardrobes.