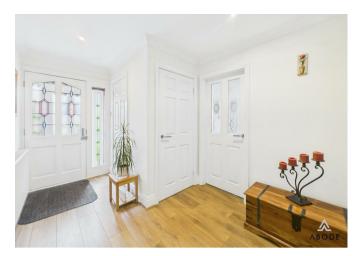

# **Entrance Porch**

Tiled flooring, composite door leading in from the front, door leading into the;-

## Entrance Hallway

Storage cupboard, stairs leading up to the landing, central heating radiator, spot lighting.