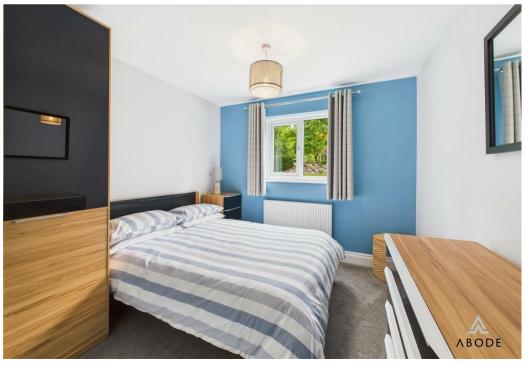

#### Bedroom

UPVC double glazed window to the rear elevation, central heating radiator.

#### Bedroom

UPVC double glazed window to the rear elevation, central heating radiator, built in wardrobes.