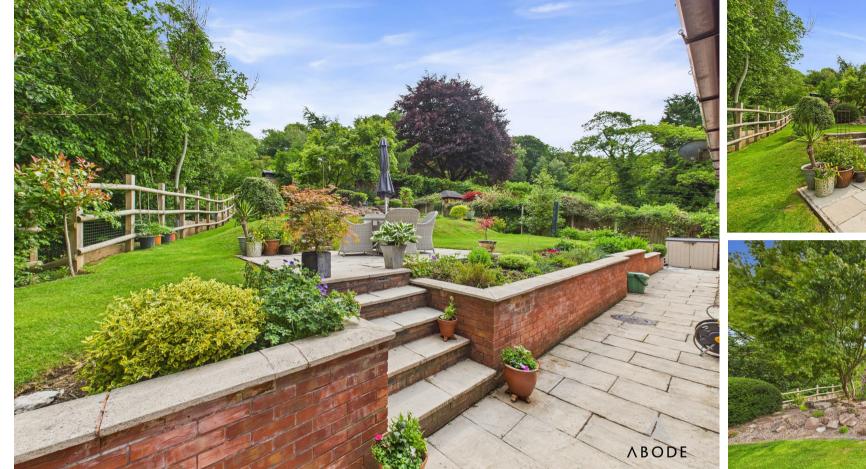

Outside

Occupying a generous plot, the property enjoys an elevated position that offers breathtaking views over the village and the dramatic landscape of the Churnet Valley beyond.

To the front, the garden is predominantly laid to lawn, complemented by a spacious tarmacadam driveway that provides ample off-road parking and access to the garage. Gated side access leads to a beautifully landscaped rear garden, which has been thoughtfully designed to take full advantage of the setting. Mainly laid to lawn, the garden features tiered patio areas that offer a variety of seating spaces, perfect for relaxing and enjoying the outstanding views. Attractive herbaceous borders and flower beds add colour and interest, whilst the garden also adjoins woodland to the side, enhancing the sense of privacy and natural beauty.