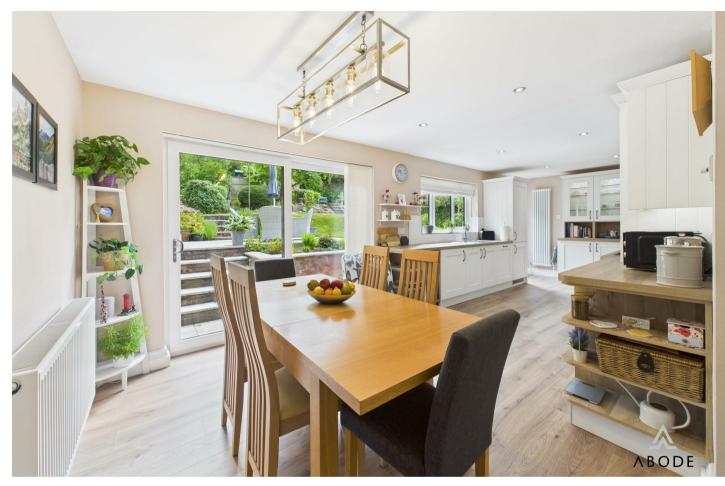

## **Dining Area**

Central heating radiator, UPVC double glazed sliding patio doors leading out into the garden.

# Kitchen

Modern base and eye level units with complimentary worktops, stainless steel sink with draining board, integral fridge freezer, dishwasher, two ovens and a hob with extractor hood above. UPVC double glazed window to the rear elevation and composite door leading out into the garden, central heating radiator, glass display units and shelving. Drinks fridge, tiled splash back and spot lighting.