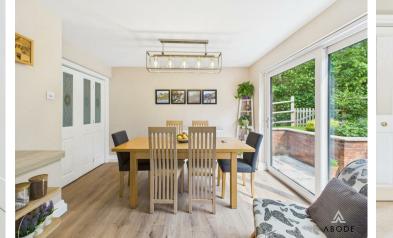

## **Dining Area**

Central heating radiator, UPVC double glazed sliding patio doors leading out into the garden.