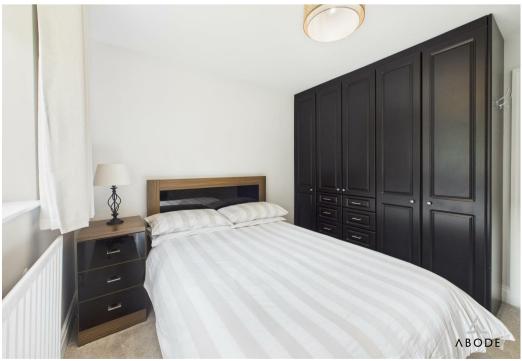

#### Master Bedroom

UPVC double glazed window to the front elevation, central heating radiator.