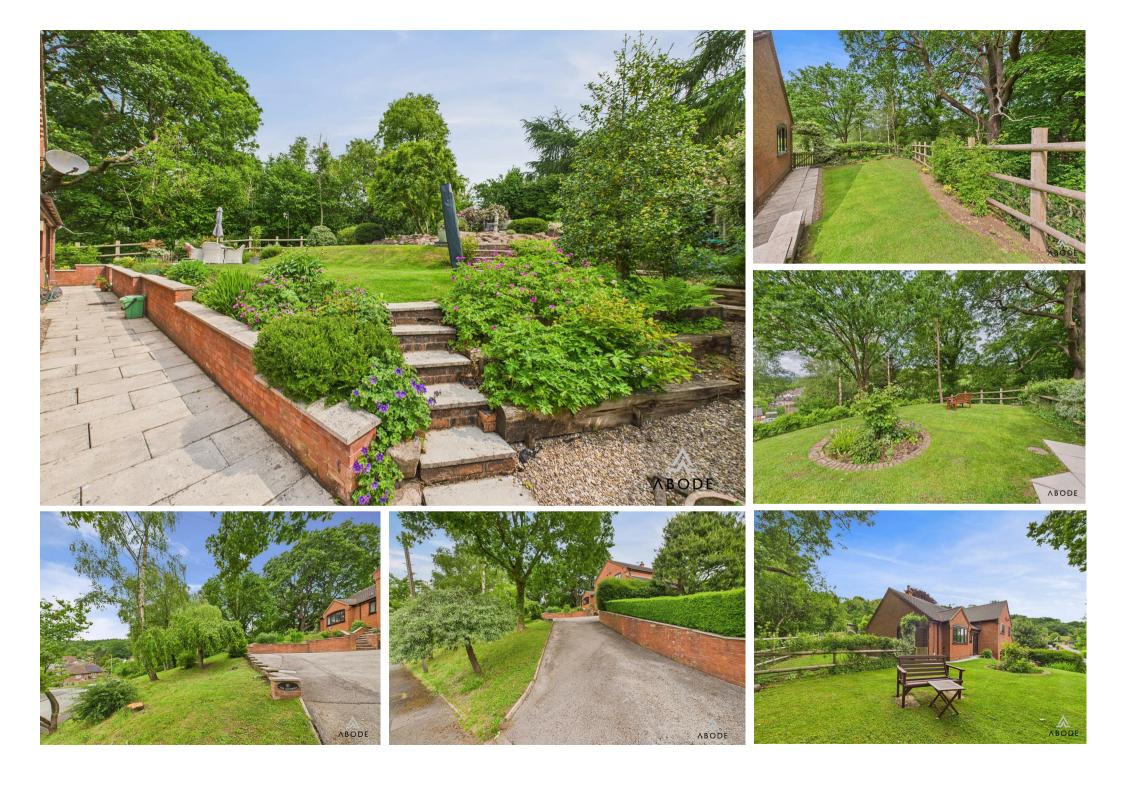

Outside

Occupying a generous plot, the property enjoys an elevated position that offers breathtaking views over the village and the dramatic landscape of the Churnet Valley beyond.

To the front, the garden is predominantly laid to lawn, complemented by a spacious tarmacadam driveway that provides ample off-road parking and access to the garage. Gated side access leads to a beautifully landscaped rear garden, which has been thoughtfully designed to take full advantage of the setting. Mainly laid to lawn, the garden features tiered patio areas that offer a variety of seating spaces, perfect for relaxing and enjoying the outstanding views. Attractive herbaceous borders and flower beds add colour and interest, whilst the garden also adjoins woodland to the side, enhancing the sense of privacy and natural beauty.