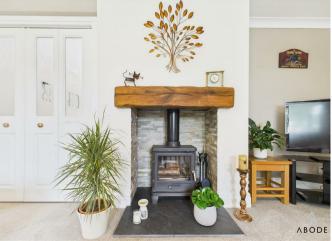

#### Living Room

UPVC double glazed windows to the front and side elevations, central heating radiator, feature fireplace with multi fuel stove. Double doors leading into the;-