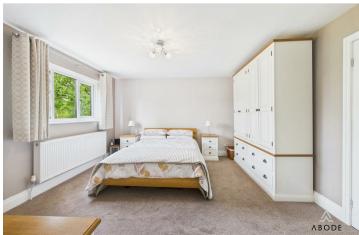

#### Master Bedroom

UPVC double glazed window to the front elevation, central heating radiator.