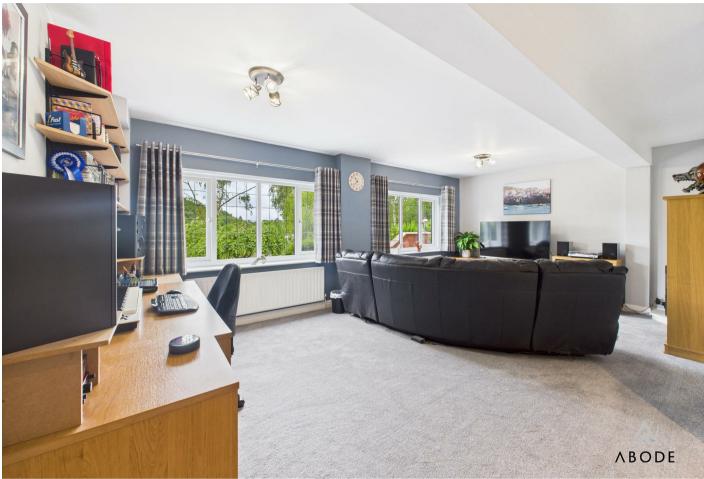

#### Living Room

UPVC double glazed windows to the front and side elevations, central heating radiator, feature fireplace with multi fuel stove. Double doors leading into the;-

## **Dining Area**

Central heating radiator, UPVC double glazed sliding patio doors leading out into the garden.