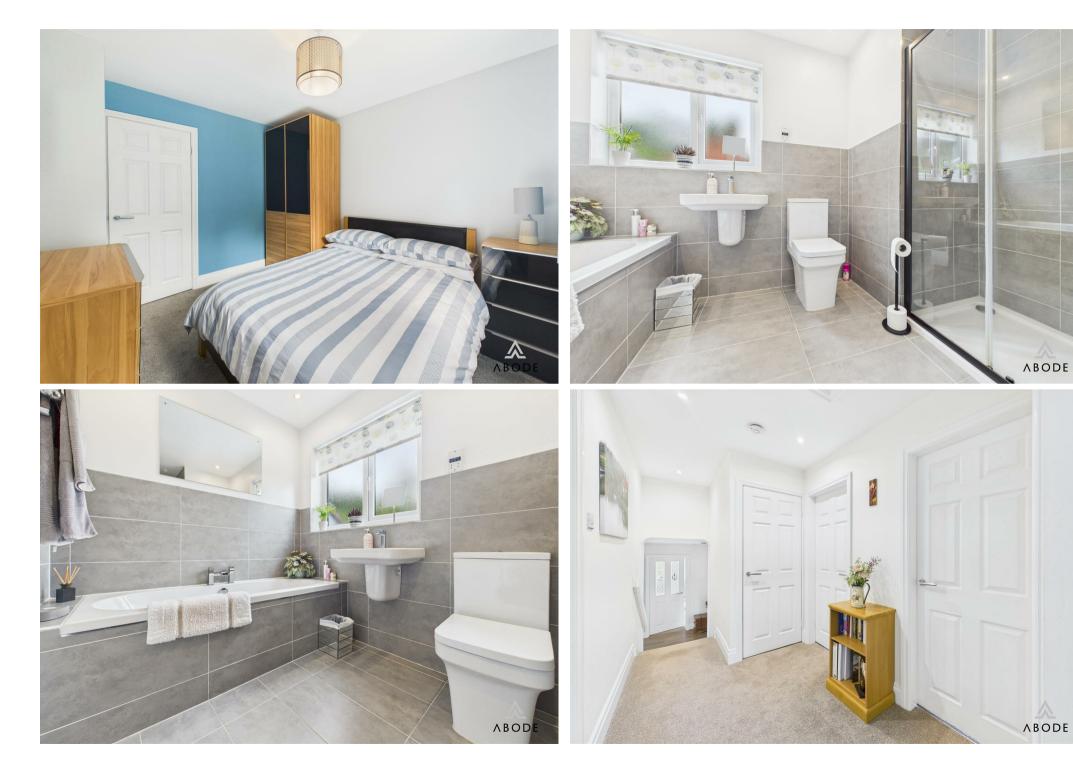

#### Ensuite

Modern white suite comprising;- WC, wash hand basin and bath with hand held shower. UPVC double glazed window to the front elevation, central heating radiator, towel rail, partially tiled walls and spot lighting.

#### Bathroom

Modern suite comprising;- WC, wash hand basin, bath and double shower cubicle. UPVC double glazed window to the side elevation, spot lighting, towel radiator, tiled flooring and partially tiled walls.