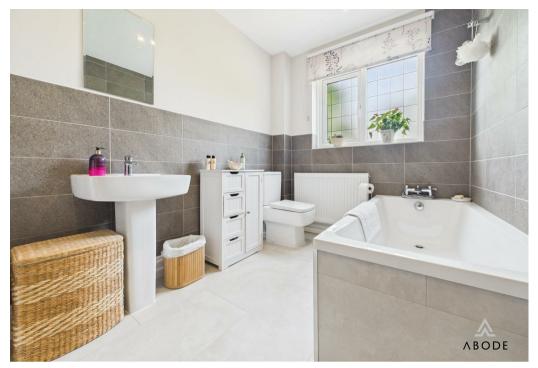

#### Bathroom

Modern suite comprising;- WC, wash hand basin, bath and double shower cubicle. UPVC double glazed window to the side elevation, spot lighting, towel radiator, tiled flooring and partially tiled walls.