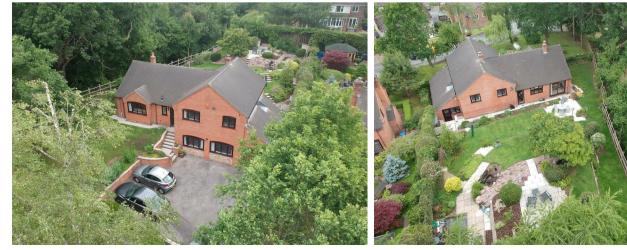

Set within a generous plot, the property enjoys wraparound gardens, ample off-road parking, and an integral garage. Positioned in the ever popular village of Oakamoor, this home offers a tranquil lifestyle with scenic woodland to one side and far-reaching views across the village and over the Churnet Valley. Oakamoor is well placed for access to the nearby towns of Cheadle, Leek and Ashbourne, and is ideally located for those looking to explore the Peak District National Park.

Outside

Occupying a generous plot, the property enjoys an elevated position that offers breathtaking views over the village and the dramatic landscape of the Churnet Valley beyond.

To the front, the garden is predominantly laid to lawn, complemented by a spacious tarmacadam driveway that provides ample off-road parking and access to the garage. Gated side access leads to a beautifully landscaped rear garden, which has been thoughtfully designed to take full advantage of the setting. Mainly laid to lawn, the garden features tiered patio areas that offer a variety of seating spaces, perfect for relaxing and enjoying the outstanding views. Attractive herbaceous borders and flower beds add colour and interest, whilst the garden also adjoins woodland to the side, enhancing the sense of privacy and natural beauty.