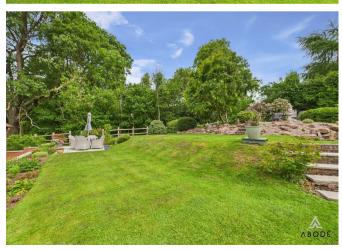

Outside

Occupying a generous plot, the property enjoys an elevated position that offers breathtaking views over the village and the dramatic landscape of the Churnet Valley beyond.

To the front, the garden is predominantly laid to lawn, complemented by a spacious tarmacadam driveway that provides ample off-road parking and access to the garage. Gated side access leads to a beautifully landscaped rear garden, which has been thoughtfully designed to take full advantage of the setting. Mainly laid to lawn, the garden features tiered patio areas that offer a variety of seating spaces, perfect for relaxing and enjoying the outstanding views. Attractive herbaceous borders and flower beds add colour and interest, whilst the garden also adjoins woodland to the side, enhancing the sense of privacy and natural beauty.