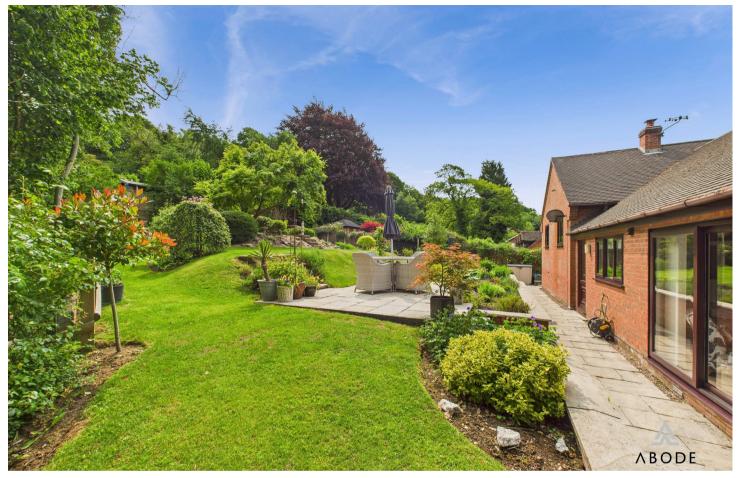

Outside

Occupying a generous plot, the property enjoys an elevated position that offers breathtaking views over the village and the dramatic landscape of the Churnet Valley beyond.

To the front, the garden is predominantly laid to lawn, complemented by a spacious tarmacadam driveway that provides ample off-road parking and access to the garage. Gated side access leads to a beautifully landscaped rear garden, which has been thoughtfully designed to take full advantage of the setting. Mainly laid to lawn, the garden features tiered patio areas that offer a variety of seating spaces, perfect for relaxing and enjoying the outstanding views. Attractive herbaceous borders and flower beds add colour and interest, whilst the garden also adjoins woodland to the side, enhancing the sense of privacy and natural beauty.