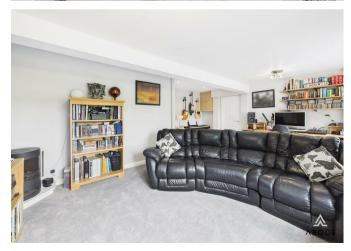

#### Bedroom/ Reception Room

Two UPVC double glazed windows to the front elevation, two central heating radiators, large storage cupboard. Previously two separate rooms, this can be redivided if desired.