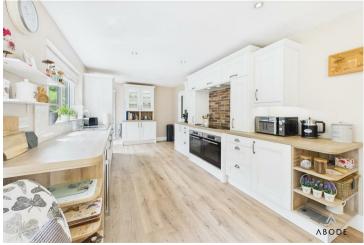

# Kitchen

Modern base and eye level units with complimentary worktops, stainless steel sink with draining board, integral fridge freezer, dishwasher, two ovens and a hob with extractor hood above. UPVC double glazed window to the rear elevation and composite door leading out into the garden, central heating radiator, glass display units and shelving. Drinks fridge, tiled splash back and spot lighting.