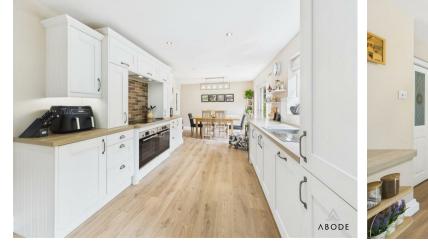

# Kitchen

Modern base and eye level units with complimentary worktops, stainless steel sink with draining board, integral fridge freezer, dishwasher, two ovens and a hob with extractor hood above. UPVC double glazed window to the rear elevation and composite door leading out into the garden, central heating radiator, glass display units and shelving. Drinks fridge, tiled splash back and spot lighting.