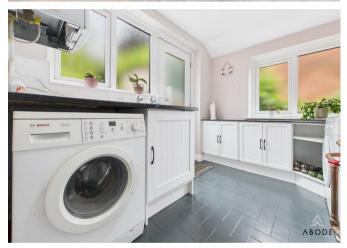

#### Utility Room

Base level units with complimentary worktops, stainless steel sink with draining board, space and plumbing for a washing machine and tumble dryer. Housing the boiler, composite door leading out into the garden, UPVC double glazed windows to the side and rear elevations, tiled flooring, shelving.