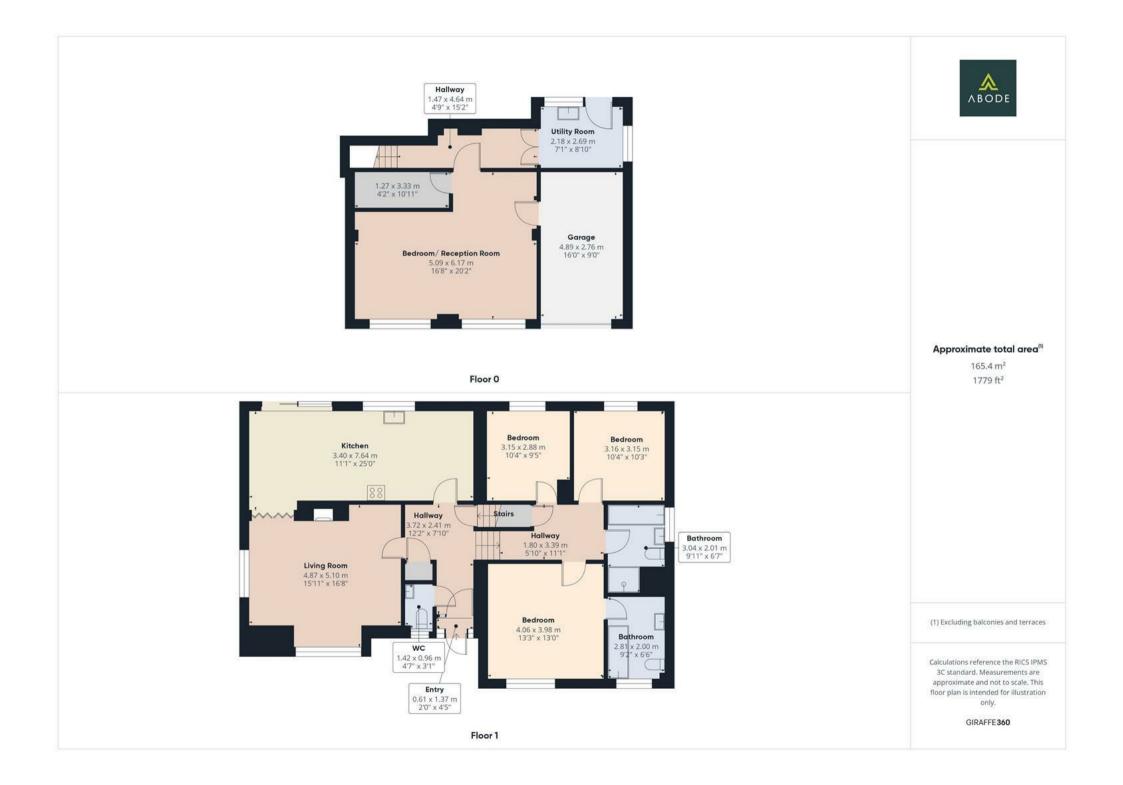

Thoughtfully improved by the current owners, the property features versatile split-level living and beautifully landscaped gardens. The accommodation briefly comprises an entrance porch, welcoming hallway, ground floor WC, living room and a spacious kitchen-diner. The lower ground floor offers a utility room, a well-sized bedroom/ additional reception room, and access to the integral garage. The lower ground floor presents an excellent opportunity to convert to a selfcontained annex, subject to the relevant permissions. The first floor offers three further bedrooms, including a master with en-suite, as well as a modern family bathroom.

# **Entrance Porch**

Tiled flooring, composite door leading in from the front, door leading into the;-

## Entrance Hallway

Storage cupboard, stairs leading up to the landing, central heating radiator, spot lighting.

# WC

WC and wash hand basin with tiled splash back and storage cupboard below, UPVC double glazed window to the front elevation, central heating radiator, tiled flooring.

#### Living Room

UPVC double glazed windows to the front and side elevations, central heating radiator, feature fireplace with multi fuel stove. Double doors leading into the;-

## **Dining Area**

Central heating radiator, UPVC double glazed sliding patio doors leading out into the garden.

# Kitchen

Modern base and eye level units with complimentary worktops, stainless steel sink with draining board, integral fridge freezer, dishwasher, two ovens and a hob with extractor hood above. UPVC double glazed window to the rear elevation and composite door leading out into the garden, central heating radiator, glass display units and shelving. Drinks fridge, tiled splash back and spot lighting.

#### Hallway

Spot lighting, central heating radiator, shelving.

#### Utility Room

Base level units with complimentary worktops, stainless steel sink with draining board, space and plumbing for a washing machine and tumble dryer. Housing the boiler, composite door leading out into the garden, UPVC double glazed windows to the side and rear elevations, tiled flooring, shelving.

#### Bedroom/ Reception Room

Two UPVC double glazed windows to the front elevation, two central heating radiators, large storage cupboard. Previously two separate rooms, this can be redivided if desired.

#### Garage

Power and lighting, up and over door.

#### Landing

Loft access, spot lighting, storage cupboard and stairs leading down.

#### Master Bedroom

UPVC double glazed window to the front elevation, central heating radiator.

#### Ensuite

Modern white suite comprising;- WC, wash hand basin and bath with hand held shower. UPVC double glazed window to the front elevation, central heating radiator, towel rail, partially tiled walls and spot lighting.

#### Bedroom

UPVC double glazed window to the rear elevation, central heating radiator.

#### Bedroom

UPVC double glazed window to the rear elevation, central heating radiator, built in wardrobes.

#### Bathroom

Modern suite comprising;- WC, wash hand basin, bath and double shower cubicle. UPVC double glazed window to the side elevation, spot lighting, towel radiator, tiled flooring and partially tiled walls.