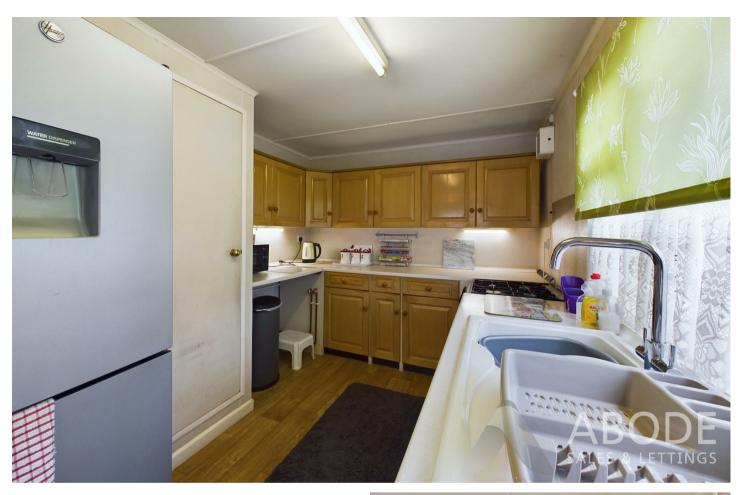

## Accommodation

The entrance hall provides access to the cloakroom, lounge, both bedrooms, and a shower room. The cloakroom includes a two-piece suite with a wash hand basin and low-level WC.

The lounge features double doors leading into the dining room, which is open plan to the kitchen. The kitchen is fitted with a range of units and has space for a fridge/freezer, cooker, and washing machine.