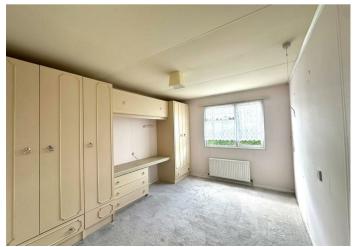

Both bedrooms have fitted wardrobes, overhead storage, and dressing tables. The shower room is fitted with a power shower, wash hand basin, and low-level WC.