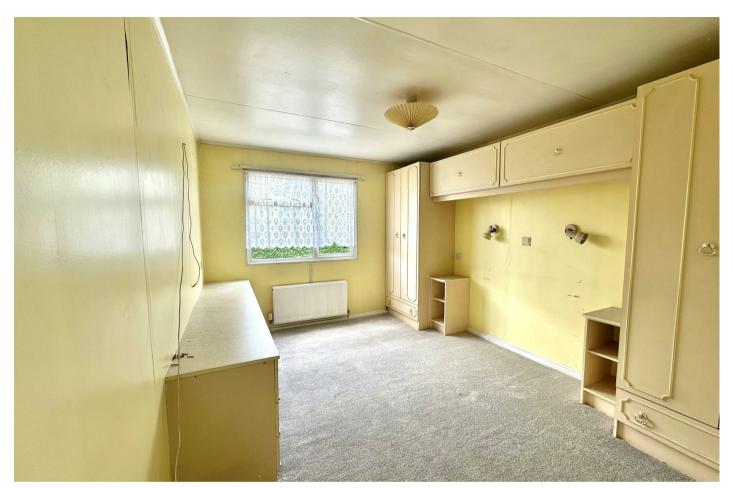

Both bedrooms have fitted wardrobes, overhead storage, and dressing tables. The shower room is fitted with a power shower, wash hand basin, and low-level WC.