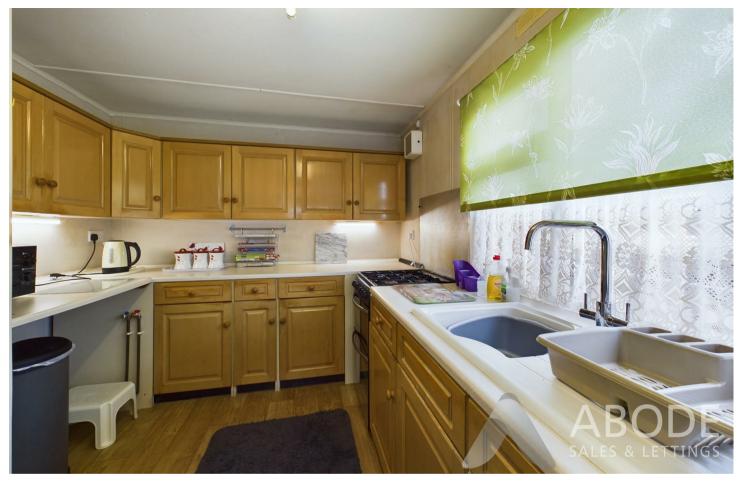

## Accommodation

The entrance hall provides access to the cloakroom, lounge, both bedrooms, and a shower room. The cloakroom includes a two-piece suite with a wash hand basin and low-level WC.

The lounge features double doors leading into the dining room, which is open plan to the kitchen. The kitchen is fitted with a range of units and has space for a fridge/freezer, cooker, and washing machine.