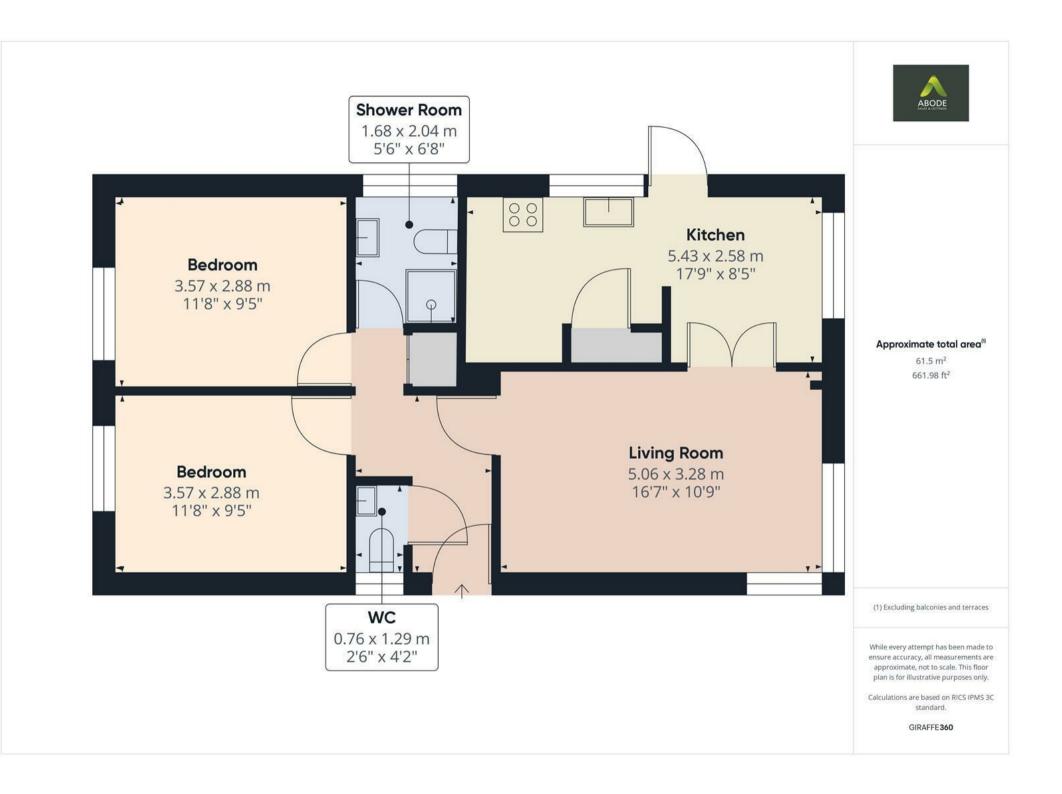

Riverside Park, DEI4 IRJ £110,000

https://www.abodemidlands.co.uk

A Detached park home with two double bedrooms, two reception rooms, and no upward chain, located in a private gated community. The accommodation includes a porch, entrance hall, cloakroom, lounge, dining room open plan to the kitchen, two bedrooms, and a shower room. Outside, there are front and rear gardens, along with allocated parking. The property is situated in a community with access to nearby river walks.

## Accommodation

The entrance hall provides access to the cloakroom, lounge, both bedrooms, and a shower room. The cloakroom includes a two-piece suite with a wash hand basin and low-level WC.

The lounge features double doors leading into the dining room, which is open plan to the kitchen. The kitchen is fitted with a range of units and has space for a fridge/freezer, cooker, and washing machine.

Both bedrooms have fitted wardrobes, overhead storage, and dressing tables. The shower room is fitted with a power shower, wash hand basin, and low-level WC.

## Outside

The property features front and rear gardens with a sun patio and allocated parking space.