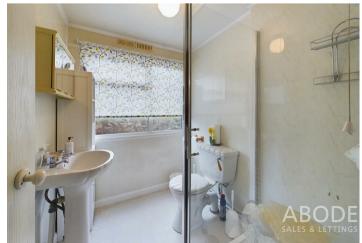

Both bedrooms have fitted wardrobes, overhead storage, and dressing tables. The shower room is fitted with a power shower, wash hand basin, and low-level WC.