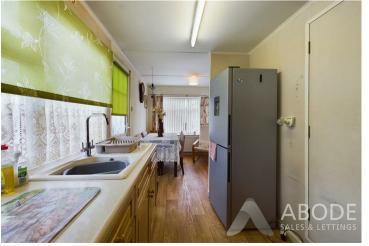

## Accommodation

The entrance hall provides access to the cloakroom, lounge, both bedrooms, and a shower room. The cloakroom includes a two-piece suite with a wash hand basin and low-level WC.

The lounge features double doors leading into the dining room, which is open plan to the kitchen. The kitchen is fitted with a range of units and has space for a fridge/freezer, cooker, and washing machine.