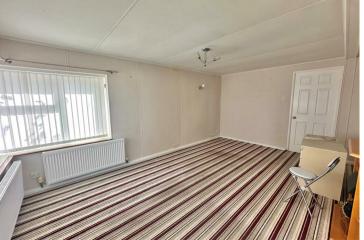

## Accommodation

The entrance hall provides access to the cloakroom, lounge, both bedrooms, and a shower room. The cloakroom includes a two-piece suite with a wash hand basin and low-level WC.

The lounge features double doors leading into the dining room, which is open plan to the kitchen. The kitchen is fitted with a range of units and has space for a fridge/freezer, cooker, and washing machine.