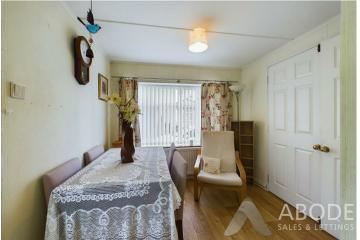

## Accommodation

The entrance hall provides access to the cloakroom, lounge, both bedrooms, and a shower room. The cloakroom includes a two-piece suite with a wash hand basin and low-level WC.

The lounge features double doors leading into the dining room, which is open plan to the kitchen. The kitchen is fitted with a range of units and has space for a fridge/freezer, cooker, and washing machine.