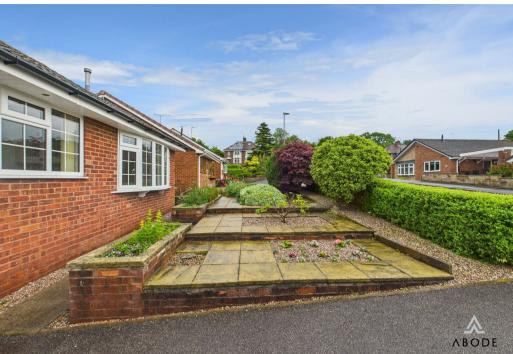

## Outside

To the front of the property there is a driveway providing off road parking, which in turn leads to the garage. The front garden is paved and offers mature borders with flowers and shrubbery, and offers an outside water tap. To the rear, the garden is enclosed and mainly laid to lawn, with feature patio area and mature borders, trees and hedging. Gated access from the front and summer house