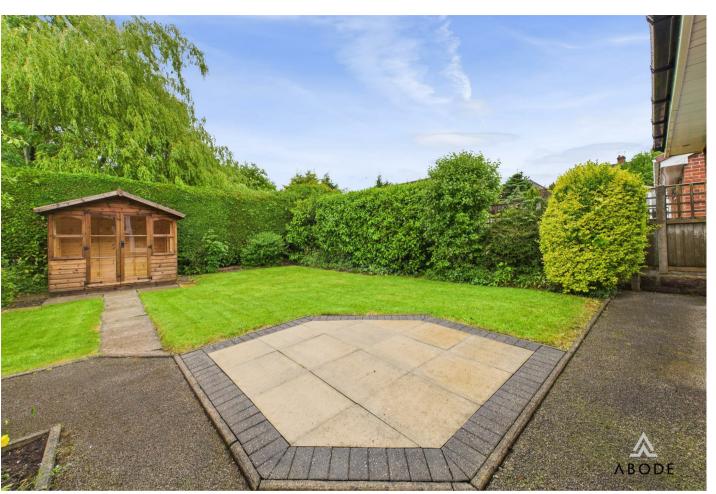

## Outside

To the front of the property there is a driveway providing off road parking, which in turn leads to the garage. The front garden is paved and offers mature borders with flowers and shrubbery, and offers an outside water tap. To the rear, the garden is enclosed and mainly laid to lawn, with feature patio area and mature borders, trees and hedging. Gated access from the front and summer house