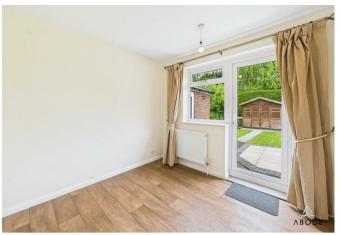

#### **Bedroom**

UPVC double glazed window to the rear elevation and door leading into the garden, central heating radiator.