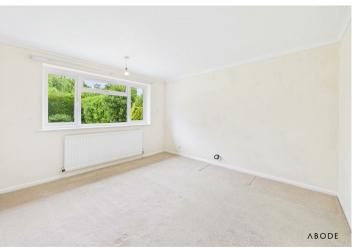

#### **Bedroom**

UPVC double glazed window to the rear elevation and door leading into the garden, central heating radiator.