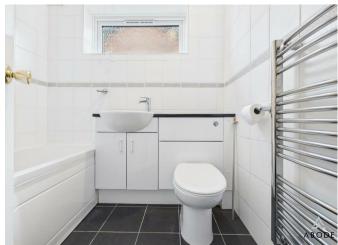

# Bathroom

Modern white suite comprising;- WC, wash hand basin with storage cupboard below, P shaped bath with shower over and glass shower screen. Tiled flooring and walls, towel radiator, UPVC double glazed window to the side elevation, loft access, eye level storage cupboard.