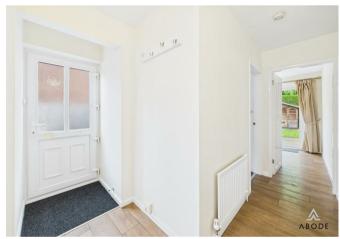

# **Entrance Hallway**

UPVC double glazed door leading in from the side elevation, central heating radiator.