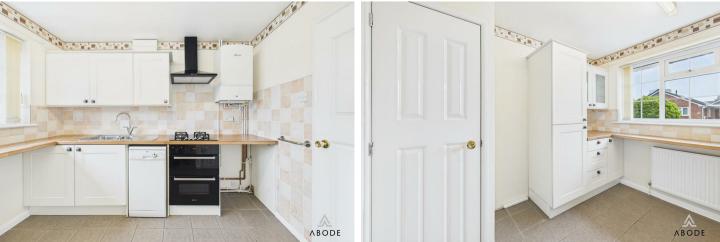

### Kitchen

Base and eye level units with complimentary worktops, one and a half bowl stainless steel sink with draining board, space and plumbing for a washing machine, dishwasher and fridge freezer. Integral cooker and hob with extractor hood above, breakfast bar, central heating radiator, UPVC double glazed window to the front elevation, tiled flooring and partially tiled walls, laundry/ storage cupboard with central heating radiator, modern combi boiler.