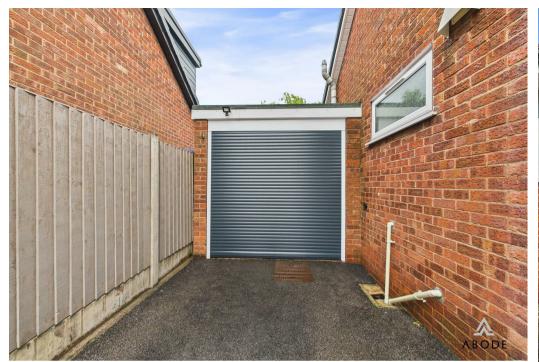

# Garage

Electric up and over door, UPVC double glazed window to the rear elevation and door leading out to the side.