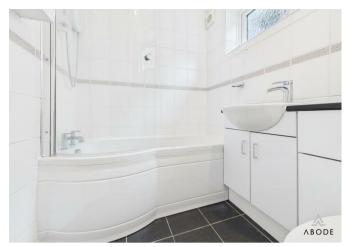

# Bathroom

Modern white suite comprising;- WC, wash hand basin with storage cupboard below, P shaped bath with shower over and glass shower screen. Tiled flooring and walls, towel radiator, UPVC double glazed window to the side elevation, loft access, eye level storage cupboard.