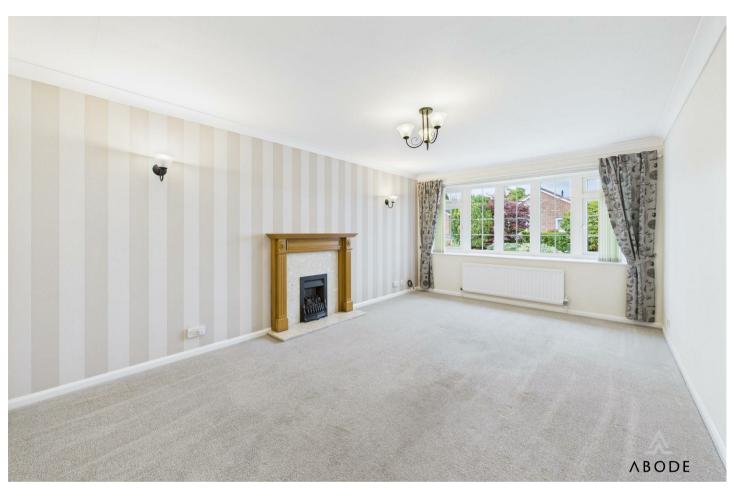

# Lounge Diner

UPVC double glazed bay window to the front elevation, two central heating radiators, gas feature fireplace with mantle and hearth.