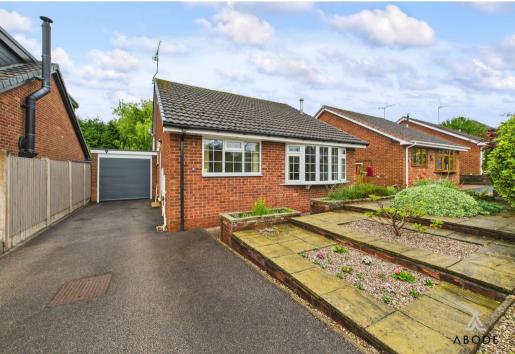

Abode are delighted to present this well-maintained twobedroom detached bungalow, offering a private and enclosed rear garden, garage, and off-road parking. Beautifully presented throughout, this charming home provides a move-in-ready opportunity for prospective buyers.

## Outside

To the front of the property there is a driveway providing off road parking, which in turn leads to the garage. The front garden is paved and offers mature borders with flowers and shrubbery, and offers an outside water tap. To the rear, the garden is enclosed and mainly laid to lawn, with feature patio area and mature borders, trees and hedging. Gated access from the front and summer house