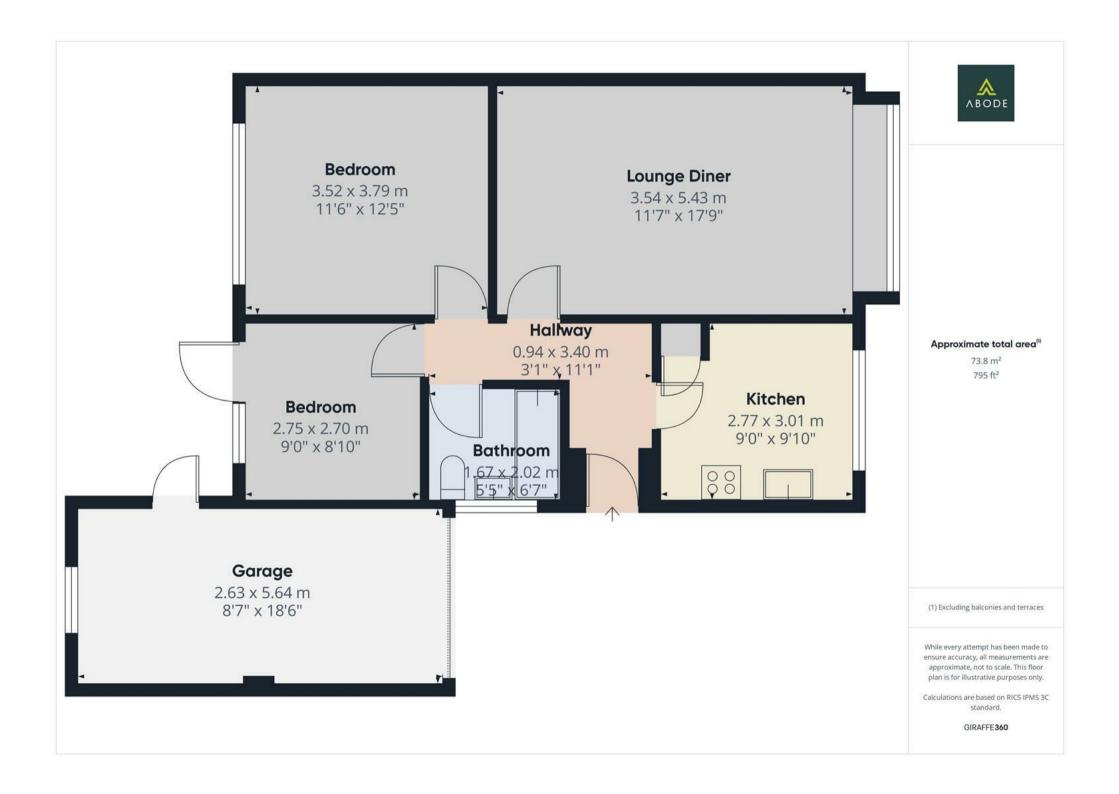

The internal layout comprises an inviting entrance hallway, a modern fitted kitchen, a spacious lounge diner, two well-proportioned bedrooms, and a stylish family bathroom.

The home has been thoughtfully maintained, making it an ideal choice for those looking to downsize without the need for renovations.

# **Entrance Hallway**

UPVC double glazed door leading in from the side elevation, central heating radiator.

### Kitchen

Base and eye level units with complimentary worktops, one and a half bowl stainless steel sink with draining board, space and plumbing for a washing machine, dishwasher and fridge freezer. Integral cooker and hob with extractor hood above, breakfast bar, central heating radiator, UPVC double glazed window to the front elevation, tiled flooring and partially tiled walls, laundry/ storage cupboard with central heating radiator, modern combi boiler.

# Lounge Diner

UPVC double glazed bay window to the front elevation, two central heating radiators, gas feature fireplace with mantle and hearth.

#### Master Bedroom

UPVC double glazed window to the rear elevation, central heating radiator.

#### **Bedroom**

UPVC double glazed window to the rear elevation and door leading into the garden, central heating radiator.

# Bathroom

Modern white suite comprising;- WC, wash hand basin with storage cupboard below, P shaped bath with shower over and glass shower screen. Tiled flooring and walls, towel radiator, UPVC double glazed window to the side elevation, loft access, eye level storage cupboard.

# Garage

Electric up and over door, UPVC double glazed window to the rear elevation and door leading out to the side.