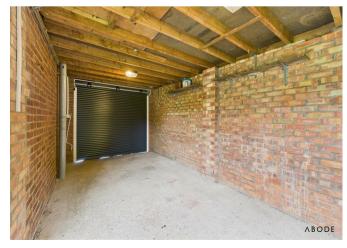

# Garage

Electric up and over door, UPVC double glazed window to the rear elevation and door leading out to the side.