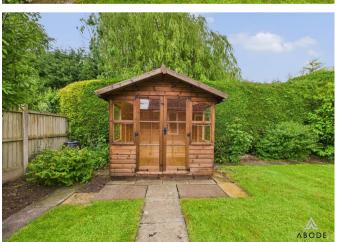

## Outside

To the front of the property there is a driveway providing off road parking, which in turn leads to the garage. The front garden is paved and offers mature borders with flowers and shrubbery, and offers an outside water tap. To the rear, the garden is enclosed and mainly laid to lawn, with feature patio area and mature borders, trees and hedging. Gated access from the front and summer house