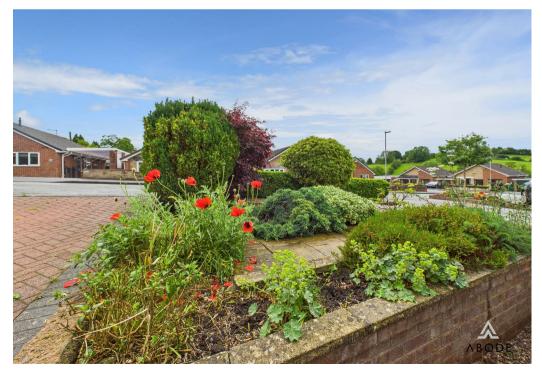

## Outside

To the front of the property there is a driveway providing off road parking, which in turn leads to the garage. The front garden is paved and offers mature borders with flowers and shrubbery, and offers an outside water tap. To the rear, the garden is enclosed and mainly laid to lawn, with feature patio area and mature borders, trees and hedging. Gated access from the front and summer house