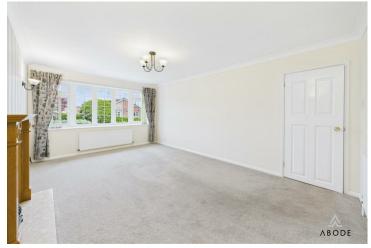

# Lounge Diner

UPVC double glazed bay window to the front elevation, two central heating radiators, gas feature fireplace with mantle and hearth.