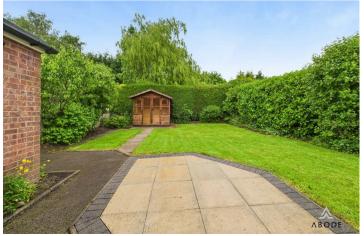

## Outside

To the front of the property there is a driveway providing off road parking, which in turn leads to the garage. The front garden is paved and offers mature borders with flowers and shrubbery, and offers an outside water tap. To the rear, the garden is enclosed and mainly laid to lawn, with feature patio area and mature borders, trees and hedging. Gated access from the front and summer house