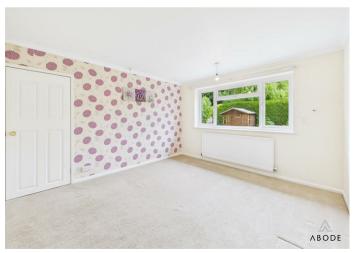

#### Master Bedroom

UPVC double glazed window to the rear elevation, central heating radiator.