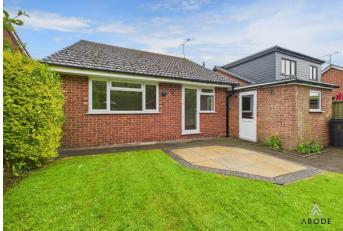

Abode are delighted to present this well-maintained twobedroom detached bungalow, offering a private and enclosed rear garden, garage, and off-road parking. Beautifully presented throughout, this charming home provides a move-in-ready opportunity for prospective buyers.

## Outside

To the front of the property there is a driveway providing off road parking, which in turn leads to the garage. The front garden is paved and offers mature borders with flowers and shrubbery, and offers an outside water tap. To the rear, the garden is enclosed and mainly laid to lawn, with feature patio area and mature borders, trees and hedging. Gated access from the front and summer house