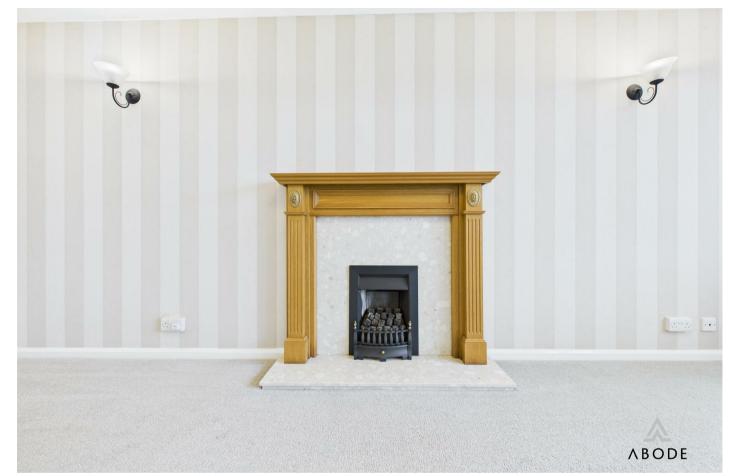

# Lounge Diner

UPVC double glazed bay window to the front elevation, two central heating radiators, gas feature fireplace with mantle and hearth.