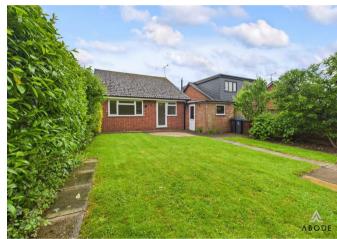

Abode are delighted to present this well-maintained twobedroom detached bungalow, offering a private and enclosed rear garden, garage, and off-road parking. Beautifully presented throughout, this charming home provides a move-in-ready opportunity for prospective buyers.

## Outside

To the front of the property there is a driveway providing off road parking, which in turn leads to the garage. The front garden is paved and offers mature borders with flowers and shrubbery, and offers an outside water tap. To the rear, the garden is enclosed and mainly laid to lawn, with feature patio area and mature borders, trees and hedging. Gated access from the front and summer house