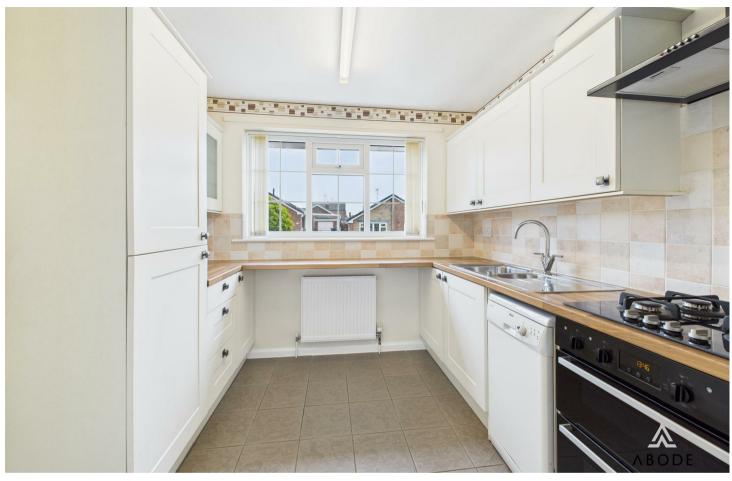

### Kitchen

Base and eye level units with complimentary worktops, one and a half bowl stainless steel sink with draining board, space and plumbing for a washing machine, dishwasher and fridge freezer. Integral cooker and hob with extractor hood above, breakfast bar, central heating radiator, UPVC double glazed window to the front elevation, tiled flooring and partially tiled walls, laundry/ storage cupboard with central heating radiator, modern combi boiler.