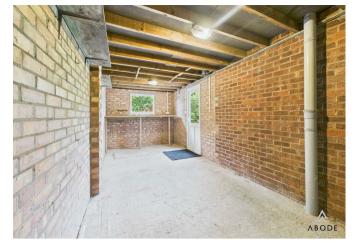

# Garage

Electric up and over door, UPVC double glazed window to the rear elevation and door leading out to the side.