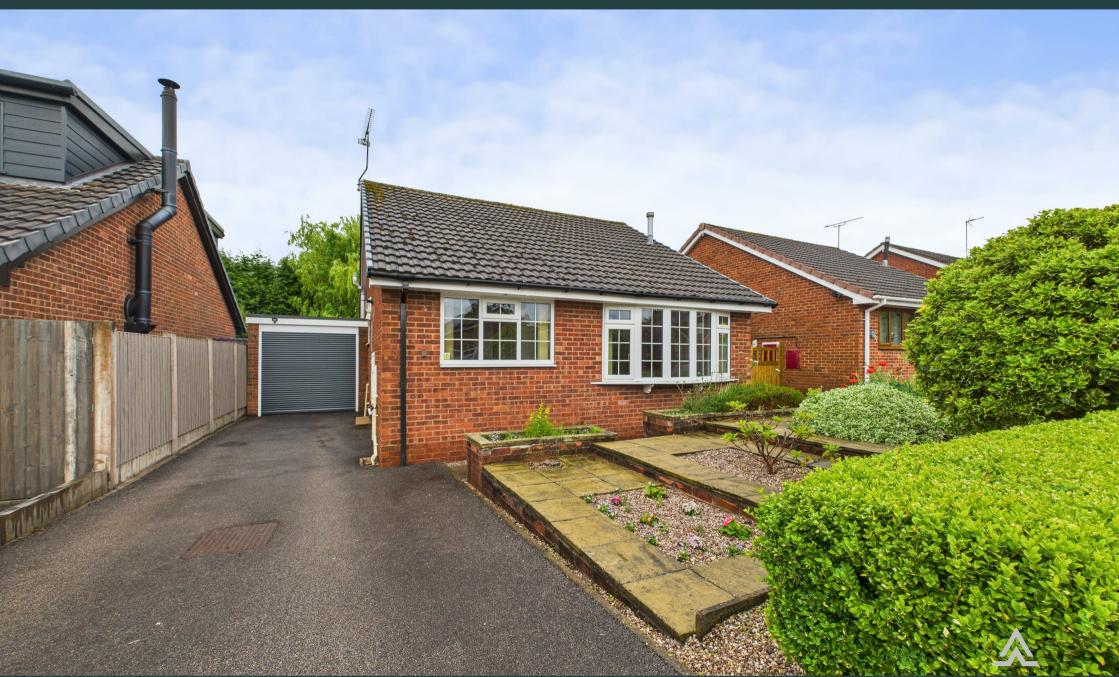

Abode are delighted to present this well-maintained twobedroom detached bungalow, offering a private and enclosed rear garden, garage, and off-road parking. Beautifully presented throughout, this charming home provides a move-in-ready opportunity for prospective buyers.

Situated in the highly sought-after village of Tean, the property enjoys a peaceful setting with access to scenic countryside walks, while remaining conveniently close to local shops, schools, and everyday amenities. It is also ideally located just a short drive from the neighbouring towns of Cheadle and Uttoxeter, with excellent commuter links via the nearby A50.

## Outside

To the front of the property there is a driveway providing off road parking, which in turn leads to the garage. The front garden is paved and offers mature borders with flowers and shrubbery, and offers an outside water tap. To the rear, the garden is enclosed and mainly laid to lawn, with feature patio area and mature borders, trees and hedging. Gated access from the front and summer house