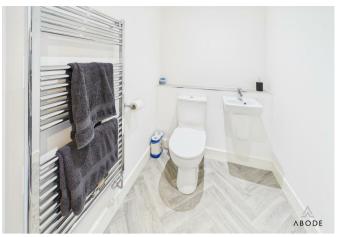

#### **CLOAKROOM**

Low flush wc, wash hand basin and a chrome ladder style radiator.