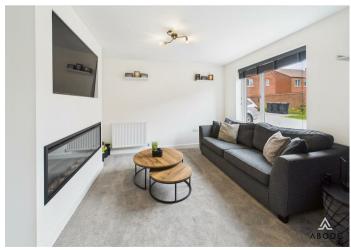

### LOUNGE

Fitted feature media wall, radiator and upvc double glazed window to the front.