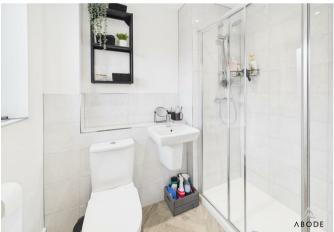

# **BATHROOM**

Panel enclosed bath with a shower and shower screen, wash hand basin, low flush wc, chrome ladder style radiator and upvc double glazed window.