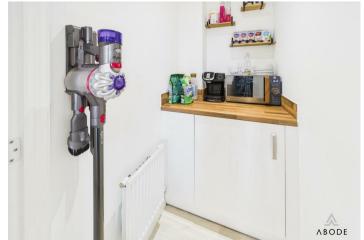

#### **UTILITY ROOM**

Storage cupboard, integrated washing machine, work surfaces, radiator.