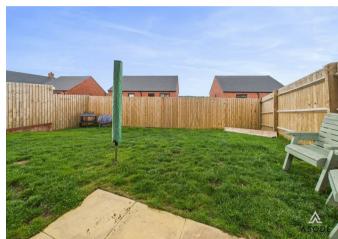

## **OUTSIDE**

Side driveway, gated access to the enclosed south facing rear garden offering a lawn and paved patio.

Approximate total area<sup>(1)</sup>

39.7 m<sup>2</sup> 428 ft<sup>2</sup>

(1) Excluding balconies and terraces