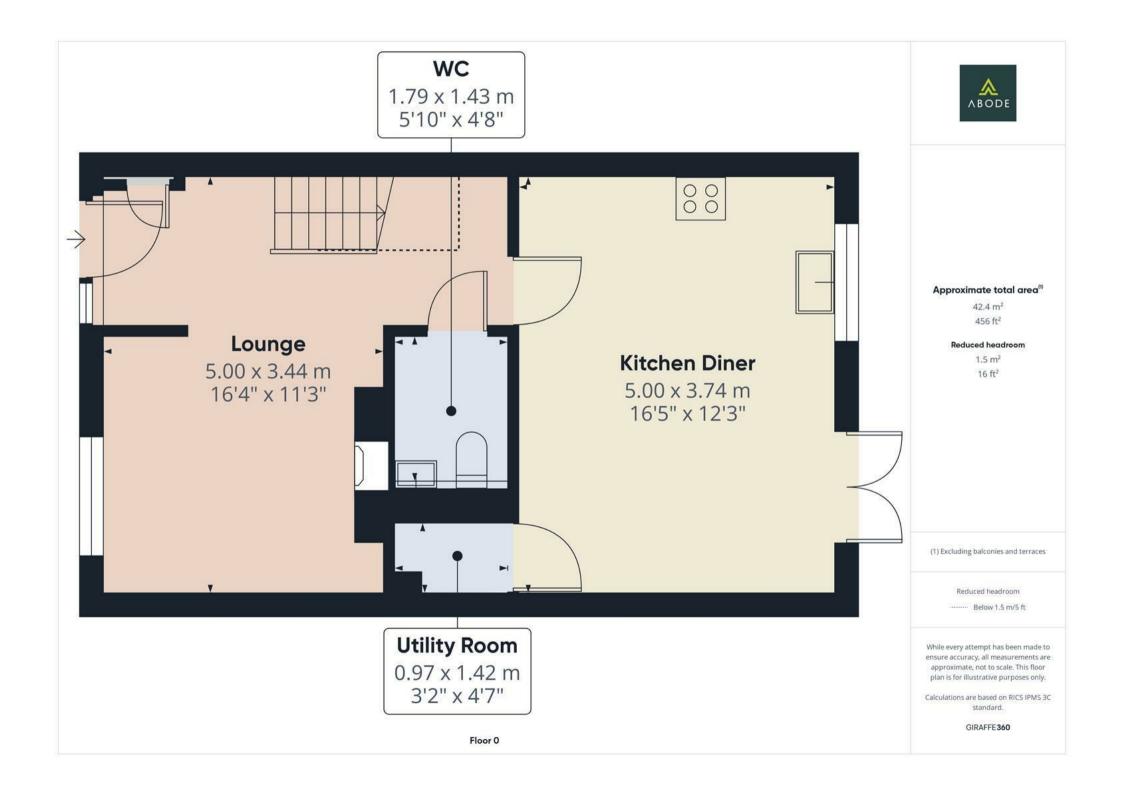

#### HALL

Entrance door into the hall area, stairs to the first floor, storage cupboard and open in to the lounge.

### LOUNGE

Fitted feature media wall, radiator and upvc double glazed window to the front.

#### **CLOAKROOM**

Low flush wc, wash hand basin and a chrome ladder style radiator.

#### KITCHEN DINER

Fitted wall mounted, base and drawer units with work surfaces and a sink and drainer unit. Fitted oven and hob, integrated fridge freezer and dishwasher, radiator, upvc double glazed window and doors onto the garden. Door to -

#### **UTILITY ROOM**

Storage cupboard, integrated washing machine, work surfaces, radiator.