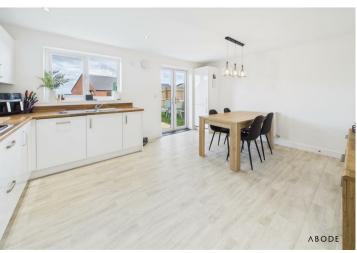

#### KITCHEN DINER

Fitted wall mounted, base and drawer units with work surfaces and a sink and drainer unit. Fitted oven and hob, integrated fridge freezer and dishwasher, radiator, upvc double glazed window and doors onto the garden. Door to -

#### **UTILITY ROOM**

Storage cupboard, integrated washing machine, work surfaces, radiator.