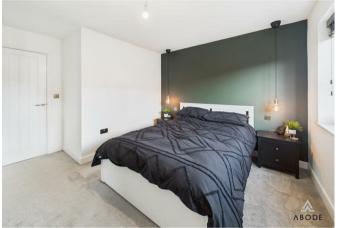

re media wall, radiator and upvc double glazed window to the front.

#### **CLOAKROOM**

Low flush wc, wash hand basin and a chrome ladder style radiator.

#### KITCHEN DINER

Fitted wall mounted, base and drawer units with work surfaces and a sink and drainer unit. Fitted oven and hob, integrated fridge freezer and dishwasher, radiator, upvc double glazed window and doors onto the garden. Door to -

#### **UTILITY ROOM**

Storage cupboard, integrated washing machine, work surfaces, radiator.

#### FIRST FLOOR LANDING

Loft access and doors to -

#### **BEDROOM I**

Built in wardrobes, radiator and upvc double glazed window.



## **EN SUITE**

Double shower, wash hand basin, low flush wc, radiator and upvc double glaze window.

## BEDROOM 2

Upvc double glazed window and radiator.





















## BEDROOM 3

Upvc double glazed window and radiator.

# **BATHROOM**

Panel enclosed bath with a shower and shower screen, wash hand basin, low flush wc, chrome ladder style radiator and upvc double glazed window.

## **OUTSIDE**

Side driveway, gated access to the enclosed south facing rear garden offering a lawn and paved patio.

















Approximate total area<sup>(1)</sup>

39.7 m<sup>2</sup> 428 ft<sup>2</sup>

(1) Excluding balconies and terraces

While every attempt has been made to ensure accuracy, all measurements are approximate, not to scale. This floor plan is for illustrative purposes only.

Calculations are based on RICS IPMS 3C standard.

GIRAFFE360