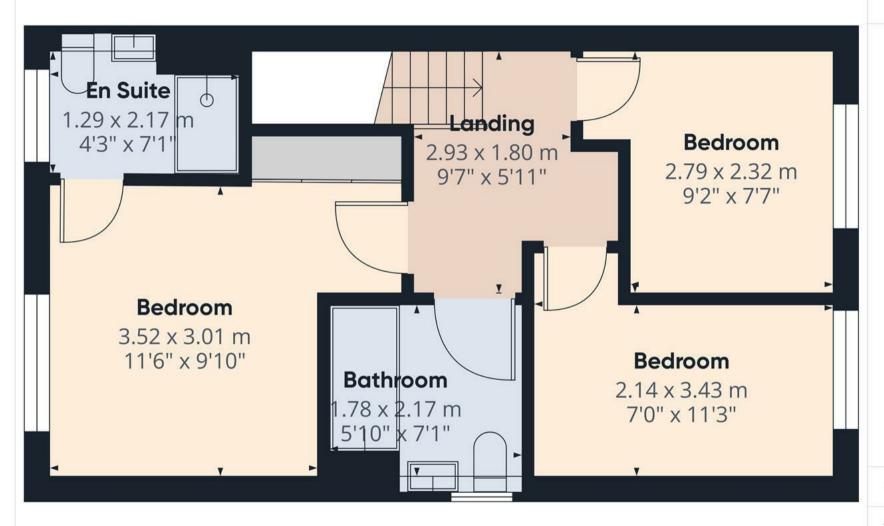

#### FIRST FLOOR LANDING

Loft access and doors to -

#### **BEDROOM I**

Built in wardrobes, radiator and upvc double glazed window.

## **EN SUITE**

Double shower, wash hand basin, low flush wc, radiator and upvc double glaze window.

## BEDROOM 2

Upvc double glazed window and radiator.

## BEDROOM 3

Upvc double glazed window and radiator.

# **BATHROOM**

Panel enclosed bath with a shower and shower screen, wash hand basin, low flush wc, chrome ladder style radiator and upvc double glazed window.