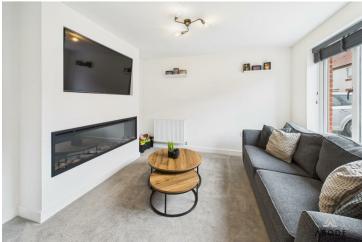

### LOUNGE

Fitted feature media wall, radiator and upvc double glazed window to the front.