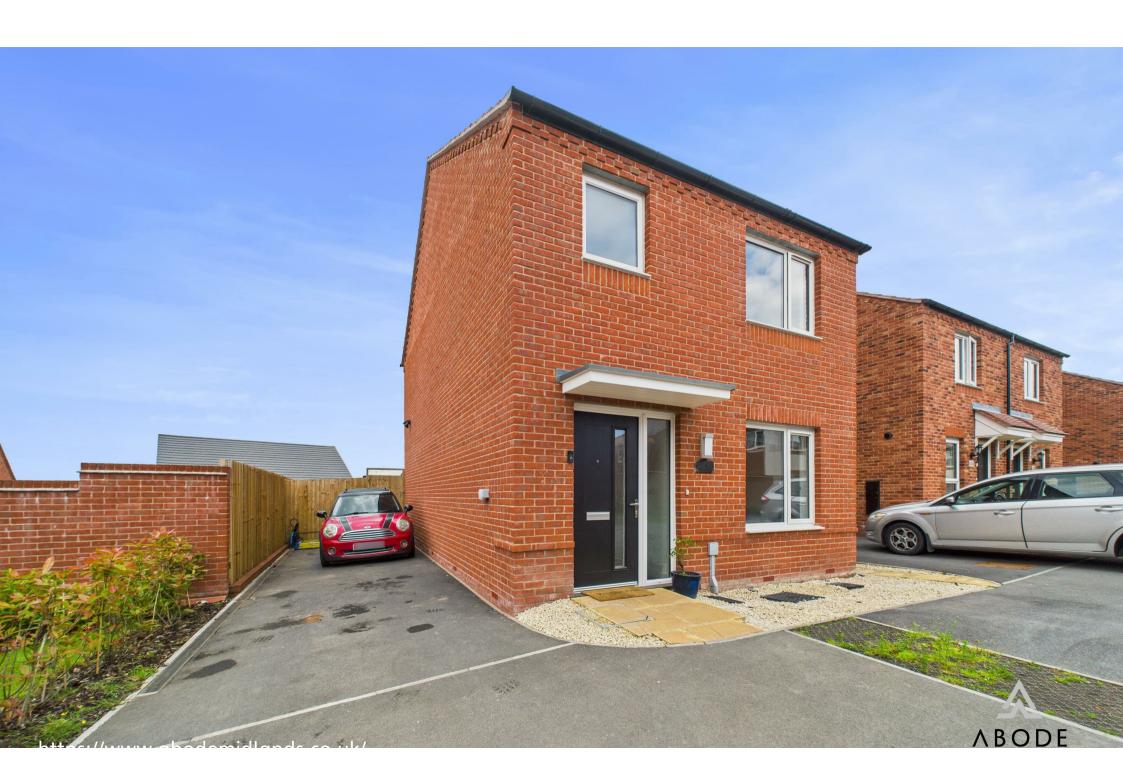

\*\*\*\* IMMACULATE MODERN **DETACHED PROPERTY \*\*\*\* FULLY INTEGRATED** KITCHEN WITH UTILITY **ROOM AND DOORS ONTO** THE SOUTH FACING GARDEN \*\*\*\* Well presented property offering a lounge, fitted dining kitchen with utility room, guest cloakroom. Three first floor bedrooms, ensuite shower room and a bathroom. Side drive and an enclosed rear garden. INTERNAL VIEWING HIGHLY RECOMMENDED.

## **OUTSIDE**

Side driveway, gated access to the enclosed south facing rear garden offering a lawn and paved patio.

Approximate total area<sup>(1)</sup>

39.7 m<sup>2</sup> 428 ft<sup>2</sup>

(1) Excluding balconies and terraces