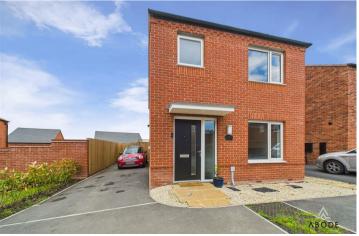

\*\*\*\* IMMACULATE MODERN **DETACHED PROPERTY \*\*\*\* FULLY INTEGRATED** KITCHEN WITH UTILITY **ROOM AND DOORS ONTO** THE SOUTH FACING GARDEN \*\*\*\* Well presented property offering a lounge, fitted dining kitchen with utility room, guest cloakroom. Three first floor bedrooms, ensuite shower room and a bathroom. Side drive and an enclosed rear garden. INTERNAL VIEWING HIGHLY RECOMMENDED.

## **OUTSIDE**

Side driveway, gated access to the enclosed south facing rear garden offering a lawn and paved patio.

Approximate total area<sup>(1)</sup>

39.7 m<sup>2</sup> 428 ft<sup>2</sup>

(1) Excluding balconies and terraces