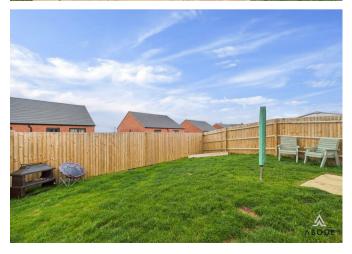

## **OUTSIDE**

Side driveway, gated access to the enclosed south facing rear garden offering a lawn and paved patio.

Approximate total area<sup>(1)</sup>

39.7 m<sup>2</sup> 428 ft<sup>2</sup>

(1) Excluding balconies and terraces