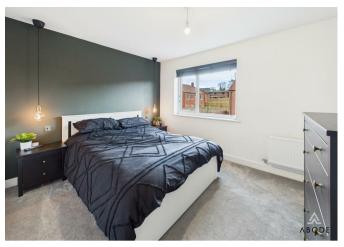

wall, radiator and upvc double glazed window to the front.

#### **CLOAKROOM**

Low flush wc, wash hand basin and a chrome ladder style radiator.

#### KITCHEN DINER

Fitted wall mounted, base and drawer units with work surfaces and a sink and drainer unit. Fitted oven and hob, integrated fridge freezer and dishwasher, radiator, upvc double glazed window and doors onto the garden. Door to -

#### **UTILITY ROOM**

Storage cupboard, integrated washing machine, work surfaces, radiator.

#### FIRST FLOOR LANDING

Loft access and doors to -

#### **BEDROOM I**

Built in wardrobes, radiator and upvc double glazed window.



## **EN SUITE**

Double shower, wash hand basin, low flush wc, radiator and upvc double glaze window.

## BEDROOM 2

Upvc double glazed window and radiator.





















## BEDROOM 3

Upvc double glazed window and radiator.

# **BATHROOM**

Panel enclosed bath with a shower and shower screen, wash hand basin, low flush wc, chrome ladder style radiator and upvc double glazed window.

## **OUTSIDE**

Side driveway, gated access to the enclosed south facing rear garden offering a lawn and paved patio.

















Approximate total area<sup>(1)</sup>

39.7 m<sup>2</sup> 428 ft<sup>2</sup>

(1) Excluding balconies and terraces

While every attempt has been made to ensure accuracy, all measurements are approximate, not to scale. This floor plan is for illustrative purposes only.

Calculations are based on RICS IPMS 3C standard.

GIRAFFE360