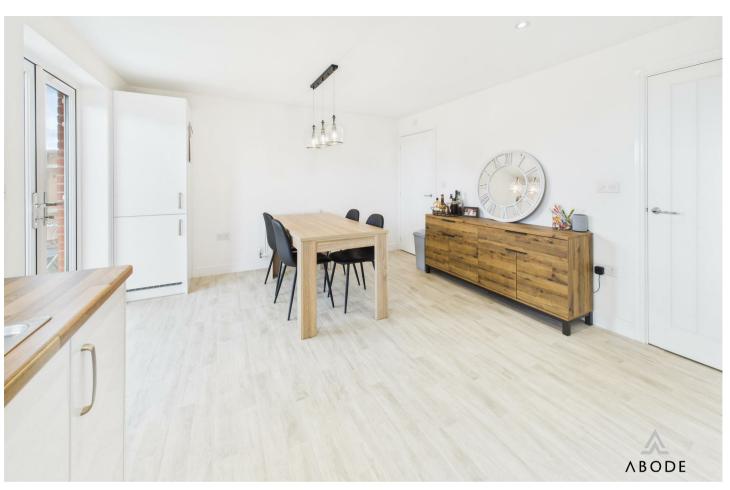

#### KITCHEN DINER

Fitted wall mounted, base and drawer units with work surfaces and a sink and drainer unit. Fitted oven and hob, integrated fridge freezer and dishwasher, radiator, upvc double glazed window and doors onto the garden. Door to -