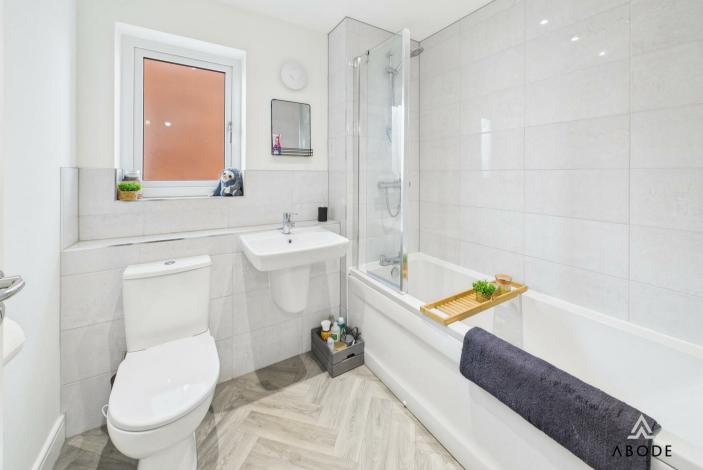

# **BATHROOM**

Panel enclosed bath with a shower and shower screen, wash hand basin, low flush wc, chrome ladder style radiator and upvc double glazed window.