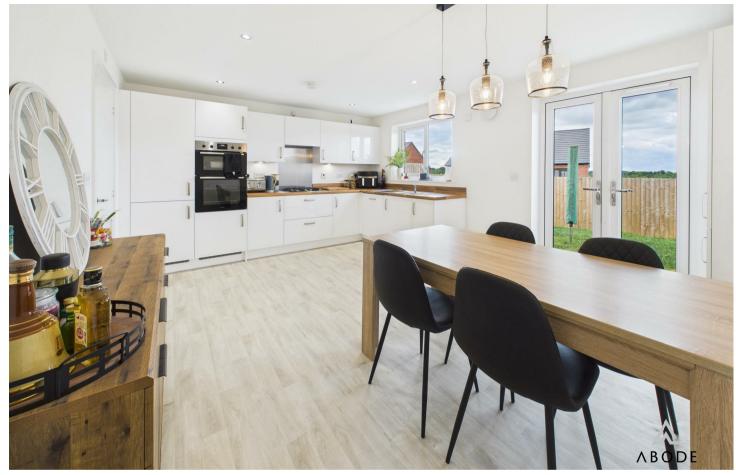

#### KITCHEN DINER

Fitted wall mounted, base and drawer units with work surfaces and a sink and drainer unit. Fitted oven and hob, integrated fridge freezer and dishwasher, radiator, upvc double glazed window and doors onto the garden. Door to -

#### **UTILITY ROOM**

Storage cupboard, integrated washing machine, work surfaces, radiator.