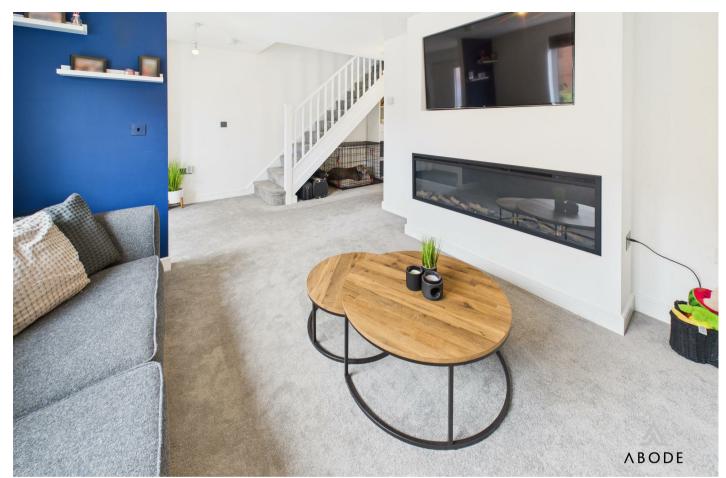

### LOUNGE

Fitted feature media wall, radiator and upvc double glazed window to the front.