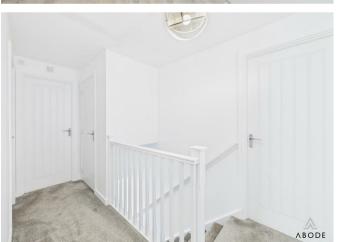

### **Entrance Hallway**

Composite door leading in from the front, stairs leading to the first floor, central heating radiator.

# Landing

UPVC double glazed window to the rear elevation with shutter, central heating radiator, loft access, storage cupboard.