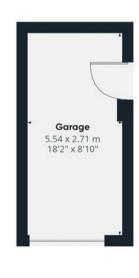

### Garage

Up and over door to the front, power and lighting, UPVC door leading into the garage from the garden.