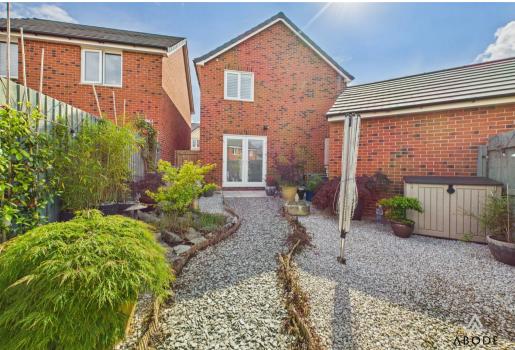

### Outside

The property boasts a smart and low-maintenance exterior, with a generous block-paved driveway providing ample off-road parking in front of the garage. The frontage is attractively landscaped with decorative gravel, providing a further parking space if required.

To the rear, the garden has been thoughtfully designed for ease of upkeep and year round enjoyment, featuring a charming gravel pathway bordered by established plants. The space also includes a paved patio area to the side, ideal for morning coffee or entertaining guests. The garden is fully enclosed with painted fencing, gated access to the front and outside water tap.