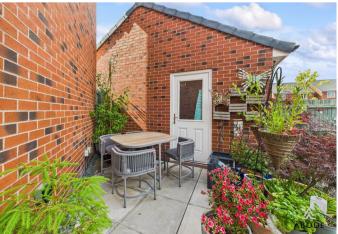

To the rear, the garden has been thoughtfully designed for ease of upkeep and year round enjoyment, featuring a charming gravel pathway bordered by established plants. The space also includes a paved patio area to the side, ideal for morning coffee or entertaining guests. The garden is fully enclosed with painted fencing, gated access to the front and outside water tap.

This is a fantastic outdoor space for those seeking a stylish yet manageable garden that can be enjoyed with minimal effort.

Floor 1 Building 1