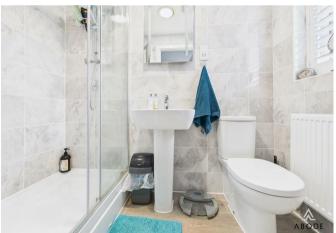

### **Ensuite**

Modern suite comprising;- Double shower cubicle with waterfall shower head, WC and wash hand basin, UPVC double glazed window to the front elevation with shutter, central heating radiator, light up anti fog mirror, tiling to the walls.