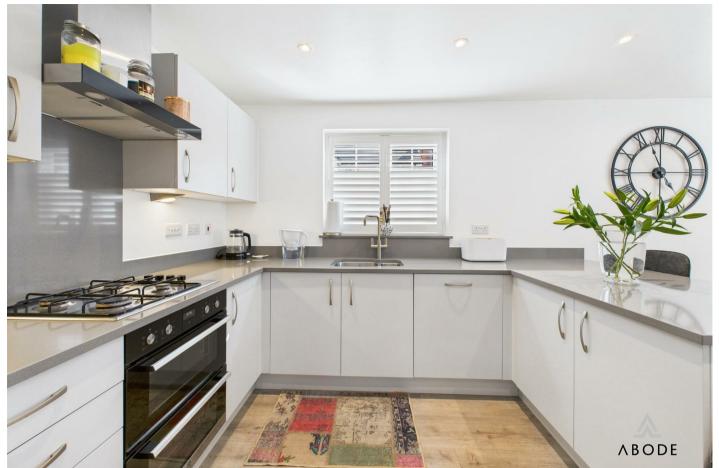

#### Kitchen Diner

Modern base and eye level units with complimentary quartz worktops, inset one and a half bowl sink, integrated cooker and grill with gas hob and extractor hood above. Built in dishwasher, space and plumbing for a fridge freezer, under counter lighting, spot lighting, windows to the front and side elevations fitted with shutters, two central heating radiators, breakfast bar, pantry and space for a dining table and chairs.