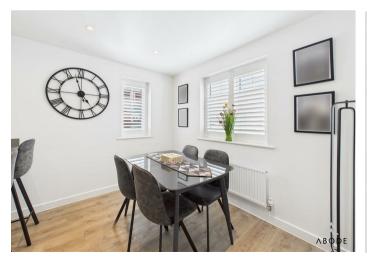

#### Kitchen Diner

Modern base and eye level units with complimentary quartz worktops, inset one and a half bowl sink, integrated cooker and grill with gas hob and extractor hood above. Built in dishwasher, space and plumbing for a fridge freezer, under counter lighting, spot lighting, windows to the front and side elevations fitted with shutters, two central heating radiators, breakfast bar, pantry and space for a dining table and chairs.