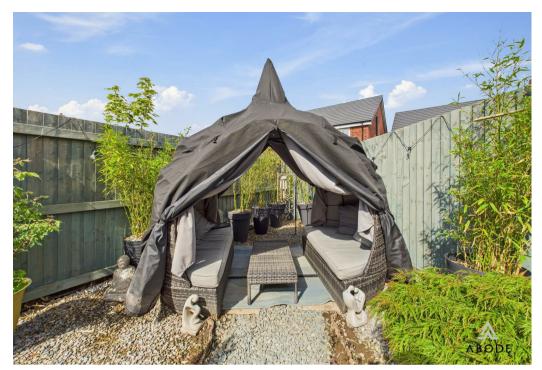

To the rear, the garden has been thoughtfully designed for ease of upkeep and year round enjoyment, featuring a charming gravel pathway bordered by established plants. The space also includes a paved patio area to the side, ideal for morning coffee or entertaining guests. The garden is fully enclosed with painted fencing, gated access to the front and outside water tap.

This is a fantastic outdoor space for those seeking a stylish yet manageable garden that can be enjoyed with minimal effort.

Floor 1 Building 1