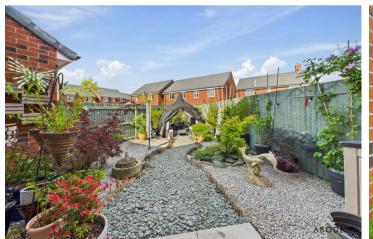

To the rear, the garden has been thoughtfully designed for ease of upkeep and year round enjoyment, featuring a charming gravel pathway bordered by established plants. The space also includes a paved patio area to the side, ideal for morning coffee or entertaining guests. The garden is fully enclosed with painted fencing, gated access to the front and outside water tap.

This is a fantastic outdoor space for those seeking a stylish yet manageable garden that can be enjoyed with minimal effort.

Floor 1 Building 1