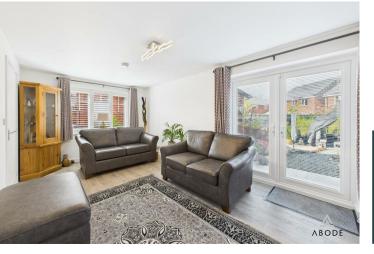

# **Living Room**

UPVC double glazed window to the front elevation with fitted shutter, UPVC double glazed patio doors leading out into the garden with fitted blinds, central heating radiator.