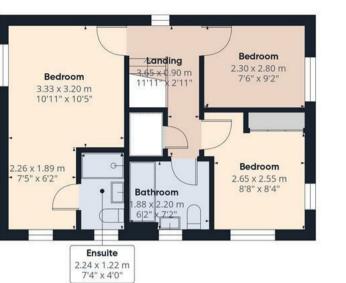

# Landing

UPVC double glazed window to the rear elevation with shutter, central heating radiator, loft access, storage cupboard.

## Master Bedroom

Two sets of fitted wardrobes, UPVC double glazed windows to the front and side elevations with shutters, central heating radiator.

### **Ensuite**

Modern suite comprising;- Double shower cubicle with waterfall shower head, WC and wash hand basin, UPVC double glazed window to the front elevation with shutter, central heating radiator, light up anti fog mirror, tiling to the walls.

### Bedroom

UPVC double glazed windows to the front and side elevations with shutters, central heating radiator and fitted wardrobes.

### Bedroom

UPVC double glazed window to the side elevation with shutter, central heating radiator.

### **Bathroom**

Modern suite comprising:- Bath, WC and wash hand basin. Partially tiled walls, UPVC double glazed window to the front elevation with shutter, towel radiator.