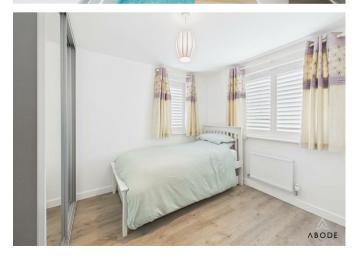

### Bedroom

UPVC double glazed windows to the front and side elevations with shutters, central heating radiator and fitted wardrobes.

### Bedroom

UPVC double glazed window to the side elevation with shutter, central heating radiator.