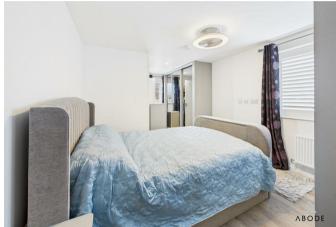

## Master Bedroom

Two sets of fitted wardrobes, UPVC double glazed windows to the front and side elevations with shutters, central heating radiator.