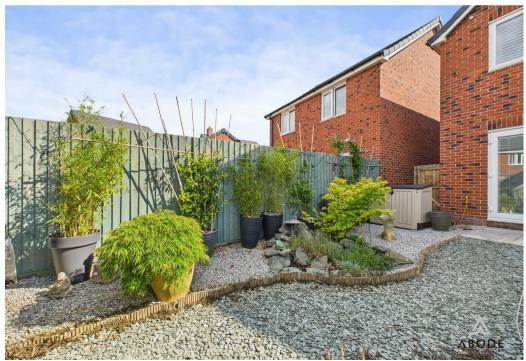

To the rear, the garden has been thoughtfully designed for ease of upkeep and year round enjoyment, featuring a charming gravel pathway bordered by established plants. The space also includes a paved patio area to the side, ideal for morning coffee or entertaining guests. The garden is fully enclosed with painted fencing, gated access to the front and outside water tap.

This is a fantastic outdoor space for those seeking a stylish yet manageable garden that can be enjoyed with minimal effort.

Floor 1 Building 1