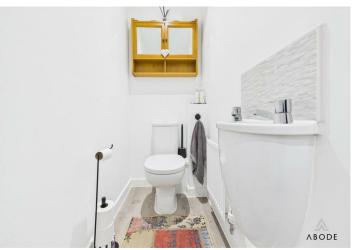

shutter, UPVC double glazed patio doors leading out into the garden with fitted blinds, central heating radiator.

# Landing

UPVC double glazed window to the rear elevation with shutter, central heating radiator, loft access, storage cupboard.

## Master Bedroom

Two sets of fitted wardrobes, UPVC double glazed windows to the front and side elevations with shutters, central heating radiator.



### **Ensuite**

Modern suite comprising;- Double shower cubicle with waterfall shower head, WC and wash hand basin, UPVC double glazed window to the front elevation with shutter, central heating radiator, light up anti fog mirror, tiling to the walls.

### Bedroom

UPVC double glazed windows to the front and side elevations with shutters, central heating radiator and fitted wardrobes.





















### Bedroom

UPVC double glazed window to the side elevation with shutter, central heating radiator.

### **Bathroom**

Modern suite comprising:- Bath, WC and wash hand basin. Partially tiled walls, UPVC double glazed window to the front elevation with shutter, towel radiator.

### Garage

Up and over door to the front, power and lighting, UPVC door leading into the garage from the garden.

### Outside

The property boasts a smart and low-maintenance exterior, with a generous block-paved driveway providing ample off-road parking in front of the garage. The frontage is attractively landscaped with decorative gravel, providing a further parking space if required.

To the rear, the garden has been thoughtfully designed for ease of upkeep and year round enjoyment, featuring a charmin