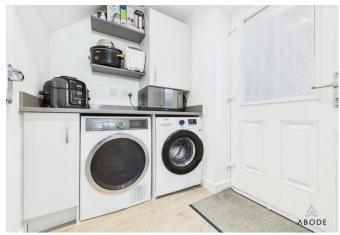

# **Utility Room**

Base and eye level units with complimentary quartz worktops, space and plumbing for a washing machine and tumble dryer, central heating radiator and composite door leading outside.