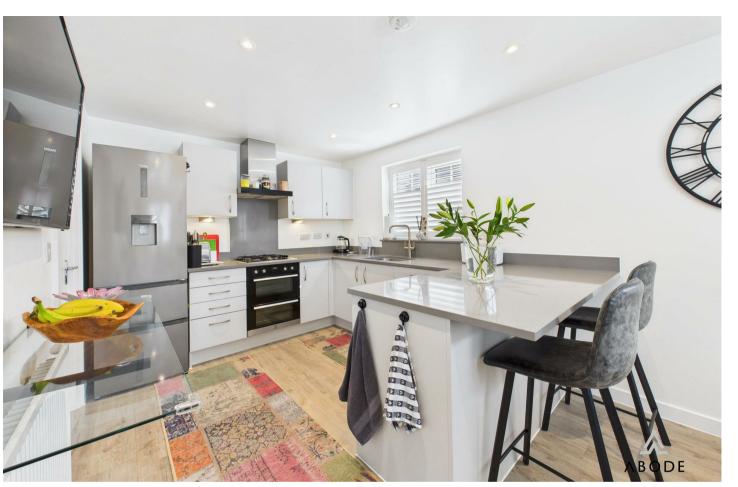

#### Kitchen Diner

Modern base and eye level units with complimentary quartz worktops, inset one and a half bowl sink, integrated cooker and grill with gas hob and extractor hood above. Built in dishwasher, space and plumbing for a fridge freezer, under counter lighting, spot lighting, windows to the front and side elevations fitted with shutters, two central heating radiators, breakfast bar, pantry and space for a dining table and chairs.