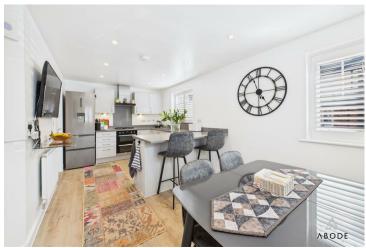

#### Kitchen Diner

Modern base and eye level units with complimentary quartz worktops, inset one and a half bowl sink, integrated cooker and grill with gas hob and extractor hood above. Built in dishwasher, space and plumbing for a fridge freezer, under counter lighting, spot lighting, windows to the front and side elevations fitted with shutters, two central heating radiators, breakfast bar, pantry and space for a dining table and chairs.

# **Living Room**

UPVC double glazed window to the front elevation with fitted shutter, UPVC double glazed patio doors leading out into the garden with fitted blinds, central heating radiator.