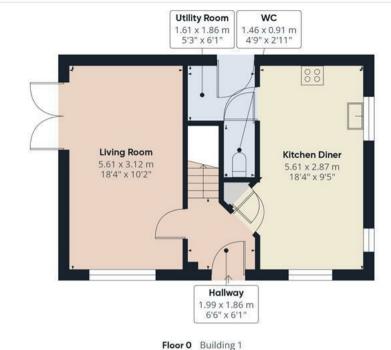

### **Entrance Hallway**

Composite door leading in from the front, stairs leading to the first floor, central heating radiator.

#### Kitchen Diner

Modern base and eye level units with complimentary quartz worktops, inset one and a half bowl sink, integrated cooker and grill with gas hob and extractor hood above. Built in dishwasher, space and plumbing for a fridge freezer, under counter lighting, spot lighting, windows to the front and side elevations fitted with shutters, two central heating radiators, breakfast bar, pantry and space for a dining table and chairs.

# **Utility Room**

Base and eye level units with complimentary quartz worktops, space and plumbing for a washing machine and tumble dryer, central heating radiator and composite door leading outside.

#### WC

WC and wash hand basin, central heating radiator.

# **Living Room**

UPVC double glazed window to the front elevation with fitted shutter, UPVC double glazed patio doors leading out into the garden with fitted blinds, central heating radiator.