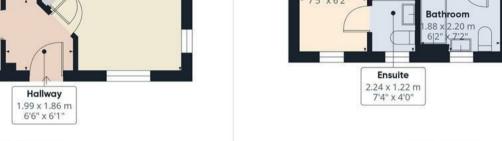

### **Entrance Hallway**

Composite door leading in from the front, stairs leading to the first floor, central heating radiator.

### **Ensuite**

Modern suite comprising;- Double shower cubicle with waterfall shower head, WC and wash hand basin, UPVC double glazed window to the front elevation with shutter, central heating radiator, light up anti fog mirror, tiling to the walls.

### **Bathroom**

Modern suite comprising:- Bath, WC and wash hand basin. Partially tiled walls, UPVC double glazed window to the front elevation with shutter, towel radiator.