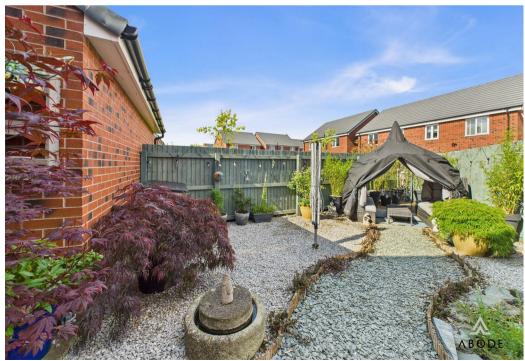

To the rear, the garden has been thoughtfully designed for ease of upkeep and year round enjoyment, featuring a charming gravel pathway bordered by established plants. The space also includes a paved patio area to the side, ideal for morning coffee or entertaining guests. The garden is fully enclosed with painted fencing, gated access to the front and outside water tap.

This is a fantastic outdoor space for those seeking a stylish yet manageable garden that can be enjoyed with minimal effort.

Floor 1 Building 1