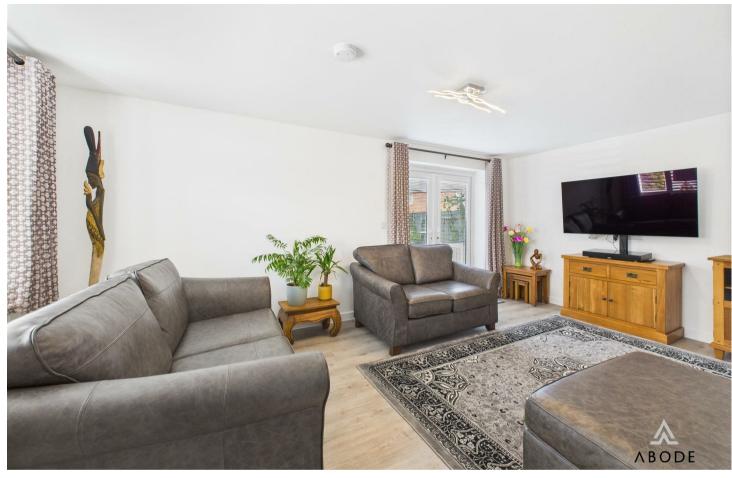

# **Living Room**

UPVC double glazed window to the front elevation with fitted shutter, UPVC double glazed patio doors leading out into the garden with fitted blinds, central heating radiator.