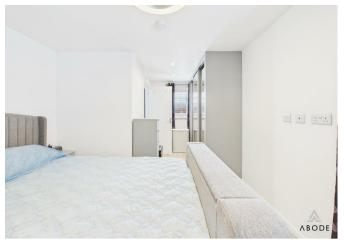

### Bedroom

UPVC double glazed windows to the front and side elevations with shutters, central heating radiator and fitted wardrobes.

### Bedroom

UPVC double glazed window to the side elevation with shutter, central heating radiator.