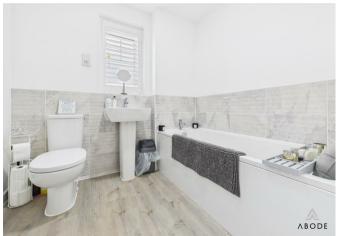

### **Bathroom**

Modern suite comprising:- Bath, WC and wash hand basin. Partially tiled walls, UPVC double glazed window to the front elevation with shutter, towel radiator.