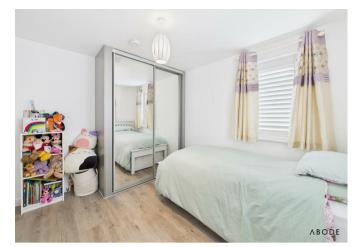

### Bedroom

UPVC double glazed windows to the front and side elevations with shutters, central heating radiator and fitted wardrobes.

### Bedroom

UPVC double glazed window to the side elevation with shutter, central heating radiator.