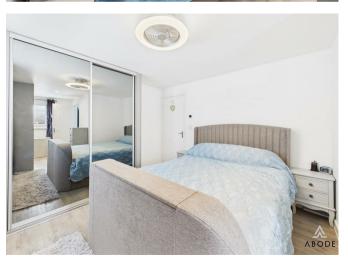

## Master Bedroom

Two sets of fitted wardrobes, UPVC double glazed windows to the front and side elevations with shutters, central heating radiator.