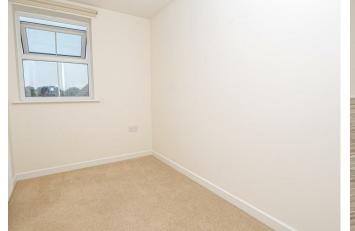

d doors to -

#### **BEDROOM I**

II'2 x I0'II

Upvc double glazed window and a radiator.

## **EN SUITE**

Enclosed shower, low flush wc, wash hand basin, radiator and upvc double glazed window.

### **BEDROOM 2**

12'4 x 9'4

Upvc double glazed window and a radiator.



## **BEDROOM 3**

9'7 x 6'0

Upvc double glazed window and a radiator.

# **BATHROOM**

Panel enclosed bath, low flush wc, wash hand basin, heated towel radiator and upvc double glazed window.

# **GARAGE**

20'4 x 10'9

Up and over door, power points and light. In front of the garage is a long drive.

### **OUTSIDE**

















Enclosed rear garden with a lawn and paved patio. Rear gate to the drive and single garage.

Please note there is a small service charge for the up keep of the develoments green areas.















**Ground Floor** 



**First Floor**