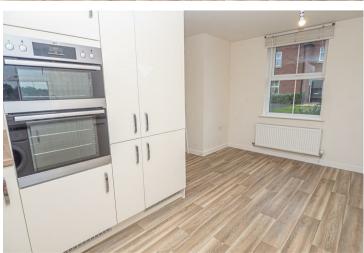

#### KITCHEN DINER

17'10" x 10'2"

Fitted wall mounted, base and drawer units with work surfaces and a sink and drainer unit with mixer tap. Fitted electric double oven, five ring gas hob with double extractor hood, integrated washing machine, dishwasher and fridge freezer. Two upvc double glazed windows and double doors onto the garden, radiator.