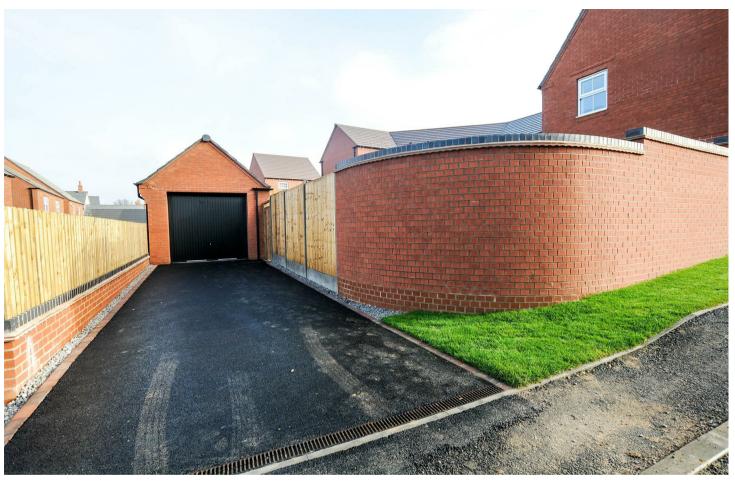

bathroom. Garage with driveway parking for 2 additional cars. Extensive corner plot NHBC warranty for 10 years since Nov 2018 so 4 years remaining. The property also benefits from surrounding open, green spaces.

# **GARAGE**

20'4 x 10'9

Up and over door, power points and light. In front of the garage is a long drive.