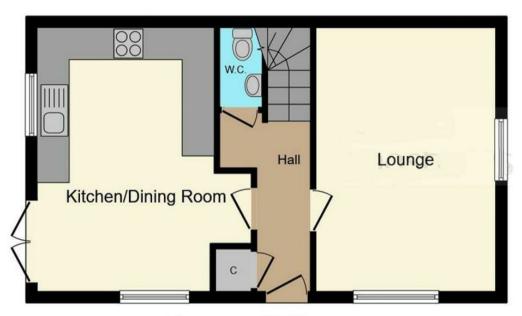

### HALL

Entrance door into the hall with stairs to the first floor, radiator and a storage cupboard, doors to -

### **CLOAKROOM**

Low flush wc, wash hand basin, radiator and a useful storage area under the stairs.

#### LOUNGE

17'10" x 10'4"

Two upvc double glazed windows and a radiator.

#### KITCHEN DINER

17'10" x 10'2"

Fitted wall mounted, base and drawer units with work surfaces and a sink and drainer unit with mixer tap. Fitted electric double oven, five ring gas hob with double extractor hood, integrated washing machine, dishwasher and fridge freezer. Two upvc double glazed windows and double doors onto the garden, radiator.

### **OUTSIDE**

Enclosed rear garden with a lawn and paved patio. Rear gate to the drive and single garage.

Please note there is a small service charge for the up keep of the develoments green areas.

**Ground Floor** 