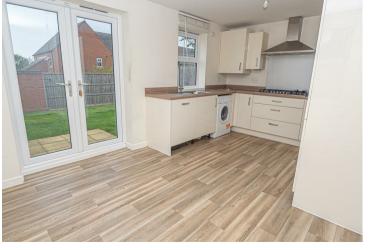

#### KITCHEN DINER

17'10" x 10'2"

Fitted wall mounted, base and drawer units with work surfaces and a sink and drainer unit with mixer tap. Fitted electric double oven, five ring gas hob with double extractor hood, integrated washing machine, dishwasher and fridge freezer. Two upvc double glazed windows and double doors onto the garden, radiator.