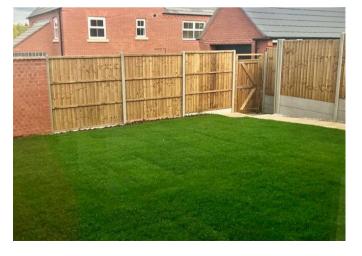

### **OUTSIDE**

Enclosed rear garden with a lawn and paved patio. Rear gate to the drive and single garage.

Please note there is a small service charge for the up keep of the develoments green areas.

**Ground Floor** 