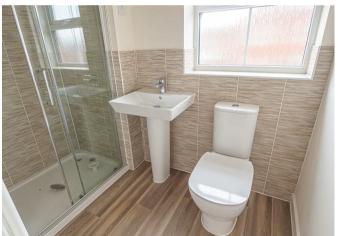

## **EN SUITE**

Enclosed shower, low flush wc, wash hand basin, radiator and upvc double glazed window.

# **BATHROOM**

Panel enclosed bath, low flush wc, wash hand basin, heated towel radiator and upvc double glazed window.