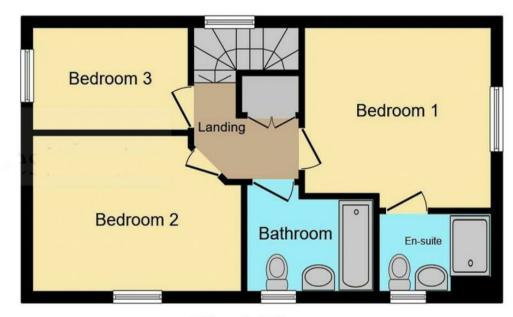

#### FIRST FLOOR LANDING

Storage cupboard and doors to -

#### **BEDROOM I**

II'2 x I0'II

Upvc double glazed window and a radiator.

## **EN SUITE**

Enclosed shower, low flush wc, wash hand basin, radiator and upvc double glazed window.

### **BEDROOM 2**

12'4 x 9'4

Upvc double glazed window and a radiator.

## **BEDROOM 3**

9'7 x 6'0

Upvc double glazed window and a radiator.

# **BATHROOM**

Panel enclosed bath, low flush wc, wash hand basin, heated towel radiator and upvc double glazed window.

**First Floor** 