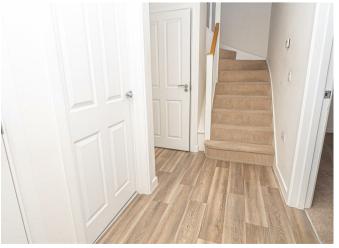

### HALL

Entrance door into the hall with stairs to the first floor, radiator and a storage cupboard, doors to -

#### FIRST FLOOR LANDING

Storage cupboard and doors to -