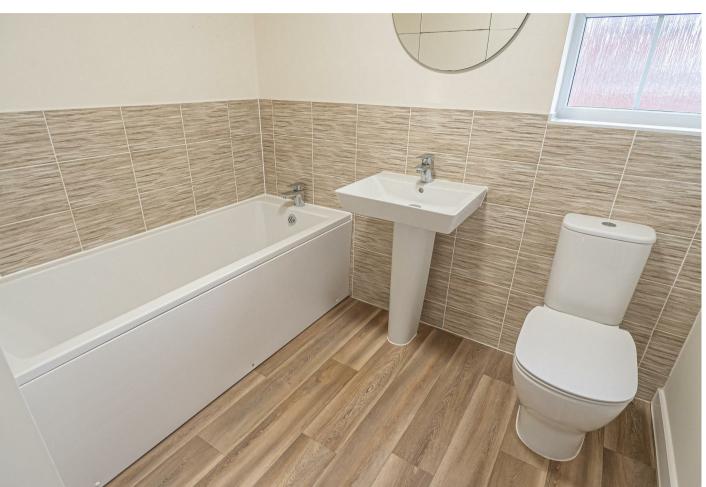

# **BATHROOM**

Panel enclosed bath, low flush wc, wash hand basin, heated towel radiator and upvc double glazed window.