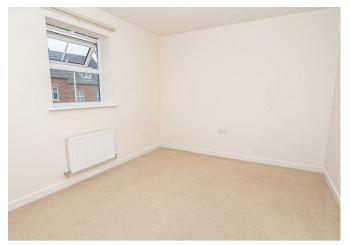

### **BEDROOM 2**

12'4 x 9'4

Upvc double glazed window and a radiator.

## **BEDROOM 3**

9'7 x 6'0

Upvc double glazed window and a radiator.