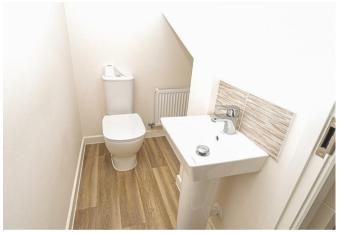

### **CLOAKROOM**

Low flush wc, wash hand basin, radiator and a useful storage area under the stairs.

## **EN SUITE**

Enclosed shower, low flush wc, wash hand basin, radiator and upvc double glazed window.

# **BATHROOM**

Panel enclosed bath, low flush wc, wash hand basin, heated towel radiator and upvc double glazed window.