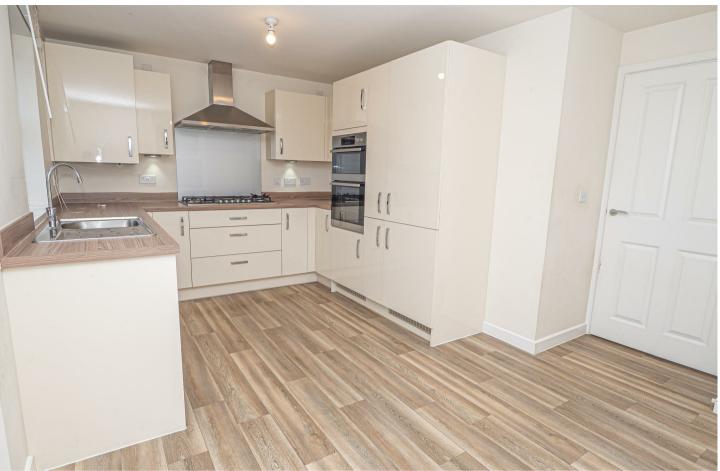

Ashton Close..., Ashbourne, Derbyshire, DE6 ITL £324,000

https://www.abodemidlands.co.uk

\*\*\*\* MODERN FITTED KITCHEN WITH BUILT IN APPLIANCES \*\*\*\* OFFERED FOR SALE WITH NO UPWARD CHAIN \*\*\*\* The

#### KITCHEN DINER

17'10" x 10'2"

Fitted wall mounted, base and drawer units with work surfaces and a sink and drainer unit with mixer tap. Fitted electric double oven, five ring gas hob with double extractor hood, integrated washing machine, dishwasher and fridge freezer. Two upvc double glazed windows and double doors onto the garden, radiator.