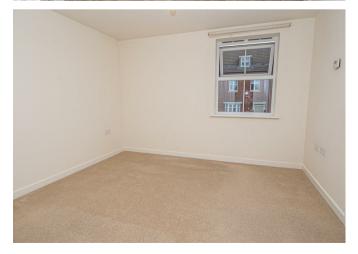

#### **BEDROOM I**

II'2 x I0'II

Upvc double glazed window and a radiator.

### **BEDROOM 2**

12'4 x 9'4

Upvc double glazed window and a radiator.