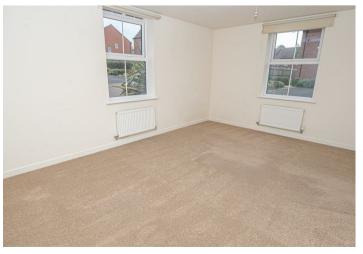

extractor hood, integrated washing machine, dishwasher and fridge freezer. Two upvc double glazed windows and double doors onto the garden, radiator.

#### FIRST FLOOR LANDING

Storage cupboard and doors to -

#### **BEDROOM I**

II'2 x I0'II

Upvc double glazed window and a radiator.

## **EN SUITE**

Enclosed shower, low flush wc, wash hand basin, radiator and upvc double glazed window.

### **BEDROOM 2**

12'4 x 9'4

Upvc double glazed window and a radiator.



## **BEDROOM 3**

9'7 x 6'0

Upvc double glazed window and a radiator.

# **BATHROOM**

Panel enclosed bath, low flush wc, wash hand basin, heated towel radiator and upvc double glazed window.

# **GARAGE**

20'4 x 10'9

Up and over door, power points and light. In front of the garage is a long drive.

### **OUTSIDE**

















Enclosed rear garden with a lawn and paved patio. Rear gate to the drive and single garage.

Please note there is a small service charge for the up keep of the develoments green areas.















**Ground Floor** 



**First Floor**