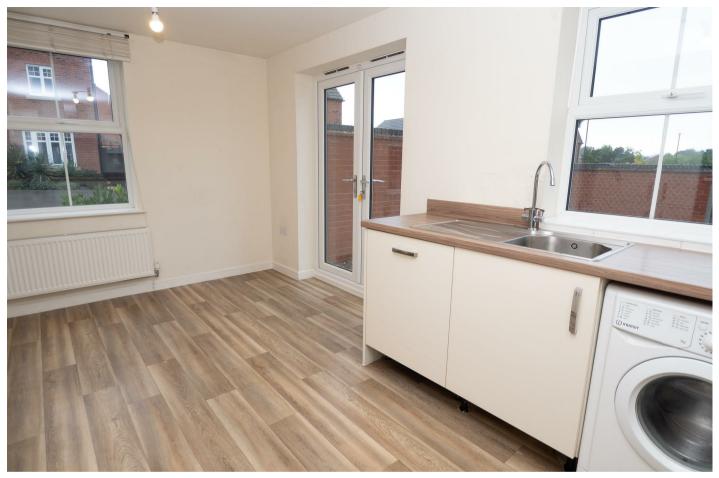

#### KITCHEN DINER

17'10" x 10'2"

Fitted wall mounted, base and drawer units with work surfaces and a sink and drainer unit with mixer tap. Fitted electric double oven, five ring gas hob with double extractor hood, integrated washing machine, dishwasher and fridge freezer. Two upvc double glazed windows and double doors onto the garden, radiator.

### **OUTSIDE**

Enclosed rear garden with a lawn and paved patio. Rear gate to the drive and single garage.

Please note there is a small service charge for the up keep of the develoments green areas.

**Ground Floor** 