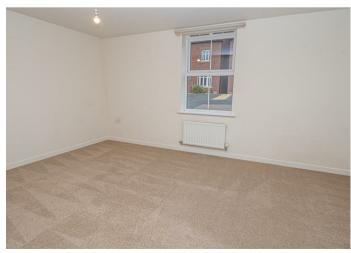

#### **BEDROOM I**

II'2 x I0'II

Upvc double glazed window and a radiator.

### **BEDROOM 2**

12'4 x 9'4

Upvc double glazed window and a radiator.

## **BEDROOM 3**

9'7 x 6'0

Upvc double glazed window and a radiator.