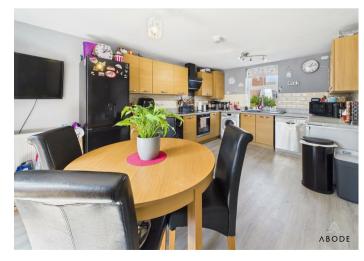

### **DINING KITCHEN**

Fitted wall mounted, base and drawer units with work surfaces and a sink and drainer unit. Fitted electric oven with induction hob and an extractor hood, plumbing and space for a washing machine and dishwasher, space for a fridge and tumble dyer. Upvc double glazed window to the front and double doors onto the garden, radiator.