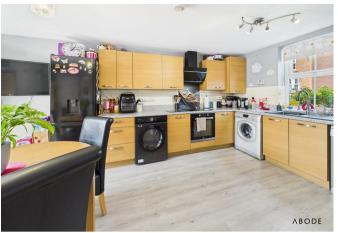

### **DINING KITCHEN**

Fitted wall mounted, base and drawer units with work surfaces and a sink and drainer unit. Fitted electric oven with induction hob and an extractor hood, plumbing and space for a washing machine and dishwasher, space for a fridge and tumble dyer. Upvc double glazed window to the front and double doors onto the garden, radiator.