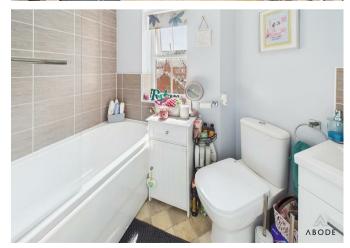

# **BATHROOM**

Panel enclosed bath with a shower and shower screen, low flush wc, wash hand basin, chrome heated towel radiator and upvc double glazed window.