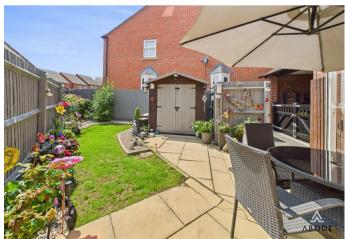

# **OUTSIDE**

Front garden with artificial lawn and shrubs. Drive, electric roller door into the carport, also giving access to the rear garden. The rear garden offers a lawn, paved patio, flowering beds and a garden shed.