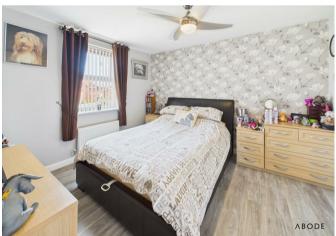

### **BEDROOM I**

Wardrobes, radiator, upvc double glazed window and a door to the en suite.

## **BEDROOM 2**

Wardrobes, radiator, upvc double glazed window.

# **BEDROOM**

Upvc double glazed window and radiator.