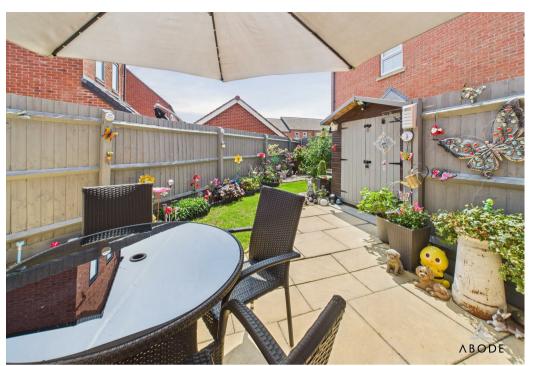

# **OUTSIDE**

Front garden with artificial lawn and shrubs. Drive, electric roller door into the carport, also giving access to the rear garden. The rear garden offers a lawn, paved patio, flowering beds and a garden shed.