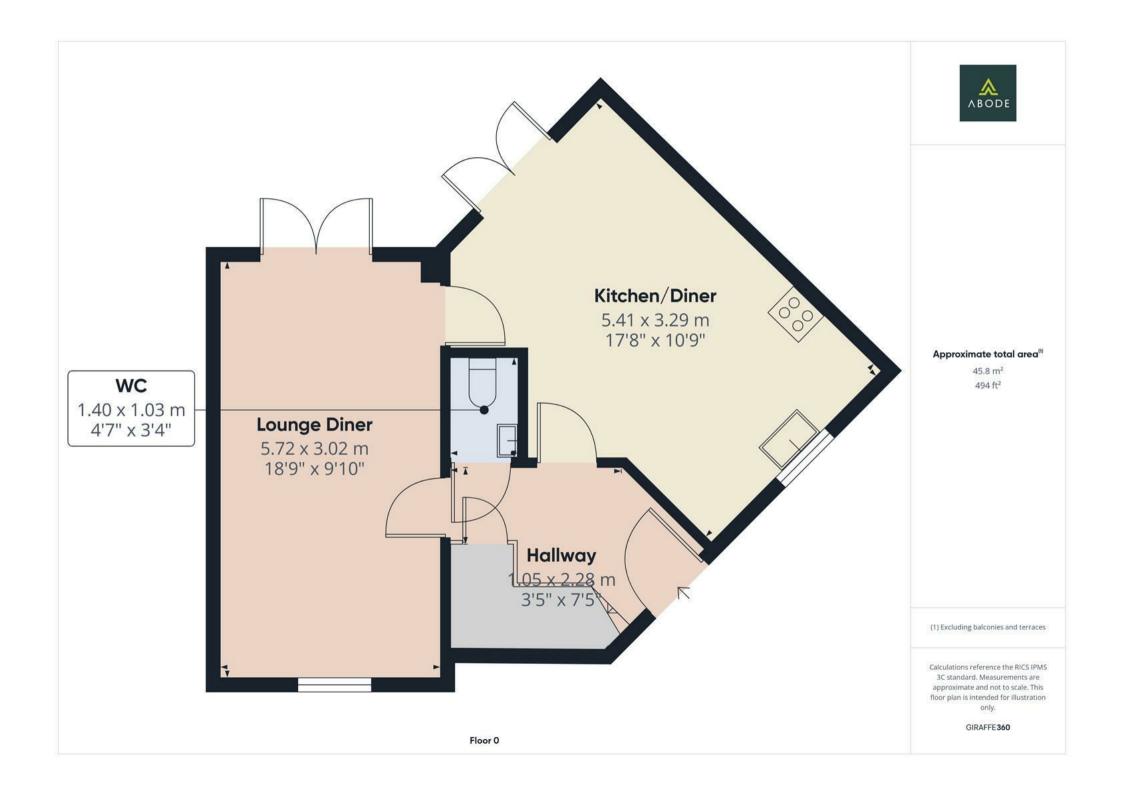

### HALL

Entrance door into the hall with stairs to the first floor, under stairs storage cupboard, radiator and doors to -

### **CLOAKROOM**

Low flush wc, wash hand basin and radiator.

## **LOUNGE DINER**

Radiator, upvc double glazed window to the front and double doors onto the garden and a door to -

### **DINING KITCHEN**

Fitted wall mounted, base and drawer units with work surfaces and a sink and drainer unit. Fitted electric oven with induction hob and an extractor hood, plumbing and space for a washing machine and dishwasher, space for a fridge and tumble dyer. Upvc double glazed window to the front and double doors onto the garden, radiator.