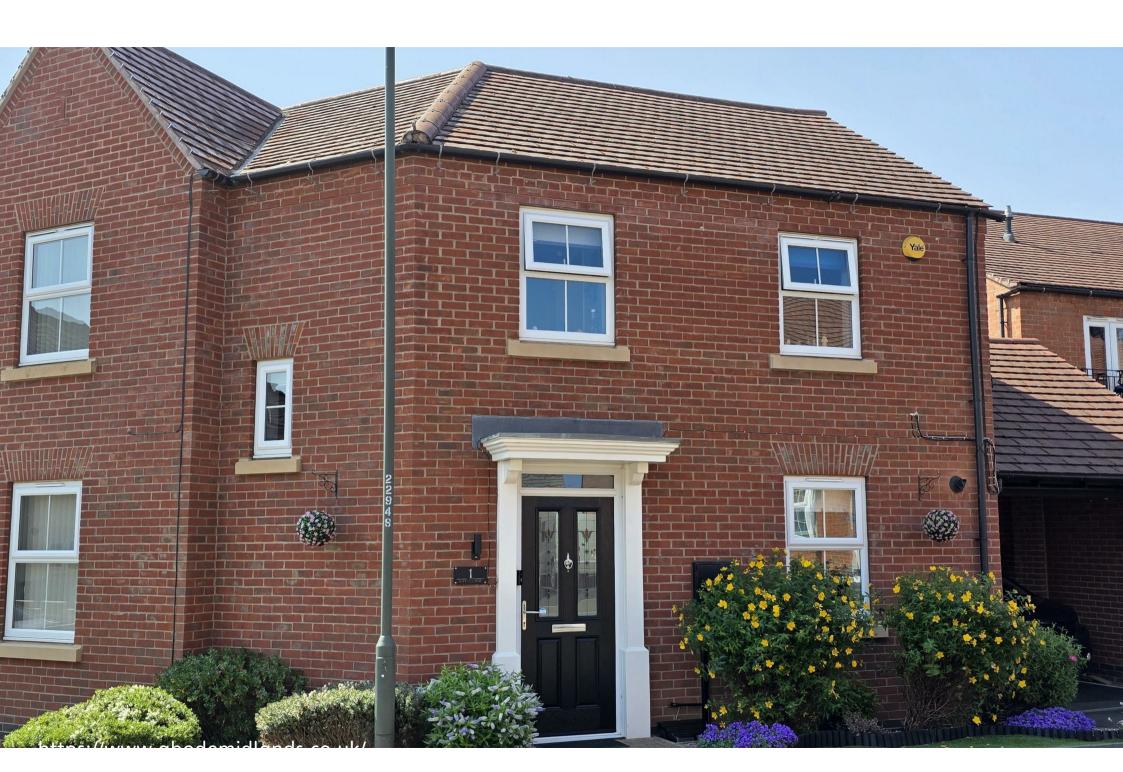

\*\*\*\* BEAUTIFULLY PRESENTED MODERN PROPERTY WITH CARPORT \*\*\*\* Located on a popular development offering local amenities and easy access to the A5II and A444 commuter roads. In brief the property offers a good size hall with guest cloakroom. lounge diner and a fitted dining kitchen both with double doors onto the garden. Three first floor bedroom, en suite shower room and a family bathroom. Enclosed rear garden and a drive through carport with electric roller door. INTERNAL **VIEWING HIGHLY** RECOMMENDED.

### HALL

Entrance door into the hall with stairs to the first floor, under stairs storage cupboard, radiator and doors to -

# **OUTSIDE**

Front garden with artificial lawn and shrubs. Drive, electric roller door into the carport, also giving access to the rear garden. The rear garden offers a lawn, paved patio, flowering beds and a garden shed.