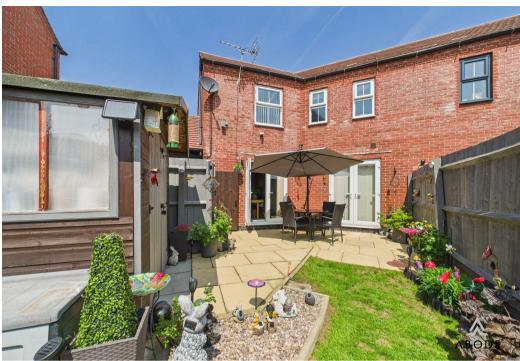

## **LOUNGE DINER**

Radiator, upvc double glazed window to the front and double doors onto the garden and a door to -

### **DINING KITCHEN**

Fitted wall mounted, base and drawer units with work surfaces and a sink and drainer unit. Fitted electric oven with induction hob and an extractor hood, plumbing and space for a washing machine and dishwasher, space for a fridge and tumble dyer. Upvc double glazed window to the front and double doors onto the garden, radiator.

# **OUTSIDE**

Front garden with artificial lawn and shrubs. Drive, electric roller door into the carport, also giving access to the rear garden. The rear garden offers a lawn, paved patio, flowering beds and a garden shed.