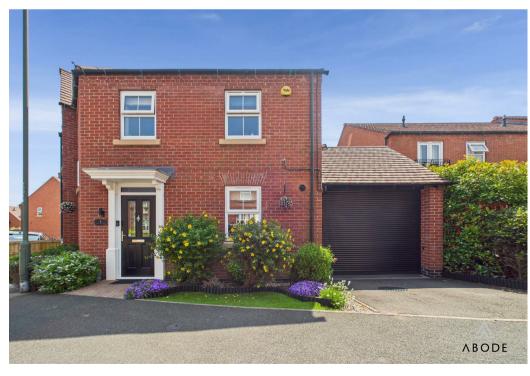

\*\*\*\* BEAUTIFULLY PRESENTED MODERN PROPERTY WITH CARPORT \*\*\*\* Located on a popular development offering local amenities and easy access to the A5II and A444 commuter roads. In brief the property offers a good size hall with guest cloakroom. lounge diner and a fitted dining kitchen both with double doors onto the garden. Three first floor bedroom, en suite shower room and a family bathroom. Enclosed rear garden and a drive through carport with electric roller door. INTERNAL **VIEWING HIGHLY** RECOMMENDED.

# **OUTSIDE**

Front garden with artificial lawn and shrubs. Drive, electric roller door into the carport, also giving access to the rear garden. The rear garden offers a lawn, paved patio, flowering beds and a garden shed.