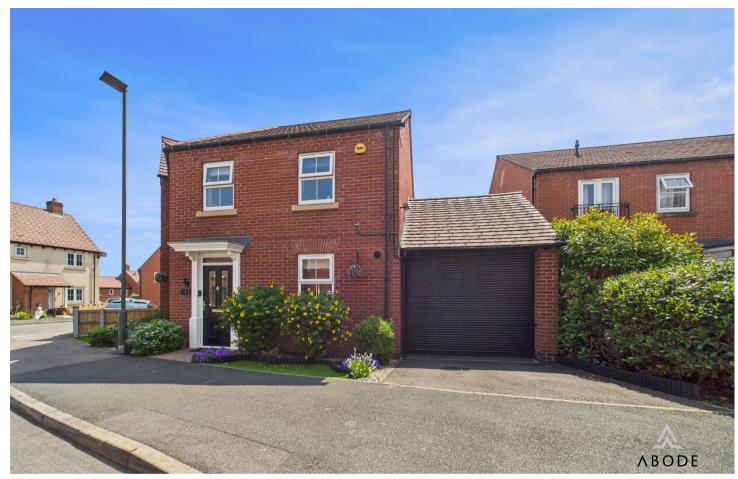

\*\*\*\* BEAUTIFULLY PRESENTED MODERN PROPERTY WITH CARPORT \*\*\*\* Located on a popular development offering local amenities and easy access to the A5II and A444 commuter roads. In brief the property offers a good size hall with guest cloakroom. lounge diner and a fitted dining kitchen both with double doors onto the garden. Three first floor bedroom, en suite shower room and a family bathroom. Enclosed rear garden and a drive through carport with electric roller door. INTERNAL **VIEWING HIGHLY** RECOMMENDED.

# **OUTSIDE**

Front garden with artificial lawn and shrubs. Drive, electric roller door into the carport, also giving access to the rear garden. The rear garden offers a lawn, paved patio, flowering beds and a garden shed.