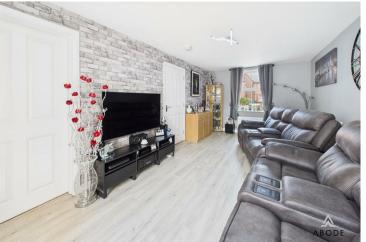

## **LOUNGE DINER**

Radiator, upvc double glazed window to the front and double doors onto the garden and a door to -