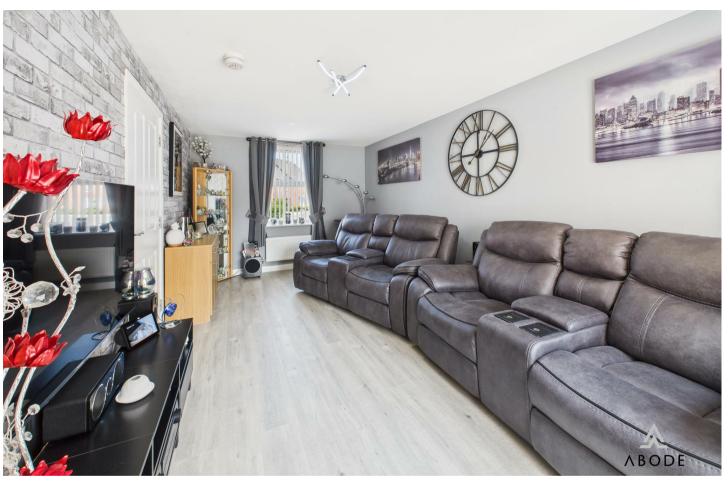

## **LOUNGE DINER**

Radiator, upvc double glazed window to the front and double doors onto the garden and a door to -