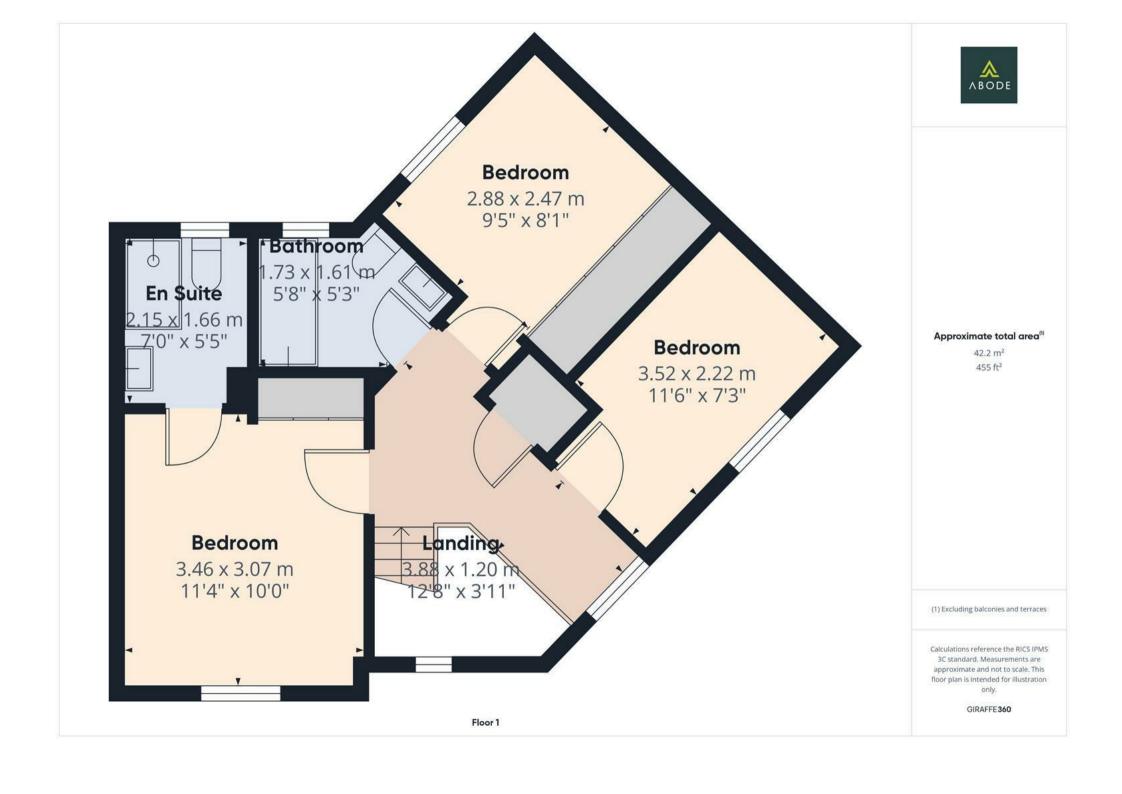

### FIRST FLOOR LANDING

Loft access, upvc double glazed window to the front and doors to -

### **BEDROOM I**

Wardrobes, radiator, upvc double glazed window and a door to the en suite.

# **EN SUITE**

Enclosed shower, low flush wc, wash hand basin and radiator.

## **BEDROOM 2**

Wardrobes, radiator, upvc double glazed window.

# **BEDROOM**

Upvc double glazed window and radiator.

# **BATHROOM**

Panel enclosed bath with a shower and shower screen, low flush wc, wash hand basin, chrome heated towel radiator and upvc double glazed window.