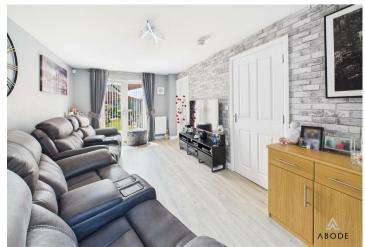

## **LOUNGE DINER**

Radiator, upvc double glazed window to the front and double doors onto the garden and a door to -