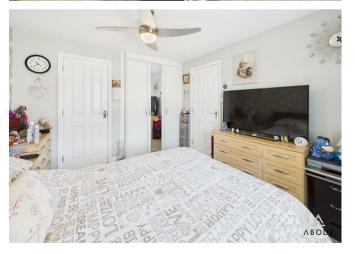

### **BEDROOM I**

Wardrobes, radiator, upvc double glazed window and a door to the en suite.

## **BEDROOM 2**

Wardrobes, radiator, upvc double glazed window.

# **BEDROOM**

Upvc double glazed window and radiator.