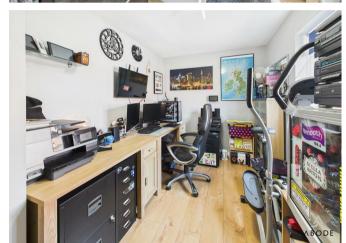

### FIRST FLOOR LANDING

Loft access, upvc double glazed window to the front and doors to -

### **BEDROOM I**

Wardrobes, radiator, upvc double glazed window and a door to the en suite.



# **EN SUITE**

Enclosed shower, low flush wc, wash hand basin and radiator.

## **BEDROOM 2**

Wardrobes, radiator, upvc double glazed window.





















# **BEDROOM**

Upvc double glazed window and radiator.

# **BATHROOM**

Panel enclosed bath with a shower and shower screen, low flush wc, wash hand basin, chrome heated towel radiator and upvc double glazed window.

# **OUTSIDE**

Front garden with artificial lawn and shrubs. Drive, electric roller door into the carport, also giving access to the rear garden. The rear garden offers a lawn, paved patio, flowering beds and a garden shed.