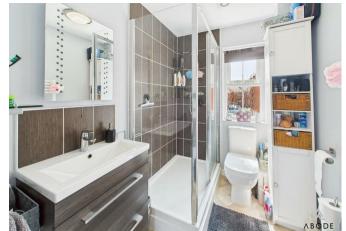

# **EN SUITE**

Enclosed shower, low flush wc, wash hand basin and radiator.

# **BATHROOM**

Panel enclosed bath with a shower and shower screen, low flush wc, wash hand basin, chrome heated towel radiator and upvc double glazed window.