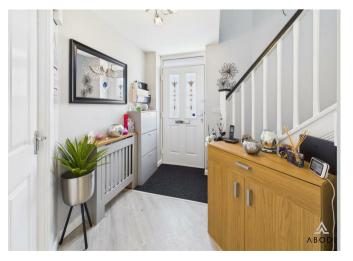

### HALL

Entrance door into the hall with stairs to the first floor, under stairs storage cupboard, radiator and doors to -