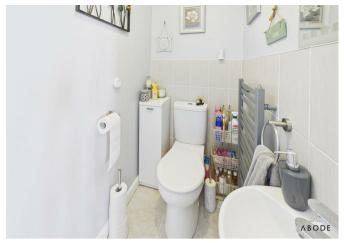

iator, upvc double glazed window to the front and double doors onto the garden and a door to -

### **DINING KITCHEN**

Fitted wall mounted, base and drawer units with work surfaces and a sink and drainer unit. Fitted electric oven with induction hob and an extractor hood, plumbing and space for a washing machine and dishwasher, space for a fridge and tumble dyer. Upvc double glazed window to the front and double doors onto the garden, radiator.

### FIRST FLOOR LANDING

Loft access, upvc double glazed window to the front and doors to -

### **BEDROOM I**

Wardrobes, radiator, upvc double glazed window and a door to the en suite.



# **EN SUITE**

Enclosed shower, low flush wc, wash hand basin and radiator.

## **BEDROOM 2**

Wardrobes, radiator, upvc double glazed window.





















# **BEDROOM**

Upvc double glazed window and radiator.

# **BATHROOM**

Panel enclosed bath with a shower and shower screen, low flush wc, wash hand basin, chrome heated towel radiator and upvc double glazed window.

# **OUTSIDE**

Front garden with artificial lawn and shrubs. Drive, electric roller door into the carport, also giving access to the rear garden. The rear garden offers a lawn, paved patio, flowering beds and a garden shed.