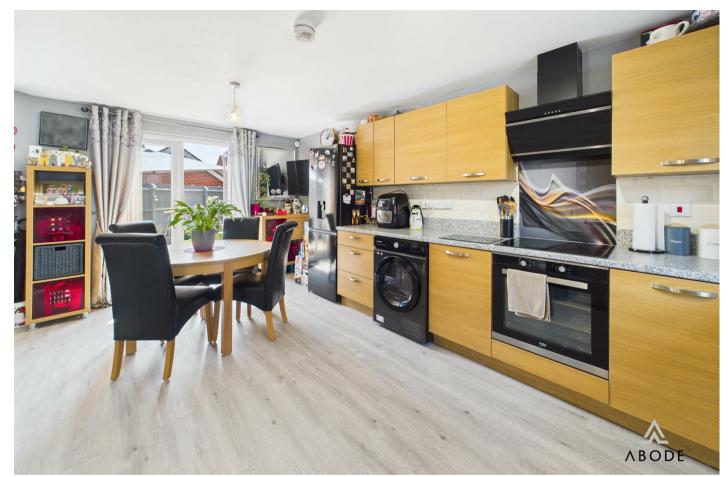

### **DINING KITCHEN**

Fitted wall mounted, base and drawer units with work surfaces and a sink and drainer unit. Fitted electric oven with induction hob and an extractor hood, plumbing and space for a washing machine and dishwasher, space for a fridge and tumble dyer. Upvc double glazed window to the front and double doors onto the garden, radiator.