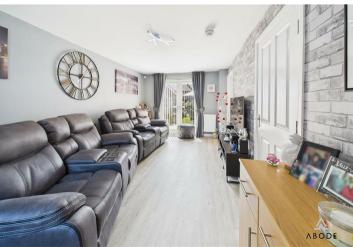

## **LOUNGE DINER**

Radiator, upvc double glazed window to the front and double doors onto the garden and a door to -