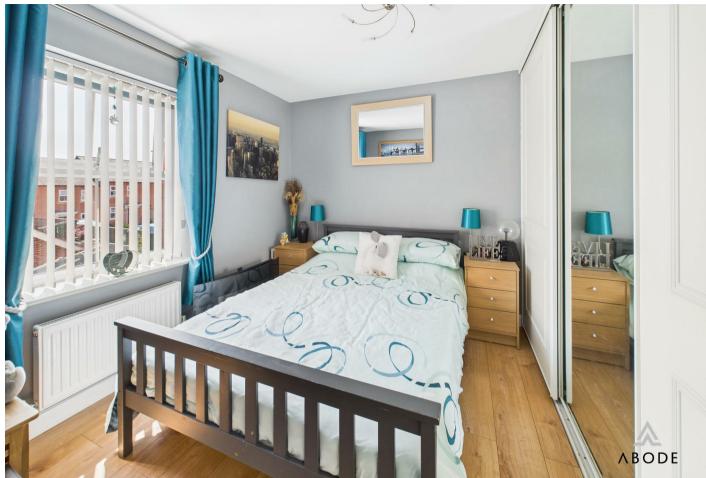

### **BEDROOM I**

Wardrobes, radiator, upvc double glazed window and a door to the en suite.

## **BEDROOM 2**

Wardrobes, radiator, upvc double glazed window.