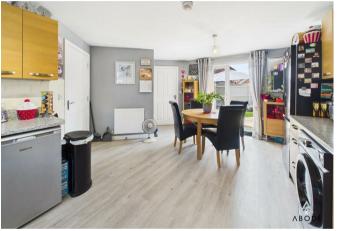

### **DINING KITCHEN**

Fitted wall mounted, base and drawer units with work surfaces and a sink and drainer unit. Fitted electric oven with induction hob and an extractor hood, plumbing and space for a washing machine and dishwasher, space for a fridge and tumble dyer. Upvc double glazed window to the front and double doors onto the garden, radiator.