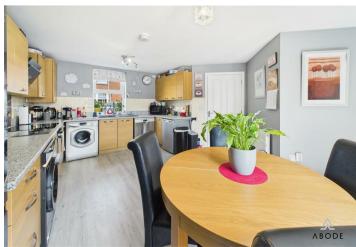

### **DINING KITCHEN**

Fitted wall mounted, base and drawer units with work surfaces and a sink and drainer unit. Fitted electric oven with induction hob and an extractor hood, plumbing and space for a washing machine and dishwasher, space for a fridge and tumble dyer. Upvc double glazed window to the front and double doors onto the garden, radiator.