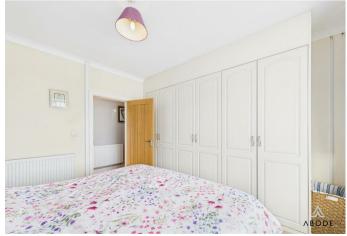

The property offers two generously sized double bedrooms. The main bedroom features a bay window overlooking the front elevation and a full wall of fitted wardrobes, while the second double bedroom also includes fitted sliding wardrobes and a front-facing window. The family shower room has been stylishly finished with full tiling, a modern corner shower cubicle with glazed screen, wash hand basin with vanity storage, low-level WC, wall-mounted cabinetry, and a stained double-glazed window to the side elevation.