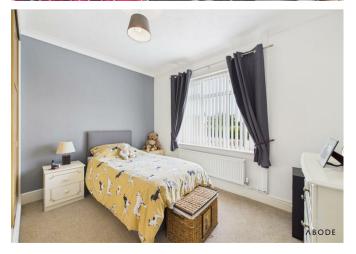

The property offers two generously sized double bedrooms. The main bedroom features a bay window overlooking the front elevation and a full wall of fitted wardrobes, while the second double bedroom also includes fitted sliding wardrobes and a front-facing window. The family shower room has been stylishly finished with full tiling, a modern corner shower cubicle with glazed screen, wash hand basin with vanity storage, low-level WC, wall-mounted cabinetry, and a stained double-glazed window to the side elevation.