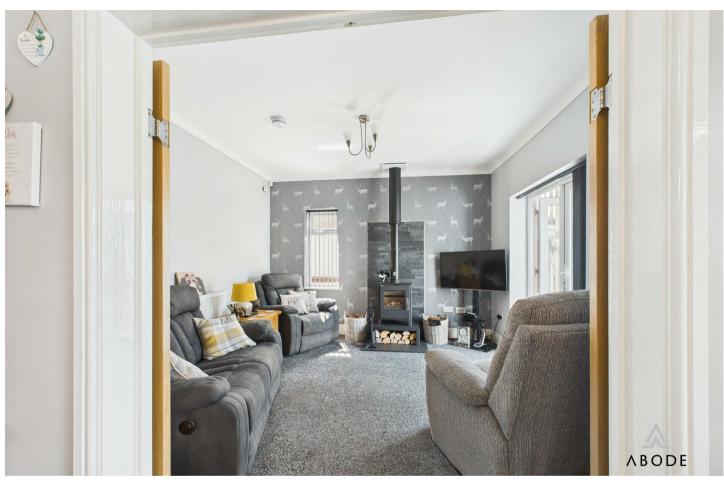

## Accommodation

**Ground Floor** 

The property is accessed via a front entrance door leading into a welcoming entrance hallway with a wood-effect floor, central heating radiator, and doors leading off to all main rooms. The living room is positioned at the heart of the home and features twin windows, a central fireplace with a wood-burning stove, and double doors opening through to a bright and airy conservatory with a glazed roof and French doors opening to the rear patio.