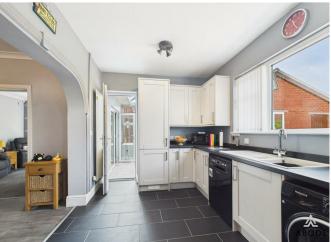

A set of glazed double doors leads from the living room into a spacious dining room with ample room for a dining suite and sideboard. This room flows openly into the kitchen, which has been fitted with a range of contemporary wall and base units with complementary work surfaces, a built-in oven and gas hob with extractor, and space and plumbing for a washing machine and dishwasher, and a large picture window overlooking the rear garden. A door from the kitchen leads out to the conservatory.