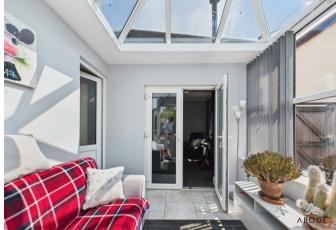

## Accommodation

**Ground Floor** 

The property is accessed via a front entrance door leading into a welcoming entrance hallway with a wood-effect floor, central heating radiator, and doors leading off to all main rooms. The living room is positioned at the heart of the home and features twin windows, a central fireplace with a wood-burning stove, and double doors opening through to a bright and airy conservatory with a glazed roof and French doors opening to the rear patio.