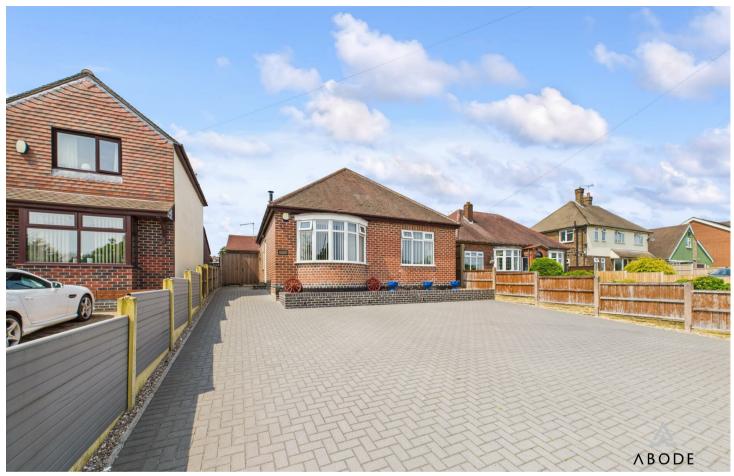

Tutbury Road, DEI3 0AL Asking Price £365,000

A beautifully presented two-bedroom detached bungalow occupying a generous plot in a highly popular area of Staffordshire. Offering spacious and well-maintained accommodation throughout, this superb home benefits from a modern kitchen and bathroom, two double bedrooms with built-in storage, a generous driveway providing ample off-street parking, a detached garage with additional storage, and an impressive landscaped rear garden with multiple seating areas and vegetable plots. Viewing is highly recommended.

## Outside

The front elevation offers a vast block-paved driveway providing parking for multiple vehicles, enclosed by fenced boundaries. A secure side gate gives access to the rear garden. The rear garden is a standout feature, designed for both entertaining and gardening, with a paved patio area perfect for outdoor seating. Beyond the patio, a long lawn stretches toward the rear boundary, flanked by mature planting beds and raised vegetable plots. There is also a greenhouse, shed, and a further seating area ideal for enjoying the afternoon sun. A detached garage with an