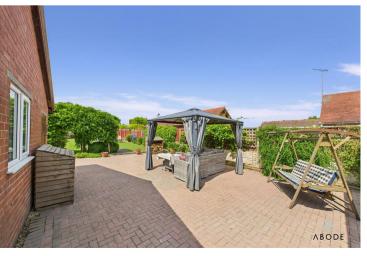

## Outside

The front elevation offers a vast block-paved driveway providing parking for multiple vehicles, enclosed by fenced boundaries. A secure side gate gives access to the rear garden. The rear garden is a standout feature, designed for both entertaining and gardening, with a paved patio area perfect for outdoor seating. Beyond the patio, a long lawn stretches toward the rear boundary, flanked by mature planting beds and raised vegetable plots. There is also a greenhouse, shed, and a further seating area ideal for enjoying the afternoon sun. A detached garage with an