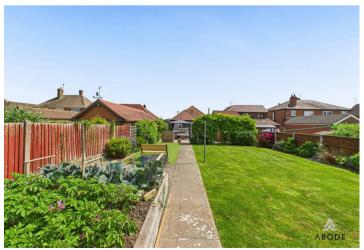

## Outside

The front elevation offers a vast block-paved driveway providing parking for multiple vehicles, enclosed by fenced boundaries. A secure side gate gives access to the rear garden. The rear garden is a standout feature, designed for both entertaining and gardening, with a paved patio area perfect for outdoor seating. Beyond the patio, a long lawn stretches toward the rear boundary, flanked by mature planting beds and raised vegetable plots. There is also a greenhouse, shed, and a further seating area ideal for enjoying the afternoon sun. A detached garage with an