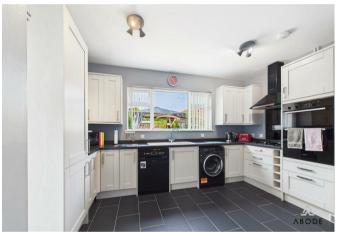

A set of glazed double doors leads from the living room into a spacious dining room with ample room for a dining suite and sideboard. This room flows openly into the kitchen, which has been fitted with a range of contemporary wall and base units with complementary work surfaces, a built-in oven and gas hob with extractor, and space and plumbing for a washing machine and dishwasher, and a large picture window overlooking the rear garden. A door from the kitchen leads out to the conservatory.