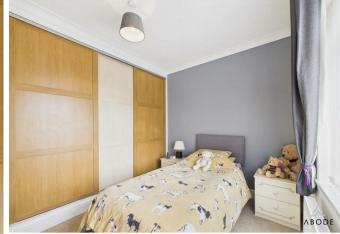

The property offers two generously sized double bedrooms. The main bedroom features a bay window overlooking the front elevation and a full wall of fitted wardrobes, while the second double bedroom also includes fitted sliding wardrobes and a front-facing window. The family shower room has been stylishly finished with full tiling, a modern corner shower cubicle with glazed screen, wash hand basin with vanity storage, low-level WC, wall-mounted cabinetry, and a stained double-glazed window to the side elevation.