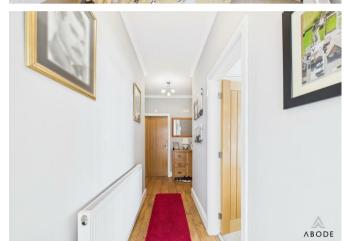

## Accommodation

**Ground Floor** 

The property is accessed via a front entrance door leading into a welcoming entrance hallway with a wood-effect floor, central heating radiator, and doors leading off to all main rooms. The living room is positioned at the heart of the home and features twin windows, a central fireplace with a wood-burning stove, and double doors opening through to a bright and airy conservatory with a glazed roof and French doors opening to the rear patio.