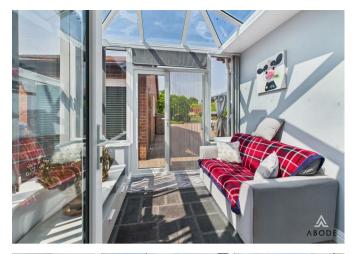

## Accommodation

**Ground Floor** 

The property is accessed via a front entrance door leading into a welcoming entrance hallway with a wood-effect floor, central heating radiator, and doors leading off to all main rooms. The living room is positioned at the heart of the home and features twin windows, a central fireplace with a wood-burning stove, and double doors opening through to a bright and airy conservatory with a glazed roof and French doors opening to the rear patio.