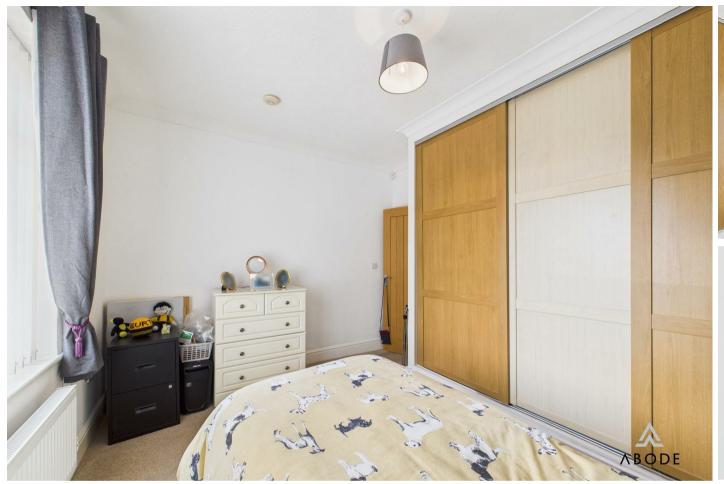

The property offers two generously sized double bedrooms. The main bedroom features a bay window overlooking the front elevation and a full wall of fitted wardrobes, while the second double bedroom also includes fitted sliding wardrobes and a front-facing window. The family shower room has been stylishly finished with full tiling, a modern corner shower cubicle with glazed screen, wash hand basin with vanity storage, low-level WC, wall-mounted cabinetry, and a stained double-glazed window to the side elevation.