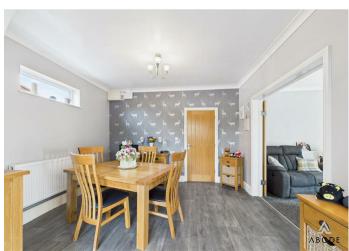

A set of glazed double doors leads from the living room into a spacious dining room with ample room for a dining suite and sideboard. This room flows openly into the kitchen, which has been fitted with a range of contemporary wall and base units with complementary work surfaces, a built-in oven and gas hob with extractor, and space and plumbing for a washing machine and dishwasher, and a large picture window overlooking the rear garden. A door from the kitchen leads out to the conservatory.