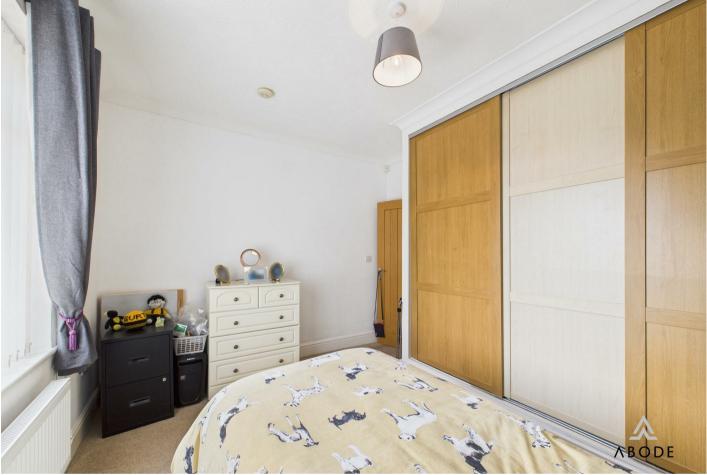

The property offers two generously sized double bedrooms. The main bedroom features a bay window overlooking the front elevation and a full wall of fitted wardrobes, while the second double bedroom also includes fitted sliding wardrobes and a front-facing window. The family shower room has been stylishly finished with full tiling, a modern corner shower cubicle with glazed screen, wash hand basin with vanity storage, low-level WC, wall-mounted cabinetry, and a stained double-glazed window to the side elevation.