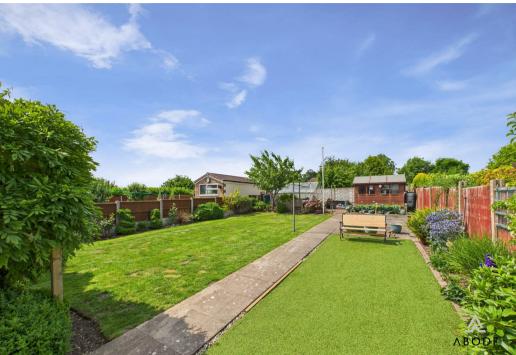

## Outside

The front elevation offers a vast block-paved driveway providing parking for multiple vehicles, enclosed by fenced boundaries. A secure side gate gives access to the rear garden. The rear garden is a standout feature, designed for both entertaining and gardening, with a paved patio area perfect for outdoor seating. Beyond the patio, a long lawn stretches toward the rear boundary, flanked by mature planting beds and raised vegetable plots. There is also a greenhouse, shed, and a further seating area ideal for enjoying the afternoon sun. A detached garage with an

additional store provides excellent external storage and workshop potential.