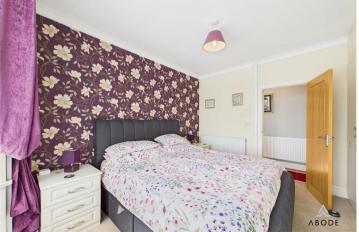

The property offers two generously sized double bedrooms. The main bedroom features a bay window overlooking the front elevation and a full wall of fitted wardrobes, while the second double bedroom also includes fitted sliding wardrobes and a front-facing window. The family shower room has been stylishly finished with full tiling, a modern corner shower cubicle with glazed screen, wash hand basin with vanity storage, low-level WC, wall-mounted cabinetry, and a stained double-glazed window to the side elevation.