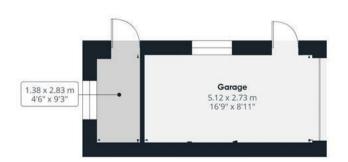

## Outside

The front elevation offers a vast block-paved driveway providing parking for multiple vehicles, enclosed by fenced boundaries. A secure side gate gives access to the rear garden. The rear garden is a standout feature, designed for both entertaining and gardening, with a paved patio area perfect for outdoor seating. Beyond the patio, a long lawn stretches toward the rear boundary, flanked by mature planting beds and raised vegetable plots. There is also a greenhouse, shed, and a further seating area ideal for enjoying the afternoon sun. A detached garage with an

additional store provides excellent external storage and workshop potential.

## Approximate total area<sup>(1)</sup>

98 m<sup>2</sup> 1054 ft<sup>2</sup>

(1) Excluding balconies and terraces

Calculations reference the RICS IPMS 3C standard. Measurements are approximate and not to scale. This floor plan is intended for illustration only.