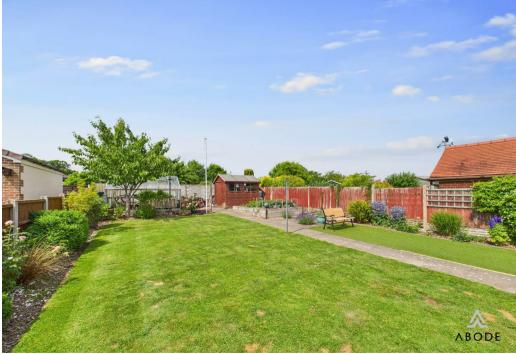

## Outside

The front elevation offers a vast block-paved driveway providing parking for multiple vehicles, enclosed by fenced boundaries. A secure side gate gives access to the rear garden. The rear garden is a standout feature, designed for both entertaining and gardening, with a paved patio area perfect for outdoor seating. Beyond the patio, a long lawn stretches toward the rear boundary, flanked by mature planting beds and raised vegetable plots. There is also a greenhouse, shed, and a further seating area ideal for enjoying the afternoon sun. A detached garage with an

additional store provides excellent external storage and workshop potential.