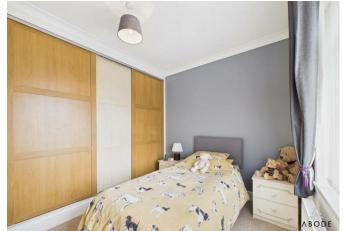

The property offers two generously sized double bedrooms. The main bedroom features a bay window overlooking the front elevation and a full wall of fitted wardrobes, while the second double bedroom also includes fitted sliding wardrobes and a front-facing window. The family shower room has been stylishly finished with full tiling, a modern corner shower cubicle with glazed screen, wash hand basin with vanity storage, low-level WC, wall-mounted cabinetry, and a stained double-glazed window to the side elevation.