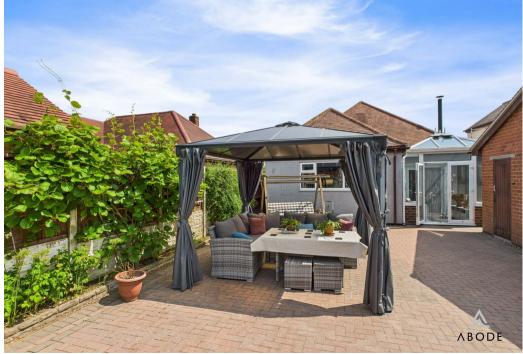

## Outside

The front elevation offers a vast block-paved driveway providing parking for multiple vehicles, enclosed by fenced boundaries. A secure side gate gives access to the rear garden. The rear garden is a standout feature, designed for both entertaining and gardening, with a paved patio area perfect for outdoor seating. Beyond the patio, a long lawn stretches toward the rear boundary, flanked by mature planting beds and raised vegetable plots. There is also a greenhouse, shed, and a further seating area ideal for enjoying the afternoon sun. A detached garage with an

additional store provides excellent external storage and workshop potential.