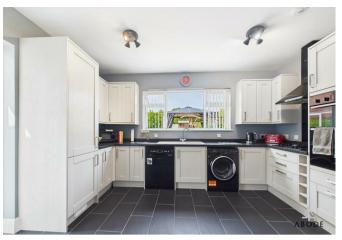

A set of glazed double doors leads from the living room into a spacious dining room with ample room for a dining suite and sideboard. This room flows openly into the kitchen, which has been fitted with a range of contemporary wall and base units with complementary work surfaces, a built-in oven and gas hob with extractor, and space and plumbing for a washing machine and dishwasher, and a large picture window overlooking the rear garden. A door from the kitchen leads out to the conservatory.