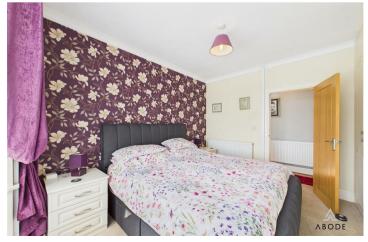

The property offers two generously sized double bedrooms. The main bedroom features a bay window overlooking the front elevation and a full wall of fitted wardrobes, while the second double bedroom also includes fitted sliding wardrobes and a front-facing window. The family shower room has been stylishly finished with full tiling, a modern corner shower cubicle with glazed screen, wash hand basin with vanity storage, low-level WC, wall-mounted cabinetry, and a stained double-glazed window to the side elevation.