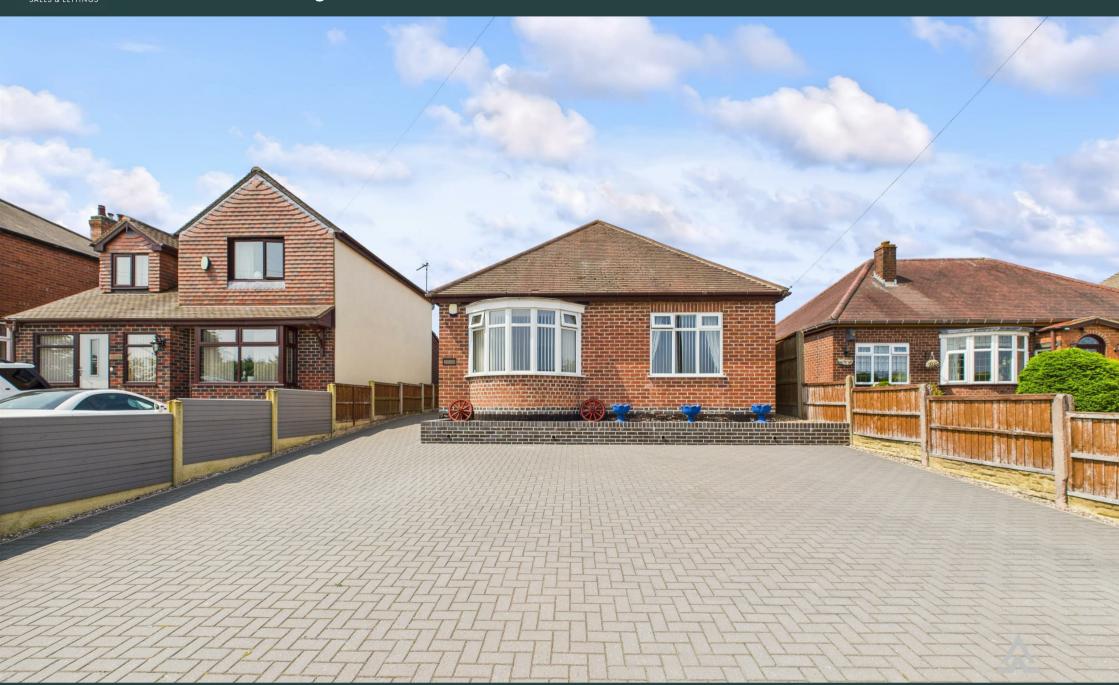

Tutbury Road, DEI3 0AL Asking Price £365,000

A beautifully presented two-bedroom detached bungalow occupying a generous plot in a highly popular area of Staffordshire. Offering spacious and well-maintained accommodation throughout, this superb home benefits from a modern kitchen and bathroom, two double bedrooms with built-in storage, a generous driveway providing ample off-street parking, a detached garage with additional storage, and an impressive landscaped rear garden with multiple seating areas and vegetable plots. Viewing is highly recommended.

## Outside

The front elevation offers a vast block-paved driveway providing parking for multiple vehicles, enclosed by fenced boundaries. A secure side gate gives access to the rear garden. The rear garden is a standout feature, designed for both entertaining and gardening, with a paved patio area perfect for outdoor seating. Beyond the patio, a long lawn stretches toward the rear boundary, flanked by mature planting beds and raised vegetable plots. There is also a greenhouse, shed, and a further seating area ideal for enjoying the afternoon sun. A detached garage with an