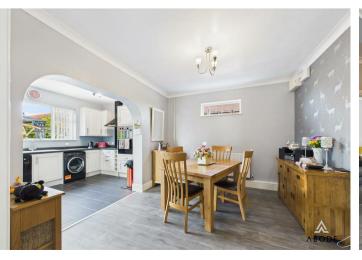

A set of glazed double doors leads from the living room into a spacious dining room with ample room for a dining suite and sideboard. This room flows openly into the kitchen, which has been fitted with a range of contemporary wall and base units with complementary work surfaces, a built-in oven and gas hob with extractor, and space and plumbing for a washing machine and dishwasher, and a large picture window overlooking the rear garden. A door from the kitchen leads out to the conservatory.