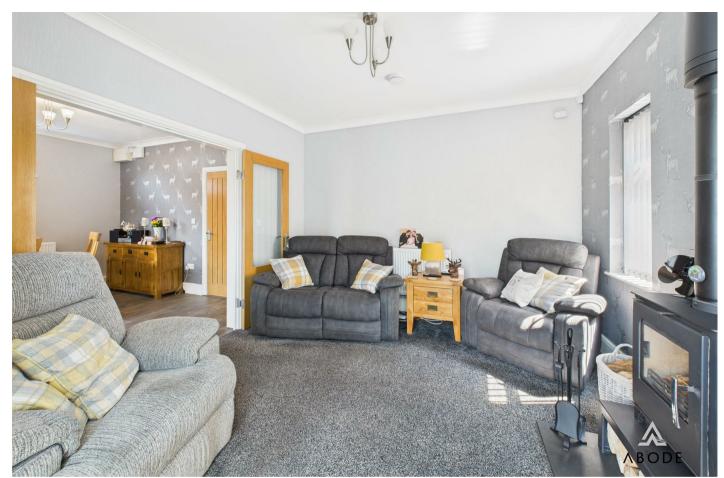

## Accommodation

**Ground Floor** 

The property is accessed via a front entrance door leading into a welcoming entrance hallway with a wood-effect floor, central heating radiator, and doors leading off to all main rooms. The living room is positioned at the heart of the home and features twin windows, a central fireplace with a wood-burning stove, and double doors opening through to a bright and airy conservatory with a glazed roof and French doors opening to the rear patio.