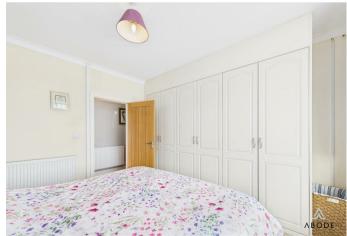

The property offers two generously sized double bedrooms. The main bedroom features a bay window overlooking the front elevation and a full wall of fitted wardrobes, while the second double bedroom also includes fitted sliding wardrobes and a front-facing window. The family shower room has been stylishly finished with full tiling, a modern corner shower cubicle with glazed screen, wash hand basin with vanity storage, low-level WC, wall-mounted cabinetry, and a stained double-glazed window to the side elevation.