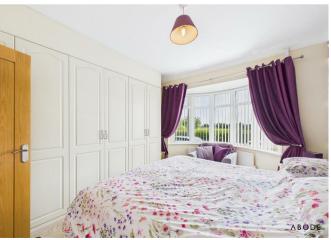

The property offers two generously sized double bedrooms. The main bedroom features a bay window overlooking the front elevation and a full wall of fitted wardrobes, while the second double bedroom also includes fitted sliding wardrobes and a front-facing window. The family shower room has been stylishly finished with full tiling, a modern corner shower cubicle with glazed screen, wash hand basin with vanity storage, low-level WC, wall-mounted cabinetry, and a stained double-glazed window to the side elevation.