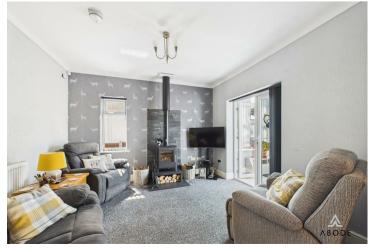

## Accommodation

**Ground Floor** 

The property is accessed via a front entrance door leading into a welcoming entrance hallway with a wood-effect floor, central heating radiator, and doors leading off to all main rooms. The living room is positioned at the heart of the home and features twin windows, a central fireplace with a wood-burning stove, and double doors opening through to a bright and airy conservatory with a glazed roof and French doors opening to the rear patio.