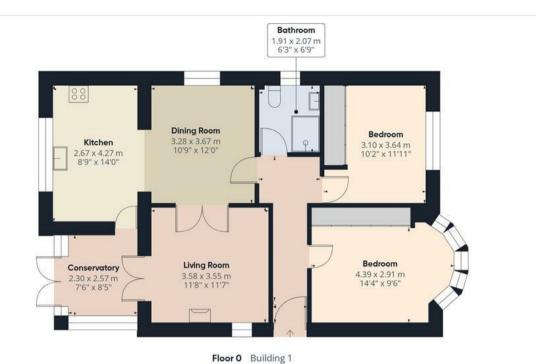

## Approximate total area<sup>(1)</sup>

98 m<sup>2</sup> 1054 ft<sup>2</sup>

(1) Excluding balconies and terraces

Calculations reference the RICS IPMS 3C standard. Measurements are approximate and not to scale. This floor plan is intended for illustration only.