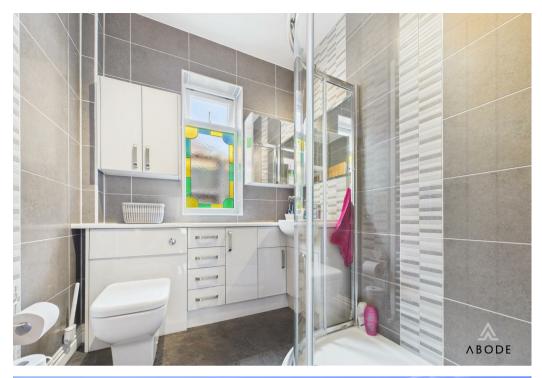

The property offers two generously sized double bedrooms. The main bedroom features a bay window overlooking the front elevation and a full wall of fitted wardrobes, while the second double bedroom also includes fitted sliding wardrobes and a front-facing window. The family shower room has been stylishly finished with full tiling, a modern corner shower cubicle with glazed screen, wash hand basin with vanity storage, low-level WC, wall-mounted cabinetry, and a stained double-glazed window to the side elevation.