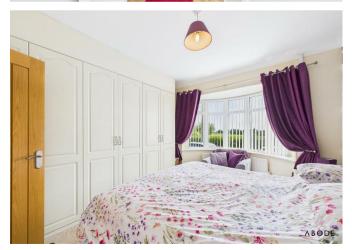

The property offers two generously sized double bedrooms. The main bedroom features a bay window overlooking the front elevation and a full wall of fitted wardrobes, while the second double bedroom also includes fitted sliding wardrobes and a front-facing window. The family shower room has been stylishly finished with full tiling, a modern corner shower cubicle with glazed screen, wash hand basin with vanity storage, low-level WC, wall-mounted cabinetry, and a stained double-glazed window to the side elevation.