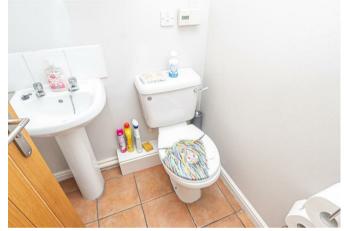

irs to the first floor..

#### KITCHEN DINER

Fitted units with work surfaces and breakfast bar, sink and drainer unit. Appliance spaces, radiator, upvc double glazed window onto the garden and doors into the conservatory.

### **CONSERVATORY**

Upvc double glazed windows and doors onto the garden.

#### FIRST FLOOR LANDING

Upvc double glazed window and doors to -

#### **BEDROOM I**

Upvc double glazed windows and radiator.

#### **BEDROOM 2**

Upvc double glazed windows and radiator.

#### BEDROOM 3

Upvc double glazed windows and radiator.

## **BATHROOM**

Panel enclosed bath with a shower and shower screen, low flush wc, wash hand basin, radiator and upvc double glazed window.

# **OUTSIDE**



Drive and a single garage. Enclosed rear garden offering a lawn and seating areas.