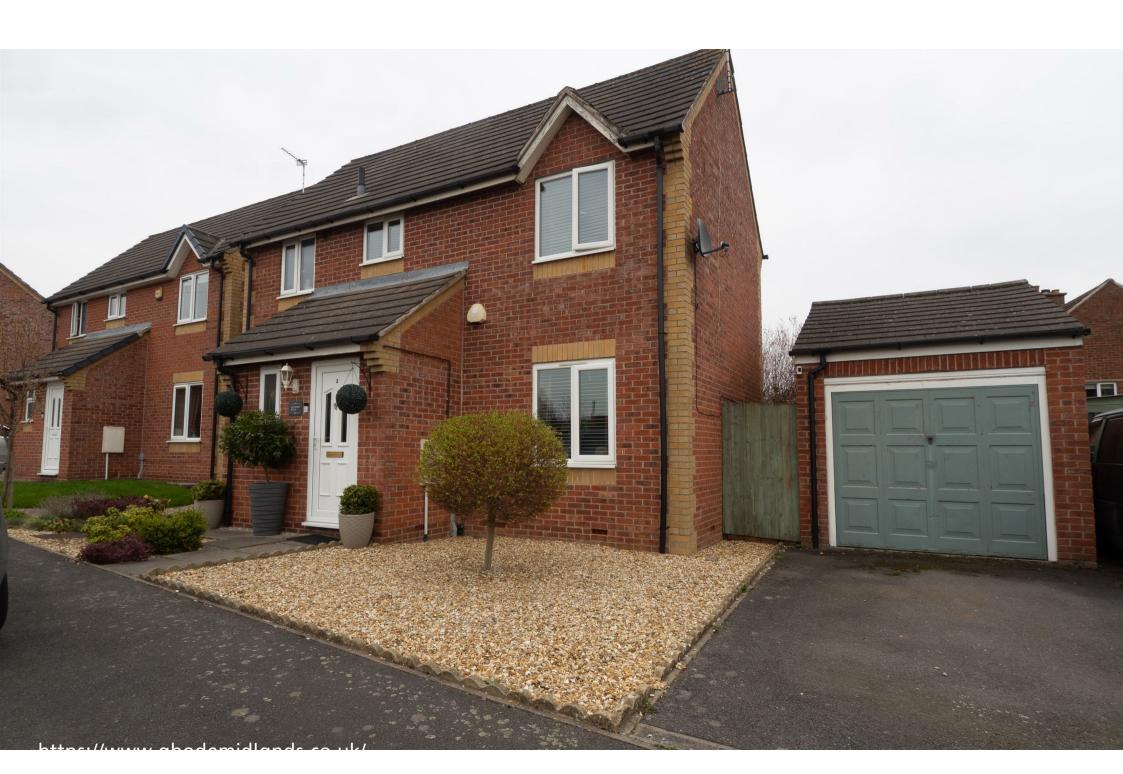

\*\*\*\* GOOD SIZE PLOT \*\*\*\* Modern detached property offering a hall and guest cloakroom, lounge, fitted kitchen diner and conservatory. Three first floor bedrooms and a bathroom, enclosed garden, drive and garage. Offered for sale with no upward chain.

# **OUTSIDE**

Drive and a single garage. Enclosed rear garden offering a lawn and seating areas.