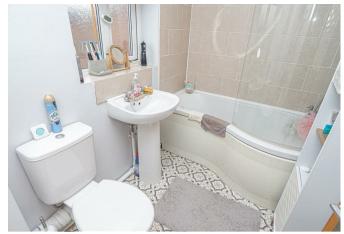

## **BATHROOM**

Panel enclosed bath with a shower and shower screen, low flush wc, wash hand basin, radiator and upvc double glazed window.