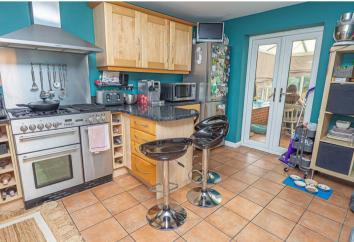

#### KITCHEN DINER

Fitted units with work surfaces and breakfast bar, sink and drainer unit. Appliance spaces, radiator, upvc double glazed window onto the garden and doors into the conservatory.

### **CONSERVATORY**

Upvc double glazed windows and doors onto the garden.