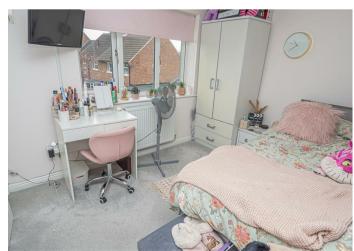

s to the first floor..

#### KITCHEN DINER

Fitted units with work surfaces and breakfast bar, sink and drainer unit. Appliance spaces, radiator, upvc double glazed window onto the garden and doors into the conservatory.

### **CONSERVATORY**

Upvc double glazed windows and doors onto the garden.

#### FIRST FLOOR LANDING

Upvc double glazed window and doors to -

#### **BEDROOM I**

Upvc double glazed windows and radiator.

#### **BEDROOM 2**

Upvc double glazed windows and radiator.

#### BEDROOM 3

Upvc double glazed windows and radiator.

## **BATHROOM**

Panel enclosed bath with a shower and shower screen, low flush wc, wash hand basin, radiator and upvc double glazed window.

# **OUTSIDE**



Drive and a single garage. Enclosed rear garden offering a lawn and seating areas.