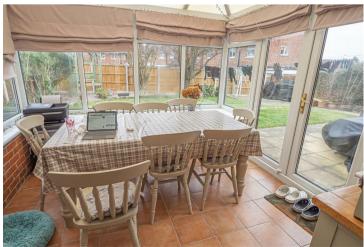

nd stairs to the first floor..

#### KITCHEN DINER

Fitted units with work surfaces and breakfast bar, sink and drainer unit. Appliance spaces, radiator, upvc double glazed window onto the garden and doors into the conservatory.

### **CONSERVATORY**

Upvc double glazed windows and doors onto the garden.

#### FIRST FLOOR LANDING

Upvc double glazed window and doors to -

#### **BEDROOM I**

Upvc double glazed windows and radiator.

#### **BEDROOM 2**

Upvc double glazed windows and radiator.

#### BEDROOM 3

Upvc double glazed windows and radiator.

## **BATHROOM**

Panel enclosed bath with a shower and shower screen, low flush wc, wash hand basin, radiator and upvc double glazed window.

# **OUTSIDE**



Drive and a single garage. Enclosed rear garden offering a lawn and seating areas.