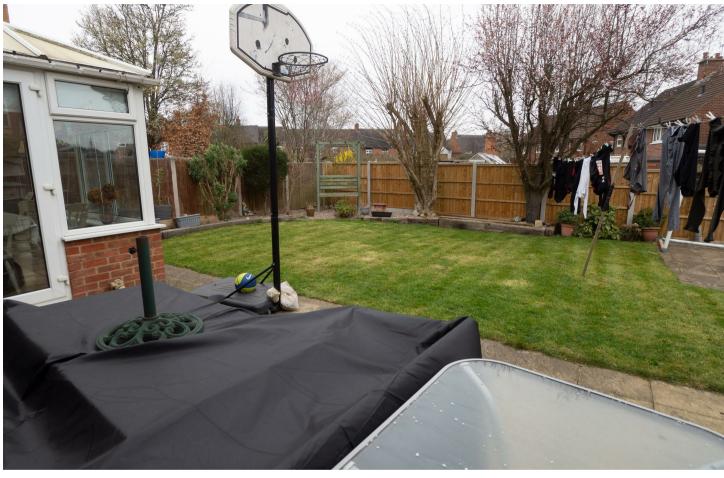

# **OUTSIDE**

Drive and a single garage. Enclosed rear garden offering a lawn and seating areas.