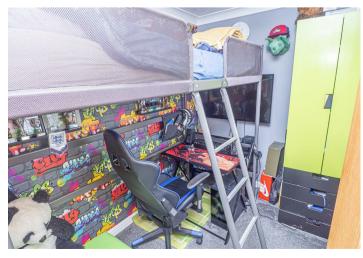

to the first floor..

#### KITCHEN DINER

Fitted units with work surfaces and breakfast bar, sink and drainer unit. Appliance spaces, radiator, upvc double glazed window onto the garden and doors into the conservatory.

### **CONSERVATORY**

Upvc double glazed windows and doors onto the garden.

#### FIRST FLOOR LANDING

Upvc double glazed window and doors to -

#### **BEDROOM I**

Upvc double glazed windows and radiator.

#### **BEDROOM 2**

Upvc double glazed windows and radiator.

#### BEDROOM 3

Upvc double glazed windows and radiator.

## **BATHROOM**

Panel enclosed bath with a shower and shower screen, low flush wc, wash hand basin, radiator and upvc double glazed window.

# **OUTSIDE**



Drive and a single garage. Enclosed rear garden offering a lawn and seating areas.