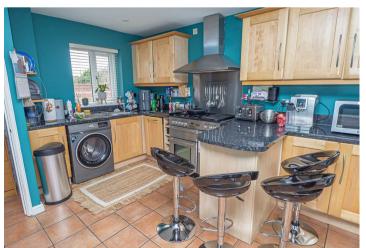

#### KITCHEN DINER

Fitted units with work surfaces and breakfast bar, sink and drainer unit. Appliance spaces, radiator, upvc double glazed window onto the garden and doors into the conservatory.