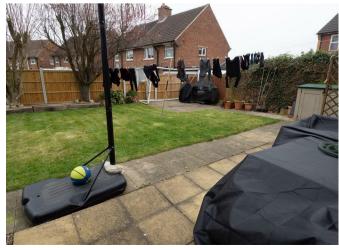

# **OUTSIDE**

Drive and a single garage. Enclosed rear garden offering a lawn and seating areas.