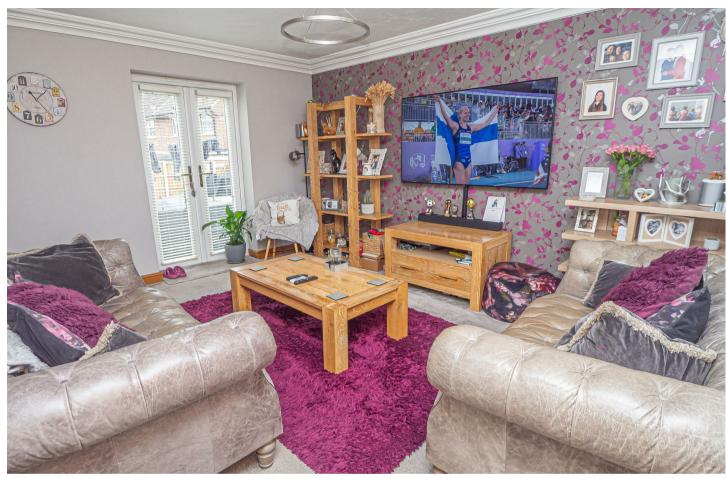

## LOUNGE

French doors lead out to the rear garden, window to front, door to the kitchen diner, radiator and stairs to the first floor..