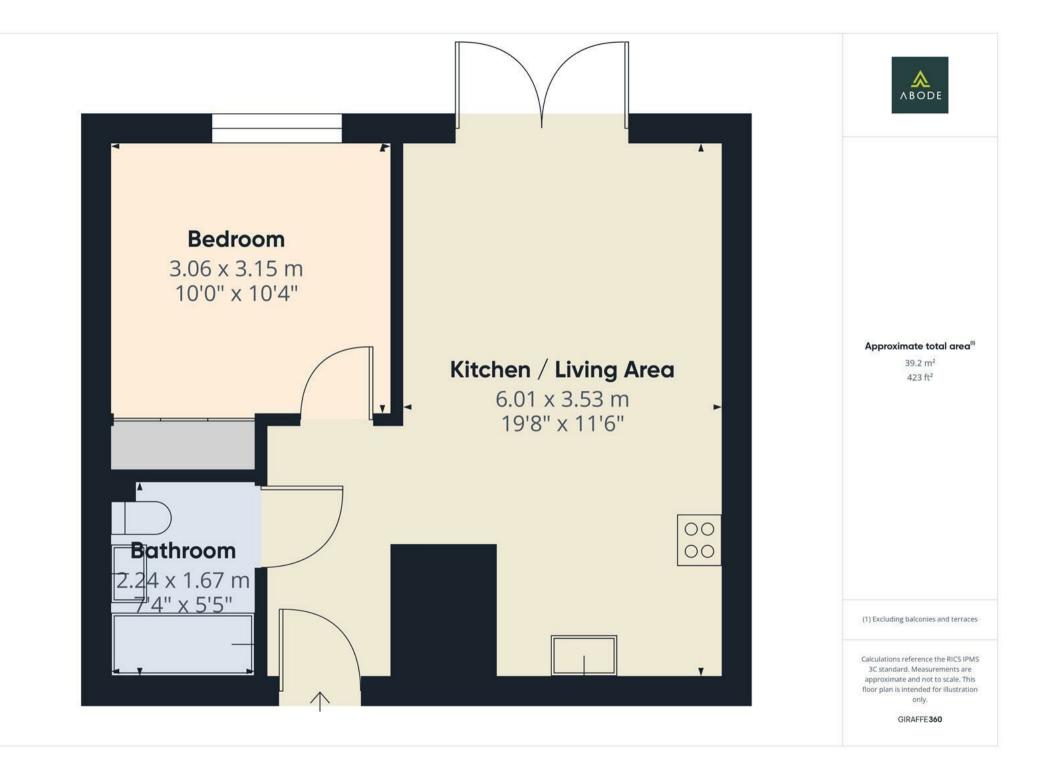

\*\*\*\* PRIVATE PATIO AREA \*\*\*\*Welcome to this charming one-bedroom lower floor apartment located at Erasmus Drive in the vibrant city of Derby. This delightful property is ideally situated just a stone's throw away from Derby City Centre, offering you the perfect blend of convenience and comfort. with no upward chain. Open plan living with fitted kitchen, dining area and sitting room with doors onto the patio. Double bedroom and a bathroom. Do not miss the chance to make this lovely apartment your new home. Contact us today to arrange a viewing on 01332 331010