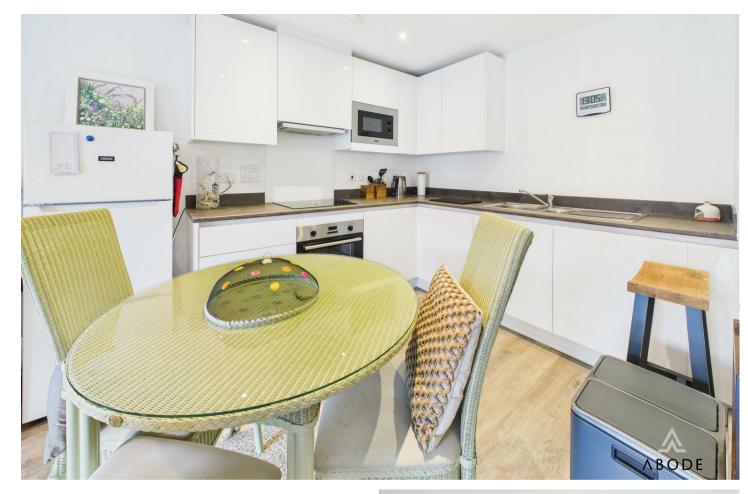

\*\*\*\* PRIVATE PATIO AREA \*\*\*\*Welcome to this charming one-bedroom lower floor apartment located at Erasmus Drive in the vibrant city of Derby. This delightful property is ideally situated just a stone's throw away from Derby City Centre, offering you the perfect blend of convenience and comfort. with no upward chain. Open plan living with fitted kitchen, dining area and sitting room with doors onto the patio. Double bedroom and a bathroom. Do not miss the chance to make this lovely apartment your new home. Contact us today to arrange a viewing on 01332 331010