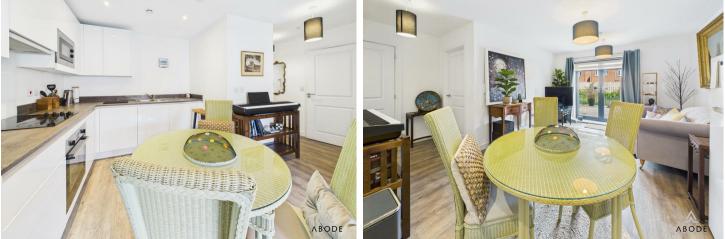

\*\*\*\* PRIVATE PATIO AREA \*\*\*\*Welcome to this charming one-bedroom lower floor apartment located at Erasmus Drive in the vibrant city of Derby. This delightful property is ideally situated just a stone's throw away from Derby City Centre, offering you the perfect blend of convenience and comfort. with no upward chain. Open plan living with fitted kitchen, dining area and sitting room with doors onto the patio. Double bedroom and a bathroom. Do not miss the chance to make this lovely apartment your new home. Contact us today to arrange a viewing on 01332 331010