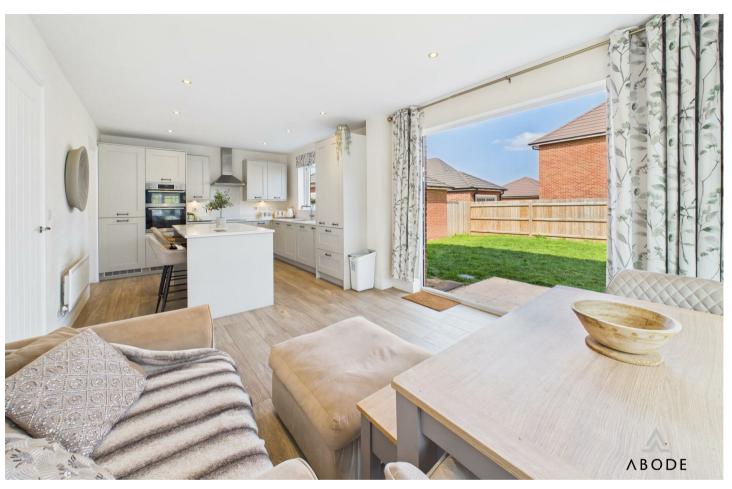

### LIVING & DINING KITCHEN

Fitted wall mounted, base and drawer units with Quartz work surfaces and island. Fitted electric double oven and hob with extractor, integrated dishwasher and fridge freezer. Upvc double glazed windows and bi-fold doors onto the garden, sink unit, radiator and door to -

### **UTILITY ROOM**

Matching units and Quartz work surfaces, plumbing and space for a washing machine, space for a tumble dryer, radiator and uvpc double glazed window.