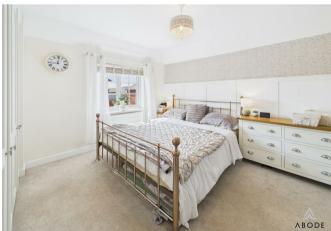

rawer units with Quartz work surfaces and island. Fitted electric double oven and hob with extractor, integrated dishwasher and fridge freezer. Upvc double glazed windows and bi-fold doors onto the garden, sink unit, radiator and door to -

### **UTILITY ROOM**

Matching units and Quartz work surfaces, plumbing and space for a washing machine, space for a tumble dryer, radiator and uvpc double glazed window.

### FIRST FLOOR LANDING

Upvc double glazed window to the front, radiator, airing cupboard and loft access.

### **BEDROOM I**

Wardrobes, radiator and upvc double glazed window.



# **EN SUITE**

Double shower, low flush wc, wash hand basin, chrome heated towel radaitor and upvc double glazed window.

## BEDROOM 2

Wardrobes, radiator and upvc double glazed window.





















## **BEDROOM 3**

Wardrobes, radiator and upvc double glazed window.

## **BEDROOM 4**

Radiator and upvc double glazed window.

## **BATHROOM**

Panel enclosed bath with shower and shower screen, low flush wc, wash hand basin, chrome heated towel radiator and uvpc double glazed window.

## **OUTSIDE**

Lovely position offering ample parking to the front, round to a long drive and single garage. Front lawn perfect for a seating area, enclosed rear garden with lawn and patio.