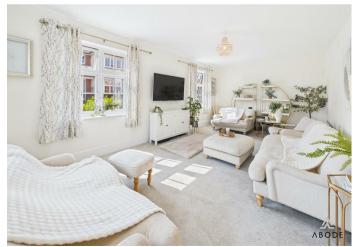

se and drawer units with Quartz work surfaces and island. Fitted electric double oven and hob with extractor, integrated dishwasher and fridge freezer. Upvc double glazed windows and bi-fold doors onto the garden, sink unit, radiator and door to -

### **UTILITY ROOM**

Matching units and Quartz work surfaces, plumbing and space for a washing machine, space for a tumble dryer, radiator and uvpc double glazed window.

### FIRST FLOOR LANDING

Upvc double glazed window to the front, radiator, airing cupboard and loft access.

### **BEDROOM I**

Wardrobes, radiator and upvc double glazed window.



# **EN SUITE**

Double shower, low flush wc, wash hand basin, chrome heated towel radaitor and upvc double glazed window.

## BEDROOM 2

Wardrobes, radiator and upvc double glazed window.





















## **BEDROOM 3**

Wardrobes, radiator and upvc double glazed window.

## **BEDROOM 4**

Radiator and upvc double glazed window.

## **BATHROOM**

Panel enclosed bath with shower and shower screen, low flush wc, wash hand basin, chrome heated towel radiator and uvpc double glazed window.

## **OUTSIDE**

Lovely position offering ample parking to the front, round to a long drive and single garage. Front lawn perfect for a seating area, enclosed rear garden with lawn and patio.