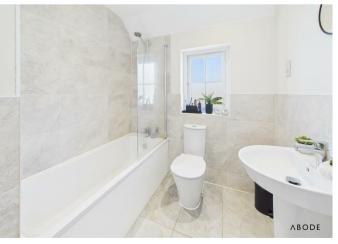

## **BATHROOM**

Panel enclosed bath with shower and shower screen, low flush wc, wash hand basin, chrome heated towel radiator and uvpc double glazed window.