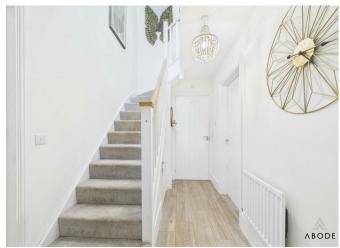

### HALL

Entrance door into the hall with stairs to the first floor, radiator, under stairs storage cupboard and doors to -