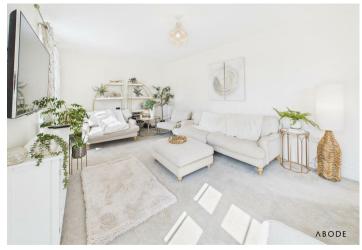

### LIVING & DINING KITCHEN

Fitted wall mounted, base and drawer units with Quartz work surfaces and island. Fitted electric double oven and hob with extractor, integrated dishwasher and fridge freezer. Upvc double glazed windows and bi-fold doors onto the garden, sink unit, radiator and door to -