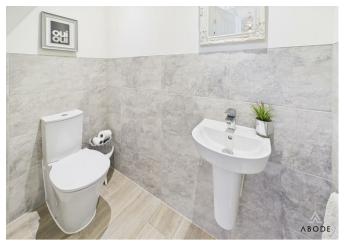

drawer units with Quartz work surfaces and island. Fitted electric double oven and hob with extractor, integrated dishwasher and fridge freezer. Upvc double glazed windows and bi-fold doors onto the garden, sink unit, radiator and door to -

### **UTILITY ROOM**

Matching units and Quartz work surfaces, plumbing and space for a washing machine, space for a tumble dryer, radiator and uvpc double glazed window.

### FIRST FLOOR LANDING

Upvc double glazed window to the front, radiator, airing cupboard and loft access.

### **BEDROOM I**

Wardrobes, radiator and upvc double glazed window.



# **EN SUITE**

Double shower, low flush wc, wash hand basin, chrome heated towel radaitor and upvc double glazed window.

## BEDROOM 2

Wardrobes, radiator and upvc double glazed window.





















## **BEDROOM 3**

Wardrobes, radiator and upvc double glazed window.

## **BEDROOM 4**

Radiator and upvc double glazed window.

## **BATHROOM**

Panel enclosed bath with shower and shower screen, low flush wc, wash hand basin, chrome heated towel radiator and uvpc double glazed window.

## **OUTSIDE**

Lovely position offering ample parking to the front, round to a long drive and single garage. Front lawn perfect for a seating area, enclosed rear garden with lawn and patio.