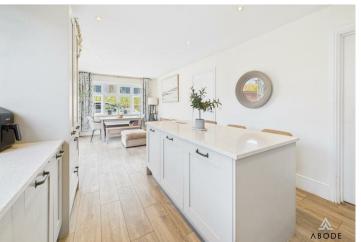

### LIVING & DINING KITCHEN

Fitted wall mounted, base and drawer units with Quartz work surfaces and island. Fitted electric double oven and hob with extractor, integrated dishwasher and fridge freezer. Upvc double glazed windows and bi-fold doors onto the garden, sink unit, radiator and door to -