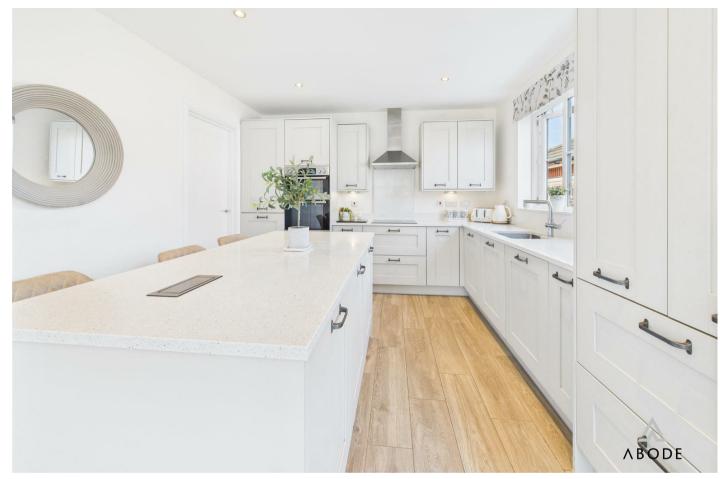

### LIVING & DINING KITCHEN

Fitted wall mounted, base and drawer units with Quartz work surfaces and island. Fitted electric double oven and hob with extractor, integrated dishwasher and fridge freezer. Upvc double glazed windows and bi-fold doors onto the garden, sink unit, radiator and door to -