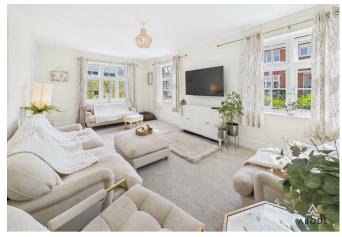

, base and drawer units with Quartz work surfaces and island. Fitted electric double oven and hob with extractor, integrated dishwasher and fridge freezer. Upvc double glazed windows and bi-fold doors onto the garden, sink unit, radiator and door to -

### **UTILITY ROOM**

Matching units and Quartz work surfaces, plumbing and space for a washing machine, space for a tumble dryer, radiator and uvpc double glazed window.

### FIRST FLOOR LANDING

Upvc double glazed window to the front, radiator, airing cupboard and loft access.

### **BEDROOM I**

Wardrobes, radiator and upvc double glazed window.



# **EN SUITE**

Double shower, low flush wc, wash hand basin, chrome heated towel radaitor and upvc double glazed window.

## BEDROOM 2

Wardrobes, radiator and upvc double glazed window.





















## **BEDROOM 3**

Wardrobes, radiator and upvc double glazed window.

## **BEDROOM 4**

Radiator and upvc double glazed window.

## **BATHROOM**

Panel enclosed bath with shower and shower screen, low flush wc, wash hand basin, chrome heated towel radiator and uvpc double glazed window.

## **OUTSIDE**

Lovely position offering ample parking to the front, round to a long drive and single garage. Front lawn perfect for a seating area, enclosed rear garden with lawn and patio.