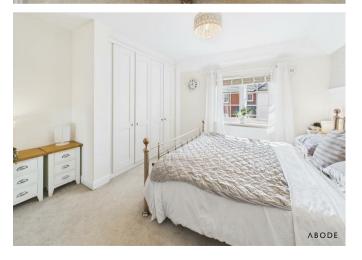

## BEDROOM 2

Wardrobes, radiator and upvc double glazed window.

## **BEDROOM 3**

Wardrobes, radiator and upvc double glazed window.