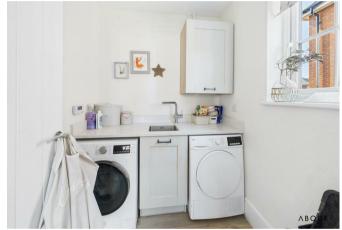

### **UTILITY ROOM**

Matching units and Quartz work surfaces, plumbing and space for a washing machine, space for a tumble dryer, radiator and uvpc double glazed window.