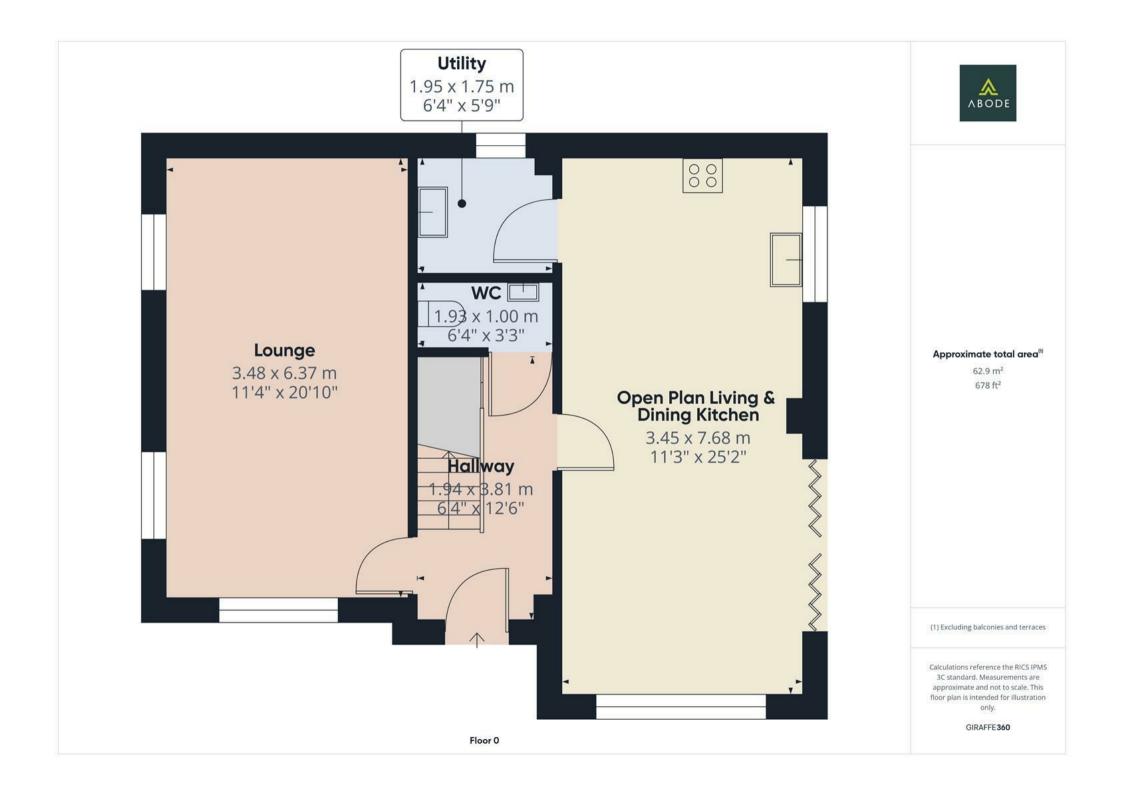

### HALL

Entrance door into the hall with stairs to the first floor, radiator, under stairs storage cupboard and doors to -

### **CLOAKROOM**

Low flush wc, wash hand basin, radiator.

### LOUNGE

Three upvc double glazed windows and radiator.

### LIVING & DINING KITCHEN

Fitted wall mounted, base and drawer units with Quartz work surfaces and island. Fitted electric double oven and hob with extractor, integrated dishwasher and fridge freezer. Upvc double glazed windows and bi-fold doors onto the garden, sink unit, radiator and door to -

### **UTILITY ROOM**

Matching units and Quartz work surfaces, plumbing and space for a washing machine, space for a tumble dryer, radiator and uvpc double glazed window.