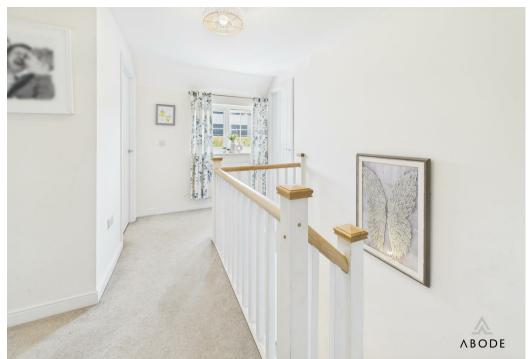

### FIRST FLOOR LANDING

Upvc double glazed window to the front, radiator, airing cupboard and loft access.