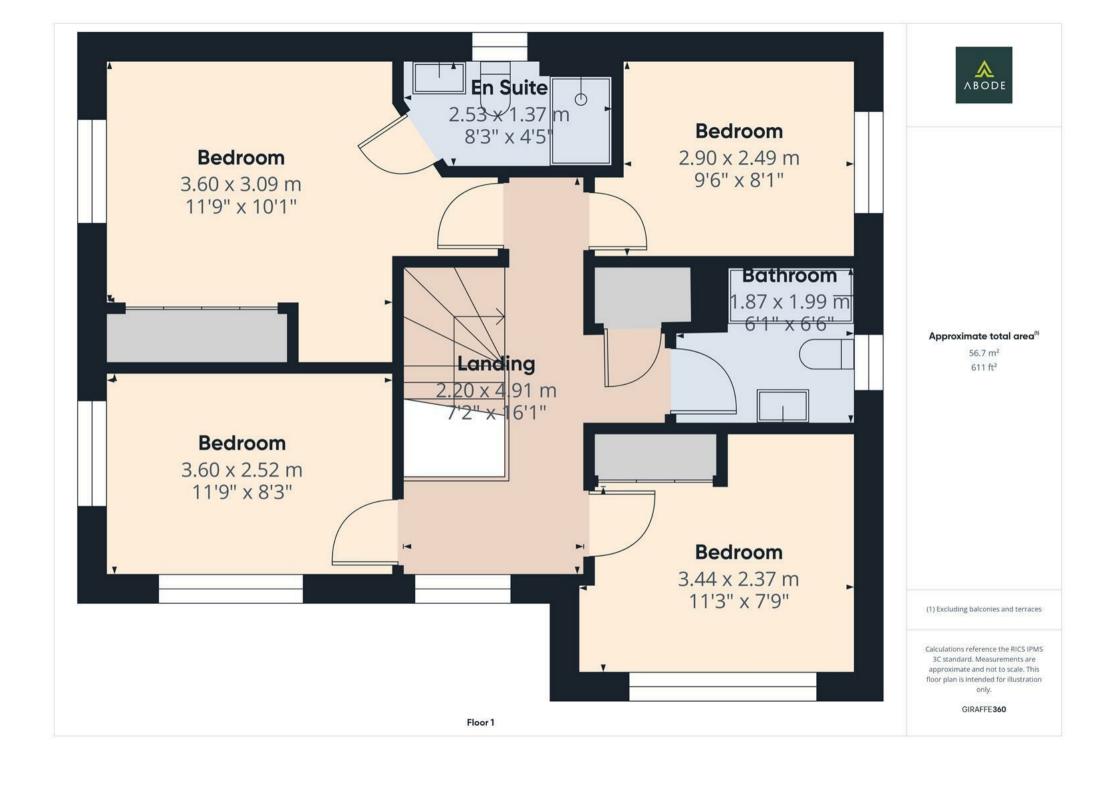

### FIRST FLOOR LANDING

Upvc double glazed window to the front, radiator, airing cupboard and loft access.

### **BEDROOM I**

Wardrobes, radiator and upvc double glazed window.

# **EN SUITE**

Double shower, low flush wc, wash hand basin, chrome heated towel radaitor and upvc double glazed window.

## BEDROOM 2

Wardrobes, radiator and upvc double glazed window.

## **BEDROOM 3**

Wardrobes, radiator and upvc double glazed window.

## **BEDROOM 4**

Radiator and upvc double glazed window.

## **BATHROOM**

Panel enclosed bath with shower and shower screen, low flush wc, wash hand basin, chrome heated towel radiator and uvpc double glazed window.