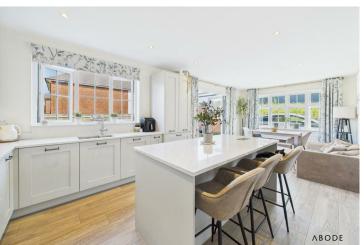

### LIVING & DINING KITCHEN

Fitted wall mounted, base and drawer units with Quartz work surfaces and island. Fitted electric double oven and hob with extractor, integrated dishwasher and fridge freezer. Upvc double glazed windows and bi-fold doors onto the garden, sink unit, radiator and door to -