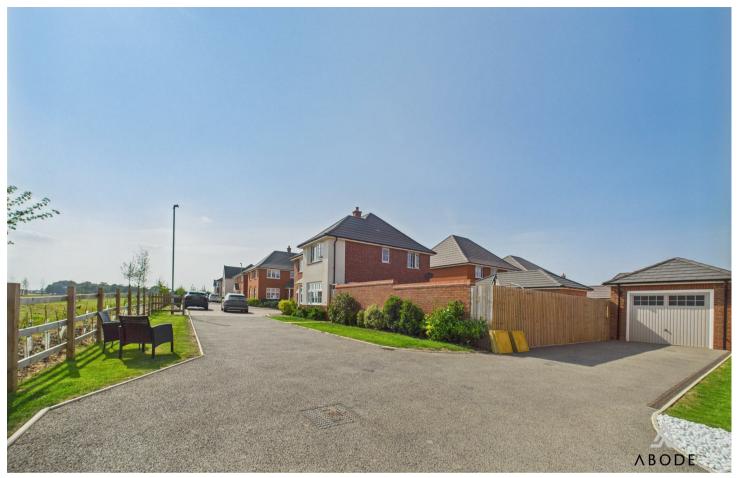

## **OUTSIDE**

Lovely position offering ample parking to the front, round to a long drive and single garage. Front lawn perfect for a seating area, enclosed rear garden with lawn and patio.