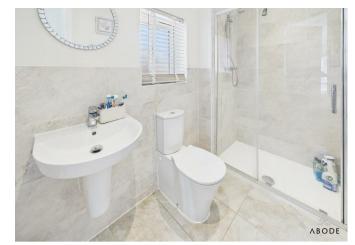

# **EN SUITE**

Double shower, low flush wc, wash hand basin, chrome heated towel radaitor and upvc double glazed window.

## **BATHROOM**

Panel enclosed bath with shower and shower screen, low flush wc, wash hand basin, chrome heated towel radiator and uvpc double glazed window.