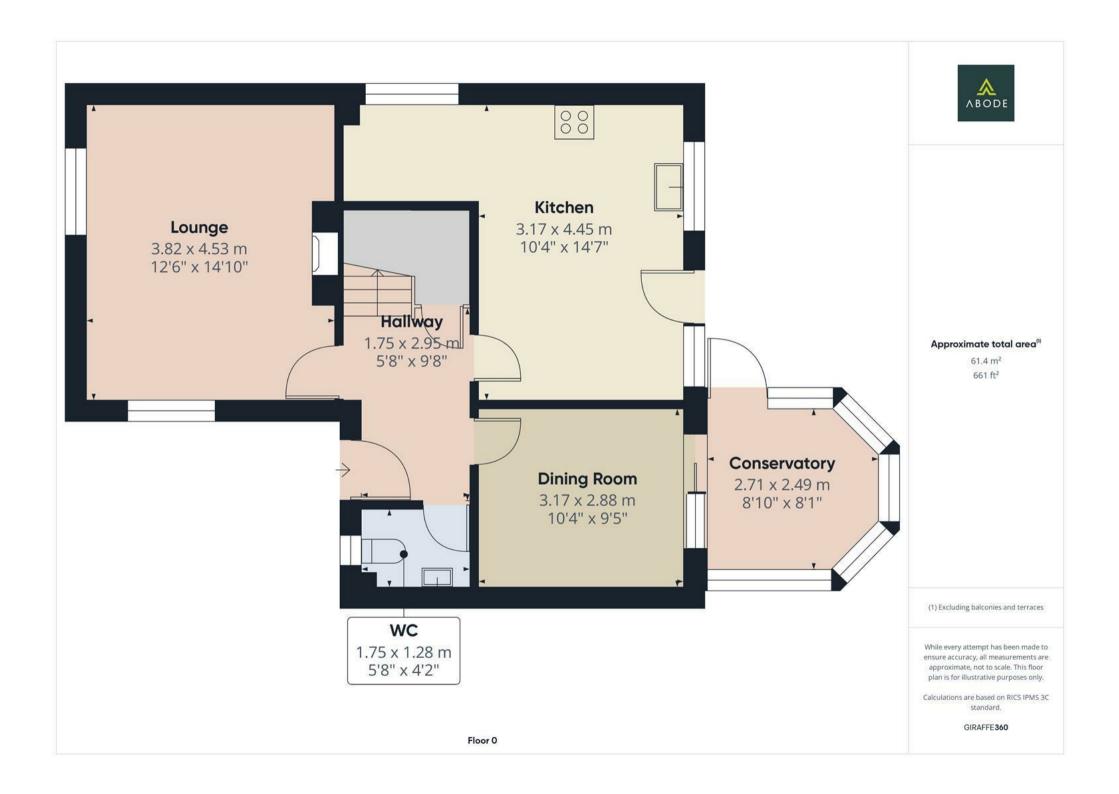

### HALL

Entrance door into the hall with stairs to the first floor, radiator storage cupboard and doors to -

### **CLOAKROOM**

Low flush wc, wash hand basin, radiator and upvc double glazed window.

### LOUNGE

Feature Adams style fireplace with living flame coal effect gas fire, radiator and two upvc double glazed windows.

### **DINING ROOM**

Double glazed patio doors into the conservatory and a radiator.

### **CONSERVATORY**

Brick base and upvc double glazed windows and doors onto the garden.

# **KITCHEN**

Fitted wall mounted, base and drawer units with work surfaces, breakfast bar and a sink and drainer unit. Fitted electric double oven and a microwave oven, electric hob and extractor. Integrated dishwasher, washing machine and fridge freezer, two upvc double glazed windows and a door onto the garden, radiator.