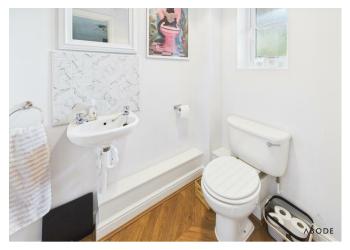

### **CLOAKROOM**

Low flush wc, wash hand basin, radiator and upvc double glazed window.