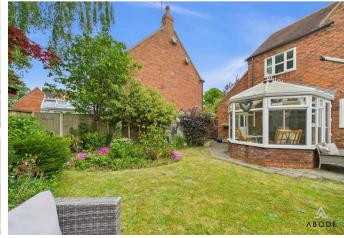

# OUTSIDE

Front and side garden with lawn and shrubs. Double width drive and a single garage with up and over door. Enclosed rear garden offering a lawn with mature plans and shrubs, paved seating areas.