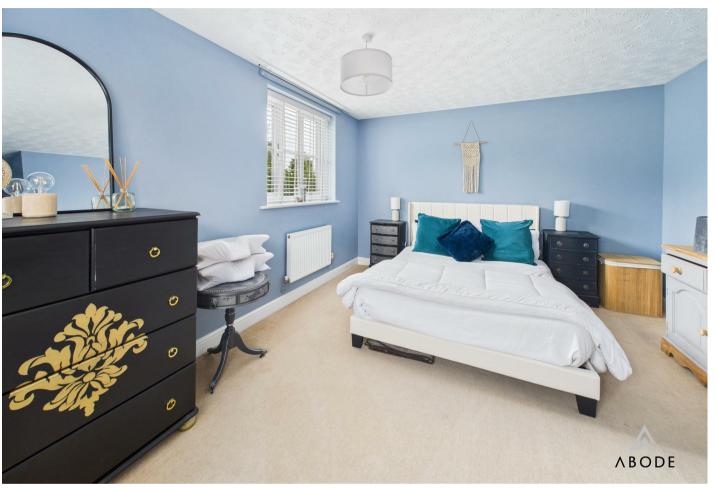

### **BEDROOM I**

Built in wardrobes, upvc double glazed window and a radiator.