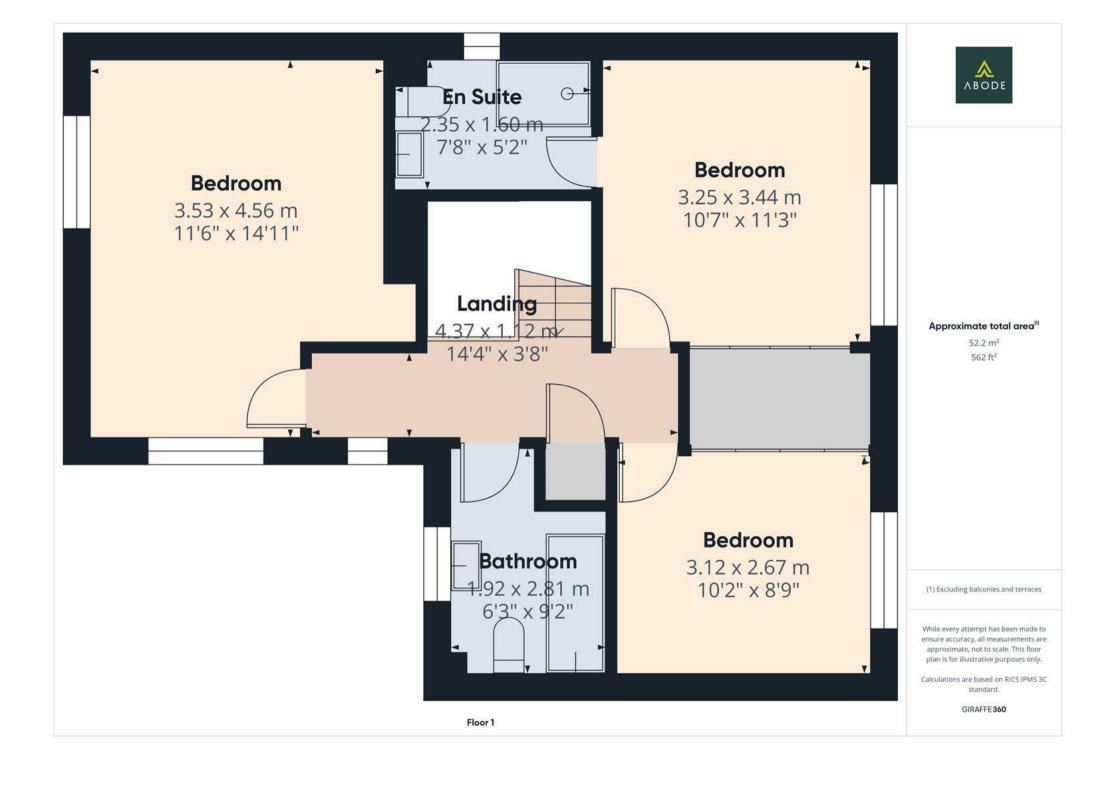

### FIRST FLOOR LANDING

Airing cupboard and doors to -

### **BEDROOM I**

Built in wardrobes, upvc double glazed window and a radiator.

## **EN SUITE**

Walk-in shower, vanity sink unit with wash hand basin and storage under, low flush wc, chrome heated towel radiator and a upvc double glazed window.

### BEDROOM 2

Formerly two bedrooms with two upvc double glazed windows and two radiators.

# BEDROOM 3

Built in wardrobes, upvc double glazed window and a radiator.

# **BATHROOM**

Panel enclosed bath with a shower and shower screen, wash hand basin, low flush wc, radiator and upvc double glazed window.