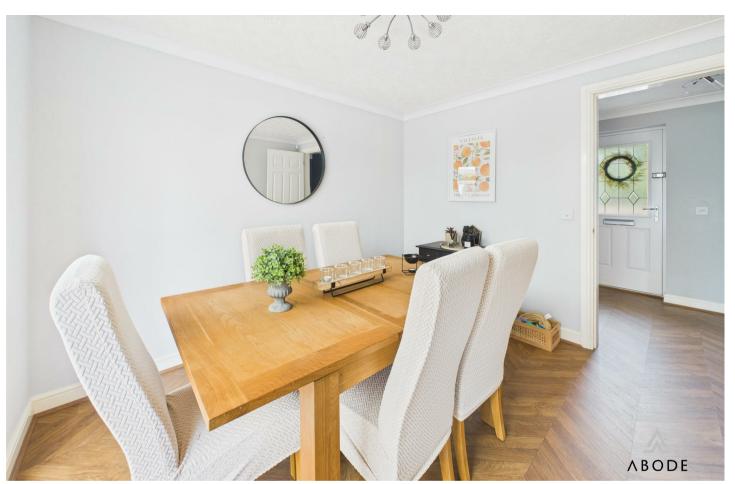

### **DINING ROOM**

Double glazed patio doors into the conservatory and a radiator.