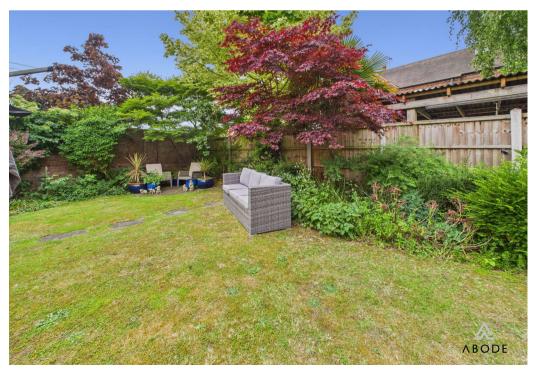

# OUTSIDE

Front and side garden with lawn and shrubs. Double width drive and a single garage with up and over door. Enclosed rear garden offering a lawn with mature plans and shrubs, paved seating areas.