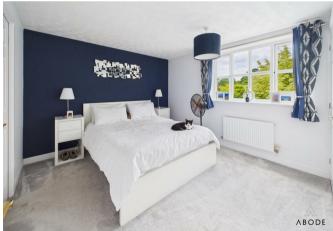

### **BEDROOM I**

Built in wardrobes, upvc double glazed window and a radiator.