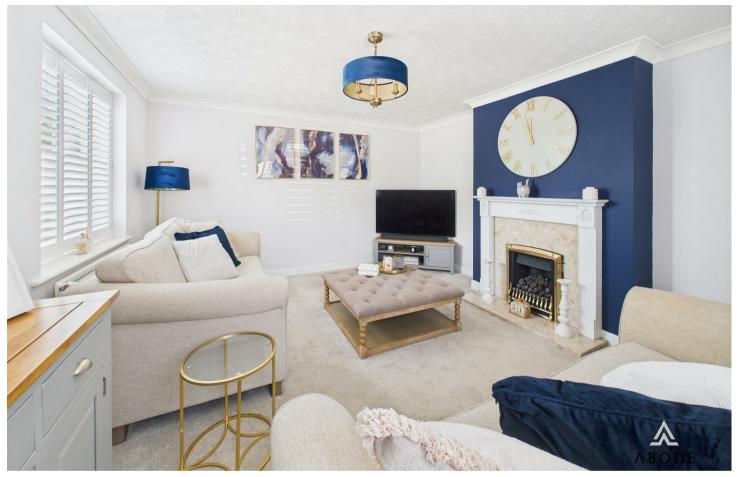

### LOUNGE

Feature Adams style fireplace with living flame coal effect gas fire, radiator and two upvc double glazed windows.