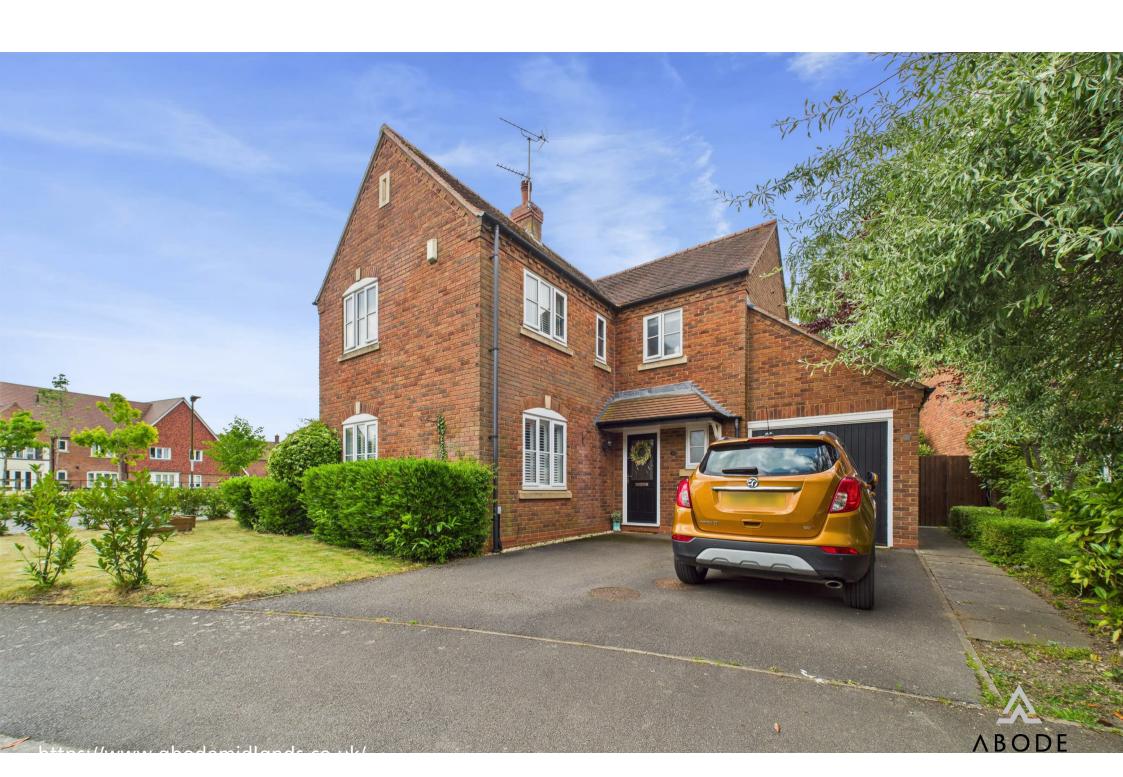

\*\*\*\* IMMACULATE **DETACHED PROPERTY WITH** MODERN FITTED BREAKFAST KITCHEN \*\*\*\* This is an impressive family home currently used as a three bedroom detached, changed from a four bedroom. In brief the property offers a hall with guest cloakroom, lounge and a dining room, conservatory and re-fitted breakfast kitchen. The first floor offers three double bedrooms, master with an ensuite and a family bathroom. Enclosed rear garden, drive and a single garage. INTERNAL VIEWING IS A MUST.

# OUTSIDE

Front and side garden with lawn and shrubs. Double width drive and a single garage with up and over door. Enclosed rear garden offering a lawn with mature plans and shrubs, paved seating areas.