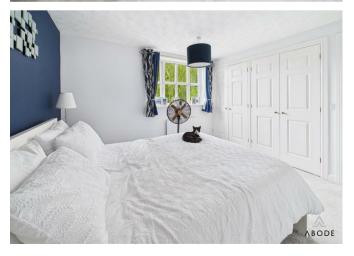

### **BEDROOM I**

Built in wardrobes, upvc double glazed window and a radiator.