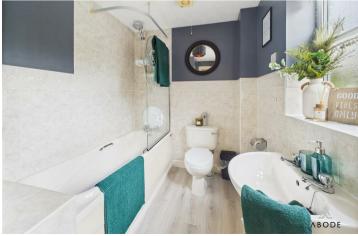

# **BATHROOM**

Panel enclosed bath with a shower and shower screen, wash hand basin, low flush wc, radiator and upvc double glazed window.