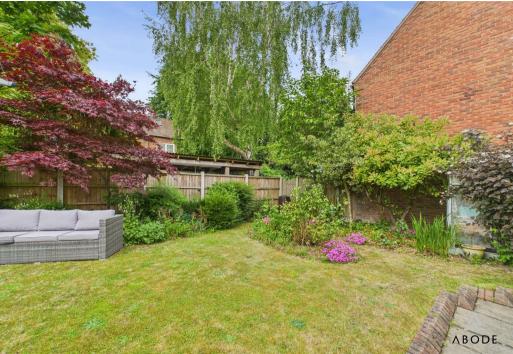

# OUTSIDE

Front and side garden with lawn and shrubs. Double width drive and a single garage with up and over door. Enclosed rear garden offering a lawn with mature plans and shrubs, paved seating areas.