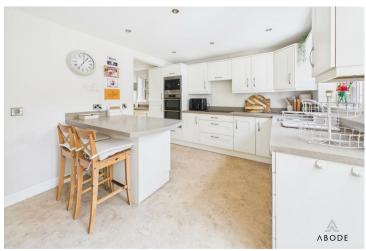

# **KITCHEN**

Fitted wall mounted, base and drawer units with work surfaces, breakfast bar and a sink and drainer unit. Fitted electric double oven and a microwave oven, electric hob and extractor. Integrated dishwasher, washing machine and fridge freezer, two upvc double glazed windows and a door onto the garden, radiator.