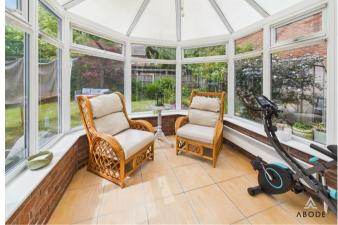

### **CONSERVATORY**

Brick base and upvc double glazed windows and doors onto the garden.