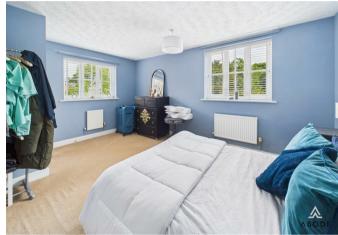

### BEDROOM 2

Formerly two bedrooms with two upvc double glazed windows and two radiators.

# BEDROOM 3

Built in wardrobes, upvc double glazed window and a radiator.