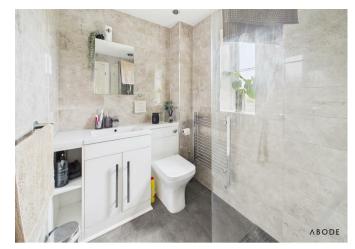

## **EN SUITE**

Walk-in shower, vanity sink unit with wash hand basin and storage under, low flush wc, chrome heated towel radiator and a upvc double glazed window.