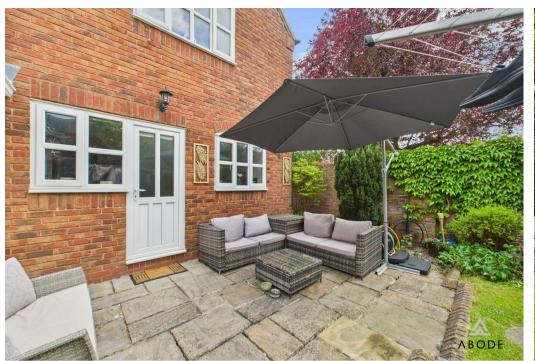

# OUTSIDE

Front and side garden with lawn and shrubs. Double width drive and a single garage with up and over door. Enclosed rear garden offering a lawn with mature plans and shrubs, paved seating areas.