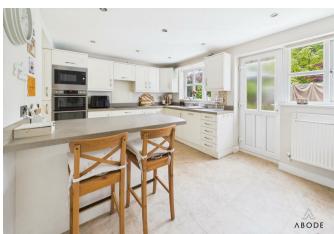

# **KITCHEN**

Fitted wall mounted, base and drawer units with work surfaces, breakfast bar and a sink and drainer unit. Fitted electric double oven and a microwave oven, electric hob and extractor. Integrated dishwasher, washing machine and fridge freezer, two upvc double glazed windows and a door onto the garden, radiator.