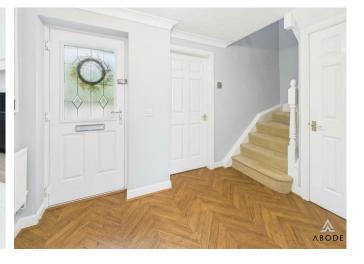

### HALL

Entrance door into the hall with stairs to the first floor, radiator storage cupboard and doors to -