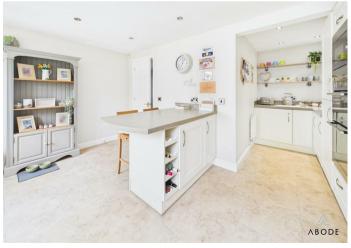

# **KITCHEN**

Fitted wall mounted, base and drawer units with work surfaces, breakfast bar and a sink and drainer unit. Fitted electric double oven and a microwave oven, electric hob and extractor. Integrated dishwasher, washing machine and fridge freezer, two upvc double glazed windows and a door onto the garden, radiator.