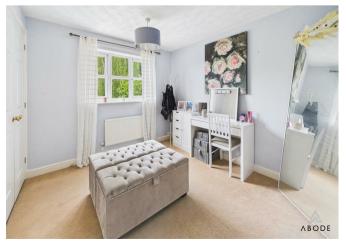

### BEDROOM 2

Formerly two bedrooms with two upvc double glazed windows and two radiators.

# BEDROOM 3

Built in wardrobes, upvc double glazed window and a radiator.