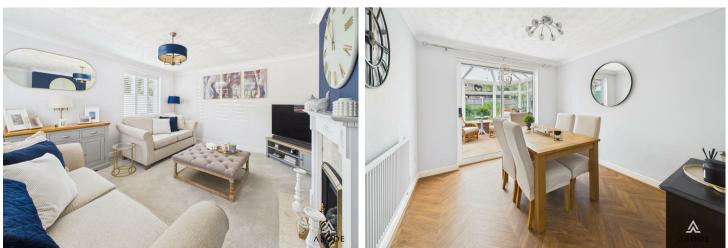

### LOUNGE

Feature Adams style fireplace with living flame coal effect gas fire, radiator and two upvc double glazed windows.

### **DINING ROOM**

Double glazed patio doors into the conservatory and a radiator.

### **CONSERVATORY**

Brick base and upvc double glazed windows and doors onto the garden.