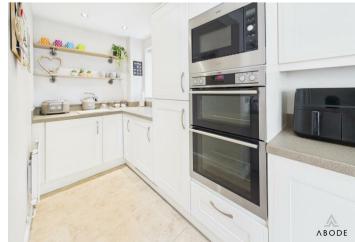

# **KITCHEN**

Fitted wall mounted, base and drawer units with work surfaces, breakfast bar and a sink and drainer unit. Fitted electric double oven and a microwave oven, electric hob and extractor. Integrated dishwasher, washing machine and fridge freezer, two upvc double glazed windows and a door onto the garden, radiator.