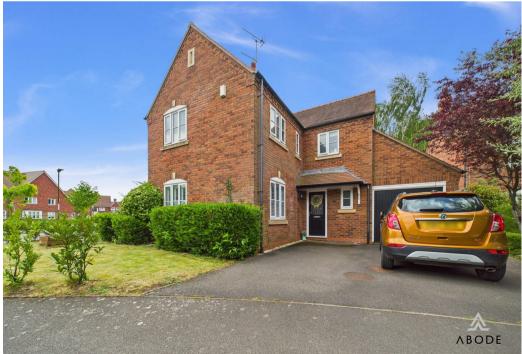

\*\*\*\* IMMACULATE **DETACHED PROPERTY WITH** MODERN FITTED BREAKFAST KITCHEN \*\*\*\* This is an impressive family home currently used as a three bedroom detached, changed from a four bedroom. In brief the property offers a hall with guest cloakroom, lounge and a dining room, conservatory and re-fitted breakfast kitchen. The first floor offers three double bedrooms, master with an ensuite and a family bathroom. Enclosed rear garden, drive and a single garage. INTERNAL VIEWING IS A MUST.

# OUTSIDE

Front and side garden with lawn and shrubs. Double width drive and a single garage with up and over door. Enclosed rear garden offering a lawn with mature plans and shrubs, paved seating areas.