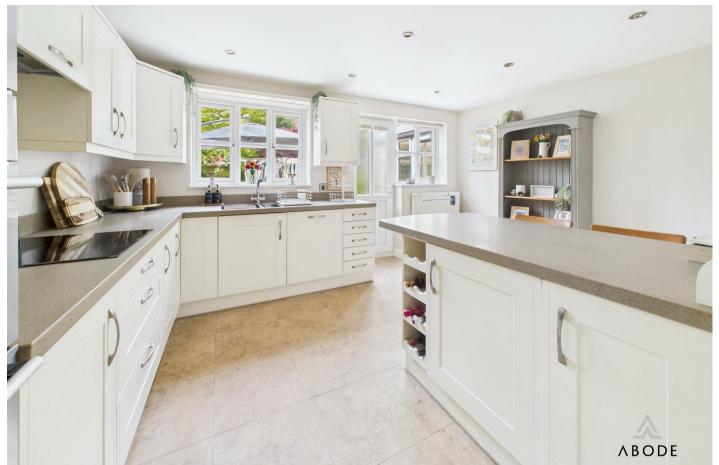

# **KITCHEN**

Fitted wall mounted, base and drawer units with work surfaces, breakfast bar and a sink and drainer unit. Fitted electric double oven and a microwave oven, electric hob and extractor. Integrated dishwasher, washing machine and fridge freezer, two upvc double glazed windows and a door onto the garden, radiator.