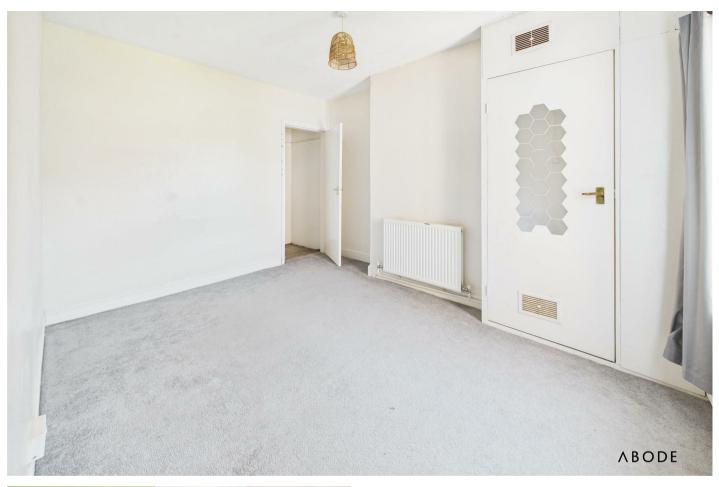

#### BEDROOM

Upvc double glazed window to the front and a radiator.

#### BEDROOM

Upvc double glazed window to the rear and a radiator.

## BEDROOM

Upvc double glazed window to the rear and a radiator.