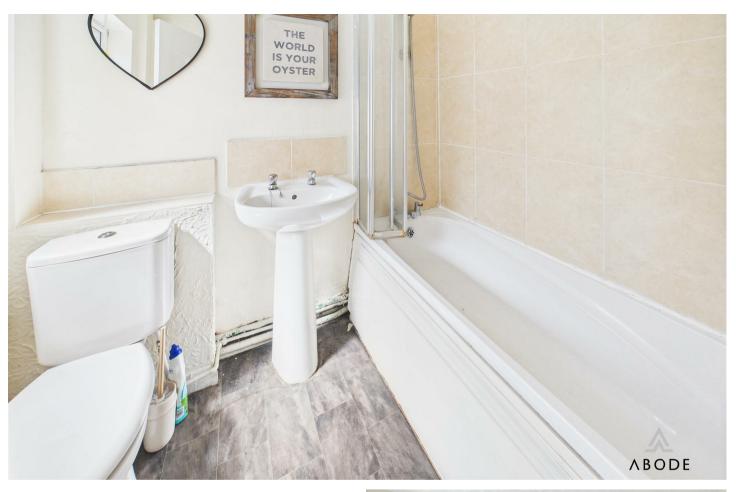

#### BATHROOM

Panel enclosed bath, low flush wc, wash hand basin, radiator and upvc double glazed window.

FIRST FLOOR LANDING Doors to -