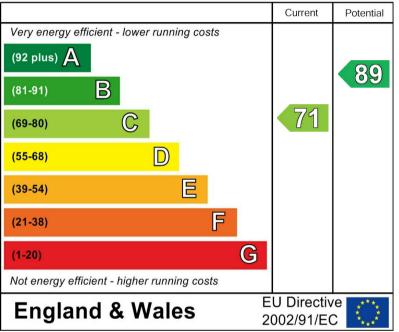

floor and doors to -

## LOUNGE

Upvc double glazed bay window to the front and radiator.

## KITCHEN DINER

Fitted units with work surfaces and a sink and drainer unit. Fitted oven and hob, appliance spaces, under stairs storage cupboard, radiator and upvc double glazed window.

## LOBBY

Door to the garden and a door to the bathroom.

#### BATHROOM

Panel enclosed bath, low flush wc, wash hand basin, radiator and upvc double glazed window.

FIRST FLOOR LANDING Doors to -

#### BEDROOM

Upvc double glazed window to the front and a radiator.

#### BEDROOM

Upvc double glazed window to the rear and a radiator.

## BEDROOM

Upvc double glazed window to the rear and a radiator.

## OUTSIDE

Private gate into a rear garden with lawn and seating area.















# Energy Efficiency Rating