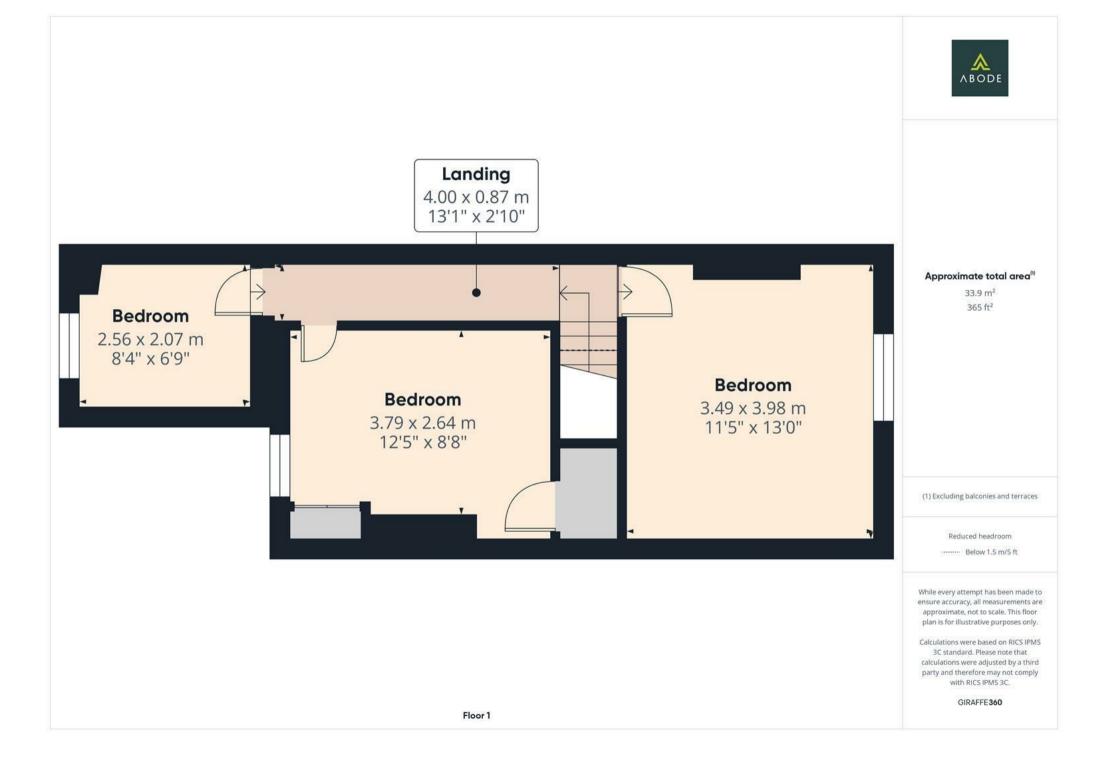

#### BEDROOM

Upvc double glazed window to the front and a radiator.

#### BEDROOM

Upvc double glazed window to the rear and a radiator.

## BEDROOM

Upvc double glazed window to the rear and a radiator.