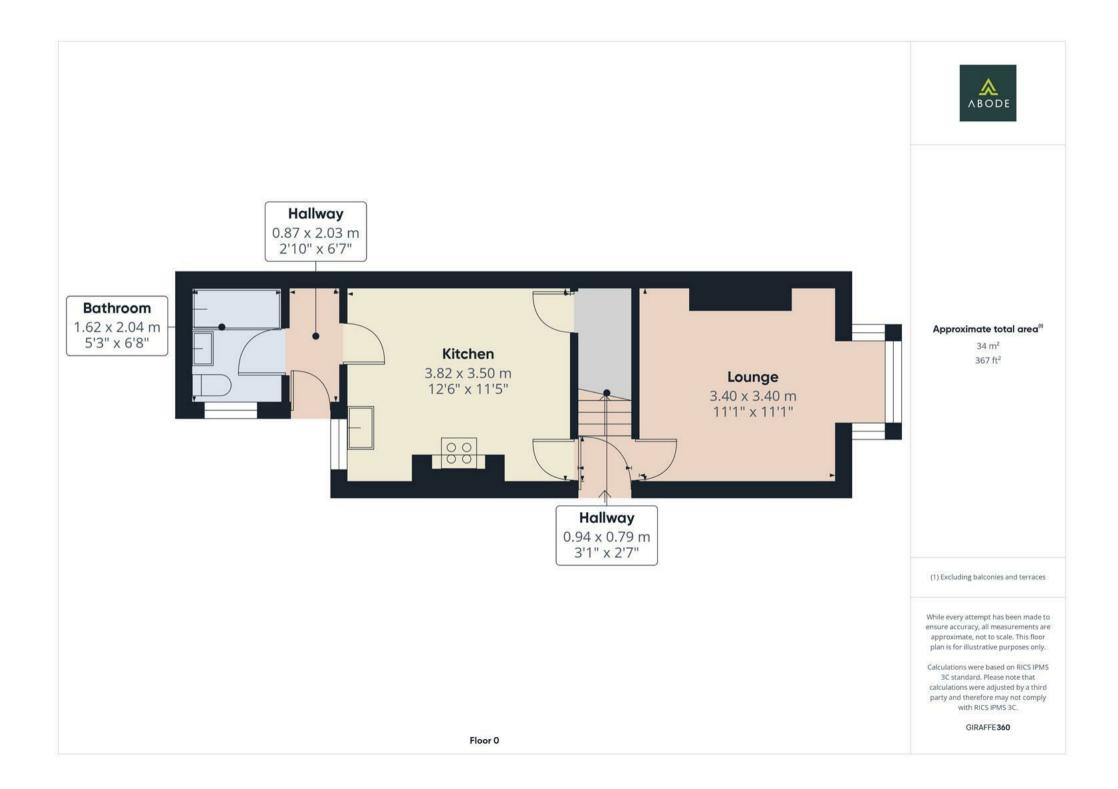

## HALL

Side entrance door into the hall with stairs to the first floor and doors to -

## KITCHEN DINER

Fitted units with work surfaces and a sink and drainer unit. Fitted oven and hob, appliance spaces, under stairs storage cupboard, radiator and upvc double glazed window.

## LOBBY

Door to the garden and a door to the bathroom.

#### BATHROOM

Panel enclosed bath, low flush wc, wash hand basin, radiator and upvc double glazed window.

FIRST FLOOR LANDING Doors to -