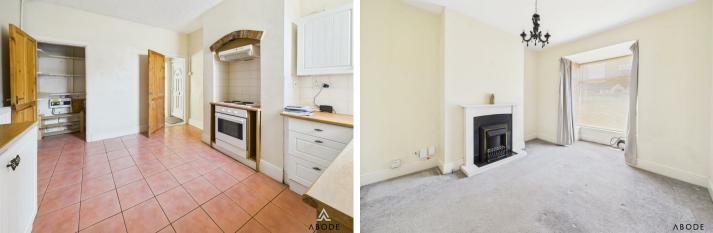

## KITCHEN DINER

Fitted units with work surfaces and a sink and drainer unit. Fitted oven and hob, appliance spaces, under stairs storage cupboard, radiator and upvc double glazed window.

## LOUNGE

Upvc double glazed bay window to the front and radiator.