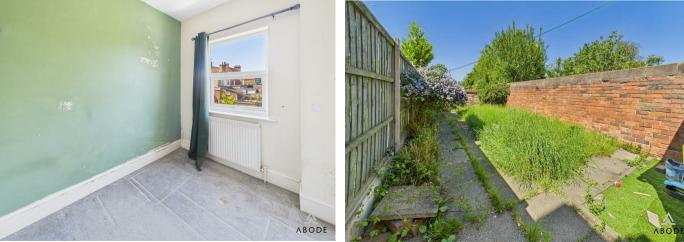

## BEDROOM

Upvc double glazed window to the rear and a radiator.

## OUTSIDE

Private gate into a rear garden with lawn and seating area.