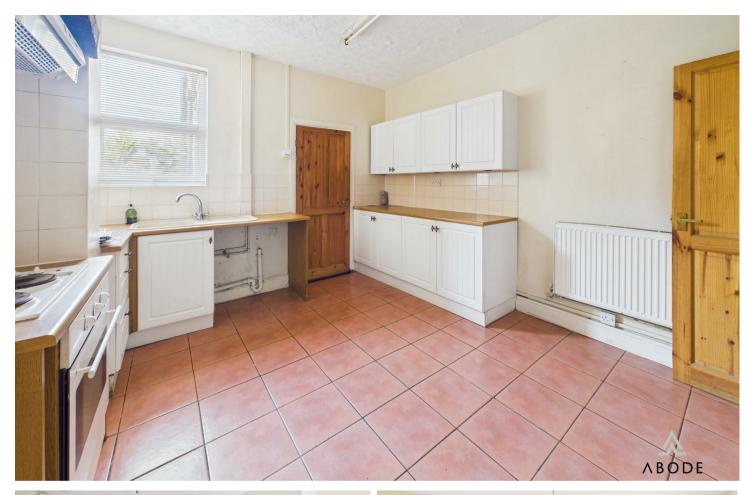

## KITCHEN DINER

Fitted units with work surfaces and a sink and drainer unit. Fitted oven and hob, appliance spaces, under stairs storage cupboard, radiator and upvc double glazed window.