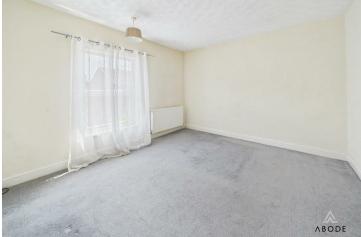

into the hall with stairs to the first floor and doors to -

## LOUNGE

Upvc double glazed bay window to the front and radiator.

## KITCHEN DINER

Fitted units with work surfaces and a sink and drainer unit. Fitted oven and hob, appliance spaces, under stairs storage cupboard, radiator and upvc double glazed window.

## LOBBY

Door to the garden and a door to the bathroom.

#### BATHROOM

Panel enclosed bath, low flush wc, wash hand basin, radiator and upvc double glazed window.

FIRST FLOOR LANDING Doors to -

#### BEDROOM

Upvc double glazed window to the front and a radiator.

#### BEDROOM

Upvc double glazed window to the rear and a radiator.

## BEDROOM

Upvc double glazed window to the rear and a radiator.

## OUTSIDE

Private gate into a rear garden with lawn and seating area.















# Energy Efficiency Rating