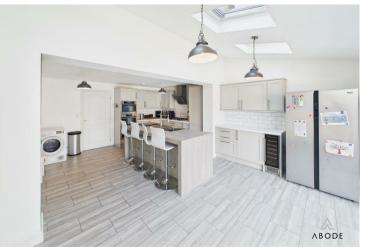

#### OPEN PLAN LIVING AND DINING KITCHEN

Extend space to offer living and dining areas. Fitted kitchen offering wall mounted, base and drawer units with Quartz work surfaces and a sink and drainer unit. Island with breakfast bar, fitted electric double oven and microwave oven, hob with extractor, dishwasher and wine cooler. Skylight windows, space for American style fridge freezer, bifold doors toto the garden and radiator.