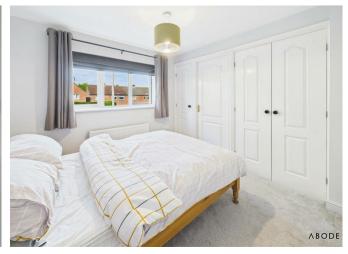

### **BEDROOM I**

Built in wardrobes, radiator and upvc double glazed window.

# **BEDROOM 2**

Upvc double glazed window and radiator.

## **BEDROOM 3**

Upvc double glazed window and radiator.