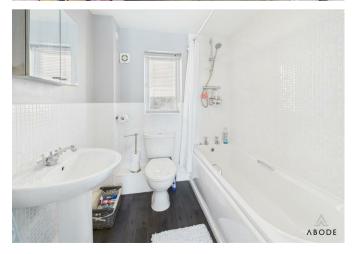

## **BATHROOM**

Panel enclosed bath with a shower, low flush wc, wash hand basin, radiator and upvc double glazed window.