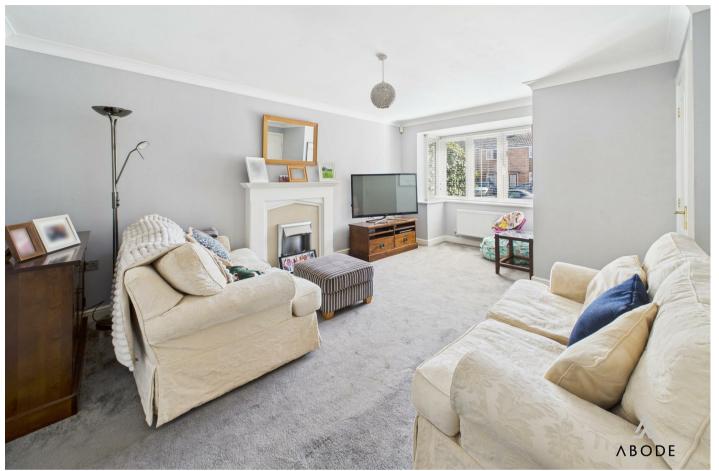

#### LOUNGE

Feature fireplace, radiator and upvc double glazed window to the front.