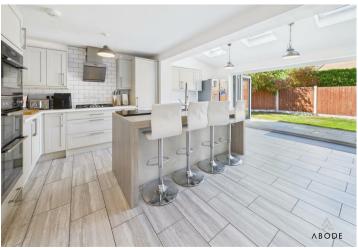

#### OPEN PLAN LIVING AND DINING KITCHEN

Extend space to offer living and dining areas. Fitted kitchen offering wall mounted, base and drawer units with Quartz work surfaces and a sink and drainer unit. Island with breakfast bar, fitted electric double oven and microwave oven, hob with extractor, dishwasher and wine cooler. Skylight windows, space for American style fridge freezer, bifold doors toto the garden and radiator.