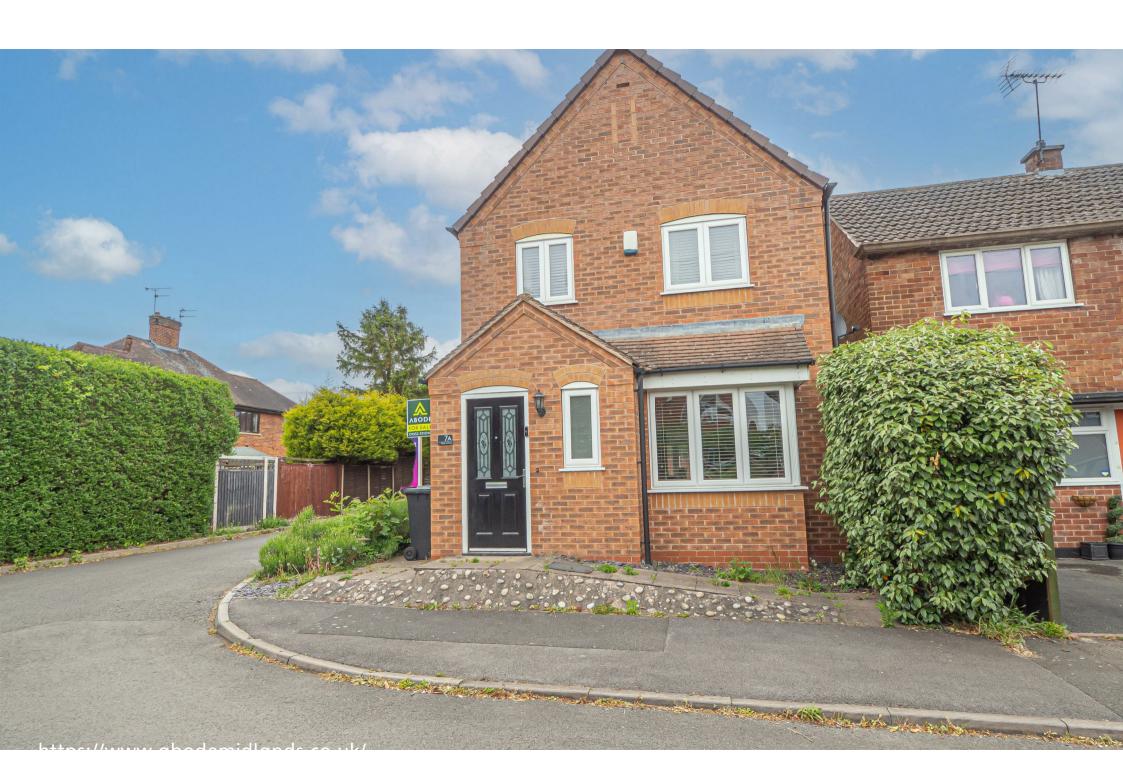

\*\*\*\* STUNNING EXTENDED LIVING
KITCHEN DINER WITH BIFOLD DOORS
ONTO THE GARDEN \*\*\*\* Beautifully
presented detached family home
offering a hall, guest cloakroom,
lounge, open plan living and dining
kitchen. Three bedrooms, master with
wardrobes and an en suite shower,
family bathroom and a rear garden.
Parking is to the rear of the garden for a
number of vehicles but with potential to
change into extra garden. INTERNAL
VIEWING IS HIGHLY RECOMMENDED