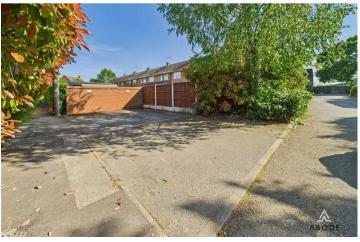

## **OUTSIDE**

Enclosed rear garden with lawn and paved patio. Side area with purpose built shed. Side gate to the side lawn, rear parking for a number of vehicles. This area can be changed and either all or part of it be used as additional garden.