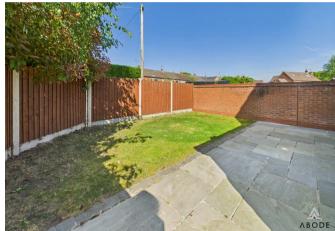

## **OUTSIDE**

Enclosed rear garden with lawn and paved patio. Side area with purpose built shed. Side gate to the side lawn, rear parking for a number of vehicles. This area can be changed and either all or part of it be used as additional garden.