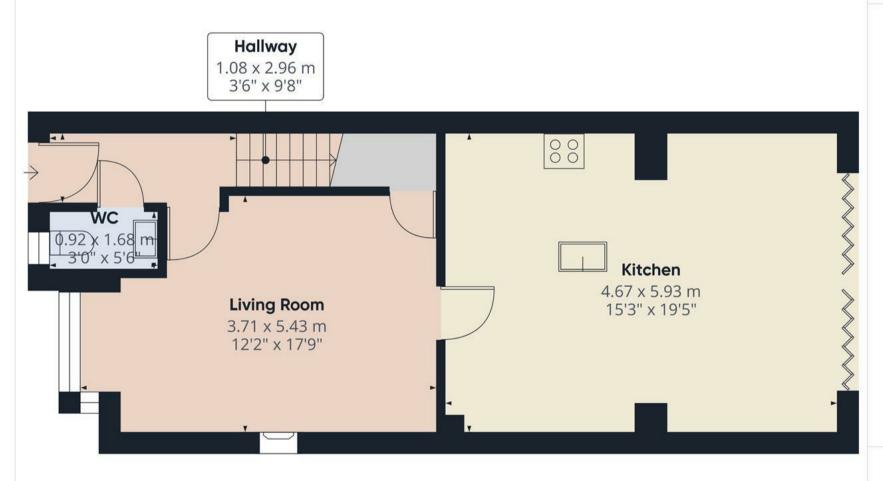

#### HALL

Entrance door into the hall with stairs to the first floor, radiator and doors to -

#### CLOAKROOM

Low flush wc, wash hand basin, radiator and upvc double glazed window.

#### LOUNGE

Feature fireplace, radiator and upvc double glazed window to the front.

#### OPEN PLAN LIVING AND DINING KITCHEN

Extend space to offer living and dining areas. Fitted kitchen offering wall mounted, base and drawer units with Quartz work surfaces and a sink and drainer unit. Island with breakfast bar, fitted electric double oven and microwave oven, hob with extractor, dishwasher and wine cooler. Skylight windows, space for American style fridge freezer, bifold doors toto the garden and radiator.

Approximate total area<sup>(1)</sup>

53.7 m<sup>2</sup> 579 ft<sup>2</sup>

(1) Excluding balconies and terraces

While every attempt has been made to ensure accuracy, all measurements are approximate, not to scale. This floor plan is for illustrative purposes only.