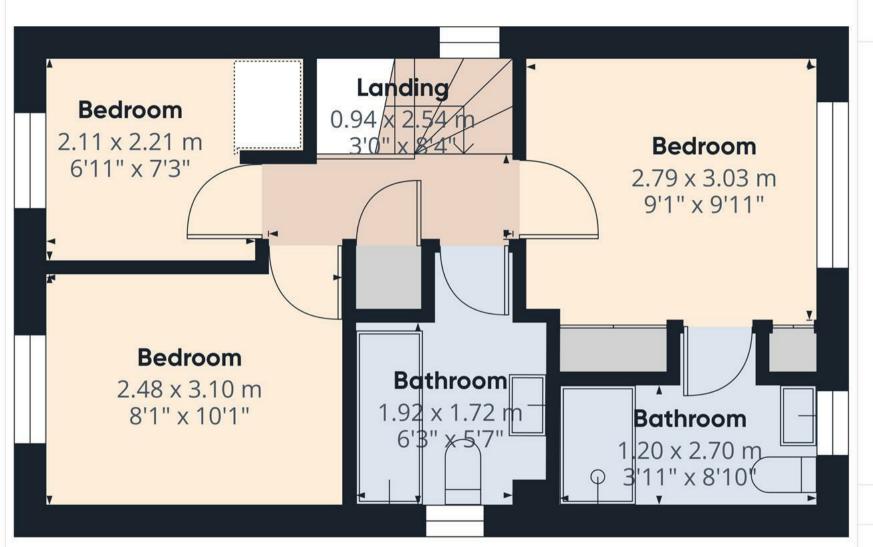

### FIRST FLOOR LANDING

Upvc double glazed window and doors to -

### **BEDROOM I**

Built in wardrobes, radiator and upvc double glazed window.

## **EN SUITE**

Shower, low flush wc, wash hand basin, radiator and upvc double glazed window.

# **BEDROOM 2**

Upvc double glazed window and radiator.

## **BEDROOM 3**

Upvc double glazed window and radiator.

## **BATHROOM**

Panel enclosed bath with a shower, low flush wc, wash hand basin, radiator and upvc double glazed window.

Calculations are based on RICS IPMS 3C standard.

GIRAFFE360

Floor 0

Approximate total area<sup>(1)</sup>

32.1 m<sup>2</sup> 344 ft<sup>2</sup>

(1) Excluding balconies and terraces

While every attempt has been made to ensure accuracy, all measurements are approximate, not to scale. This floor plan is for illustrative purposes only.