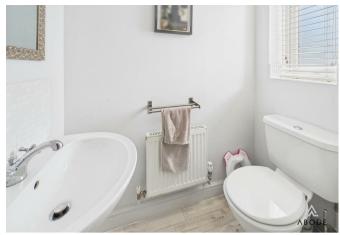

#### CLOAKROOM

Low flush wc, wash hand basin, radiator and upvc double glazed window.

## **EN SUITE**

Shower, low flush wc, wash hand basin, radiator and upvc double glazed window.

## **BATHROOM**

Panel enclosed bath with a shower, low flush wc, wash hand basin, radiator and upvc double glazed window.