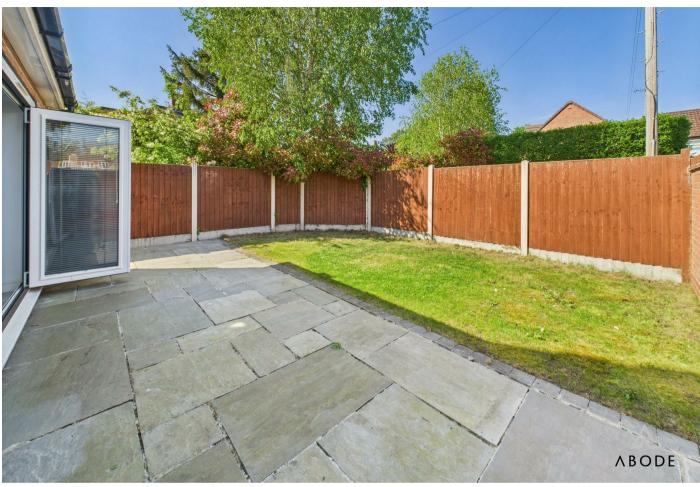

## **OUTSIDE**

Enclosed rear garden with lawn and paved patio. Side area with purpose built shed. Side gate to the side lawn, rear parking for a number of vehicles. This area can be changed and either all or part of it be used as additional garden.