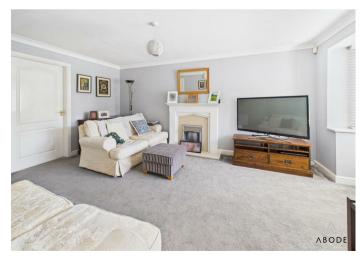

#### LOUNGE

Feature fireplace, radiator and upvc double glazed window to the front.