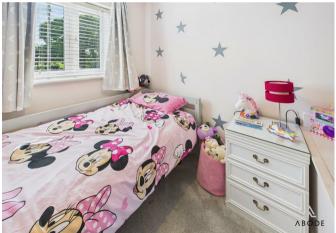

### **BEDROOM I**

Built in wardrobes, radiator and upvc double glazed window.

# **BEDROOM 2**

Upvc double glazed window and radiator.

## **BEDROOM 3**

Upvc double glazed window and radiator.