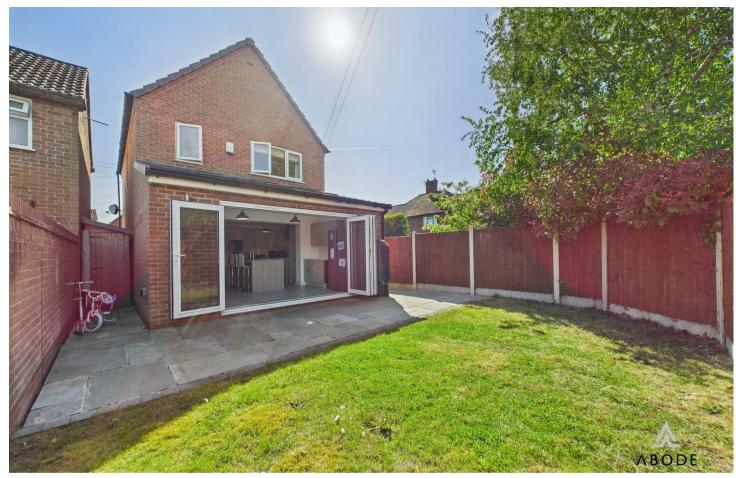

## **OUTSIDE**

Enclosed rear garden with lawn and paved patio. Side area with purpose built shed. Side gate to the side lawn, rear parking for a number of vehicles. This area can be changed and either all or part of it be used as additional garden.