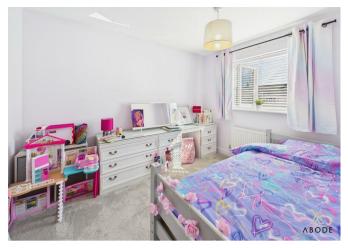

diator and upvc double glazed window to the front.

#### OPEN PLAN LIVING AND DINING KITCHEN

Extend space to offer living and dining areas. Fitted kitchen offering wall mounted, base and drawer units with Quartz work surfaces and a sink and drainer unit. Island with breakfast bar, fitted electric double oven and microwave oven, hob with extractor, dishwasher and wine cooler. Skylight windows, space for American style fridge freezer, bifold doors toto the garden and radiator.

### FIRST FLOOR LANDING

Upvc double glazed window and doors to -

### **BEDROOM I**

Built in wardrobes, radiator and upvc double glazed window.



## **EN SUITE**

Shower, low flush wc, wash hand basin, radiator and upvc double glazed window.

# **BEDROOM 2**

Upvc double glazed window and radiator.





















## **BEDROOM 3**

Upvc double glazed window and radiator.

## **BATHROOM**

Panel enclosed bath with a shower, low flush wc, wash hand basin, radiator and upvc double glazed window.

## **OUTSIDE**

Enclosed rear garden with lawn and paved patio. Side area with purpose built shed. Side gate to the side lawn, rear parking for a number of vehicles. This area can be changed and either all or part of it be used as additional garden.















Approximate total area<sup>(1)</sup>

53.7 m<sup>2</sup> 579 ft<sup>2</sup>

(1) Excluding balconies and terraces

While every attempt has been made to ensure accuracy, all measurements are approximate, not to scale. This floor plan is for illustrative purposes only.

Calculations are based on RICS IPMS 3C standard.

GIRAFFE360

Floor 0





Ap