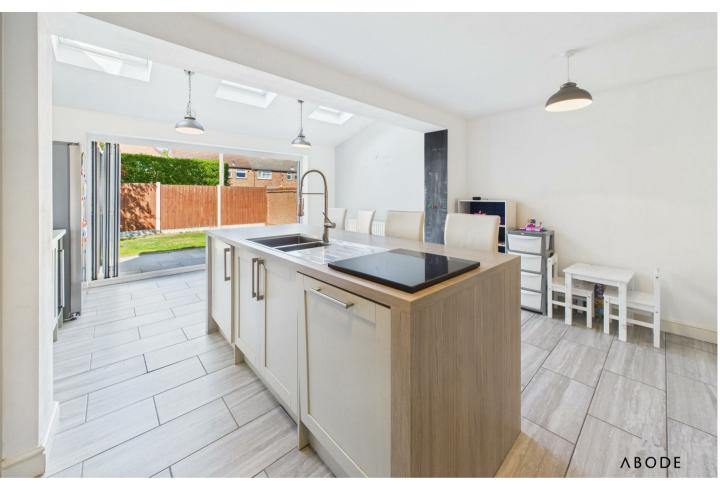

#### OPEN PLAN LIVING AND DINING KITCHEN

Extend space to offer living and dining areas. Fitted kitchen offering wall mounted, base and drawer units with Quartz work surfaces and a sink and drainer unit. Island with breakfast bar, fitted electric double oven and microwave oven, hob with extractor, dishwasher and wine cooler. Skylight windows, space for American style fridge freezer, bifold doors toto the garden and radiator.