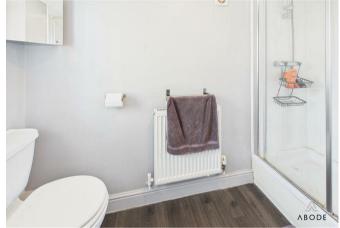

## **BATHROOM**

Panel enclosed bath with a shower, low flush wc, wash hand basin, radiator and upvc double glazed window.