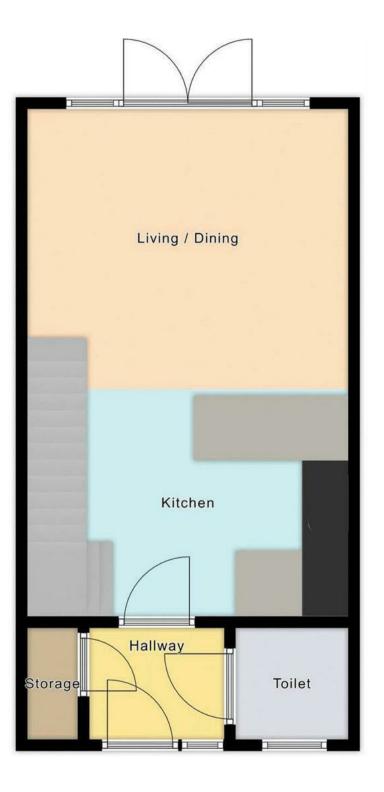

### HALL

Entrance door into the hall with doors to -

### CLOAKROOM

Low flush wc, wash hand basin, radiator and upvc double glazed window.

### UTILITY

Plumbing and space for a washing machine and central heating boiler.

## OPEN PLAN LIVING

# KITCHEN

13'6 x 9'1

Fitted units with work surfaces and a sink and drainer unit. Fitted electric oven and a hob with extractor and space for a fridge freezer. Stairs to the first floor and open through to the diner and lounge.

# LOUNGE DINER

I2'5 x I2'9 Radiator and upvc double glazed double doors to the garden.

FIRST FLOOR LANDING Doors to -