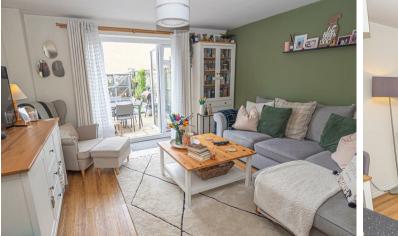

## OPEN PLAN LIVING

# LOUNGE DINER

I2'5 x I2'9 Radiator and upvc double glazed double doors to the garden.

FIRST FLOOR LANDING Doors to -