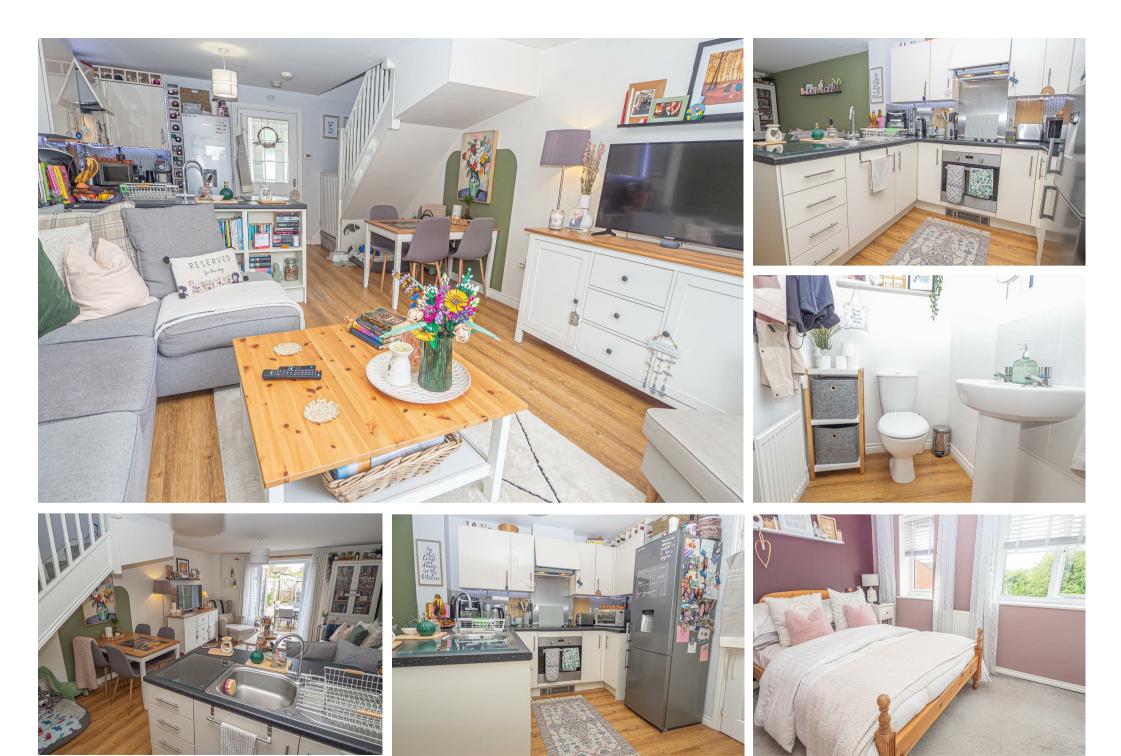

## OPEN PLAN LIVING

# KITCHEN

13'6 x 9'1

Fitted units with work surfaces and a sink and drainer unit. Fitted electric oven and a hob with extractor and space for a fridge freezer. Stairs to the first floor and open through to the diner and lounge.

# LOUNGE DINER

I2'5 x I2'9 Radiator and upvc double glazed double doors to the garden.

FIRST FLOOR LANDING Doors to -

#### BEDROOM I 10'3 x 9'7

Upvc double glazed window to the rear, double wardrobe and a radiator.

# BEDROOM 2

13'6 x 8'1

Storage cupboard, two upvc double glazed windows to the front and a radiator.

## BATHROOM

Panel enclosed bath, low flush wc, wash hand basin and a radiator.