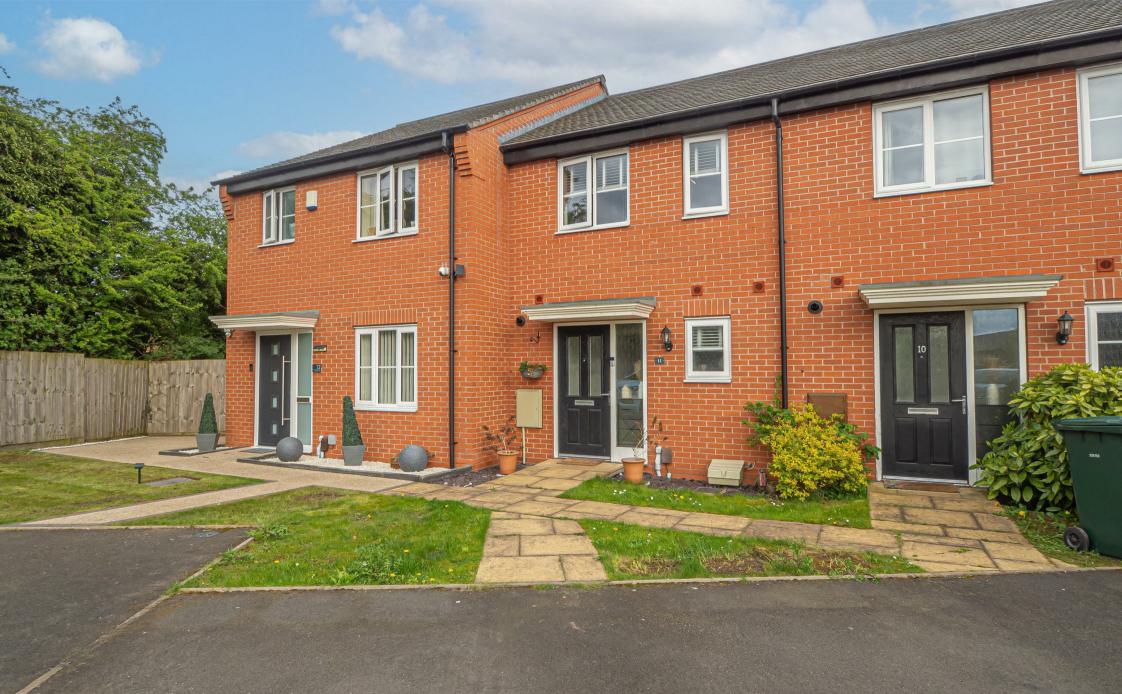

\*\*\*\*\* MASTER BEDROOM WITH EN SUITE \*\*\*\* BEAUTIFULLY PRESENTED \*\*\*\* DRIVE FOR TWO CARS \*\*\*\* Modern town house offering a hall with cloakroom and utility, open plan living with fitted kitchen, dining area and a lounge with double doors onto the garden. Two double bedrooms, en suite shower room and a bathroom.

Enclosed rear garden and parking at the front for two cars. INTERNAL VIEWING HIGHLY RECOMMENDED.

### OUTSIDE

Two car parking to the front of the property. Enclosed rear garden with a paved patio and path to a rear gate and artificial lawn.