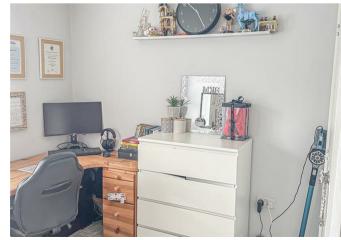

# BEDROOM 2

13'6 x 8'1

Storage cupboard, two upvc double glazed windows to the front and a radiator.