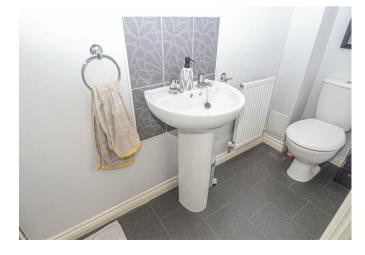

LIVING

# KITCHEN

13'6 x 9'1

Fitted units with work surfaces and a sink and drainer unit. Fitted electric oven and a hob with extractor and space for a fridge freezer. Stairs to the first floor and open through to the diner and lounge.

# LOUNGE DINER

I2'5 x I2'9 Radiator and upvc double glazed double doors to the garden.

FIRST FLOOR LANDING Doors to -

#### BEDROOM I 10'3 x 9'7

Upvc double glazed window to the rear, double wardrobe and a radiator.

# BEDROOM 2

13'6 x 8'1

Storage cupboard, two upvc double glazed windows to the front and a radiator.



## BATHROOM

Panel enclosed bath, low flush wc, wash hand basin and a radiator.

### OUTSIDE

Two car parking to the front of the property. Enclosed rear garden with a paved patio and path to a rear gate and artificial lawn.































# Energy Efficiency Rating