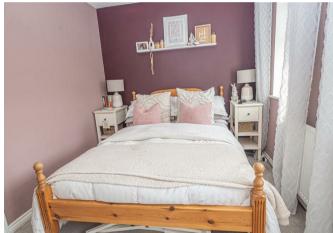

#### BEDROOM I 10'3 x 9'7

Upvc double glazed window to the rear, double wardrobe and a radiator.

# BEDROOM 2

13'6 x 8'1

Storage cupboard, two upvc double glazed windows to the front and a radiator.