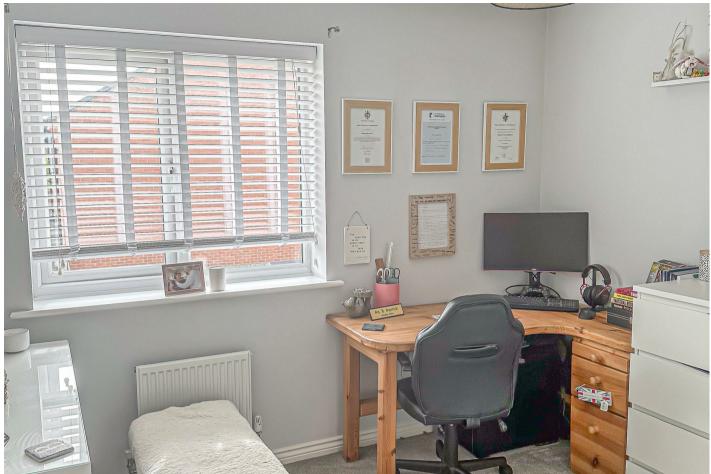

#### BEDROOM I 10'3 x 9'7

Upvc double glazed window to the rear, double wardrobe and a radiator.