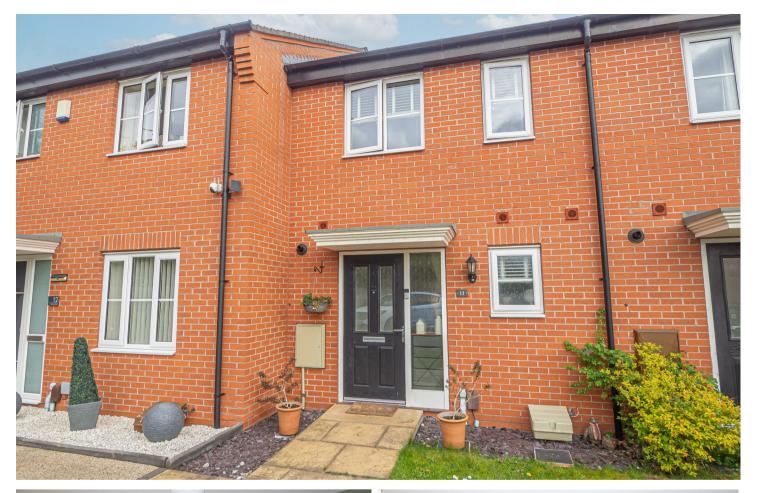

\*\*\*\*\* MASTER BEDROOM WITH EN SUITE \*\*\*\* BEAUTIFULLY PRESENTED \*\*\*\* DRIVE FOR TWO CARS \*\*\*\* Modern town house offering a hall with cloakroom and utility, open plan living with fitted kitchen, dining area and a lounge with double doors onto the garden. Two double bedrooms, en suite shower room and a bathroom.

Enclosed rear garden and parking at the front for two cars. INTERNAL VIEWING HIGHLY RECOMMENDED.





### HALL

Entrance door into the hall with doors to -

### CLOAKROOM

Low flush wc, wash hand basin, radiator and upvc double glazed window.

### UTILITY

Plumbing and space for a washing machine and central heating boiler.

## OPEN PLAN LIVING

# KITCHEN

13'6 x 9'1

Fitted units with work surfaces and a sink and drainer unit. Fitted electric oven and a hob with ext