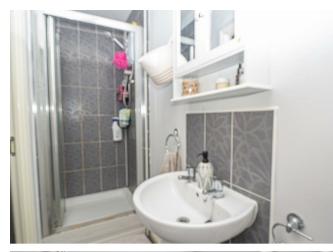

IVING

# KITCHEN

13'6 x 9'1

Fitted units with work surfaces and a sink and drainer unit. Fitted electric oven and a hob with extractor and space for a fridge freezer. Stairs to the first floor and open through to the diner and lounge.

# LOUNGE DINER

I2'5 x I2'9 Radiator and upvc double glazed double doors to the garden.

FIRST FLOOR LANDING Doors to -

#### BEDROOM I 10'3 x 9'7

Upvc double glazed window to the rear, double wardrobe and a radiator.

# BEDROOM 2

13'6 x 8'1

Storage cupboard, two upvc double glazed windows to the front and a radiator.



## BATHROOM

Panel enclosed bath, low flush wc, wash hand basin and a radiator.

### OUTSIDE

Two car parking to the front of the property. Enclosed rear garden with a paved patio and path to a rear gate and artificial lawn.































# Energy Efficiency Rating