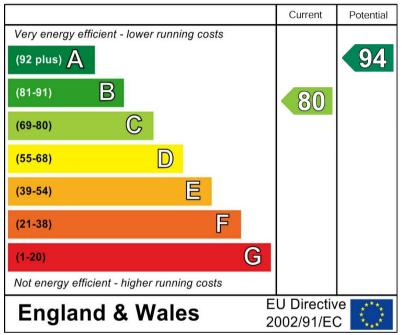

work surfaces and a sink and drainer unit. Fitted electric oven and a hob with extractor and space for a fridge freezer. Stairs to the first floor and open through to the diner and lounge.

# LOUNGE DINER

I2'5 x I2'9 Radiator and upvc double glazed double doors to the garden.

FIRST FLOOR LANDING Doors to -

#### BEDROOM I 10'3 x 9'7

Upvc double glazed window to the rear, double wardrobe and a radiator.

# BEDROOM 2

13'6 x 8'1

Storage cupboard, two upvc double glazed windows to the front and a radiator.



## BATHROOM

Panel enclosed bath, low flush wc, wash hand basin and a radiator.

### OUTSIDE

Two car parking to the front of the property. Enclosed rear garden with a paved patio and path to a rear gate and artificial lawn.































# Energy Efficiency Rating