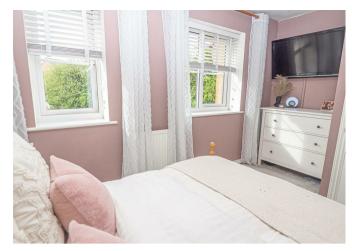

#### BEDROOM I 10'3 x 9'7

Upvc double glazed window to the rear, double wardrobe and a radiator.

# BEDROOM 2

13'6 x 8'1

Storage cupboard, two upvc double glazed windows to the front and a radiator.