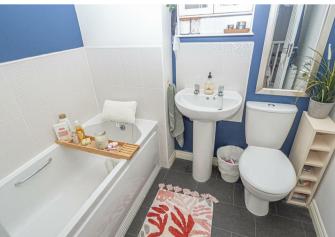

ITCHEN

13'6 x 9'1

Fitted units with work surfaces and a sink and drainer unit. Fitted electric oven and a hob with extractor and space for a fridge freezer. Stairs to the first floor and open through to the diner and lounge.

# LOUNGE DINER

I2'5 x I2'9 Radiator and upvc double glazed double doors to the garden.

FIRST FLOOR LANDING Doors to -

#### BEDROOM I 10'3 x 9'7

Upvc double glazed window to the rear, double wardrobe and a radiator.

# BEDROOM 2

13'6 x 8'1

Storage cupboard, two upvc double glazed windows to the front and a radiator.



## BATHROOM

Panel enclosed bath, low flush wc, wash hand basin and a radiator.

### OUTSIDE

Two car parking to the front of the property. Enclosed rear garden with a paved patio and path to a rear gate and artificial lawn.































# Energy Efficiency Rating