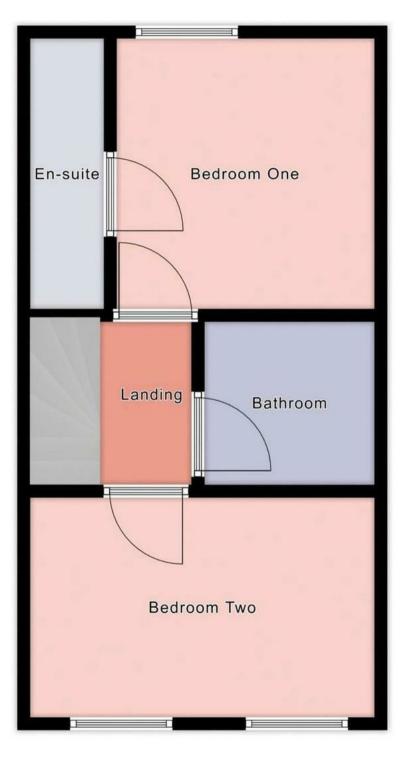

#### BEDROOM I 10'3 x 9'7

Upvc double glazed window to the rear, double wardrobe and a radiator.

# BEDROOM 2

13'6 x 8'1

Storage cupboard, two upvc double glazed windows to the front and a radiator.

## BATHROOM

Panel enclosed bath, low flush wc, wash hand basin and a radiator.