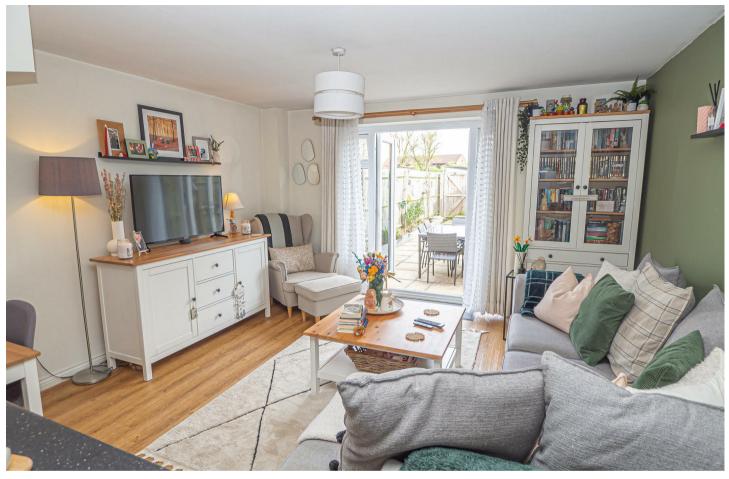

## OPEN PLAN LIVING

# LOUNGE DINER

I2'5 x I2'9 Radiator and upvc double glazed double doors to the garden.

FIRST FLOOR LANDING Doors to -