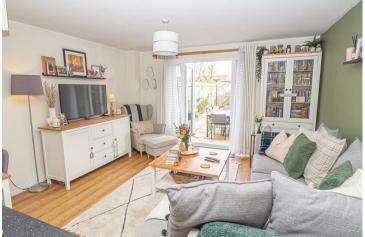

## OPEN PLAN LIVING

# LOUNGE DINER

I2'5 x I2'9 Radiator and upvc double glazed double doors to the garden.

FIRST FLOOR LANDING Doors to -