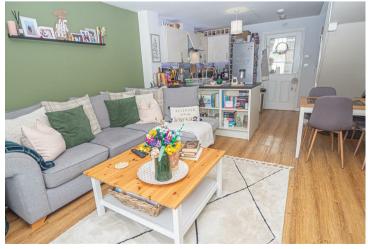

## OPEN PLAN LIVING

# LOUNGE DINER

I2'5 x I2'9 Radiator and upvc double glazed double doors to the garden.

FIRST FLOOR LANDING Doors to -