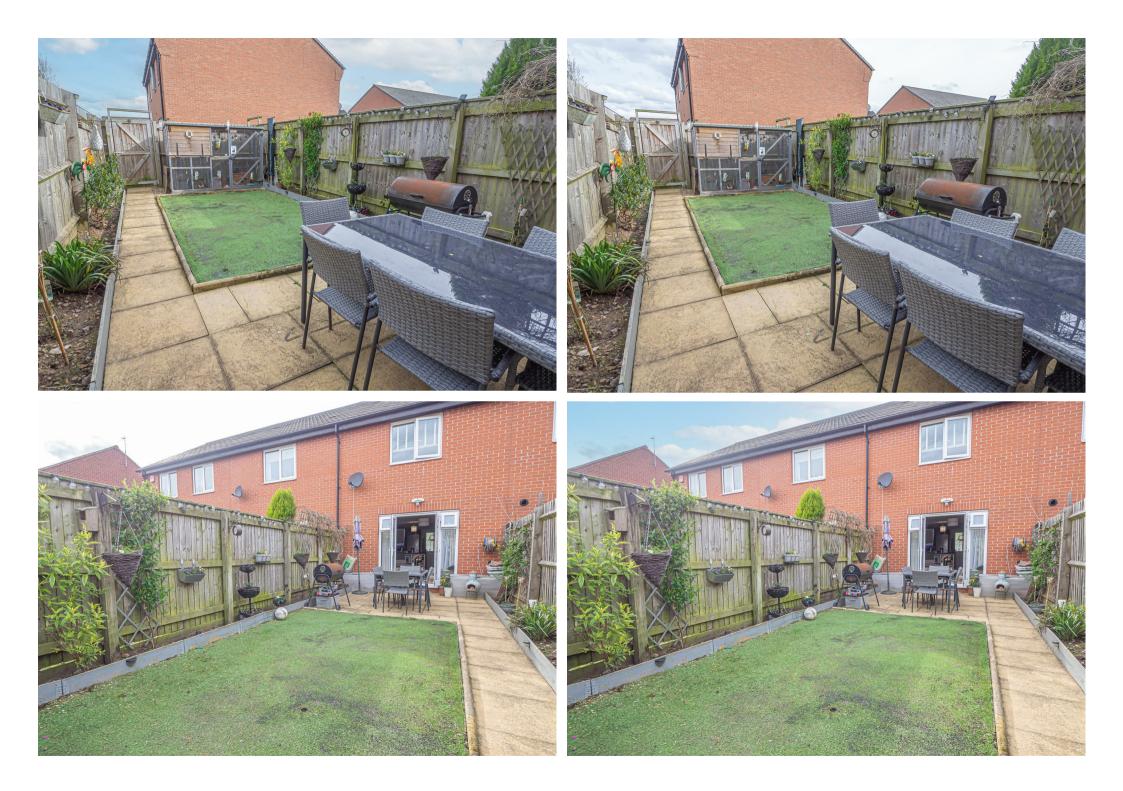

Enclosed rear garden and parking at the front for two cars. INTERNAL VIEWING HIGHLY RECOMMENDED.

### OUTSIDE

Two car parking to the front of the property. Enclosed rear garden with a paved patio and path to a rear gate and artificial lawn.