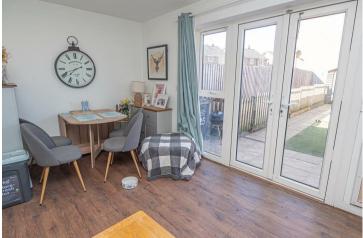

, wash hand basin, radiator.

## BREAKFAST KITCHEN

Fitted units with works surfaces and a sink and drainer unit. Fitted oven and hob with extractor, plumbing and space for a washing machine and further appliance spaces. Upvc double glazed window and a radiator.

#### LOUNGE DINER

Upvc double glazed window and doors onto the garden, radiator.

FIRST FLOOR LANDING Doors to -

BEDROOM I Upvc double glazed window and radiator.

BEDROOM 2 Upvc double glazed window and radiator.

BEDROOM 3 Upvc double glazed window and radiator.

#### BATHROOM

Panel enclosed bath with a shower and shower screen, wash hand basin, low flush wc and radiator.

## OUTSIDE

Two parking spaces to the front and an enclosed rear garden offering artificial lawn, paved seating areas and an enclosed barked play area.













# **Ground Floor**







# **Energy Efficiency Rating**