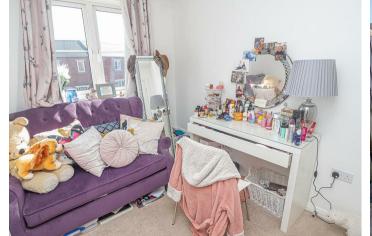

#### LOUNGE DINER

Upvc double glazed window and doors onto the garden, radiator.

FIRST FLOOR LANDING Doors to -

BEDROOM I Upvc double glazed window and radiator.

BEDROOM 2 Upvc double glazed window and radiator.