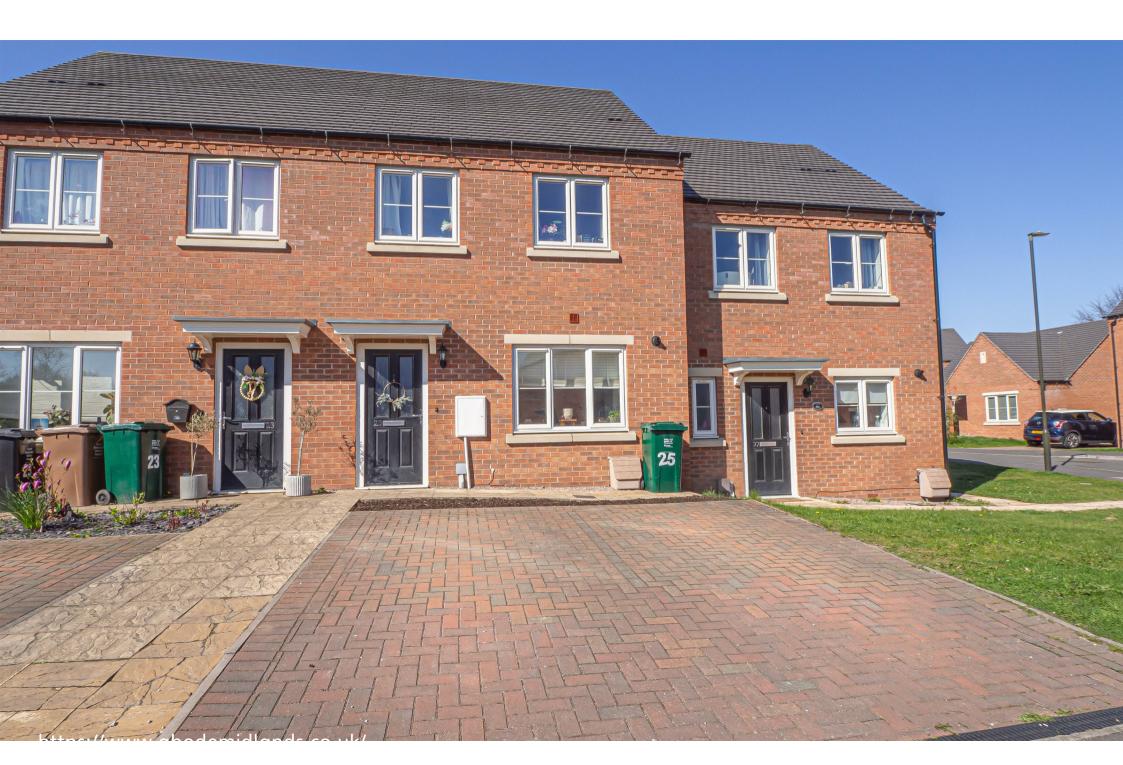

\*\*\*\* MODERN THREE BEDROOM PROPERTY IN POPULAR LOCATION \*\*\*\* Entrance hall with guest cloakroom, breakfast kitchen and a lounge diner with doors into the garden. Three first floor bedrooms and a family bathroom. Two parking spaces to the front and an enclosed rear garden.

## OUTSIDE

Two parking spaces to the front and an enclosed rear garden offering artificial lawn, paved seating areas and an enclosed barked play area.