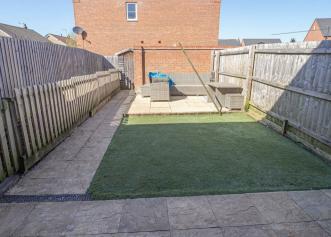

## OUTSIDE

Two parking spaces to the front and an enclosed rear garden offering artificial lawn, paved seating areas and an enclosed barked play area.