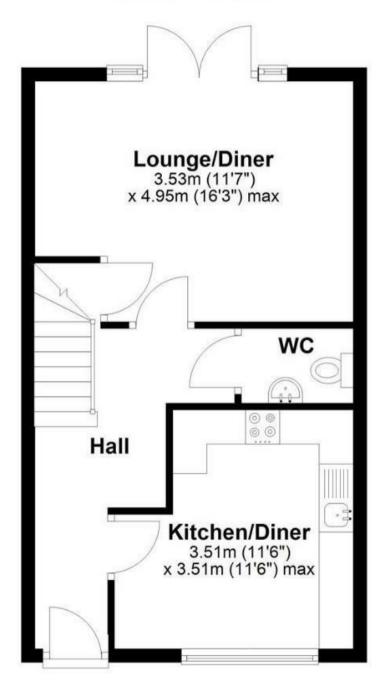

#### HALL

Entrance door into the hall with stairs to the first floor and doors to -

#### CLOAKROOM

Low flush wc, wash hand basin, radiator.

## BREAKFAST KITCHEN

Fitted units with works surfaces and a sink and drainer unit. Fitted oven and hob with extractor, plumbing and space for a washing machine and further appliance spaces. Upvc double glazed window and a radiator.

#### LOUNGE DINER

Upvc double glazed window and doors onto the garden, radiator.

FIRST FLOOR LANDING Doors to -

BEDROOM I Upvc double glazed window and radiator.

BEDROOM 2 Upvc double glazed window and radiator.

# **Ground Floor**