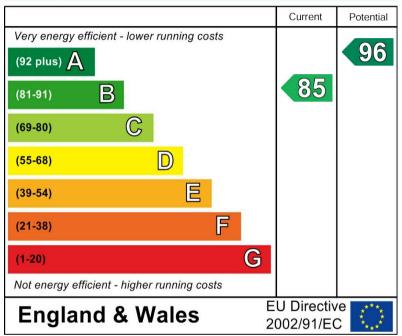

h works surfaces and a sink and drainer unit. Fitted oven and hob with extractor, plumbing and space for a washing machine and further appliance spaces. Upvc double glazed window and a radiator.

#### LOUNGE DINER

Upvc double glazed window and doors onto the garden, radiator.

FIRST FLOOR LANDING Doors to -

BEDROOM I Upvc double glazed window and radiator.

BEDROOM 2 Upvc double glazed window and radiator.

BEDROOM 3 Upvc double glazed window and radiator.

#### BATHROOM

Panel enclosed bath with a shower and shower screen, wash hand basin, low flush wc and radiator.

## OUTSIDE

Two parking spaces to the front and an enclosed rear garden offering artificial lawn, paved seating areas and an enclosed barked play area.













# **Ground Floor**







# **Energy Efficiency Rating**