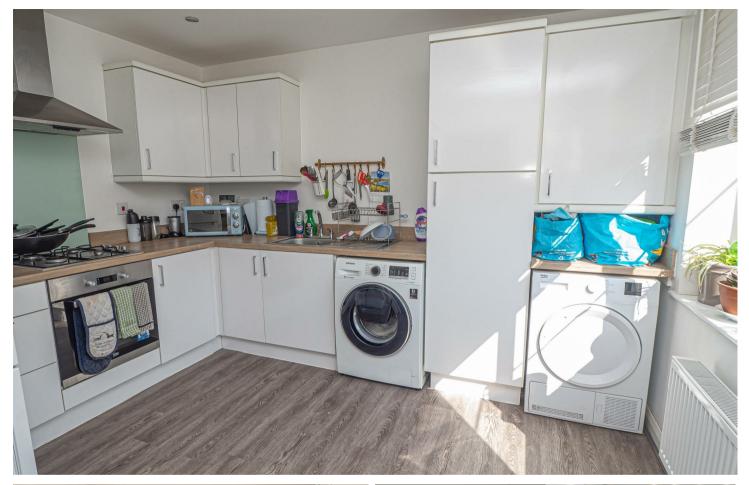

## BREAKFAST KITCHEN

Fitted units with works surfaces and a sink and drainer unit. Fitted oven and hob with extractor, plumbing and space for a washing machine and further appliance spaces. Upvc double glazed window and a radiator.