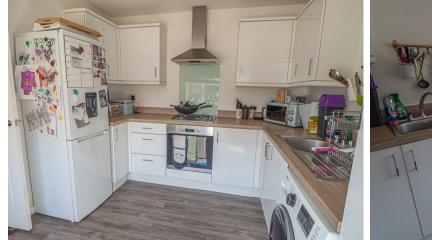

## BREAKFAST KITCHEN

Fitted units with works surfaces and a sink and drainer unit. Fitted oven and hob with extractor, plumbing and space for a washing machine and further appliance spaces. Upvc double glazed window and a radiator.