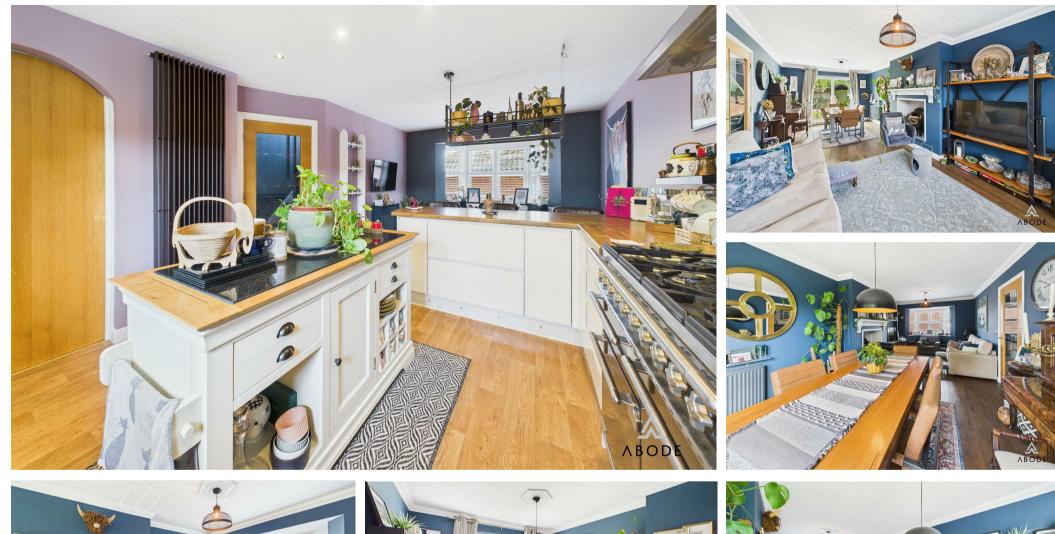

## OPEN PLAN KITCHEN

Fitted base and drawer units with work surfaces, kitchen island, breakfast bar and a sink and drainer unit. Rangemaster cooker, integrated fridge freezer and dishwasher, UPV double glazed window to the front and rear, radiator and door to the utility.

## LOUNGE DINER

Solid wood floor, UPVC double glazed window to the front and sliding glass door to the rear, two radiators.