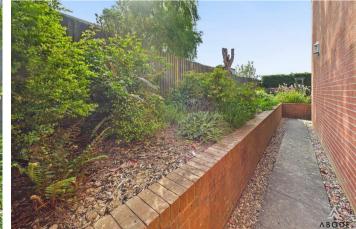

# OUTSIDE

Good size plot with space behind the garage currently used as a hot tub and seating area. Side nature garden and a rear garden offering artificial lawn, decked patio, natural pond and a lower seating area with brick bbq and shed. The garden has access both sides and ample parking to the front with EV charging point.