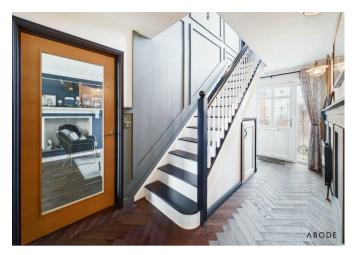

## HALL

Entrance door into the hall with feature wood panelled walls, radiator, stairs to the first floor, solid wood floor and internal doors.

## FIRST FLOOR LANDING

Feature arched window to the front, wood panelled wall, radiator, airing cupboard and doors to -