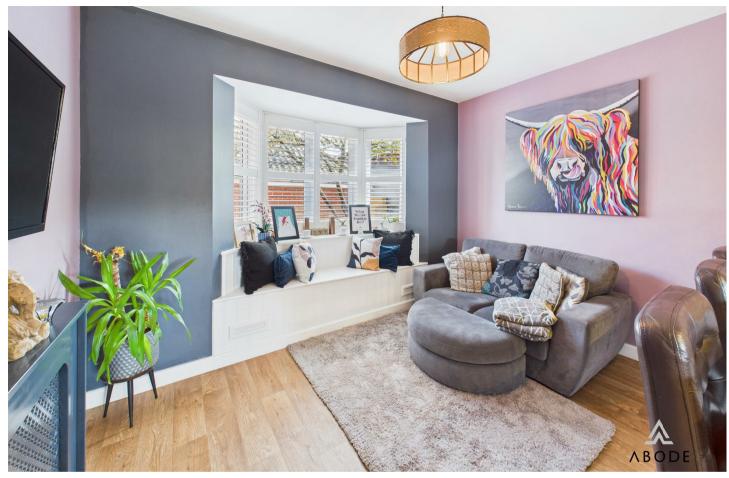

## LOUNGE DINER

Solid wood floor, UPVC double glazed window to the front and sliding glass door to the rear, two radiators.