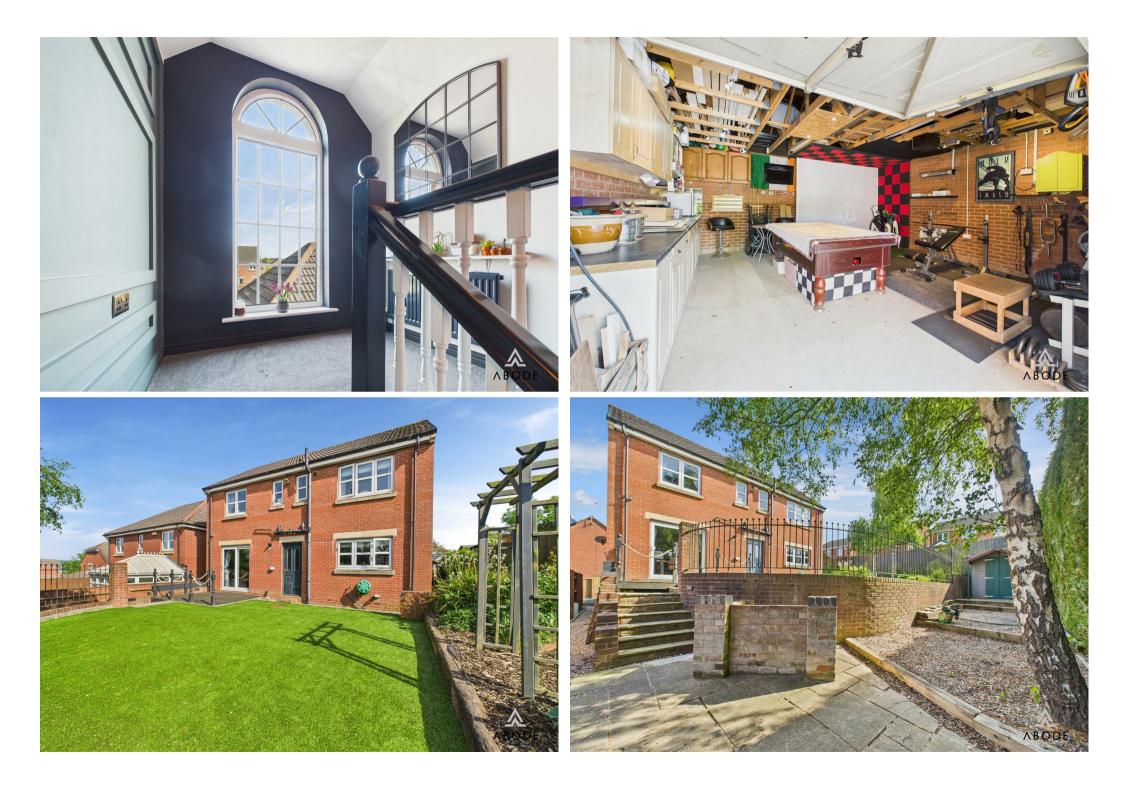

## DOUBLE GARAGE

Two up and over doors, power and lights.

# OUTSIDE

Good size plot with space behind the garage currently used as a hot tub and seating area. Side nature garden and a rear garden offering artificial lawn, decked patio, natural pond and a lower seating area with brick bbq and shed. The garden has access both sides and ample parking to the front with EV charging point.