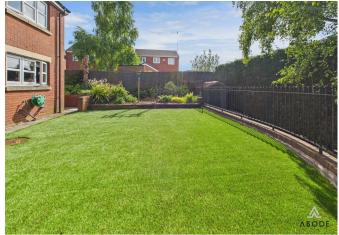

# OUTSIDE

Good size plot with space behind the garage currently used as a hot tub and seating area. Side nature garden and a rear garden offering artificial lawn, decked patio, natural pond and a lower seating area with brick bbq and shed. The garden has access both sides and ample parking to the front with EV charging point.