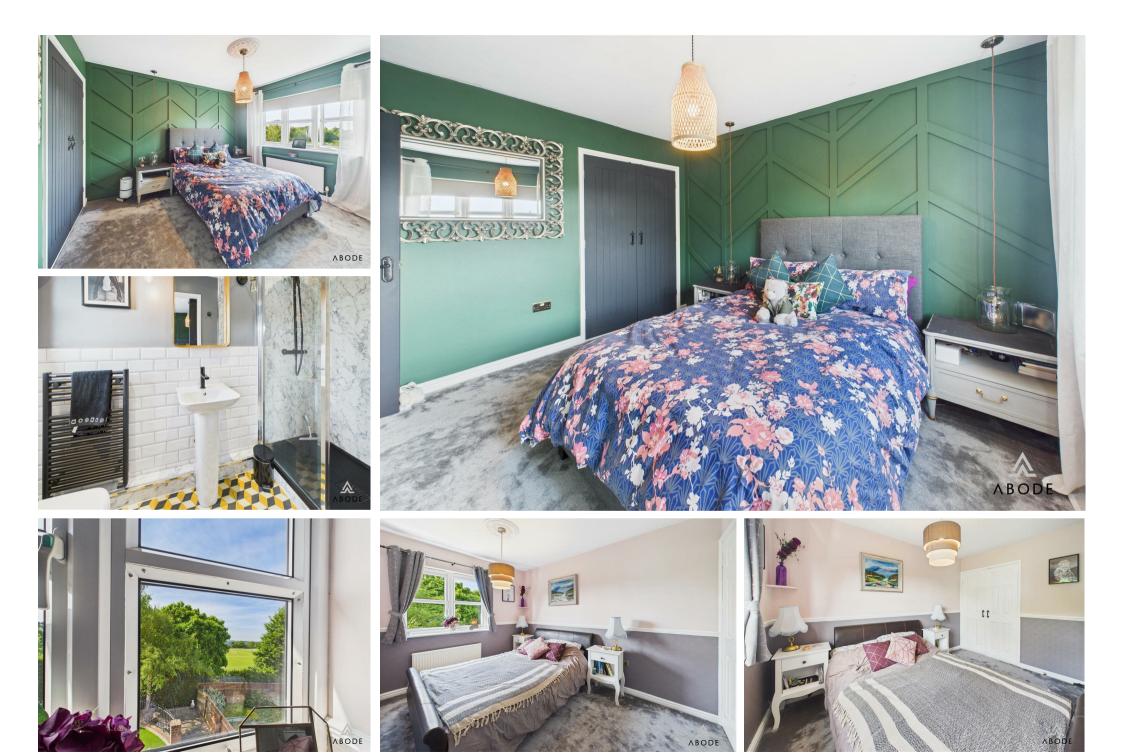

### **BEDROOM I**

Wardrobes, UPVC double glazed window to the rear, radiator and door to the en suit.

#### EN SUITE

Shower, low flush wc, wash hand basin, radiator and upvc double glazed window.

#### **BEDROOM 2**

Wardrobes, upvc double glazed window to the rear and a radiator.

### **BEDROOM 3**

Wardrobes, upvc double glazed window to the front and a radiator.

## BEDROOM 4

Wardrobes, upvc double glazed window to the front and a radiator.

## BATHROOM

Free standing bath with mixer tap and hand held shower, low flush wc, wash hand basin, radiator and upvc double glazed window.