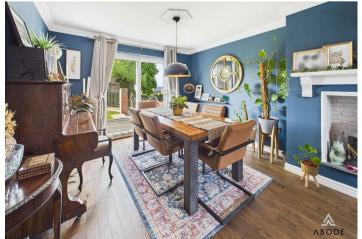

## LOUNGE DINER

Solid wood floor, UPVC double glazed window to the front and sliding glass door to the rear, two radiators.