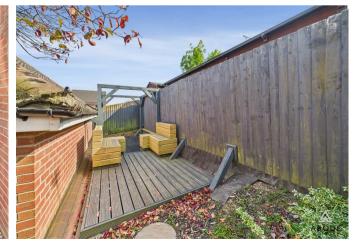

# OUTSIDE

Good size plot with space behind the garage currently used as a hot tub and seating area. Side nature garden and a rear garden offering artificial lawn, decked patio, natural pond and a lower seating area with brick bbq and shed. The garden has access both sides and ample parking to the front with EV charging point.