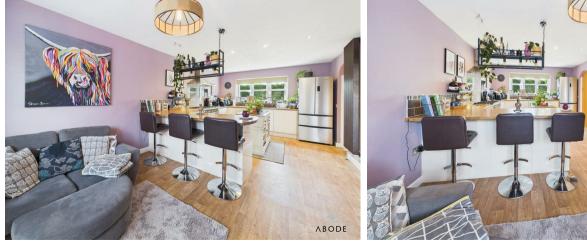

## OPEN PLAN KITCHEN

Fitted base and drawer units with work surfaces, kitchen island, breakfast bar and a sink and drainer unit. Rangemaster cooker, integrated fridge freezer and dishwasher, UPV double glazed window to the front and rear, radiator and door to the utility.

## LOUNGE DINER

Solid wood floor, UPVC double glazed window to the front and sliding glass door to the rear, two radiators.