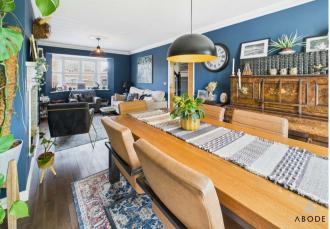

## LOUNGE DINER

Solid wood floor, UPVC double glazed window to the front and sliding glass door to the rear, two radiators.