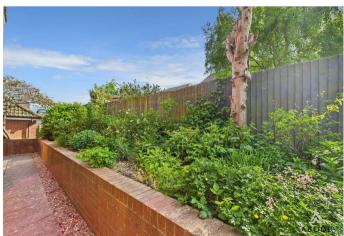

# OUTSIDE

Good size plot with space behind the garage currently used as a hot tub and seating area. Side nature garden and a rear garden offering artificial lawn, decked patio, natural pond and a lower seating area with brick bbq and shed. The garden has access both sides and ample parking to the front with EV charging point.