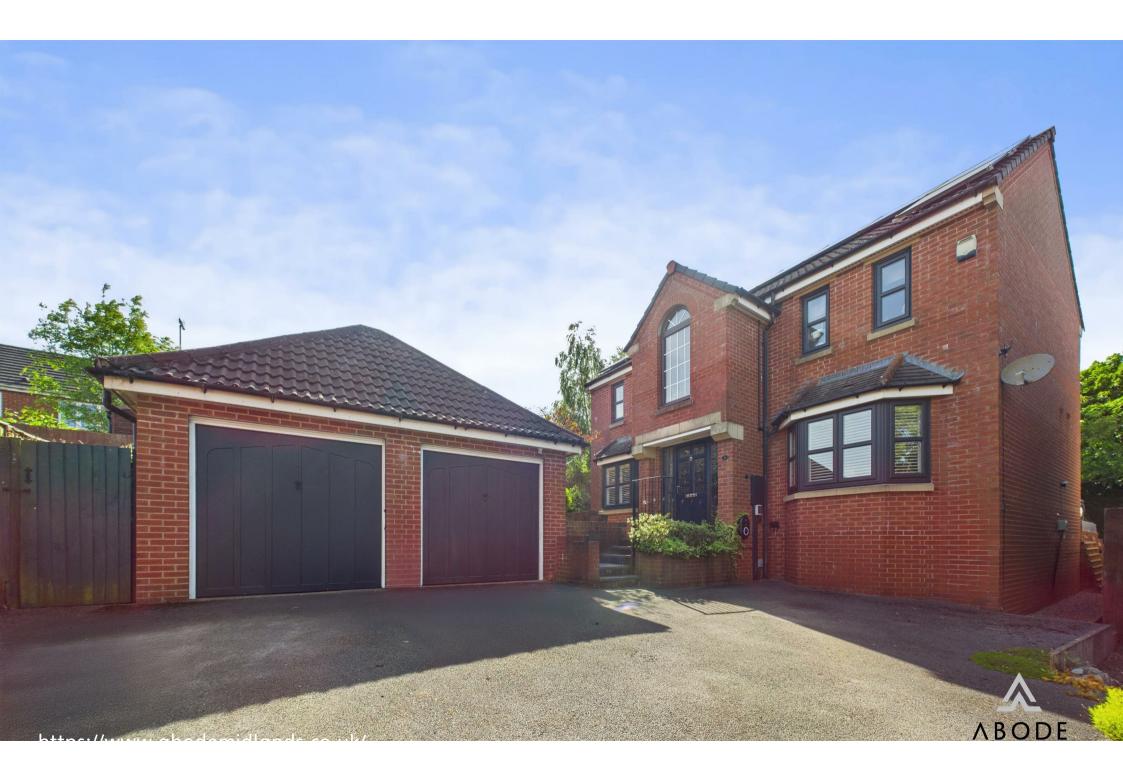

\*\*\*\* MODERN PROPERTY IN UNIQUE POSITION \*\*\*\* VIEWS OVER THE PLAYING FIELDS \*\*\*\* GOOD SIZE PLOT \*\*\*\* DOUBLE GARAGE \*\*\*\* This is a well presented modern property full of character and charm in a delightful position. In brief the property offers a hall, quest cloakroom, lounge diner and a fitted kitchen with dining/living area and separate utility room. The first floor offers four good size bedrooms, the master with ensuite and wardrobes in all bedrooms. family bathroom with free standing bath. Gardens to the side and rear. SOLAR PANELS, ample parking and a detached double garage. **INTERNAL VIEWING IS HIGHLY RECOMMENDED.** 

## DOUBLE GARAGE

Two up and over doors, power and lights.