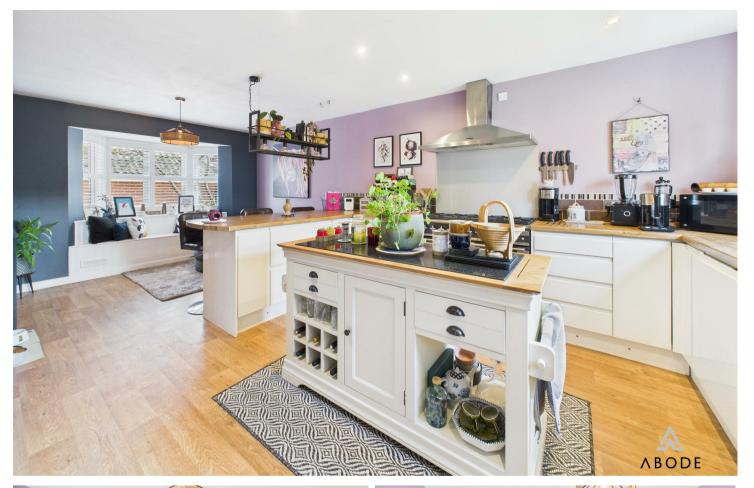

## OPEN PLAN KITCHEN

Fitted base and drawer units with work surfaces, kitchen island, breakfast bar and a sink and drainer unit. Rangemaster cooker, integrated fridge freezer and dishwasher, UPV double glazed window to the front and rear, radiator and door to the utility.