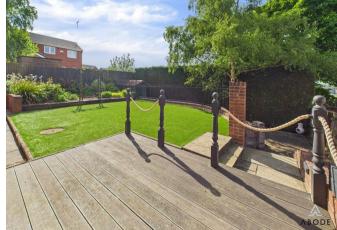

# OUTSIDE

Good size plot with space behind the garage currently used as a hot tub and seating area. Side nature garden and a rear garden offering artificial lawn, decked patio, natural pond and a lower seating area with brick bbq and shed. The garden has access both sides and ample parking to the front with EV charging point.