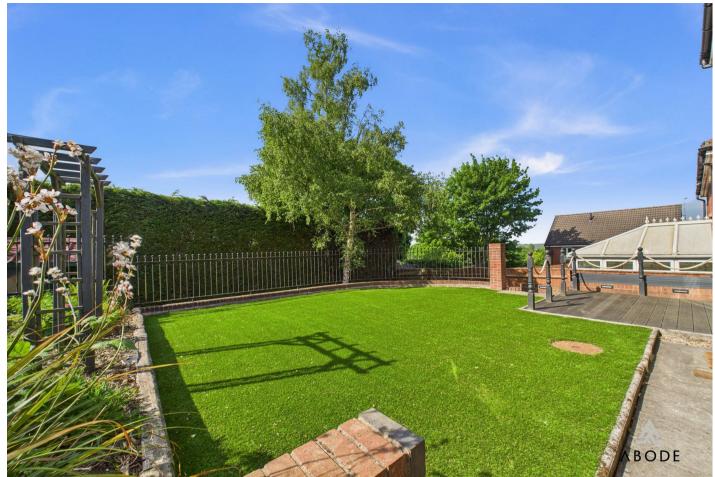

# OUTSIDE

Good size plot with space behind the garage currently used as a hot tub and seating area. Side nature garden and a rear garden offering artificial lawn, decked patio, natural pond and a lower seating area with brick bbq and shed. The garden has access both sides and ample parking to the front with EV charging point.