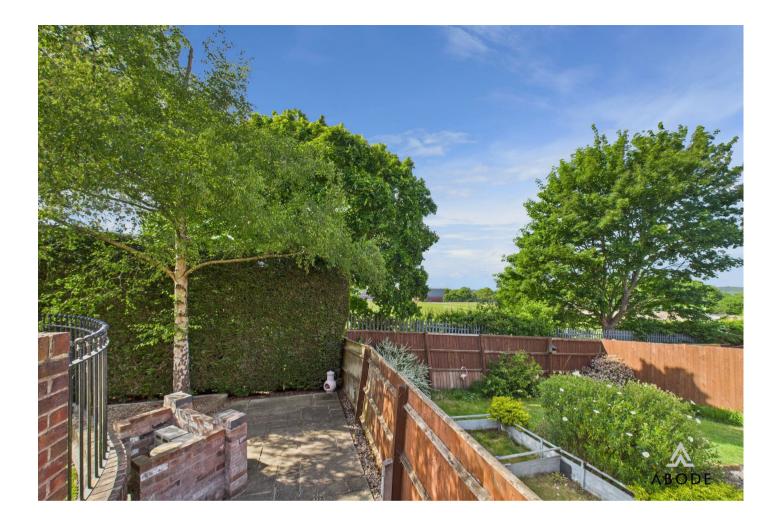

# OUTSIDE

Good size plot with space behind the garage currently used as a hot tub and seating area. Side nature garden and a rear garden offering artificial lawn, decked patio, natural pond and a lower seating area with brick bbq and shed. The garden has access both sides and ample parking to the front with EV charging point.