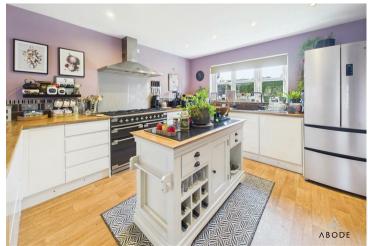

## OPEN PLAN KITCHEN

Fitted base and drawer units with work surfaces, kitchen island, breakfast bar and a sink and drainer unit. Rangemaster cooker, integrated fridge freezer and dishwasher, UPV double glazed window to the front and rear, radiator and door to the utility.