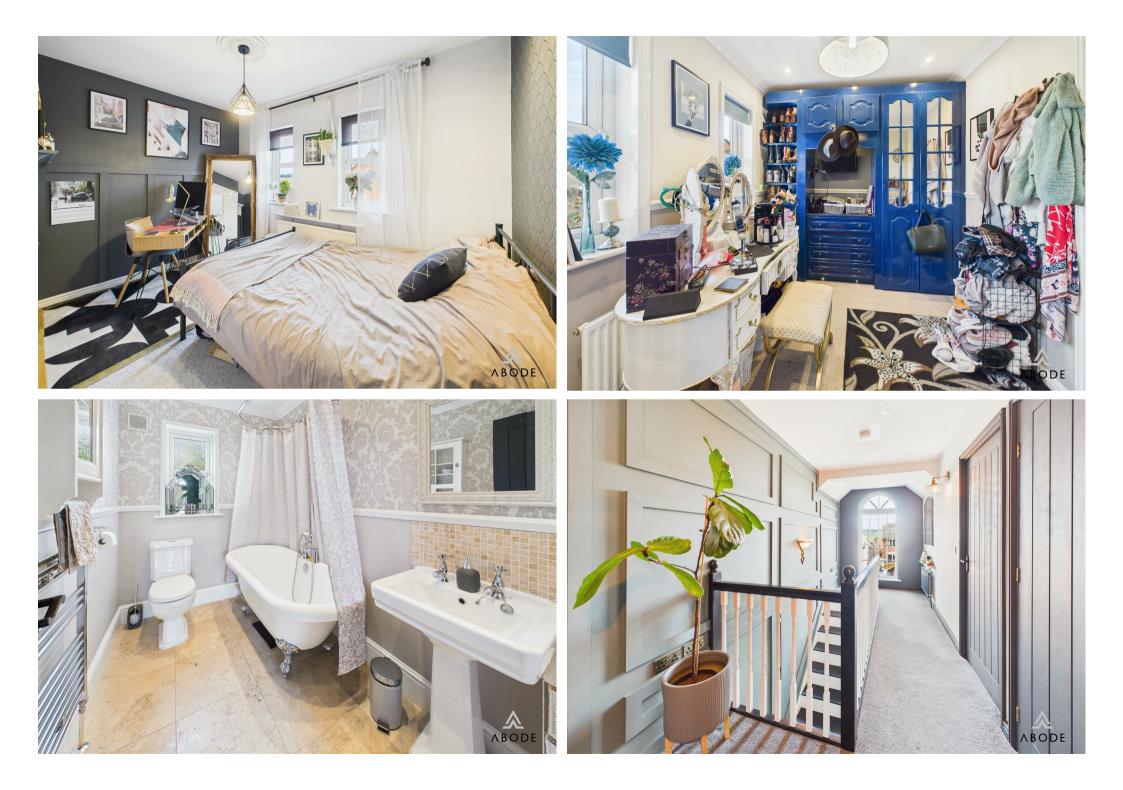

## HALL

Entrance door into the hall with feature wood panelled walls, radiator, stairs to the first floor, solid wood floor and internal doors.

## FIRST FLOOR LANDING

Feature arched window to the front, wood panelled wall, radiator, airing cupboard and doors to -

## BATHROOM

Free standing bath with mixer tap and hand held shower, low flush wc, wash hand basin, radiator and upvc double glazed window.