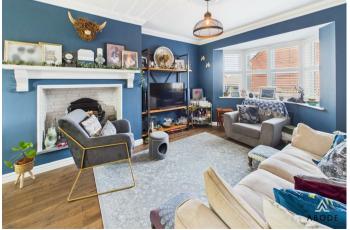

## LOUNGE DINER

Solid wood floor, UPVC double glazed window to the front and sliding glass door to the rear, two radiators.