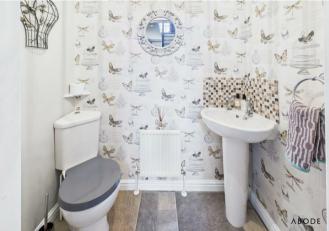

ar and a sink and drainer unit. Rangemaster cooker, integrated fridge freezer and dishwasher, UPV double glazed window to the front and rear, radiator and door to the utility.

## UTILITY

Fitted units, work surface, plumbing and space for a washing machine, radiator and door to the garden.

## FIRST FLOOR LANDING

Feature arched window to the front, wood panelled wall, radiator, airing cupboard and doors to -

### **BEDROOM I**

Wardrobes, UPVC double glazed window to the rear, radiator and door to the en suit.



#### EN SUITE

Shower, low flush wc, wash hand basin, radiator and upvc double glazed window.

#### **BEDROOM 2**

Wardrobes, upvc double glazed window to the rear and a radiator.

### **BEDROOM 3**

Wardrobes, upvc double glazed window to the front and a radiator.

















## BEDROOM 4

Wardrobes, upvc double glazed window to the front and a radiator.

## BATHROOM

Free standing bath with mixer tap and hand held shower, low flush wc, wash hand basin, radiator and upvc double glazed window.

## DOUBLE GARAGE

Two up and over doors, power and lights.

# OUTSIDE

Good size plot with space behind the garage currently used as a hot tub and seating area. Side nature garden and a rear garden offering artificial lawn, decked patio, natural pond and a lower seating area with brick bbq and shed. The garden has access both sides and ample parking to the front with EV charging point.