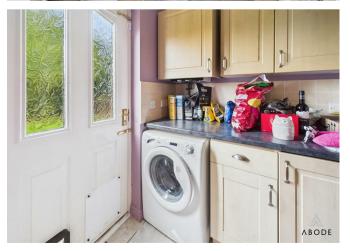

## UTILITY

Fitted units, work surface, plumbing and space for a washing machine, radiator and door to the garden.