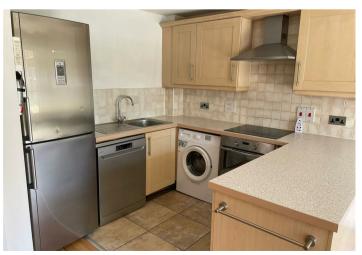

The property comprises: Fully fitted kitchen with fridge, separate freezer, dishwasher, washing machine and integrated cooker. Lounge with patio windows leading to balcony. Bathroom with shower over bath and shower screen. Double bedroom with built in wardrobe. Secure access and allocated parking space. Laminate and carpet flooring.

### **DESCRIPTION**

ABODE are pleased to offer this one bedroom ground floor apartment in the popular Grants Yard development. The property is close to the town centre and the train station.

The property comprises: Fully fitted kitchen with fridge, separate freezer, dishwasher, washing machine and integrated cooker. Lounge with patio windows leading to balcony. Bathroom with shower over bath and shower screen. Double bedroom with built in wardrobe. Secure access and allocated parking space. Laminate and carpet flooring.