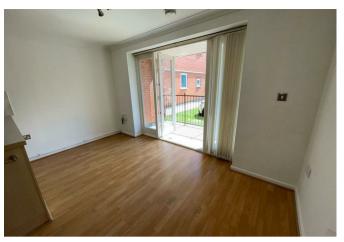

The property comprises: Fully fitted kitchen with fridge, separate freezer, dishwasher, washing machine and integrated cooker. Lounge with patio windows leading to balcony. Bathroom with shower over bath and shower screen. Double bedroom with built in wardrobe. Secure access and allocated parking space. Laminate and carpet flooring.

### **DESCRIPTION**

ABODE are pleased to offer this one bedroom ground floor apartment in the popular Grants Yard development. The property is close to the town centre and the train station.

The property comprises: Fully fitted kitchen with fridge, separate freezer, dishwasher, washing machine and integrated cooker. Lounge with patio windows leading to balcony. Bathroom with shower over bath and shower screen. Double bedroom with built in wardrobe. Secure access and allocated parking space. Laminate and carpet flooring.

## OPEN PLAN LIVING

 $15 \times 12.8$ 

BEDROOM 8.4 x I0.II

BATHROOM 6.5 x 7.1