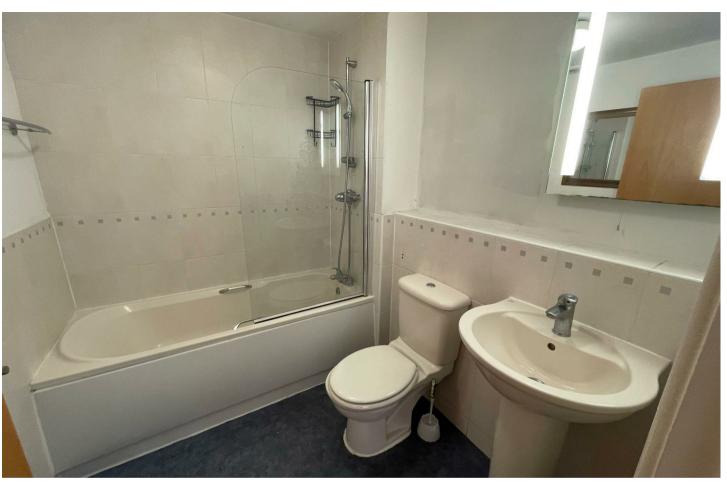

The property comprises: Fully fitted kitchen with fridge, separate freezer, dishwasher, washing machine and integrated cooker. Lounge with patio windows leading to balcony. Bathroom with shower over bath and shower screen. Double bedroom with built in wardrobe. Secure access and allocated parking space. Laminate and carpet flooring.

### **DESCRIPTION**

ABODE are pleased to offer this one bedroom ground floor apartment in the popular Grants Yard development. The property is close to the town centre and the train station.

The property comprises: Fully fitted kitchen with fridge, separate freezer, dishwasher, washing machine and integrated cooker. Lounge with patio windows leading to balcony. Bathroom with shower over bath and shower screen. Double bedroom with built in wardrobe. Secure access and allocated parking space. Laminate and carpet flooring.

## OPEN PLAN LIVING

 $15 \times 12.8$ 

BEDROOM 8.4 x I0.II

BATHROOM 6.5 x 7.1