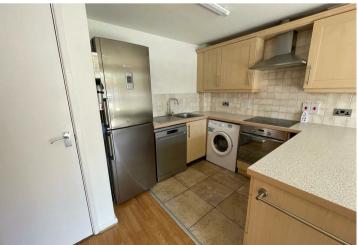

The property comprises: Fully fitted kitchen with fridge, separate freezer, dishwasher, washing machine and integrated cooker. Lounge with patio windows leading to balcony. Bathroom with shower over bath and shower screen. Double bedroom with built in wardrobe. Secure access and allocated parking space. Laminate and carpet flooring.

### **DESCRIPTION**

ABODE are pleased to offer this one bedroom ground floor apartment in the popular Grants Yard development. The property is close to the town centre and the train station.

The property comprises: Fully fitted kitchen with fridge, separate freezer, dishwasher, washing machine and integrated cooker. Lounge with patio windows leading to balcony. Bathroom with shower over bath and shower screen. Double bedroom with built in wardrobe. Secure access and allocated parking space. Laminate and carpet flooring.