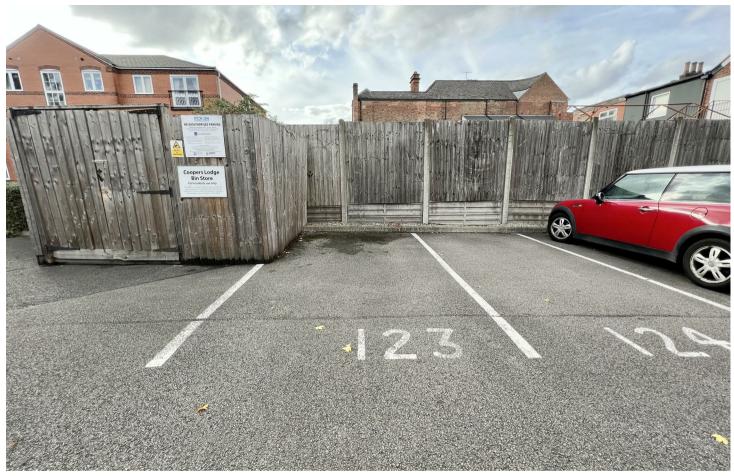

The property comprises: Fully fitted kitchen with fridge, separate freezer, dishwasher, washing machine and integrated cooker. Lounge with patio windows leading to balcony. Bathroom with shower over bath and shower screen. Double bedroom with built in wardrobe. Secure access and allocated parking space. Laminate and carpet flooring.

### **DESCRIPTION**

ABODE are pleased to offer this one bedroom ground floor apartment in the popular Grants Yard development. The property is close to the town centre and the train station.

The property comprises: Fully fitted kitchen with fridge, separate freezer, dishwasher, washing machine and integrated cooker. Lounge with patio windows leading to balcony. Bathroom with shower over bath and shower screen. Double bedroom with built in wardrobe. Secure access and allocated parking space. Laminate and carpet flooring.