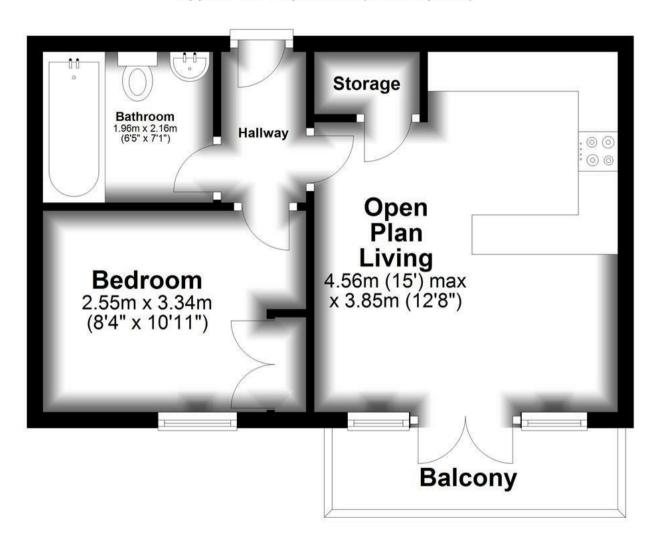

## OPEN PLAN LIVING

 $15 \times 12.8$ 

BEDROOM 8.4 x I0.II

BATHROOM 6.5 x 7.1

## **Ground Floor**

Approx. 33.4 sq. metres (359.0 sq. feet)

Total area: approx. 33.4 sq. metres (359.0 sq. feet)

Please use as a guide to layout only. They are not intended to be to scale. Property of Abode Anderson-Dixon. Burton-Uttoxetter-Ashbourne Plan produced using PlanUp.