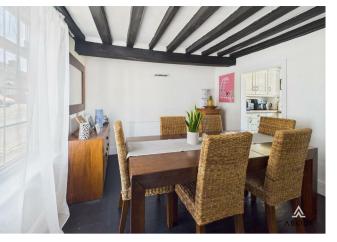

#### **DINING ROOM**

Georgian style upvc double glazed window to the front, radiator and feature open fireplace.