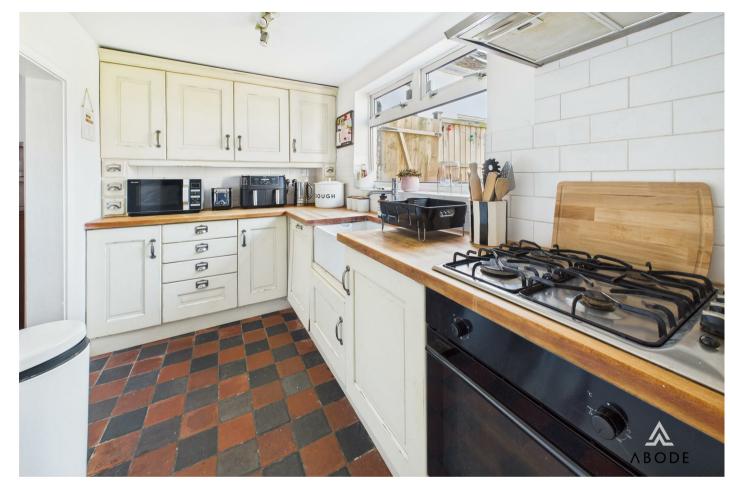

### KITCHEN

Fitted wall mounted, base and drawer units with work surfaces and a Belfast style sink. Fitted oven and hob with extractor hood, integrated dishwasher, upvc double glazed window to the rear and access to the dining room.