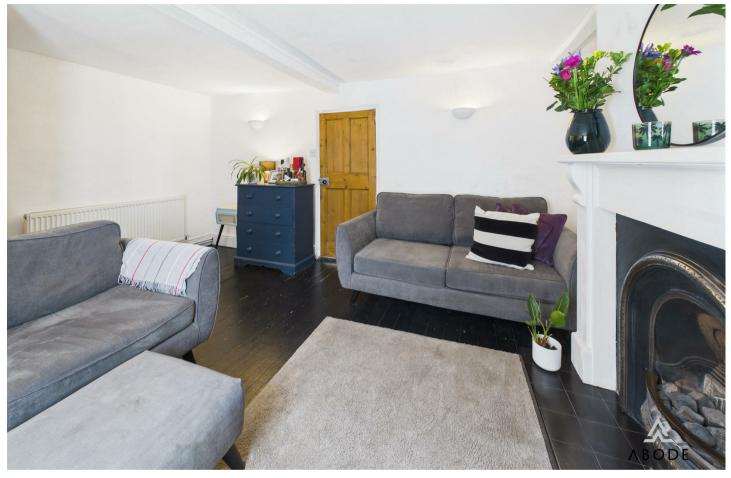

#### LOUNGE

Feature fireplace with living flame effect gas fire and cast iron insert and hearth. Georgian style upvc double glazed window to the front and a radiator.