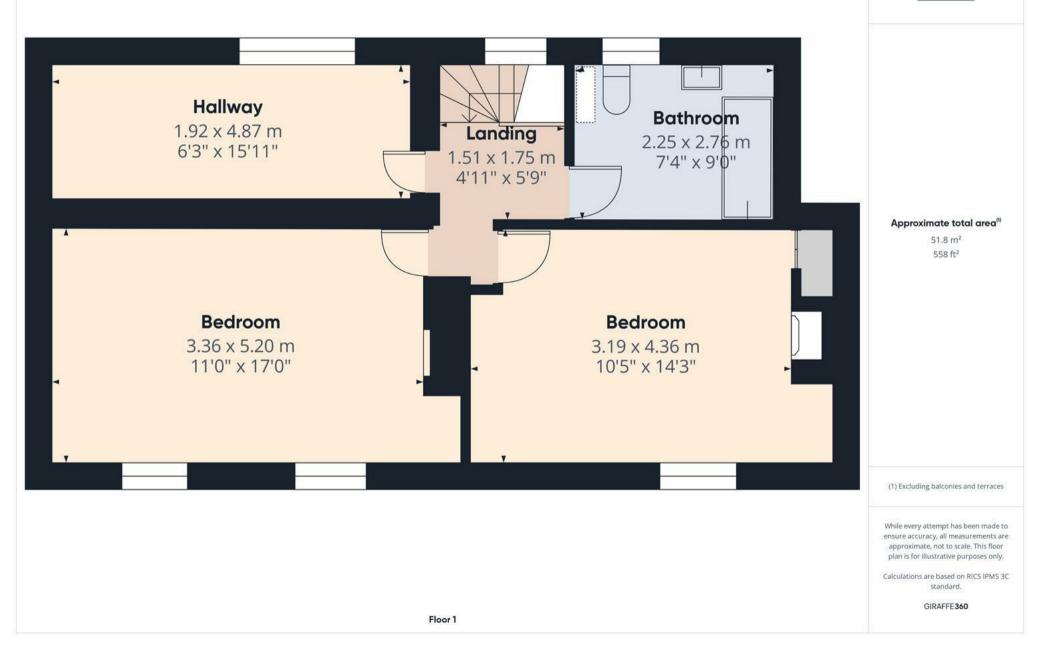

### **REAR PORCH** Door to the garden.

FIRST FLOOR LANDING Window to the rear and doors to -

#### BEDROOM I

Feature original fire grate, radiator and two upvc double glazed Georgian style windows to the front.

#### **BEDROOM 2**

Double glazed Georgian style upvc window to the front, original feature fire grate and a radiator.

# BEDROOM 3

Upvc double glazed window to the rear and a radiator.

### BATRHROOM

Bath with a shower over and shower screen, low flush wc, bidet, wash hand basin, upvc double glazed window and radiator.