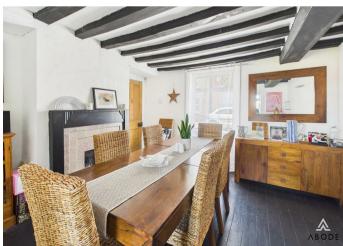

#### **DINING ROOM**

Georgian style upvc double glazed window to the front, radiator and feature open fireplace.