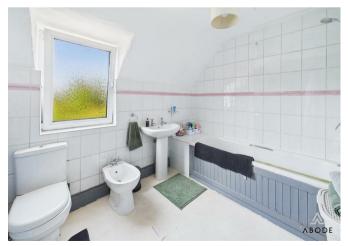

### BATRHROOM

Bath with a shower over and shower screen, low flush wc, bidet, wash hand basin, upvc double glazed window and radiator.