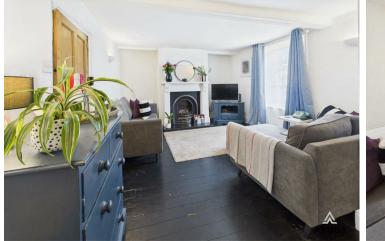

#### LOUNGE

Feature fireplace with living flame effect gas fire and cast iron insert and hearth. Georgian style upvc double glazed window to the front and a radiator.