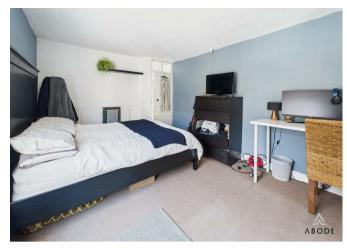

ure open fireplace.

#### UTILITY ROOM

Plumbing and space for a washing machine and space for a fridge freezer. Fitted shelves and storage space.

### **REAR PORCH** Door to the garden.

FIRST FLOOR LANDING Window to the rear and doors to -



#### BEDROOM I

Feature original fire grate, radiator and two upvc double glazed Georgian style windows to the front.

#### **BEDROOM 2**

Double glazed Georgian style upvc window to the front, original feature fire grate and a radiator.

















# BEDROOM 3

Upvc double glazed window to the rear and a radiator.

### BATRHROOM

Bath with a shower over and shower screen, low flush wc, bidet, wash hand basin, upvc double glazed window and radiator.

# OUTSIDE

Good size rear garden with a lawn, paved seating area, two brick outbuildings.