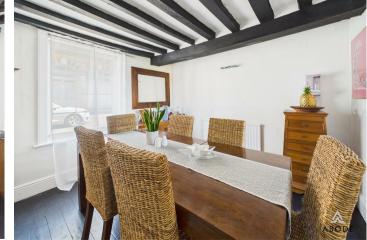

#### **DINING ROOM**

Georgian style upvc double glazed window to the front, radiator and feature open fireplace.