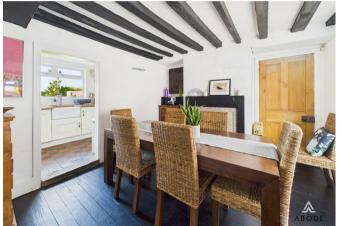

#### **DINING ROOM**

Georgian style upvc double glazed window to the front, radiator and feature open fireplace.