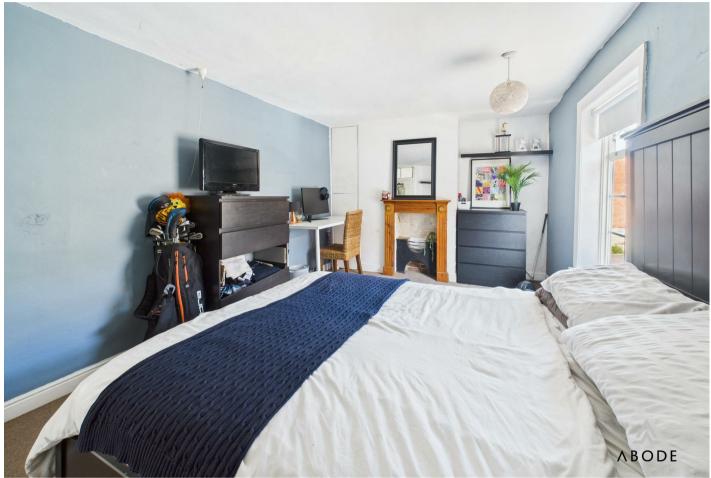

#### BEDROOM I

Feature original fire grate, radiator and two upvc double glazed Georgian style windows to the front.

#### **BEDROOM 2**

Double glazed Georgian style upvc window to the front, original feature fire grate and a radiator.