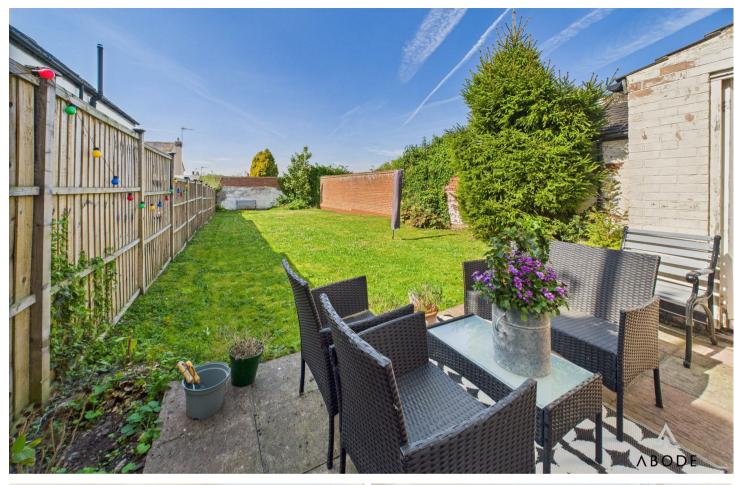

# OUTSIDE

Good size rear garden with a lawn, paved seating area, two brick outbuildings.