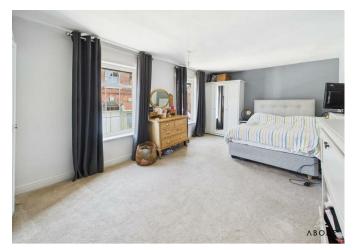

#### BEDROOM I

Feature original fire grate, radiator and two upvc double glazed Georgian style windows to the front.