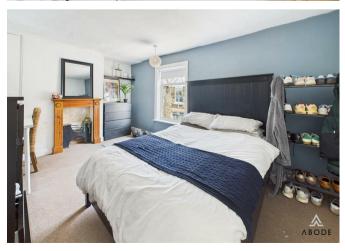

#### BEDROOM I

Feature original fire grate, radiator and two upvc double glazed Georgian style windows to the front.