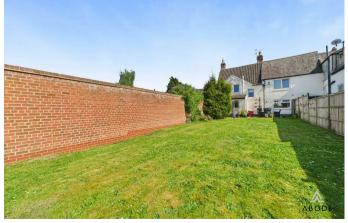

# OUTSIDE

Good size rear garden with a lawn, paved seating area, two brick outbuildings.