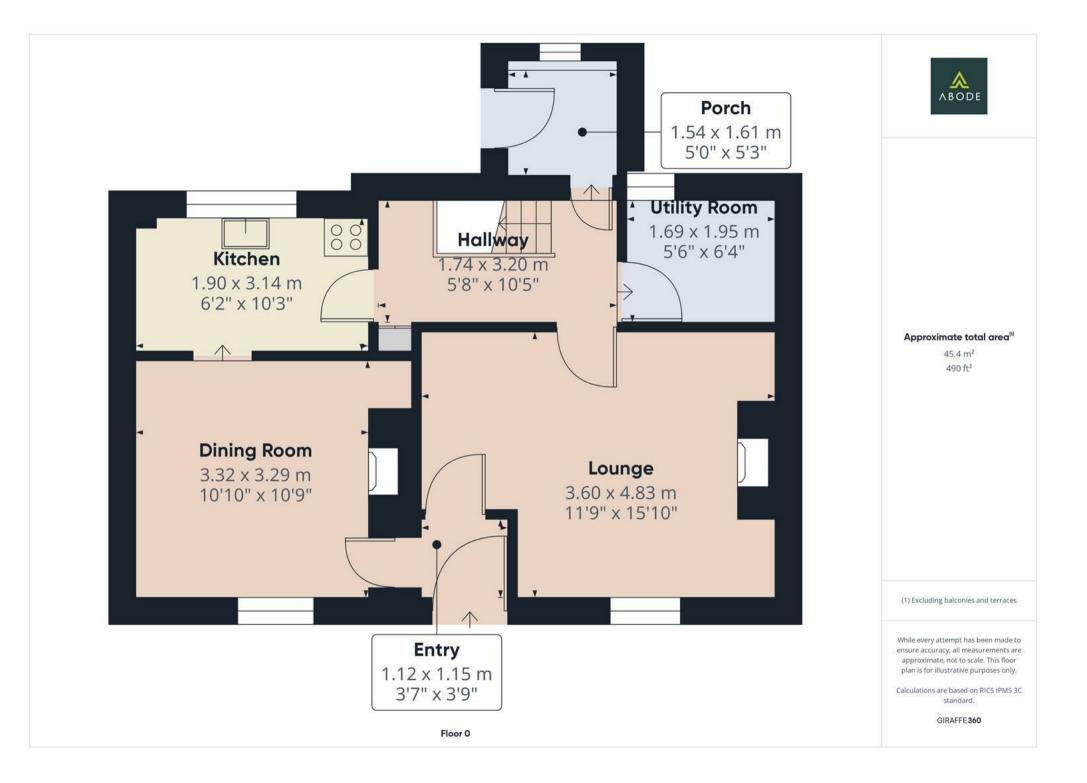

## HALL

Entrance door into the hall with door to the lounge and dining room.

#### LOUNGE

Feature fireplace with living flame effect gas fire and cast iron insert and hearth. Georgian style upvc double glazed window to the front and a radiator.

### **INNER HALL**

Stairs to the first floor landing, door to the rear porch, utility room and kitchen.

### KITCHEN

Fitted wall mounted, base and drawer units with work surfaces and a Belfast style sink. Fitted oven and hob with extractor hood, integrated dishwasher, upvc double glazed window to the rear and access to the dining room.

#### **DINING ROOM**

Georgian style upvc double glazed window to the front, radiator and feature open fireplace.

#### UTILITY ROOM

Plumbing and space for a washing machine and space for a fridge freezer. Fitted shelves and storage space.

### **REAR PORCH** Door to the garden.

FIRST FLOOR LANDING Window to the rear and doors to -