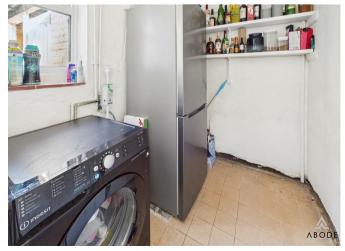

#### UTILITY ROOM

Plumbing and space for a washing machine and space for a fridge freezer. Fitted shelves and storage space.