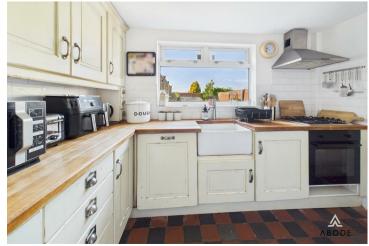

### KITCHEN

Fitted wall mounted, base and drawer units with work surfaces and a Belfast style sink. Fitted oven and hob with extractor hood, integrated dishwasher, upvc double glazed window to the rear and access to the dining room.