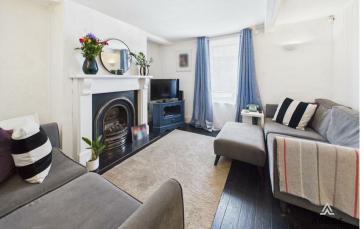

#### LOUNGE

Feature fireplace with living flame effect gas fire and cast iron insert and hearth. Georgian style upvc double glazed window to the front and a radiator.