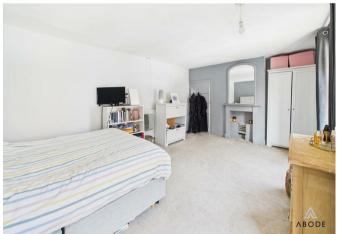

#### **BEDROOM 2**

Double glazed Georgian style upvc window to the front, original feature fire grate and a radiator.