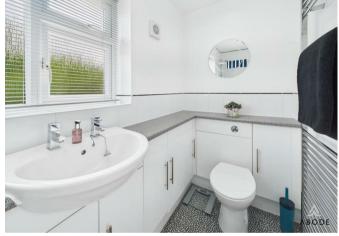

## EN SUITE

Fitted cupboards, wash hand basin, low flush wc, double shower cubicle, upvc double glazed window and chrome heated towel radiator.