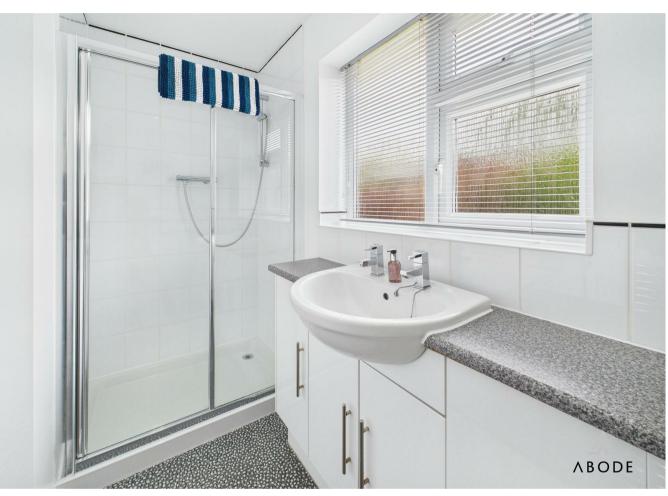

# BATHROOM

Panel enclosed bath, separate shower, low flush wc, wash hand basin, airing cupboard, radiator and two upvc double glazed windows.