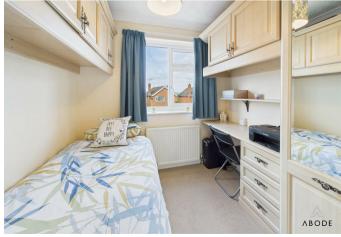

e, upvc double glazed windows and radiator.

## EN SUITE

Fitted cupboards, wash hand basin, low flush wc, double shower cubicle, upvc double glazed window and chrome heated towel radiator.

#### **BEDROOM 2**

Fitted wardrobes and cupboards, radaitor and upvc double glazed window.





















# **BEDROOM 3**

Upvc double glazed window and radiator.

# **BEDROOM 4**

Fitted wardrobes and cupboards, radaitor and upvc double glazed window.

# BATHROOM

Panel enclosed bath, separate shower, low flush wc, wash hand basin, airing cupboard, radiator and two upvc double glazed windows.

# OUTSIDE

Block paved drive providing ample parking, double garage with a door into the garden. Enclosed rear garden offering paved seating areas, shaped lawn with borders, shrubs and plants.























Approximate total area<sup>®</sup> 61 m<sup>2</sup> 656 ft<sup>2</sup>

(1) Excluding balconies and terraces

While every attempt has been made to ensure accuracy, all measurements are approximate, not to scale. This floor plan is for illustrative purposes only.

Calculations are based on RICS IPMS 3C standard.

GIRAFFE360





https://www.abodemidlands.co.ul

These particulars, whilst believed to be accurate are set out as a general outline only for guidance and do not constitute any part of an offer or contract. Intending purchasers should not rely on them as statements of representation of fact, but must satisfy themselves by inspection or otherwise as to their accuracy. No person in this firms employment has the authority to make or give any representation or warranty in re