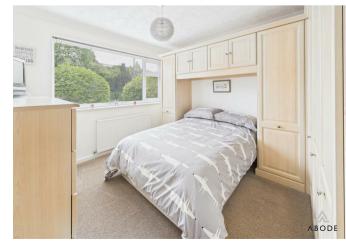

#### **BEDROOM I**

Fitted bedroom furniture, upvc double glazed windows and radiator.

#### **BEDROOM 2**

Fitted wardrobes and cupboards, radaitor and upvc double glazed window.

# **BEDROOM 4**

Fitted wardrobes and cupboards, radaitor and upvc double glazed window.