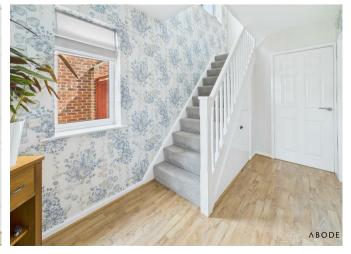

# HALL

Stairs to the first floor, upvc double glazed window to the side, radiator and under stair storage cupboard.