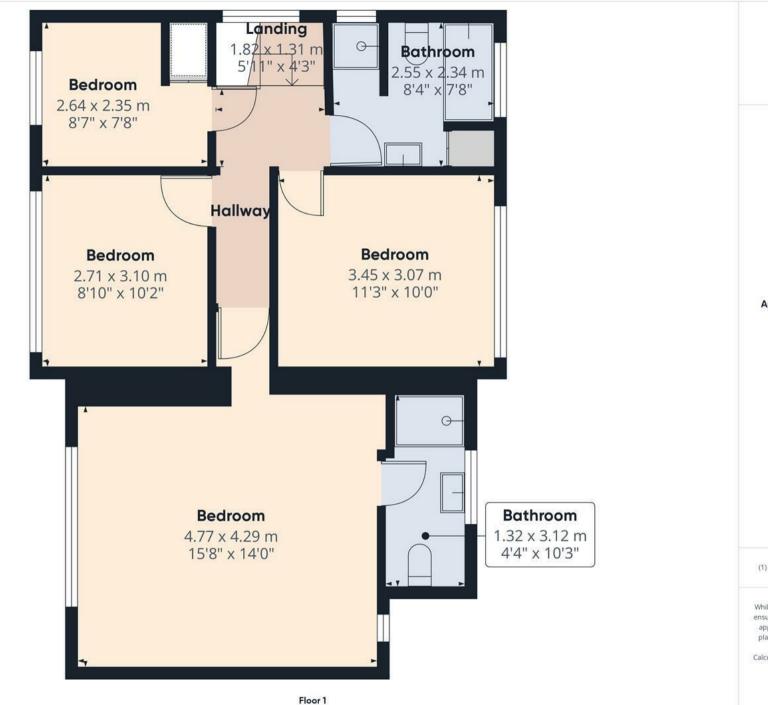

# PORCH

Upvc double glazed entrance door into the porch with tiled floor and door to -

# HALL

Stairs to the first floor, upvc double glazed window to the side, radiator and under stair storage cupboard.

## LOUNGE

Feature living flam coal effect gas fire with surround, radiator and upvc double glazed window to the front.

#### **INNER HALL**

Doors to the cloakroom and kitchen.

## CLOAKROOM

Low flush wc, wash hand basin, chrome heated towel radiator.

# KITCHEN

Fitted wall mounted, base and drawer units with work surfaces and a sink and drainer unit. Space for a range style cooker with fitted extractor, integrated fridge freezer and dishwasher. Space and plumbing for a washing machine, upvc double glazed windows to the side and rear, radiator, tiled floor, door to the garden and a door to the dining room.

# **DINING ROOM**

Upvc double glazed window and double doors onto the garden, radiator.

FIRST FLOOR LANDING Upvc double glazed window and doors to -

#### **BEDROOM I**

Fitted bedroom furniture, upvc double glazed windows and radiator.

## EN SUITE

Fitted cupboards, wash hand basin, low flush wc, double shower cubicle, upvc double glazed window and chrome heated towel radiator.

#### **BEDROOM 2**

Fitted wardrobes and cupboards, radaitor and upvc double glazed window.

# **BEDROOM 3**

Upvc double glazed window and radiator.

# **BEDROOM 4**

Fitted wardrobes and cupboards, radaitor and upvc double glazed window.

# BATHROOM

Panel enclosed bath, separate shower, low flush wc, wash hand basin, airing cupboard, radiator and two upvc double glazed windows.

# OUTSIDE

Block paved drive providing ample parking, double garage with a door into the garden. Enclosed rear garden offering paved seating areas, shaped lawn with borders, shrubs and plants.

Approximate total area<sup>®</sup> 61 m<sup>2</sup> 656 ft<sup>2</sup>