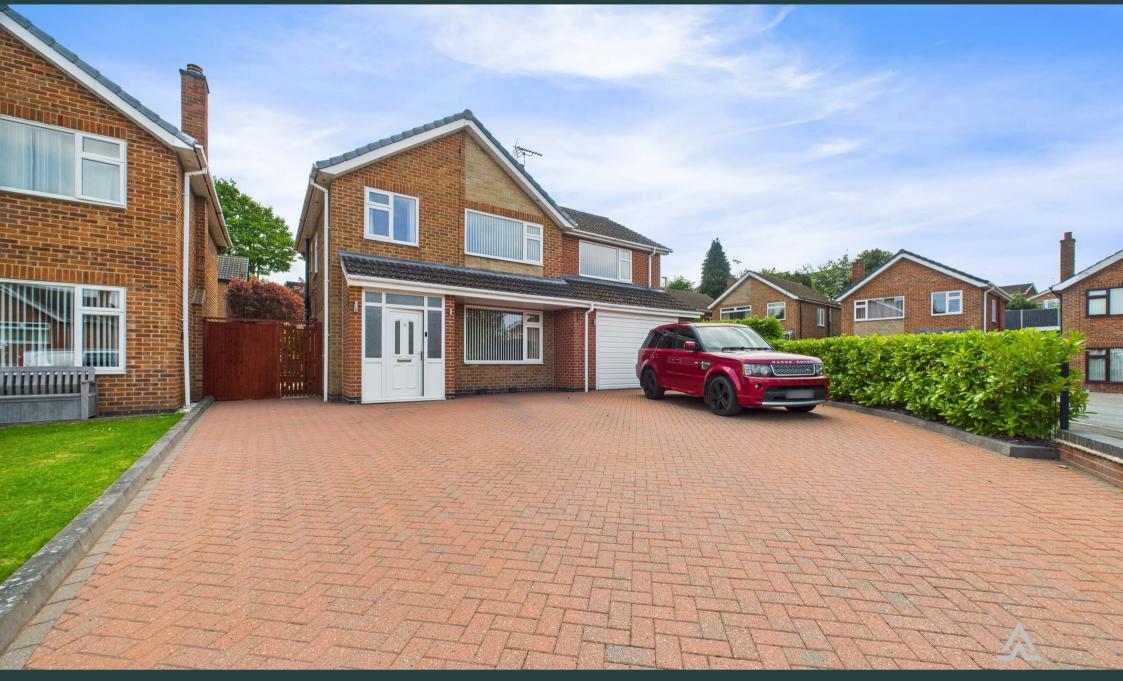

Saxon Close, Stapenhill, Staffordshire, DEI5 9RN **£360,000** 

https://www.abodemidlands.co.uk

\*\*\*\* IMMACULATE EXTENDED **DETACHED FAMILY HOME \*\*\*\* DOUBLE GARAGE \*\*\*\*** This impressive property is well proportioned and presented throughout with a good size rear garden and ample block paved parking. In brief the property offers a porch and hall, lounge and separate dining room, fitted kitchen and a guest cloakroom. Four bedrooms, master with an en suite and a family bathroom. Block paved drive, double garage and an enclosed landscaped rear garden. **INTERNAL VIEWING HIGHLY RECOMMENDED.** 

# OUTSIDE

Block paved drive providing ample parking, double garage with a door into the garden. Enclosed rear garden offering paved seating areas, shaped lawn with borders, shrubs and plants.

Approximate total area<sup>®</sup> 61 m<sup>2</sup> 656 ft<sup>2</sup>