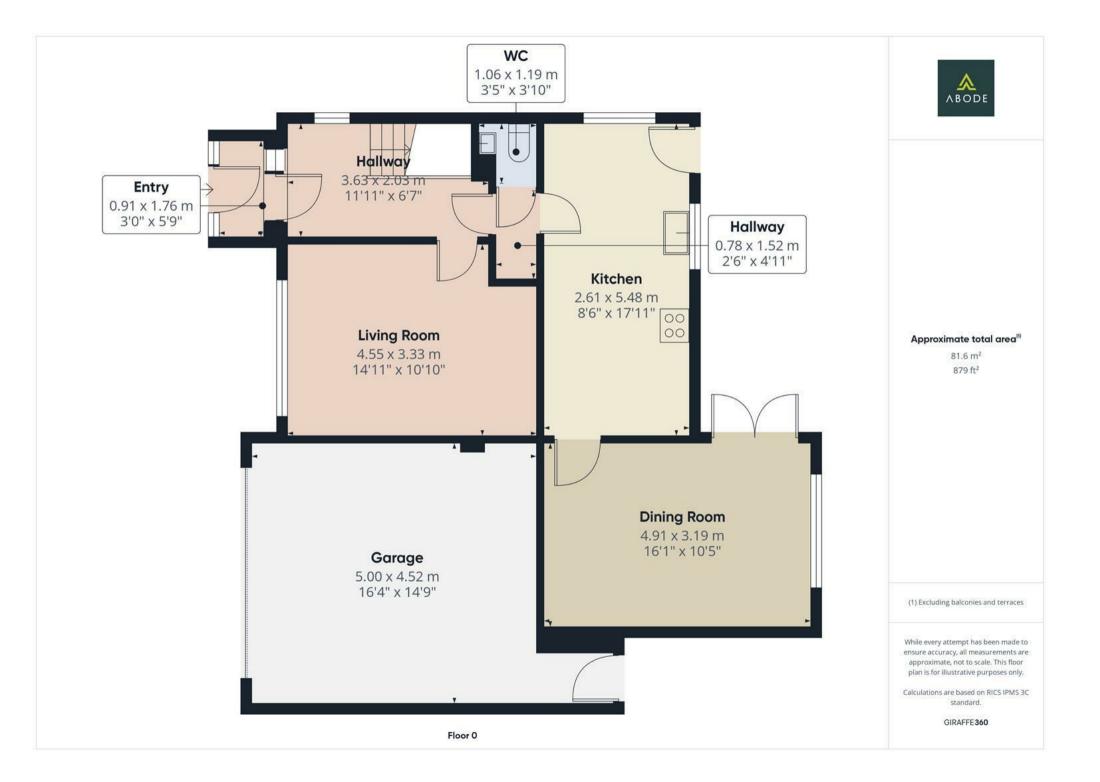

# OUTSIDE

Block paved drive providing ample parking, double garage with a door into the garden. Enclosed rear garden offering paved seating areas, shaped lawn with borders, shrubs and plants.

Approximate total area<sup>®</sup> 61 m<sup>2</sup> 656 ft<sup>2</sup>