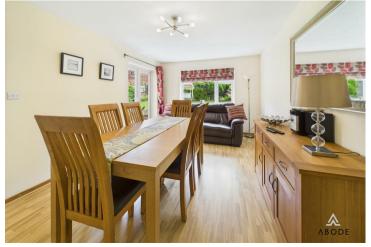

# **DINING ROOM**

Upvc double glazed window and double doors onto the garden, radiator.

FIRST FLOOR LANDING Upvc double glazed window and doors to -

## LOUNGE

Feature living flam coal effect gas fire with surround, radiator and upvc double glazed window to the front.