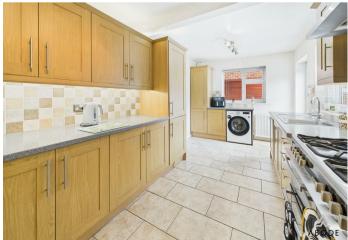

# KITCHEN

Fitted wall mounted, base and drawer units with work surfaces and a sink and drainer unit. Space for a range style cooker with fitted extractor, integrated fridge freezer and dishwasher. Space and plumbing for a washing machine, upvc double glazed windows to the side and rear, radiator, tiled floor, door to the garden and a door to the dining room.