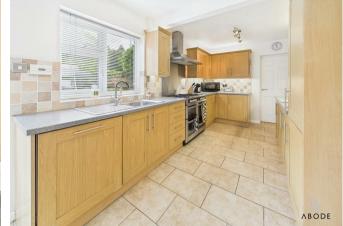

# KITCHEN

Fitted wall mounted, base and drawer units with work surfaces and a sink and drainer unit. Space for a range style cooker with fitted extractor, integrated fridge freezer and dishwasher. Space and plumbing for a washing machine, upvc double glazed windows to the side and rear, radiator, tiled floor, door to the garden and a door to the dining room.