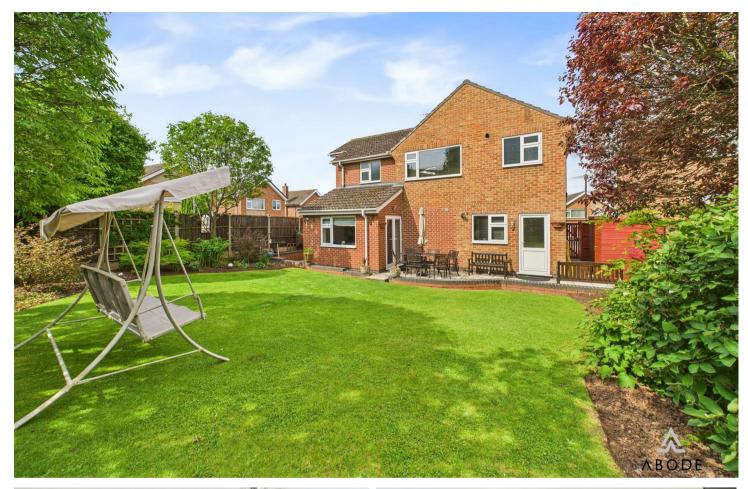

# OUTSIDE

Block paved drive providing ample parking, double garage with a door into the garden. Enclosed rear garden offering paved seating areas, shaped lawn with borders, shrubs and plants.

Approximate total area<sup>®</sup> 61 m<sup>2</sup> 656 ft<sup>2</sup>