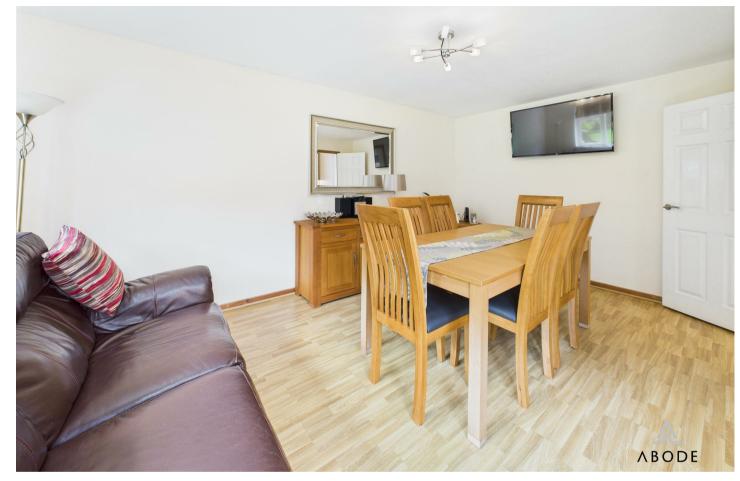

# **DINING ROOM**

Upvc double glazed window and double doors onto the garden, radiator.

FIRST FLOOR LANDING Upvc double glazed window and doors to -