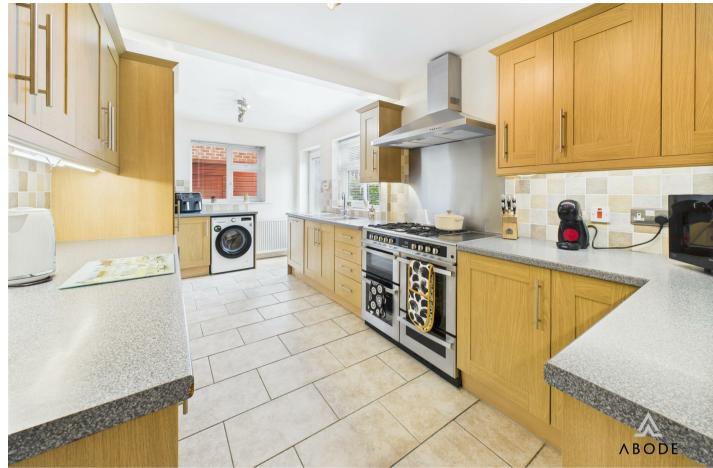

# KITCHEN

Fitted wall mounted, base and drawer units with work surfaces and a sink and drainer unit. Space for a range style cooker with fitted extractor, integrated fridge freezer and dishwasher. Space and plumbing for a washing machine, upvc double glazed windows to the side and rear, radiator, tiled floor, door to the garden and a door to the dining room.