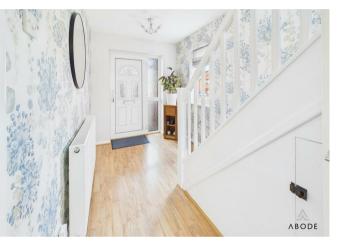

# HALL

Stairs to the first floor, upvc double glazed window to the side, radiator and under stair storage cupboard.