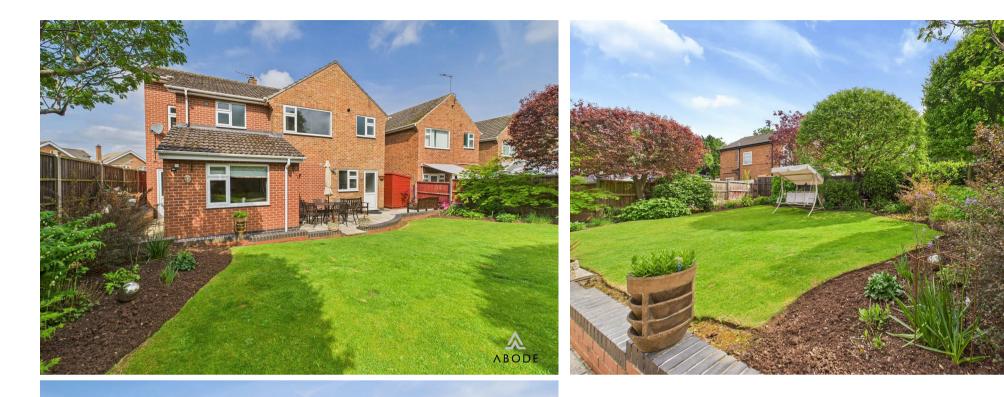

# OUTSIDE

Block paved drive providing ample parking, double garage with a door into the garden. Enclosed rear garden offering paved seating areas, shaped lawn with borders, shrubs and plants.

Approximate total area<sup>®</sup> 61 m<sup>2</sup> 656 ft<sup>2</sup>