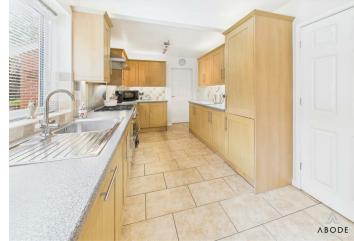

# KITCHEN

Fitted wall mounted, base and drawer units with work surfaces and a sink and drainer unit. Space for a range style cooker with fitted extractor, integrated fridge freezer and dishwasher. Space and plumbing for a washing machine, upvc double glazed windows to the side and rear, radiator, tiled floor, door to the garden and a door to the dining room.