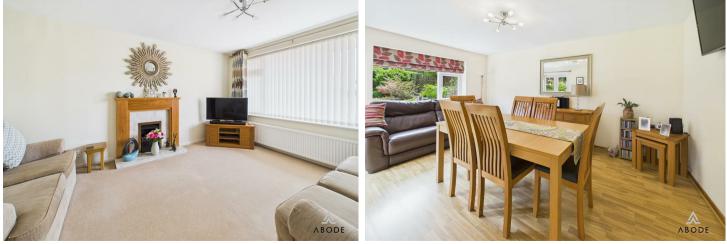

## LOUNGE

Feature living flam coal effect gas fire with surround, radiator and upvc double glazed window to the front.

# **DINING ROOM**

Upvc double glazed window and double doors onto the garden, radiator.

FIRST FLOOR LANDING Upvc double glazed window and doors to -