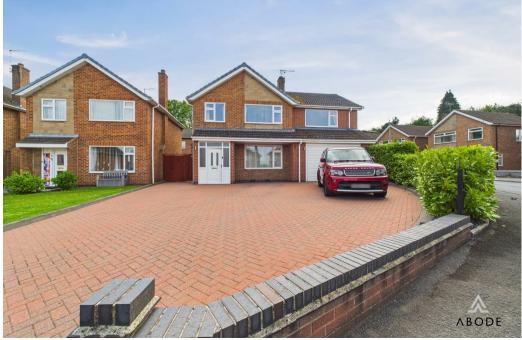

# OUTSIDE

Block paved drive providing ample parking, double garage with a door into the garden. Enclosed rear garden offering paved seating areas, shaped lawn with borders, shrubs and plants.

Approximate total area<sup>®</sup> 61 m<sup>2</sup> 656 ft<sup>2</sup>