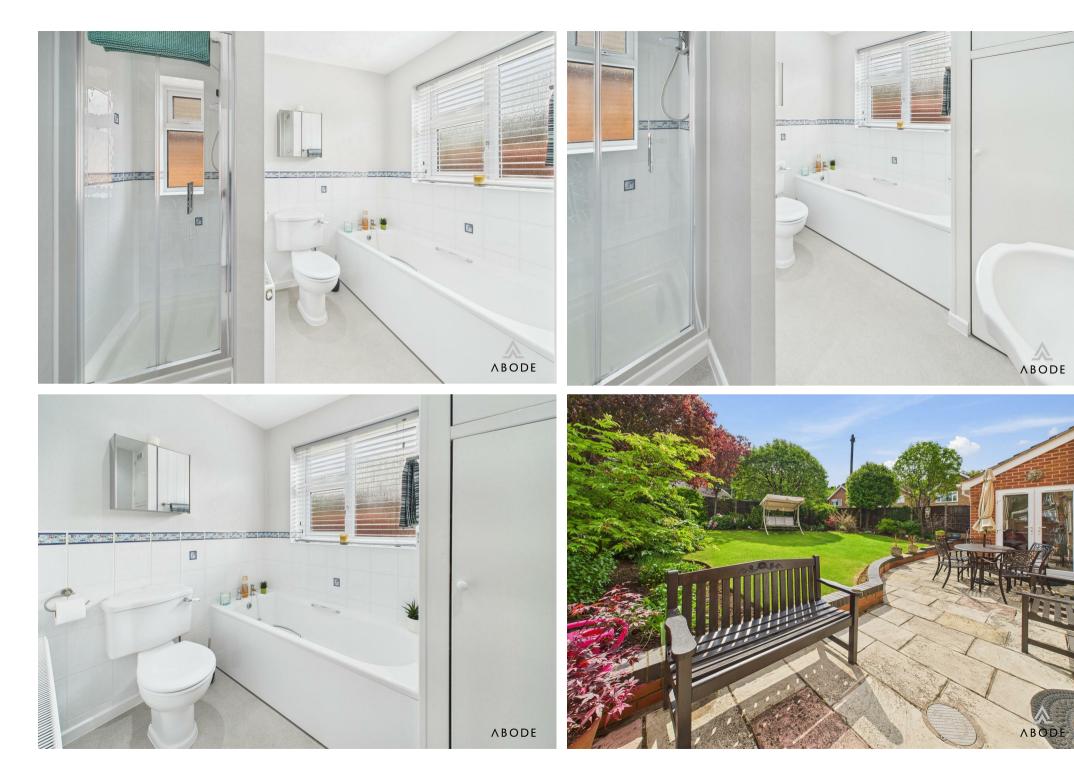

## EN SUITE

Fitted cupboards, wash hand basin, low flush wc, double shower cubicle, upvc double glazed window and chrome heated towel radiator.

# BATHROOM

Panel enclosed bath, separate shower, low flush wc, wash hand basin, airing cupboard, radiator and two upvc double glazed windows.

# OUTSIDE

Block paved drive providing ample parking, double garage with a door into the garden. Enclosed rear garden offering paved seating areas, shaped lawn with borders, shrubs and plants.

Approximate total area<sup>®</sup> 61 m<sup>2</sup> 656 ft<sup>2</sup>