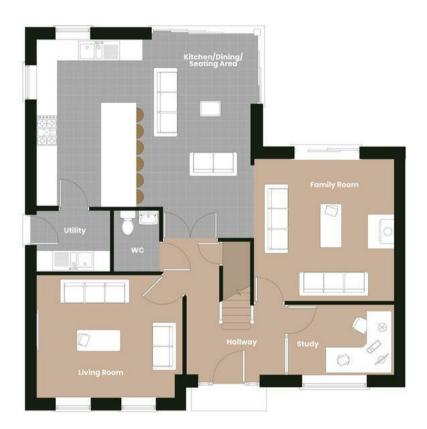

BATHROOM

GARAGE

Ground Floor Plan - Plot 3

First Floor Plan - Plot 3

Integrated dishwasher & fridge freezer

Integrated water boiling & filtered tap

Utility with plumbing and power supply for appliances Wine cooler

**CLOAKROOM** 

LOUNGE

OPEN PLAN DINING KITCHEN

**FAMILY ROOM** 

**STUDY** 

**UTILITY ROOM** 

FIRST FLOOR LANDING

BEDROOM I

**EN SUITE** 

BEDROOM 2

BEDROOM 3

BEDROOM 4