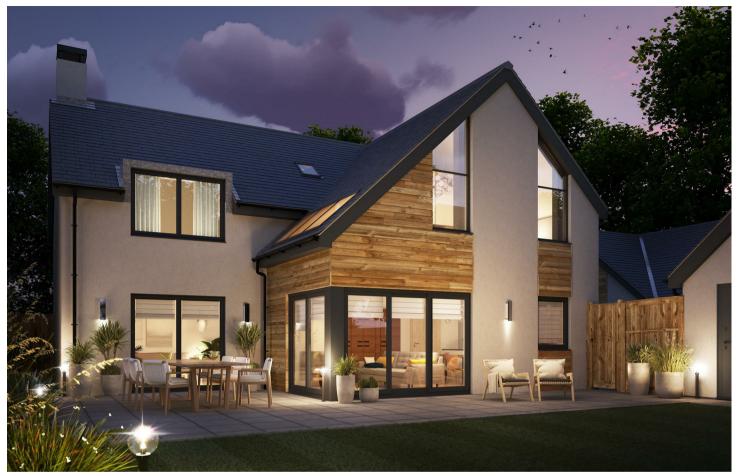

- Spacious individual four bedroom detached property
- High specification throughout as standard
- Incredible open plan living dining kitchen with dual aspect sliding / bi-fold doors
  - Family room with sliding / bi-fold doors
  - Separate formal living room and studyUtility room
  - Granite work surfaces with integrated branded appliances
- Four generous bedrooms with master en-suiteFour piece family bathroom
  - Small exclusive development of just four stylish properties
  - High specification throughout as standard
    - Garage and off-road parking
      - Structural warranty

## Internal Finish

Underfloor heating to ground floor Modern internal doors with brushed chrome furniture Staircase where applicable with oak newel post and handrails

with feature glass infills

7" skirting with architraves finished in satin white Walls & ceilings finished in emulsion from the Chevin range

Combination boiler to all homes

Electric fire with feature surround to Living Room, available from

the Chevin range to all homes.

Kitchens

Kitchen units, quartz worktops and splashbacks, available from

the Chevin range with under cupboard lighting
Integrated oven and microwave
Induction hob with extractor hood and splashback