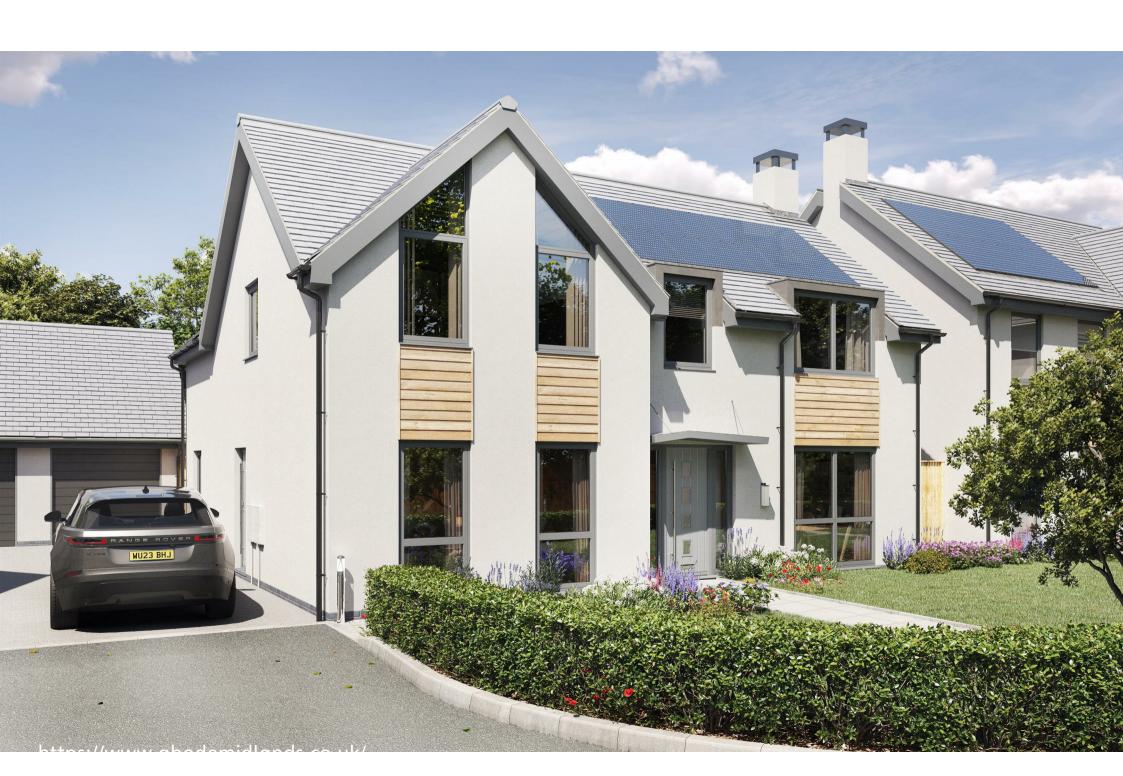

\*\*OPEN MORNING ON SITE\*\* Saturday 5th July 10am to 12 noon.

\*\*\*\* EXCLUSIVE DEVELOPMENT OF 4 LUXURY HOMES \*\*\*\* HIGH SPECIFICATION \*\*\*\* Abode are delighted to be working with Chevin homes on this bespoke development in Castle Donington.

- Spacious individual four bedroom detached property
- High specification throughout as standard
- Incredible open plan living dining kitchen with dual aspect sliding / bi-fold doors
  - Family room with sliding / bi-fold doors
  - Separate formal living room and studyUtility room
  - Granite work surfaces with integrated branded appliances
- Four generous bedrooms with master en-suiteFour piece family bathroom
  - Small exclusive development of just four stylish properties
  - High specification throughout as standard
    - Garage and off-road parking
      - Structural warranty

## Externals

Composite front entrance door with multipoint locking system

Aluminium windows
Block paved driveway with low level lighting
Slabbed pathways and patio area
Turfed rear gardens
Outside tap & power supply