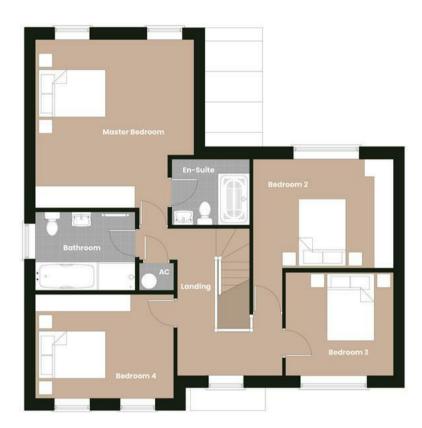

BATHROOM

GARAGE

Ground Floor Plan - Plot 3

First Floor Plan - Plot 3

**STUDY** 

**UTILITY ROOM** 

FIRST FLOOR LANDING

BEDROOM I

**EN SUITE** 

BEDROOM 2

BEDROOM 3

BEDROOM 4