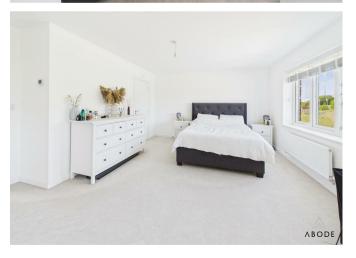

.

### **OPEN PLAN KITCHEN**

Fitted wall mounted, base and drawer units with work surfaces and a sink and drainer unit. Fitted oven and hob with extractor, integrated fridge freezer and dishwasher. Double glazed bifold doors onto the garden, radiator and door to the utility room.

#### UTILITY

Plumbing and space for a washing machine, space for a tumble dryer, upvc double glazed window and a radiator.

### **CLOAKROOM**

Low flush wc, wash hand basin, radiator and upvc double glazed window.

### FIRST FLOOR LANDING

Loft access and doors to -

#### **BEDROOM I**

Two upvc double glazed windows to the front, radiator.



## **EN SUITE**

Shower, wash hand basin, low flush wc, radiator and upvc double glazed window.

## BEDROOM 2

Upvc double glazed window and radiator.





















# **BEDROOM 3**

Upvc double glazed window and radiator.

# BEDROOM 4

Upvc double glazed window and radiator.

# **BATHROOM**

Panel enclosed bath, low flush wc, wash hand basin, radiator and upvc double glazed window.

### OUTSIDE

Double with drive and turning area to the front, lawn, EV charging point and up and over door into the single garage. Side gate to the enclosed rear garden, offering a lawn and seating areas.