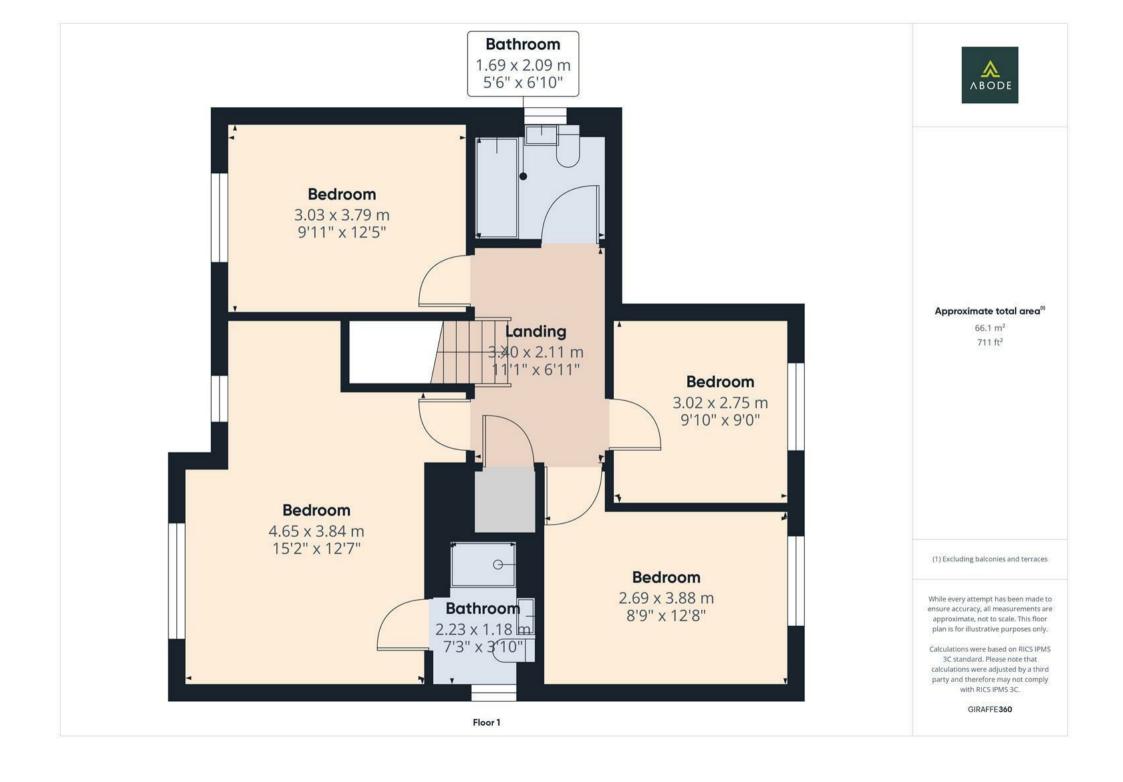

### FIRST FLOOR LANDING

Loft access and doors to -

#### **BEDROOM I**

Two upvc double glazed windows to the front, radiator.

## **EN SUITE**

Shower, wash hand basin, low flush wc, radiator and upvc double glazed window.

## BEDROOM 2

Upvc double glazed window and radiator.

# **BEDROOM 3**

Upvc double glazed window and radiator.

# BEDROOM 4

Upvc double glazed window and radiator.

# **BATHROOM**

Panel enclosed bath, low flush wc, wash hand basin, radiator and upvc double glazed window.