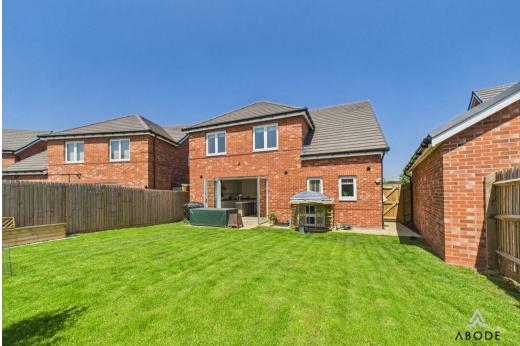

### **OPEN PLAN KITCHEN**

Fitted wall mounted, base and drawer units with work surfaces and a sink and drainer unit. Fitted oven and hob with extractor, integrated fridge freezer and dishwasher. Double glazed bifold doors onto the garden, radiator and door to the utility room.

### OUTSIDE

Double with drive and turning area to the front, lawn, EV charging point and up and over door into the single garage. Side gate to the enclosed rear garden, offering a lawn and seating areas.