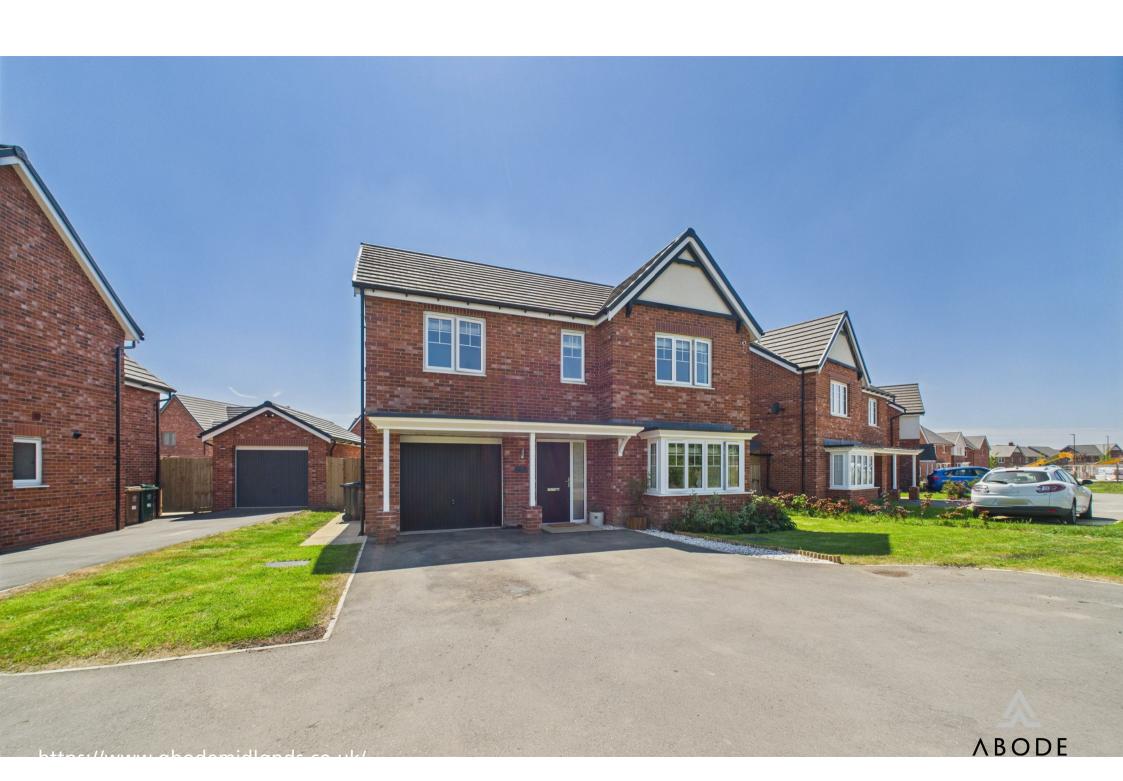

\*\*\*\* WELL PRESENTED AVANT DESIGN PROPERTY WITH A WOODLAND VIEW TO THE FRONT \*\*\*\* Detached family home on the Cadley Village development offering hallway, lounge with bay window and view over the woodland, fitted living and dining kitchen with bifold doors onto the garden.

### OUTSIDE

Double with drive and turning area to the front, lawn, EV charging point and up and over door into the single garage. Side gate to the enclosed rear garden, offering a lawn and seating areas.