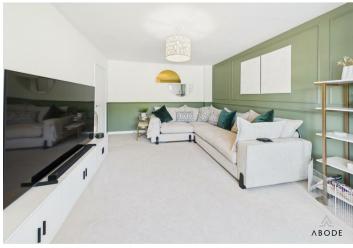

radiator.

### **OPEN PLAN KITCHEN**

Fitted wall mounted, base and drawer units with work surfaces and a sink and drainer unit. Fitted oven and hob with extractor, integrated fridge freezer and dishwasher. Double glazed bifold doors onto the garden, radiator and door to the utility room.

#### UTILITY

Plumbing and space for a washing machine, space for a tumble dryer, upvc double glazed window and a radiator.

### **CLOAKROOM**

Low flush wc, wash hand basin, radiator and upvc double glazed window.

### FIRST FLOOR LANDING

Loft access and doors to -

#### **BEDROOM I**

Two upvc double glazed windows to the front, radiator.



## **EN SUITE**

Shower, wash hand basin, low flush wc, radiator and upvc double glazed window.

## BEDROOM 2

Upvc double glazed window and radiator.





















# **BEDROOM 3**

Upvc double glazed window and radiator.

# BEDROOM 4

Upvc double glazed window and radiator.

# **BATHROOM**

Panel enclosed bath, low flush wc, wash hand basin, radiator and upvc double glazed window.

### OUTSIDE

Double with drive and turning area to the front, lawn, EV charging point and up and over door into the single garage. Side gate to the enclosed rear garden, offering a lawn and seating areas.