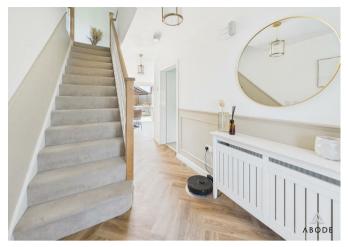

#### HALL

Entrance door into the hall with stairs to the first floor, storage cupboard, radiator, open through to the kitchen and door to the lounge.