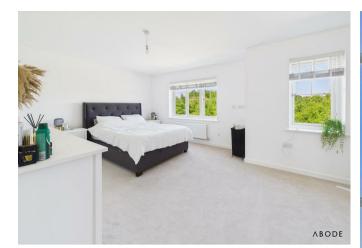

w flush wc, wash hand basin, radiator and upvc double glazed window.

### FIRST FLOOR LANDING

Loft access and doors to -

#### **BEDROOM I**

Two upvc double glazed windows to the front, radiator.



## **EN SUITE**

Shower, wash hand basin, low flush wc, radiator and upvc double glazed window.

## BEDROOM 2

Upvc double glazed window and radiator.





















# **BEDROOM 3**

Upvc double glazed window and radiator.

# BEDROOM 4

Upvc double glazed window and radiator.

# **BATHROOM**

Panel enclosed bath, low flush wc, wash hand basin, radiator and upvc double glazed window.

### OUTSIDE

Double with drive and turning area to the front, lawn, EV charging point and up and over door into the single garage. Side gate to the enclosed rear garden, offering a lawn and seating areas.