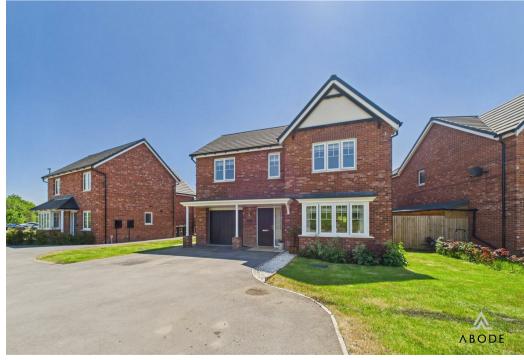

\*\*\*\* WELL PRESENTED AVANT DESIGN PROPERTY WITH A WOODLAND VIEW TO THE FRONT \*\*\*\* Detached family home on the Cadley Village development offering hallway, lounge with bay window and view over the woodland, fitted living and dining kitchen with bifold doors onto the garden.

### OUTSIDE

Double with drive and turning area to the front, lawn, EV charging point and up and over door into the single garage. Side gate to the enclosed rear garden, offering a lawn and seating areas.