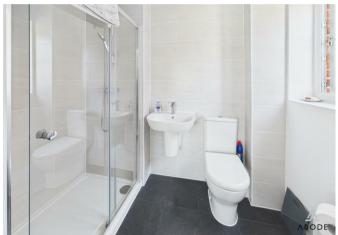

## **EN SUITE**

Shower, wash hand basin, low flush wc, radiator and upvc double glazed window.

# **BATHROOM**

Panel enclosed bath, low flush wc, wash hand basin, radiator and upvc double glazed window.