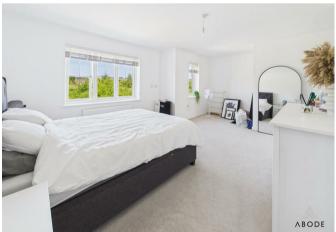

or.

### **OPEN PLAN KITCHEN**

Fitted wall mounted, base and drawer units with work surfaces and a sink and drainer unit. Fitted oven and hob with extractor, integrated fridge freezer and dishwasher. Double glazed bifold doors onto the garden, radiator and door to the utility room.

#### UTILITY

Plumbing and space for a washing machine, space for a tumble dryer, upvc double glazed window and a radiator.

### **CLOAKROOM**

Low flush wc, wash hand basin, radiator and upvc double glazed window.

### FIRST FLOOR LANDING

Loft access and doors to -

#### **BEDROOM I**

Two upvc double glazed windows to the front, radiator.



## **EN SUITE**

Shower, wash hand basin, low flush wc, radiator and upvc double glazed window.

## BEDROOM 2

Upvc double glazed window and radiator.





















# **BEDROOM 3**

Upvc double glazed window and radiator.

# BEDROOM 4

Upvc double glazed window and radiator.

# **BATHROOM**

Panel enclosed bath, low flush wc, wash hand basin, radiator and upvc double glazed window.

### OUTSIDE

Double with drive and turning area to the front, lawn, EV charging point and up and over door into the single garage. Side gate to the enclosed rear garden, offering a lawn and seating areas.