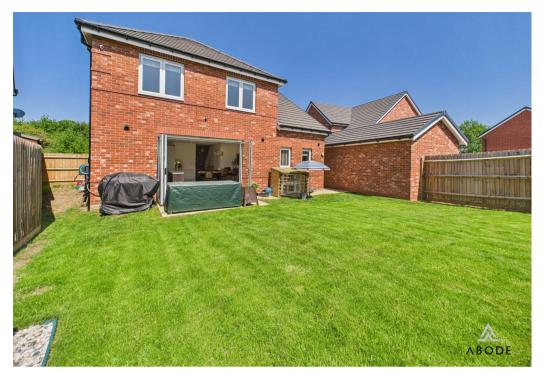

### **OPEN PLAN KITCHEN**

Fitted wall mounted, base and drawer units with work surfaces and a sink and drainer unit. Fitted oven and hob with extractor, integrated fridge freezer and dishwasher. Double glazed bifold doors onto the garden, radiator and door to the utility room.

### OUTSIDE

Double with drive and turning area to the front, lawn, EV charging point and up and over door into the single garage. Side gate to the enclosed rear garden, offering a lawn and seating areas.