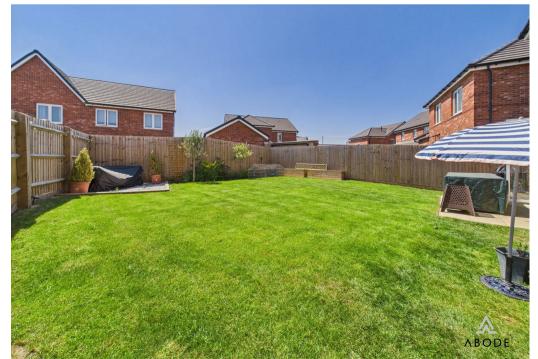

### OUTSIDE

Double with drive and turning area to the front, lawn, EV charging point and up and over door into the single garage. Side gate to the enclosed rear garden, offering a lawn and seating areas.