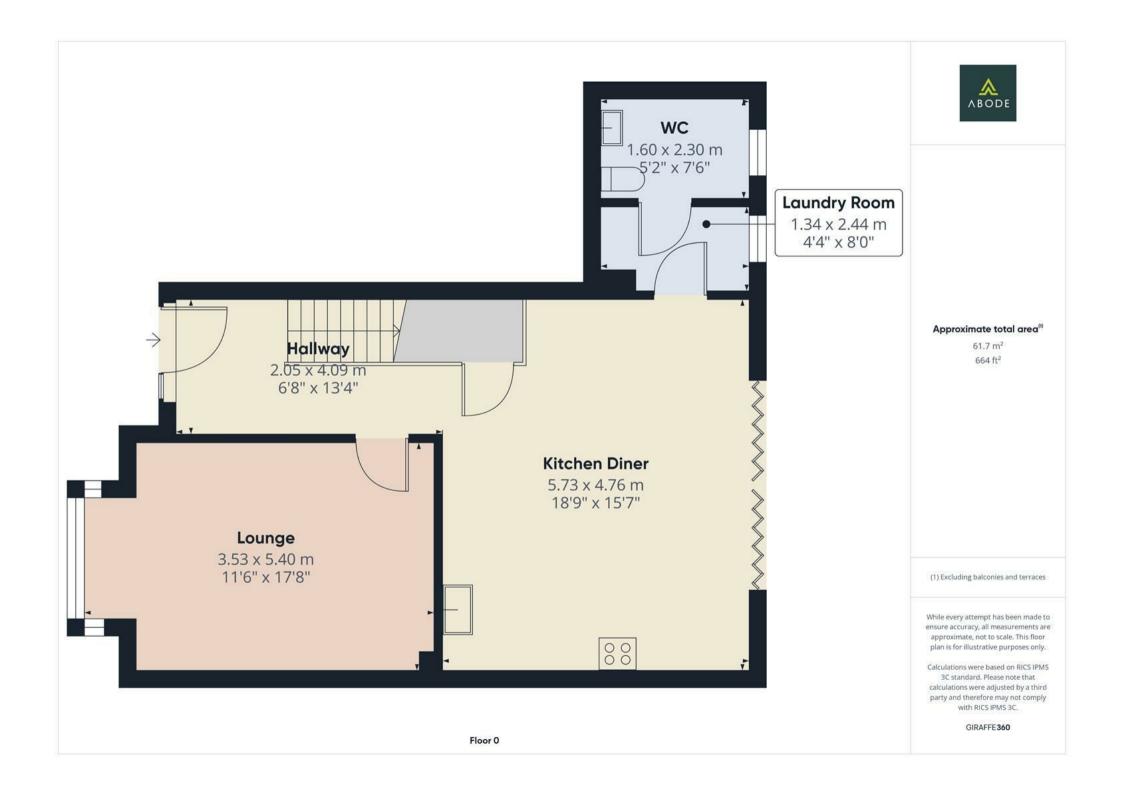

#### HALL

Entrance door into the hall with stairs to the first floor, storage cupboard, radiator, open through to the kitchen and door to the lounge.

#### LOUNGE

Upvc double glazed bay window to the front, radiator.

### **OPEN PLAN KITCHEN**

Fitted wall mounted, base and drawer units with work surfaces and a sink and drainer unit. Fitted oven and hob with extractor, integrated fridge freezer and dishwasher. Double glazed bifold doors onto the garden, radiator and door to the utility room.

#### UTILITY

Plumbing and space for a washing machine, space for a tumble dryer, upvc double glazed window and a radiator.

### **CLOAKROOM**

Low flush wc, wash hand basin, radiator and upvc double glazed window.