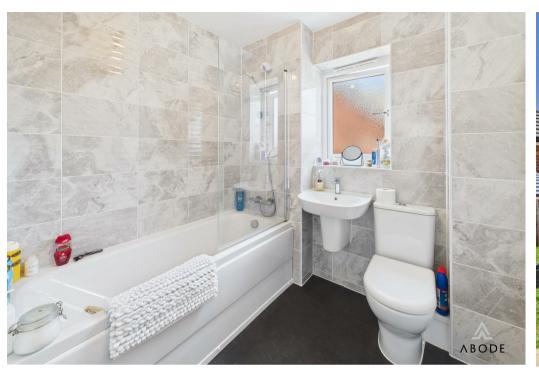

# **BATHROOM**

Panel enclosed bath, low flush wc, wash hand basin, radiator and upvc double glazed window.