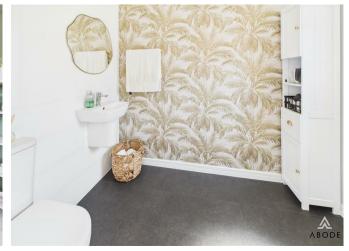

### **CLOAKROOM**

Low flush wc, wash hand basin, radiator and upvc double glazed window.