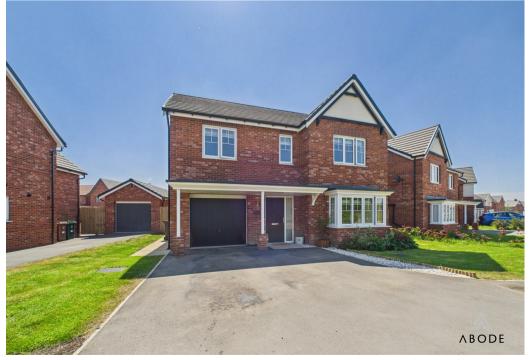

\*\*\*\* WELL PRESENTED AVANT DESIGN PROPERTY WITH A WOODLAND VIEW TO THE FRONT \*\*\*\* Detached family home on the Cadley Village development offering hallway, lounge with bay window and view over the woodland, fitted living and dining kitchen with bifold doors onto the garden.

Utility room and a guest cloakroom. Four double bedrooms, master with an en suite shower room and a family bathroom. Double width drive to the front, single garage, EV charging point and an enclosed

rear garden. INTERNAL VIEWING HIGHLY RECOMMENDED.

### OUTSIDE

Double with drive and turning area to the front, lawn, EV charging point and up and over door into the single garage. Side gate to the enclosed rear garden, offering a lawn and seating areas.