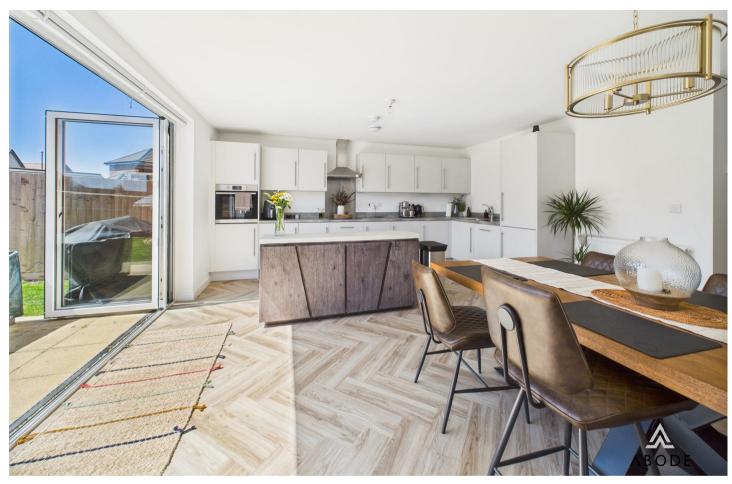

### **OPEN PLAN KITCHEN**

Fitted wall mounted, base and drawer units with work surfaces and a sink and drainer unit. Fitted oven and hob with extractor, integrated fridge freezer and dishwasher. Double glazed bifold doors onto the garden, radiator and door to the utility room.