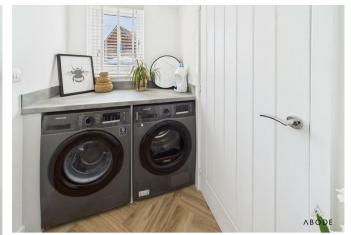

#### UTILITY

Plumbing and space for a washing machine, space for a tumble dryer, upvc double glazed window and a radiator.