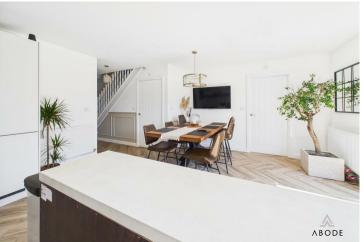

### **OPEN PLAN KITCHEN**

Fitted wall mounted, base and drawer units with work surfaces and a sink and drainer unit. Fitted oven and hob with extractor, integrated fridge freezer and dishwasher. Double glazed bifold doors onto the garden, radiator and door to the utility room.