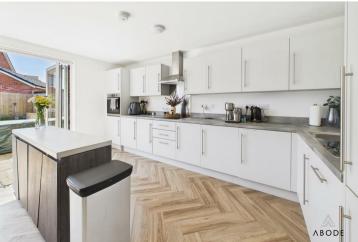

### **OPEN PLAN KITCHEN**

Fitted wall mounted, base and drawer units with work surfaces and a sink and drainer unit. Fitted oven and hob with extractor, integrated fridge freezer and dishwasher. Double glazed bifold doors onto the garden, radiator and door to the utility room.