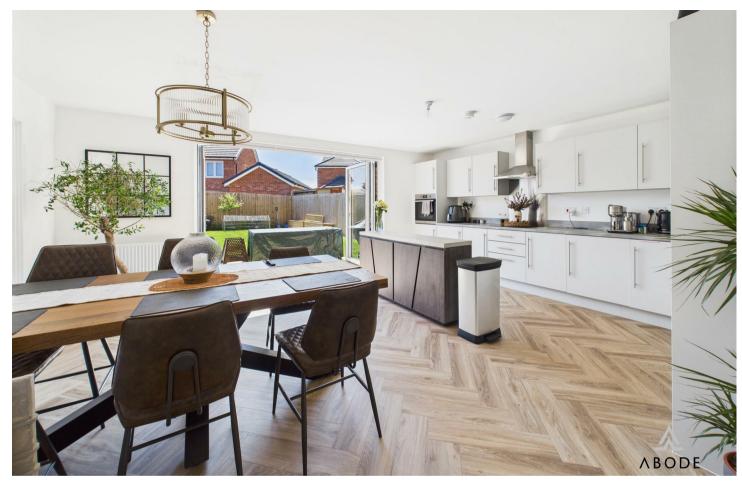

### **OPEN PLAN KITCHEN**

Fitted wall mounted, base and drawer units with work surfaces and a sink and drainer unit. Fitted oven and hob with extractor, integrated fridge freezer and dishwasher. Double glazed bifold doors onto the garden, radiator and door to the utility room.