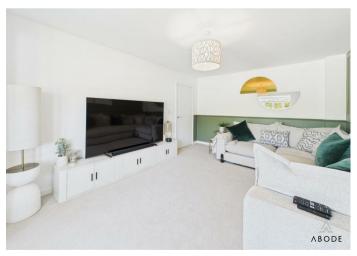

, radiator.

### **OPEN PLAN KITCHEN**

Fitted wall mounted, base and drawer units with work surfaces and a sink and drainer unit. Fitted oven and hob with extractor, integrated fridge freezer and dishwasher. Double glazed bifold doors onto the garden, radiator and door to the utility room.

#### UTILITY

Plumbing and space for a washing machine, space for a tumble dryer, upvc double glazed window and a radiator.

### **CLOAKROOM**

Low flush wc, wash hand basin, radiator and upvc double glazed window.

### FIRST FLOOR LANDING

Loft access and doors to -

#### **BEDROOM I**

Two upvc double glazed windows to the front, radiator.



## **EN SUITE**

Shower, wash hand basin, low flush wc, radiator and upvc double glazed window.

## BEDROOM 2

Upvc double glazed window and radiator.





















# **BEDROOM 3**

Upvc double glazed window and radiator.

# BEDROOM 4

Upvc double glazed window and radiator.

# **BATHROOM**

Panel enclosed bath, low flush wc, wash hand basin, radiator and upvc double glazed window.

### OUTSIDE

Double with drive and turning area to the front, lawn, EV charging point and up and over door into the single garage. Side gate to the enclosed rear garden, offering a lawn and seating areas.