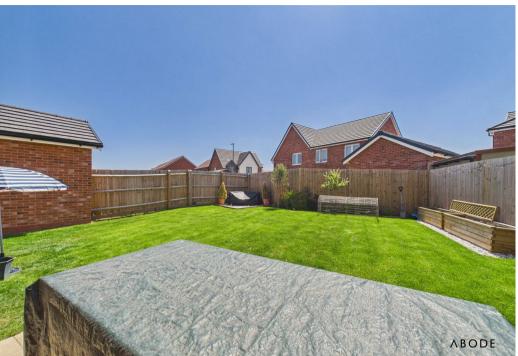

### OUTSIDE

Double with drive and turning area to the front, lawn, EV charging point and up and over door into the single garage. Side gate to the enclosed rear garden, offering a lawn and seating areas.