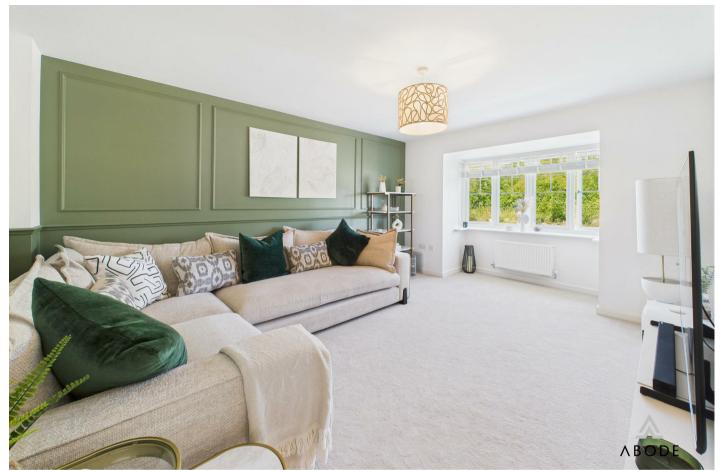

front, radiator.

### **OPEN PLAN KITCHEN**

Fitted wall mounted, base and drawer units with work surfaces and a sink and drainer unit. Fitted oven and hob with extractor, integrated fridge freezer and dishwasher. Double glazed bifold doors onto the garden, radiator and door to the utility room.

#### UTILITY

Plumbing and space for a washing machine, space for a tumble dryer, upvc double glazed window and a radiator.

### **CLOAKROOM**

Low flush wc, wash hand basin, radiator and upvc double glazed window.

### FIRST FLOOR LANDING

Loft access and doors to -

#### **BEDROOM I**

Two upvc double glazed windows to the front, radiator.



## **EN SUITE**

Shower, wash hand basin, low flush wc, radiator and upvc double glazed window.

## BEDROOM 2

Upvc double glazed window and radiator.





















# **BEDROOM 3**

Upvc double glazed window and radiator.

# BEDROOM 4

Upvc double glazed window and radiator.

# **BATHROOM**

Panel enclosed bath, low flush wc, wash hand basin, radiator and upvc double glazed window.

### OUTSIDE

Double with drive and turning area to the front, lawn, EV charging point and up and over door into the single garage. Side gate to the enclosed rear garden, offering a lawn and seating areas.