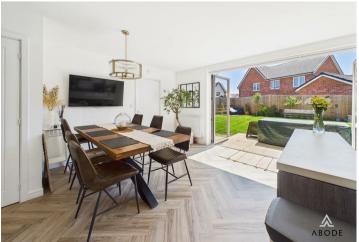

### **OPEN PLAN KITCHEN**

Fitted wall mounted, base and drawer units with work surfaces and a sink and drainer unit. Fitted oven and hob with extractor, integrated fridge freezer and dishwasher. Double glazed bifold doors onto the garden, radiator and door to the utility room.