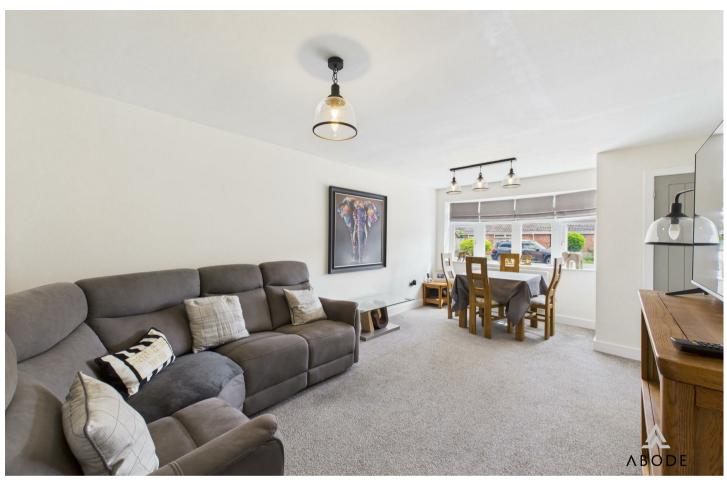

# Lounge Diner

With central heating radiator, double glaze UPVC window to the front elevation and doors leading off to.