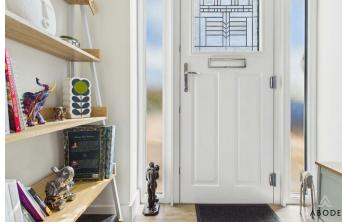

#### Master bedroom

With central heating radiator and a double glazed upvc window to the rear elevation.

# Bedroom Two

With central heating radiator and a double glazed upvc French doors to the rear elevation.

The outside of the property to the front elevation offers a tarmacadam driveway providing parking facility which leads to an enclosed garage and front entrance door. The rear elevation offers a mainly laid to lawn garden which is enclosed via timber fencing.