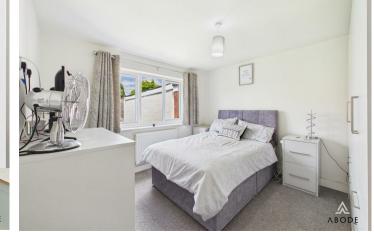

# Bedroom Two

With central heating radiator and a double glazed upvc French doors to the rear elevation.

The outside of the property to the front elevation offers a tarmacadam driveway providing parking facility which leads to an enclosed garage and front entrance door. The rear elevation offers a mainly laid to lawn garden which is enclosed via timber fencing.