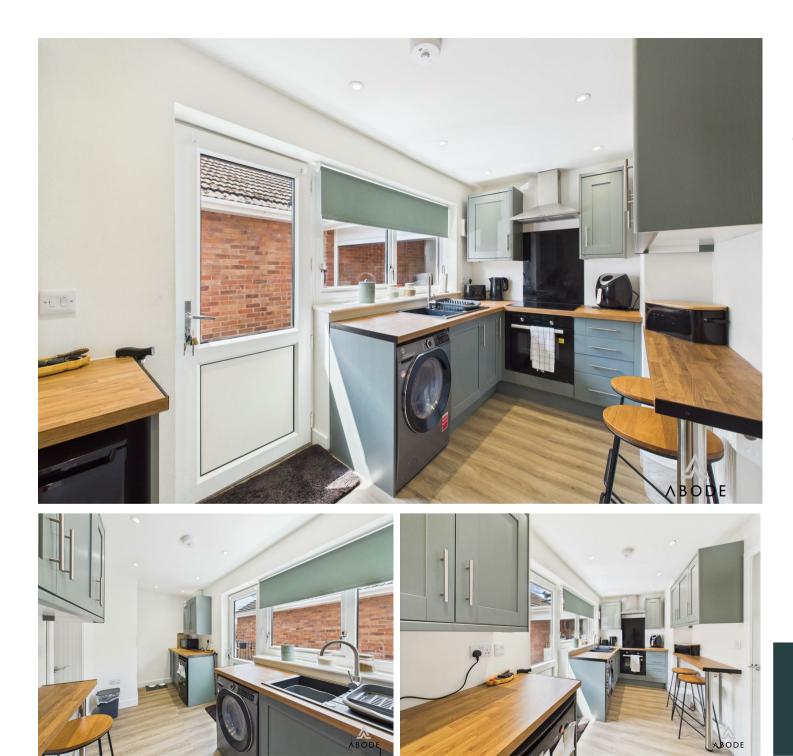

# Kitchen

With a selection of matching wall and base units, having a straight edge preparation worksurface with single bowl sink with mixer tap and drainer, central heating radiator four ring hob with electric oven below, double glaze UPVC window to the side elevation, double glazed UPVC side access door, integrated dishwasher, washer dryer, recessed spotlighting.