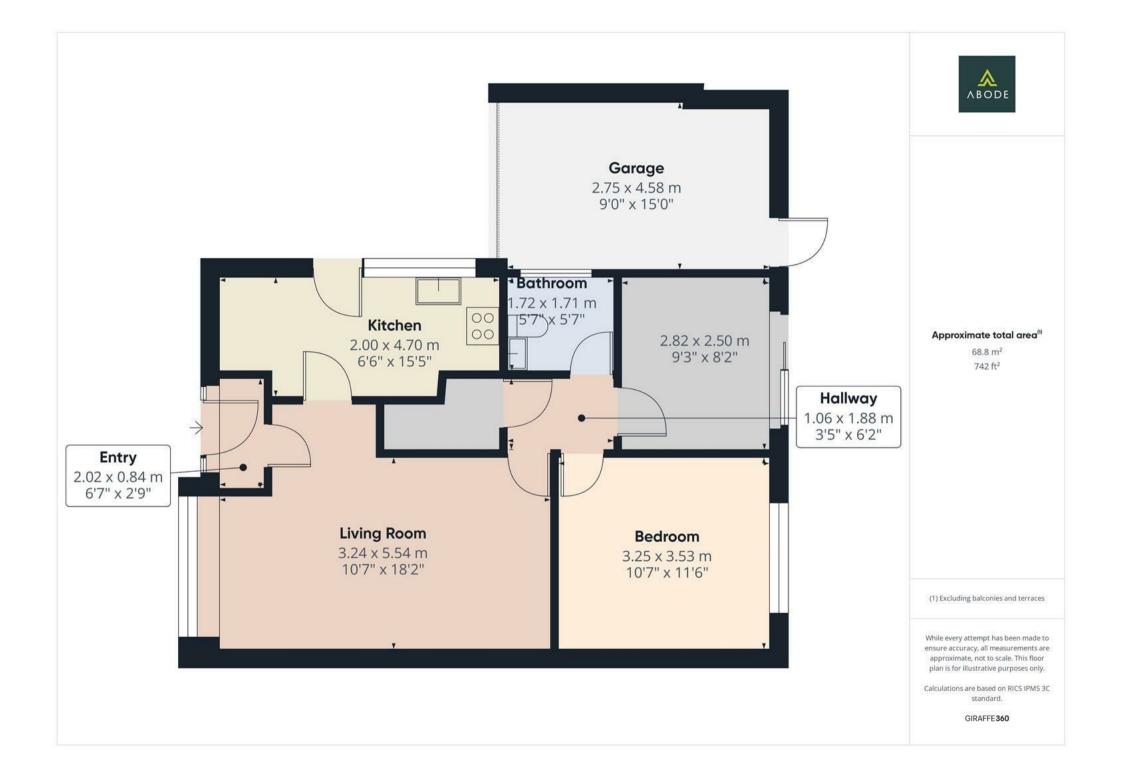

# The Accommodation

# Entrance hall

With composite front entrance door, two double glazed upvc windows either side and a door leading to:

# Kitchen

With a selection of matching wall and base units, having a straight edge preparation worksurface with single bowl sink with mixer tap and drainer, central heating radiator four ring hob with electric oven below, double glaze UPVC window to the side elevation, double glazed UPVC side access door, integrated dishwasher, washer dryer, recessed spotlighting.

# Lounge Diner

With central heating radiator, double glaze UPVC window to the front elevation and doors leading off to.

### Hallway

With built in storage cupboard and doors leading off to:

# Shower room

With a three-piece suite comprising: shower cubicle with glass sliding door and gravity shower over, low level WC, wash hand basin with mixer tap and vanity unit below wall mounted light up mirror, electric shaving points, heated ladder tower rail, recessed spotlighting and a double glazed UPVC window to the side elevation.

#### Master bedroom

With central heating radiator and a double glazed upvc window to the rear elevation.

# Bedroom Two

With central heating radiator and a double glazed upvc French doors to the rear elevation.

The outside of the property to the front elevation offers a tarmacadam driveway providing parking facility which leads to an enclosed garage and front entrance door. The rear elevation offers a mainly laid to lawn garden which is enclosed via timber fencing.

#### Garage

With electric up and over door to front, rear personal door to garden, power and lighting.

Outside