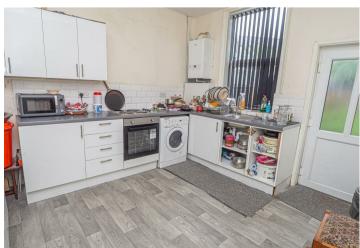

## **DINING KITCHEN**

Fitted units with work surfaces and a sink and drainer unit. Window and door to the garden.