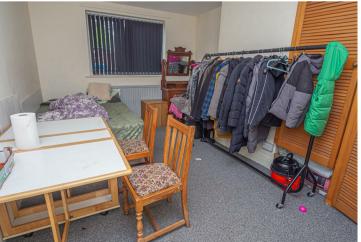

## **BEDROOM**

Window to the front.

# **BEDROOM**

Window to the rear.

## **BEDROOM**

Window to the rear.