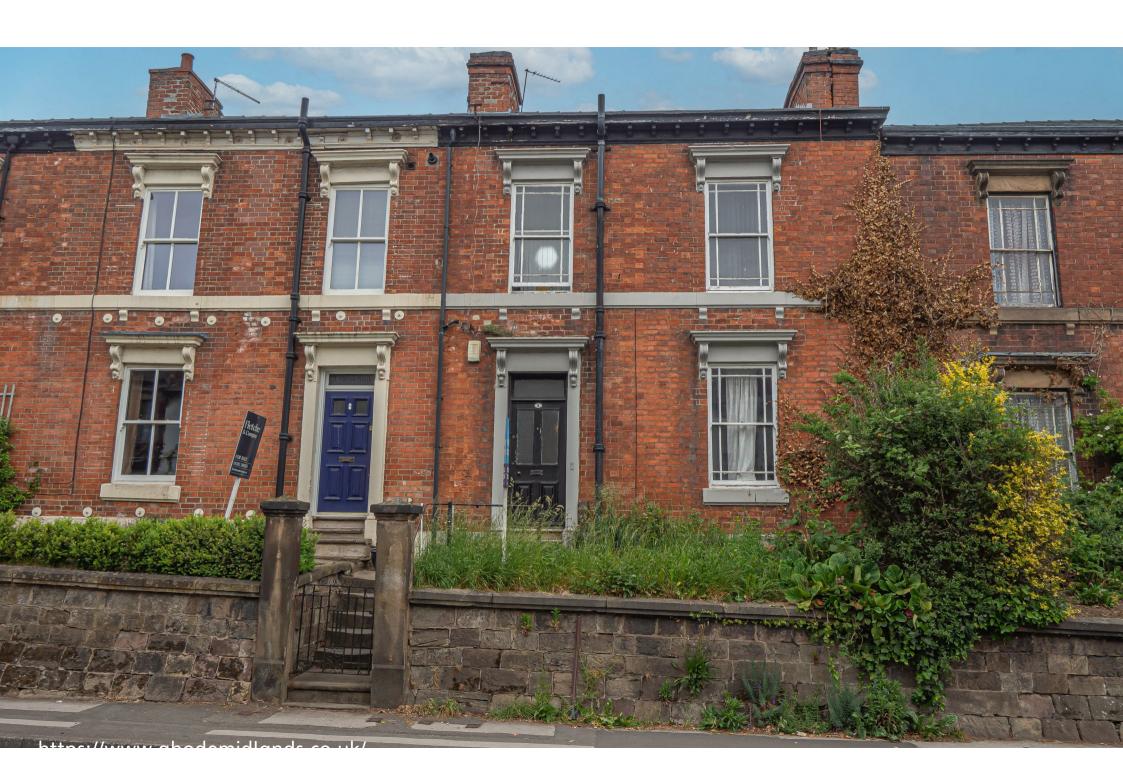

\*\*\*\* PERIOD PROPERTY \*\*\*\* PLENTY OF
POTENTIAL \*\*\*\* FOUR BEDROOMS &
TWO SHOWER ROOMS \*\*\*\* Ideal HMO
or investemnet in a popular location of
the edge of Derby City Centre. Hall,
Lounge, dining room or bedroom 4 &
dining kitchen. Three bedrooms and two
shower rooms on the first floor. Enclosed
rear garden. SOLD WITH NO UPWARD
CHAIN.