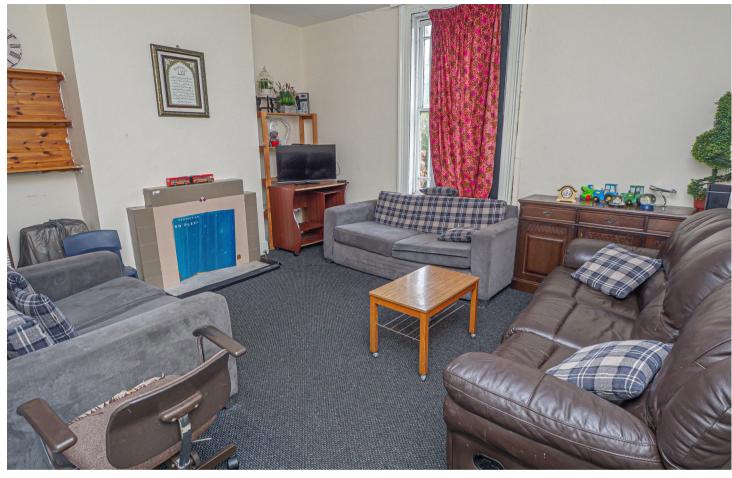

\*\*\*\* PERIOD PROPERTY \*\*\*\* PLENTY OF
POTENTIAL \*\*\*\* FOUR BEDROOMS &
TWO SHOWER ROOMS \*\*\*\* Ideal HMO
or investemnet in a popular location of
the edge of Derby City Centre. Hall,
Lounge, dining room or bedroom 4 &
dining kitchen. Three bedrooms and two
shower rooms on the first floor. Enclosed
rear garden. SOLD WITH NO UPWARD
CHAIN.





## HALL

Entrance door into the hall with stairs to the first floor, under stairs storage cupboard, and doors to -

# LOUNGE

Window to the front.

### **DINING ROOM/BEDROOM 4**

Window to the rear.

## **DINING KITCHEN**

Fitted units with work surfaces and a sink and drainer unit. Window and door to the garden.

## FIRST FLOOR LANDING

Doors to -

## **BEDROOM**

Window to the front.

# **BEDROOM**

Window to the rear.

## **BEDROOM**

Win