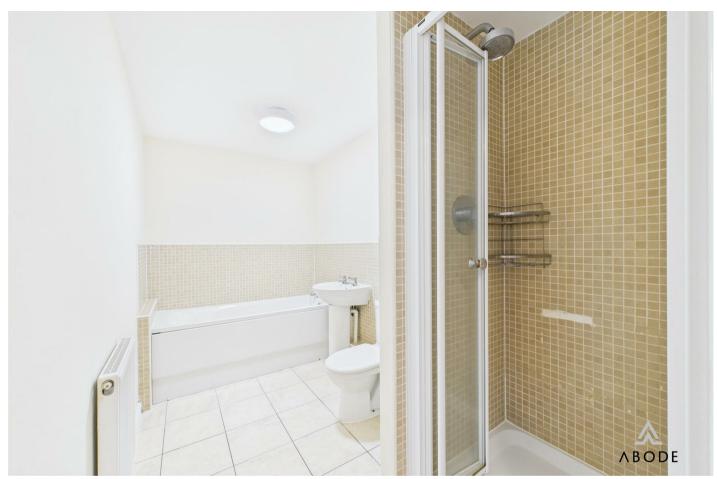

There are two bedrooms, including a well-proportioned main bedroom with space for wardrobes and a second bedroom suitable for use as a guest room, dressing room, or home office. The bathroom is fitted with a modern four-piece suite comprising a panelled bath with tiled splash back, pedestal wash hand basin, low-level WC, and a fully tiled shower cubicle with glazed door and wall-mounted shower. The property benefits from gas central heating, double glazing throughout, and allocated off-street parking to the front of the building.