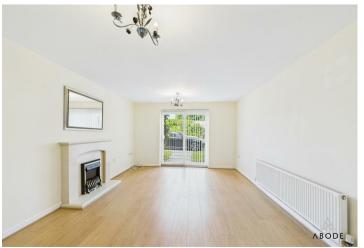

## Accommodation

The accommodation leads through a communal entrance into a private hallway with internal doors providing access to all rooms. The open-plan living and kitchen area is a standout feature of the property, offering an aspect with plenty of natural light, wood-effect flooring, and a contemporary fireplace with surround. Sliding patio doors open directly to the communal front garden area, offering a convenient ground floor access point. The kitchen is fitted with a range of modern wall and base units with a matching preparation work surface, inset stainless steel sink with drainer and mixer tap, tiled splash backs, integrated electric oven and hob with stainless steel extractor over, and space for further appliances including a washing machine, dishwasher, and fridge freezer.