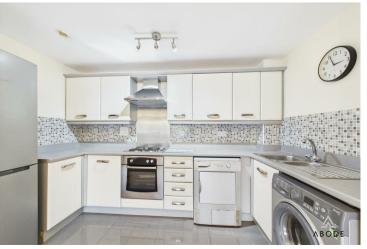

## Accommodation

The accommodation leads through a communal entrance into a private hallway with internal doors providing access to all rooms. The open-plan living and kitchen area is a standout feature of the property, offering an aspect with plenty of natural light, wood-effect flooring, and a contemporary fireplace with surround. Sliding patio doors open directly to the communal front garden area, offering a convenient ground floor access point. The kitchen is fitted with a range of modern wall and base units with a matching preparation work surface, inset stainless steel sink with drainer and mixer tap, tiled splash backs, integrated electric oven and hob with stainless steel extractor over, and space for further appliances including a washing machine, dishwasher, and fridge freezer.