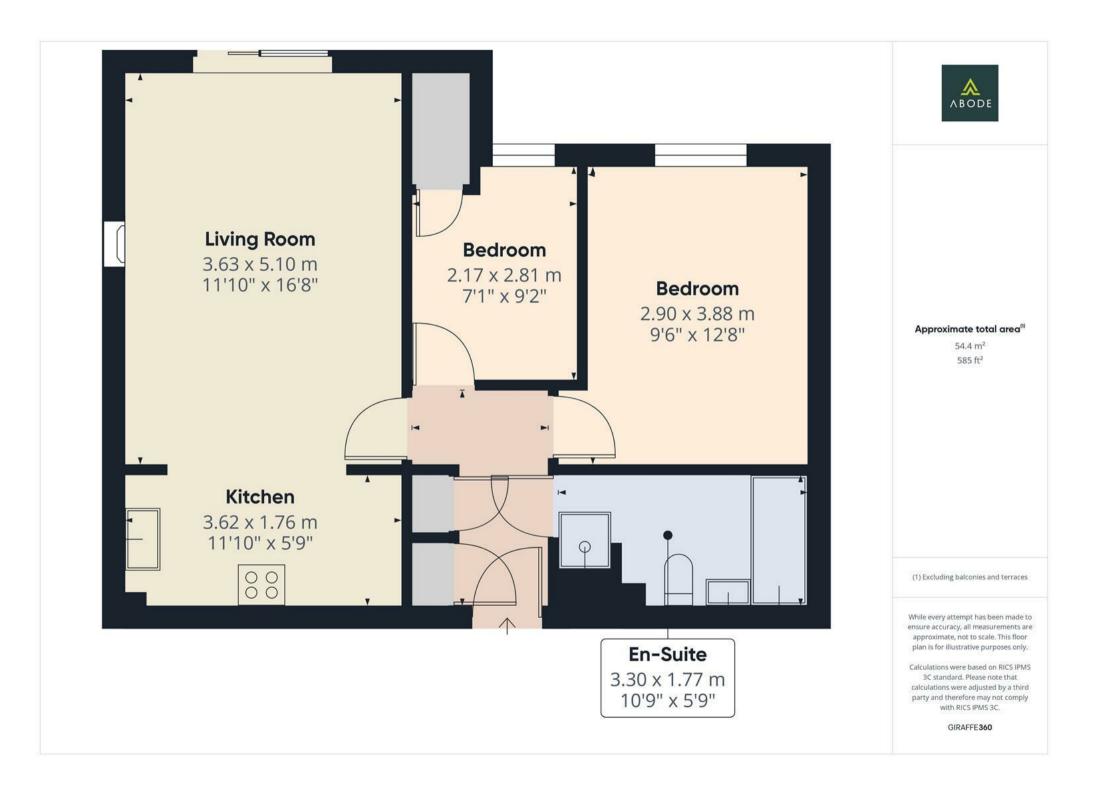

## Finings Court, DEI4 3TZ Asking Price £109,000

https://www.abodemidlands.co.uk

A well-presented and deceptively spacious two-bedroom ground floor apartment situated within a modern development, offering convenient access to local amenities, public transport links, and major road networks. The property benefits from a designated parking space, a bright and open-plan living space, and a modern four-piece bathroom suite. Ideal for first-time buyers, investors, or those looking to downsize, viewings are highly recommended.

## Accommodation

The accommodation leads through a communal entrance into a private hallway with internal doors providing access to all rooms. The open-plan living and kitchen area is a standout feature of the property, offering an aspect with plenty of natural light, wood-effect flooring, and a contemporary fireplace with surround. Sliding patio doors open directly to the communal front garden area, offering a convenient ground floor access point. The kitchen is fitted with a range of modern wall and base units with a matching preparation work surface, inset stainless steel sink with drainer and mixer tap, tiled splash backs, integrated electric oven and hob with stainless steel extractor over, and space for further appliances including a washing machine, dishwasher, and fridge freezer.

There are two bedrooms, including a well-proportioned main bedroom with space for wardrobes and a second bedroom suitable for use as a guest room, dressing room, or home office. The bathroom is fitted with a modern four-piece suite comprising a panelled bath with tiled splash back, pedestal wash hand basin, low-level WC, and a fully tiled shower cubicle with glazed door and wall-mounted shower. The property benefits from gas central heating, double glazing throughout, and allocated off-street parking to the front of the building.