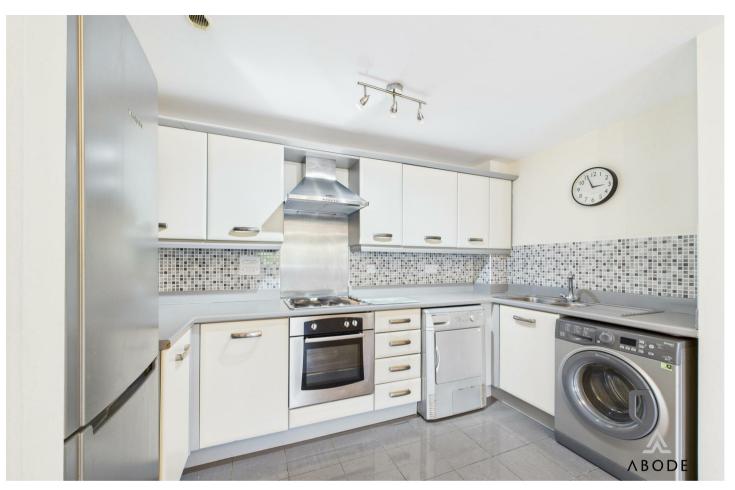

## Accommodation

The accommodation leads through a communal entrance into a private hallway with internal doors providing access to all rooms. The open-plan living and kitchen area is a standout feature of the property, offering an aspect with plenty of natural light, wood-effect flooring, and a contemporary fireplace with surround. Sliding patio doors open directly to the communal front garden area, offering a convenient ground floor access point. The kitchen is fitted with a range of modern wall and base units with a matching preparation work surface, inset stainless steel sink with drainer and mixer tap, tiled splash backs, integrated electric oven and hob with stainless steel extractor over, and space for further appliances including a washing machine, dishwasher, and fridge freezer.