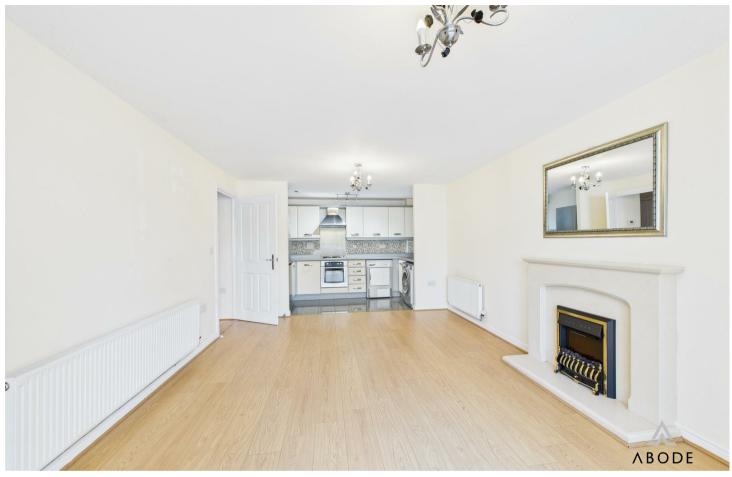

## Accommodation

The accommodation leads through a communal entrance into a private hallway with internal doors providing access to all rooms. The open-plan living and kitchen area is a standout feature of the property, offering an aspect with plenty of natural light, wood-effect flooring, and a contemporary fireplace with surround. Sliding patio doors open directly to the communal front garden area, offering a convenient ground floor access point. The kitchen is fitted with a range of modern wall and base units with a matching preparation work surface, inset stainless steel sink with drainer and mixer tap, tiled splash backs, integrated electric oven and hob with stainless steel extractor over, and space for further appliances including a washing machine, dishwasher, and fridge freezer.