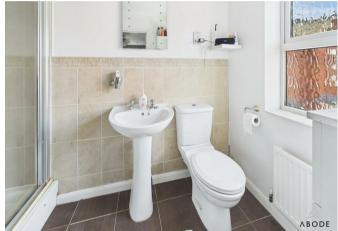

# BATHROOM

Panel enclosed bath, low flush wc,, shower cubicle, wash hand basin, radiator and upvc double glazed window.