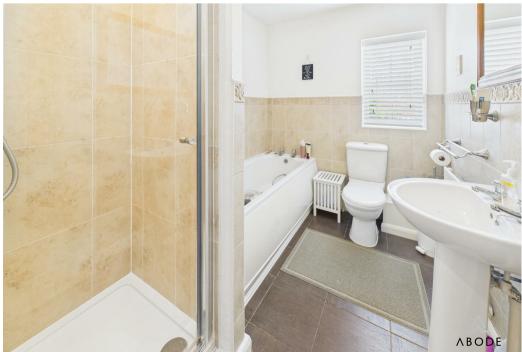

# BATHROOM

Panel enclosed bath, low flush wc,, shower cubicle, wash hand basin, radiator and upvc double glazed window.