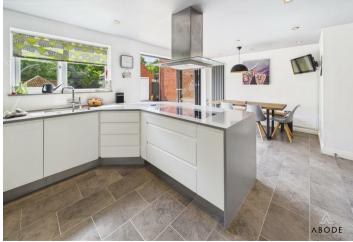

#### FITTED DINING KITCHEN

Modern fitted wall mounted, base and drawer units with work surfaces and a sink and drainer unit. Fitted double oven and hob,