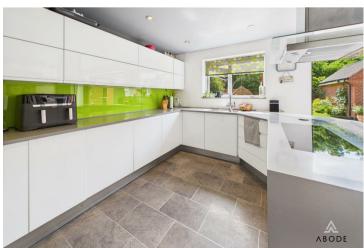

#### FITTED DINING KITCHEN

Modern fitted wall mounted, base and drawer units with work surfaces and a sink and drainer unit. Fitted double oven and hob,