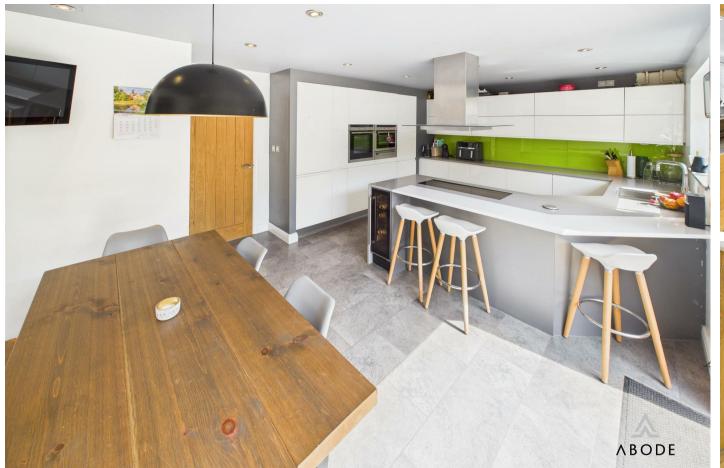

#### FITTED DINING KITCHEN

Modern fitted wall mounted, base and drawer units with work surfaces and a sink and drainer unit. Fitted double oven and hob,