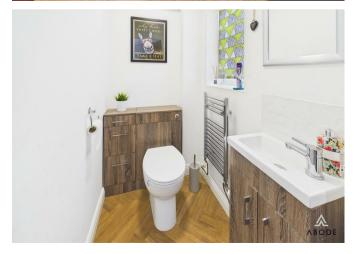

### **CLOAKROOM**

Wash hand basin, low flush wc, chrome ladder style, radiator and upvc double glazed window.