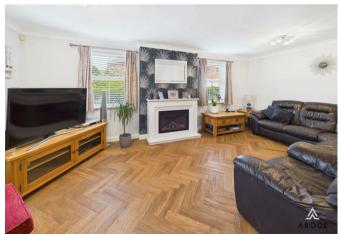

## LOUNGE

Double half glazed doors from the hall, feature fireplace, upvc double glazed windows and a radiator.