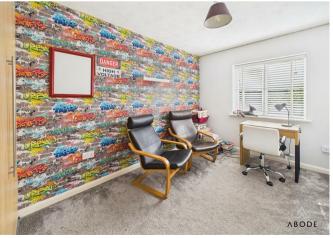

le glazed window, radiator, loft access and doors to -

#### **BEDROOM I**

Wardrobes, upvc double glazed windows, radiator and door to -

#### **EN SUITE**

Enclosed shower, low flush wc wash hand basin, radiator and upvc double glazed window.

## BEDROOM 2

Upvc double glazed window, wardrobes and radiator.



## BEDROOM 3

Upvc double glazed window, wardrobes and radiator.

### **BEDROOM 4**

Upvc double glazed window and radiator.





















# BATHROOM

Panel enclosed bath, low flush wc,, shower cubicle, wash hand basin, radiator and upvc double glazed window.

# OUTSIDE

Side drive with double gates leading to further parking and a single garage with up and over door. The rear garden offers a lawn with mature borders, paved patio area and views over the woodland.