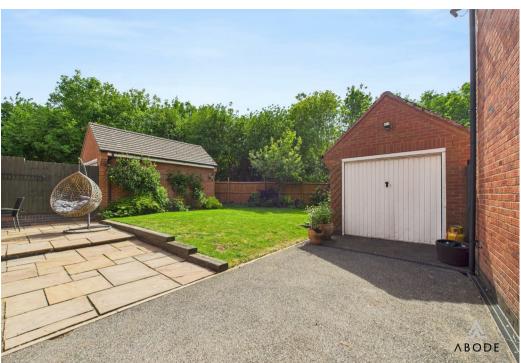

# OUTSIDE

Side drive with double gates leading to further parking and a single garage with up and over door. The rear garden offers a lawn with mature borders, paved patio area and views over the woodland.