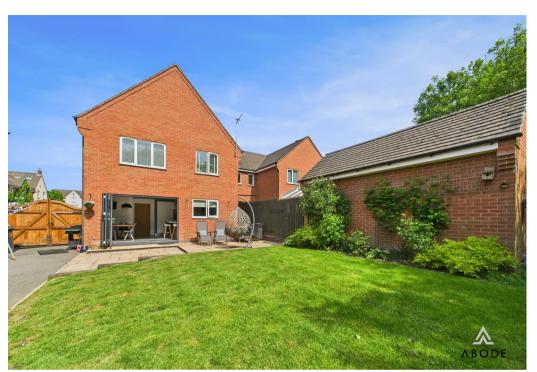

# OUTSIDE

Side drive with double gates leading to further parking and a single garage with up and over door. The rear garden offers a lawn with mature borders, paved patio area and views over the woodland.