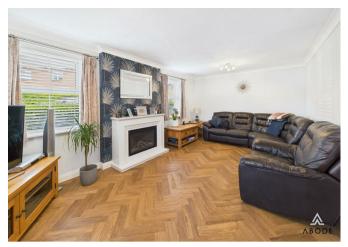

## LOUNGE

Double half glazed doors from the hall, feature fireplace, upvc double glazed windows and a radiator.