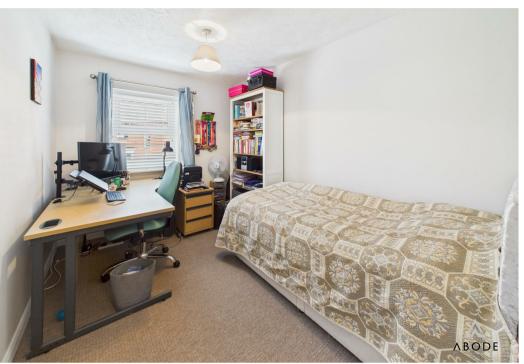

## BEDROOM 2

Upvc double glazed window, wardrobes and radiator.

## BEDROOM 3

Upvc double glazed window, wardrobes and radiator.