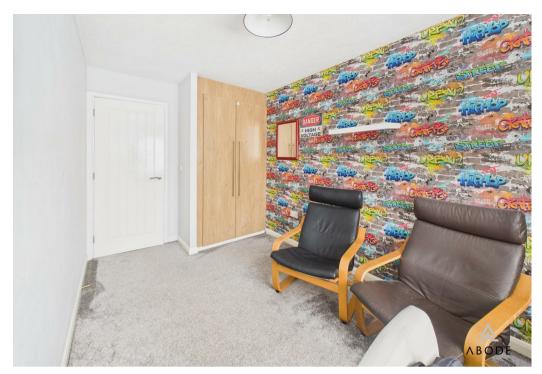

glazed window, radiator, loft access and doors to -

#### **BEDROOM I**

Wardrobes, upvc double glazed windows, radiator and door to -

#### **EN SUITE**

Enclosed shower, low flush wc wash hand basin, radiator and upvc double glazed window.

## BEDROOM 2

Upvc double glazed window, wardrobes and radiator.



## BEDROOM 3

Upvc double glazed window, wardrobes and radiator.

### **BEDROOM 4**

Upvc double glazed window and radiator.





















# BATHROOM

Panel enclosed bath, low flush wc,, shower cubicle, wash hand basin, radiator and upvc double glazed window.

# OUTSIDE

Side drive with double gates leading to further parking and a single garage with up and over door. The rear garden offers a lawn with mature borders, paved patio area and views over the woodland.