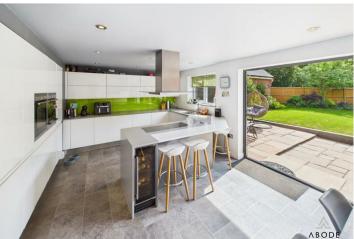

#### FITTED DINING KITCHEN

Modern fitted wall mounted, base and drawer units with work surfaces and a sink and drainer unit. Fitted double oven and hob,