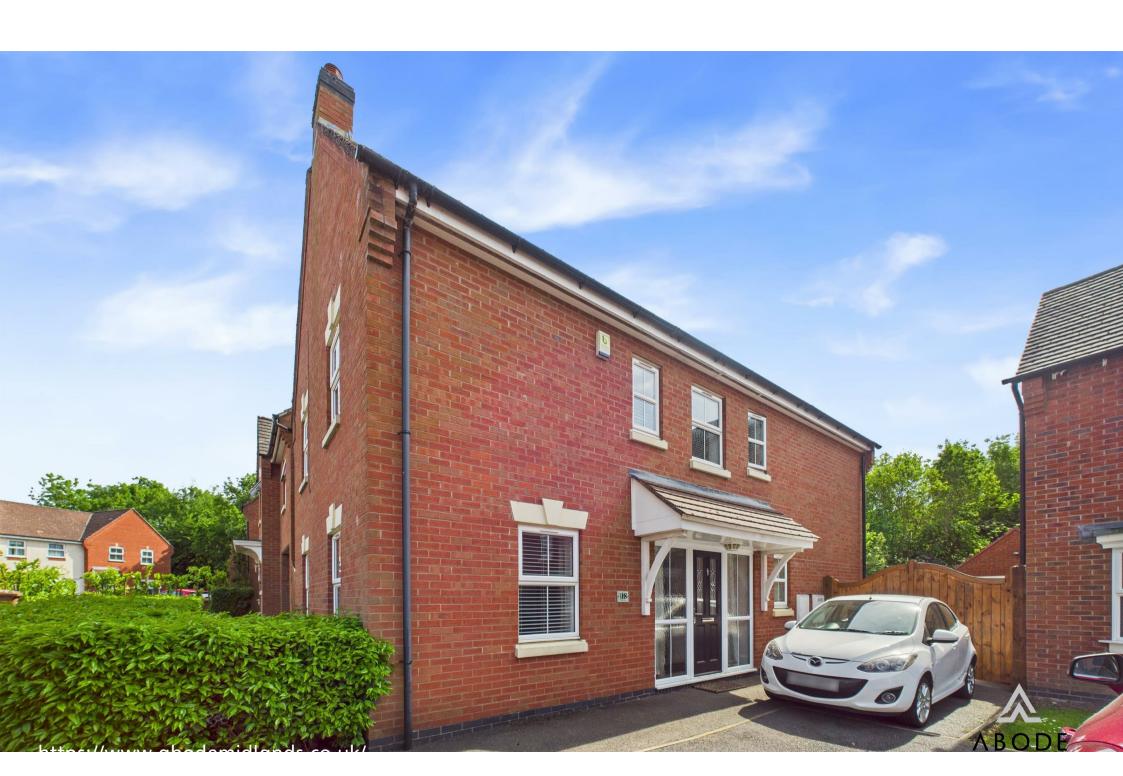

\*\*\*\* DECEPTIVE FOUR
BEDROOM DETACHED HOME

\*\*\*\* MODERN FITTED DINING
KITCHEN WITH BIFOLD DOORS
ONTO A PRIVATE REAR GARDEN
OVERLOOKING WOODLAND.

\*\*\*\* This well presented
property offers a large
reception hall, guest cloakroom,
lounge and a fitted dining
kitchen with bifold doors onto
the garden. Four first floor
bedrooms, master with en suite
and a family bathroom with

bath and a shower. Side drive

with gates to a single garage,

enclosed rear garden

overlooking a woodland.