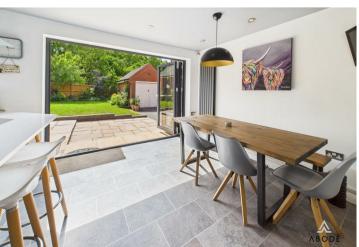

#### FITTED DINING KITCHEN

Modern fitted wall mounted, base and drawer units with work surfaces and a sink and drainer unit. Fitted double oven and hob,

# OUTSIDE

Side drive with double gates leading to further parking and a single garage with up and over door. The rear garden offers a lawn with mature borders, paved patio area and views over the woodland.