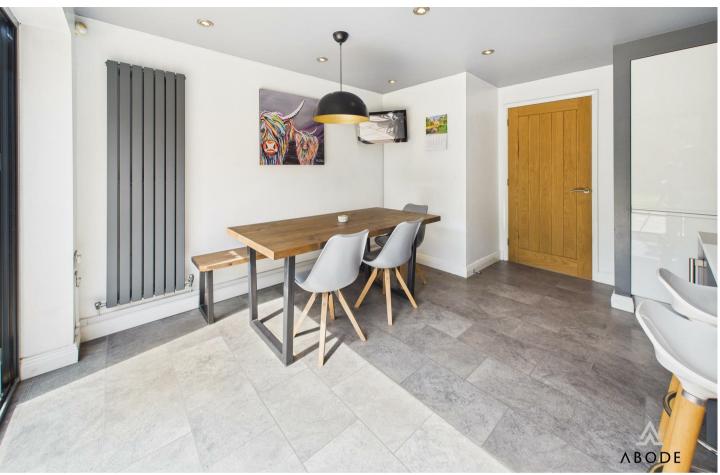

#### FITTED DINING KITCHEN

Modern fitted wall mounted, base and drawer units with work surfaces and a sink and drainer unit. Fitted double oven and hob,