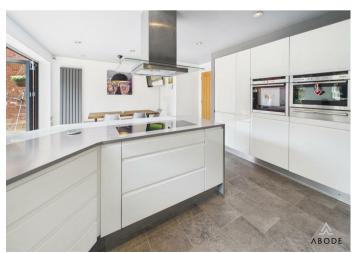

#### FITTED DINING KITCHEN

Modern fitted wall mounted, base and drawer units with work surfaces and a sink and drainer unit. Fitted double oven and hob,