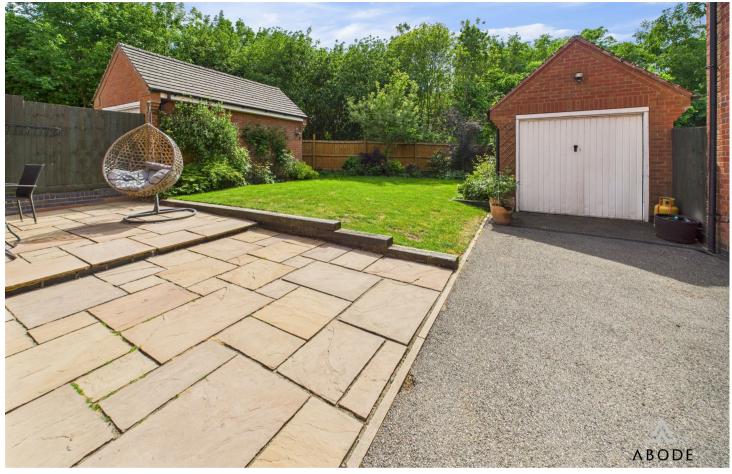

# OUTSIDE

Side drive with double gates leading to further parking and a single garage with up and over door. The rear garden offers a lawn with mature borders, paved patio area and views over the woodland.