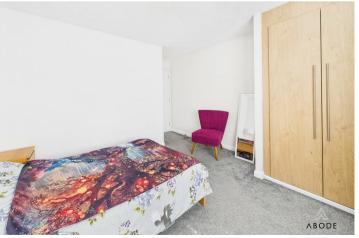

## BEDROOM 2

Upvc double glazed window, wardrobes and radiator.

## BEDROOM 3

Upvc double glazed window, wardrobes and radiator.

### **BEDROOM 4**

Upvc double glazed window and radiator.