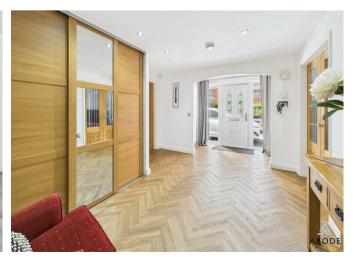

#### **RECEPTION HALL**

Large space offering flexible use with a radiator double storage cupboard, stairs to the first floor and doors to -