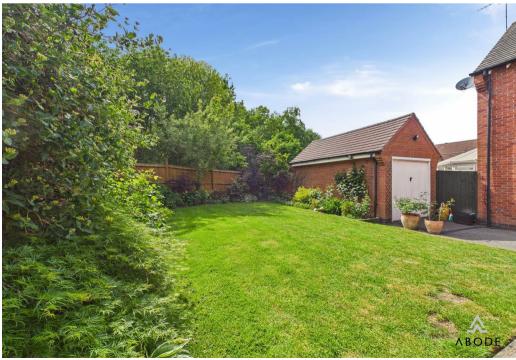

# OUTSIDE

Side drive with double gates leading to further parking and a single garage with up and over door. The rear garden offers a lawn with mature borders, paved patio area and views over the woodland.