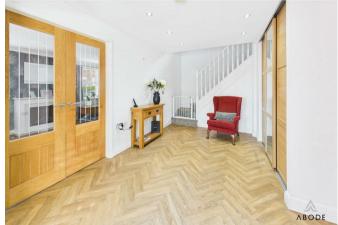

#### **RECEPTION HALL**

Large space offering flexible use with a radiator double storage cupboard, stairs to the first floor and doors to -