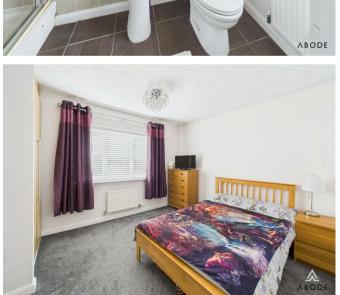

## BEDROOM 2

Upvc double glazed window, wardrobes and radiator.

## BEDROOM 3

Upvc double glazed window, wardrobes and radiator.

### **BEDROOM 4**

Upvc double glazed window and radiator.