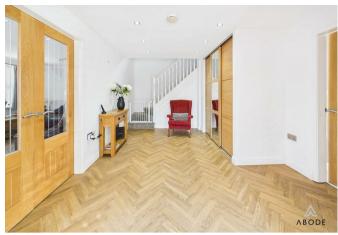

#### **RECEPTION HALL**

Large space offering flexible use with a radiator double storage cupboard, stairs to the first floor and doors to -