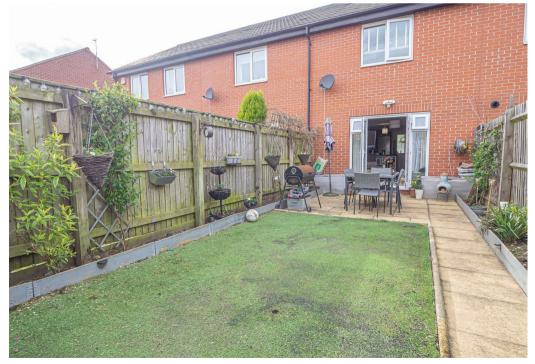

# **OUTSIDE**

Two car parking to the front of the property. Enclosed rear garden with a paved patio and path to a rear gate and artificial lawn.