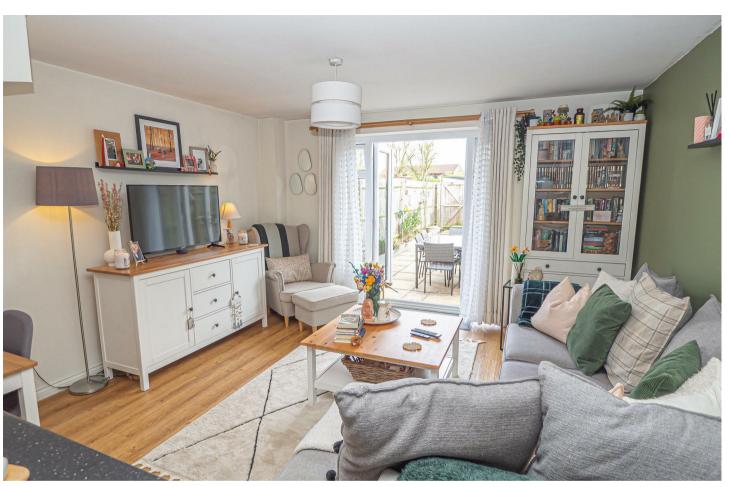

### **OPEN PLAN LIVING**

### **LOUNGE DINER**

12'5 x 12'9

Radiator and upvc double glazed double doors to the garden.