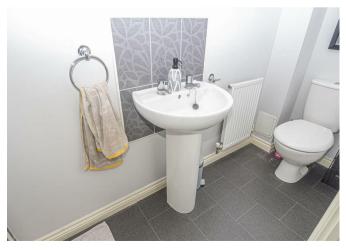

### CLOAKROOM

Low flush wc, wash hand basin, radiator and upvc double glazed window.