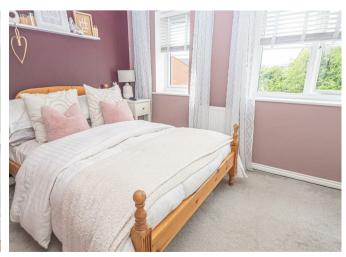

## **BEDROOM I**

10'3 x 9'7

Upvc double glazed window to the rear, double wardrobe and a radiator.

### BEDROOM 2

13'6 x 8'I

Storage cupboard, two upvc double glazed windows to the front and a radiator.