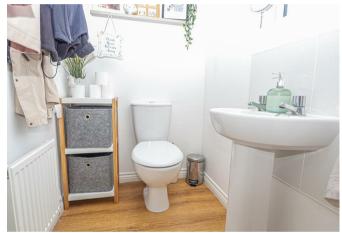

### CLOAKROOM

Low flush wc, wash hand basin, radiator and upvc double glazed window.

## **BATHROOM**

Panel enclosed bath, low flush wc, wash hand basin and a radiator.