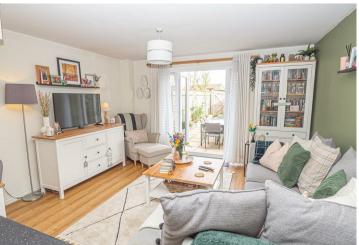

### **OPEN PLAN LIVING**

### **LOUNGE DINER**

12'5 x 12'9

Radiator and upvc double glazed double doors to the garden.