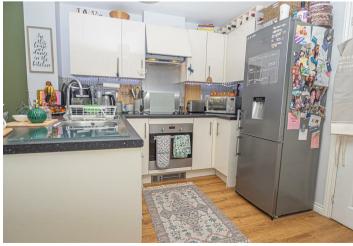

## **KITCHEN**

13'6 x 9'I

Fitted units with work surfaces and a sink and drainer unit. Fitted electric oven and a hob with extractor and space for a fridge freezer. Stairs to the first floor and open through to the diner and lounge.