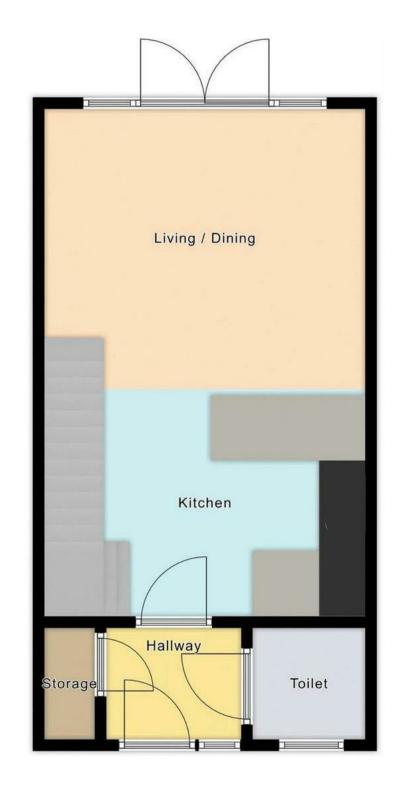

#### HALL

Entrance door into the hall with doors to -

### CLOAKROOM

Low flush wc, wash hand basin, radiator and upvc double glazed window.

### UTILITY

Plumbing and space for a washing machine and central heating boiler.

## **KITCHEN**

13'6 x 9'I

Fitted units with work surfaces and a sink and drainer unit. Fitted electric oven and a hob with extractor and space for a fridge freezer. Stairs to the first floor and open through to the diner and lounge.

### **LOUNGE DINER**

12'5 x 12'9

Radiator and upvc double glazed double doors to the garden.