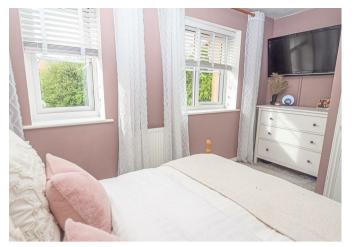

### BEDROOM 2

13'6 x 8'I

Storage cupboard, two upvc double glazed windows to the front and a radiator.