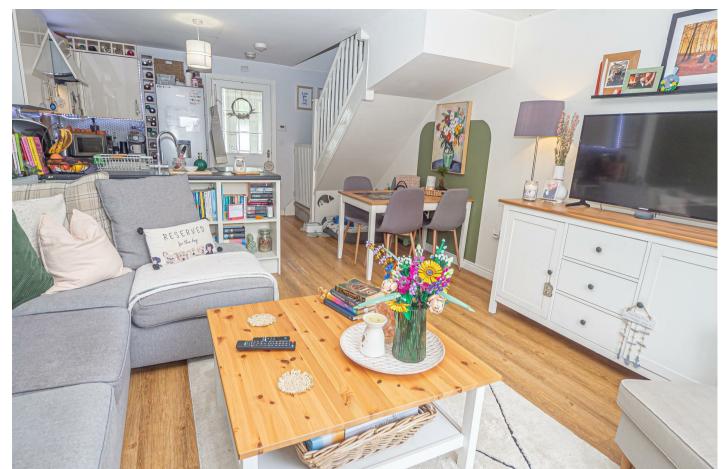

### **OPEN PLAN LIVING**

## **KITCHEN**

13'6 x 9'I

Fitted units with work surfaces and a sink and drainer unit. Fitted electric oven and a hob with extractor and space for a fridge freezer. Stairs to the first floor and open through to the diner and lounge.

### **LOUNGE DINER**

12'5 x 12'9

Radiator and upvc double glazed double doors to the garden.

## FIRST FLOOR LANDING

Doors to -