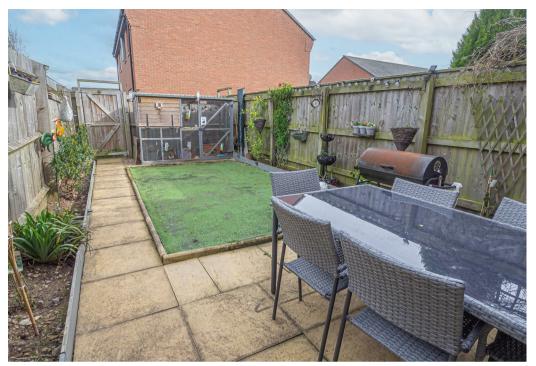

# **OUTSIDE**

Two car parking to the front of the property. Enclosed rear garden with a paved patio and path to a rear gate and artificial lawn.