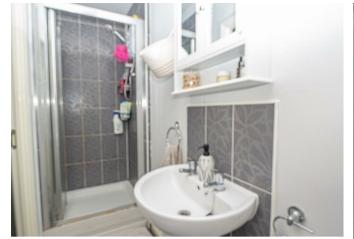

## **BATHROOM**

Panel enclosed bath, low flush wc, wash hand basin and a radiator.