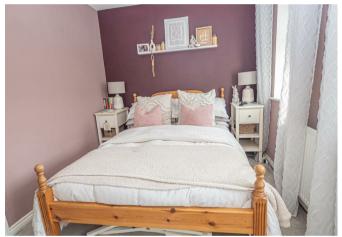

## **BEDROOM I**

10'3 x 9'7

Upvc double glazed window to the rear, double wardrobe and a radiator.