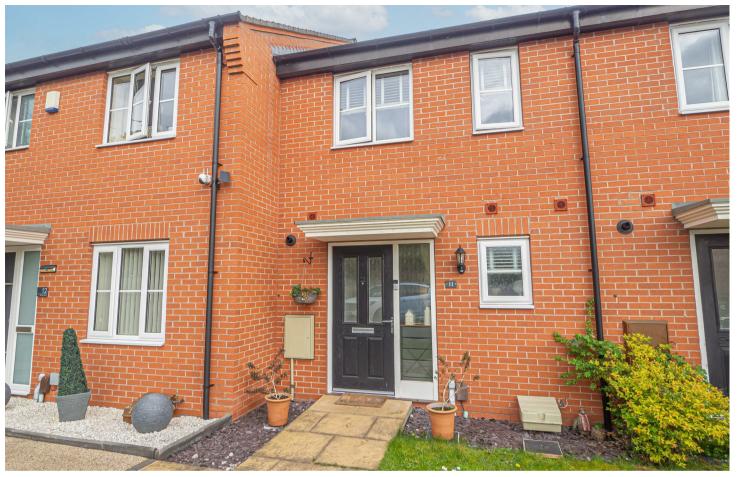

\*\*\*\*\* MASTER BEDROOM WITH
EN SUITE \*\*\*\* BEAUTIFULLY
PRESENTED \*\*\*\* DRIVE FOR
TWO CARS \*\*\*\* Modern town
house offering a hall with
cloakroom and utility, open
plan living with fitted kitchen,
dining area and a lounge with
double doors onto the garden.
Two double bedrooms, en suite
shower room and a bathroom.

Enclosed rear garden and parking at the front for two cars. INTERNAL VIEWING HIGHLY RECOMMENDED.

#### HALL

Entrance door into the hall with doors to -