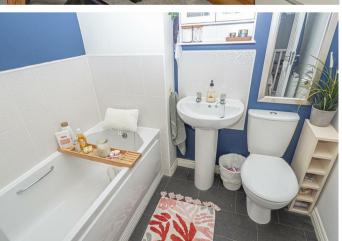

## **BATHROOM**

Panel enclosed bath, low flush wc, wash hand basin and a radiator.