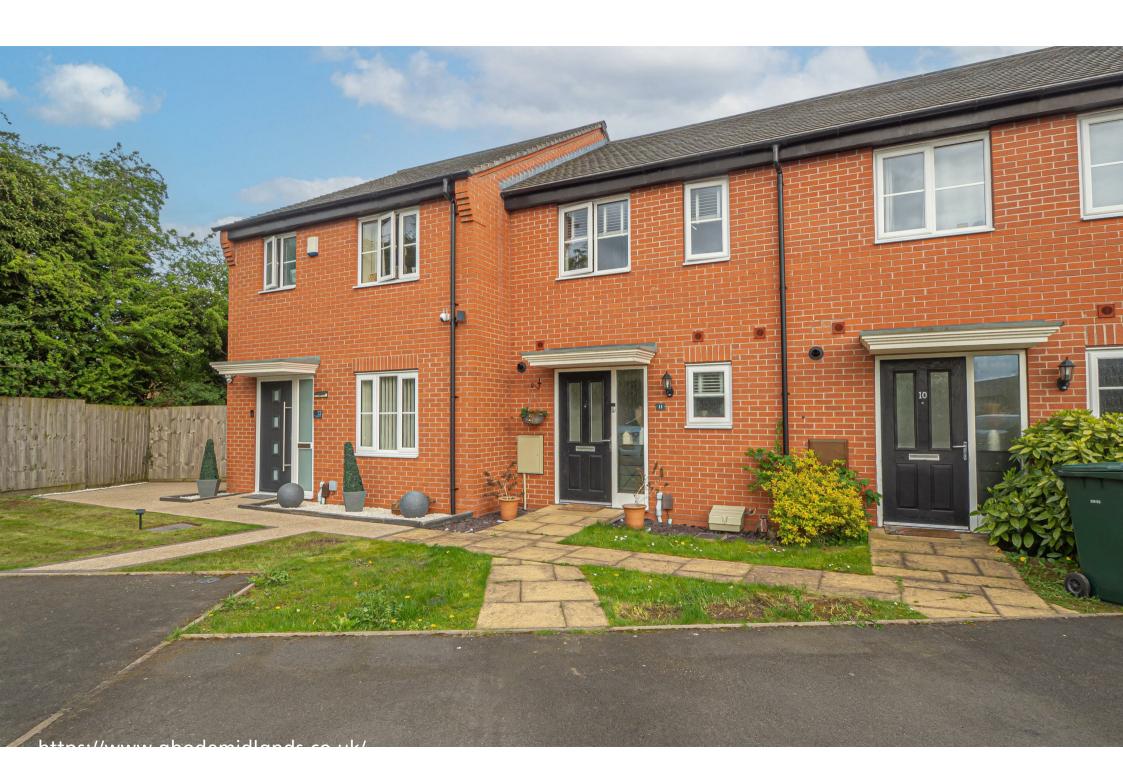

\*\*\*\*\* MASTER BEDROOM WITH
EN SUITE \*\*\*\* BEAUTIFULLY
PRESENTED \*\*\*\* DRIVE FOR
TWO CARS \*\*\*\* Modern town
house offering a hall with
cloakroom and utility, open
plan living with fitted kitchen,
dining area and a lounge with
double doors onto the garden.
Two double bedrooms, en suite
shower room and a bathroom.

Enclosed rear garden and parking at the front for two cars. INTERNAL VIEWING HIGHLY RECOMMENDED.

# **OUTSIDE**

Two car parking to the front of the property. Enclosed rear garden with a paved patio and path to a rear gate and artificial lawn.