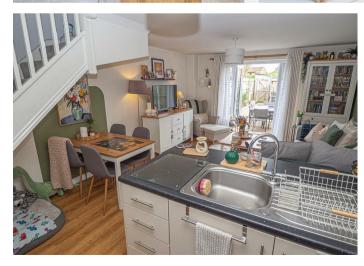

### **OPEN PLAN LIVING**

## **KITCHEN**

13'6 x 9'I

Fitted units with work surfaces and a sink and drainer unit. Fitted electric oven and a hob with extractor and space for a fridge freezer. Stairs to the first floor and open through to the diner and lounge.

### **LOUNGE DINER**

12'5 x 12'9

Radiator and upvc double glazed double doors to the garden.