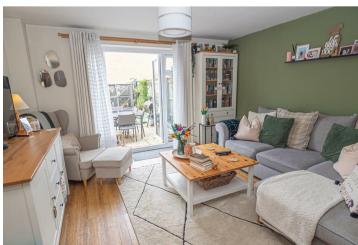

### **OPEN PLAN LIVING**

### **LOUNGE DINER**

12'5 x 12'9

Radiator and upvc double glazed double doors to the garden.