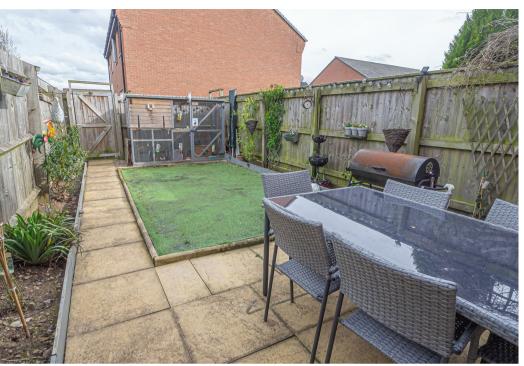

# **OUTSIDE**

Two car parking to the front of the property. Enclosed rear garden with a paved patio and path to a rear gate and artificial lawn.