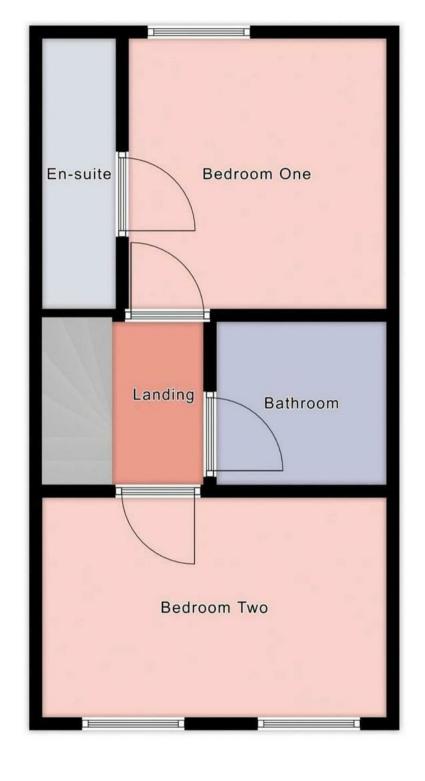

## FIRST FLOOR LANDING

Doors to -

## **BEDROOM I**

10'3 x 9'7

Upvc double glazed window to the rear, double wardrobe and a radiator.

### BEDROOM 2

13'6 x 8'I

Storage cupboard, two upvc double glazed windows to the front and a radiator.

## **BATHROOM**

Panel enclosed bath, low flush wc, wash hand basin and a radiator.