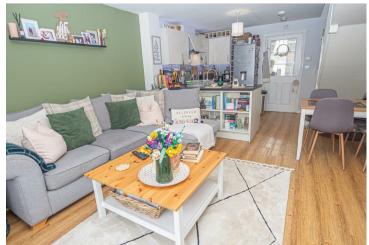

### **OPEN PLAN LIVING**

## **KITCHEN**

13'6 x 9'I

Fitted units with work surfaces and a sink and drainer unit. Fitted electric oven and a hob with extractor and space for a fridge freezer. Stairs to the first floor and open through to the diner and lounge.

### **LOUNGE DINER**

12'5 x 12'9

Radiator and upvc double glazed double doors to the garden.