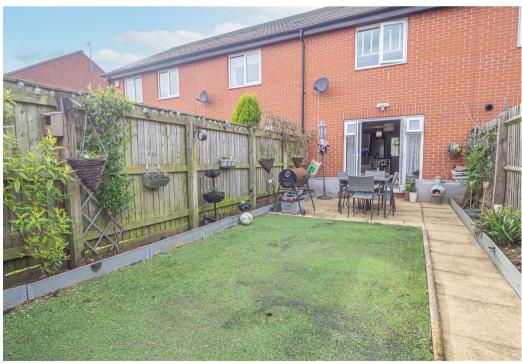

Enclosed rear garden and parking at the front for two cars. INTERNAL VIEWING HIGHLY RECOMMENDED.

# **OUTSIDE**

Two car parking to the front of the property. Enclosed rear garden with a paved patio and path to a rear gate and artificial lawn.