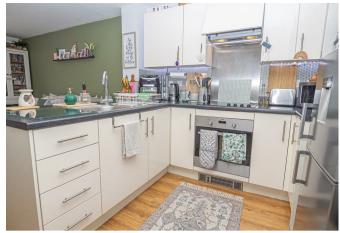

## **KITCHEN**

13'6 x 9'I

Fitted units with work surfaces and a sink and drainer unit. Fitted electric oven and a hob with extractor and space for a fridge freezer. Stairs to the first floor and open through to the diner and lounge.