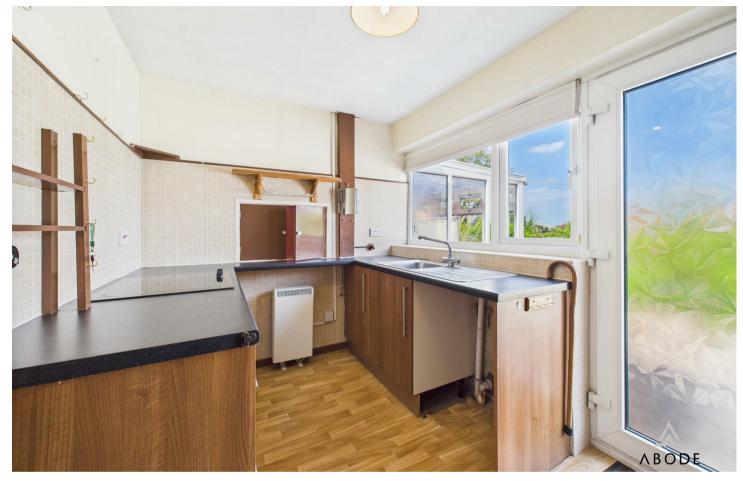

## Kitchen

The kitchen includes a range of matching base-level storage cupboards and integrated appliances, such as a stainless steel sink with drainer and mixer tap, plus a four-ring electric hob. There is space for freestanding and under-counter white goods, like a fridge or washing machine, to suit your needs.