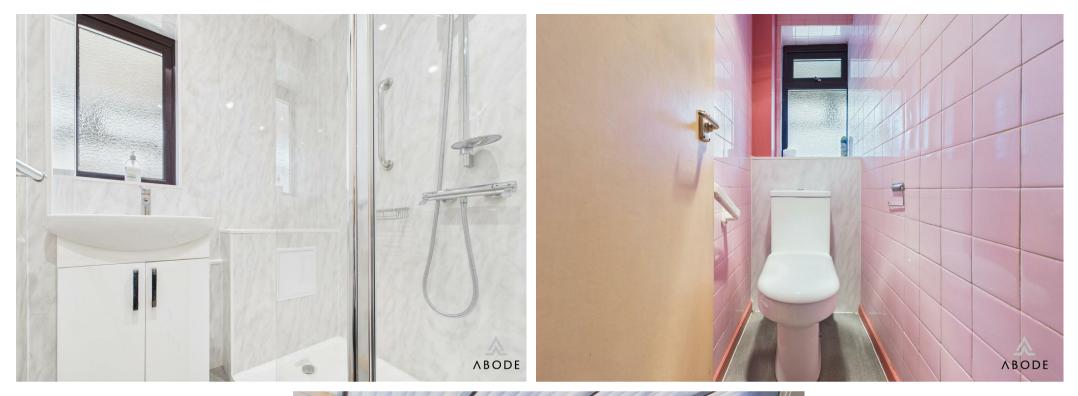

## Cloaks/W.C.

A separate WC is located next to the shower room for added convenience.

#### Shower Room

The shower room has been refitted with a pedestal wash basin, a double shower cubicle with PVC panel wall coverings, and a shower.