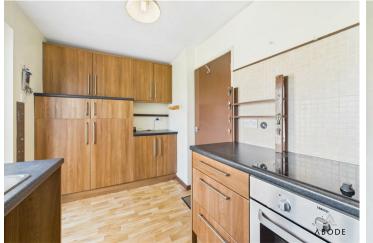

## Kitchen

The kitchen includes a range of matching base-level storage cupboards and integrated appliances, such as a stainless steel sink with drainer and mixer tap, plus a four-ring electric hob. There is space for freestanding and under-counter white goods, like a fridge or washing machine, to suit your needs.