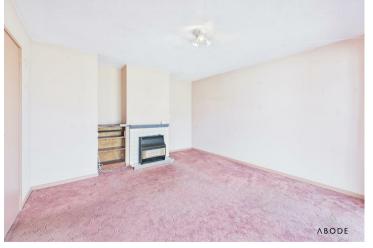

#### Lounge

The lounge has uPVC double-glazed sliding doors that lead to the conservatory, providing a functional space for everyday living.