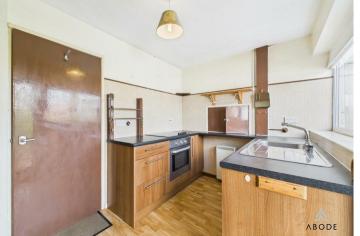

## Kitchen

The kitchen includes a range of matching base-level storage cupboards and integrated appliances, such as a stainless steel sink with drainer and mixer tap, plus a four-ring electric hob. There is space for freestanding and under-counter white goods, like a fridge or washing machine, to suit your needs.