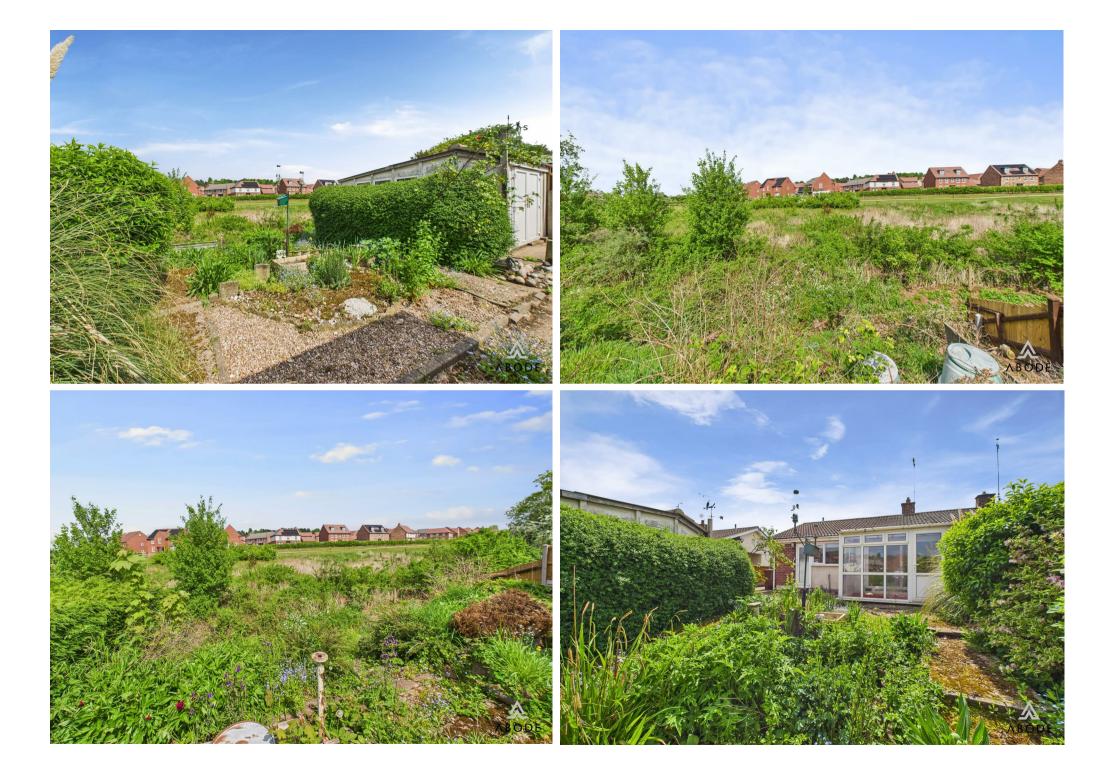

Positioned in a quiet area of Winshill, this bungalow enjoys a peaceful setting while remaining conveniently close to Burton town centre, offering easy access to shops, restaurants, and transport links. The property is offered with no onward chain and vacant possession, presenting a fantastic opportunity for buyers looking to put their own stamp on a home. With agricultural views and clear scope for improvement, this is an ideal project for those seeking a solid foundation to personalise. While the property does require some work, its potential is evident. Viewings are highly recommended to fully appreciate what this home has to offer—contact us today to arrange a visit.

### Conservatory

The conservatory offers views of the rear garden and agricultural fields, with windows that let in natural light.