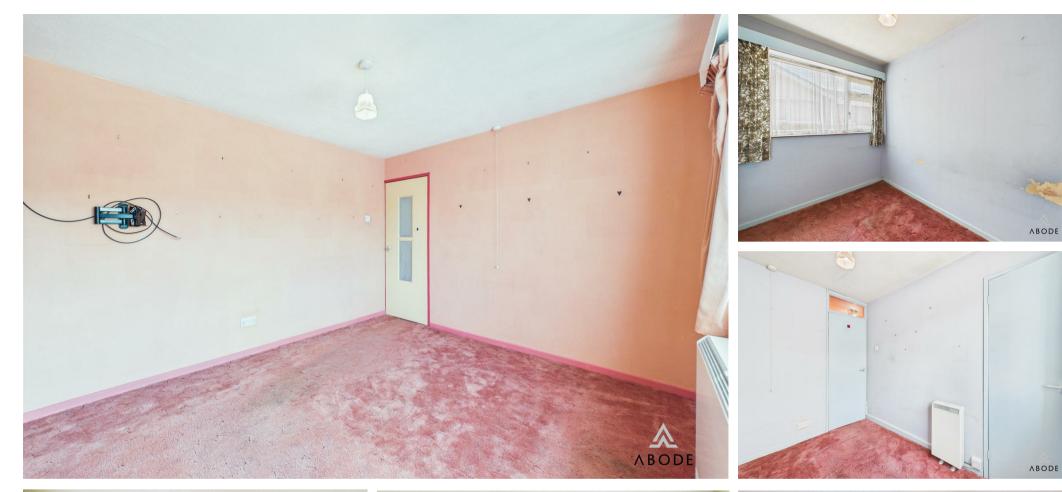

#### Bedroom One

A double-sized bedroom with enough space for a large bed and furniture.

### Bedroom Two

Also a double, this bedroom can be used as a guest room or for other purposes.

## Study

Currently used as a study, this room could function as a single bedroom, playroom, or office, depending on your needs.