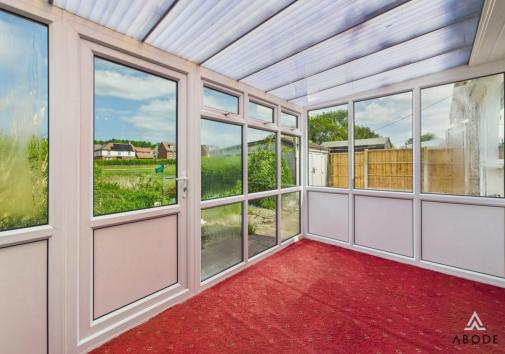

#### Lounge

The lounge has uPVC double-glazed sliding doors that lead to the conservatory, providing a functional space for everyday living.

### Conservatory

The conservatory offers views of the rear garden and agricultural fields, with windows that let in natural light.