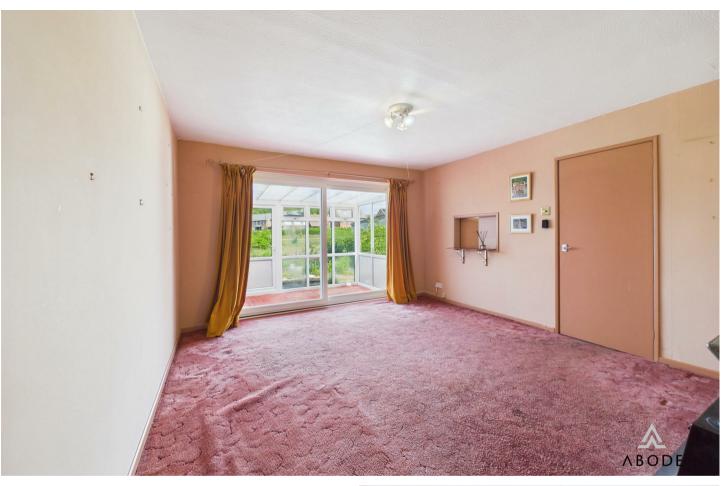

#### Lounge

The lounge has uPVC double-glazed sliding doors that lead to the conservatory, providing a functional space for everyday living.