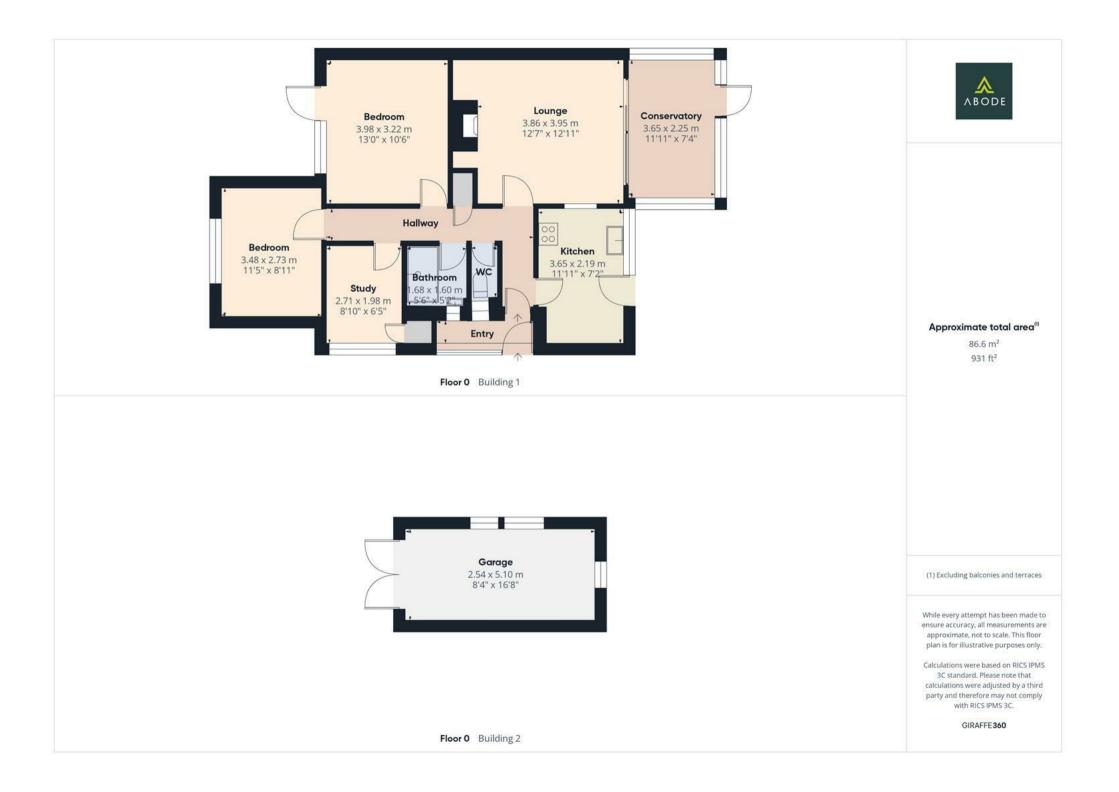

Dalebrook Road, DEI5 0AA **£205,000** 

https://www.abodemidlands.co.uk

Located on Dalebrook Road on the outskirts of Winshill, this two-bedroom semi-detached bungalow is within a short commuting distance to Burton town centre.

## Kitchen

The kitchen includes a range of matching base-level storage cupboards and integrated appliances, such as a stainless steel sink with drainer and mixer tap, plus a four-ring electric hob. There is space for freestanding and under-counter white goods, like a fridge or washing machine, to suit your needs.

#### Lounge

The lounge has uPVC double-glazed sliding doors that lead to the conservatory, providing a functional space for everyday living.

### Conservatory

The conservatory offers views of the rear garden and agricultural fields, with windows that let in natural light.

#### Bedroom One

A double-sized bedroom with enough space for a large bed and furniture.

### Bedroom Two

Also a double, this bedroom can be used as a guest room or for other purposes.

## Study

Currently used as a study, this room could function as a single bedroom, playroom, or office, depending on your needs.

## Cloaks/W.C.

A separate WC is located next to the shower room for added convenience.

#### Shower Room

The shower room has been refitted with a pedestal wash basin, a double shower cubicle with PVC panel wall coverings, and a shower.