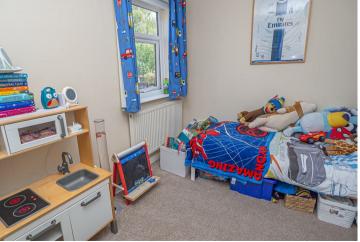

bedrooms and a bathroom. Rear garden, INTERNAL VIEWING HIGHLY RECOMMENDED.





## LOUNGE DINER

Feature fireplace, wood effect floor, radiator, upvc double lazed windows to the front and rear, stairs to the first floor.

### KITCHEN

Fitted wall mounted, base and drawer units with work surfaces and a sink and drainer unit. Fitted oven and hob with extractor, space for a fridge freezer and plumbing for a washing machine. Upvc double glazed window and door to the garden.

## FIRST FLOOR LANDING

Doors to -

## **BEDROOM I**

Upvc double glazed window and radiator.

## BEDROOM 2

Upvc double glazed window and radiator.

# **BATHROOM**

Panel enclosed bath with a shower, low flush wc, wash hand basin, radiator and upvc double glazed window to the side.

## OUTSIDE

Lawn with decked patio.