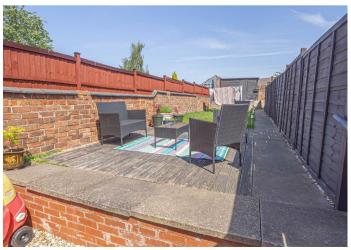

ooms and a bathroom. Rear garden, INTERNAL VIEWING HIGHLY RECOMMENDED.





## LOUNGE DINER

Feature fireplace, wood effect floor, radiator, upvc double lazed windows to the front and rear, stairs to the first floor.

### KITCHEN

Fitted wall mounted, base and drawer units with work surfaces and a sink and drainer unit. Fitted oven and hob with extractor, space for a fridge freezer and plumbing for a washing machine. Upvc double glazed window and door to the garden.

## FIRST FLOOR LANDING

Doors to -

## **BEDROOM I**

Upvc double glazed window and radiator.

## BEDROOM 2

Upvc double glazed window and radiator.

# **BATHROOM**

Panel enclosed bath with a shower, low flush wc, wash hand basin, radiator and upvc double glazed window to the side.

## OUTSIDE

Lawn with decked patio.