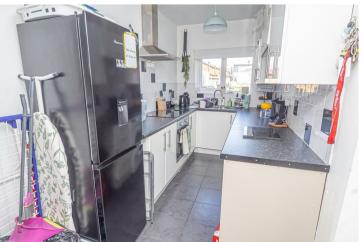

### KITCHEN

Fitted wall mounted, base and drawer units with work surfaces and a sink and drainer unit. Fitted oven and hob with extractor, space for a fridge freezer and plumbing for a washing machine. Upvc double glazed window and door to the garden.