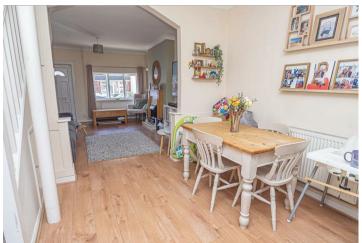

## LOUNGE DINER

Feature fireplace, wood effect floor, radiator, upvc double lazed windows to the front and rear, stairs to the first floor.