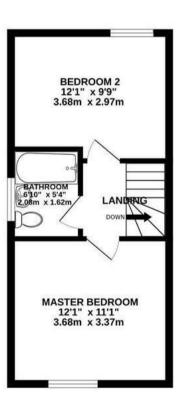

## FIRST FLOOR LANDING

Doors to -

## **BEDROOM I**

Upvc double glazed window and radiator.

## BEDROOM 2

Upvc double glazed window and radiator.

# **BATHROOM**

Panel enclosed bath with a shower, low flush wc, wash hand basin, radiator and upvc double glazed window to the side.