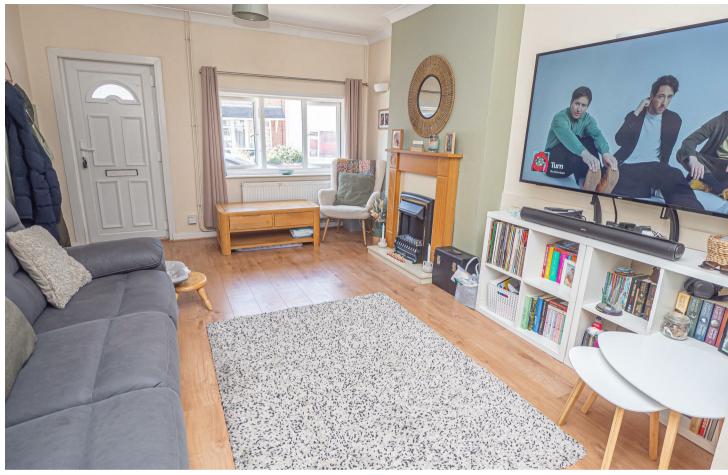

## LOUNGE DINER

Feature fireplace, wood effect floor, radiator, upvc double lazed windows to the front and rear, stairs to the first floor.