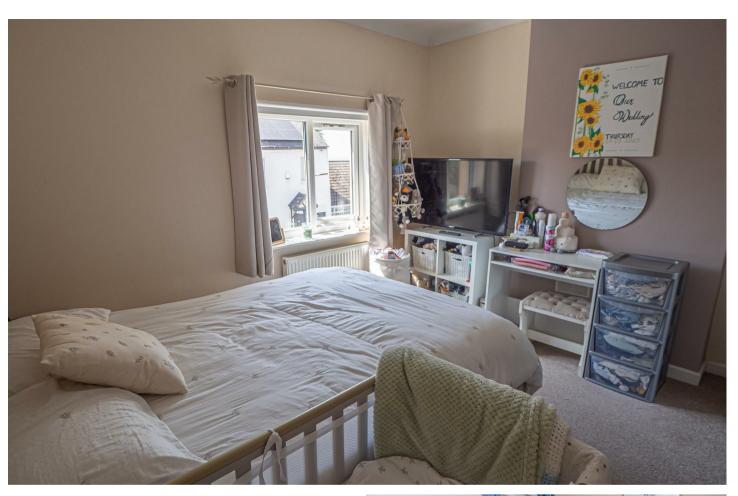

## **BEDROOM I**

Upvc double glazed window and radiator.

## BEDROOM 2

Upvc double glazed window and radiator.