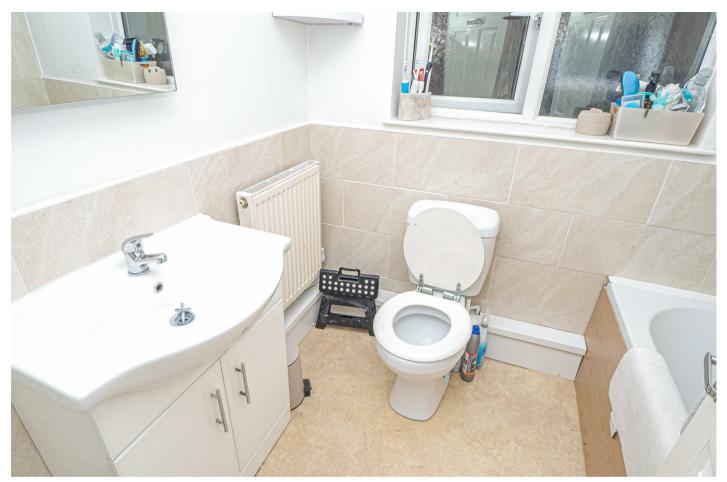

# **BATHROOM**

Panel enclosed bath with a shower, low flush wc, wash hand basin, radiator and upvc double glazed window to the side.