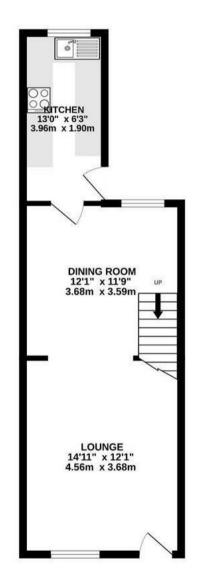

## LOUNGE DINER

Feature fireplace, wood effect floor, radiator, upvc double lazed windows to the front and rear, stairs to the first floor.

### KITCHEN

Fitted wall mounted, base and drawer units with work surfaces and a sink and drainer unit. Fitted oven and hob with extractor, space for a fridge freezer and plumbing for a washing machine. Upvc double glazed window and door to the garden.

## OUTSIDE

Lawn with decked patio.