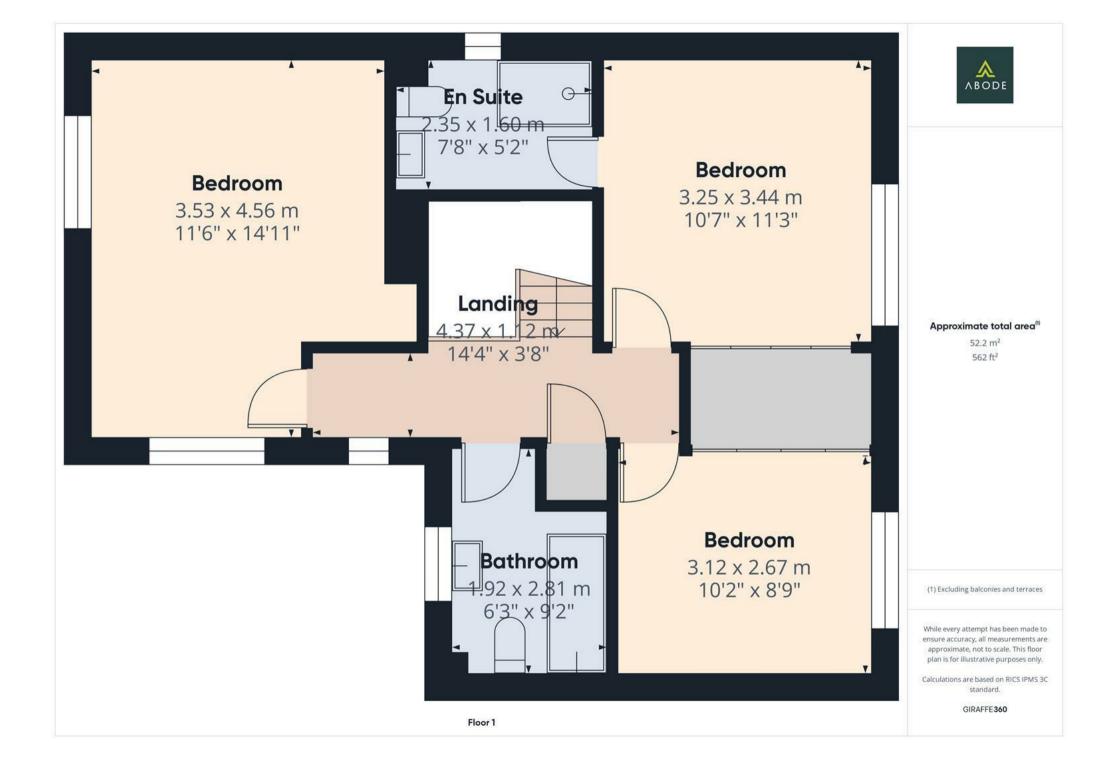

FIRST FLOOR LANDING

Airing cupboard and doors to -

#### **BEDROOM I**

Built in wardrobes, upvc double glazed window and a radiator.

### **EN SUITE**

Walk-in shower, vanity sink unit with wash hand basin and storage under, low flush wc, chrome heated towel radiator and a upvc double glazed window.

### **BEDROOM 2**

Formerly two bedrooms with two upvc double glazed windows and two radiators.

ABODE

# BEDROOM 3

Built in wardrobes, upvc double glazed window and a radiator.

# BATHROOM

Panel enclosed bath with a shower and shower screen, wash hand basin, low flush wc, radiator and upvc double glazed window.