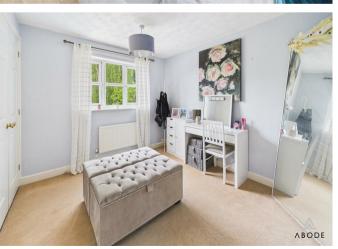

EDROOM I**

Built in wardrobes, upvc double glazed window and a radiator.

### **EN SUITE**

Walk-in shower, vanity sink unit with wash hand basin and storage under, low flush wc, chrome heated towel radiator and a upvc double glazed window.

### **BEDROOM 2**

Formerly two bedrooms with two upvc double glazed windows and two radiators.







ABODE













# BEDROOM 3

Built in wardrobes, upvc double glazed window and a radiator.

# BATHROOM

Panel enclosed bath with a shower and shower screen, wash hand basin, low flush wc, radiator and upvc double glazed window.

# OUTSIDE

Front and side garden with lawn and shrubs. Double width drive and a single garage with up and over door. Enclosed rear garden offering a lawn with mature plans and shrubs, paved seating areas.











BODE