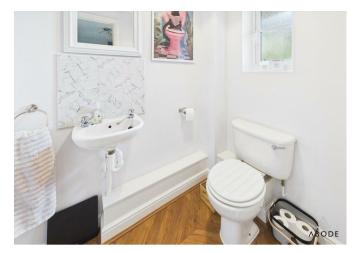

### CLOAKROOM

Low flush wc, wash hand basin, radiator and upvc double glazed window.