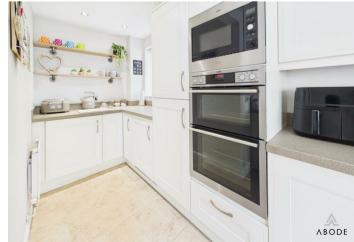

# KITCHEN

Fitted wall mounted, base and drawer units with work surfaces, breakfast bar and a sink and drainer unit. Fitted electric double oven and a microwave oven, electric hob and extractor. Integrated dishwasher, washing machine and fridge freezer, two upvc double glazed windows and a door onto the garden, radiator.