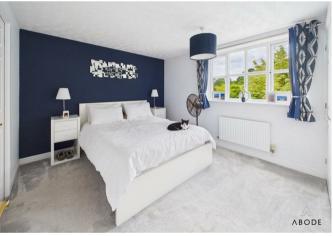

#### **BEDROOM I**

Built in wardrobes, upvc double glazed window and a radiator.

### **BEDROOM 2**

Formerly two bedrooms with two upvc double glazed windows and two radiators.

ABODE

# BEDROOM 3

Built in wardrobes, upvc double glazed window and a radiator.