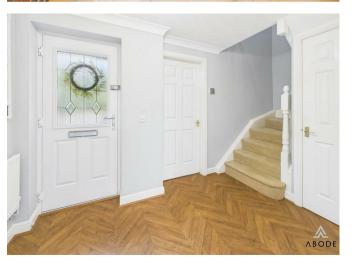

### HALL

Entrance door into the hall with stairs to the first floor, radiator storage cupboard and doors to -