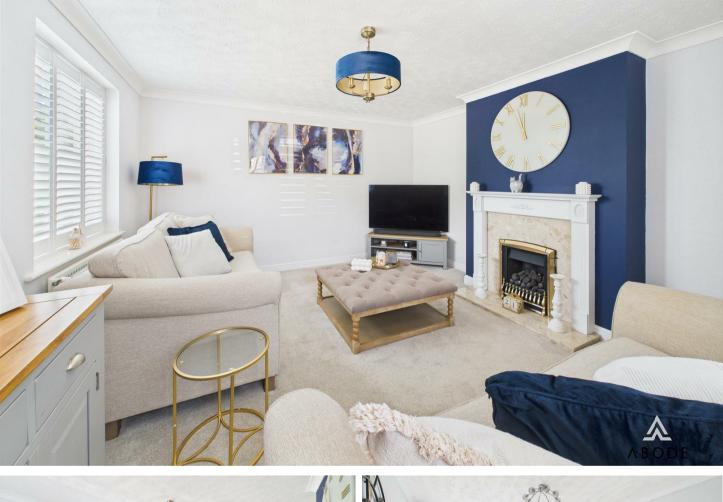

### LOUNGE

Feature Adams style fireplace with living flame coal effect gas fire, radiator and two upvc double glazed windows.