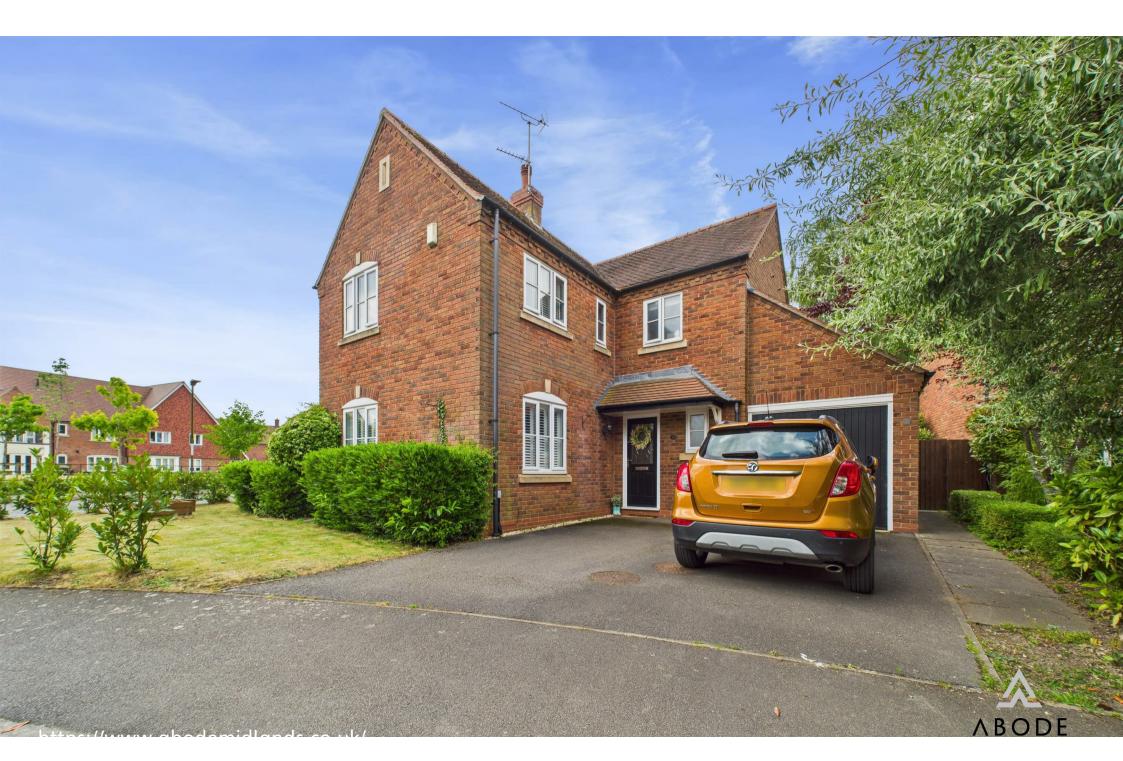

\*\*\*\* IMMACULATE DETACHED **PROPERTY WITH MODERN** FITTED BREAKFAST KITCHEN \*\*\*\* This is an impressive family home currently used as a three bedroom detached, CHANGED FROM A FOUR BEDROOM In brief the property offers a hall with guest cloakroom, lounge and a dining room, conservatory and re-fitted breakfast kitchen. The first floor offers three double bedrooms, master with an ensuite and a family bathroom. Enclosed rear garden, drive and a single garage. INTERNAL VIEWING IS A MUST.

# OUTSIDE

Front and side garden with lawn and shrubs. Double width drive and a single garage with up and over door. Enclosed rear garden offering a lawn with mature plans and shrubs, paved seating areas.