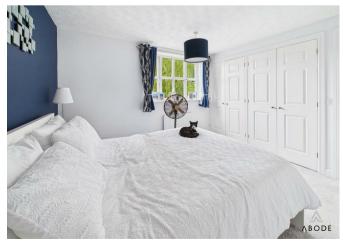

#### **BEDROOM I**

Built in wardrobes, upvc double glazed window and a radiator.