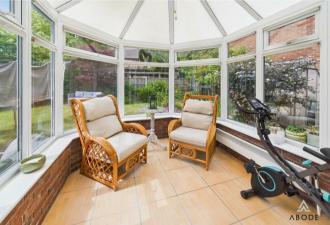

## CONSERVATORY

Brick base and upvc double glazed windows and doors onto the garden.