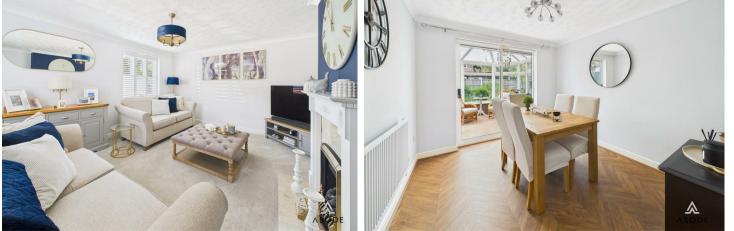

### LOUNGE

Feature Adams style fireplace with living flame coal effect gas fire, radiator and two upvc double glazed windows.

## CONSERVATORY

Brick base and upvc double glazed windows and doors onto the garden.