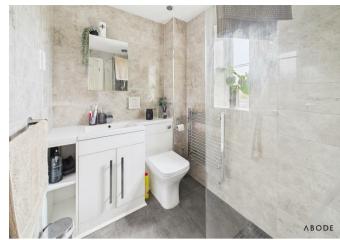

### **EN SUITE**

Walk-in shower, vanity sink unit with wash hand basin and storage under, low flush wc, chrome heated towel radiator and a upvc double glazed window.