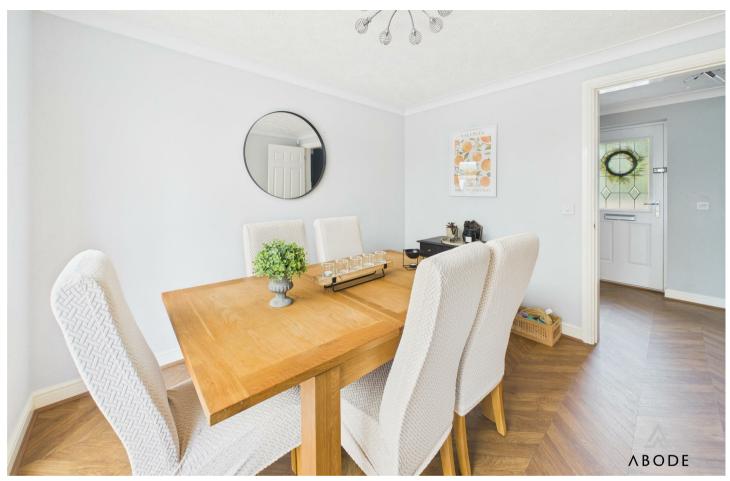

### **DINING ROOM**

Double glazed patio doors into the conservatory and a radiator.