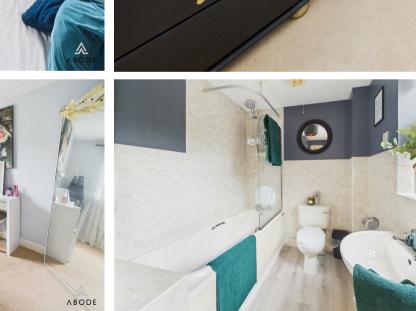

### **BEDROOM 2**

Formerly two bedrooms with two upvc double glazed windows and two radiators.

ABODE

# BATHROOM

Panel enclosed bath with a shower and shower screen, wash hand basin, low flush wc, radiator and upvc double glazed window.