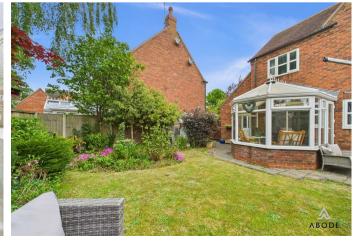

# OUTSIDE

Front and side garden with lawn and shrubs. Double width drive and a single garage with up and over door. Enclosed rear garden offering a lawn with mature plans and shrubs, paved seating areas.

## CONSERVATORY

Brick base and upvc double glazed windows and doors onto the garden.