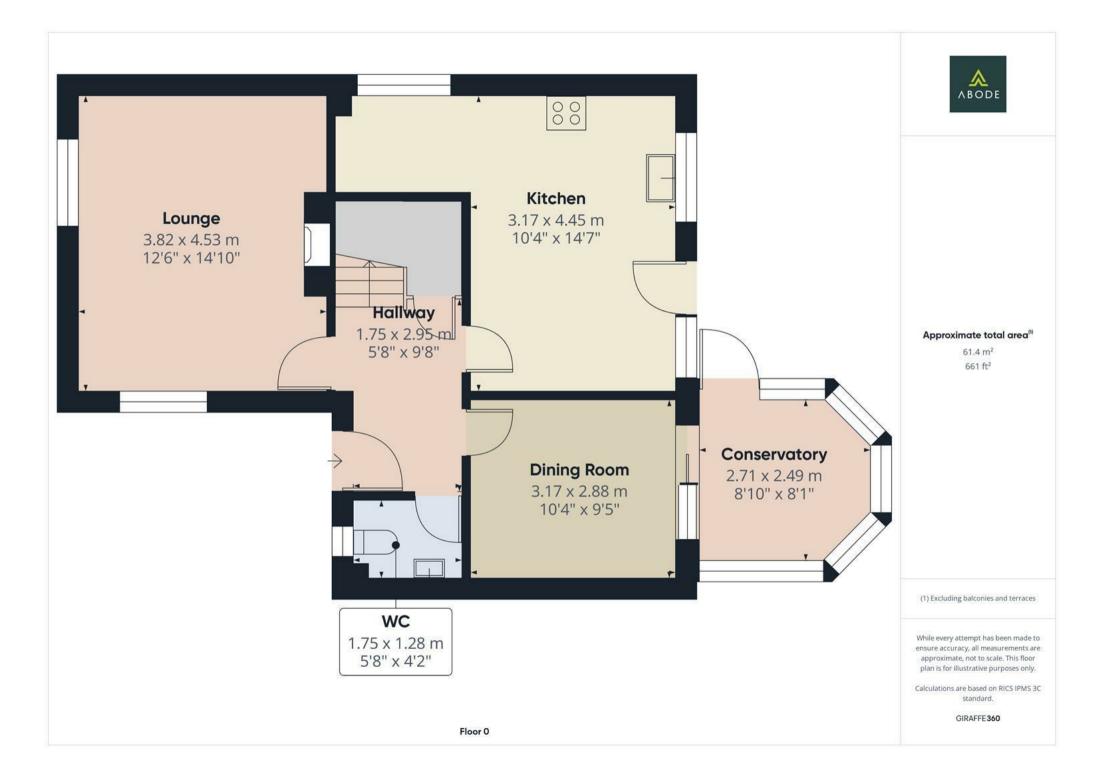

### HALL

Entrance door into the hall with stairs to the first floor, radiator storage cupboard and doors to -

### CLOAKROOM

Low flush wc, wash hand basin, radiator and upvc double glazed window.

### LOUNGE

Feature Adams style fireplace with living flame coal effect gas fire, radiator and two upvc double glazed windows.

### **DINING ROOM**

Double glazed patio doors into the conservatory and a radiator.

## CONSERVATORY

Brick base and upvc double glazed windows and doors onto the garden.

# KITCHEN

Fitted wall mounted, base and drawer units with work surfaces, breakfast bar and a sink and drainer unit. Fitted electric double oven and a microwave oven, electric hob and extractor. Integrated dishwasher, washing machine and fridge freezer, two upvc double glazed windows and a door onto the garden, radiator.