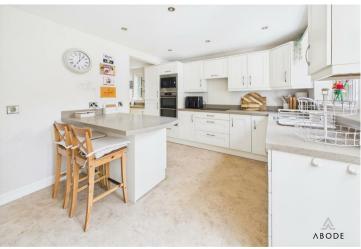

# KITCHEN

Fitted wall mounted, base and drawer units with work surfaces, breakfast bar and a sink and drainer unit. Fitted electric double oven and a microwave oven, electric hob and extractor. Integrated dishwasher, washing machine and fridge freezer, two upvc double glazed windows and a door onto the garden, radiator.