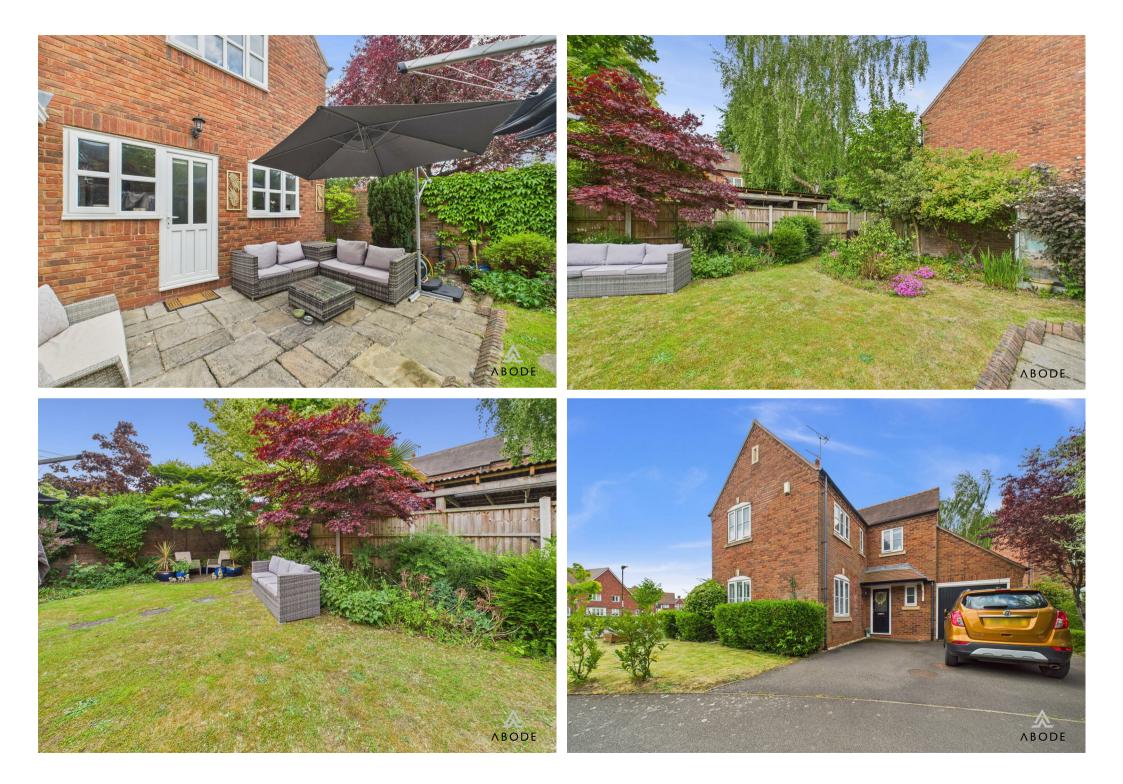

# OUTSIDE

Front and side garden with lawn and shrubs. Double width drive and a single garage with up and over door. Enclosed rear garden offering a lawn with mature plans and shrubs, paved seating areas.