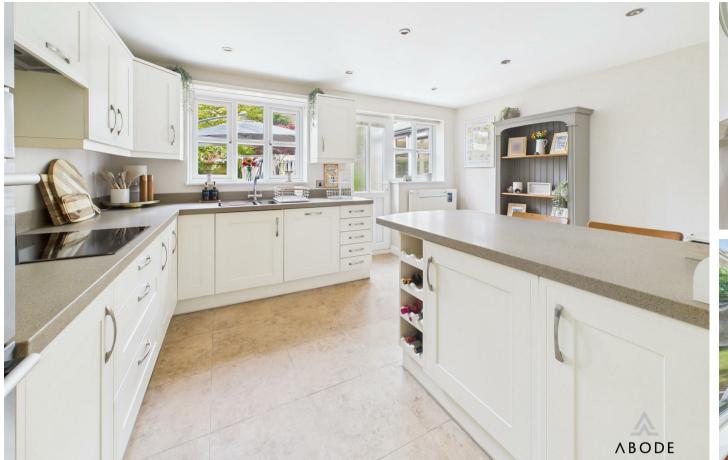

# KITCHEN

Fitted wall mounted, base and drawer units with work surfaces, breakfast bar and a sink and drainer unit. Fitted electric double oven and a microwave oven, electric hob and extractor. Integrated dishwasher, washing machine and fridge freezer, two upvc double glazed windows and a door onto the garden, radiator.