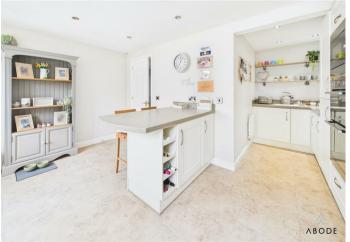

# KITCHEN

Fitted wall mounted, base and drawer units with work surfaces, breakfast bar and a sink and drainer unit. Fitted electric double oven and a microwave oven, electric hob and extractor. Integrated dishwasher, washing machine and fridge freezer, two upvc double glazed windows and a door onto the garden, radiator.