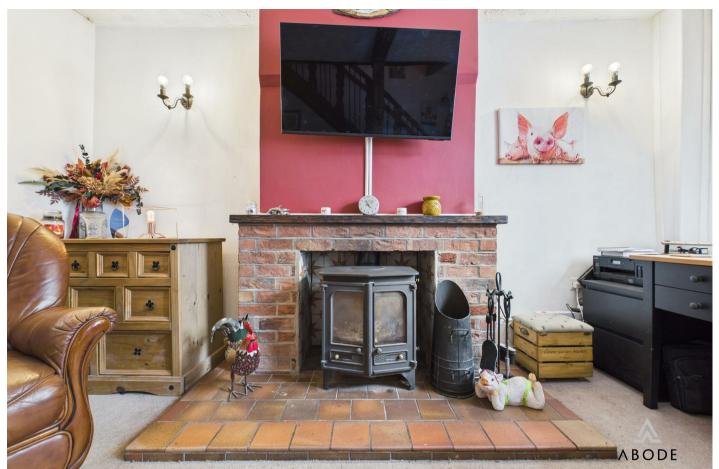

## Living Room

UPVC double glazed window to the front elevation, central heating radiator, stairs leading to the first floor, feature beams, fireplace comprising mantle and heath with space for a multi fuel burner, door leading outside.