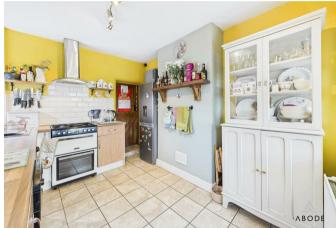

#### Kitchen

Base and eye level units with complimentary worktops, stainless steel sink with draining board, space and plumbing for a cooker with extractor hood above. Space and plumbing for a washing machine, dishwasher and fridge freezer, central heating radiator, UPVC double glazed window to the side and rear elevation, tiled flooring and partially tiled walls, central heating radiator.