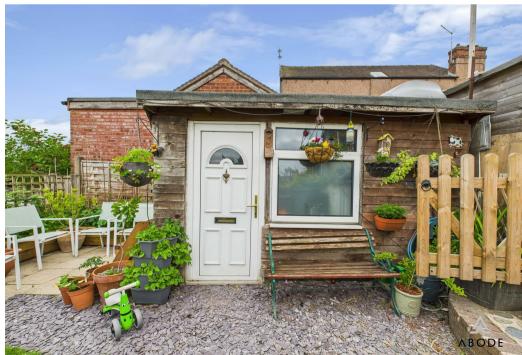

## **Outhouse/Shed**

UPVC double glazed window and door leading into the outhouse, lighting and electrics.