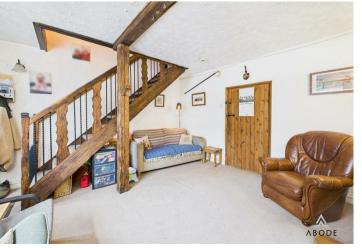

## Living Room

UPVC double glazed window to the front elevation, central heating radiator, stairs leading to the first floor, feature beams, fireplace comprising mantle and heath with space for a multi fuel burner, door leading outside.