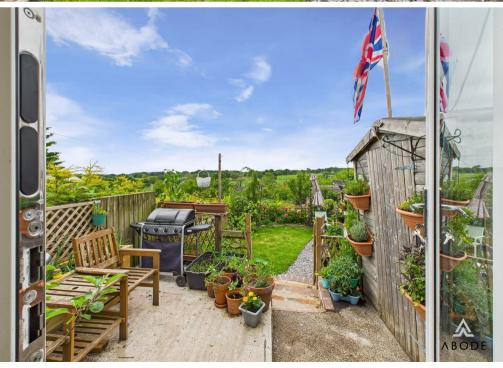

# Conservatory

Central heating radiator, UPVC double glazed windows to the side and rear elevations with patio doors leading out into the garden, panelling.

# Outside

To the side of the property the driveway offers parking for numerous vehicles.

This charming cottage garden offers a delightful blend of countryside tranquility and practical outdoor living. The space is beautifully arranged with well-maintained lawn area, lush green borders filled with flowers, and a variety of shrubs. A patio area near the house offers an ideal entertaining space, with access to the conservatory, and the garden offers uninterrupted views of the surrounding rolling hills and countryside.