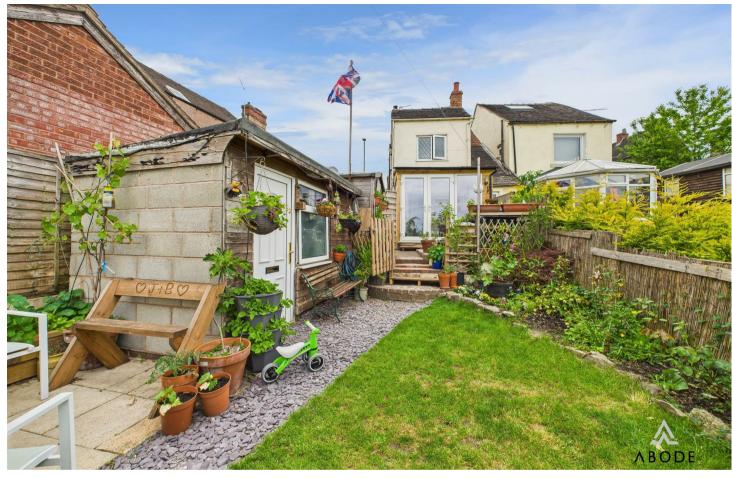

# Outside

To the side of the property the driveway offers parking for numerous vehicles.

This charming cottage garden offers a delightful blend of countryside tranquility and practical outdoor living. The space is beautifully arranged with well-maintained lawn area, lush green borders filled with flowers, and a variety of shrubs. A patio area near the house offers an ideal entertaining space, with access to the conservatory, and the garden offers uninterrupted views of the surrounding rolling hills and countryside.