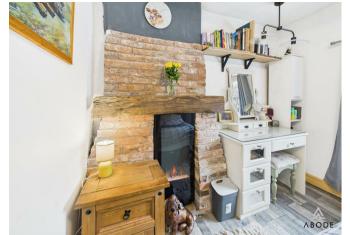

#### **Bedroom**

UPVC double glazed window to the front elevation, central heating radiator, feature fireplace with electric fire, over stairs storage cupboard and eye level storage units.