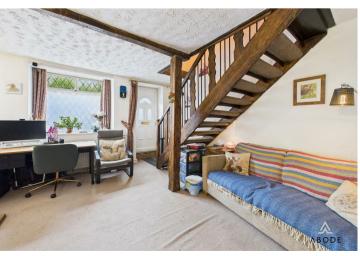

## Living Room

UPVC double glazed window to the front elevation, central heating radiator, stairs leading to the first floor, feature beams, fireplace comprising mantle and heath with space for a multi fuel burner, door leading outside.

# Landing

Loft access, central heating radiator, over stairs storage cupboard.