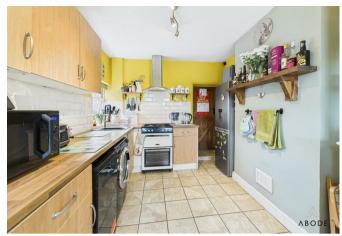

#### Kitchen

Base and eye level units with complimentary worktops, stainless steel sink with draining board, space and plumbing for a cooker with extractor hood above. Space and plumbing for a washing machine, dishwasher and fridge freezer, central heating radiator, UPVC double glazed window to the side and rear elevation, tiled flooring and partially tiled walls, central heating radiator.