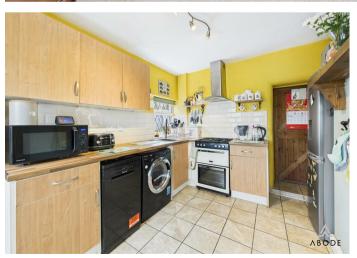

#### Kitchen

Base and eye level units with complimentary worktops, stainless steel sink with draining board, space and plumbing for a cooker with extractor hood above. Space and plumbing for a washing machine, dishwasher and fridge freezer, central heating radiator, UPVC double glazed window to the side and rear elevation, tiled flooring and partially tiled walls, central heating radiator.