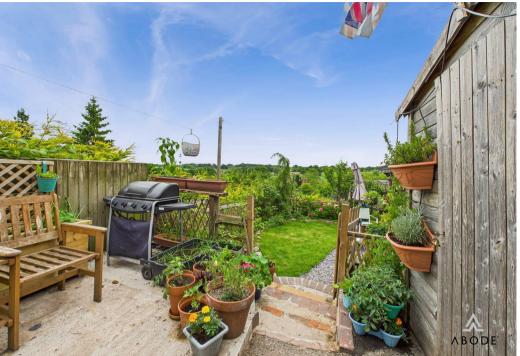

Externally, the property features a rear garden and ample off-road parking for multiple vehicles.

This home is ideal for first-time buyers, downsizers, or investors. Early viewing is highly recommended to fully appreciate all that this property has to offer.

# Outside

To the side of the property the driveway offers parking for numerous vehicles.

This charming cottage garden offers a delightful blend of countryside tranquility and practical outdoor living. The space is beautifully arranged with well-maintained lawn area, lush green borders filled with flowers, and a variety of shrubs. A patio area near the house offers an ideal entertaining space, with access to the conservatory, and the garden offers uninterrupted views of the surrounding rolling hills and countryside.