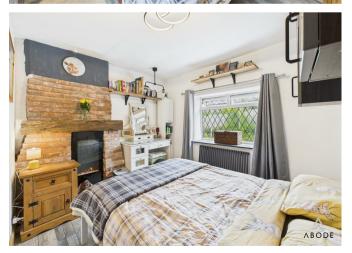

#### **Bedroom**

UPVC double glazed window to the front elevation, central heating radiator, feature fireplace with electric fire, over stairs storage cupboard and eye level storage units.