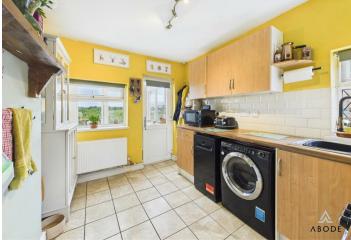

#### Kitchen

Base and eye level units with complimentary worktops, stainless steel sink with draining board, space and plumbing for a cooker with extractor hood above. Space and plumbing for a washing machine, dishwasher and fridge freezer, central heating radiator, UPVC double glazed window to the side and rear elevation, tiled flooring and partially tiled walls, central heating radiator.