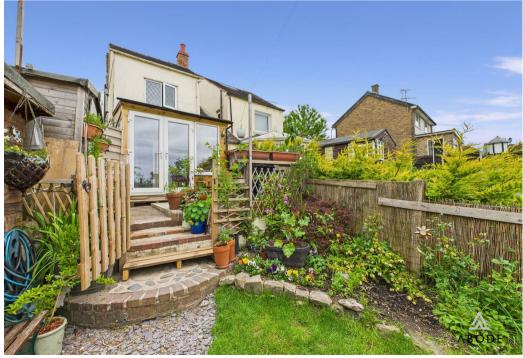

Externally, the property features a rear garden and ample off-road parking for multiple vehicles.

This home is ideal for first-time buyers, downsizers, or investors. Early viewing is highly recommended to fully appreciate all that this property has to offer.

## **Outhouse/Shed**

UPVC double glazed window and door leading into the outhouse, lighting and electrics.

# Outside

To the side of the property the driveway offers parking for numerous vehicles.

This charming cottage garden offers a delightful blend of countryside tranquility and practical outdoor living. The space is beautifully arranged with well-maintained lawn area, lush green borders filled with flowers, and a variety of shrubs. A patio area near the house offers an ideal entertaining space, with access to the conservatory, and the garden offers uninterrupted views of the surrounding rolling hills and countryside.