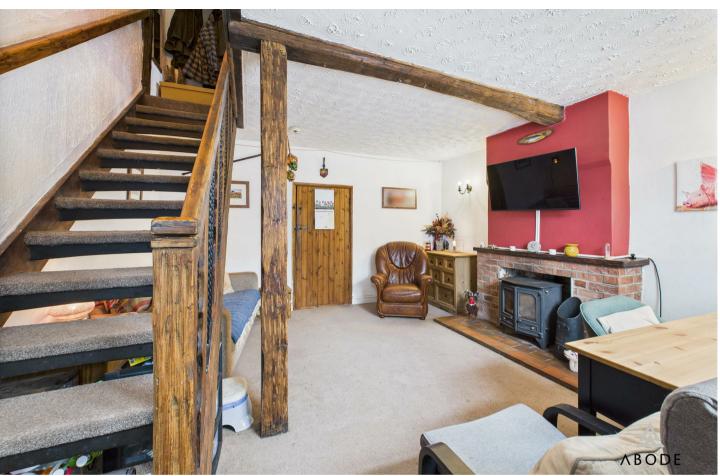

## Living Room

UPVC double glazed window to the front elevation, central heating radiator, stairs leading to the first floor, feature beams, fireplace comprising mantle and heath with space for a multi fuel burner, door leading outside.