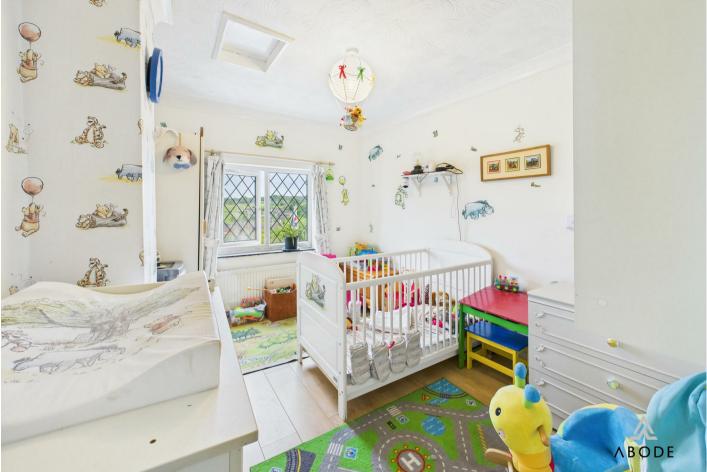

#### **Bedroom**

UPVC double glazed window to the front elevation, central heating radiator, feature fireplace with electric fire, over stairs storage cupboard and eye level storage units.

#### **Bedroom**

UPVC double glazed window to the rear elevation, central heating radiator, loft access, Combi boiler.