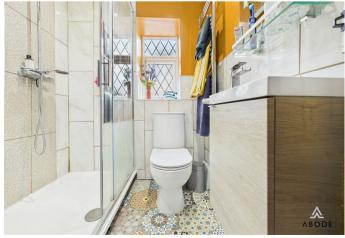

## **Shower Room**

Shower room- Modern suite comprising double shower cubicle with waterfall shower head and sliding glass shower screen, WC and wash hand basin with storage cupboard below. Partially tiled walls, UPVC double glazed window to the side elevation, towel radiator, spot lighting.