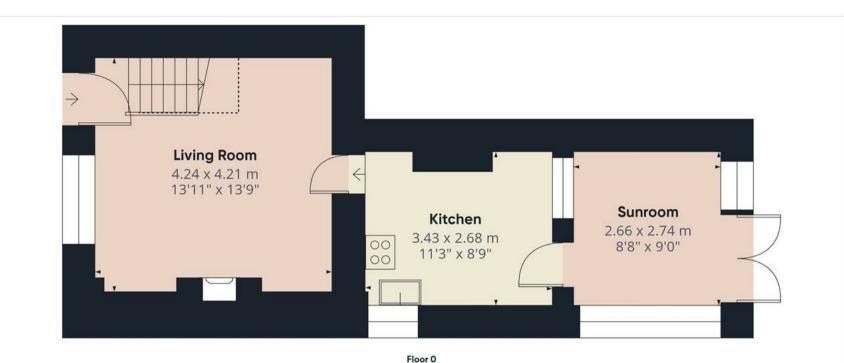

The accommodation briefly comprises: a welcoming living room, a well-appointed kitchen, and a bright conservatory on the ground floor. To the first floor, there are two spacious double bedrooms and a modern shower room.

## Living Room

UPVC double glazed window to the front elevation, central heating radiator, stairs leading to the first floor, feature beams, fireplace comprising mantle and heath with space for a multi fuel burner, door leading outside.

#### Kitchen

Base and eye level units with complimentary worktops, stainless steel sink with draining board, space and plumbing for a cooker with extractor hood above. Space and plumbing for a washing machine, dishwasher and fridge freezer, central heating radiator, UPVC double glazed window to the side and rear elevation, tiled flooring and partially tiled walls, central heating radiator.

# Conservatory

Central heating radiator, UPVC double glazed windows to the side and rear elevations with patio doors leading out into the garden, panelling.

#### Approximate total area<sup>(1)</sup>

58.9 m<sup>2</sup> 635 ft<sup>2</sup>