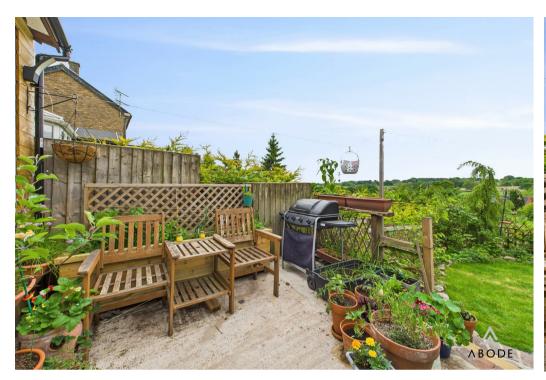

Externally, the property features a rear garden and ample off-road parking for multiple vehicles.

This home is ideal for first-time buyers, downsizers, or investors. Early viewing is highly recommended to fully appreciate all that this property has to offer.

# Outside

To the side of the property the driveway offers parking for numerous vehicles.

This charming cottage garden offers a delightful blend of countryside tranquility and practical outdoor living. The space is beautifully arranged with well-maintained lawn area, lush green borders filled with flowers, and a variety of shrubs. A patio area near the house offers an ideal entertaining space, with access to the conservatory, and the garden offers uninterrupted views of the surrounding rolling hills and countryside.