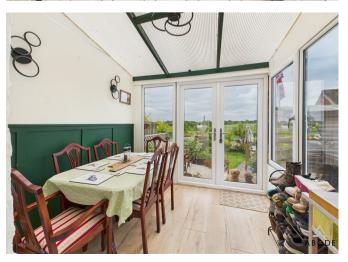

# Conservatory

Central heating radiator, UPVC double glazed windows to the side and rear elevations with patio doors leading out into the garden, panelling.