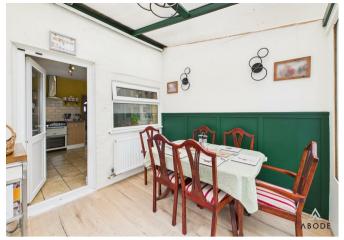

# Conservatory

Central heating radiator, UPVC double glazed windows to the side and rear elevations with patio doors leading out into the garden, panelling.