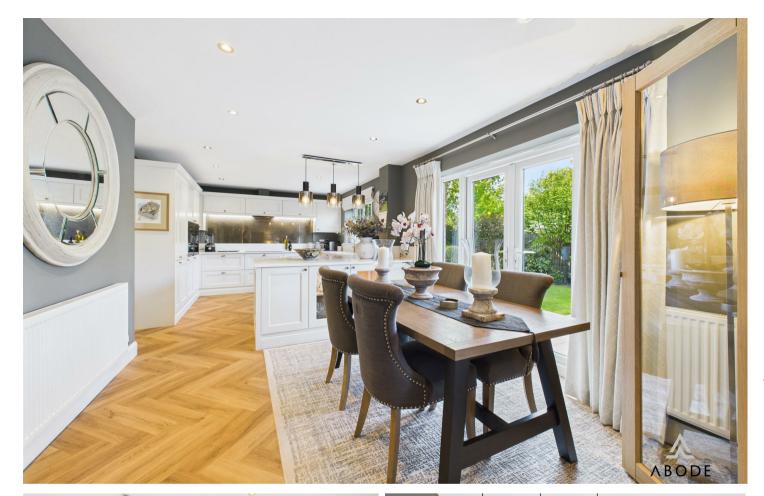

The ground floor welcomes you with a spacious entrance hallway, oak glass panelled doors lead to the living room, which exudes warmth and comfort. Adjacent to it, the dining room provides a formal setting for hosting guests, complete with elegant finishes. The true heart of this home, however, is the living/dining kitchen, a haven for culinary enthusiasts and those who appreciate open living spaces. This expansive area allows for seamless socializing and dining, flooded with natural light from large windows and French doors that overlook the rear garden. The well-appointed kitchen features top-ofthe-line appliances and tasteful cabinetry, making it an ideal space for both everyday meals and special occasions.