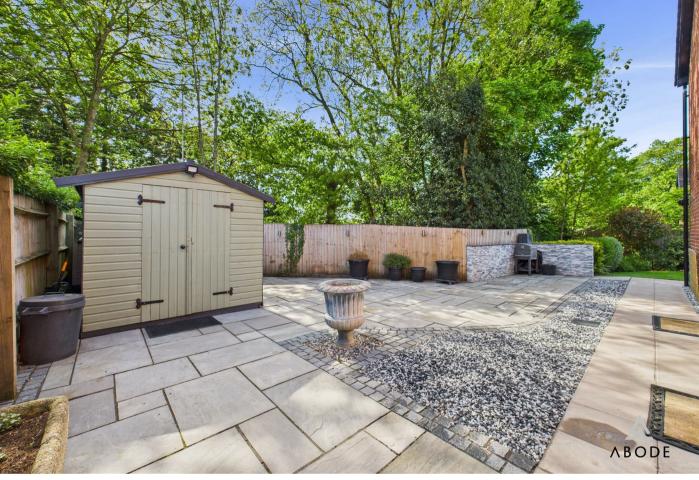

# Outside

The rear elevation has been carefully designed with a generous patio area that beckons for outdoor entertaining and relaxation. The laid-to-lawn garden, enclosed by timber fencing and planted trees offers tranquility and privacy. Hidden to the side, a fully landscaped garden presents a versatile hardstanding base, offering limitless possibilities for outdoor activities and hobbies.