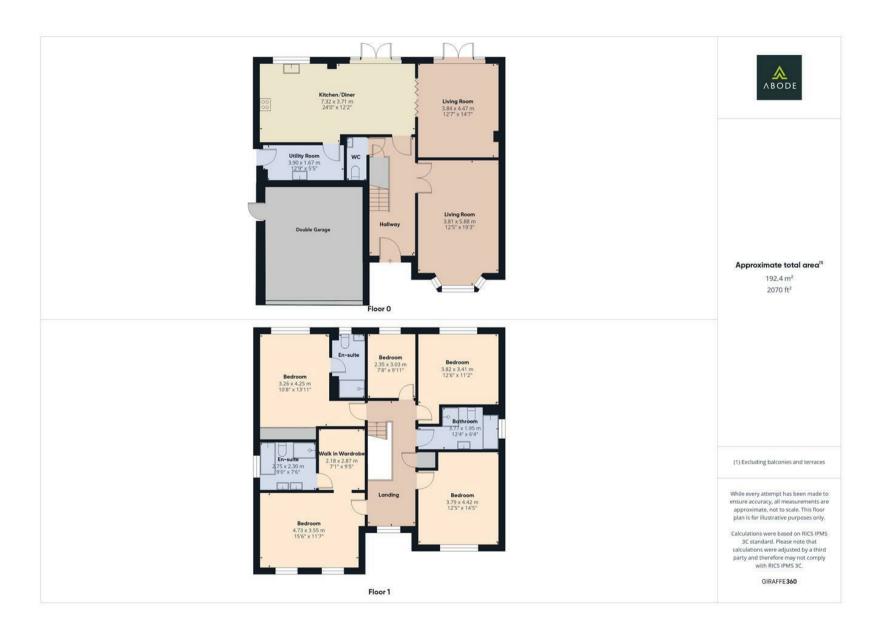

## **Ground Floor**

As you approach the property, you are greeted by an impressive front elevation, offering the most extensive off-road parking area within the development, courtesy of the block-paved driveway. Stepping inside this well-presented home, and you'll immediately appreciate the high level of craftsmanship and attention to detail. Every upgrade offered during the initial construction has been thoughtfully integrated, ensuring a premium living experience throughout.

The ground floor welcomes you with a spacious entrance hallway, oak glass panelled doors lead to the living room, which exudes warmth and comfort. Adjacent to it, the dining room provides a formal setting for hosting guests, complete with elegant finishes. The true heart of this home, however, is the living/dining kitchen, a haven for culinary enthusiasts and those who appreciate open living spaces. This expansive area allows for seamless socializing and dining, flooded with natural light from large windows and French doors that overlook the rear garden. The well-appointed kitchen features top-ofthe-line appliances and tasteful cabinetry, making it an ideal space for both everyday meals and special occasions.

Completing the ground floor is a convenient WC and a utility room, ensuring practicality and convenience.

#### First Floor

Leading to the first floor, where you'll discover five generously proportioned bedrooms, each meticulously designed to provide comfort and privacy. The master suite benefits from a four piece bathroom and dressing area with an array of built in wardrobes with mirorred frontd and sliding doors. Bedrooms Two and Three boast en-suite shower rooms. A further family bathroom, finished to the same exacting standards, serves the remaining bedrooms.

## Garage

Door access from the side elevation leads to a double garage with electric up and over door to front, perfect for two vehicles and every day storage.

PaintTille