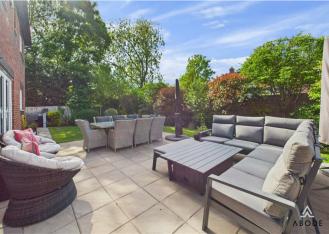

# Outside

The rear elevation has been carefully designed with a generous patio area that beckons for outdoor entertaining and relaxation. The laid-to-lawn garden, enclosed by timber fencing and planted trees offers tranquility and privacy. Hidden to the side, a fully landscaped garden presents a versatile hardstanding base, offering limitless possibilities for outdoor activities and hobbies.