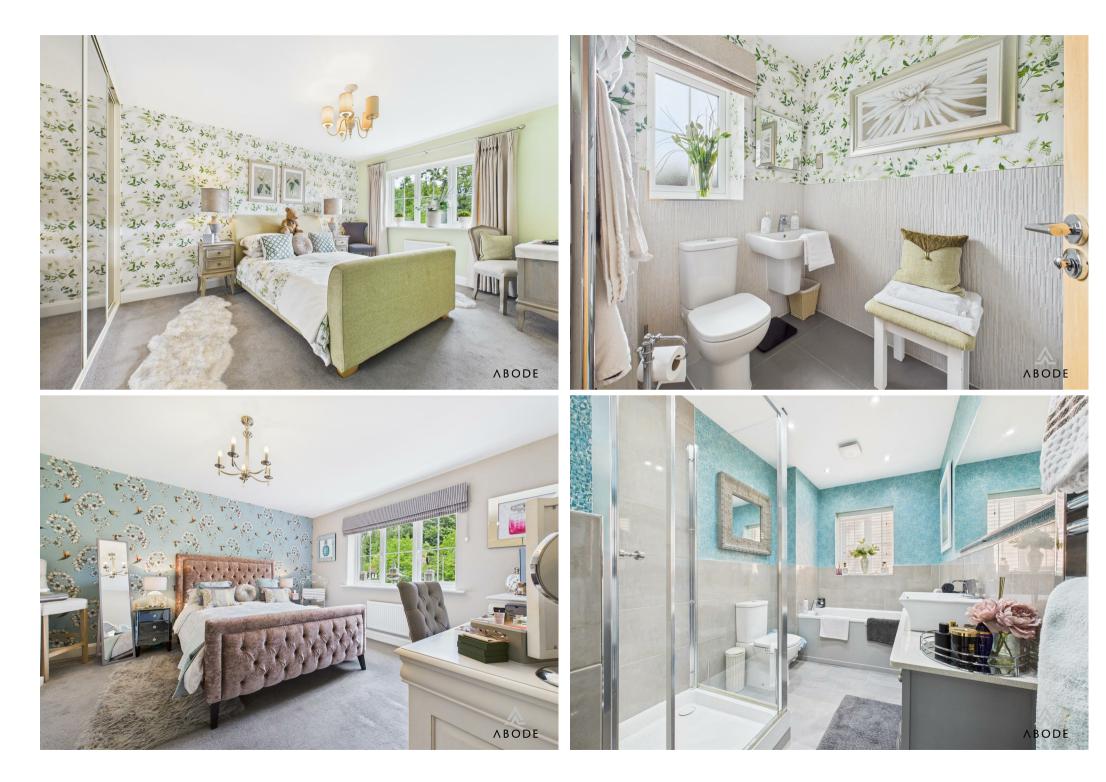

#### First Floor

Leading to the first floor, where you'll discover five generously proportioned bedrooms, each meticulously designed to provide comfort and privacy. The master suite benefits from a four piece bathroom and dressing area with an array of built in wardrobes with mirorred frontd and sliding doors. Bedrooms Two and Three boast en-suite shower rooms. A further family bathroom, finished to the same exacting standards, serves the remaining bedrooms.