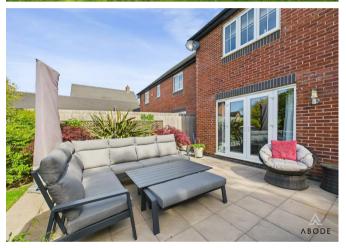

# Outside

The rear elevation has been carefully designed with a generous patio area that beckons for outdoor entertaining and relaxation. The laid-to-lawn garden, enclosed by timber fencing and planted trees offers tranquility and privacy. Hidden to the side, a fully landscaped garden presents a versatile hardstanding base, offering limitless possibilities for outdoor activities and hobbies.