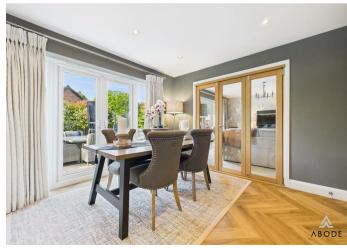

The ground floor welcomes you with a spacious entrance hallway, oak glass panelled doors lead to the living room, which exudes warmth and comfort. Adjacent to it, the dining room provides a formal setting for hosting guests, complete with elegant finishes. The true heart of this home, however, is the living/dining kitchen, a haven for culinary enthusiasts and those who appreciate open living spaces. This expansive area allows for seamless socializing and dining, flooded with natural light from large windows and French doors that overlook the rear garden. The well-appointed kitchen features top-ofthe-line appliances and tasteful cabinetry, making it an ideal space for both everyday meals and special occasions.