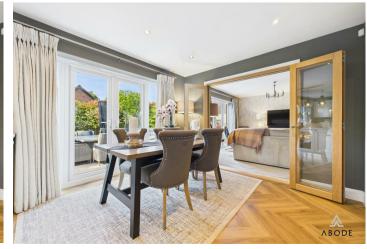

The ground floor welcomes you with a spacious entrance hallway, oak glass panelled doors lead to the living room, which exudes warmth and comfort. Adjacent to it, the dining room provides a formal setting for hosting guests, complete with elegant finishes. The true heart of this home, however, is the living/dining kitchen, a haven for culinary enthusiasts and those who appreciate open living spaces. This expansive area allows for seamless socializing and dining, flooded with natural light from large windows and French doors that overlook the rear garden. The well-appointed kitchen features top-ofthe-line appliances and tasteful cabinetry, making it an ideal space for both everyday meals and special occasions.