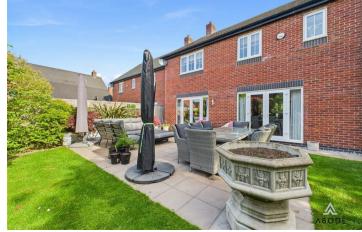

# Outside

The rear elevation has been carefully designed with a generous patio area that beckons for outdoor entertaining and relaxation. The laid-to-lawn garden, enclosed by timber fencing and planted trees offers tranquility and privacy. Hidden to the side, a fully landscaped garden presents a versatile hardstanding base, offering limitless possibilities for outdoor activities and hobbies.