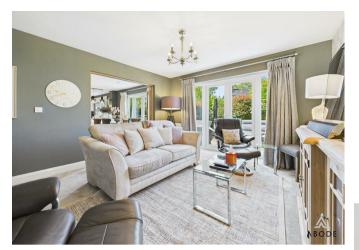

The ground floor welcomes you with a spacious entrance hallway, oak glass panelled doors lead to the living room, which exudes warmth and comfort. Adjacent to it, the dining room provides a formal setting for hosting guests, complete with elegant finishes. The true heart of this home, however, is the living/dining kitchen, a haven for culinary enthusiasts and those who appreciate open living spaces. This expansive area allows for seamless socializing and dining, flooded with natural light from large windows and French doors that overlook the rear garden. The well-appointed kitchen features top-ofthe-line appliances and tasteful cabinetry, making it an ideal space for both everyday meals and special occasions.