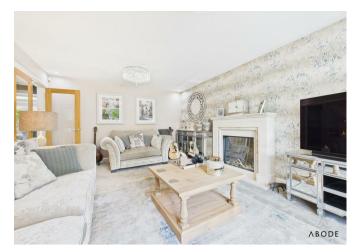

The ground floor welcomes you with a spacious entrance hallway, oak glass panelled doors lead to the living room, which exudes warmth and comfort. Adjacent to it, the dining room provides a formal setting for hosting guests, complete with elegant finishes. The true heart of this home, however, is the living/dining kitchen, a haven for culinary enthusiasts and those who appreciate open living spaces. This expansive area allows for seamless socializing and dining, flooded with natural light from large windows and French doors that overlook the rear garden. The well-appointed kitchen features top-ofthe-line appliances and tasteful cabinetry, making it an ideal space for both everyday meals and special occasions.