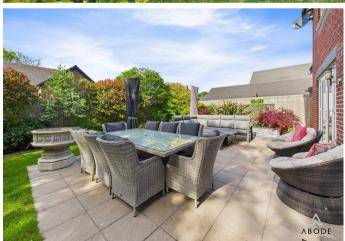

# Outside

The rear elevation has been carefully designed with a generous patio area that beckons for outdoor entertaining and relaxation. The laid-to-lawn garden, enclosed by timber fencing and planted trees offers tranquility and privacy. Hidden to the side, a fully landscaped garden presents a versatile hardstanding base, offering limitless possibilities for outdoor activities and hobbies.