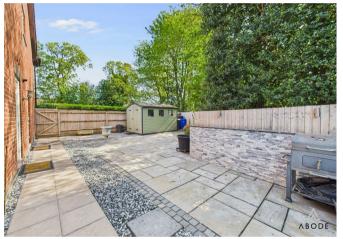

# Outside

The rear elevation has been carefully designed with a generous patio area that beckons for outdoor entertaining and relaxation. The laid-to-lawn garden, enclosed by timber fencing and planted trees offers tranquility and privacy. Hidden to the side, a fully landscaped garden presents a versatile hardstanding base, offering limitless possibilities for outdoor activities and hobbies.