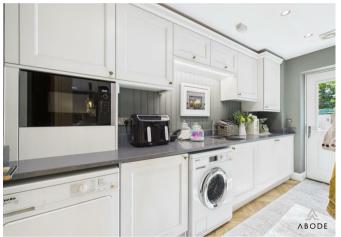

The property has been upgraded to an exceptional standard throughout, featuring granite worktops, oak and glass panelled doors, and professionally landscaped gardens. The kitchen has recently been updated and completed to an impeccable standard, further enhancing the luxurious feel of the home. With an impressive energy efficiency rating of 87/93, the home offers excellent energy performance and affordable running costs.

The ground floor welcomes you with a spacious entrance hallway, oak glass panelled doors lead to the living room, which exudes warmth and comfort. Adjacent to it, the dining room provides a formal setting for hosting guests, complete with elegant finishes. The true heart of this home, however, is the living/dining kitchen, a haven for culinary enthusiasts and those who appreciate open living spaces. This expansive area allows for seamless socializing and dining, flooded with natural light from large windows and French doors that overlook the rear garden. The well-appointed kitchen features top-ofthe-line appliances and tasteful cabinetry, making it an ideal space for both everyday meals and special occasions.