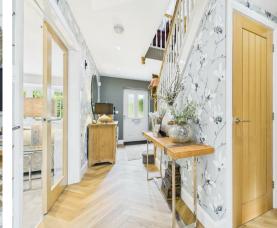

The ground floor welcomes you with a spacious entrance hallway, oak glass panelled doors lead to the living room, which exudes warmth and comfort. Adjacent to it, the dining room provides a formal setting for hosting guests, complete with elegant finishes. The true heart of this home, however, is the living/dining kitchen, a haven for culinary enthusiasts and those who appreciate open living spaces. This expansive area allows for seamless socializing and dining, flooded with natural light from large windows and French doors that overlook the rear garden. The well-appointed kitchen features top-ofthe-line appliances and tasteful cabinetry, making it an ideal space for both everyday meals and special occasions.