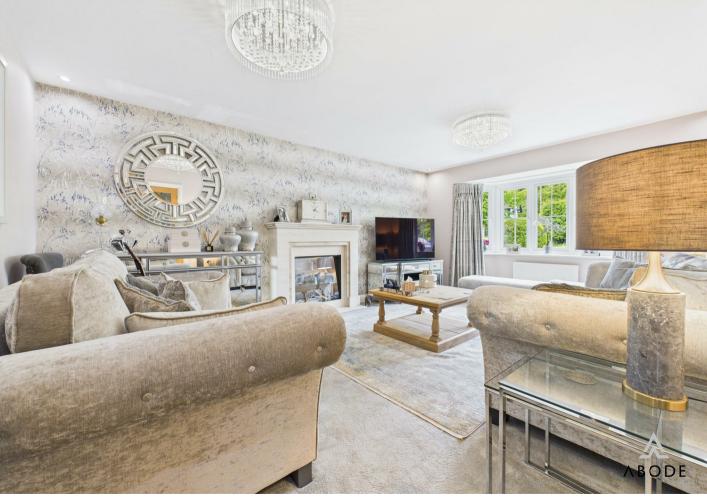

The ground floor welcomes you with a spacious entrance hallway, oak glass panelled doors lead to the living room, which exudes warmth and comfort. Adjacent to it, the dining room provides a formal setting for hosting guests, complete with elegant finishes. The true heart of this home, however, is the living/dining kitchen, a haven for culinary enthusiasts and those who appreciate open living spaces. This expansive area allows for seamless socializing and dining, flooded with natural light from large windows and French doors that overlook the rear garden. The well-appointed kitchen features top-ofthe-line appliances and tasteful cabinetry, making it an ideal space for both everyday meals and special occasions.