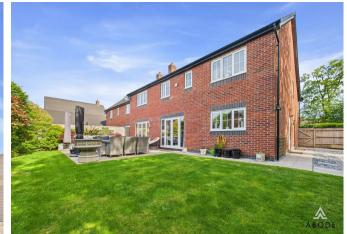

# Outside

The rear elevation has been carefully designed with a generous patio area that beckons for outdoor entertaining and relaxation. The laid-to-lawn garden, enclosed by timber fencing and planted trees offers tranquility and privacy. Hidden to the side, a fully landscaped garden presents a versatile hardstanding base, offering limitless possibilities for outdoor activities and hobbies.