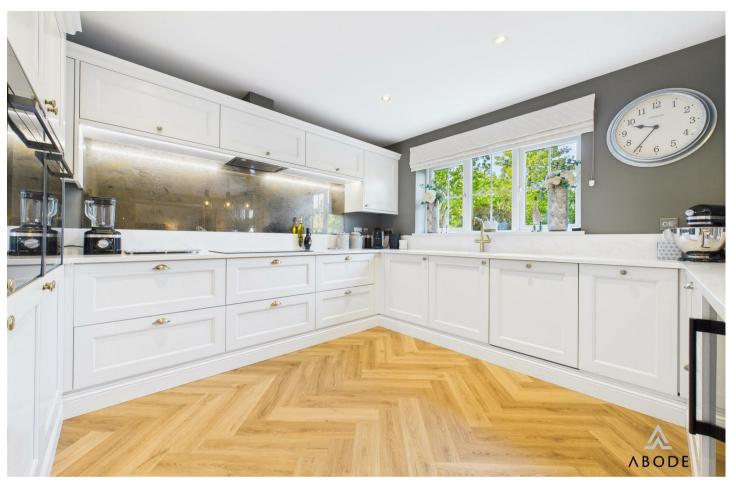

The property has been upgraded to an exceptional standard throughout, featuring granite worktops, oak and glass panelled doors, and professionally landscaped gardens. The kitchen has recently been updated and completed to an impeccable standard, further enhancing the luxurious feel of the home. With an impressive energy efficiency rating of 87/93, the home offers excellent energy performance and affordable running costs.

The ground floor welcomes you with a spacious entrance hallway, oak glass panelled doors lead to the living room, which exudes warmth and comfort. Adjacent to it, the dining room provides a formal setting for hosting guests, complete with elegant finishes. The true heart of this home, however, is the living/dining kitchen, a haven for culinary enthusiasts and those who appreciate open living spaces. This expansive area allows for seamless socializing and dining, flooded with natural light from large windows and French doors that overlook the rear garden. The well-appointed kitchen features top-ofthe-line appliances and tasteful cabinetry, making it an ideal space for both everyday meals and special occasions.