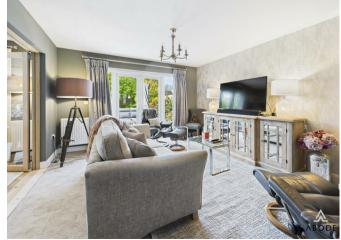

The ground floor welcomes you with a spacious entrance hallway, oak glass panelled doors lead to the living room, which exudes warmth and comfort. Adjacent to it, the dining room provides a formal setting for hosting guests, complete with elegant finishes. The true heart of this home, however, is the living/dining kitchen, a haven for culinary enthusiasts and those who appreciate open living spaces. This expansive area allows for seamless socializing and dining, flooded with natural light from large windows and French doors that overlook the rear garden. The well-appointed kitchen features top-ofthe-line appliances and tasteful cabinetry, making it an ideal space for both everyday meals and special occasions.