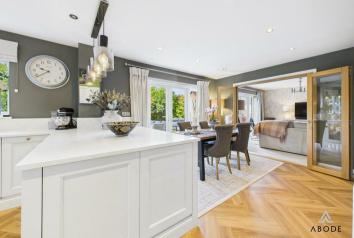

The ground floor welcomes you with a spacious entrance hallway, oak glass panelled doors lead to the living room, which exudes warmth and comfort. Adjacent to it, the dining room provides a formal setting for hosting guests, complete with elegant finishes. The true heart of this home, however, is the living/dining kitchen, a haven for culinary enthusiasts and those who appreciate open living spaces. This expansive area allows for seamless socializing and dining, flooded with natural light from large windows and French doors that overlook the rear garden. The well-appointed kitchen features top-ofthe-line appliances and tasteful cabinetry, making it an ideal space for both everyday meals and special occasions.