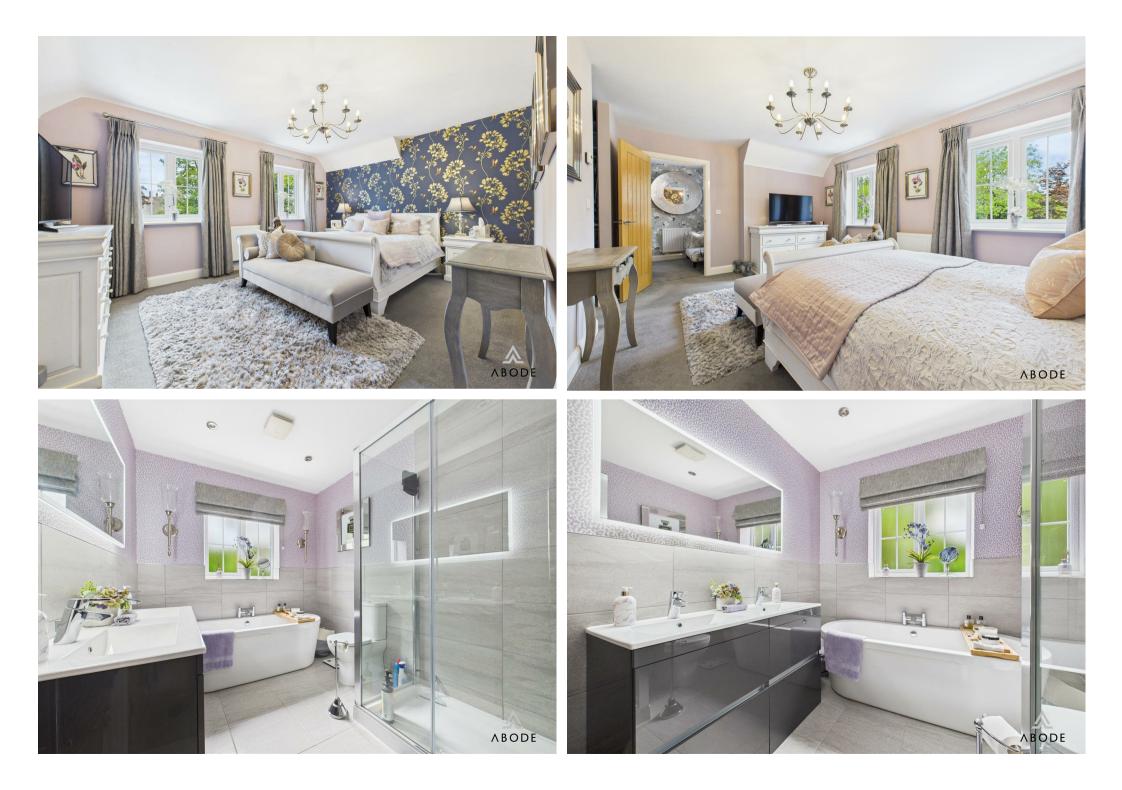

#### First Floor

Leading to the first floor, where you'll discover five generously proportioned bedrooms, each meticulously designed to provide comfort and privacy. The master suite benefits from a four piece bathroom and dressing area with an array of built in wardrobes with mirorred frontd and sliding doors. Bedrooms Two and Three boast en-suite shower rooms. A further family bathroom, finished to the same exacting standards, serves the remaining bedrooms.