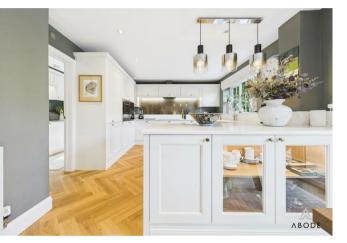

The property has been upgraded to an exceptional standard throughout, featuring granite worktops, oak and glass panelled doors, and professionally landscaped gardens. The kitchen has recently been updated and completed to an impeccable standard, further enhancing the luxurious feel of the home. With an impressive energy efficiency rating of 87/93, the home offers excellent energy performance and affordable running costs.

The ground floor welcomes you with a spacious entrance hallway, oak glass panelled doors lead to the living room, which exudes warmth and comfort. Adjacent to it, the dining room provides a formal setting for hosting guests, complete with elegant finishes. The true heart of this home, however, is the living/dining kitchen, a haven for culinary enthusiasts and those who appreciate open living spaces. This expansive area allows for seamless socializing and dining, flooded with natural light from large windows and French doors that overlook the rear garden. The well-appointed kitchen features top-ofthe-line appliances and tasteful cabinetry, making it an ideal space for both everyday meals and special occasions.