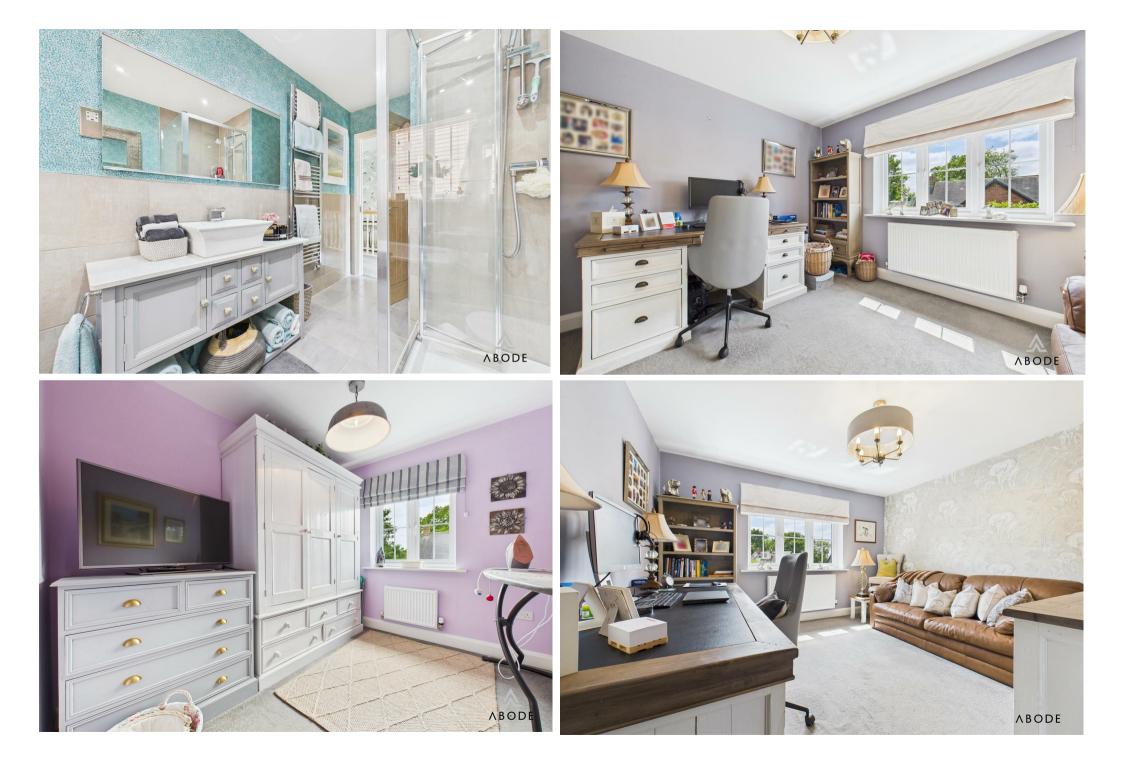

#### First Floor

Leading to the first floor, where you'll discover five generously proportioned bedrooms, each meticulously designed to provide comfort and privacy. The master suite benefits from a four piece bathroom and dressing area with an array of built in wardrobes with mirorred frontd and sliding doors. Bedrooms Two and Three boast en-suite shower rooms. A further family bathroom, finished to the same exacting standards, serves the remaining bedrooms.