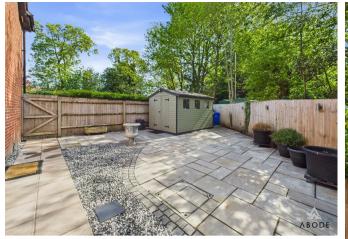

# Outside

The rear elevation has been carefully designed with a generous patio area that beckons for outdoor entertaining and relaxation. The laid-to-lawn garden, enclosed by timber fencing and planted trees offers tranquility and privacy. Hidden to the side, a fully landscaped garden presents a versatile hardstanding base, offering limitless possibilities for outdoor activities and hobbies.