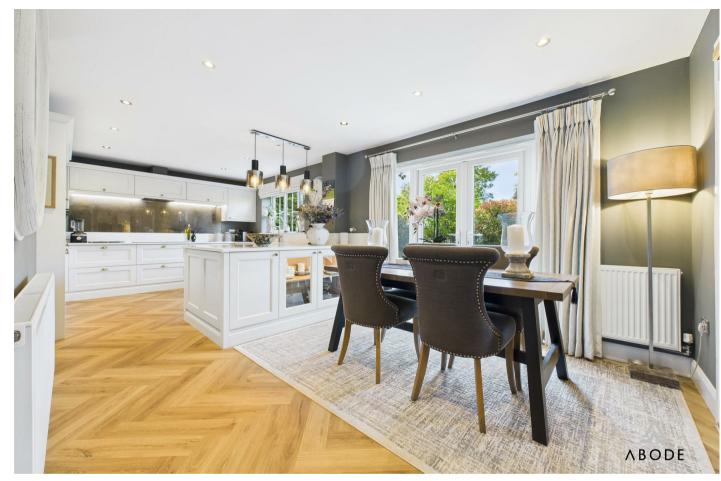

The ground floor welcomes you with a spacious entrance hallway, oak glass panelled doors lead to the living room, which exudes warmth and comfort. Adjacent to it, the dining room provides a formal setting for hosting guests, complete with elegant finishes. The true heart of this home, however, is the living/dining kitchen, a haven for culinary enthusiasts and those who appreciate open living spaces. This expansive area allows for seamless socializing and dining, flooded with natural light from large windows and French doors that overlook the rear garden. The well-appointed kitchen features top-ofthe-line appliances and tasteful cabinetry, making it an ideal space for both everyday meals and special occasions.