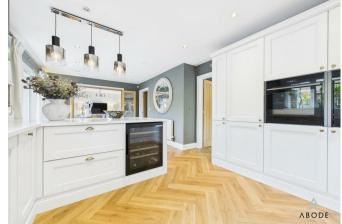

The ground floor welcomes you with a spacious entrance hallway, oak glass panelled doors lead to the living room, which exudes warmth and comfort. Adjacent to it, the dining room provides a formal setting for hosting guests, complete with elegant finishes. The true heart of this home, however, is the living/dining kitchen, a haven for culinary enthusiasts and those who appreciate open living spaces. This expansive area allows for seamless socializing and dining, flooded with natural light from large windows and French doors that overlook the rear garden. The well-appointed kitchen features top-ofthe-line appliances and tasteful cabinetry, making it an ideal space for both everyday meals and special occasions.