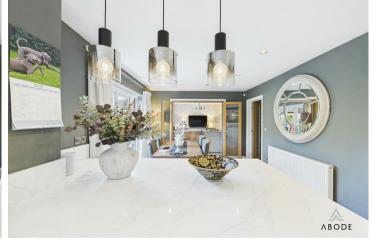

The ground floor welcomes you with a spacious entrance hallway, oak glass panelled doors lead to the living room, which exudes warmth and comfort. Adjacent to it, the dining room provides a formal setting for hosting guests, complete with elegant finishes. The true heart of this home, however, is the living/dining kitchen, a haven for culinary enthusiasts and those who appreciate open living spaces. This expansive area allows for seamless socializing and dining, flooded with natural light from large windows and French doors that overlook the rear garden. The well-appointed kitchen features top-ofthe-line appliances and tasteful cabinetry, making it an ideal space for both everyday meals and special occasions.