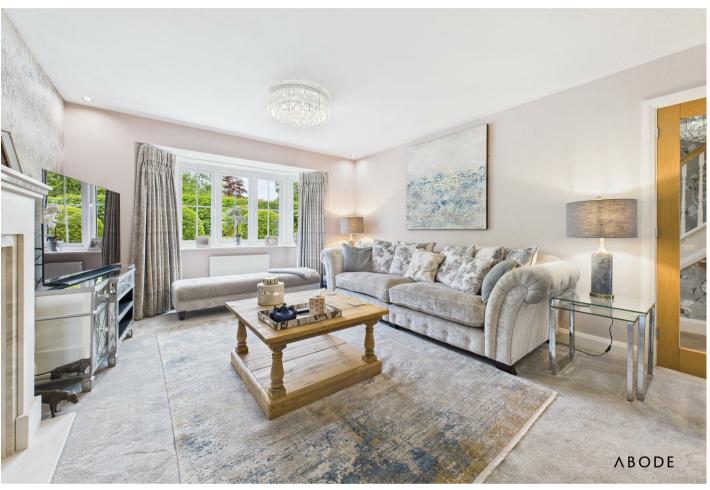

The ground floor welcomes you with a spacious entrance hallway, oak glass panelled doors lead to the living room, which exudes warmth and comfort. Adjacent to it, the dining room provides a formal setting for hosting guests, complete with elegant finishes. The true heart of this home, however, is the living/dining kitchen, a haven for culinary enthusiasts and those who appreciate open living spaces. This expansive area allows for seamless socializing and dining, flooded with natural light from large windows and French doors that overlook the rear garden. The well-appointed kitchen features top-ofthe-line appliances and tasteful cabinetry, making it an ideal space for both everyday meals and special occasions.