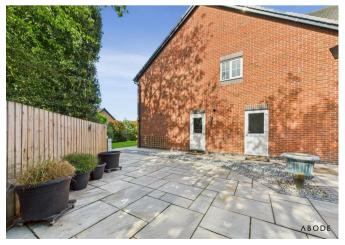

# Outside

The rear elevation has been carefully designed with a generous patio area that beckons for outdoor entertaining and relaxation. The laid-to-lawn garden, enclosed by timber fencing and planted trees offers tranquility and privacy. Hidden to the side, a fully landscaped garden presents a versatile hardstanding base, offering limitless possibilities for outdoor activities and hobbies.