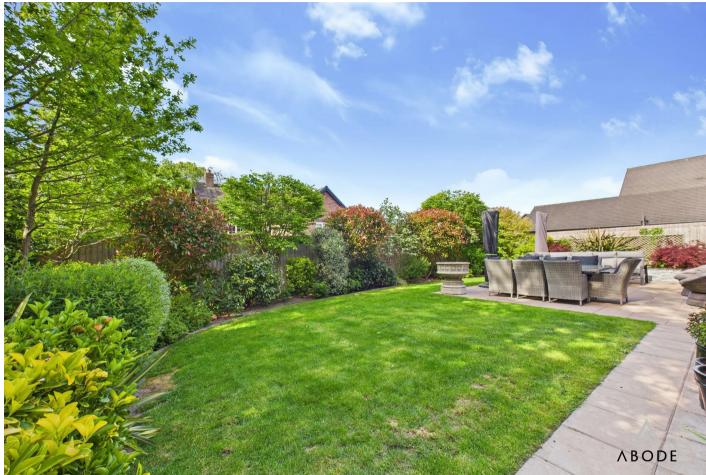

# Outside

The rear elevation has been carefully designed with a generous patio area that beckons for outdoor entertaining and relaxation. The laid-to-lawn garden, enclosed by timber fencing and planted trees offers tranquility and privacy. Hidden to the side, a fully landscaped garden presents a versatile hardstanding base, offering limitless possibilities for outdoor activities and hobbies.