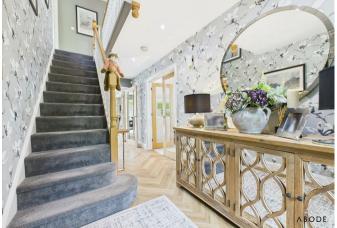

The ground floor welcomes you with a spacious entrance hallway, oak glass panelled doors lead to the living room, which exudes warmth and comfort. Adjacent to it, the dining room provides a formal setting for hosting guests, complete with elegant finishes. The true heart of this home, however, is the living/dining kitchen, a haven for culinary enthusiasts and those who appreciate open living spaces. This expansive area allows for seamless socializing and dining, flooded with natural light from large windows and French doors that overlook the rear garden. The well-appointed kitchen features top-ofthe-line appliances and tasteful cabinetry, making it an ideal space for both everyday meals and special occasions.