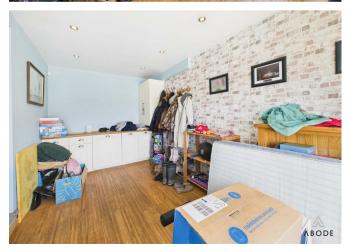

#### Family Room/ Study

UPVC double glazed window to the front elevation, central heating radiator, spot lighting, base level units with complimentary worktops, eye level storage cupboard.