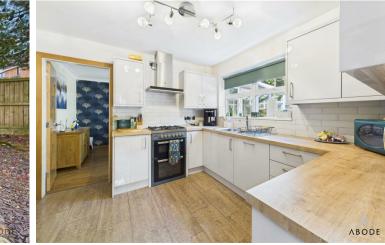

### Kitchen

Modern gloss base and eye level units with complimentary worktops, one and a half bowl stainless steel sink with draining board, space and plumbing for a cooker with extractor hood above. Integral dishwasher, space and plumbing for a fridge freezer, central heating radiator, tiled flooring and partially tiled walls, UPVC double glazed window to the rear elevation.