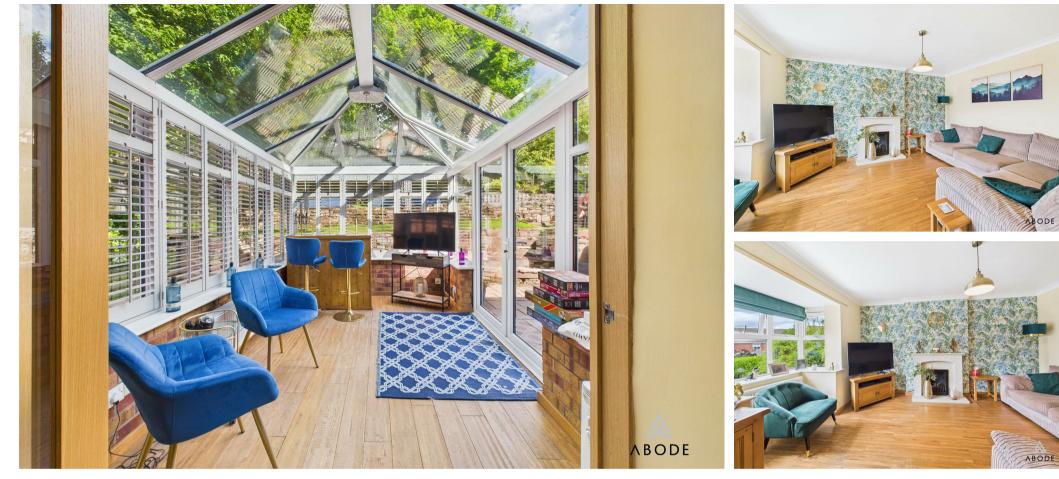

# Living Room

UPVC double glazed bay window to the front elevation, central heating radiator, gas feature fireplace with mantle and hearth.

#### Conservatory

UPVC double glazed windows surrounding and patio doors leading out into the garden, shutter blinds and central heating radiator.

Landing Loft access, airing cupboard.