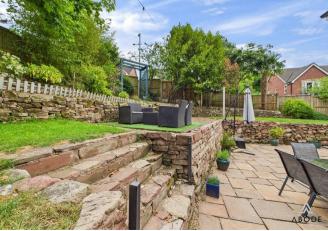

Outside

The block paved driveway offers off road parking with front lawned area and mature borders.

The rear offers a landscaped, tiered garden- a true outdoor haven. The garden offers a mix of paved patio space, lush lawn, and elevated seating areas bordered by characterful stone walls and mature greenery- perfect for relaxing or entertaining guests. Privacy is assured with high fencing and a variety of trees and shrubs that frame the space beautifully, creating a tranquil escape right at home.