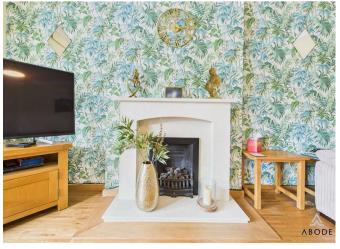

# Living Room

UPVC double glazed bay window to the front elevation, central heating radiator, gas feature fireplace with mantle and hearth.