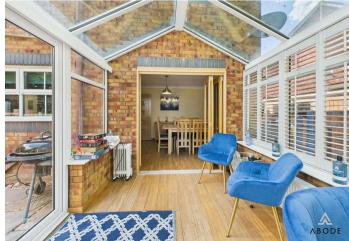

#### **Dining Room**

Central heating radiator, folding doors leading into the;-

#### Conservatory

UPVC double glazed windows surrounding and patio doors leading out into the garden, shutter blinds and central heating radiator.

Landing Loft access, airing cupboard.