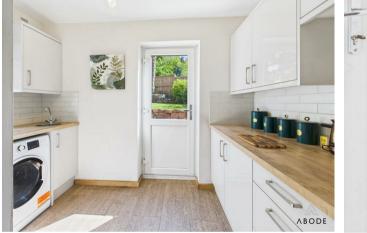

# Utility Room

Modern gloss base and eye level units with complimentary worktops, space and plumbing for a washing machine, stainless steel sink, UPVC double glazed window to the rear elevation, tiled flooring and partially tiled walls, UPVC double glazed door leading out into the garden, central heating radiator.