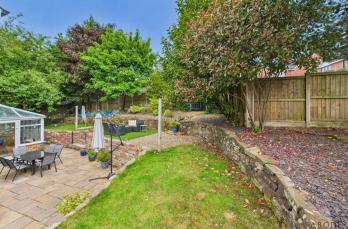

Outside

The block paved driveway offers off road parking with front lawned area and mature borders.

The rear offers a landscaped, tiered garden- a true outdoor haven. The garden offers a mix of paved patio space, lush lawn, and elevated seating areas bordered by characterful stone walls and mature greenery- perfect for relaxing or entertaining guests. Privacy is assured with high fencing and a variety of trees and shrubs that frame the space beautifully, creating a tranquil escape right at home.