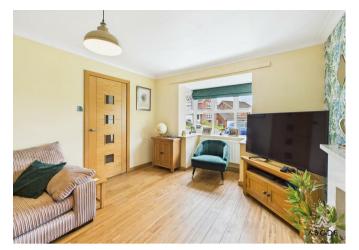

#### Family Room/ Study

UPVC double glazed window to the front elevation, central heating radiator, spot lighting, base level units with complimentary worktops, eye level storage cupboard.