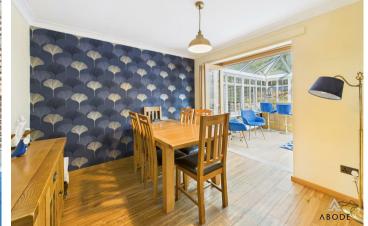

#### **Dining Room**

Central heating radiator, folding doors leading into the;-

#### Conservatory

UPVC double glazed windows surrounding and patio doors leading out into the garden, shutter blinds and central heating radiator.

Landing Loft access, airing cupboard.