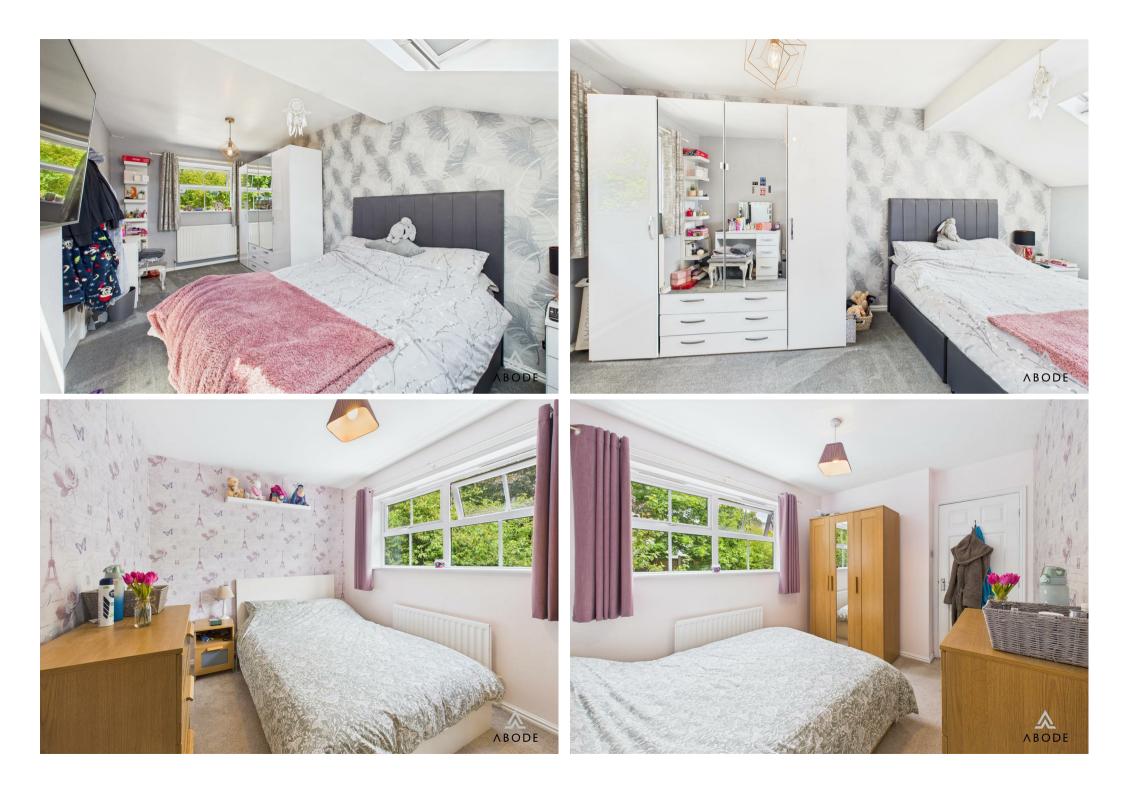

#### Master Bedroom

UPVC double glazed window to the front elevation, central heating radiator.

#### Bedroom

UPVC double glazed window to the rear elevation and sky light to the front elevation, central heating radiator, eaves storage cupboard.

# Bedroom

UPVC double glazed window to the rear elevation, central heating radiator.

#### Bedroom

UPVC double glazed window to the front elevation, central heating radiator, storage cupboard.