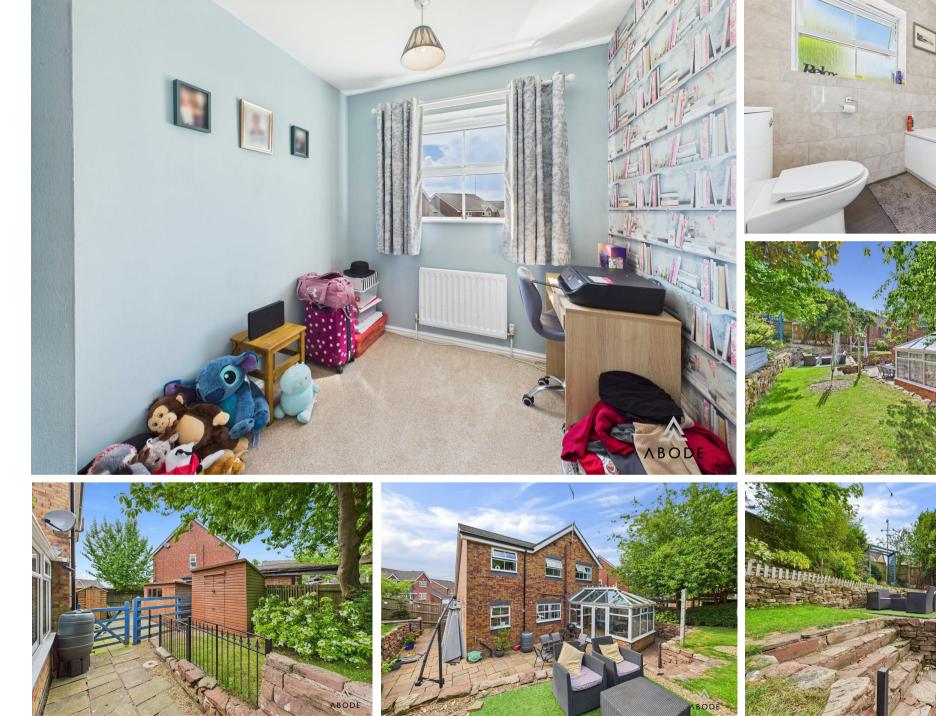

#### Bedroom

UPVC double glazed window to the rear elevation and sky light to the front elevation, central heating radiator, eaves storage cupboard.

# WC

WC, wash hand basin with storage cupboard below, UPVC double glazed window to the front elevation, central heating radiator.

Outside

The block paved driveway offers off road parking with front lawned area and mature borders.

The rear offers a landscaped, tiered garden- a true outdoor haven. The garden offers a mix of paved patio space, lush lawn, and elevated seating areas bordered by characterful stone walls and mature greenery- perfect for relaxing or entertaining guests. Privacy is assured with high fencing and a variety of trees and shrubs that frame the space beautifully, creating a tranquil escape right at home.