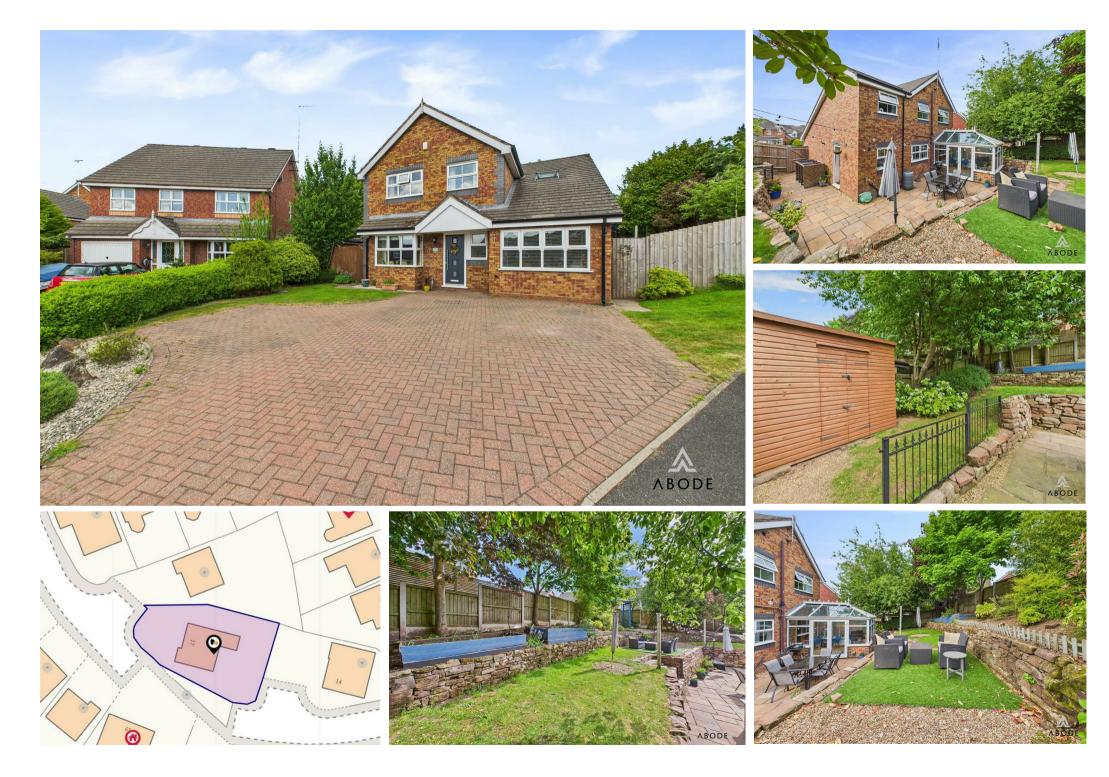

Redhill Drive, Tean, STI0 4RQ Offers In The Region Of £375,000

https://www.abodemidlands.co.uk

Abode are delighted to offer for sale this beautifully presented, detached family home, set on a generous plot in a prime position within a sought-after residential estate.

For those needing to commute, the home is perfectly placed just a short drive from both Uttoxeter and Cheadle, with excellent access to the A50 offering direct links to the wider region.

The home itself offers ample off-road parking and beautifully maintained gardens that surround the property, providing outdoor space to relax, entertain, and enjoy. Inside, you'll find generous living accommodation finished to a high standard, with the added benefit of UPVC double glazing throughout.

In brief, the accommodation comprises: an inviting entrance hallway, guest WC, spacious living room, a versatile study/family room, kitchen, utility room, dining room, and a bright conservatory on the ground floor. Upstairs offers four well-proportioned bedrooms, including a master with ensuite shower room, along with a modern family bathroom.

Outside

The block paved driveway offers off road parking with front lawned area and mature borders.

The rear offers a landscaped, tiered garden- a true outdoor haven. The garden offers a mix of paved patio space, lush lawn, and elevated seating areas bordered by characterful stone walls and mature greenery- perfect for relaxing or entertaining guests. Privacy is assured with high fencing and a variety of trees and shrubs that frame the space beautifully, creating a tranquil escape right at home.