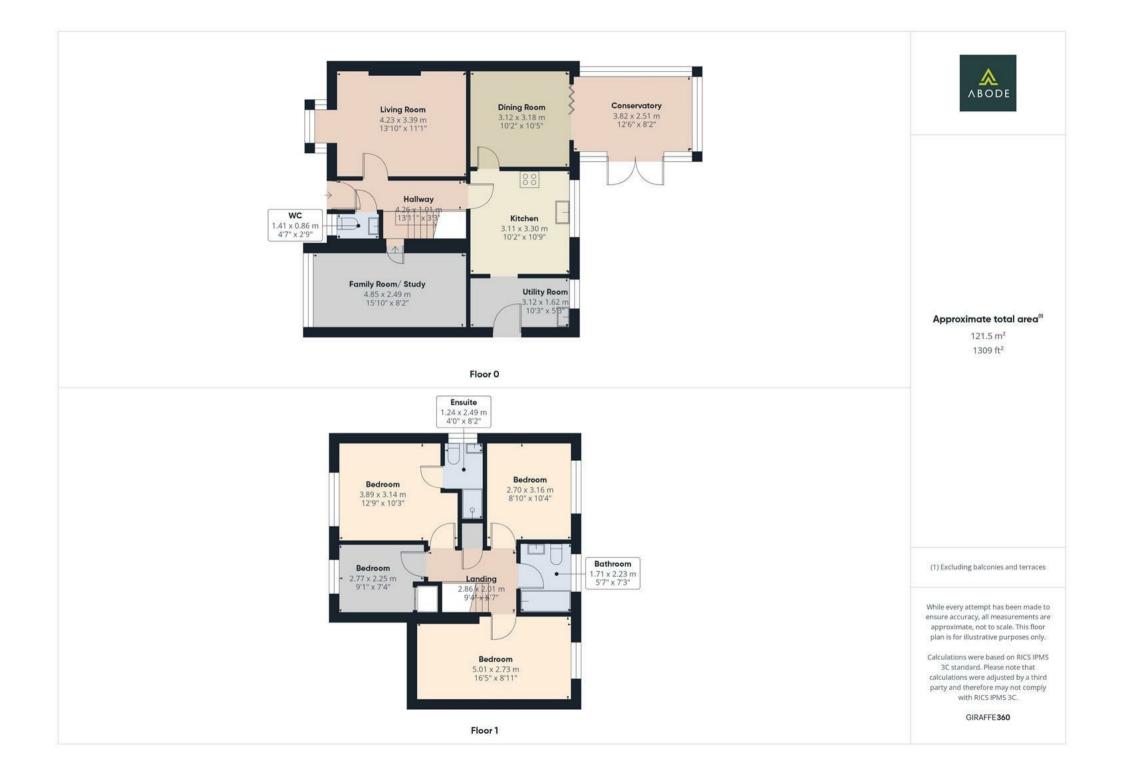

In brief, the accommodation comprises: an inviting entrance hallway, guest WC, spacious living room, a versatile study/family room, kitchen, utility room, dining room, and a bright conservatory on the ground floor. Upstairs offers four well-proportioned bedrooms, including a master with ensuite shower room, along with a modern family bathroom.

# **Entrance Hallway**

Composite door leading in from the driveway, stairs leading to the first floor, under stairs storage cupboard, central heating radiator.

# WC

WC, wash hand basin with storage cupboard below, UPVC double glazed window to the front elevation, central heating radiator.

#### Family Room/ Study

UPVC double glazed window to the front elevation, central heating radiator, spot lighting, base level units with complimentary worktops, eye level storage cupboard.

# Living Room

UPVC double glazed bay window to the front elevation, central heating radiator, gas feature fireplace with mantle and hearth.

### Kitchen

Modern gloss base and eye level units with complimentary worktops, one and a half bowl stainless steel sink with draining board, space and plumbing for a cooker with extractor hood above. Integral dishwasher, space and plumbing for a fridge freezer, central heating radiator, tiled flooring and partially tiled walls, UPVC double glazed window to the rear elevation.

# Utility Room

Modern gloss base and eye level units with complimentary worktops, space and plumbing for a washing machine, stainless steel sink, UPVC double glazed window to the rear elevation, tiled flooring and partially tiled walls, UPVC double glazed door leading out into the garden, central heating radiator.

#### **Dining Room**

Central heating radiator, folding doors leading into the;-

#### Conservatory

UPVC double glazed windows surrounding and patio doors leading out into the garden, shutter blinds and central heating radiator.

Landing Loft access, airing cupboard.

#### Master Bedroom

UPVC double glazed window to the front elevation, central heating radiator.

# Ensuite

Modern white suite comprising;- WC, wash hand basin and shower cubicle. Tiling to the walls, towel radiator, extractor fan, UPVC double glazed window to the side elevation, towel and toilet roll holders.

#### Bedroom

UPVC double glazed window to the rear elevation and sky light to the front elevation, central heating radiator, eaves storage cupboard.

# Bedroom

UPVC double glazed window to the rear elevation, central heating radiator.

#### Bedroom

UPVC double glazed window to the front elevation, central heating radiator, storage cupboard.

# Bathroom

Modern white suite comprising:- WC, wash hand basin with storage cupboard below and bath with shower over and glass shower screen. Tiled walls, UPVC double glazed window to the rear elevation, towel radiator, toilet roll holder, extractor fan.