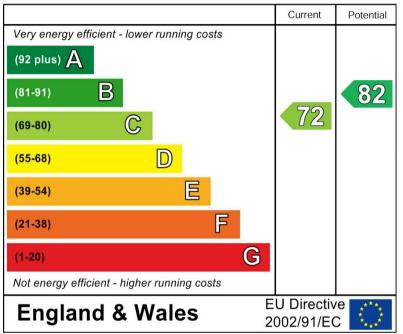

ng:- WC, wash hand basin with storage cupboard below and bath with shower over and glass shower screen. Tiled walls, UPVC double glazed window to the rear elevation, towel radiator, toilet roll holder, extractor fan.

Outside

The block paved driveway offers off road parking with front lawned area and mature borders.

The rear offers a landscaped, tiered garden- a true outdoor haven. The garden offers a mix of paved patio space, lush lawn, and elevated seating areas bordered by characterful stone walls and mature greenery- perfect for relaxing or entertaining guests. Privacy is assured with high fencing and a variety of trees and shrubs that frame the space beautifully, creating a tranquil escape right at home.





0





0

-

1

-7

-

9





















# Energy Efficiency Rating





# https://www.abodemidlands.co.ul

These particulars, whilst believed to be accurate are set out as a general outline only for guidance and do not constitute any part of an offer or contract. Intending purchasers should not rely on them as statements of representation of fact, but must satisfy themselves by inspection or otherwise as to their accuracy. No person in this firms employment has the authority to make or give any representation or warranty in respect of the property.