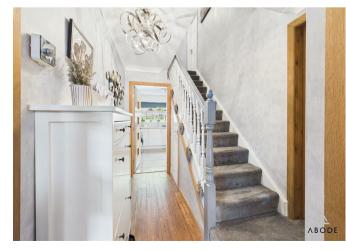

# **Entrance Hallway**

Composite door leading in from the driveway, stairs leading to the first floor, under stairs storage cupboard, central heating radiator.