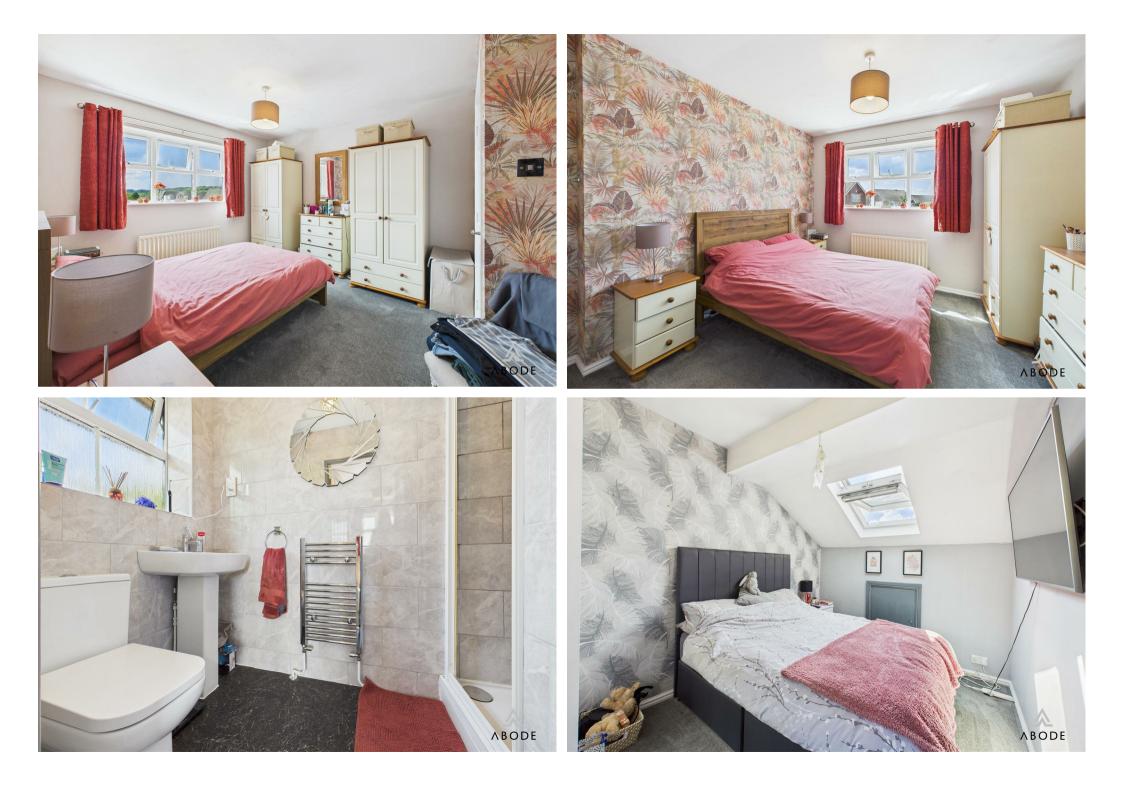

#### Master Bedroom

UPVC double glazed window to the front elevation, central heating radiator.

#### Bedroom

UPVC double glazed window to the rear elevation and sky light to the front elevation, central heating radiator, eaves storage cupboard.

# Bedroom

UPVC double glazed window to the rear elevation, central heating radiator.

#### Bedroom

UPVC double glazed window to the front elevation, central heating radiator, storage cupboard.

# Bathroom

Modern white suite comprising:- WC, wash hand basin with storage cupboard below and bath with shower over and glass shower screen. Tiled walls, UPVC double glazed window to the rear elevation, towel radiator, toilet roll holder, extractor fan.