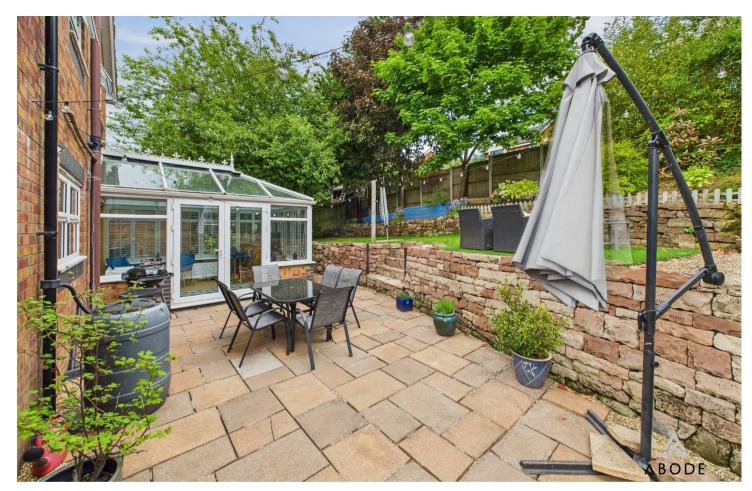

#### Conservatory

UPVC double glazed windows surrounding and patio doors leading out into the garden, shutter blinds and central heating radiator.

Landing Loft access, airing cupboard.

Outside

The block paved driveway offers off road parking with front lawned area and mature borders.

The rear offers a landscaped, tiered garden- a true outdoor haven. The garden offers a mix of paved patio space, lush lawn, and elevated seating areas bordered by characterful stone walls and mature greenery- perfect for relaxing or entertaining guests. Privacy is assured with high fencing and a variety of trees and shrubs that frame the space beautifully, creating a tranquil escape right at home.