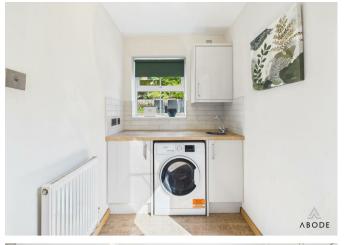

# Utility Room

Modern gloss base and eye level units with complimentary worktops, space and plumbing for a washing machine, stainless steel sink, UPVC double glazed window to the rear elevation, tiled flooring and partially tiled walls, UPVC double glazed door leading out into the garden, central heating radiator.