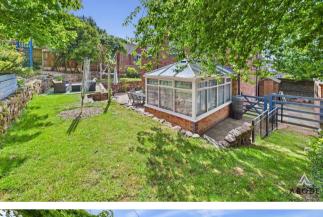

Outside

The block paved driveway offers off road parking with front lawned area and mature borders.

The rear offers a landscaped, tiered garden- a true outdoor haven. The garden offers a mix of paved patio space, lush lawn, and elevated seating areas bordered by characterful stone walls and mature greenery- perfect for relaxing or entertaining guests. Privacy is assured with high fencing and a variety of trees and shrubs that frame the space beautifully, creating a tranquil escape right at home.