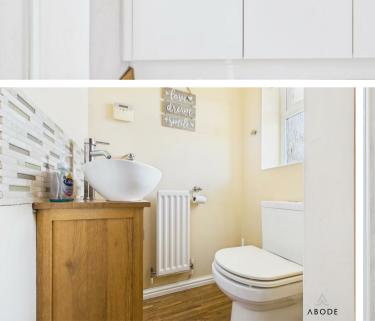

# WC

WC, wash hand basin with storage cupboard below, UPVC double glazed window to the front elevation, central heating radiator.