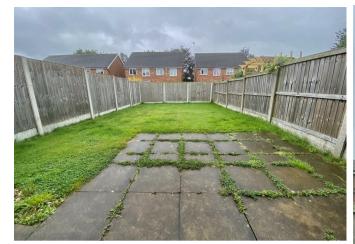

Upstairs offers two generously sized bedrooms, both served by a modern family bathroom.

Externally, the property boasts a good-sized front garden with a tarmac driveway providing off-road parking, while the rear garden features a patio area and a lawn—ideal for relaxing or entertaining.