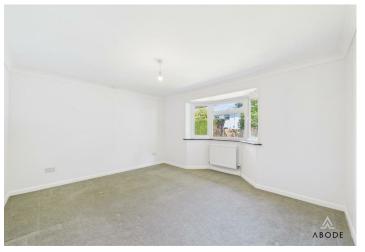

## Accommodation

Internally, the property is accessed via a front entrance door that opens into a central hallway with loft access and doors to all principal rooms. The generous living room features a wide double-glazed window overlooking the rear garden, a central heating radiator, and a focal point fireplace with marble surround. Adjacent is the formal dining room, which enjoys patio door access to the rear garden, creating a seamless indoor-outdoor connection.

There are two spacious double bedrooms, both of which benefit from large windows and ample space for wardrobes and furnishings. The bathroom is fitted with a four-piece suite comprising a panelled bath, separate shower cubicle, pedestal wash basin, and low-level WC, with full-height tiling and a heated towel rail.