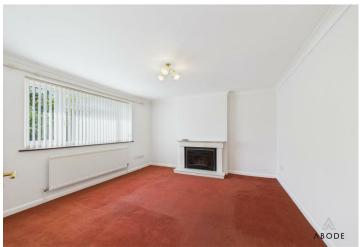

## Accommodation

Internally, the property is accessed via a front entrance door that opens into a central hallway with loft access and doors to all principal rooms. The generous living room features a wide double-glazed window overlooking the rear garden, a central heating radiator, and a focal point fireplace with marble surround. Adjacent is the formal dining room, which enjoys patio door access to the rear garden, creating a seamless indoor-outdoor connection.