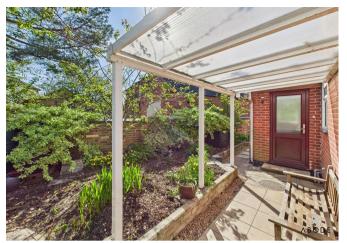

## Accommodation

Internally, the property is accessed via a front entrance door that opens into a central hallway with loft access and doors to all principal rooms. The generous living room features a wide double-glazed window overlooking the rear garden, a central heating radiator, and a focal point fireplace with marble surround. Adjacent is the formal dining room, which enjoys patio door access to the rear garden, creating a seamless indoor-outdoor connection.

Externally, the rear garden is a well-stocked and thoughtfully landscaped space with raised borders, paved patios, mature planting, workshop and potting shed, Ideal for keen gardeners or those seeking a tranquil retreat.