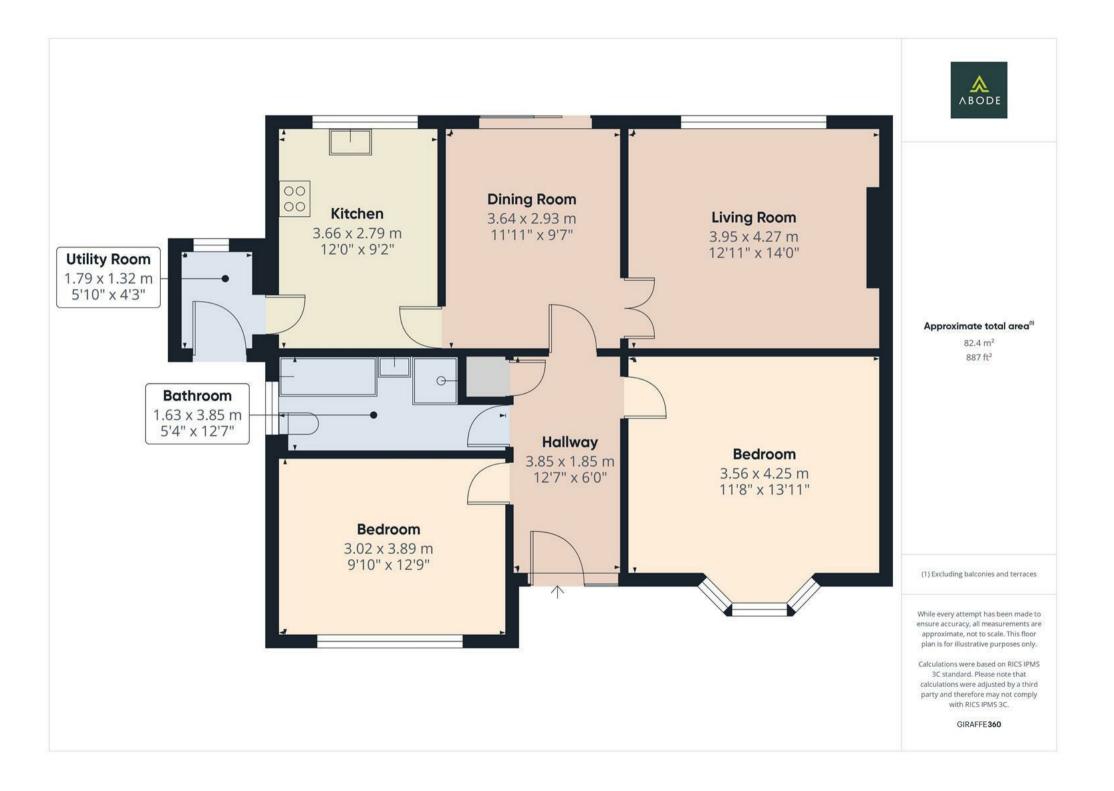

## Accommodation

Internally, the property is accessed via a front entrance door that opens into a central hallway with loft access and doors to all principal rooms. The generous living room features a wide double-glazed window overlooking the rear garden, a central heating radiator, and a focal point fireplace with marble surround. Adjacent is the formal dining room, which enjoys patio door access to the rear garden, creating a seamless indoor-outdoor connection.

The kitchen is fitted with a range of white wall and base units, contrasting green tiled splash backs, and integrated appliances including a oven and hob, with a rear window providing natural light and views of the rear. A door from the kitchen leads to a useful utility room with plumbing for white goods and access to the front.

There are two spacious double bedrooms, both of which benefit from large windows and ample space for wardrobes and furnishings. The bathroom is fitted with a four-piece suite comprising a panelled bath, separate shower cubicle, pedestal wash basin, and low-level WC, with full-height tiling and a heated towel rail.