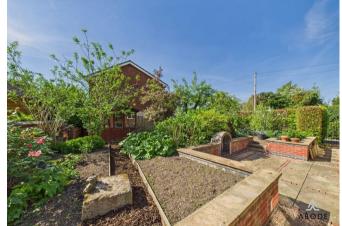

Set behind a manicured front garden with topiary borders and a gravelled driveway, the property features a detached single garage and gated side access leading to a charming and private rear garden.

Externally, the rear garden is a well-stocked and thoughtfully landscaped space with raised borders, paved patios, mature planting, workshop and potting shed, Ideal for keen gardeners or those seeking a tranquil retreat.