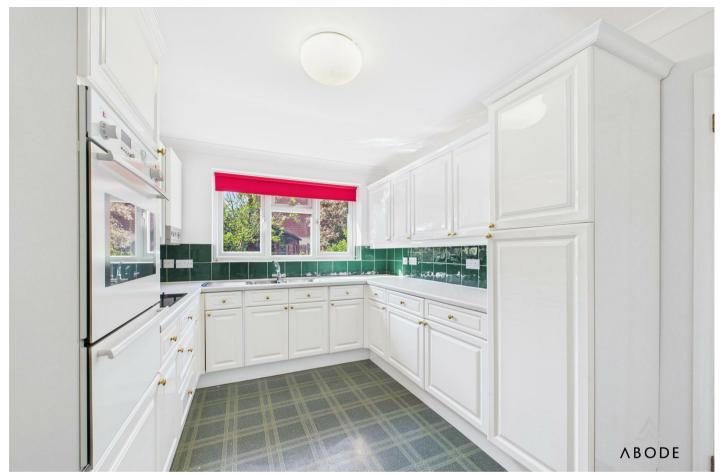

The kitchen is fitted with a range of white wall and base units, contrasting green tiled splash backs, and integrated appliances including a oven and hob, with a rear window providing natural light and views of the rear. A door from the kitchen leads to a useful utility room with plumbing for white goods and access to the front.