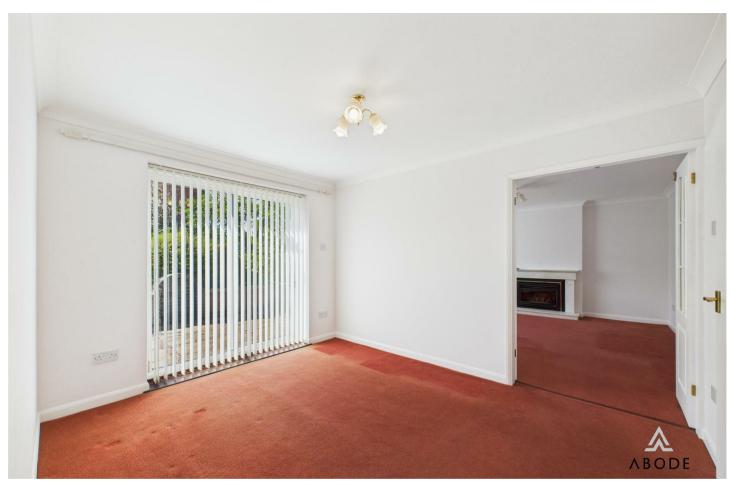

## Accommodation

Internally, the property is accessed via a front entrance door that opens into a central hallway with loft access and doors to all principal rooms. The generous living room features a wide double-glazed window overlooking the rear garden, a central heating radiator, and a focal point fireplace with marble surround. Adjacent is the formal dining room, which enjoys patio door access to the rear garden, creating a seamless indoor-outdoor connection.