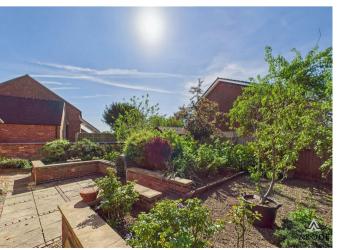

Externally, the rear garden is a well-stocked and thoughtfully landscaped space with raised borders, paved patios, mature planting, workshop and potting shed, Ideal for keen gardeners or those seeking a tranquil retreat.