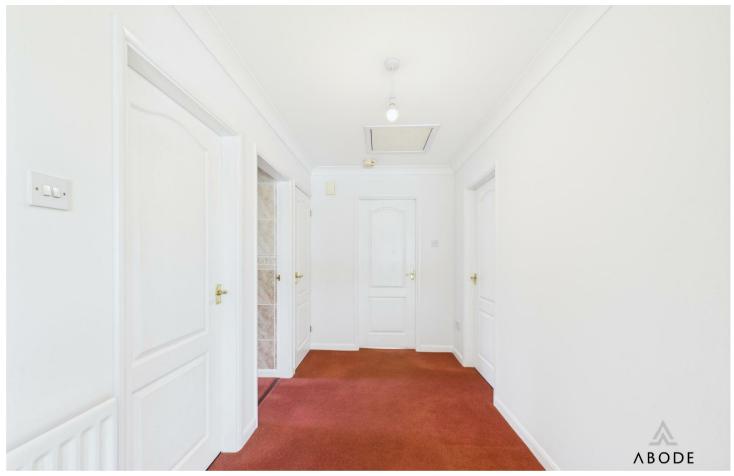

## Accommodation

Internally, the property is accessed via a front entrance door that opens into a central hallway with loft access and doors to all principal rooms. The generous living room features a wide double-glazed window overlooking the rear garden, a central heating radiator, and a focal point fireplace with marble surround. Adjacent is the formal dining room, which enjoys patio door access to the rear garden, creating a seamless indoor-outdoor connection.