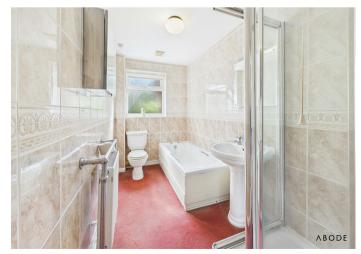

There are two spacious double bedrooms, both of which benefit from large windows and ample space for wardrobes and furnishings. The bathroom is fitted with a four-piece suite comprising a panelled bath, separate shower cubicle, pedestal wash basin, and low-level WC, with full-height tiling and a heated towel rail.