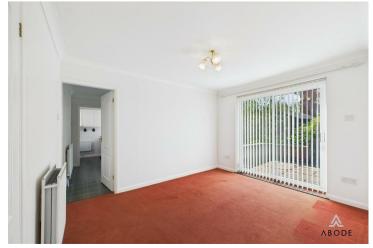

## Accommodation

Internally, the property is accessed via a front entrance door that opens into a central hallway with loft access and doors to all principal rooms. The generous living room features a wide double-glazed window overlooking the rear garden, a central heating radiator, and a focal point fireplace with marble surround. Adjacent is the formal dining room, which enjoys patio door access to the rear garden, creating a seamless indoor-outdoor connection.