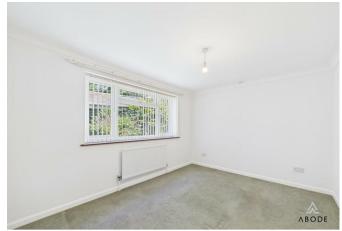

There are two spacious double bedrooms, both of which benefit from large windows and ample space for wardrobes and furnishings. The bathroom is fitted with a four-piece suite comprising a panelled bath, separate shower cubicle, pedestal wash basin, and low-level WC, with full-height tiling and a heated towel rail.