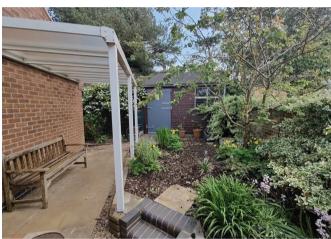

Externally, the rear garden is a well-stocked and thoughtfully landscaped space with raised borders, paved patios, mature planting, workshop and potting shed, Ideal for keen gardeners or those seeking a tranquil retreat.