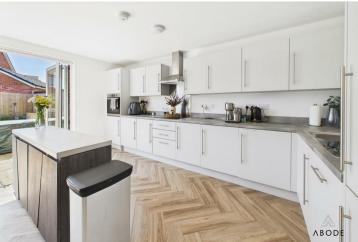

## **OPEN PLAN KITCHEN**

Fitted wall mounted, base and drawer units with work surfaces and a sink and drainer unit. Fitted oven and hob with extractor, integrated fridge freezer and dishwasher. Double glazed bifold doors onto the garden, radiator and door to the utility room.