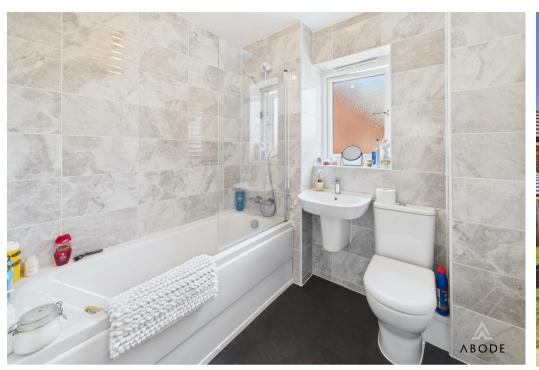

## **BATHROOM**

Panel enclosed bath, low flush wc, wash hand basin, radiator and upvc double glazed window.