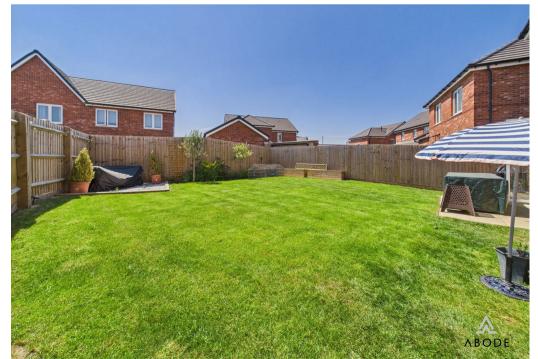

### **OUTSIDE**

Double with drive and turning area to the front, lawn, EV charging point and up and over door into the single garage. Side gate to the enclosed rear garden, offering a lawn and seating areas.