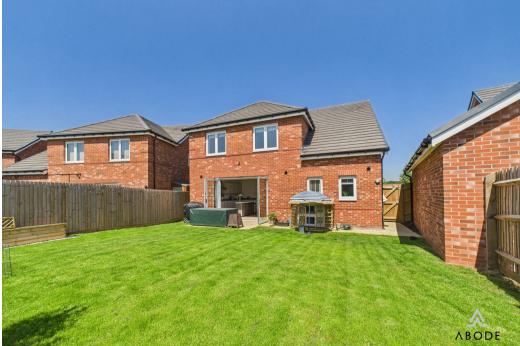

### **OUTSIDE**

Double with drive and turning area to the front, lawn, EV charging point and up and over door into the single garage. Side gate to the enclosed rear garden, offering a lawn and seating areas.