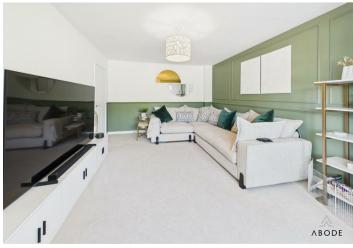

ont, radiator.

## **OPEN PLAN KITCHEN**

Fitted wall mounted, base and drawer units with work surfaces and a sink and drainer unit. Fitted oven and hob with extractor, integrated fridge freezer and dishwasher. Double glazed bifold doors onto the garden, radiator and door to the utility room.

### UTILITY

Plumbing and space for a washing machine, space for a tumble dryer, upvc double glazed window and a radiator.

## **CLOAKROOM**

Low flush wc, wash hand basin, radiator and upvc double glazed window.

## FIRST FLOOR LANDING

Loft access and doors to -

### **BEDROOM I**

Two upvc double glazed windows to the front, radiator.



## **EN SUITE**

Shower, wash hand basin, low flush wc, radiator and upvc double glazed window.

## BEDROOM 2

Upvc double glazed window and radiator.





















## **BEDROOM 3**

Upvc double glazed window and radiator.

# BEDROOM 4

Upvc double glazed window and radiator.

## **BATHROOM**

Panel enclosed bath, low flush wc, wash hand basin, radiator and upvc double glazed window.

### **OUTSIDE**

Double with drive and turning area to the front, lawn, EV charging point and up and over door into the single garage. Side gate to the enclosed rear garden, offering a lawn and seating areas.

## Other information

Abode have been informed that the Site management fee for green and open spaces are circa £250 per annum - independent advice from your legal advisor is recommended