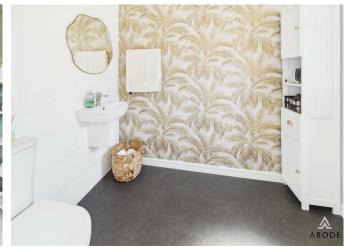

## **CLOAKROOM**

Low flush wc, wash hand basin, radiator and upvc double glazed window.