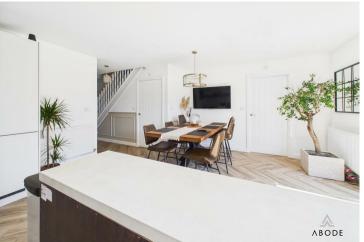

## **OPEN PLAN KITCHEN**

Fitted wall mounted, base and drawer units with work surfaces and a sink and drainer unit. Fitted oven and hob with extractor, integrated fridge freezer and dishwasher. Double glazed bifold doors onto the garden, radiator and door to the utility room.