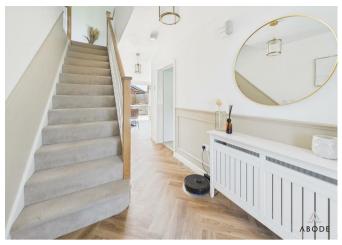

### HALL

Entrance door into the hall with stairs to the first floor, storage cupboard, radiator, open through to the kitchen and door to the lounge.