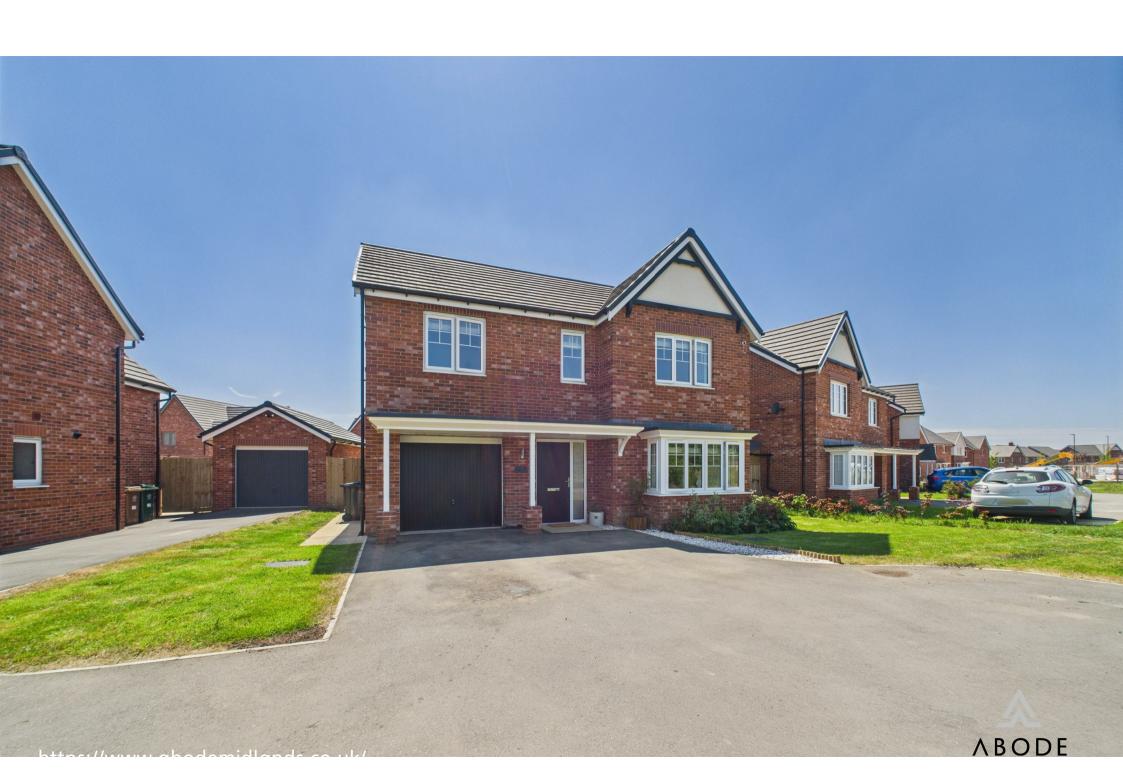

\*\*\*\* WELL PRESENTED AVANT DESIGN PROPERTY WITH A WOODLAND VIEW TO THE FRONT \*\*\*\* Detached family home on the Cadley Village development offering hallway, lounge with bay window and view over the woodland, fitted living and dining kitchen with bifold doors onto the garden.

Utility room and a guest cloakroom. Four double bedrooms, master with an en suite shower room and a family bathroom. Double width drive to the front, single garage, EV charging point and an enclosed

rear garden. INTERNAL VIEWING HIGHLY RECOMMENDED.

### **OUTSIDE**

Double with drive and turning area to the front, lawn, EV charging point and up and over door into the single garage. Side gate to the enclosed rear garden, offering a lawn and seating areas.