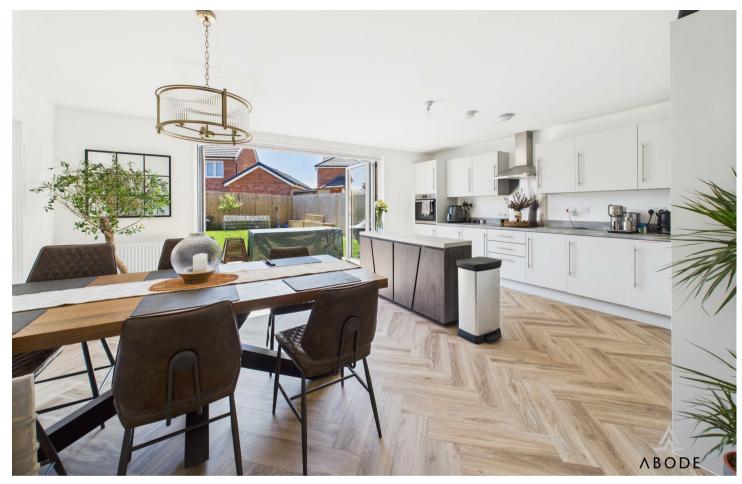

## **OPEN PLAN KITCHEN**

Fitted wall mounted, base and drawer units with work surfaces and a sink and drainer unit. Fitted oven and hob with extractor, integrated fridge freezer and dishwasher. Double glazed bifold doors onto the garden, radiator and door to the utility room.