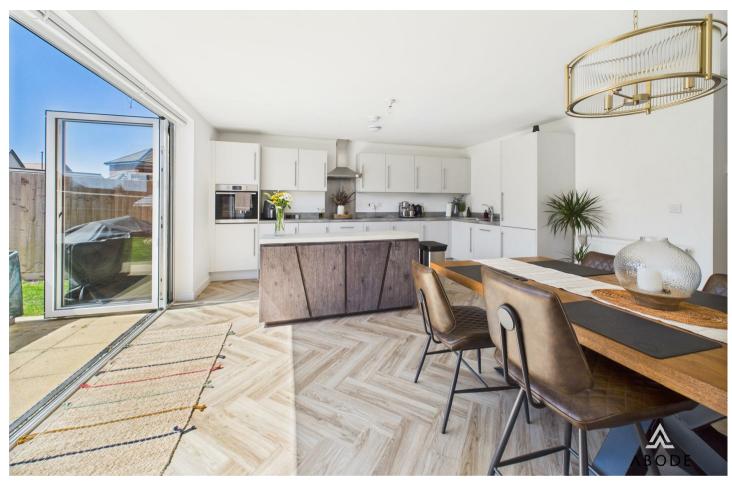

## **OPEN PLAN KITCHEN**

Fitted wall mounted, base and drawer units with work surfaces and a sink and drainer unit. Fitted oven and hob with extractor, integrated fridge freezer and dishwasher. Double glazed bifold doors onto the garden, radiator and door to the utility room.