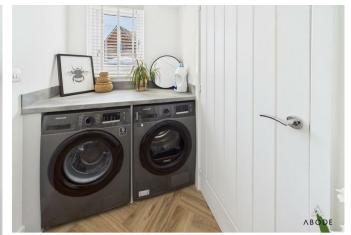

### UTILITY

Plumbing and space for a washing machine, space for a tumble dryer, upvc double glazed window and a radiator.