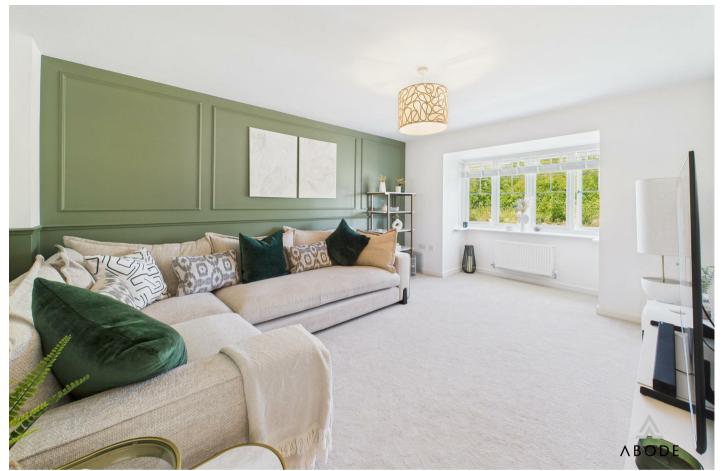

o the front, radiator.

## **OPEN PLAN KITCHEN**

Fitted wall mounted, base and drawer units with work surfaces and a sink and drainer unit. Fitted oven and hob with extractor, integrated fridge freezer and dishwasher. Double glazed bifold doors onto the garden, radiator and door to the utility room.

### UTILITY

Plumbing and space for a washing machine, space for a tumble dryer, upvc double glazed window and a radiator.

## **CLOAKROOM**

Low flush wc, wash hand basin, radiator and upvc double glazed window.

## FIRST FLOOR LANDING

Loft access and doors to -

### **BEDROOM I**

Two upvc double glazed windows to the front, radiator.



## **EN SUITE**

Shower, wash hand basin, low flush wc, radiator and upvc double glazed window.

## BEDROOM 2

Upvc double glazed window and radiator.





















## **BEDROOM 3**

Upvc double glazed window and radiator.

# BEDROOM 4

Upvc double glazed window and radiator.

## **BATHROOM**

Panel enclosed bath, low flush wc, wash hand basin, radiator and upvc double glazed window.

### **OUTSIDE**

Double with drive and turning area to the front, lawn, EV charging point and up and over door into the single garage. Side gate to the enclosed rear garden, offering a lawn and seating areas.

## Other information

Abode have been informed that the Site management fee for green and open spaces are circa £250 per annum - independent advice from your legal advisor is recommended