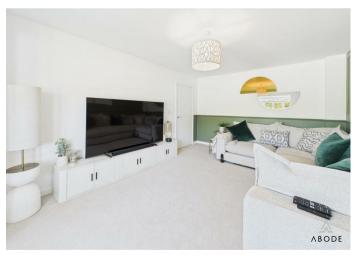

front, radiator.

## **OPEN PLAN KITCHEN**

Fitted wall mounted, base and drawer units with work surfaces and a sink and drainer unit. Fitted oven and hob with extractor, integrated fridge freezer and dishwasher. Double glazed bifold doors onto the garden, radiator and door to the utility room.

### UTILITY

Plumbing and space for a washing machine, space for a tumble dryer, upvc double glazed window and a radiator.

## **CLOAKROOM**

Low flush wc, wash hand basin, radiator and upvc double glazed window.

## FIRST FLOOR LANDING

Loft access and doors to -

### **BEDROOM I**

Two upvc double glazed windows to the front, radiator.



## **EN SUITE**

Shower, wash hand basin, low flush wc, radiator and upvc double glazed window.

## BEDROOM 2

Upvc double glazed window and radiator.





















## **BEDROOM 3**

Upvc double glazed window and radiator.

# BEDROOM 4

Upvc double glazed window and radiator.

## **BATHROOM**

Panel enclosed bath, low flush wc, wash hand basin, radiator and upvc double glazed window.

### **OUTSIDE**

Double with drive and turning area to the front, lawn, EV charging point and up and over door into the single garage. Side gate to the enclosed rear garden, offering a lawn and seating areas.

## Other information

Abode have been informed that the Site management fee for green and open spaces are circa £250 per annum - independent advice from your legal advisor is recommended