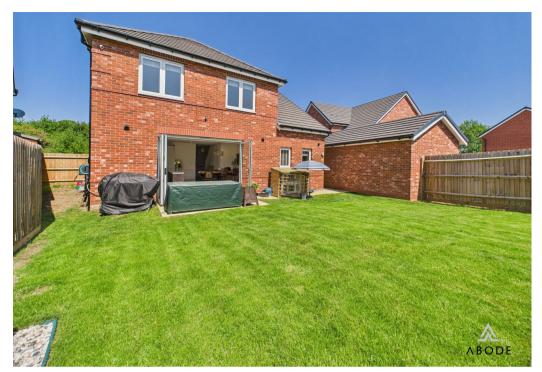

### **OUTSIDE**

Double with drive and turning area to the front, lawn, EV charging point and up and over door into the single garage. Side gate to the enclosed rear garden, offering a lawn and seating areas.