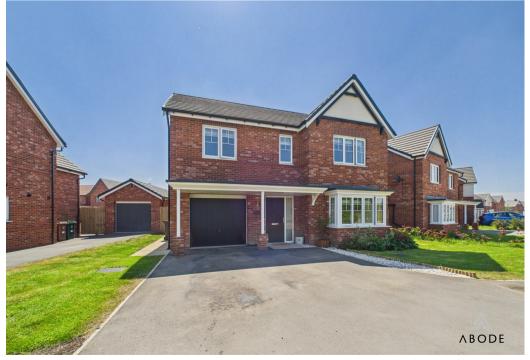

\*\*\*\* WELL PRESENTED AVANT DESIGN PROPERTY WITH A WOODLAND VIEW TO THE FRONT \*\*\*\* Detached family home on the Cadley Village development offering hallway, lounge with bay window and view over the woodland, fitted living and dining kitchen with bifold doors onto the garden.

Utility room and a guest cloakroom. Four double bedrooms, master with an en suite shower room and a family bathroom. Double width drive to the front, single garage, EV charging point and an enclosed

rear garden. INTERNAL VIEWING HIGHLY RECOMMENDED.

### **OUTSIDE**

Double with drive and turning area to the front, lawn, EV charging point and up and over door into the single garage. Side gate to the enclosed rear garden, offering a lawn and seating areas.