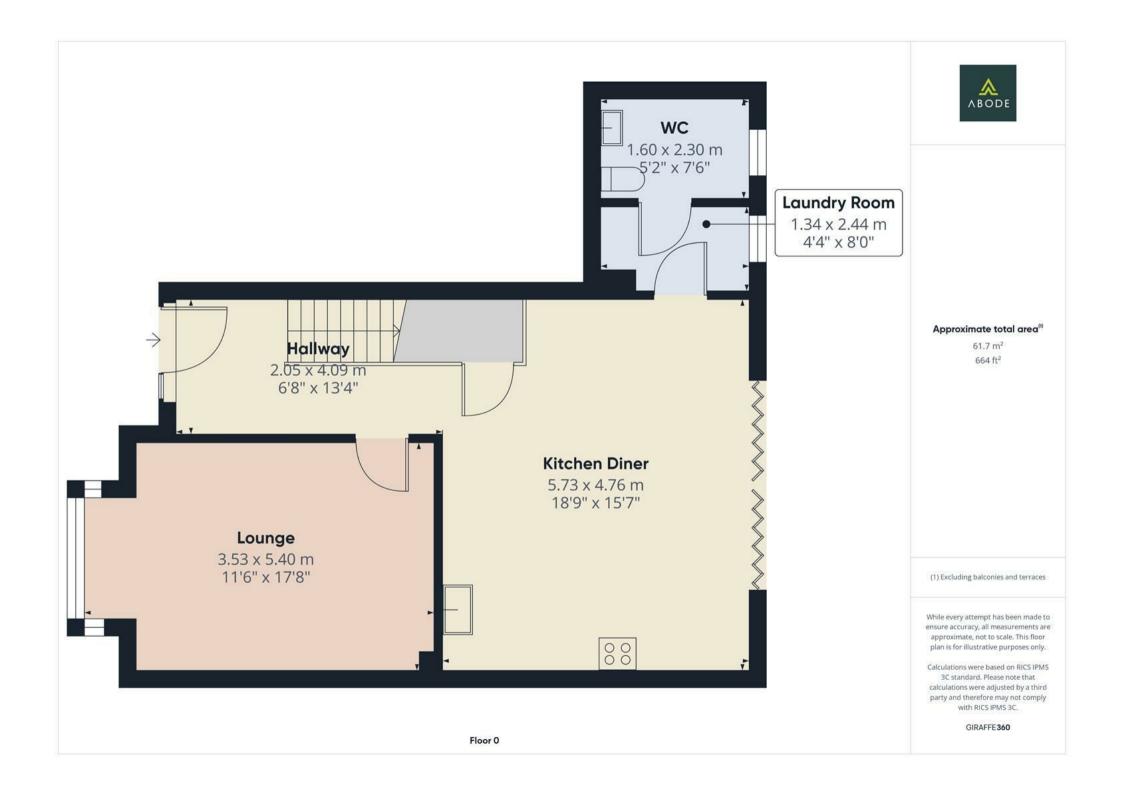

### HALL

Entrance door into the hall with stairs to the first floor, storage cupboard, radiator, open through to the kitchen and door to the lounge.

#### LOUNGE

Upvc double glazed bay window to the front, radiator.

## **OPEN PLAN KITCHEN**

Fitted wall mounted, base and drawer units with work surfaces and a sink and drainer unit. Fitted oven and hob with extractor, integrated fridge freezer and dishwasher. Double glazed bifold doors onto the garden, radiator and door to the utility room.

### UTILITY

Plumbing and space for a washing machine, space for a tumble dryer, upvc double glazed window and a radiator.

## **CLOAKROOM**

Low flush wc, wash hand basin, radiator and upvc double glazed window.