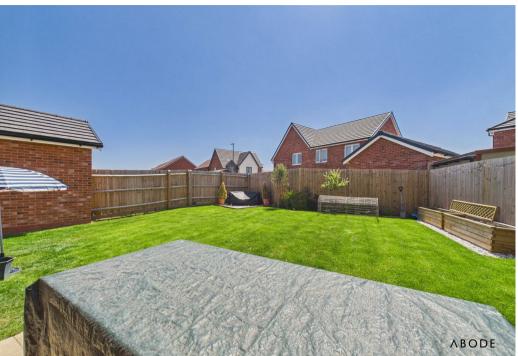

### **OUTSIDE**

Double with drive and turning area to the front, lawn, EV charging point and up and over door into the single garage. Side gate to the enclosed rear garden, offering a lawn and seating areas.