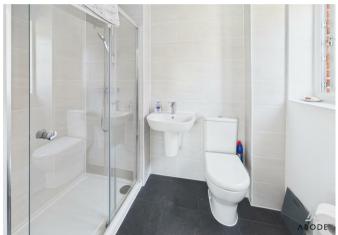

## **EN SUITE**

Shower, wash hand basin, low flush wc, radiator and upvc double glazed window.