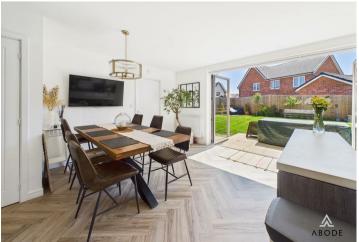

## **OPEN PLAN KITCHEN**

Fitted wall mounted, base and drawer units with work surfaces and a sink and drainer unit. Fitted oven and hob with extractor, integrated fridge freezer and dishwasher. Double glazed bifold doors onto the garden, radiator and door to the utility room.