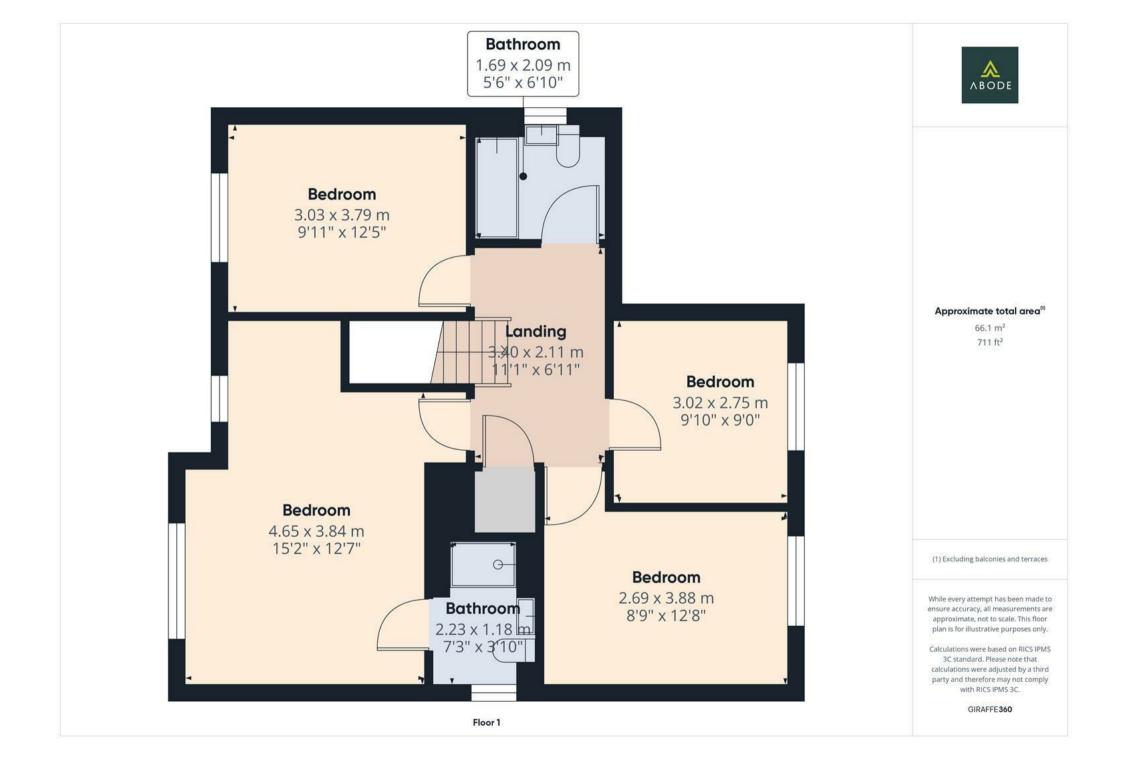

## FIRST FLOOR LANDING

Loft access and doors to -

### **BEDROOM I**

Two upvc double glazed windows to the front, radiator.

## **EN SUITE**

Shower, wash hand basin, low flush wc, radiator and upvc double glazed window.

## BEDROOM 2

Upvc double glazed window and radiator.

## **BEDROOM 3**

Upvc double glazed window and radiator.

# BEDROOM 4

Upvc double glazed window and radiator.

## **BATHROOM**

Panel enclosed bath, low flush wc, wash hand basin, radiator and upvc double glazed window.