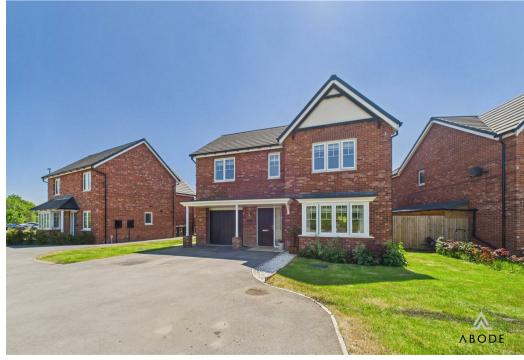

### **OUTSIDE**

Double with drive and turning area to the front, lawn, EV charging point and up and over door into the single garage. Side gate to the enclosed rear garden, offering a lawn and seating areas.