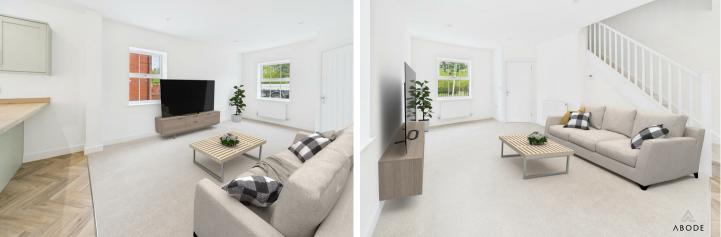

# LOUNGE

Upvc double glazed window to the front, radiator and open through to -