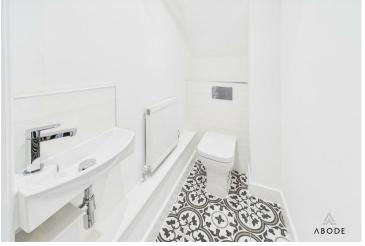

#### HALL

Entrance door into the hall and guest cloakroom.

CLOAKROOM Low flush wc, wash hand basin and radiator.

## EN SUITE

Shower, low flush wc, wash hand basin, radiator and skylight window.

BEDROOM 2 Upvc double glazed window and radiator.

BEDROOM 3 Upvc double glazed window and radiator.

BATHROOM Panel enclosed bath, wash hand basin, low flush wc, radiator and upvc double glazed window.