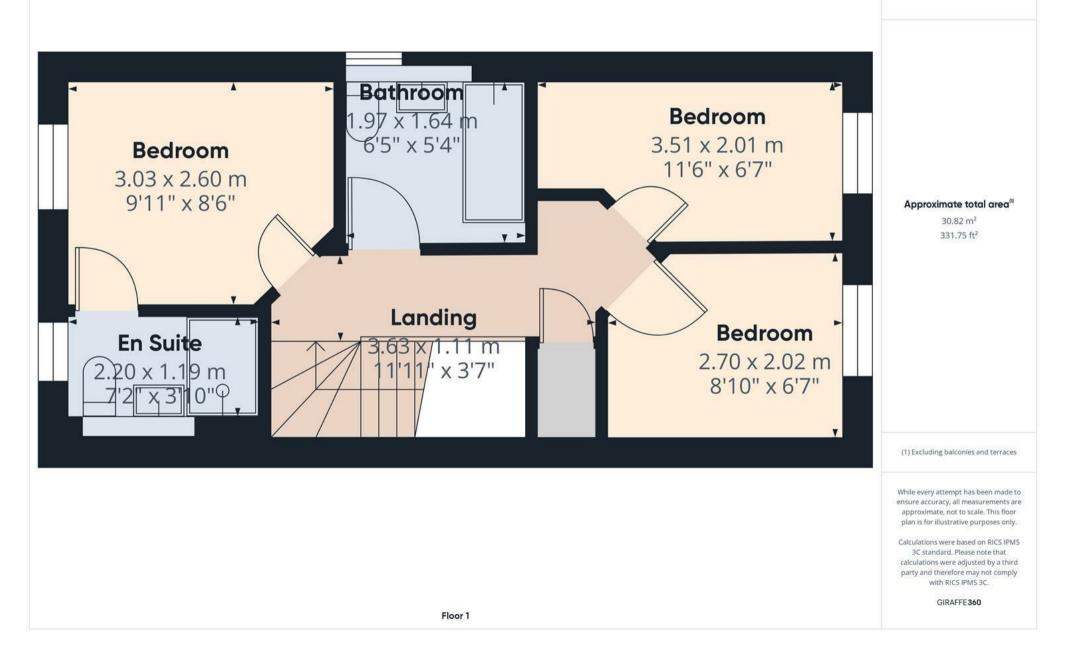

## FIRST FLOOR LANDING

Loft access and doors to -

#### **BEDROOM I**

Upvc double glazed window, radiator and a door to

## EN SUITE

Shower, low flush wc, wash hand basin, radiator and skylight window.

BEDROOM 2 Upvc double glazed window and radiator.

BEDROOM 3 Upvc double glazed window and radiator.

BATHROOM Panel enclosed bath, wash hand basin, low flush wc, radiator and upvc double glazed window.