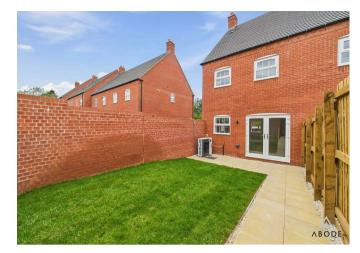

hrough to -

# KITCHEN DINER

High specification fitted kitchen offering wall mounted, base and drawer units with work surfaces and sink and drainer unit. Fitted oven and hob, integrated dishwasher, appliance spaces. Upvc double glazed window and doors onto the garden, radiator and a door to the cloakroom.

## FIRST FLOOR LANDING

Loft access and doors to -

#### **BEDROOM I**

Upvc double glazed window, radiator and a door to

## EN SUITE

Shower, low flush wc, wash hand basin, radiator and skylight window.

BEDROOM 2 Upvc double glazed window and radiator.

BEDROOM 3 Upvc double glazed window and radiator.

BATHROOM Panel enclosed bath, wash hand basin, low flush wc, radiator and upvc double glazed window.

OUTSIDE



Enclosed garden with patio and lawn. Rear parking.





ABODE

ABODE

















# Energy Efficiency Rating