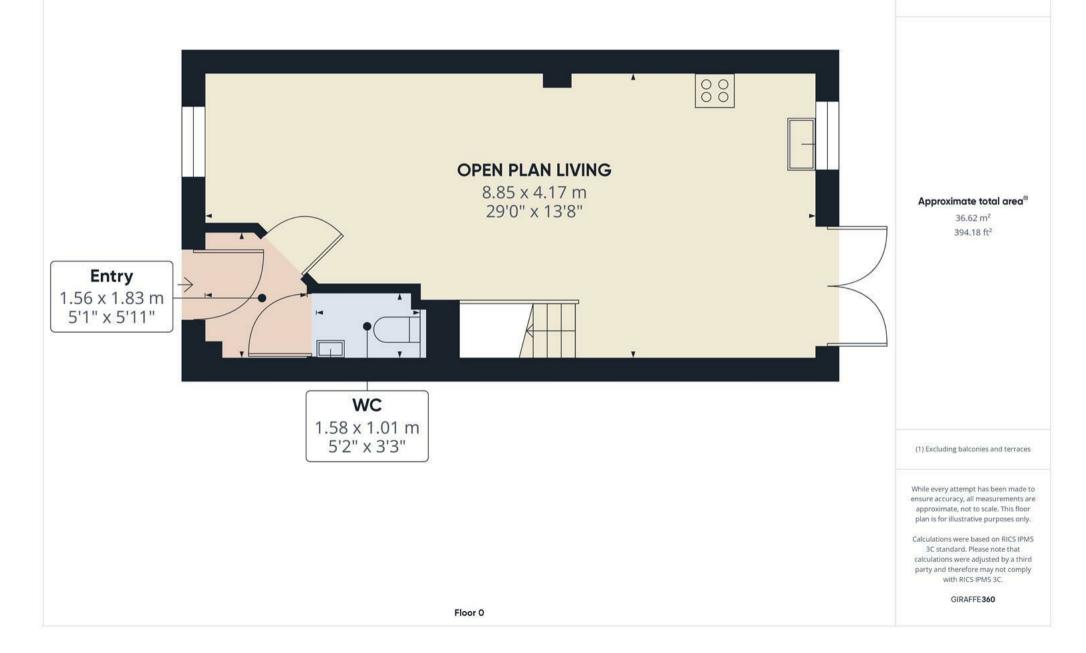

#### HALL

Entrance door into the hall and guest cloakroom.

CLOAKROOM Low flush wc, wash hand basin and radiator.

# LOUNGE

Upvc double glazed window to the front, radiator and open through to -

# KITCHEN DINER

High specification fitted kitchen offering wall mounted, base and drawer units with work surfaces and sink and drainer unit. Fitted oven and hob, integrated dishwasher, appliance spaces. Upvc double glazed window and doors onto the garden, radiator and a door to the cloakroom.