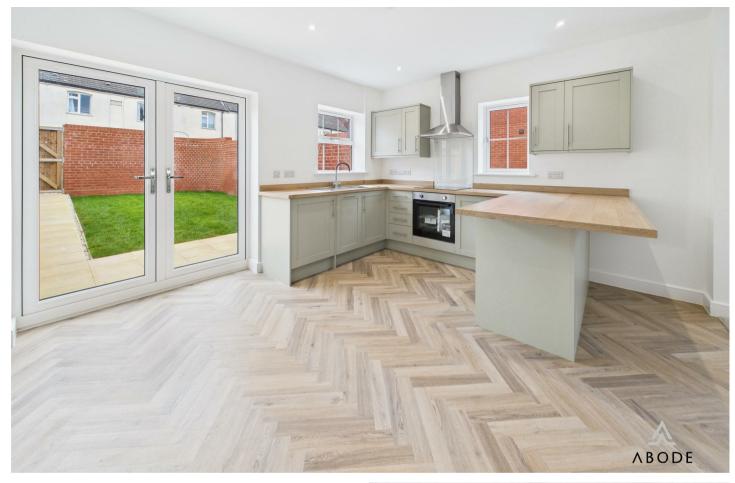

# KITCHEN DINER

High specification fitted kitchen offering wall mounted, base and drawer units with work surfaces and sink and drainer unit. Fitted oven and hob, integrated dishwasher, appliance spaces. Upvc double glazed window and doors onto the garden, radiator and a door to the cloakroom.