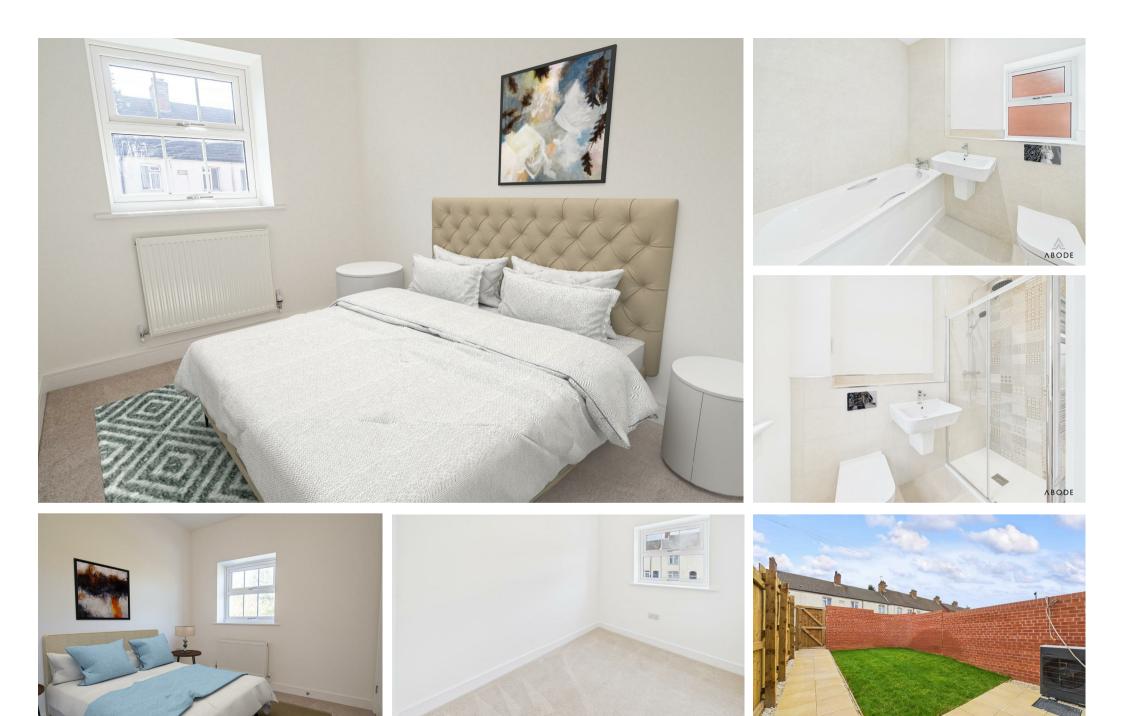

#### **BEDROOM I**

Upvc double glazed window, radiator and a door to

## EN SUITE

Shower, low flush wc, wash hand basin, radiator and skylight window.

BEDROOM 2 Upvc double glazed window and radiator.

BEDROOM 3 Upvc double glazed window and radiator.

BATHROOM Panel enclosed bath, wash hand basin, low flush wc, radiator and upvc double glazed window.

OUTSIDE

Enclosed garden with patio and lawn. Rear parking.

ABODE

ABODE