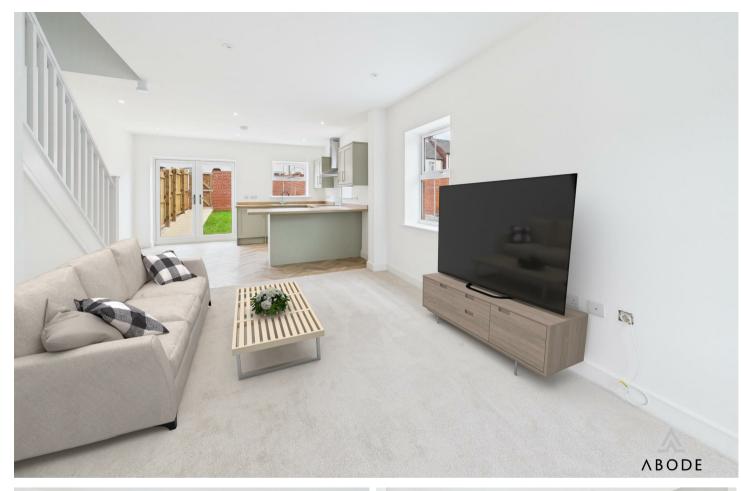

# LOUNGE

Upvc double glazed window to the front, radiator and open through to -

# KITCHEN DINER

High specification fitted kitchen offering wall mounted, base and drawer units with work surfaces and sink and drainer unit. Fitted oven and hob, integrated dishwasher, appliance spaces. Upvc double glazed window and doors onto the garden, radiator and a door to the cloakroom.