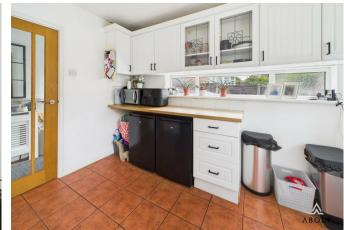

## KITCHEN

Fitted wall mounted, base and drawer units with work surfaces and a sink and drainer unit.