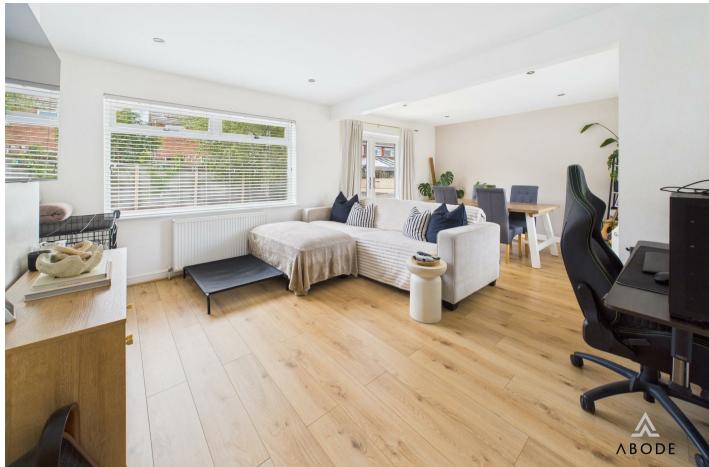

en. Fitted kitchen with utility room, two good size bedrooms and a modern shower room. Ample parking and double gates to the enclosed rear garden. CUL DE SAC LOCATION.

\*\*\*\* MODERNISED



### HALL

Side entrance door into the hall with a radiator and doors to -

## KITCHEN

Fitted wall mounted, base and drawer units with work surfaces and a sink and drainer unit.

#### UTILITY ROOM

#### LOUNGE DINER

BEDROOM I Upvc double glazed window and radiator.

#### BEDROOM 2 Upvc double glazed window and radiator.

#### SHOWER ROOM

Enclosed shower, vanity sink unit with wash hand basin and storage under, low flush wc, chrome ladder style radiator and upvc double glazed window.

#### OUTSIDE

Side drive down to gates leading into the enclosed rear garden offering a lawn and seating areas.





































# Energy Efficiency Rating