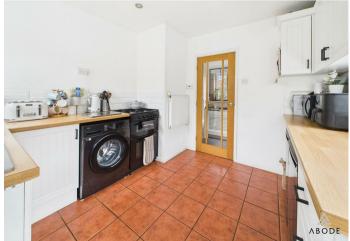

## KITCHEN

Fitted wall mounted, base and drawer units with work surfaces and a sink and drainer unit.

#### UTILITY ROOM