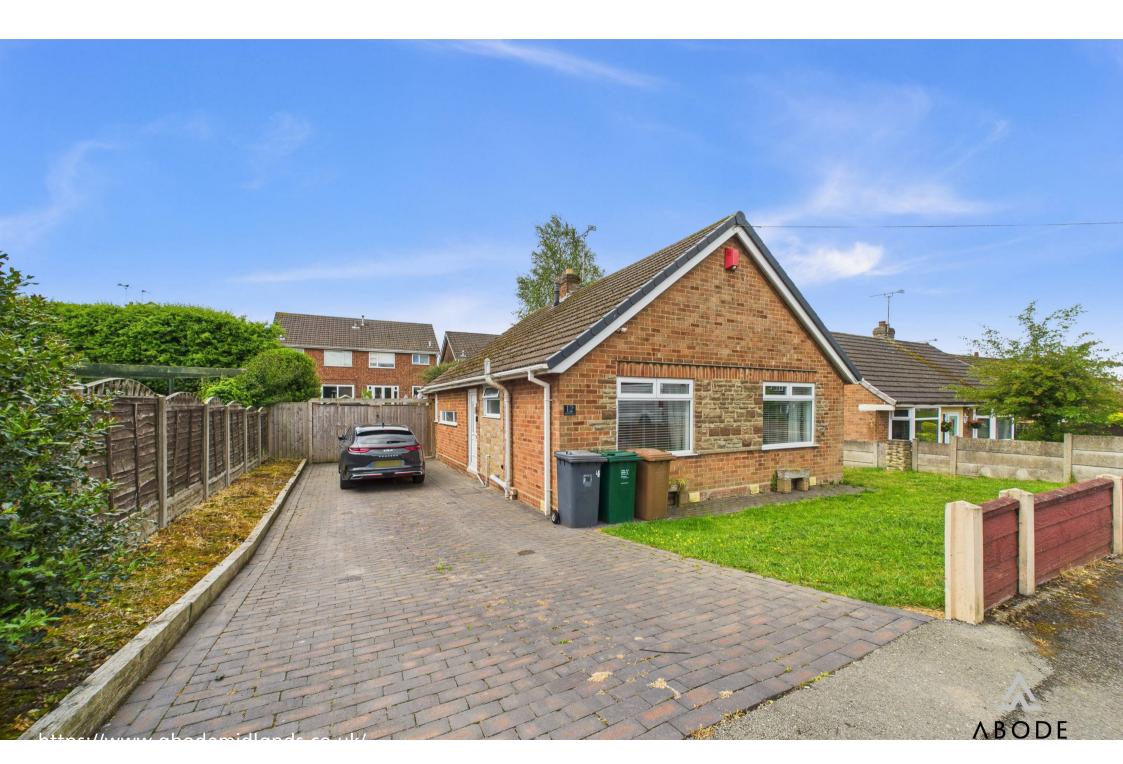

DETACHED BUNGALOW \*\*\*\* Well presented property offering a hall, lounge and dining area with doors onto the garden. Fitted kitchen with utility room, two good size bedrooms and a modern shower room. Ample parking and double gates to the enclosed rear garden. CUL DE SAC LOCATION.

#### OUTSIDE

Side drive down to gates leading into the enclosed rear garden offering a lawn and seating areas.