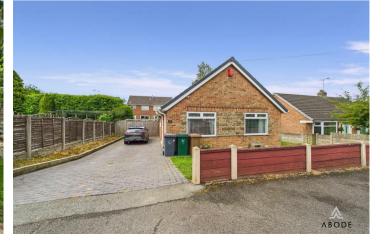

DETACHED BUNGALOW \*\*\*\* Well presented property offering a hall, lounge and dining area with doors onto the garden. Fitted kitchen with utility room, two good size bedrooms and a modern shower room. Ample parking and double gates to the enclosed rear garden. CUL DE SAC LOCATION.

#### OUTSIDE

Side drive down to gates leading into the enclosed rear garden offering a lawn and seating areas.