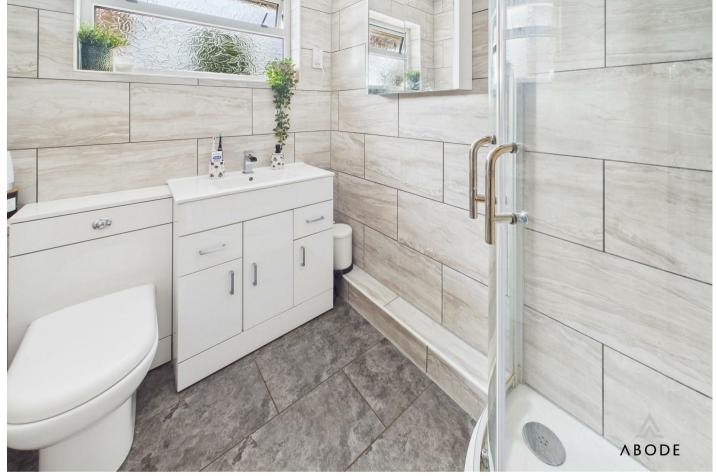

#### SHOWER ROOM

Enclosed shower, vanity sink unit with wash hand basin and storage under, low flush wc, chrome ladder style radiator and upvc double glazed window.