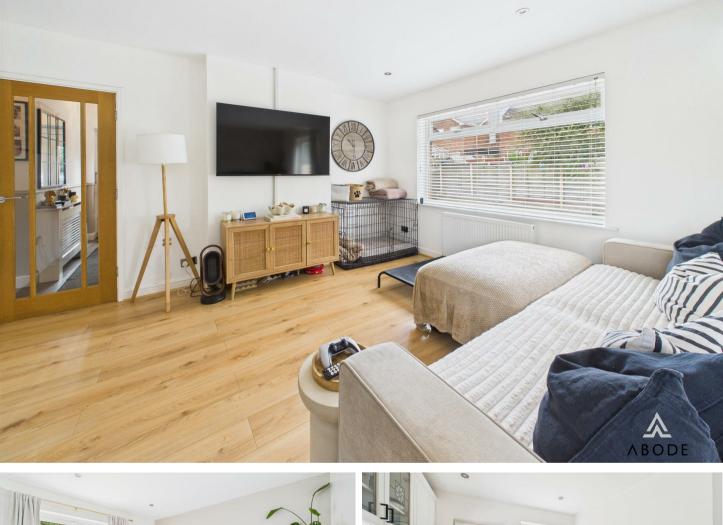

DETACHED BUNGALOW \*\*\*\* Well presented property offering a hall, lounge and dining area with doors onto the garden. Fitted kitchen with utility room, two good size bedrooms and a modern shower room. Ample parking and double gates to the enclosed rear garden. CUL DE SAC LOCATION.

\*\*\*\* MODERNISED



### HALL

Side entrance door into the hall with a radiator and doors to -

## KITCHEN

Fitted wall mounted, base and drawer units with work surfaces and a sink and drainer unit.

#### UTILITY ROOM

#### LOUNGE DINER

BEDROOM I Upvc double glazed window and radiator.

#### BEDROOM 2 Upvc double glazed window and radiator.

#### SHOWER ROOM

Enclosed shower, vanity sink unit with wash hand basin and storage under, low flush wc, chrome ladder style radiator and upvc double glazed window.