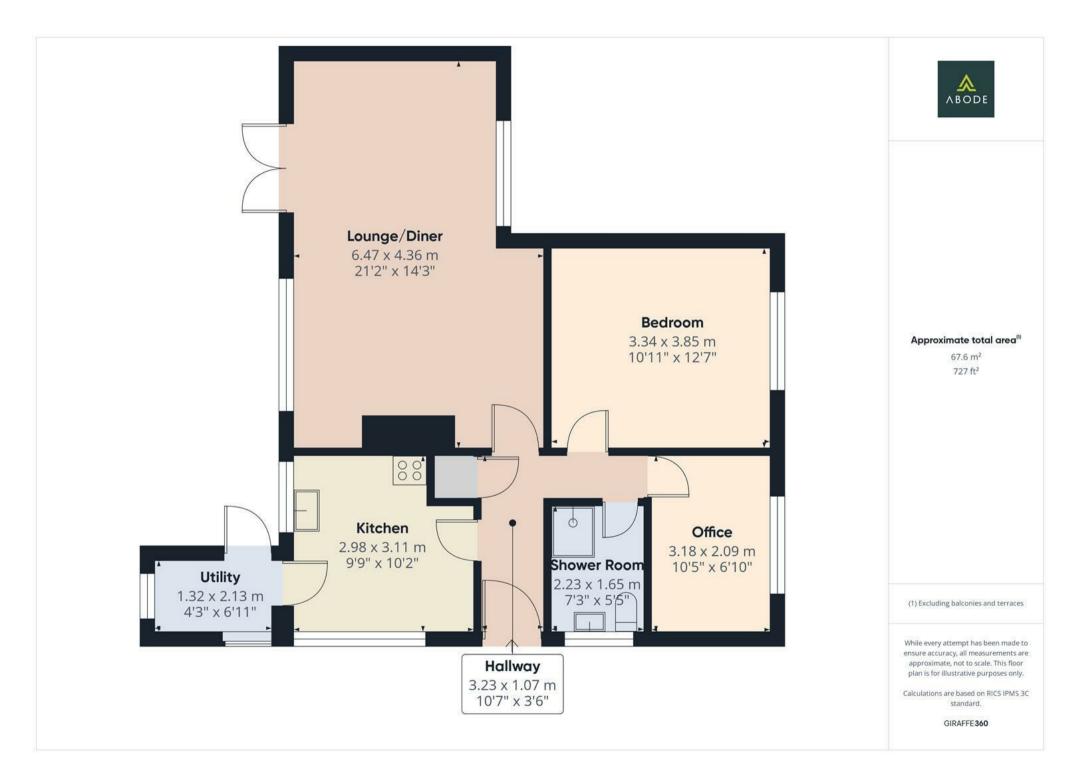

### HALL

Side entrance door into the hall with a radiator and doors to -

## KITCHEN

Fitted wall mounted, base and drawer units with work surfaces and a sink and drainer unit.

#### UTILITY ROOM

#### LOUNGE DINER

BEDROOM I Upvc double glazed window and radiator.

#### BEDROOM 2 Upvc double glazed window and radiator.

#### SHOWER ROOM

Enclosed shower, vanity sink unit with wash hand basin and storage under, low flush wc, chrome ladder style radiator and upvc double glazed window.