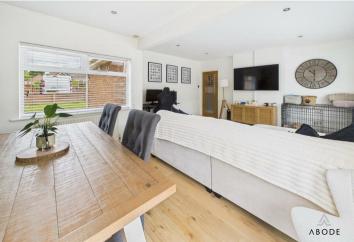

rden. Fitted kitchen with utility room, two good size bedrooms and a modern shower room. Ample parking and double gates to the enclosed rear garden. CUL DE SAC LOCATION.

\*\*\*\* MODERNISED



### HALL

Side entrance door into the hall with a radiator and doors to -

## KITCHEN

Fitted wall mounted, base and drawer units with work surfaces and a sink and drainer unit.

#### UTILITY ROOM

#### LOUNGE DINER

BEDROOM I Upvc double glazed window and radiator.

#### BEDROOM 2 Upvc double glazed window and radiator.

#### SHOWER ROOM

Enclosed shower, vanity sink unit with wash hand basin and storage under, low flush wc, chrome ladder style radiator and upvc double glazed window.

#### OUTSIDE

Side drive down to gates leading into the enclosed rear garden offering a lawn and seating areas.





































# Energy Efficiency Rating