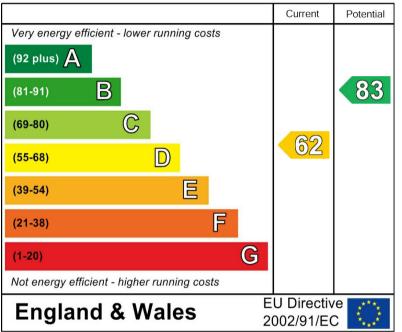

and a modern shower room. Ample parking and double gates to the enclosed rear garden. CUL DE SAC LOCATION.

\*\*\*\* MODERNISED



### HALL

Side entrance door into the hall with a radiator and doors to -

## KITCHEN

Fitted wall mounted, base and drawer units with work surfaces and a sink and drainer unit.

#### UTILITY ROOM

#### LOUNGE DINER

BEDROOM I Upvc double glazed window and radiator.

#### BEDROOM 2 Upvc double glazed window and radiator.

#### SHOWER ROOM

Enclosed shower, vanity sink unit with wash hand basin and storage under, low flush wc, chrome ladder style radiator and upvc double glazed window.

#### OUTSIDE

Side drive down to gates leading into the enclosed rear garden offering a lawn and seating areas.





































# Energy Efficiency Rating