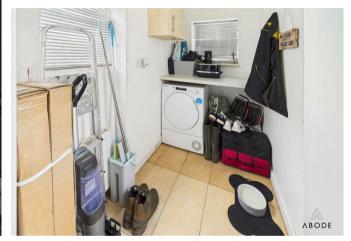

Fitted kitchen with utility room, two good size bedrooms and a modern shower room. Ample parking and double gates to the enclosed rear garden. CUL DE SAC LOCATION.

\*\*\*\* MODERNISED



### HALL

Side entrance door into the hall with a radiator and doors to -

## KITCHEN

Fitted wall mounted, base and drawer units with work surfaces and a sink and drainer unit.

#### UTILITY ROOM

#### LOUNGE DINER

BEDROOM I Upvc double glazed window and radiator.

#### BEDROOM 2 Upvc double glazed window and radiator.

#### SHOWER ROOM

Enclosed shower, vanity sink unit with wash hand basin and storage under, low flush wc, chrome ladder style radiator and upvc double glazed window.

#### OUTSIDE

Side drive down to gates leading into the enclosed rear garden offering a lawn and seating areas.





































# Energy Efficiency Rating