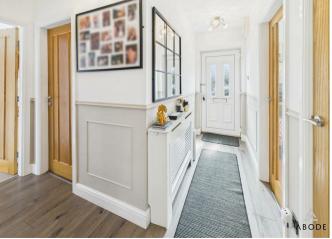

kitchen with utility room, two good size bedrooms and a modern shower room. Ample parking and double gates to the enclosed rear garden. CUL DE SAC LOCATION.

\*\*\*\* MODERNISED



### HALL

Side entrance door into the hall with a radiator and doors to -

## KITCHEN

Fitted wall mounted, base and drawer units with work surfaces and a sink and drainer unit.

#### UTILITY ROOM

#### LOUNGE DINER

BEDROOM I Upvc double glazed window and radiator.

#### BEDROOM 2 Upvc double glazed window and radiator.

#### SHOWER ROOM

Enclosed shower, vanity sink unit with wash hand basin and storage under, low flush wc, chrome ladder style radiator and upvc double glazed window.

#### OUTSIDE

Side drive down to gates leading into the enclosed rear garden offering a lawn and seating areas.





































# Energy Efficiency Rating