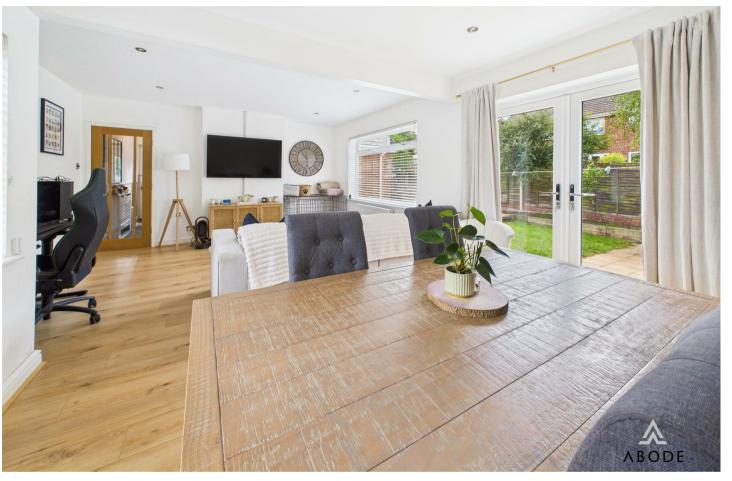

garden. Fitted kitchen with utility room, two good size bedrooms and a modern shower room. Ample parking and double gates to the enclosed rear garden. CUL DE SAC LOCATION.

\*\*\*\* MODERNISED



### HALL

Side entrance door into the hall with a radiator and doors to -

## KITCHEN

Fitted wall mounted, base and drawer units with work surfaces and a sink and drainer unit.

#### UTILITY ROOM

#### LOUNGE DINER

BEDROOM I Upvc double glazed window and radiator.

#### BEDROOM 2 Upvc double glazed window and radiator.

#### SHOWER ROOM

Enclosed shower, vanity sink unit with wash hand basin and storage under, low flush wc, chrome ladder style radiator and upvc double glazed window.

#### OUTSIDE

Side drive down to gates leading into the enclosed rear garden offering a lawn and seating areas.





































# Energy Efficiency Rating