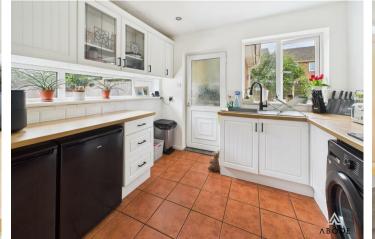

## KITCHEN

Fitted wall mounted, base and drawer units with work surfaces and a sink and drainer unit.

#### UTILITY ROOM