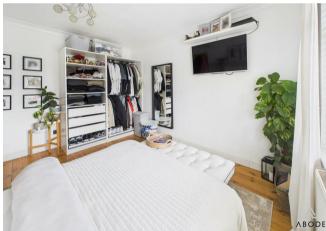

chen with utility room, two good size bedrooms and a modern shower room. Ample parking and double gates to the enclosed rear garden. CUL DE SAC LOCATION.

\*\*\*\* MODERNISED



### HALL

Side entrance door into the hall with a radiator and doors to -

## KITCHEN

Fitted wall mounted, base and drawer units with work surfaces and a sink and drainer unit.

#### UTILITY ROOM

#### LOUNGE DINER

BEDROOM I Upvc double glazed window and radiator.

#### BEDROOM 2 Upvc double glazed window and radiator.

#### SHOWER ROOM

Enclosed shower, vanity sink unit with wash hand basin and storage under, low flush wc, chrome ladder style radiator and upvc double glazed window.

#### OUTSIDE

Side drive down to gates leading into the enclosed rear garden offering a lawn and seating areas.





































# Energy Efficiency Rating