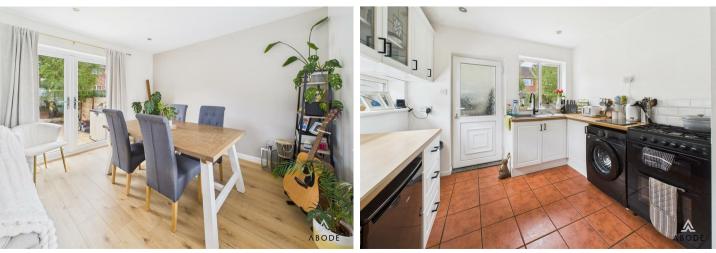

## KITCHEN

Fitted wall mounted, base and drawer units with work surfaces and a sink and drainer unit.

#### UTILITY ROOM