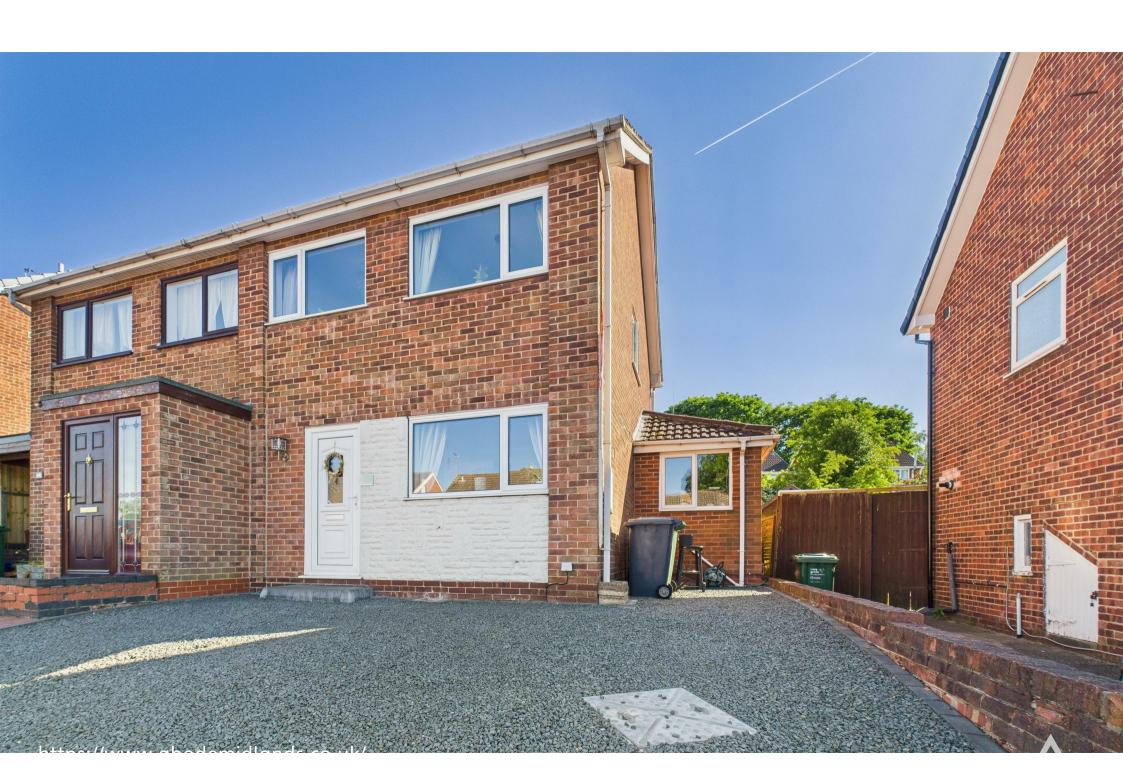

\*\*\*\* IMMACULATE & **EXTENDED SEMI DETACHED** PROPERTY \*\*\*\* This is a beautifully presented home offering a hall, lounge and separate dining room, fitted kitchen with utility. Three first floor bedrooms and a bathroom. Ample parking to the front and an enclosed southerly facing rear garden. INTERNAL VIEWING IS A MUST!

# OUTSIDE

Ample parking to the front and a rear garden offering a lawn, paved patio area and garden shed.