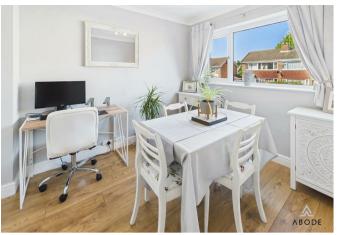

o the front and a radiator.

#### LOUNGE

Wall mounted electric fire, radiator, upvc double glazed double doors onto the garden and door to -

### **KITCHEN**

Fitted wall mounted, base and drawer units with work surfaces and a sink and drainer unit. Fitted oven and hob with extractor, two appliance spaces, radiator and upvc double glazed window to the front.

## UTILITY

Space for a fridge freezer, plumbing and space for a washing machine, radiator, upvc double glazed window and door to the garden.

## FIRST FLOOR LANDING

Storage cupboard, loft access and doors to -

## **BEDROOM I**

Two upvc double glazed windows to the rear and a radiator.

### BEDROOM 2

Upvc double glazed window to the front and radiator.



# **BEDROOM 3**

Upvc double glazed window to the front and radiator.





















## **BATHROOM**

Panel enclosed bath with a shower and shower screen, low flush wc, vanity sink unit with wash hand basin and storage under, chrome ladder style radiator and a upvc double glazed window.

# OUTSIDE

Ample parking to the front and a rear garden offering a lawn, paved patio area and garden shed.