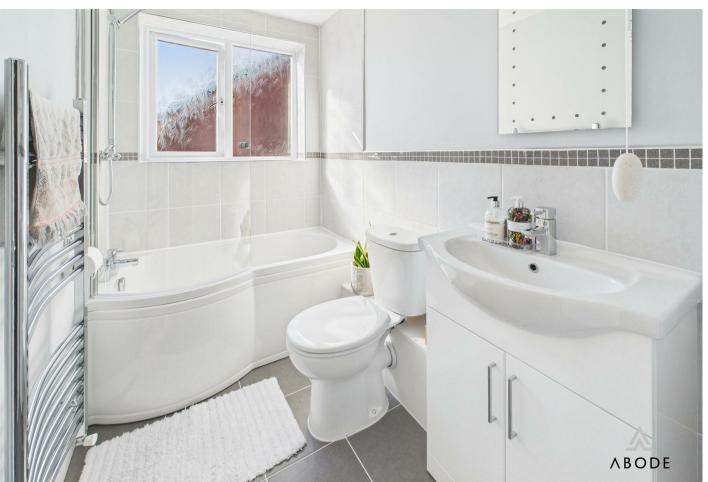

## **BATHROOM**

Panel enclosed bath with a shower and shower screen, low flush wc, vanity sink unit with wash hand basin and storage under, chrome ladder style radiator and a upvc double glazed window.