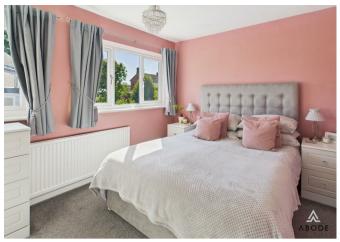

t and a radiator.

#### LOUNGE

Wall mounted electric fire, radiator, upvc double glazed double doors onto the garden and door to -

### **KITCHEN**

Fitted wall mounted, base and drawer units with work surfaces and a sink and drainer unit. Fitted oven and hob with extractor, two appliance spaces, radiator and upvc double glazed window to the front.

## UTILITY

Space for a fridge freezer, plumbing and space for a washing machine, radiator, upvc double glazed window and door to the garden.

## FIRST FLOOR LANDING

Storage cupboard, loft access and doors to -

## **BEDROOM I**

Two upvc double glazed windows to the rear and a radiator.

### BEDROOM 2

Upvc double glazed window to the front and radiator.



# **BEDROOM 3**

Upvc double glazed window to the front and radiator.





















## **BATHROOM**

Panel enclosed bath with a shower and shower screen, low flush wc, vanity sink unit with wash hand basin and storage under, chrome ladder style radiator and a upvc double glazed window.

# OUTSIDE

Ample parking to the front and a rear garden offering a lawn, paved patio area and garden shed.