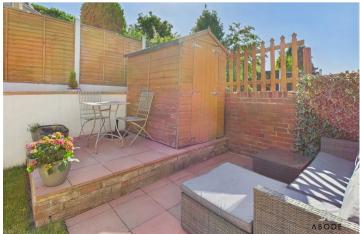

# OUTSIDE

Ample parking to the front and a rear garden offering a lawn, paved patio area and garden shed.