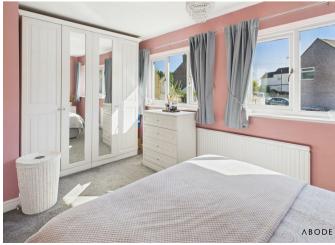

## **BEDROOM I**

Two upvc double glazed windows to the rear and a radiator.

### BEDROOM 2

Upvc double glazed window to the front and radiator.

# **BEDROOM 3**

Upvc double glazed window to the front and radiator.