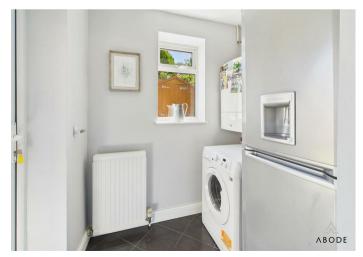

## UTILITY

Space for a fridge freezer, plumbing and space for a washing machine, radiator, upvc double glazed window and door to the garden.