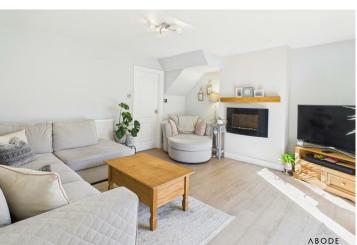

#### LOUNGE

Wall mounted electric fire, radiator, upvc double glazed double doors onto the garden and door to -