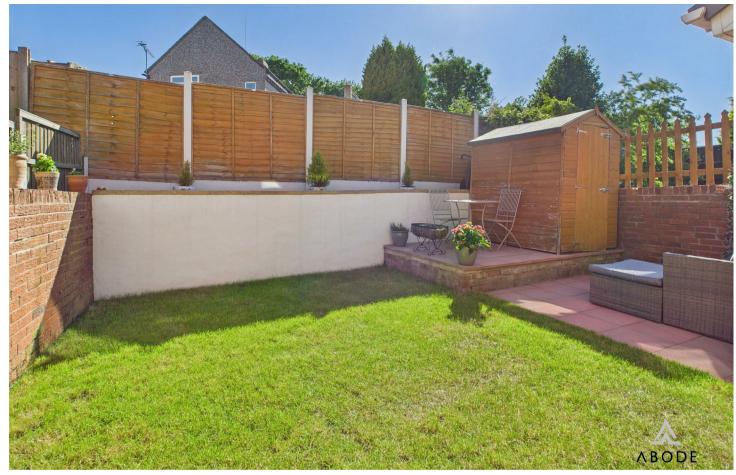

# OUTSIDE

Ample parking to the front and a rear garden offering a lawn, paved patio area and garden shed.