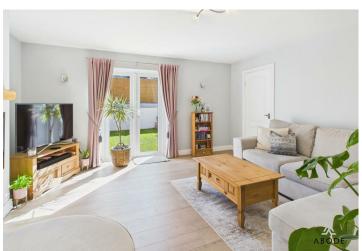

#### LOUNGE

Wall mounted electric fire, radiator, upvc double glazed double doors onto the garden and door to -