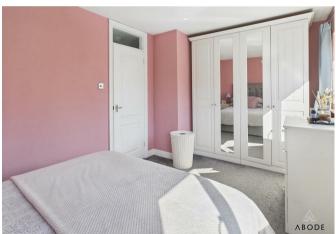

and a radiator.

#### LOUNGE

Wall mounted electric fire, radiator, upvc double glazed double doors onto the garden and door to -

### **KITCHEN**

Fitted wall mounted, base and drawer units with work surfaces and a sink and drainer unit. Fitted oven and hob with extractor, two appliance spaces, radiator and upvc double glazed window to the front.

## UTILITY

Space for a fridge freezer, plumbing and space for a washing machine, radiator, upvc double glazed window and door to the garden.

## FIRST FLOOR LANDING

Storage cupboard, loft access and doors to -

## **BEDROOM I**

Two upvc double glazed windows to the rear and a radiator.

### BEDROOM 2

Upvc double glazed window to the front and radiator.



# **BEDROOM 3**

Upvc double glazed window to the front and radiator.





















## **BATHROOM**

Panel enclosed bath with a shower and shower screen, low flush wc, vanity sink unit with wash hand basin and storage under, chrome ladder style radiator and a upvc double glazed window.

# OUTSIDE

Ample parking to the front and a rear garden offering a lawn, paved patio area and garden shed.