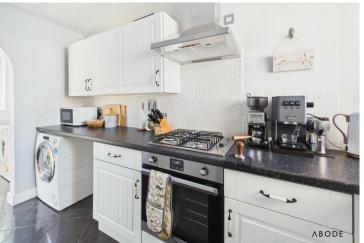

### **KITCHEN**

Fitted wall mounted, base and drawer units with work surfaces and a sink and drainer unit. Fitted oven and hob with extractor, two appliance spaces, radiator and upvc double glazed window to the front.