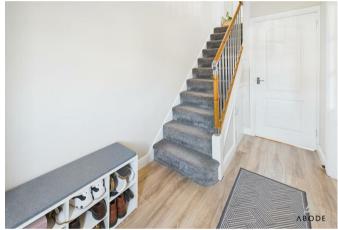

#### HALL

Entrance door into the hall with stairs to the first floor, radiator and storage cupboard.