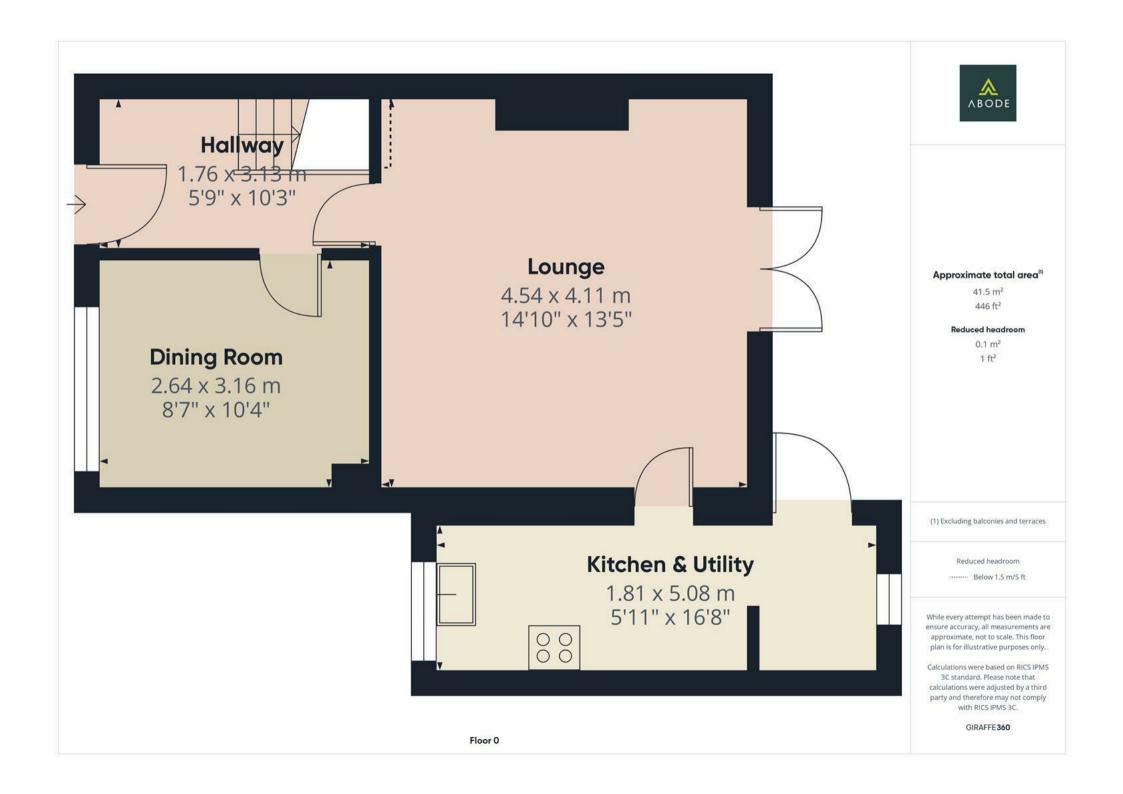

#### HALL

Entrance door into the hall with stairs to the first floor, radiator and storage cupboard.

#### **DINING ROOM**

Upvc double glazed window to the front and a radiator.

#### LOUNGE

Wall mounted electric fire, radiator, upvc double glazed double doors onto the garden and door to -

### **KITCHEN**

Fitted wall mounted, base and drawer units with work surfaces and a sink and drainer unit. Fitted oven and hob with extractor, two appliance spaces, radiator and upvc double glazed window to the front.

## UTILITY

Space for a fridge freezer, plumbing and space for a washing machine, radiator, upvc double glazed window and door to the garden.