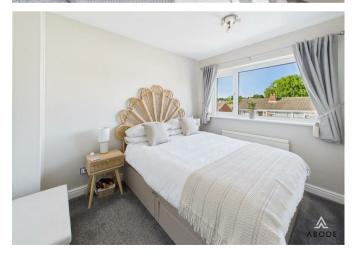

d a radiator.

#### LOUNGE

Wall mounted electric fire, radiator, upvc double glazed double doors onto the garden and door to -

### **KITCHEN**

Fitted wall mounted, base and drawer units with work surfaces and a sink and drainer unit. Fitted oven and hob with extractor, two appliance spaces, radiator and upvc double glazed window to the front.

## UTILITY

Space for a fridge freezer, plumbing and space for a washing machine, radiator, upvc double glazed window and door to the garden.

## FIRST FLOOR LANDING

Storage cupboard, loft access and doors to -

## **BEDROOM I**

Two upvc double glazed windows to the rear and a radiator.

### BEDROOM 2

Upvc double glazed window to the front and radiator.



# **BEDROOM 3**

Upvc double glazed window to the front and radiator.





















## **BATHROOM**

Panel enclosed bath with a shower and shower screen, low flush wc, vanity sink unit with wash hand basin and storage under, chrome ladder style radiator and a upvc double glazed window.

# OUTSIDE

Ample parking to the front and a rear garden offering a lawn, paved patio area and garden shed.