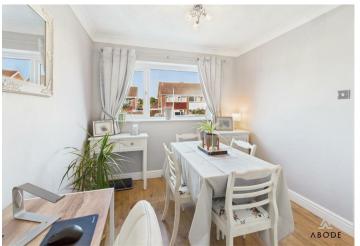

front and a radiator.

#### LOUNGE

Wall mounted electric fire, radiator, upvc double glazed double doors onto the garden and door to -

### **KITCHEN**

Fitted wall mounted, base and drawer units with work surfaces and a sink and drainer unit. Fitted oven and hob with extractor, two appliance spaces, radiator and upvc double glazed window to the front.

## UTILITY

Space for a fridge freezer, plumbing and space for a washing machine, radiator, upvc double glazed window and door to the garden.

## FIRST FLOOR LANDING

Storage cupboard, loft access and doors to -

## **BEDROOM I**

Two upvc double glazed windows to the rear and a radiator.

### BEDROOM 2

Upvc double glazed window to the front and radiator.



# **BEDROOM 3**

Upvc double glazed window to the front and radiator.





















## **BATHROOM**

Panel enclosed bath with a shower and shower screen, low flush wc, vanity sink unit with wash hand basin and storage under, chrome ladder style radiator and a upvc double glazed window.

# OUTSIDE

Ample parking to the front and a rear garden offering a lawn, paved patio area and garden shed.