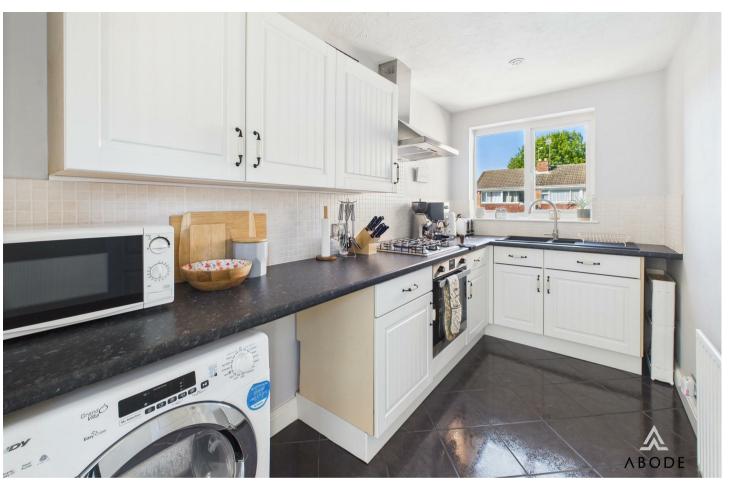

### **KITCHEN**

Fitted wall mounted, base and drawer units with work surfaces and a sink and drainer unit. Fitted oven and hob with extractor, two appliance spaces, radiator and upvc double glazed window to the front.