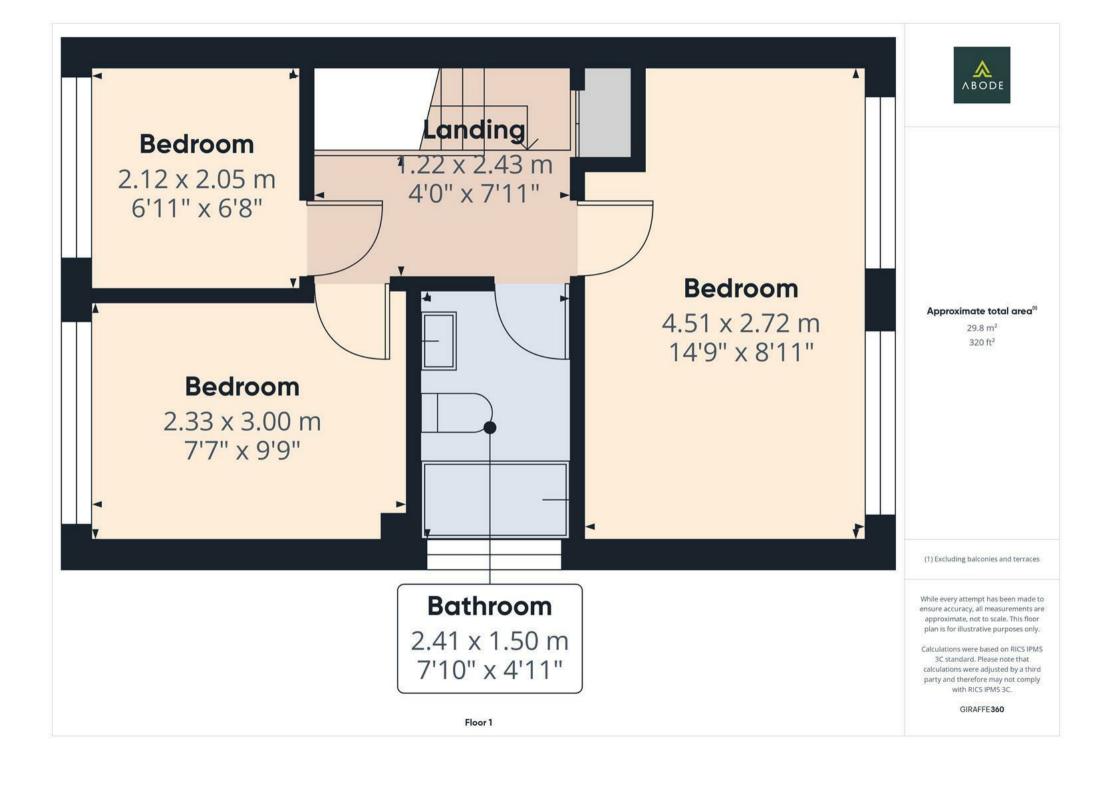

## FIRST FLOOR LANDING

Storage cupboard, loft access and doors to -

## **BEDROOM I**

Two upvc double glazed windows to the rear and a radiator.

### BEDROOM 2

Upvc double glazed window to the front and radiator.

# **BEDROOM 3**

Upvc double glazed window to the front and radiator.

## **BATHROOM**

Panel enclosed bath with a shower and shower screen, low flush wc, vanity sink unit with wash hand basin and storage under, chrome ladder style radiator and a upvc double glazed window.