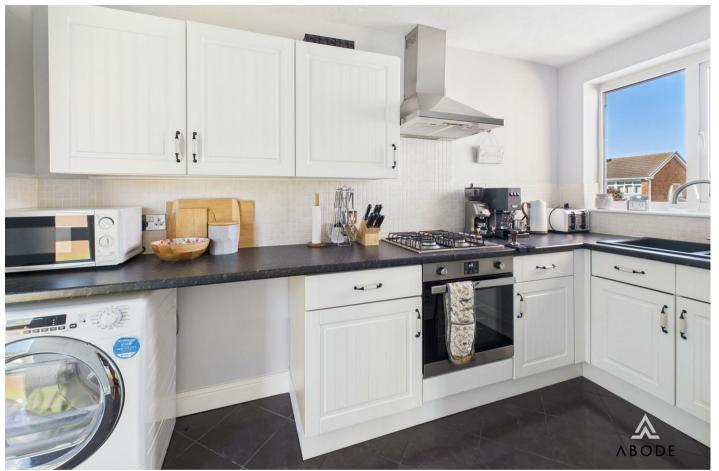

### **KITCHEN**

Fitted wall mounted, base and drawer units with work surfaces and a sink and drainer unit. Fitted oven and hob with extractor, two appliance spaces, radiator and upvc double glazed window to the front.