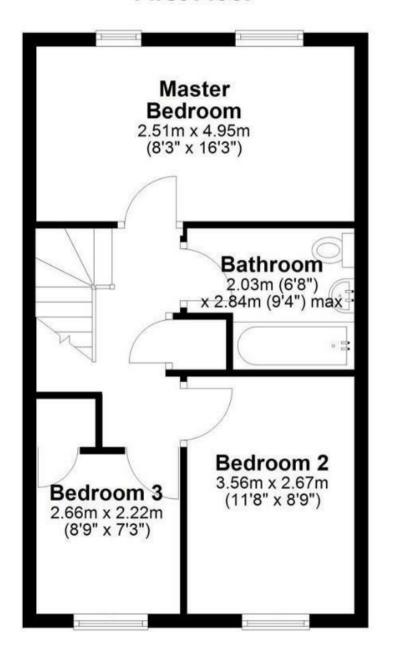

## FIRST FLOOR LANDING

Doors to -

## **BEDROOM I**

Upvc double glazed window and radiator.

#### BEDROOM 2

Upvc double glazed window and radiator.

#### **BEDROOM 3**

Upvc double glazed window and radiator.

#### **BATHROOM**

Panel enclosed bath with a shower and shower screen, wash hand basin, low flush wc and radiator.

## **First Floor**