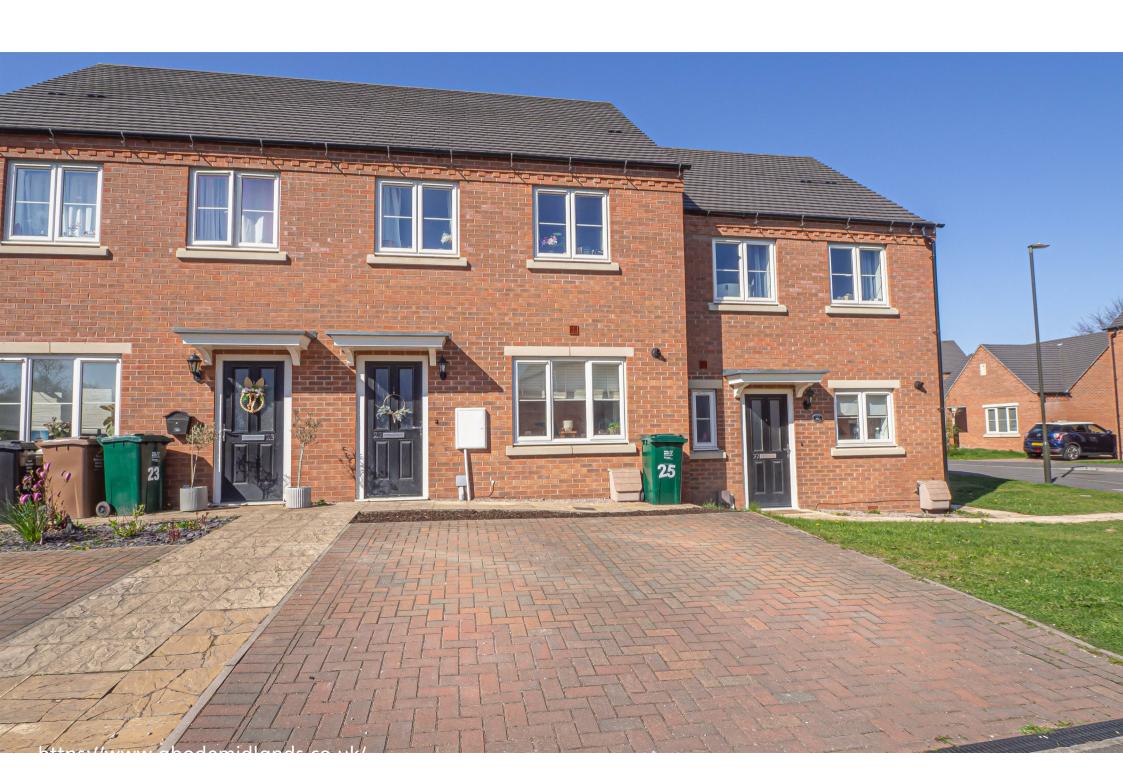

\*\*\*\* MODERN THREE BEDROOM
PROPERTY IN POPULAR LOCATION \*\*\*\*
Entrance hall with guest cloakroom,
breakfast kitchen and a lounge diner
with doors into the garden. Three first
floor bedrooms and a family bathroom.
Two parking spaces to the front and an
enclosed rear garden.

## **OUTSIDE**

Two parking spaces to the front and an enclosed rear garden offering artificial lawn, paved seating areas and an enclosed barked play area.