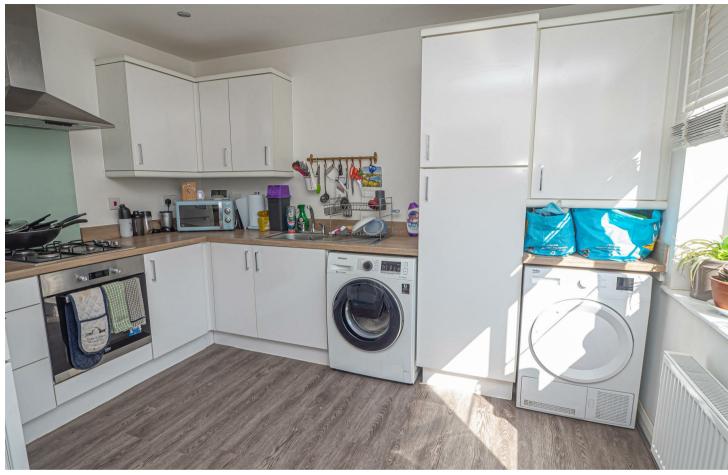

## **BREAKFAST KITCHEN**

Fitted units with works surfaces and a sink and drainer unit. Fitted oven and hob with extractor, plumbing and space for a washing machine and further appliance spaces. Upvc double glazed window and a radiator.