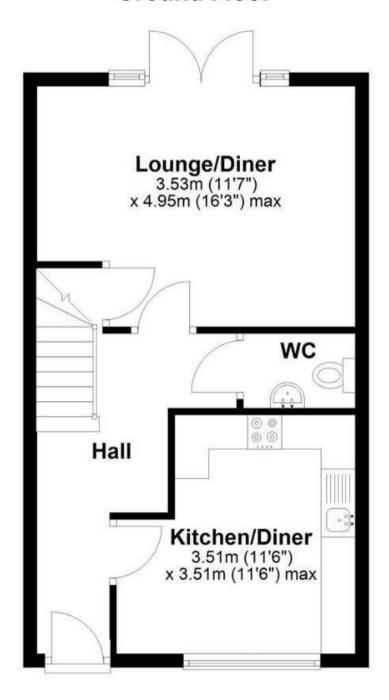

#### HALL

Entrance door into the hall with stairs to the first floor and doors to -

#### CLOAKROOM

Low flush wc, wash hand basin, radiator.

## **BREAKFAST KITCHEN**

Fitted units with works surfaces and a sink and drainer unit. Fitted oven and hob with extractor, plumbing and space for a washing machine and further appliance spaces. Upvc double glazed window and a radiator.

#### **LOUNGE DINER**

Upvc double glazed window and doors onto the garden, radiator.

# **Ground Floor**