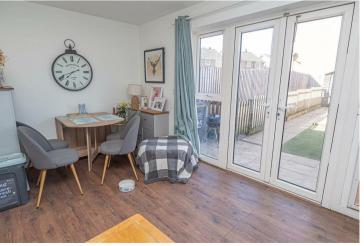

#### **LOUNGE DINER**

Upvc double glazed window and doors onto the garden, radiator.